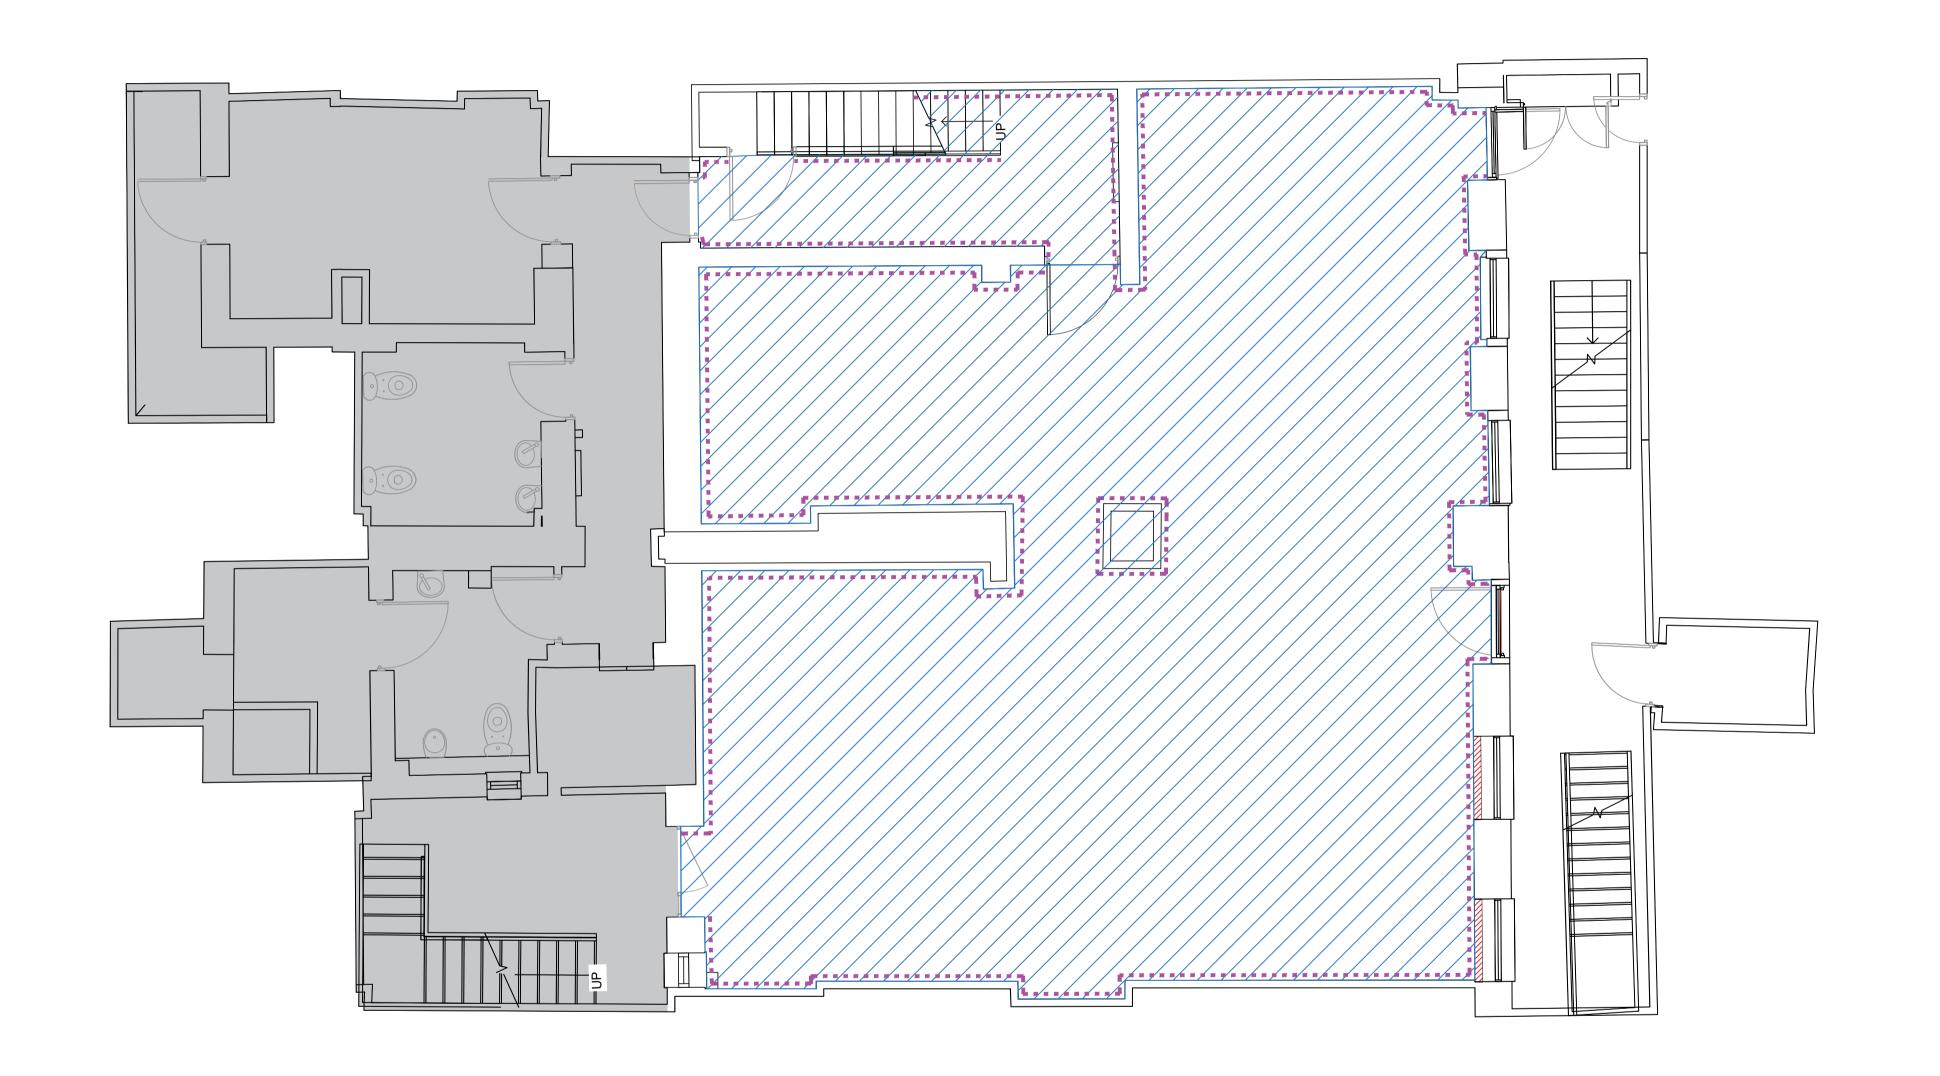

#### STRIP OUT KEY

Skirting to be retained and made good and redecorated.

Skirting to be removed if not original TBC onsite.

JM EW 26.06.2017 BY CHK DATE REV DESCRIPTION

#### STRIP OUT Basement

DRAWING NUMBER / REVISION