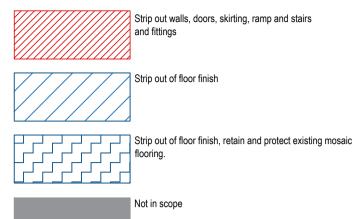

#### STRIP OUT KEY

Skirting to be retained and made good and redecorated.

Skirting to be removed if not original TBC onsite.

JM EW 26.06.2017 BY CHK DATE REV DESCRIPTION