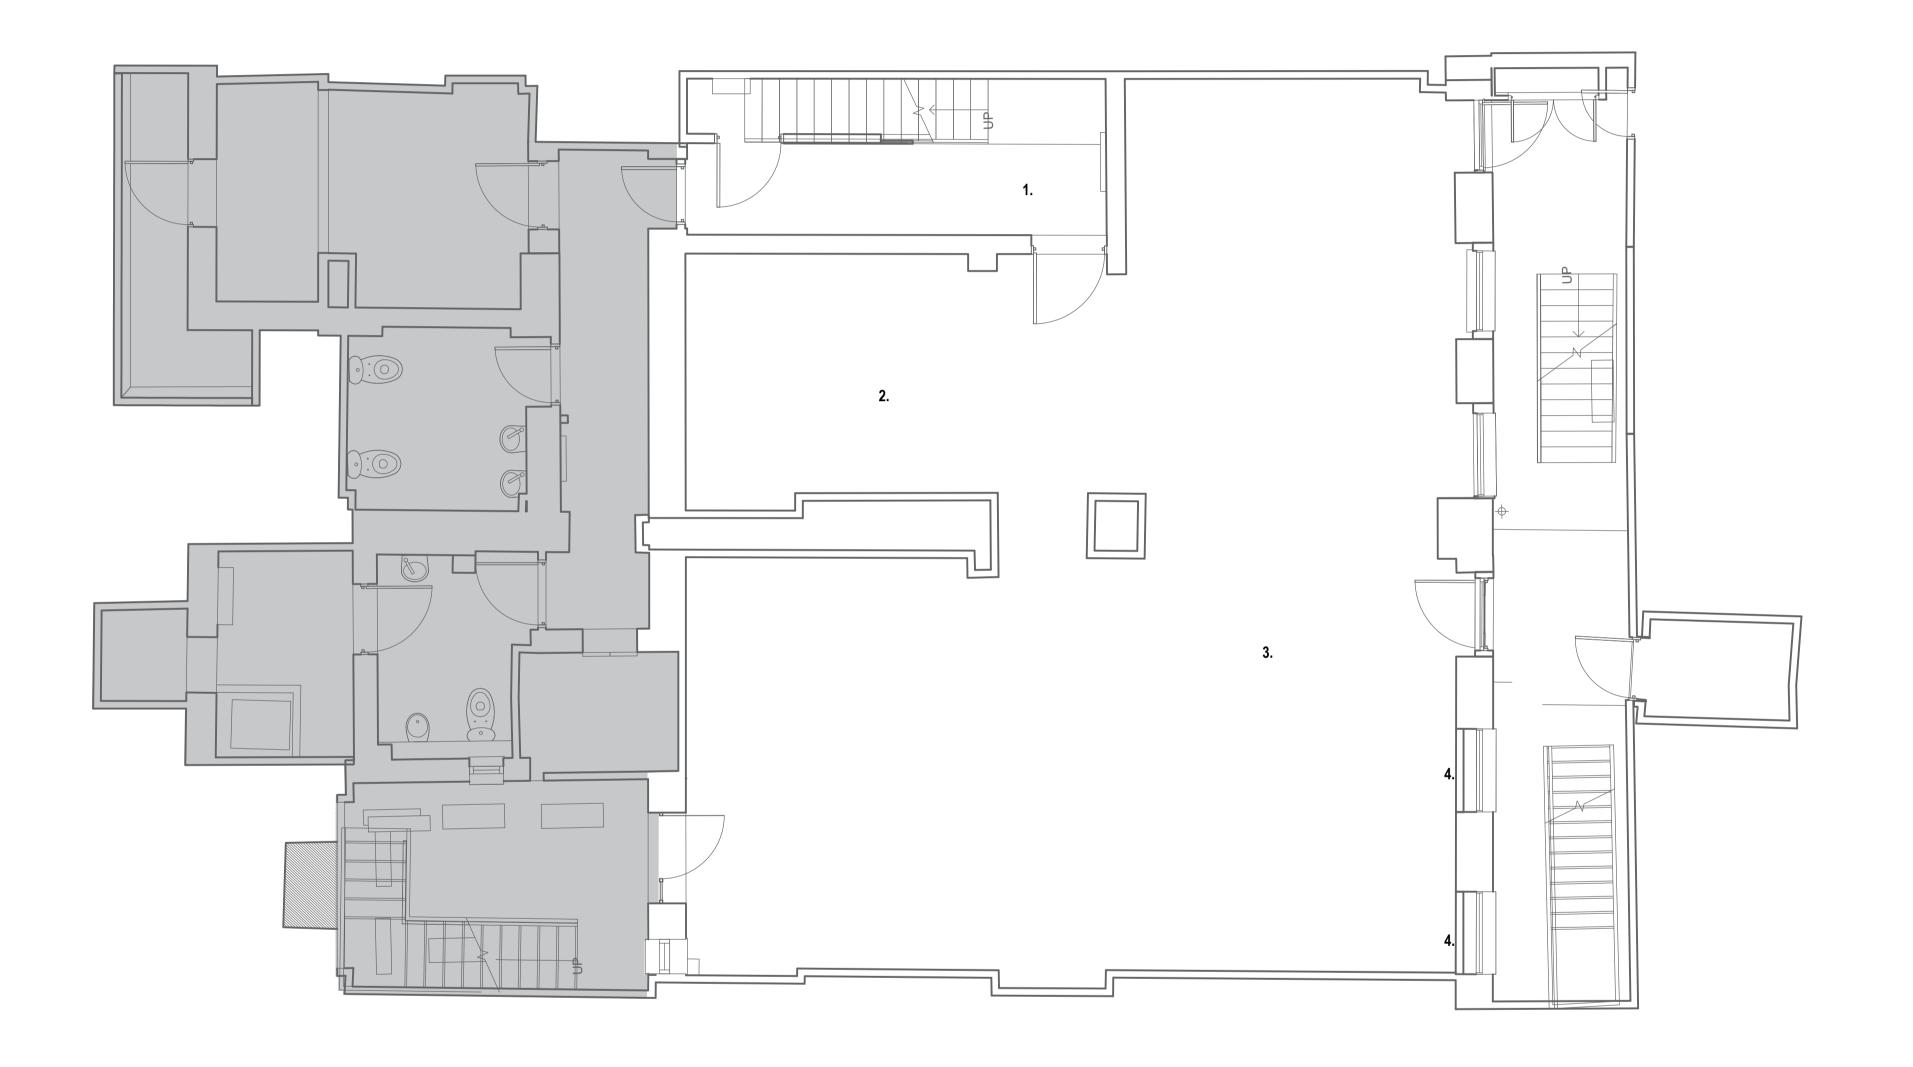

#### KEY 1. Access from stair on GF

- Lobby area
   Seminar space
   Blocked off existing windows

LEGEND

Area Outside of Application

REV DESCRIPTION

JM EW 26.06.2017 BY CHK DATE

#### **EXISTING PLAN** Basement

DRAWING NUMBER / REVISION