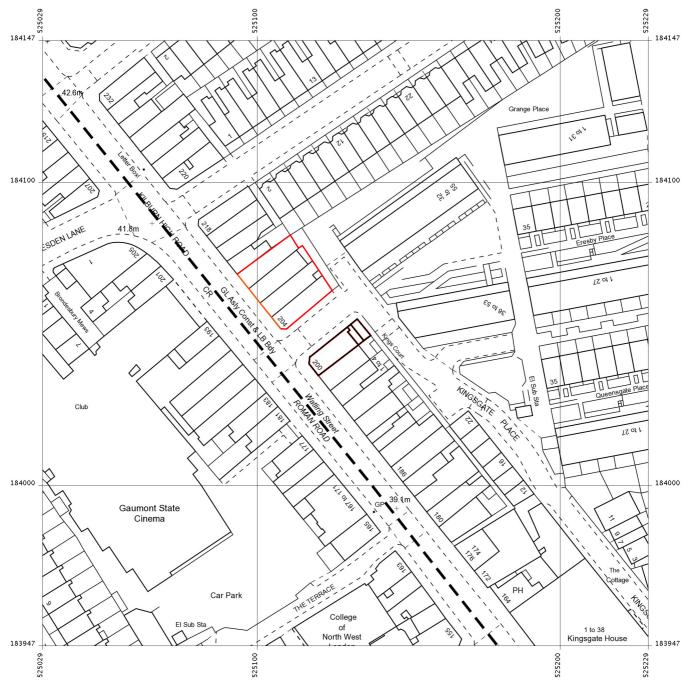

Produced 20 Mar 2014 from the Ordnance Survey National Geographic Database and incorporating surveyed revision available at this date. Reproduction in whole or part is prohibited without the prior permission of Ordnance Survey. © Crown Copyright 2014.

Ordnance Survey and the OS Symbol are registered trademarks of Ordnance Survey, the national mapping agency of Great Britain.

The representation of a road, track or path is no evidence of a right of way. The representation of features as lines is no evidence of a property boundary.

200, Kilburn High Rd, London NW6 4JD

Supplied by: Stanfords 20 Mar 2014 Stanfords Ordnance Survey Partner Licence: 100035409

Order Licence Reference: Ol691710 Centre coordinates: 525129 184047