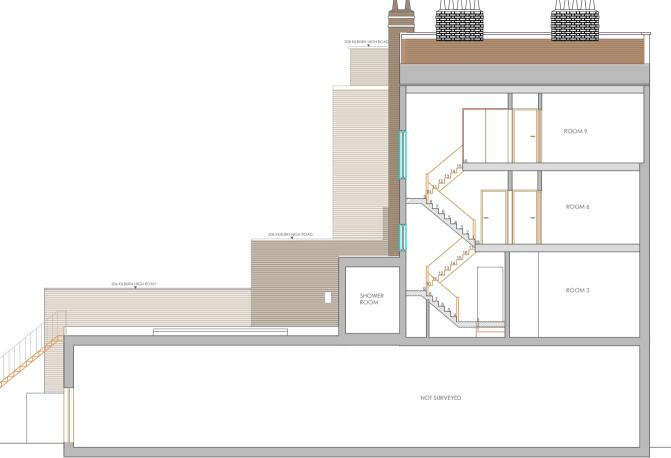

JOB: 204-206-208-210 KILBURN HIGH

KILBURN HIC ROAD NW6

DRAWING:

EXISTING SECTION A-A

| DRAW NO    | SCALE     | DATE       |
|------------|-----------|------------|
| 453 - 05 A | A3 1:100  | MARCH 2017 |
| STATUS     | ISSUED TO | DATE       |

PERCEPTIONS ARCHITECTURAL AND DESIGN SERVICES

telephone

PAVEMENT

+44(0)208201 9818

Facsimile

+44(0)2084580578

EXISTING SEC A-A- TAKEN THROUGH 208 KHR
Scale: A3 1:100 - A1 1:50

0 1 2