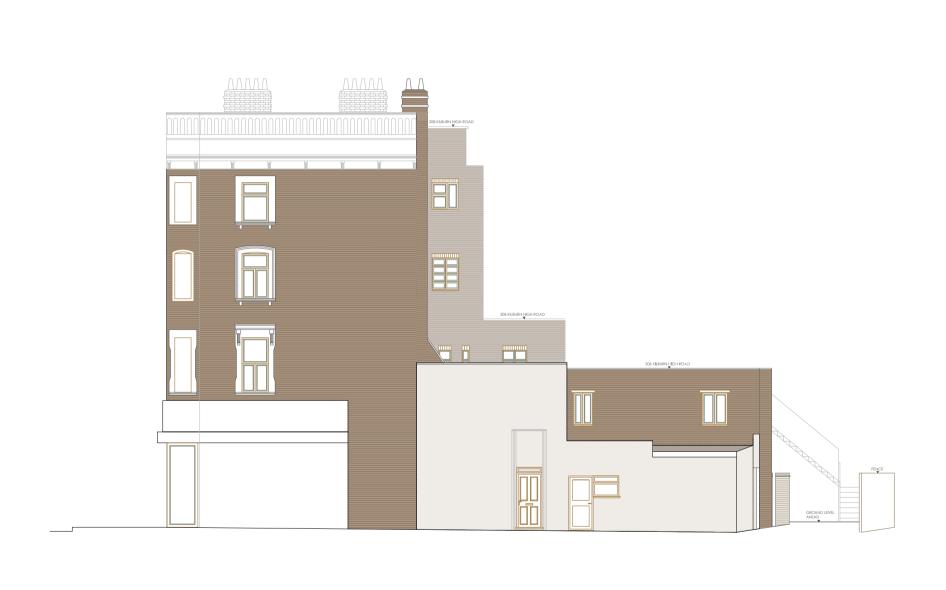

## PLANNING ISSUE

CLIENT: MR HARI NATHA ( 204 KHR OWNER)

> MR AMIT NATHA (206, 208,210 KHR OWNER)

JOB: 204-206-208-210 KILBURN HIGH

ROAD NW6

RAWING:

EXISTING SIDE ELEVATION

| DRAW. NO | SCALE     | DATE       |
|----------|-----------|------------|
| 453 - 25 | A3 1:100  | MARCH 2017 |
|          |           |            |
| STATUS   | ISSUED TO | DATE       |
|          |           |            |
|          |           |            |

PERCEPTIONS ARCHITECTURAL AND DESIGN SERVICES

telephone

+44(0)208201 9818

Facsimile

+44(0)2084580578

EXISTING SIDE ELEVATION
Scale: A3 1:100 - A1 1:50

0 1 2