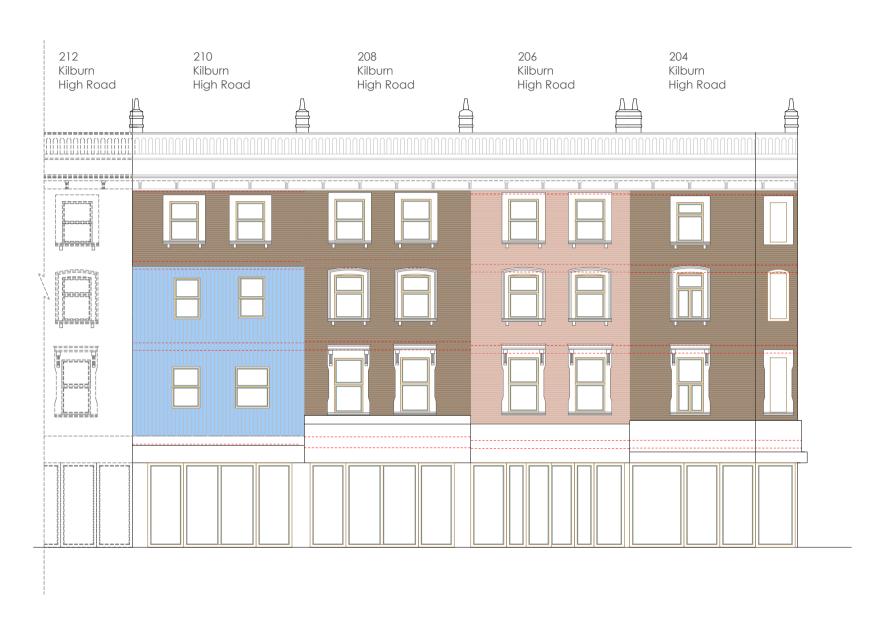

## PLANNING ISSUE

CLIENT: MR HARI NATHA (204 KHR OWNER)

> MR AMIT NATHA (206, 208,210 KHR OWNER)

JOB: 204-206-208-210 KILBURN HIGH

ROAD NW6

EXISTING FRONT ELEVATION

| 453 - 01 A | A3 1:100  | MARCH 2017 |
|------------|-----------|------------|
| STATUS     | ISSUED TO | DATE       |

**PERCEPTIONS** ARCHITECTURAL AND DESIGN SERVICES

telephone

+44(0)208201 9818

Facsimile

+44(0)2084580578

ELE EXISTING FRONT ELEVATION Scale: A3 1:100 - A1 1:50