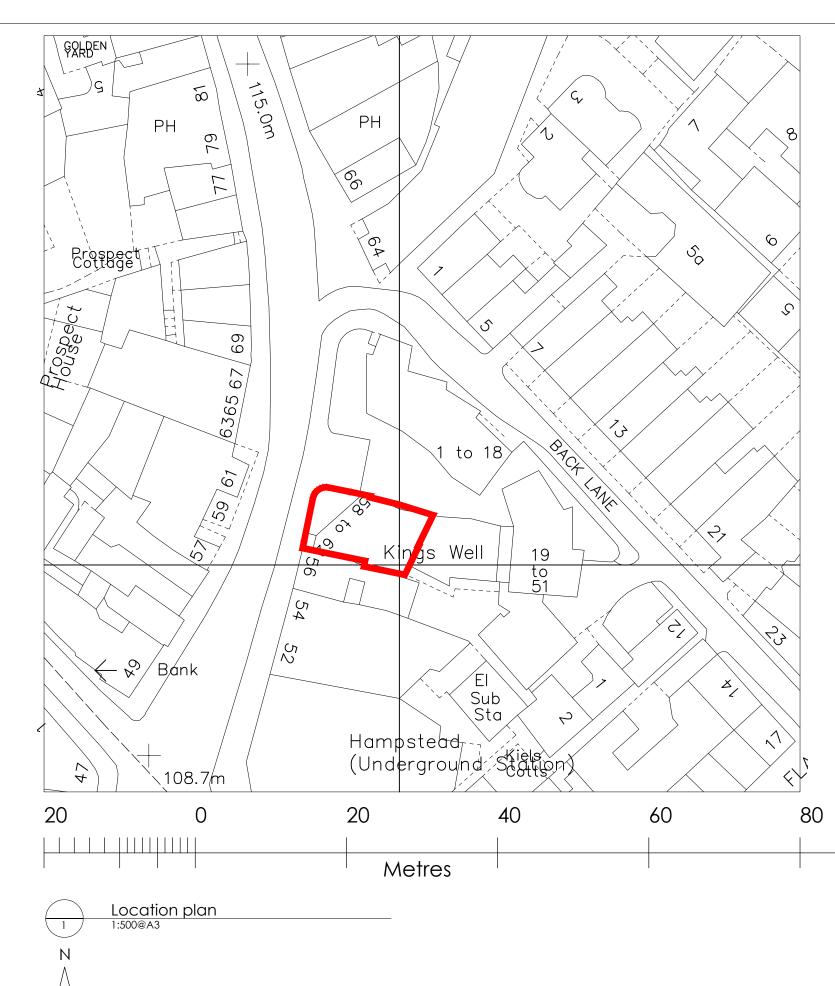

Existing entrance photograph NTS@A3

## Existing street view photograph NTS@A3

Note: It is understood that the existing signage has been removed by previous tenant.

| Client:                                                | Knight Frank LLP                                                        |
|--------------------------------------------------------|-------------------------------------------------------------------------|
| Address:                                               | Unit 1 Ground & first floors<br>58-62 Heath Street<br>Hampstead NW3 1EN |
| Drawing:                                               | Location plan/<br>existing photos                                       |
| Scale:                                                 | As noted @ A3