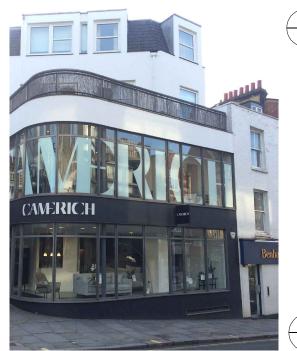

## Existing street view photograph NTS@A3

Note: It is understood that the existing signage has been removed by previous tenant.

| Client:                                                | Knight Frank LLP                                                        |
|--------------------------------------------------------|-------------------------------------------------------------------------|
| Address:                                               | Unit 1 Ground & first floors<br>58-62 Heath Street<br>Hampstead NW3 1EN |
| Drawing:                                               | Location plan/<br>existing photos                                       |
| Scale:                                                 | As noted @ A3                                                           |
| Date:                                                  | June 2017                                                               |
| Drawing reference:                                     | 2016/18/Location                                                        |
| Do not scale off drawings<br>specifications to be chec | . All dimensions and<br>ked prior to construction and                   |