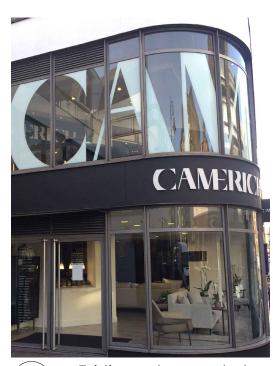

## Existing street view photograph NTS@A3

Note: It is understood that the existing signage has been removed by previous tenant.

| Client:                                                | Knight Frank LLP                                                        |
|--------------------------------------------------------|-------------------------------------------------------------------------|
| Address:                                               | Unit 1 Ground & first floors<br>58-62 Heath Street<br>Hampstead NW3 1EN |
| Drawing:                                               | Location plan/<br>existing photos                                       |
| Scale:                                                 | As noted @ A3                                                           |
| Date:                                                  | June 2017                                                               |
| Drawing reference:                                     | 2016/18/Location                                                        |
| Do not scale off drawings<br>specifications to be chec | . All dimensions and<br>ked prior to construction and                   |