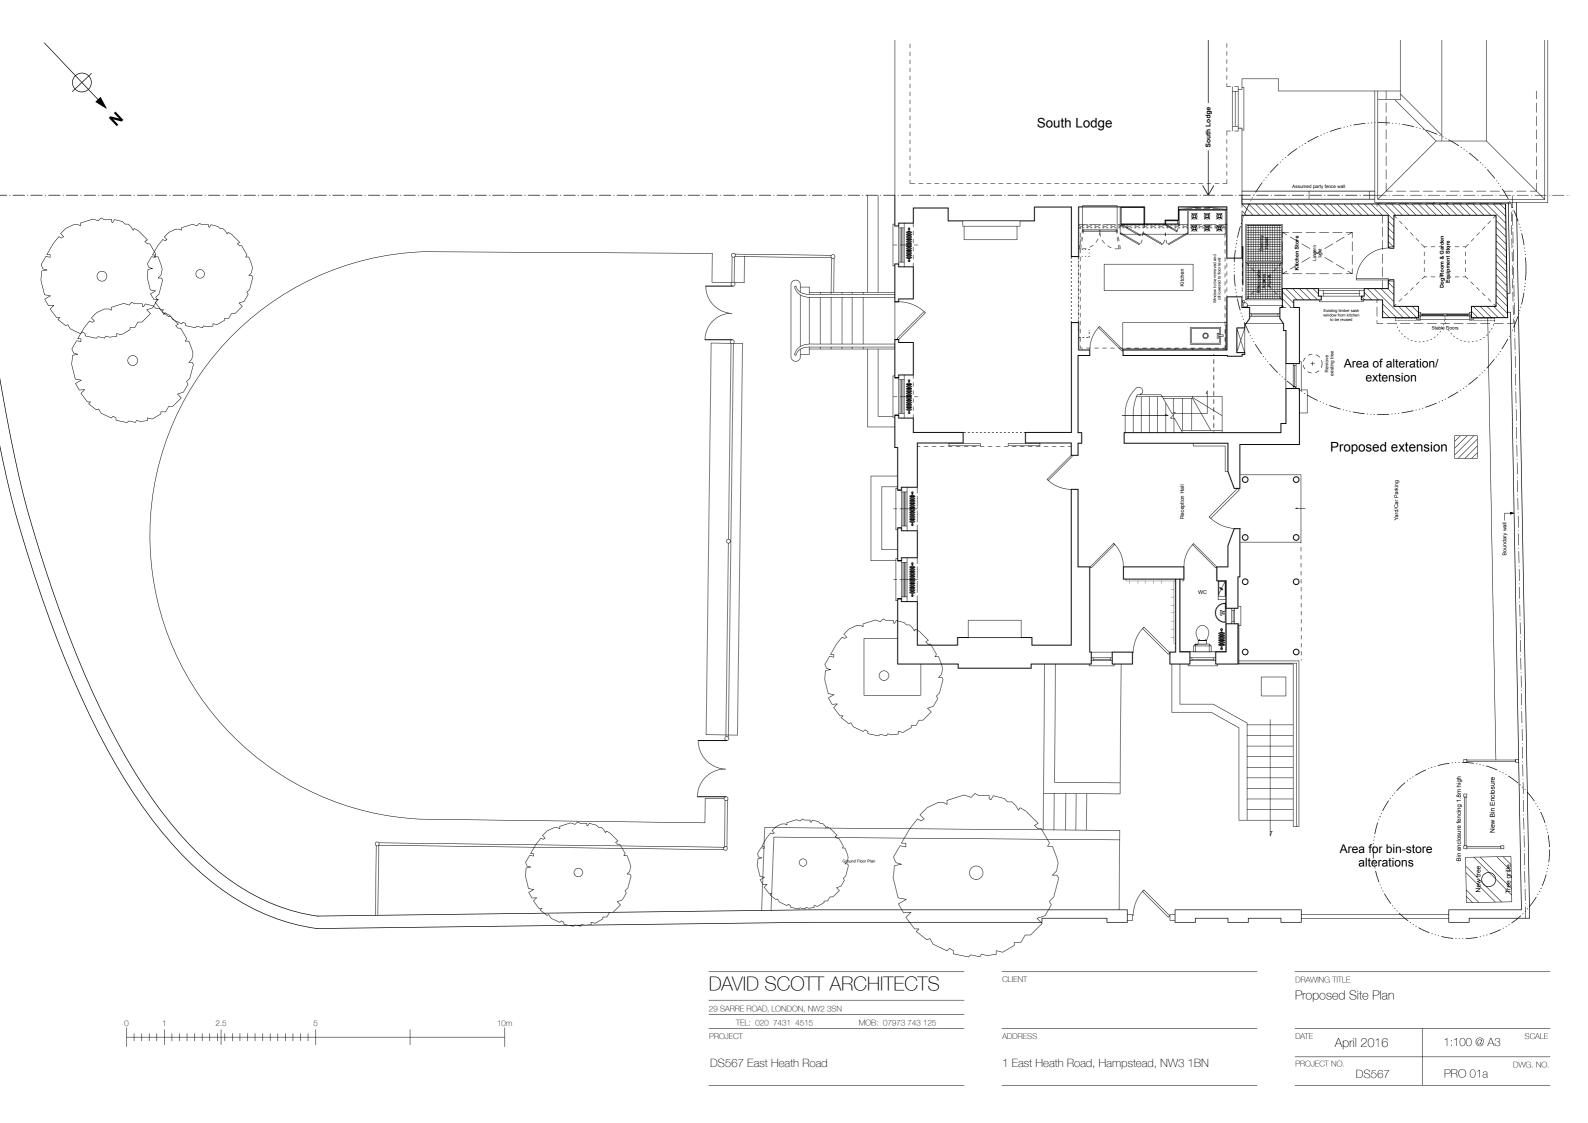

## DAVID SCOTT ARCHITECTS

29 SARRE ROAD, LONDON, NW2 3SN

TEL: 020 7431 4515 MOB: 07973 743 125

PROJECT

DS567 East Heath Road

North East Elevation 2 (East Heath Road)

CLIENT

ADDRESS

1 East Heath Road, Hampstead, NW3 1BN

DRAWING TITLE
Proposed Elevations

 DATE
 April 2016
 1:100 @ A3
 SCALE

 PROJECT NO.
 DS567
 PRO 02a
 DWG. NO.

| 0 | 1 | 2.5 | 5 | 10m |
|---|---|-----|---|-----|
|   |   |     |   |     |
|   | - |     |   |     |