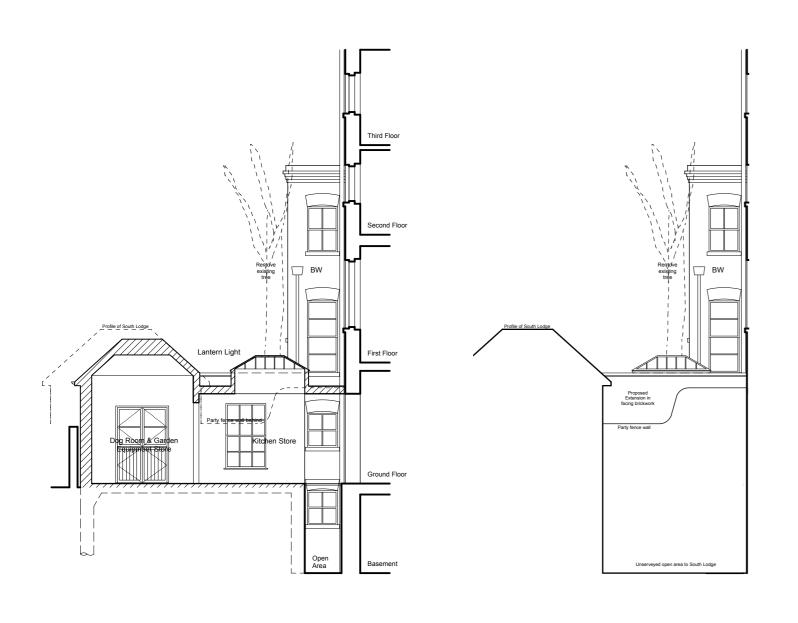

0 1 2.5 5

DS567 East Heath Road

South West Elevation (Partial) Section C

South West Elevation from South Lodge

Proposed extension

### DAVID SCOTT ARCHITECTS

29 SARRE ROAD, LONDON, NW2 3SN

TEL: 020 7431 4515 MOB: 07973 743 125

PROJECT

DS567 East Heath Road

CLIENT

CLIENT

ADDRESS

1 East Heath Road, Hampstead, NW3 1BN

DRAWING TITLE

Proposed SW Elevation and Roof Plan

 DATE
 April 2016
 1:100 @ A3
 SCALE

 PROJECT NO.
 DS567
 PRO 04a
 DWG. NO.