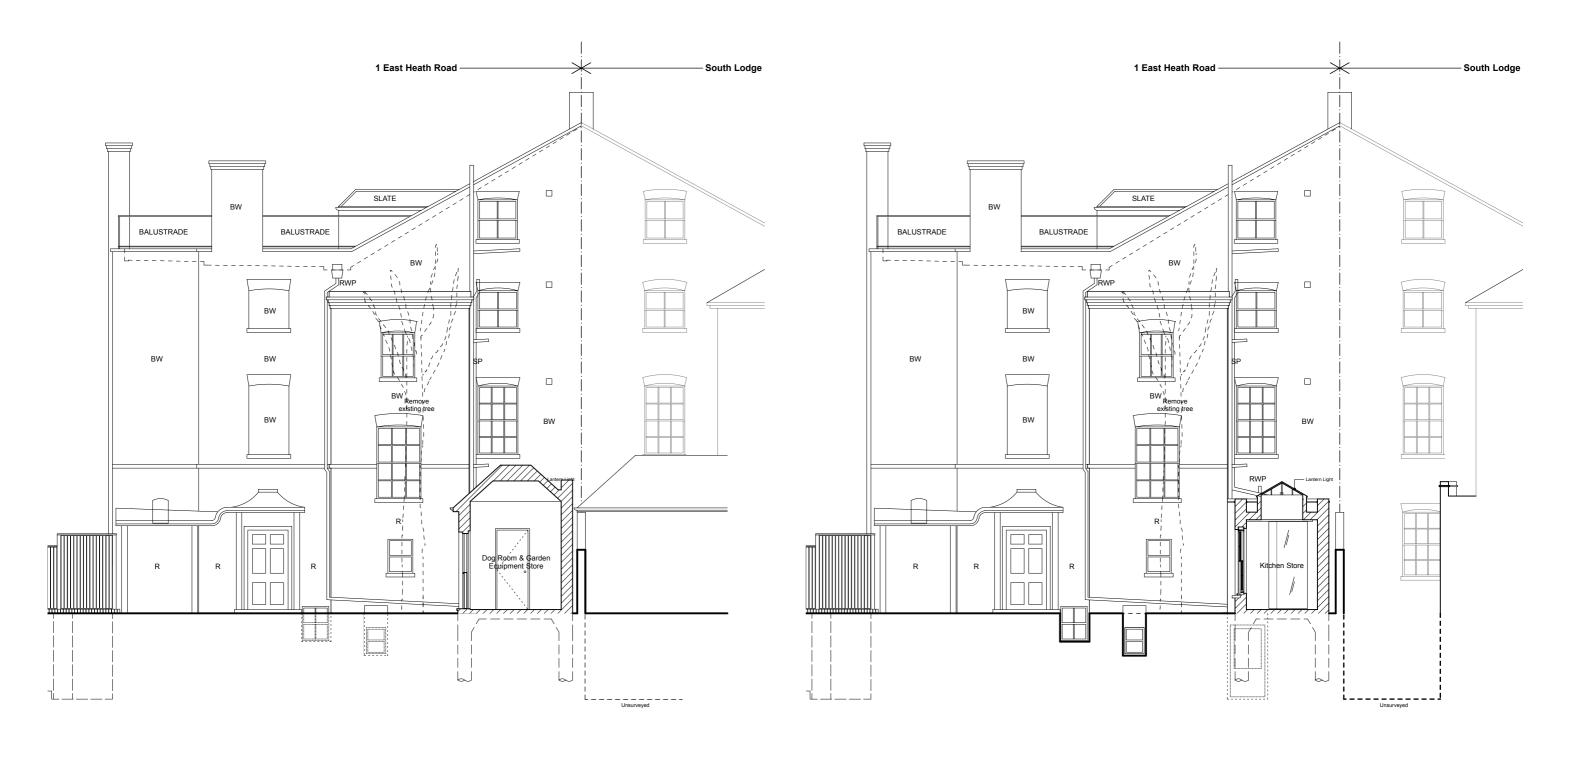

North West Elevation 1 Section A

North West Elevation 2 - Section B

# DAVID SCOTT ARCHITECTS

MOB: 07973 743 125

1 East Heath Road, Hampstead, NW3 1BN

CLIENT

ADDRESS

| DRAWING TITLE       |   |
|---------------------|---|
| Proposed Elevations | 3 |

| DATE April 2016   | 1:100 @ A3 | SCALE    |
|-------------------|------------|----------|
| PROJECT NO. DS567 | PRO 03a    | DWG. NO. |