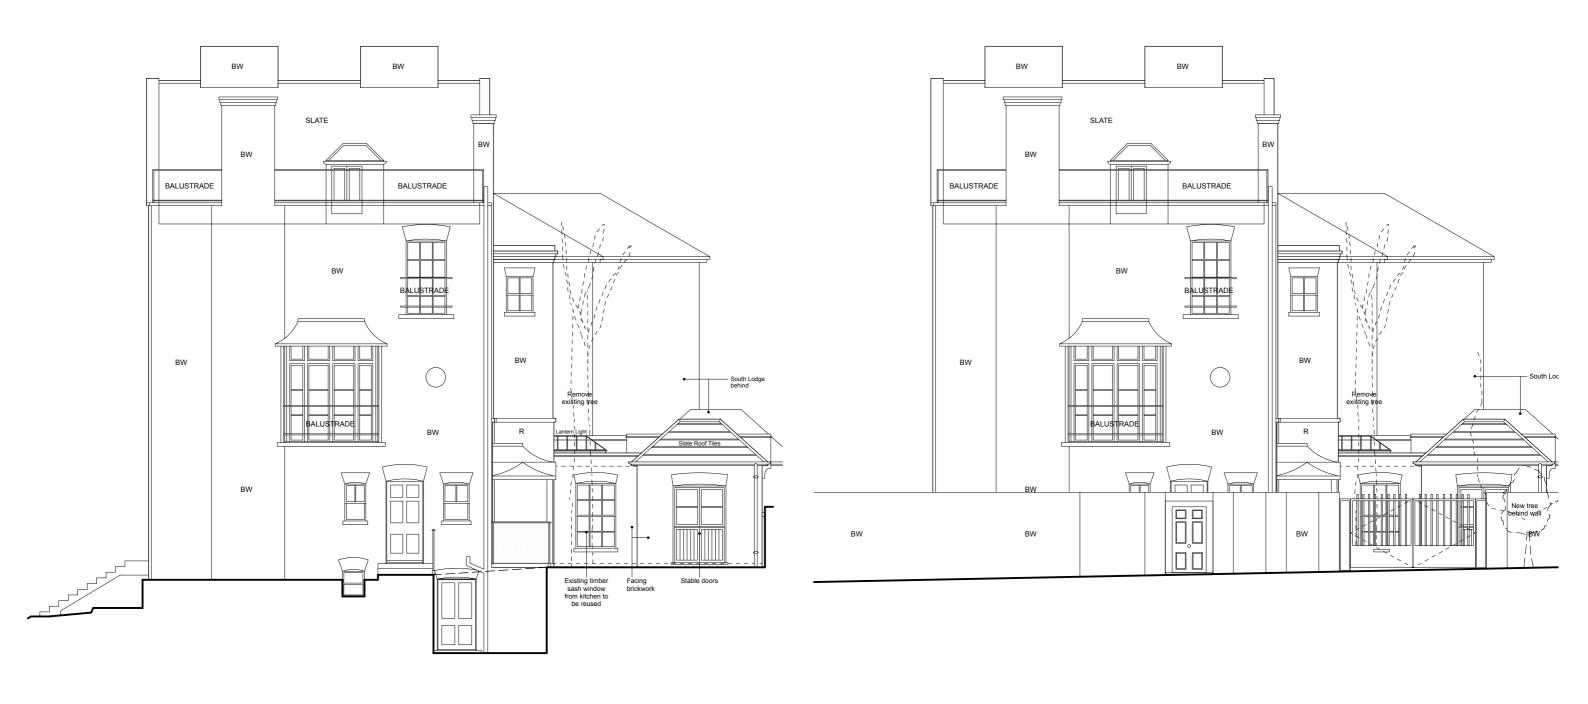

#### North East Elevation 1

North West Elevation 1 Section A

North West Elevation 2 - Section B

# DAVID SCOTT ARCHITECTS

MOB: 07973 743 125

1 East Heath Road, Hampstead, NW3 1BN

CLIENT

ADDRESS

| DRAWING TITLE       |   |
|---------------------|---|
| Proposed Elevations | 3 |

| DATE April 2016   | 1:100 @ A3 | SCALE    |
|-------------------|------------|----------|
| PROJECT NO. DS567 | PRO 03a    | DWG. NO. |