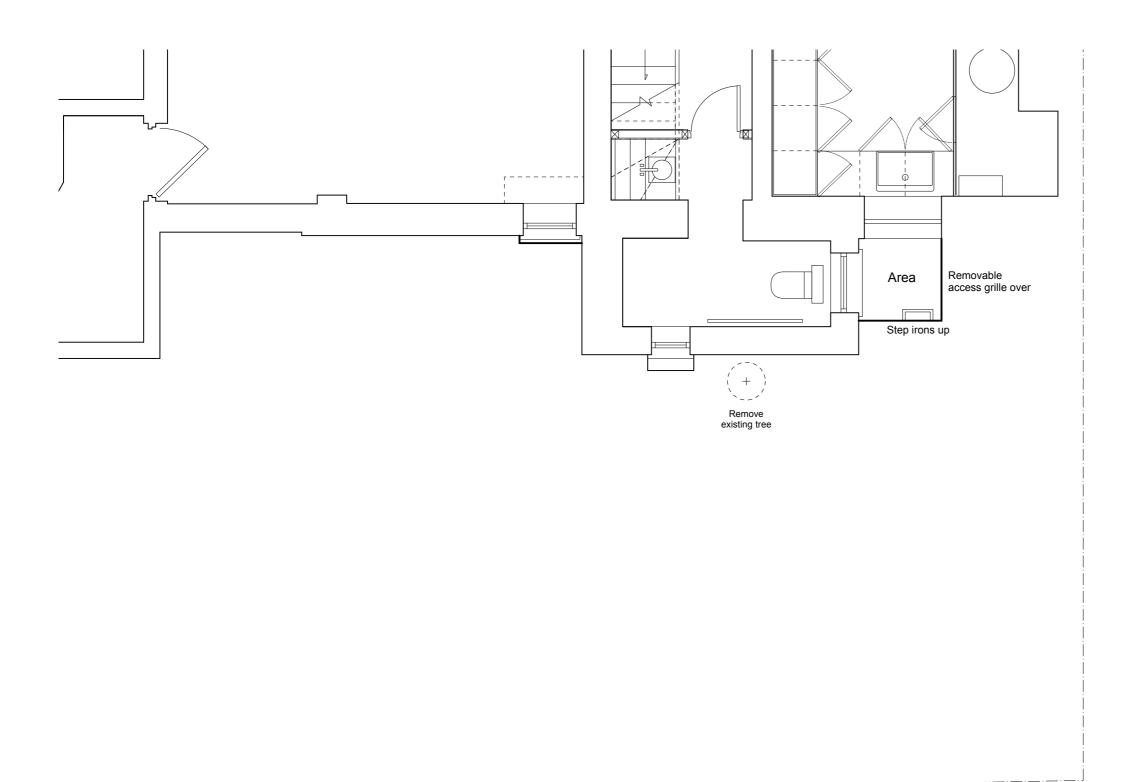

# DAVID SCOTT ARCHITECTS

29 SARRE ROAD, LONDON, NW2 3SN

TEL: 020 7431 4515 MOB: 07973 743 125

PROJECT

DS567 East Heath Road

ADDRESS

1 East Heath Road, Hampstead, NW3 1BN

CLIENT

DRAWING TITLE
Proposed Part Basement Plan

| DATE              | April 2016 | 1:50 @ A3 | SCALE    |
|-------------------|------------|-----------|----------|
| PROJECT NO. DS567 |            | PRO 06    | DWG. NO. |