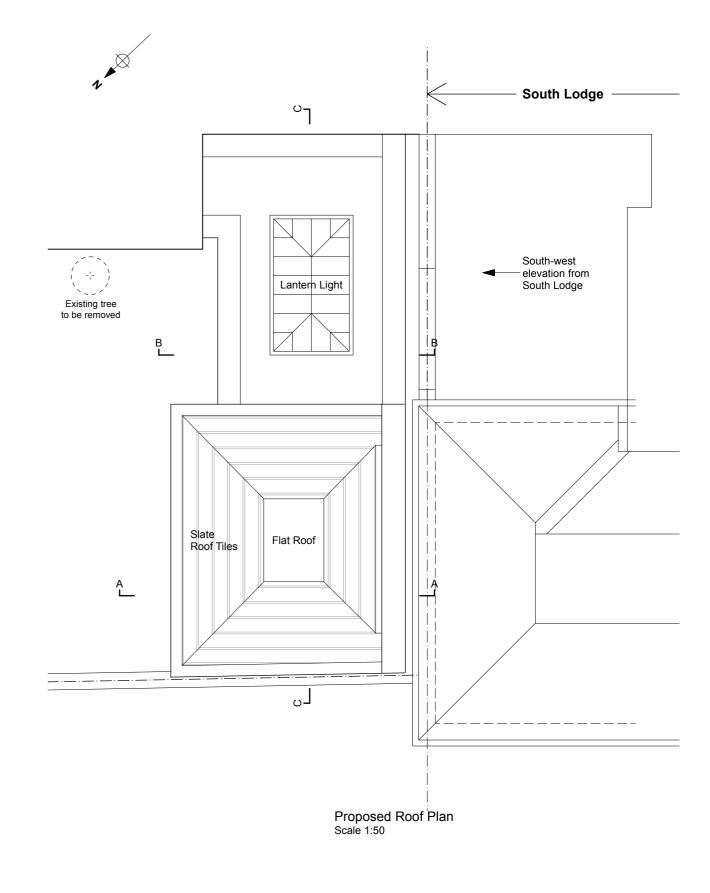

### DAVID SCOTT ARCHITECTS

29 SARRE ROAD, LONDON, NW2 3SN

TEL: 020 7431 4515 MOB: 07973 743 125

PROJECT

DS567 East Heath Road

CLIENT

CLIENT

ADDRESS

1 East Heath Road, Hampstead, NW3 1BN

DRAWING TITLE

Proposed SW Elevation and Roof Plan

 DATE
 April 2016
 1:100 @ A3
 SCALE

 PROJECT NO.
 DS567
 PRO 04a
 DWG. NO.