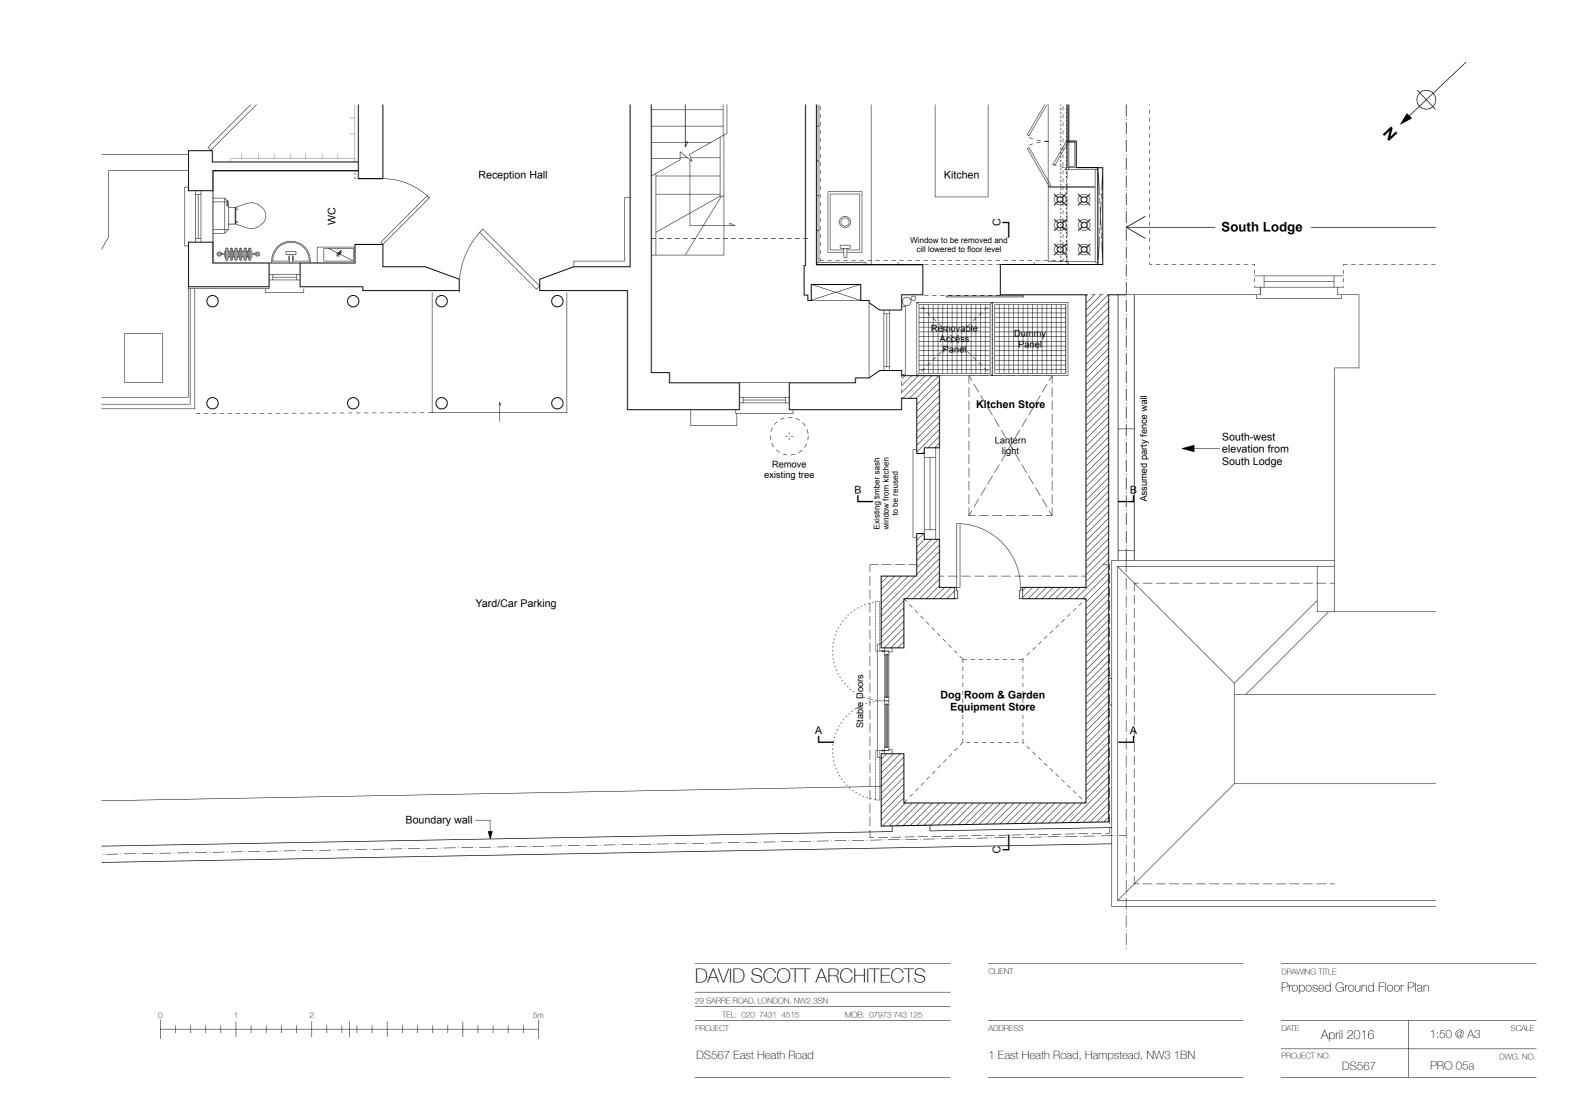

# DAVID SCOTT ARCHITECTS

29 SARRE ROAD, LONDON, NW2 3SN

TEL: 020 7431 4515 MOB: 07973 743 125

PROJECT

DS567 East Heath Road

ADDRESS

1 East Heath Road, Hampstead, NW3 1BN

CLIENT

DRAWING TITLE
Proposed Part Basement Plan

| DATE              | April 2016 | 1:50 @ A3 | SCALE    |
|-------------------|------------|-----------|----------|
| PROJECT NO. DS567 |            | PRO 06    | DWG. NO. |