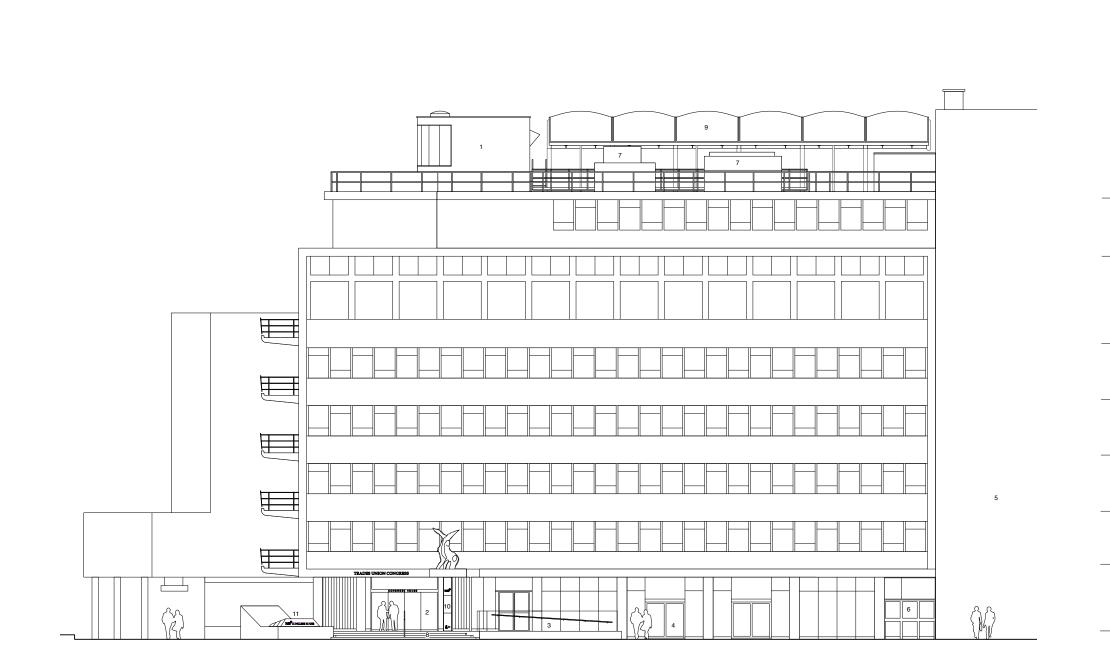

EXISTING NORTH ELEVATION 1:100

0 1 2 3 4

|                             | -Do not scale drawings<br>-All dimensions are in millimetres unless stated<br>otherwise<br>-Use figured dimensions only and report any<br>discrepancies in writing to the architect<br>-Refer to specifications annotated on the<br>drawing and the following general specifications: |
|-----------------------------|---------------------------------------------------------------------------------------------------------------------------------------------------------------------------------------------------------------------------------------------------------------------------------------|
|                             | Specific key and notes   1 Rooftop plant pavillion   2 Entrance to Main Reception   3 Disabled access ramp   4 Entrance to Congress Centre   5 Jury's Hotel   6 Stair core   7 Existing Chiller   8 Yorkstone steps   9 Existing ETFE roof   10 Existing Congress House Signage       |
|                             |                                                                                                                                                                                                                                                                                       |
| Roof<br>FFL+50.19m          |                                                                                                                                                                                                                                                                                       |
| Sixth Floor<br>FFL +47.02m  |                                                                                                                                                                                                                                                                                       |
| Fifth Floor<br>FFL +42.45m  |                                                                                                                                                                                                                                                                                       |
| Forth Floor<br>FFL +39.42m  |                                                                                                                                                                                                                                                                                       |
| Third Floor<br>FFL +36.37m  | Key Pan and North Point                                                                                                                                                                                                                                                               |
| Second Floor<br>FFL +33.31m |                                                                                                                                                                                                                                                                                       |
| First Floor<br>FFL+30.25m   |                                                                                                                                                                                                                                                                                       |
| Ground Floor<br>FFL +28.62m | *                                                                                                                                                                                                                                                                                     |
| 5 6 7 8m                    | 0 1 Listed Building & Advertising Crist. GP 06/17                                                                                                                                                                                                                                     |
|                             | TUC Congress House<br><b>South Side</b><br>Existing North Elevation                                                                                                                                                                                                                   |
|                             | Status: Listed Building & Advertising Cnst.<br>1:100 (A1) 1:200 (A3)<br>June 2017                                                                                                                                                                                                     |
|                             | Draw N° 205 / E1022-RevP1                                                                                                                                                                                                                                                             |
|                             | Drawn by GP Authorised by HB Size A1<br>HUGH <b>BROUGHTON</b> ARCHITECTS                                                                                                                                                                                                              |
|                             | 41a Beavor Lane London W6 9BL<br>T 020 8735 9959 F 020 8563 3891 E info@hbarchitects.co.uk<br>© Hugh Broughton Architects Ltd                                                                                                                                                         |