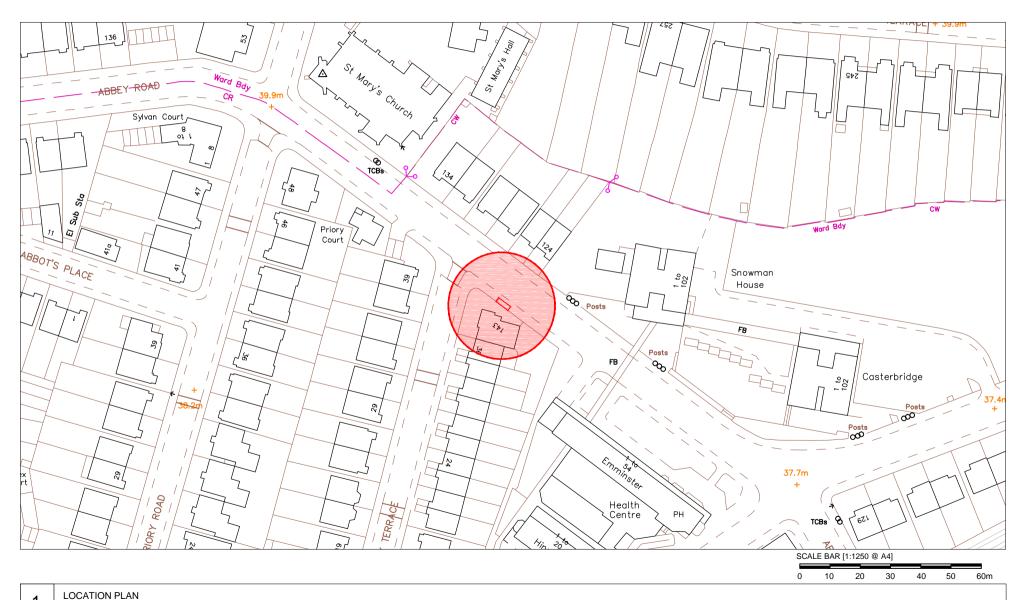

143 Abbey Road, London, NW6 4SL Junction with Priory Terrace - 10m Before Reference Stop: Stop H

Easting/Northing: 525709/183954

SCALE 1:500

143 Abbey Road, London, NW6 4SL Junction with Priory Terrace - 10m Before Reference Stop: Stop H

Easting/Northing: 525709/183954

143 Abbey Road, London, NW6 4SL Junction with Priory Terrace - 10m Before Reference Stop: Stop H Easting/Northing: 525709/183954