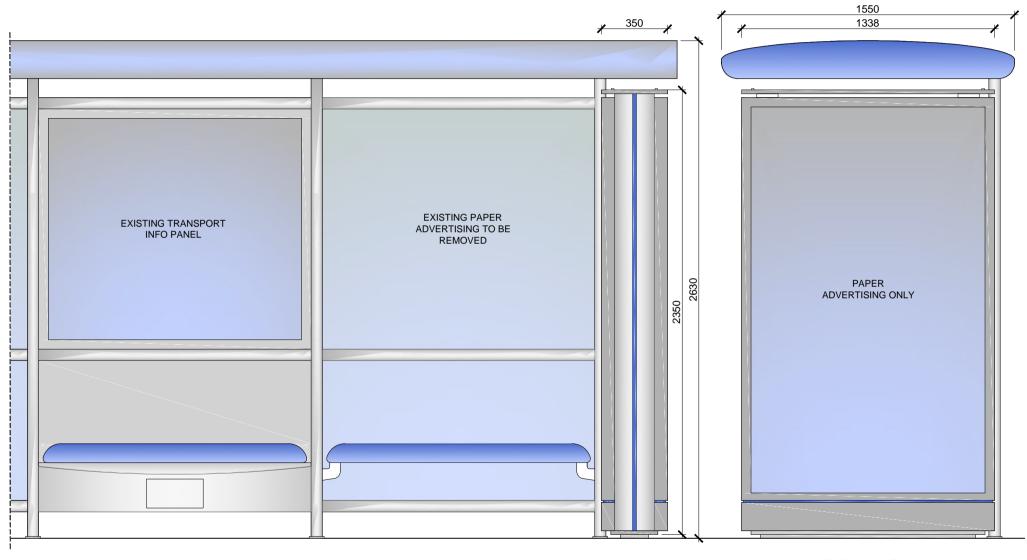

# PROPOSED ADVERTISING DISPLAY

The proposed advertising panel will comprise a double sided freestanding display unit for static paper advertisments. This will be viewed as an integral part of the existing shelter design.

Seating will also be added, however this aspect does not require consent.

143 Abbey Road, London, NW6 4SL Junction with Priory Terrace - 10m Before Reference Stop: Stop H

Easting/Northing: 525709/183954