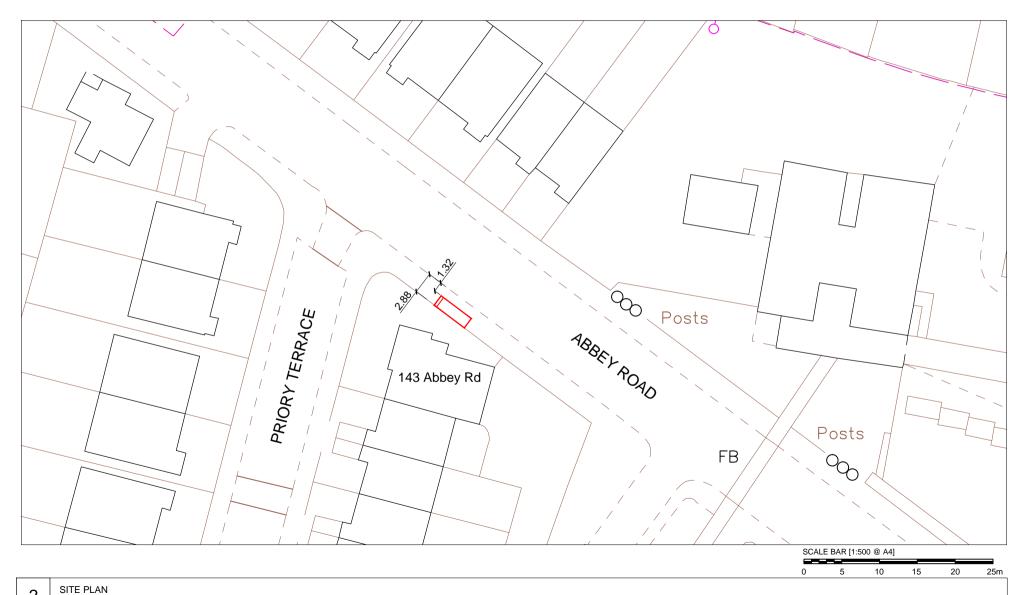

143 Abbey Road, London, NW6 4SL Junction with Priory Terrace - 10m Before Reference Stop: Stop H

Easting/Northing: 525709/183954

SCALE 1:500

143 Abbey Road, London, NW6 4SL Junction with Priory Terrace - 10m Before Reference Stop: Stop H

Easting/Northing: 525709/183954

143 Abbey Road, London, NW6 4SL Junction with Priory Terrace - 10m Before Reference Stop: Stop H Easting/Northing: 525709/183954

Seating will also be added, however this aspect does not require consent.

143 Abbey Road, London, NW6 4SL Junction with Priory Terrace - 10m Before Reference Stop: Stop H

Easting/Northing: 525709/183954