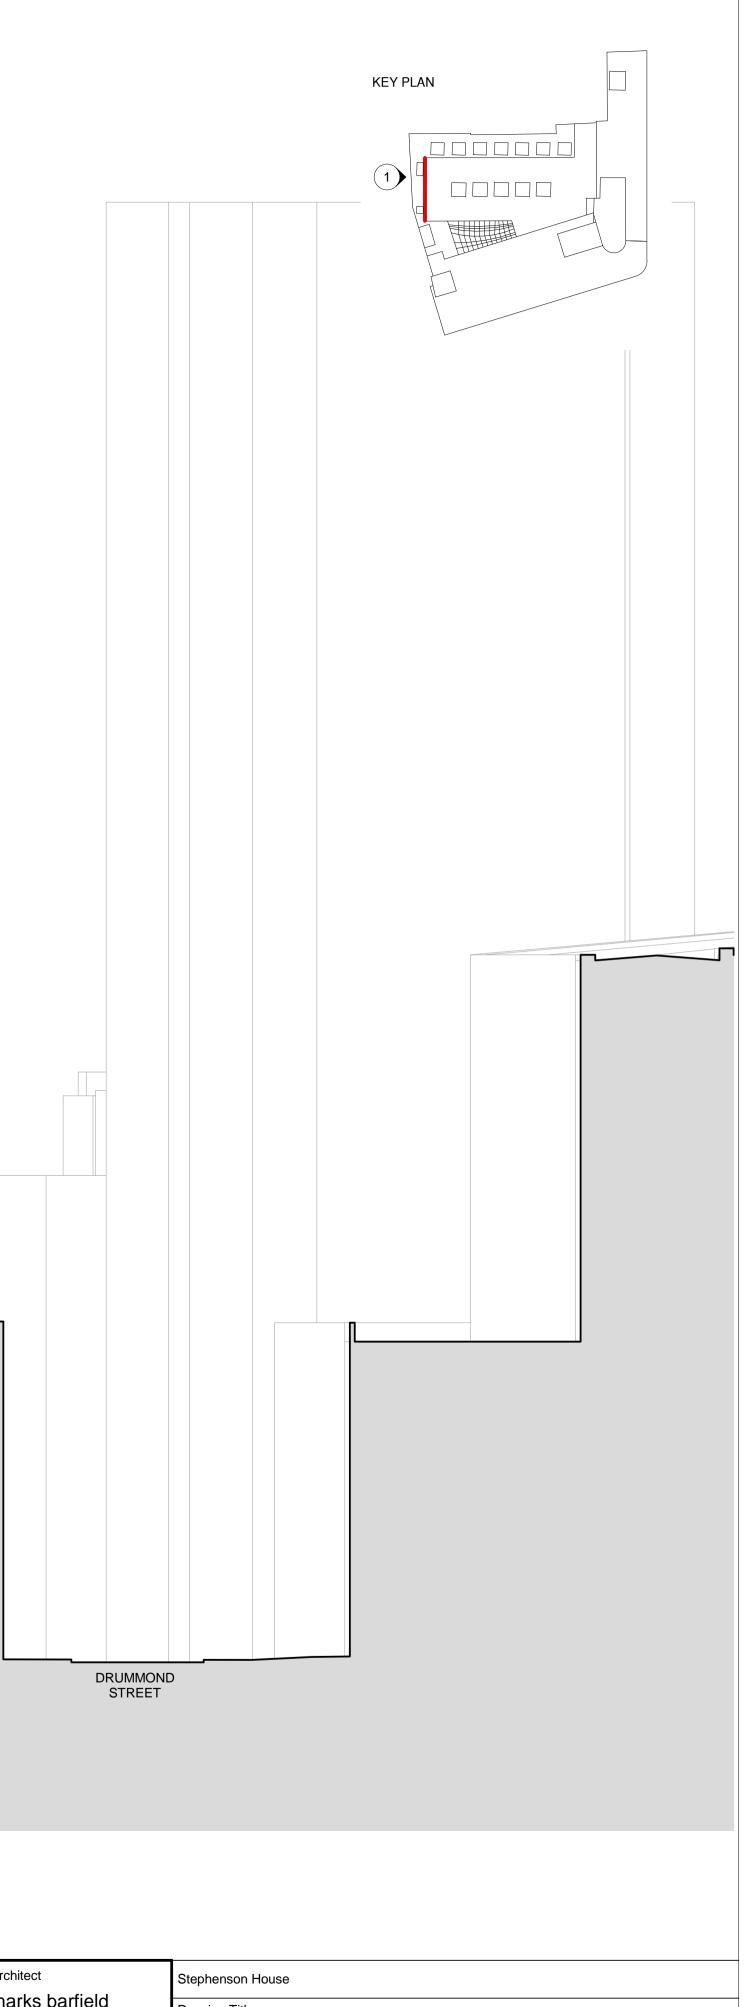

Tel +44 20 7501 0180 Fax +44 20 7498 7103

08/06/17 YB

|                            | 0 5 10 |  | 20 | Client                           | Stephenson Ho                                | phenson House                                      |                         |                         |          |          |  |
|----------------------------|--------|--|----|----------------------------------|----------------------------------------------|----------------------------------------------------|-------------------------|-------------------------|----------|----------|--|
| acade strip out*           |        |  |    |                                  | Drawing Title<br>Existing W                  | est Elevation 1                                    |                         |                         |          |          |  |
| ans for proposed extent of |        |  |    | Hampstead Road<br>London NW1 7QX |                                              | Job no<br>601                                      | Scale (@ A1)<br>1 : 200 | Drawing No<br>A-0135-PL | Revision | Status   |  |
|                            |        |  |    |                                  | Tel +44 20 7501 0180<br>Fax +44 20 7498 7103 | Date Checked / / / / / / / / / / / / / / / / / / / |                         | - A-0133-PL             |          | Planning |  |