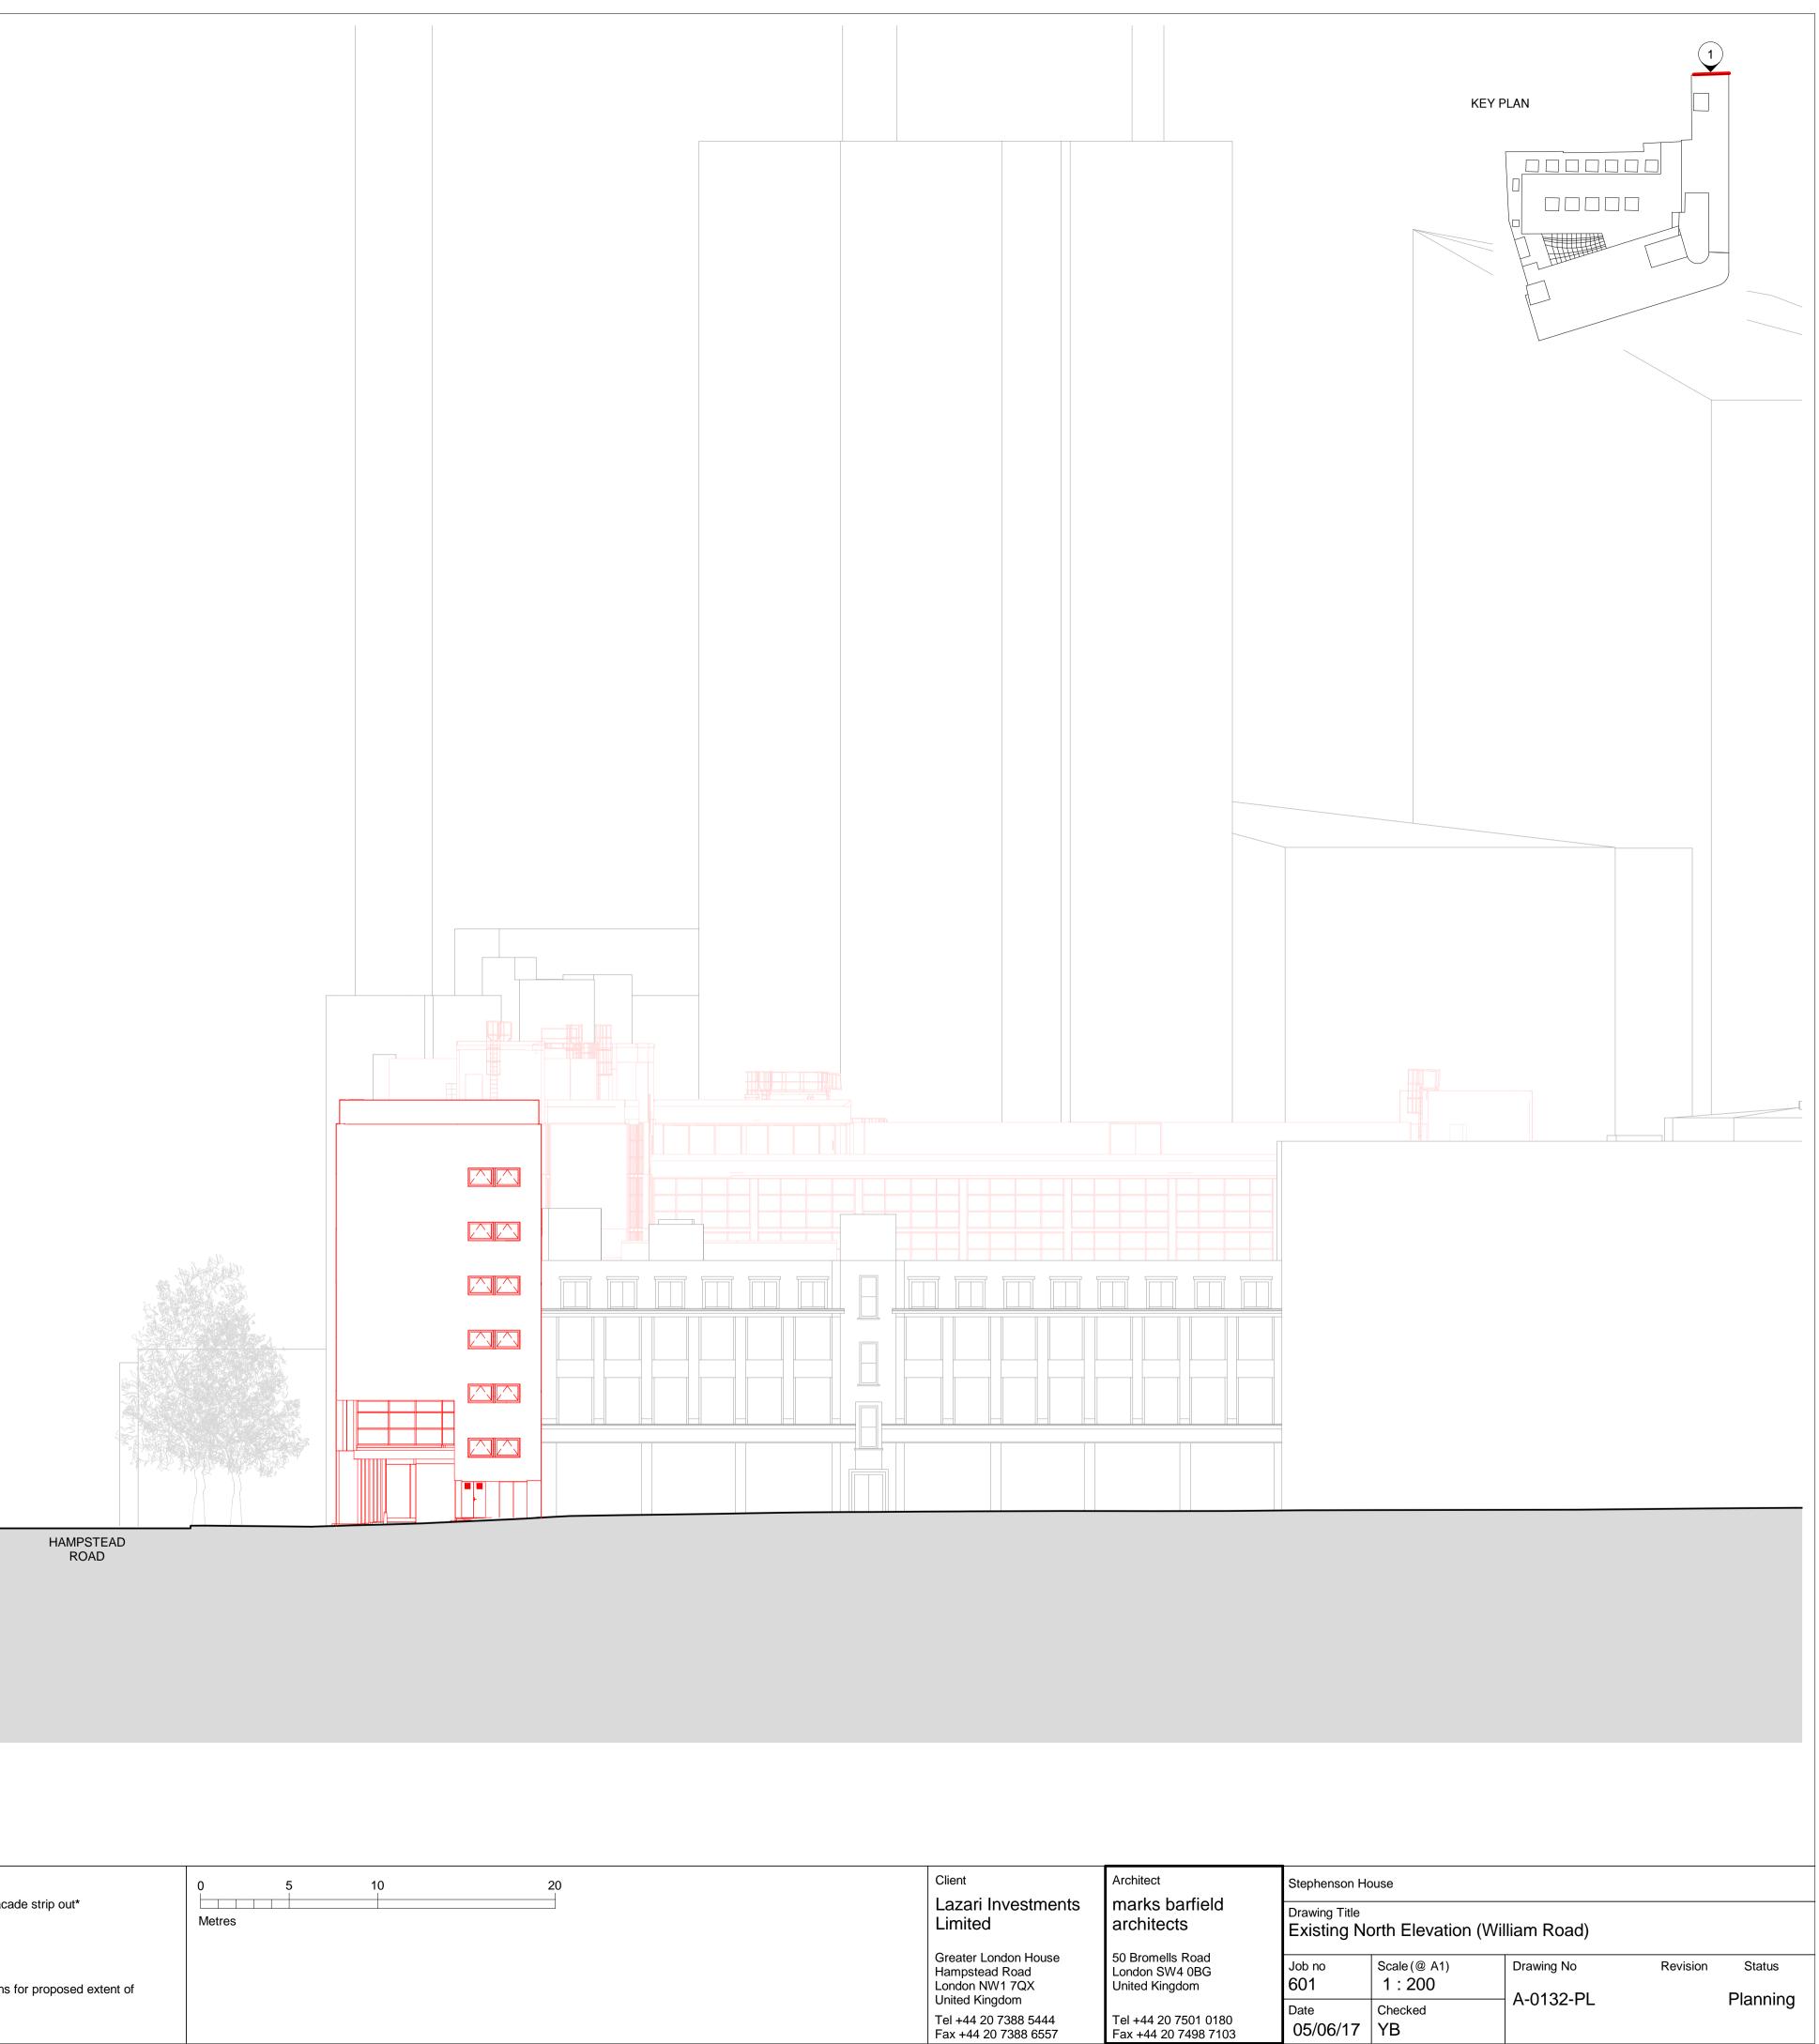

| chitect                      | Stephenson He                | ouse                                                      |             |          |          |  |
|------------------------------|------------------------------|-----------------------------------------------------------|-------------|----------|----------|--|
| arks barfield<br>chitects    | Drawing Title<br>Existing Ea | Drawing Title<br>Existing East Elevation (Hampstead Road) |             |          |          |  |
| Bromells Road                | Job no                       | Scale (@ A1)                                              | Drawing No  | Revision | Status   |  |
| ndon SW4 0BG<br>ited Kingdom | 601                          | 1:200                                                     |             |          |          |  |
| l +44 20 7501 0180           | Date 13/06/17                | Checked<br>YB                                             | — A-0130-PL |          | Planning |  |