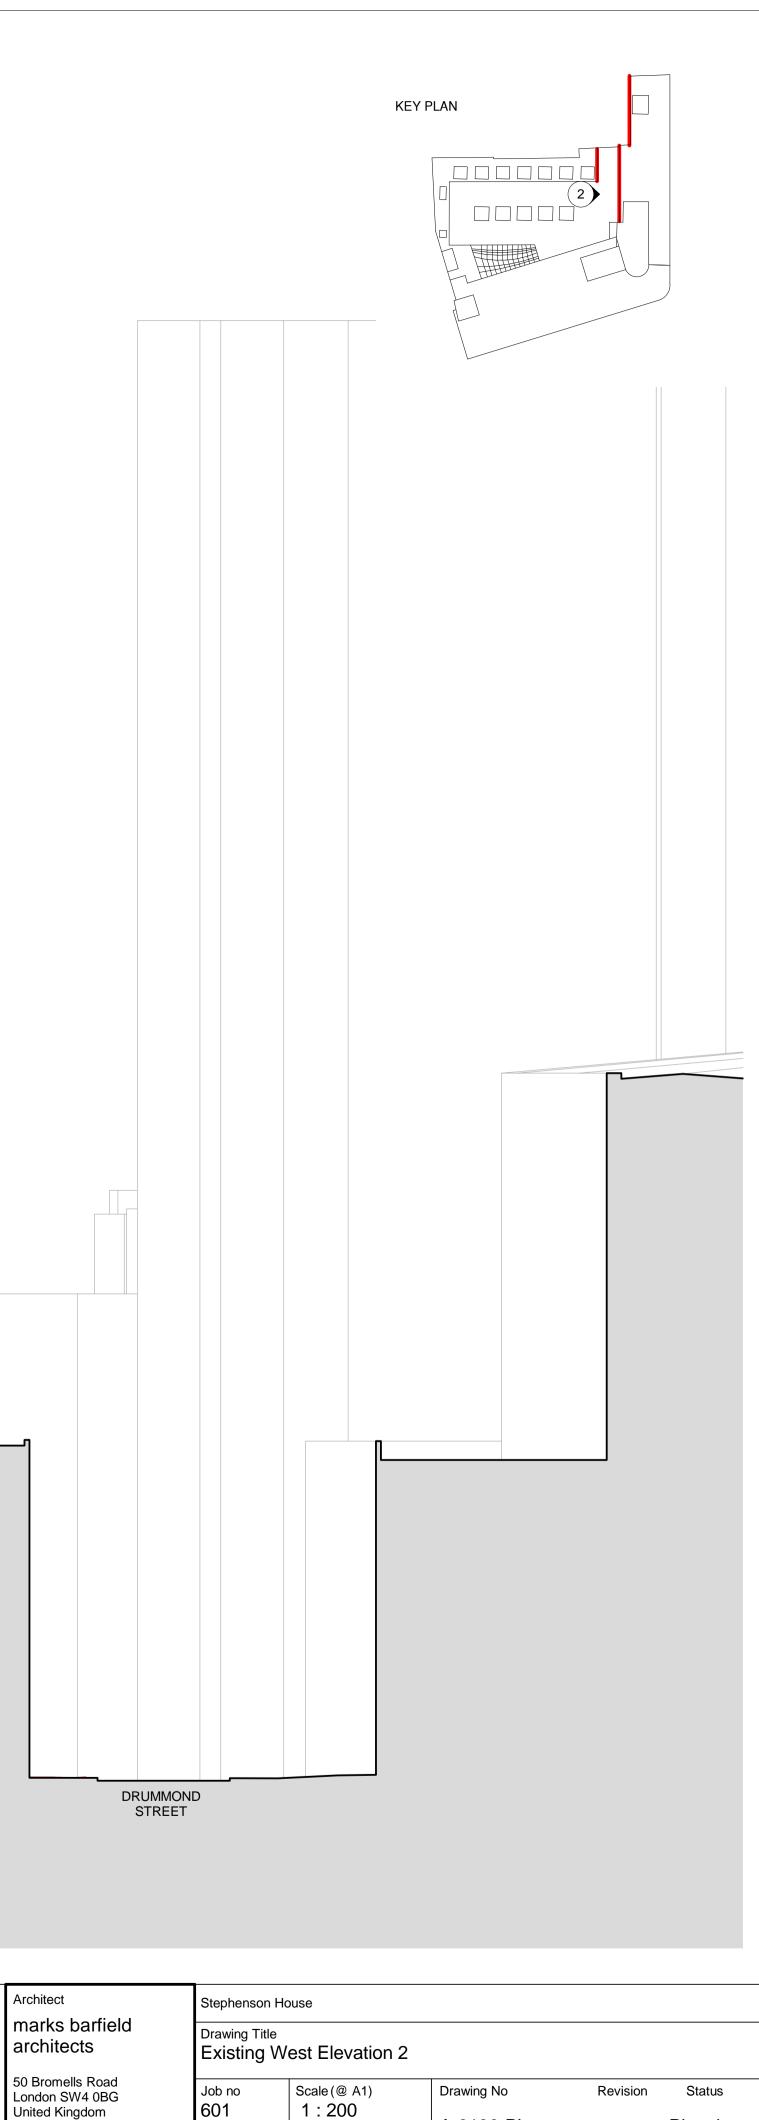

| chitect                      | Stephenson He                | ouse                                                      |             |          |          |  |
|------------------------------|------------------------------|-----------------------------------------------------------|-------------|----------|----------|--|
| arks barfield<br>chitects    | Drawing Title<br>Existing Ea | Drawing Title<br>Existing East Elevation (Hampstead Road) |             |          |          |  |
| Bromells Road                | Job no                       | Scale (@ A1)                                              | Drawing No  | Revision | Status   |  |
| ndon SW4 0BG<br>ited Kingdom | 601                          | 1:200                                                     |             |          |          |  |
| l +44 20 7501 0180           | Date 13/06/17                | Checked<br>YB                                             | — A-0130-PL |          | Planning |  |