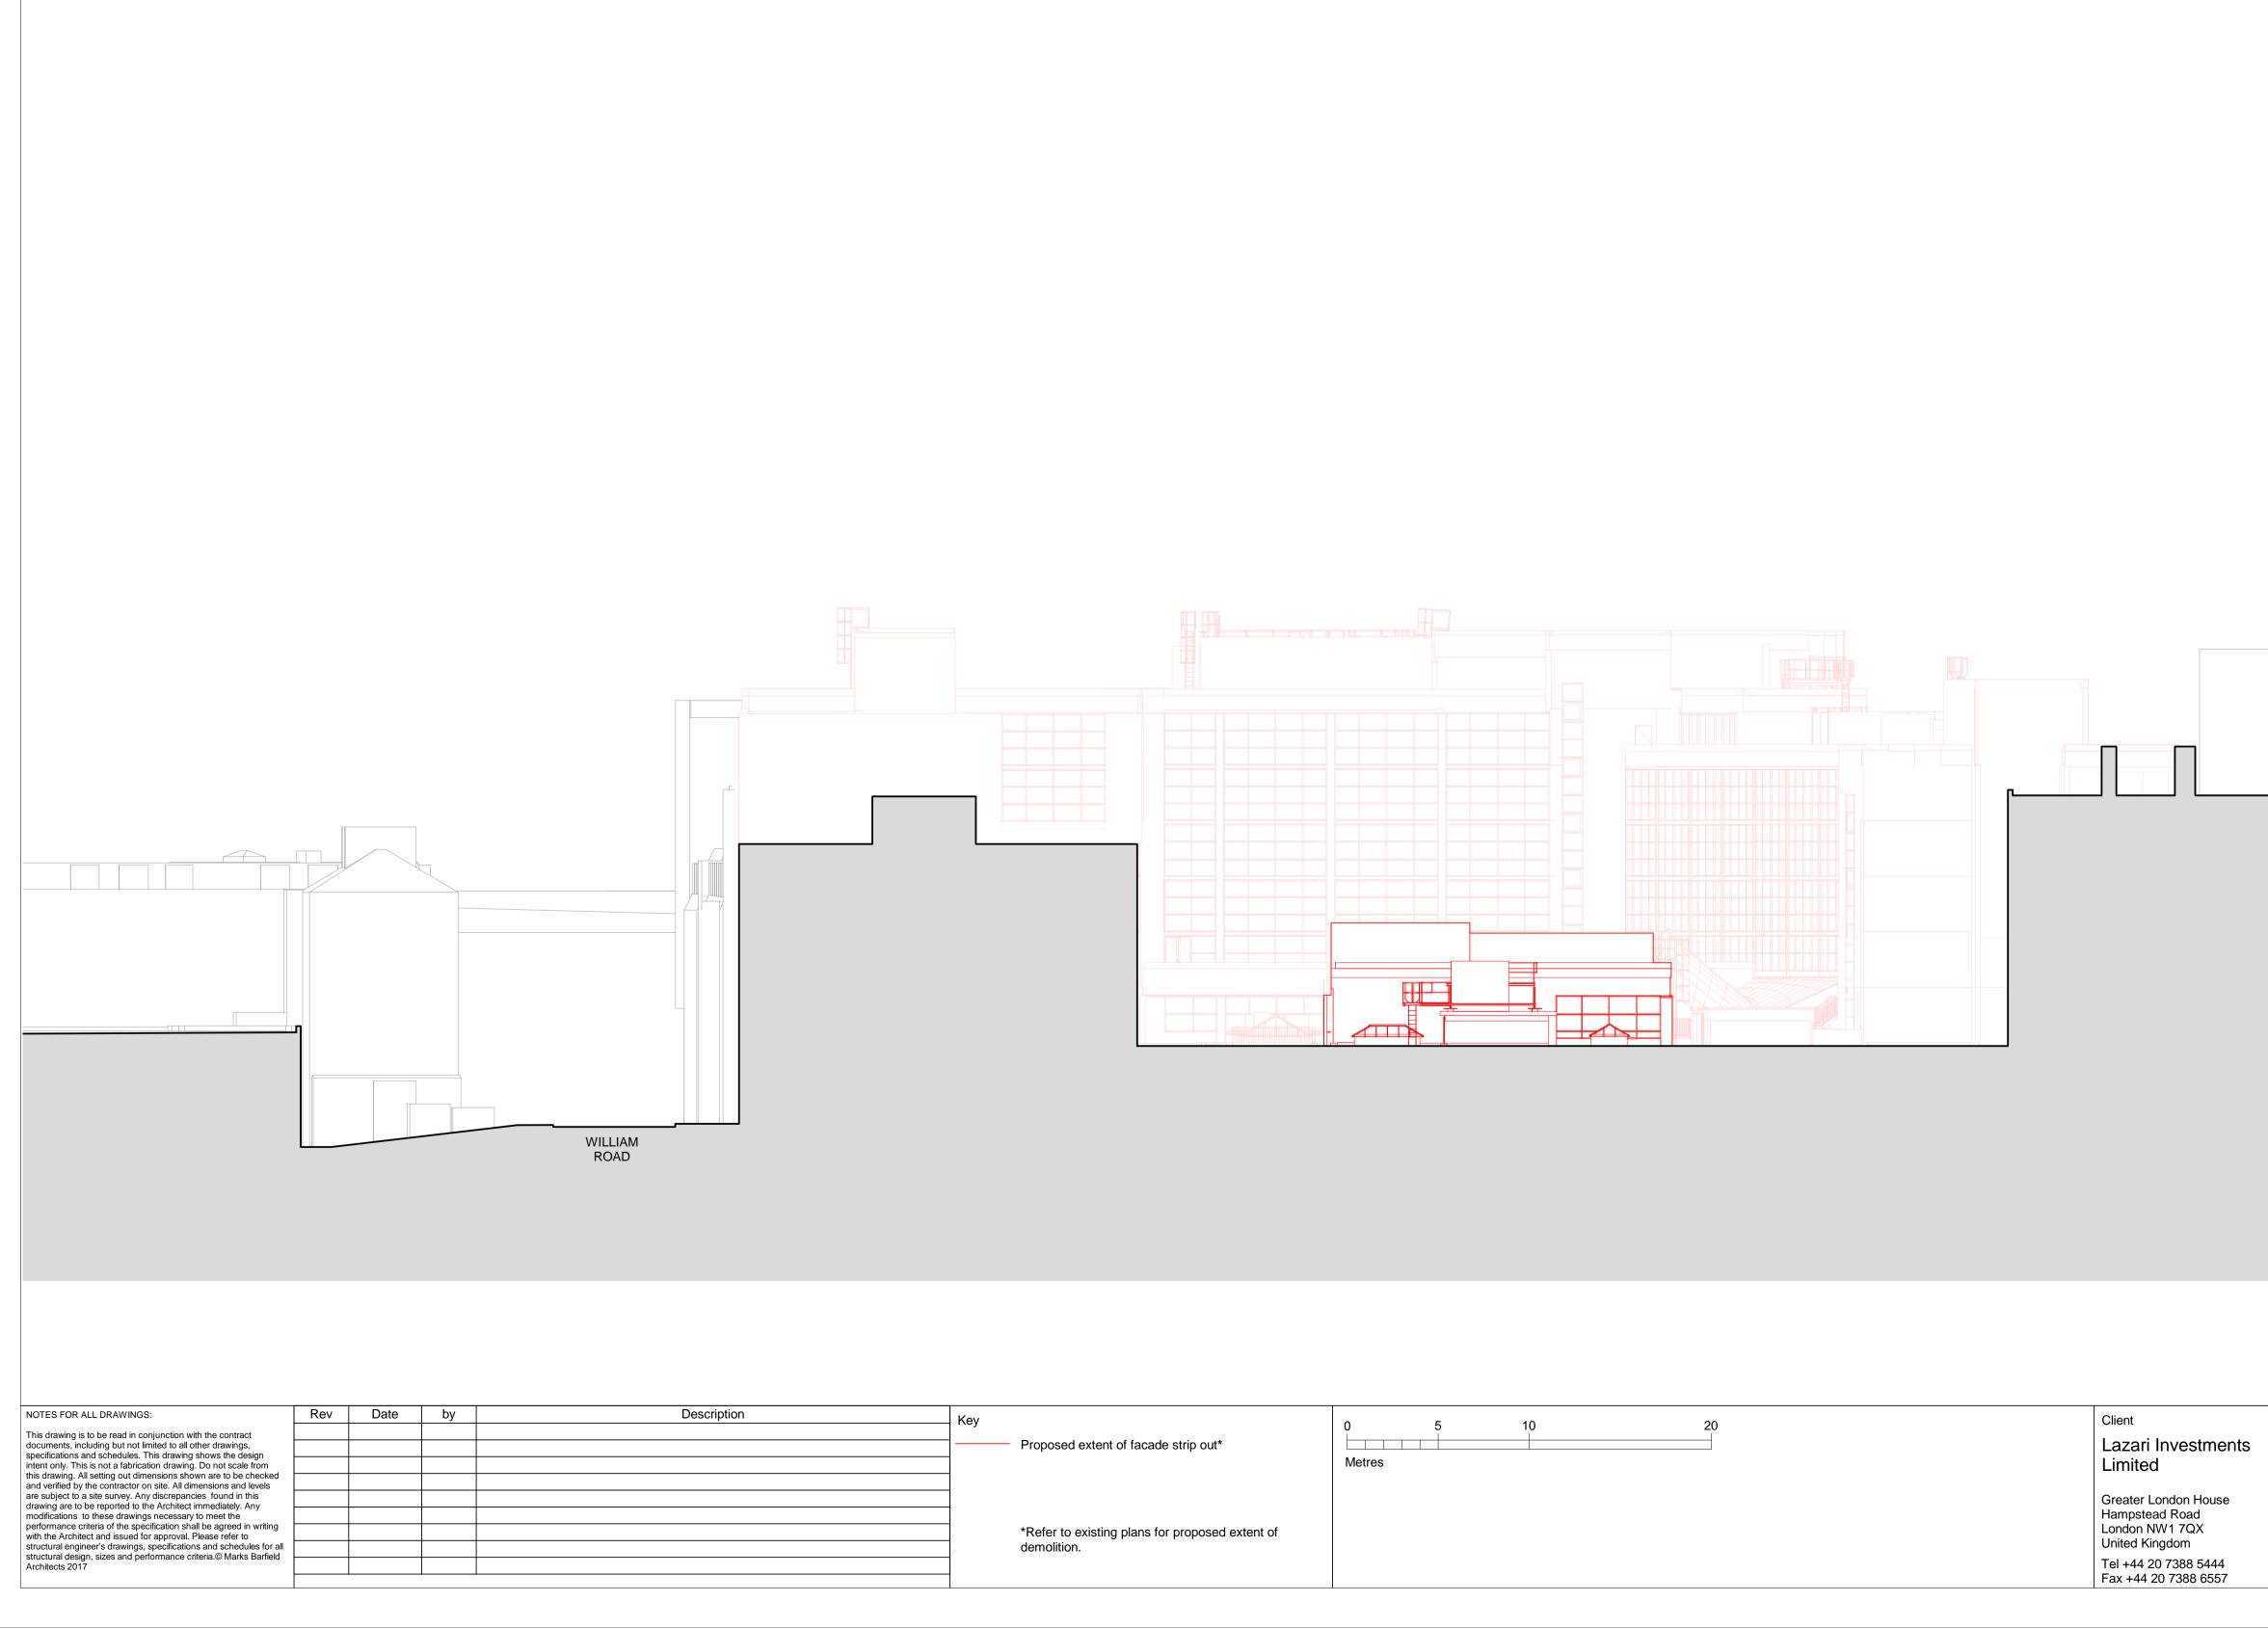

|                                                 | 0 5    | 10 | 20 | Client                                                                     |
|-------------------------------------------------|--------|----|----|----------------------------------------------------------------------------|
| Proposed extent of facade strip out*            | Metres |    |    | Lazari Investments<br>Limited                                              |
| *Refer to existing plans for proposed extent of |        |    |    | Greater London House<br>Hampstead Road<br>London NW1 7QX<br>United Kingdom |
| demolition.                                     |        |    |    | Tel +44 20 7388 5444<br>Fax +44 20 7388 6557                               |