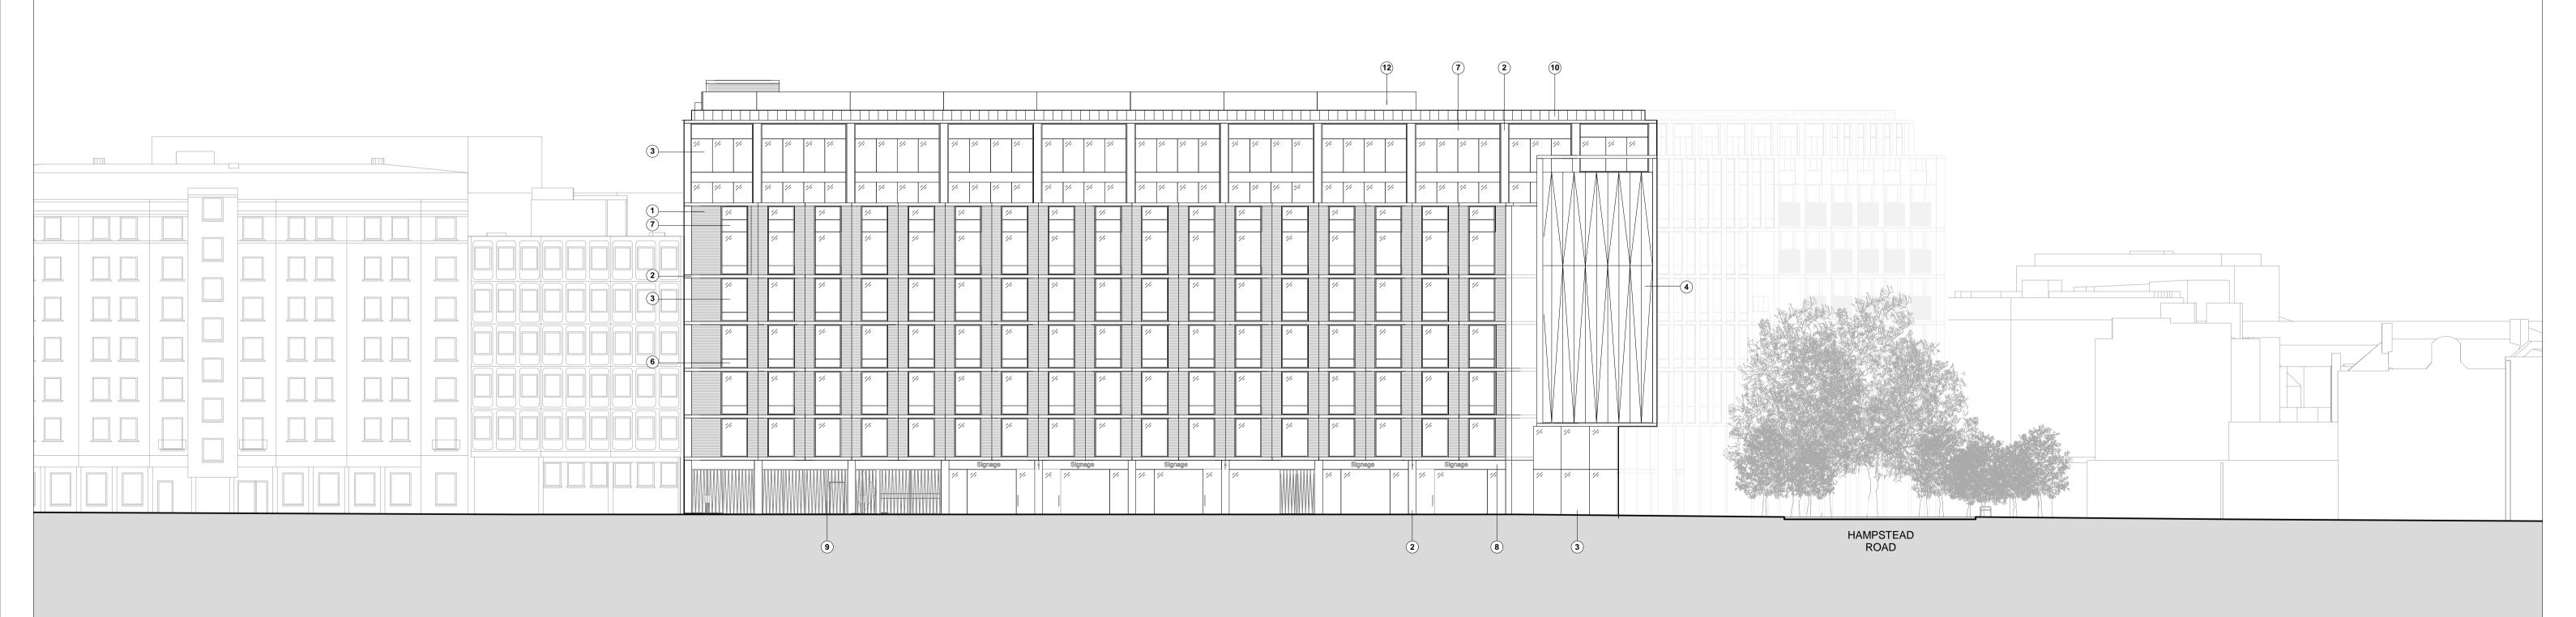

| 110 | - y |                                                     |
|-----|-----|-----------------------------------------------------|
| 1   | -   | Pre-fabricated brick panel                          |
| 2   | -   | Pre-fabricated masonry panel                        |
| 3   | -   | Low iron glazing in bronze anodised aluminium frame |
| 4   | -   | Glazed feature 'lantern'                            |
| 5   | -   | Low iron frameless atrium glazing                   |
| 6   | -   | Ventilated spandrel panel                           |
| 7   | -   | Spandrel panel                                      |
| 8   | -   | Bronze anodised aluminium                           |
| 9   | -   | Bespoke metal gate and louvres                      |
| 10  | -   | Bespoke PPC metal balustrade                        |
| 11  | -   | Glazed balustrade                                   |
| 12  | -   | Metal Plant Screen                                  |
|     |     |                                                     |