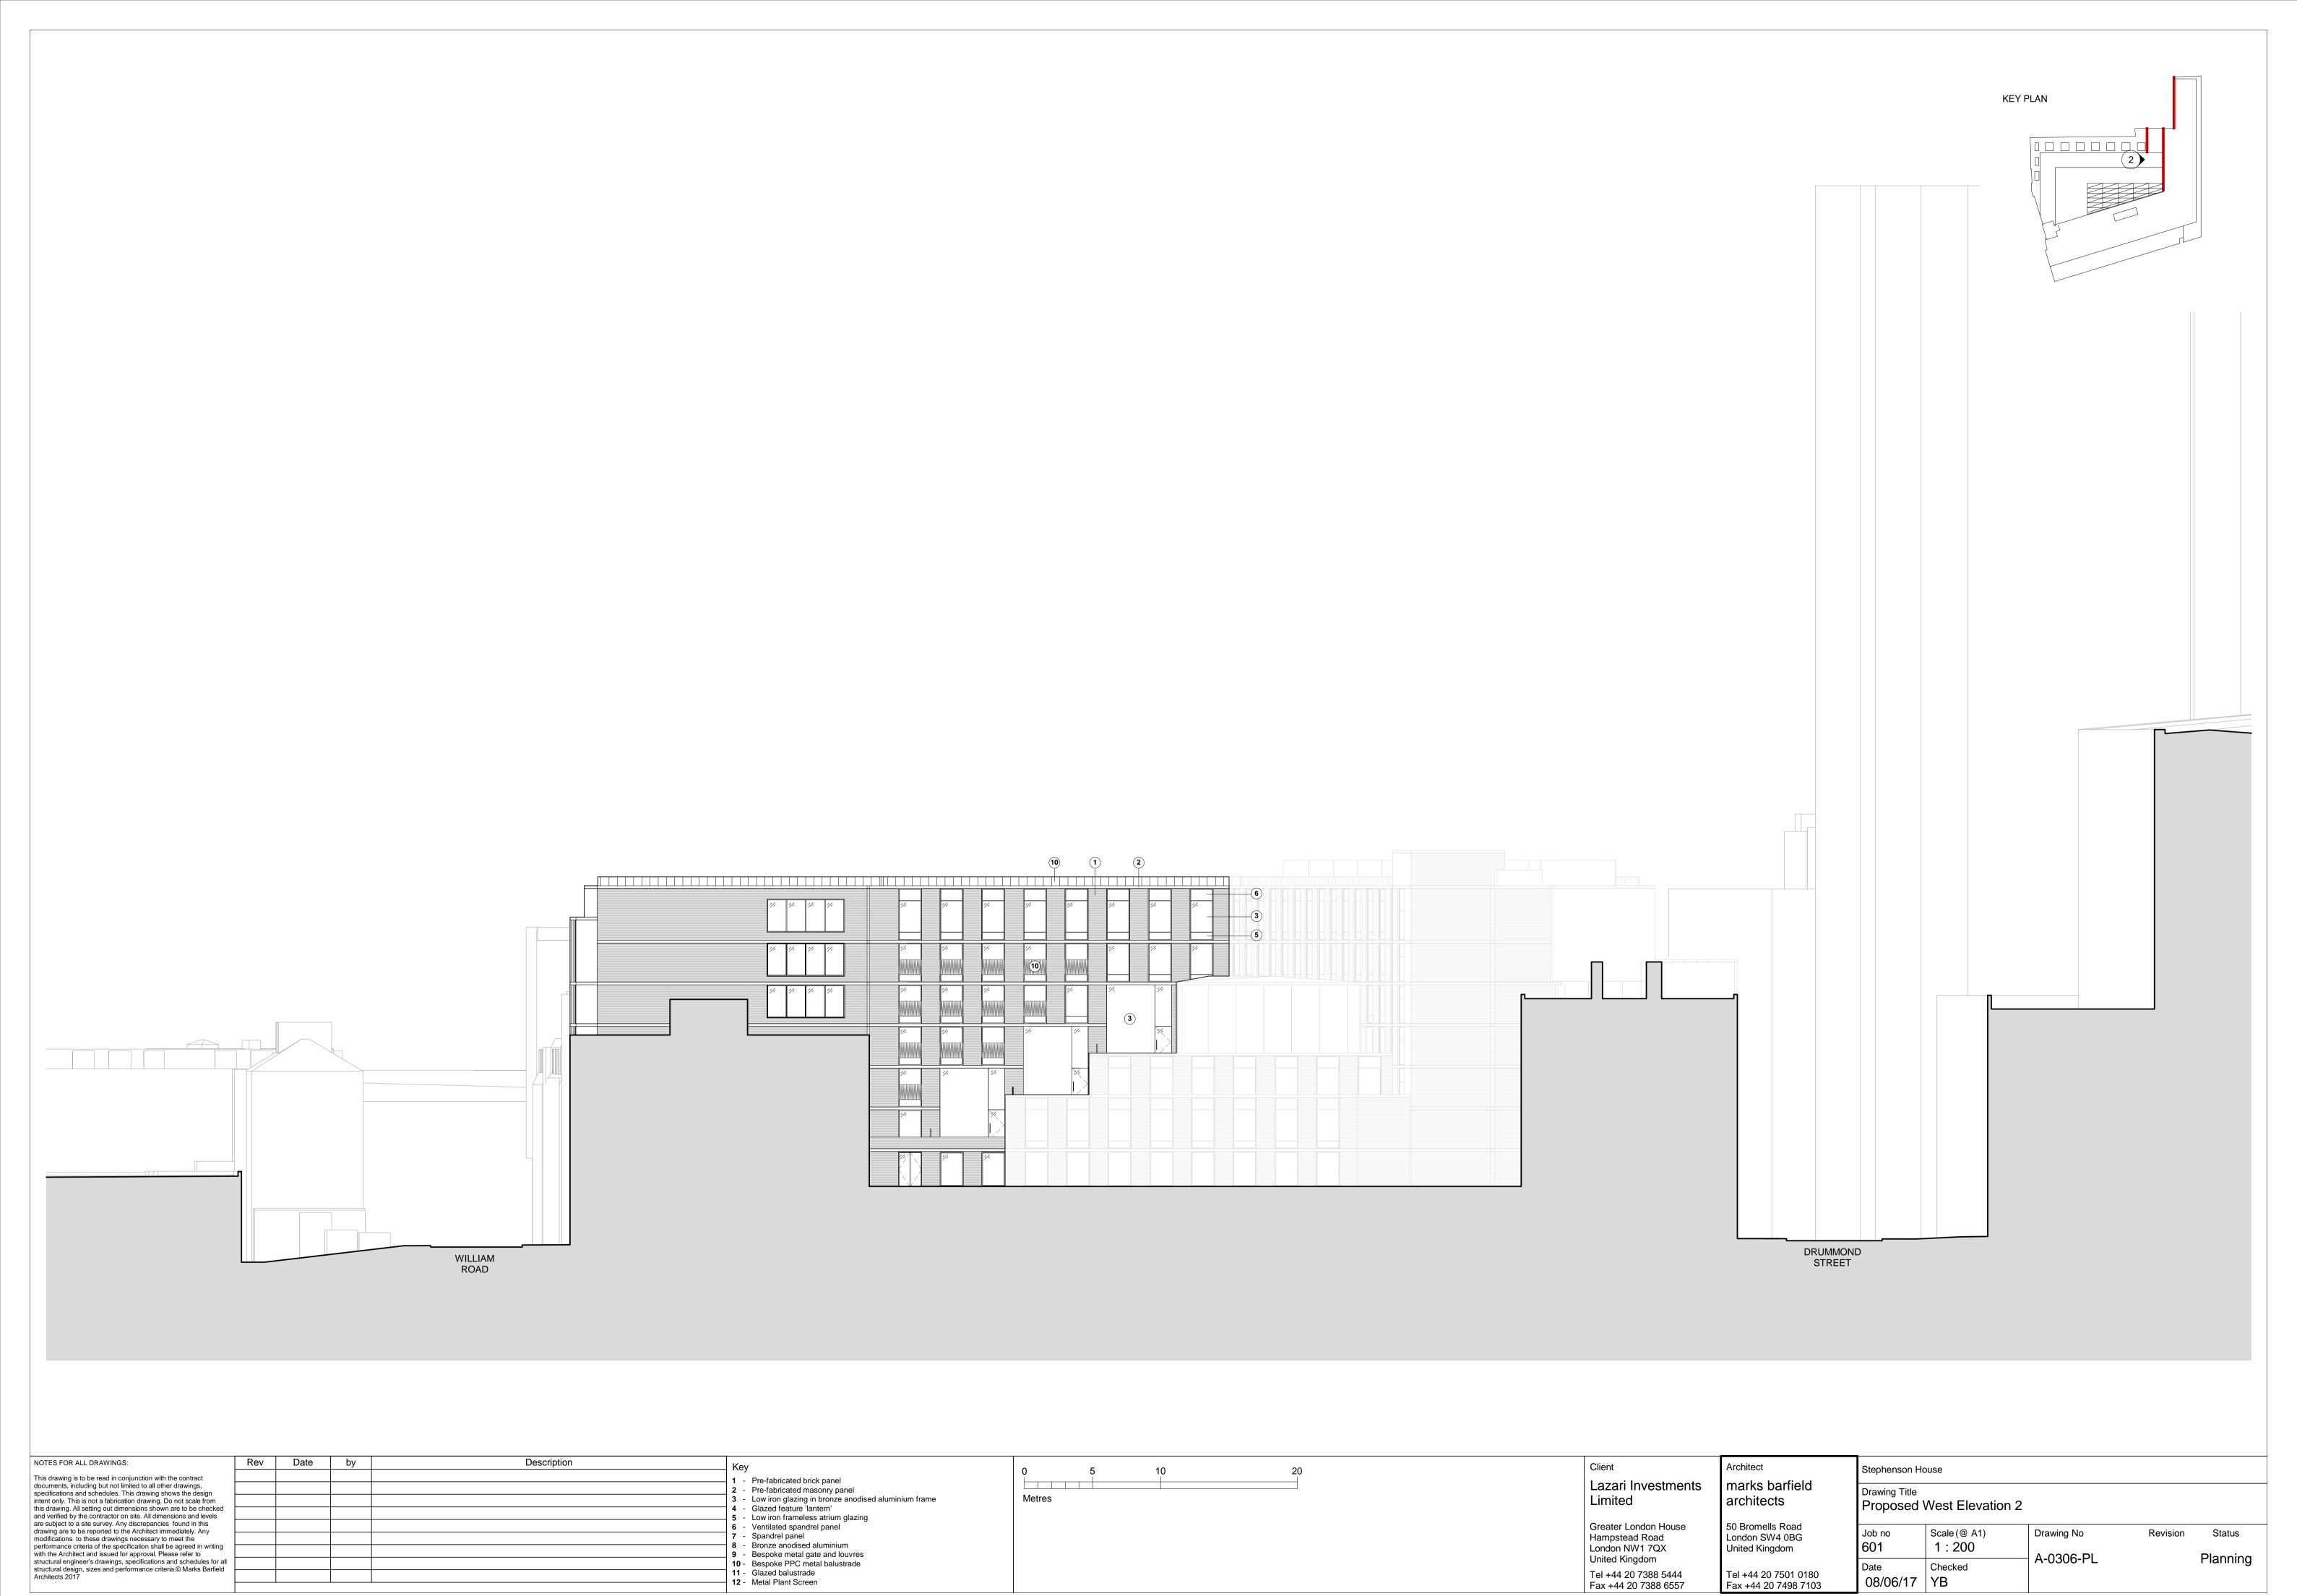

| 110 | - y |                                                     |
|-----|-----|-----------------------------------------------------|
| 1   | -   | Pre-fabricated brick panel                          |
| 2   | -   | Pre-fabricated masonry panel                        |
| 3   | -   | Low iron glazing in bronze anodised aluminium frame |
| 4   | -   | Glazed feature 'lantern'                            |
| 5   | -   | Low iron frameless atrium glazing                   |
| 6   | -   | Ventilated spandrel panel                           |
| 7   | -   | Spandrel panel                                      |
| 8   | -   | Bronze anodised aluminium                           |
| 9   | -   | Bespoke metal gate and louvres                      |
| 10  | -   | Bespoke PPC metal balustrade                        |
| 11  | -   | Glazed balustrade                                   |
| 12  | -   | Metal Plant Screen                                  |
|     |     |                                                     |

| 0      | 5 | 10 | 20 |
|--------|---|----|----|
|        |   |    |    |
| Metres |   |    |    |
|        |   |    |    |
|        |   |    |    |
|        |   |    |    |
|        |   |    |    |

| Client                                                   |
|----------------------------------------------------------|
| Lazari Investments<br>Limited                            |
| Greater London House<br>Hampstead Road<br>London NW1 7QX |