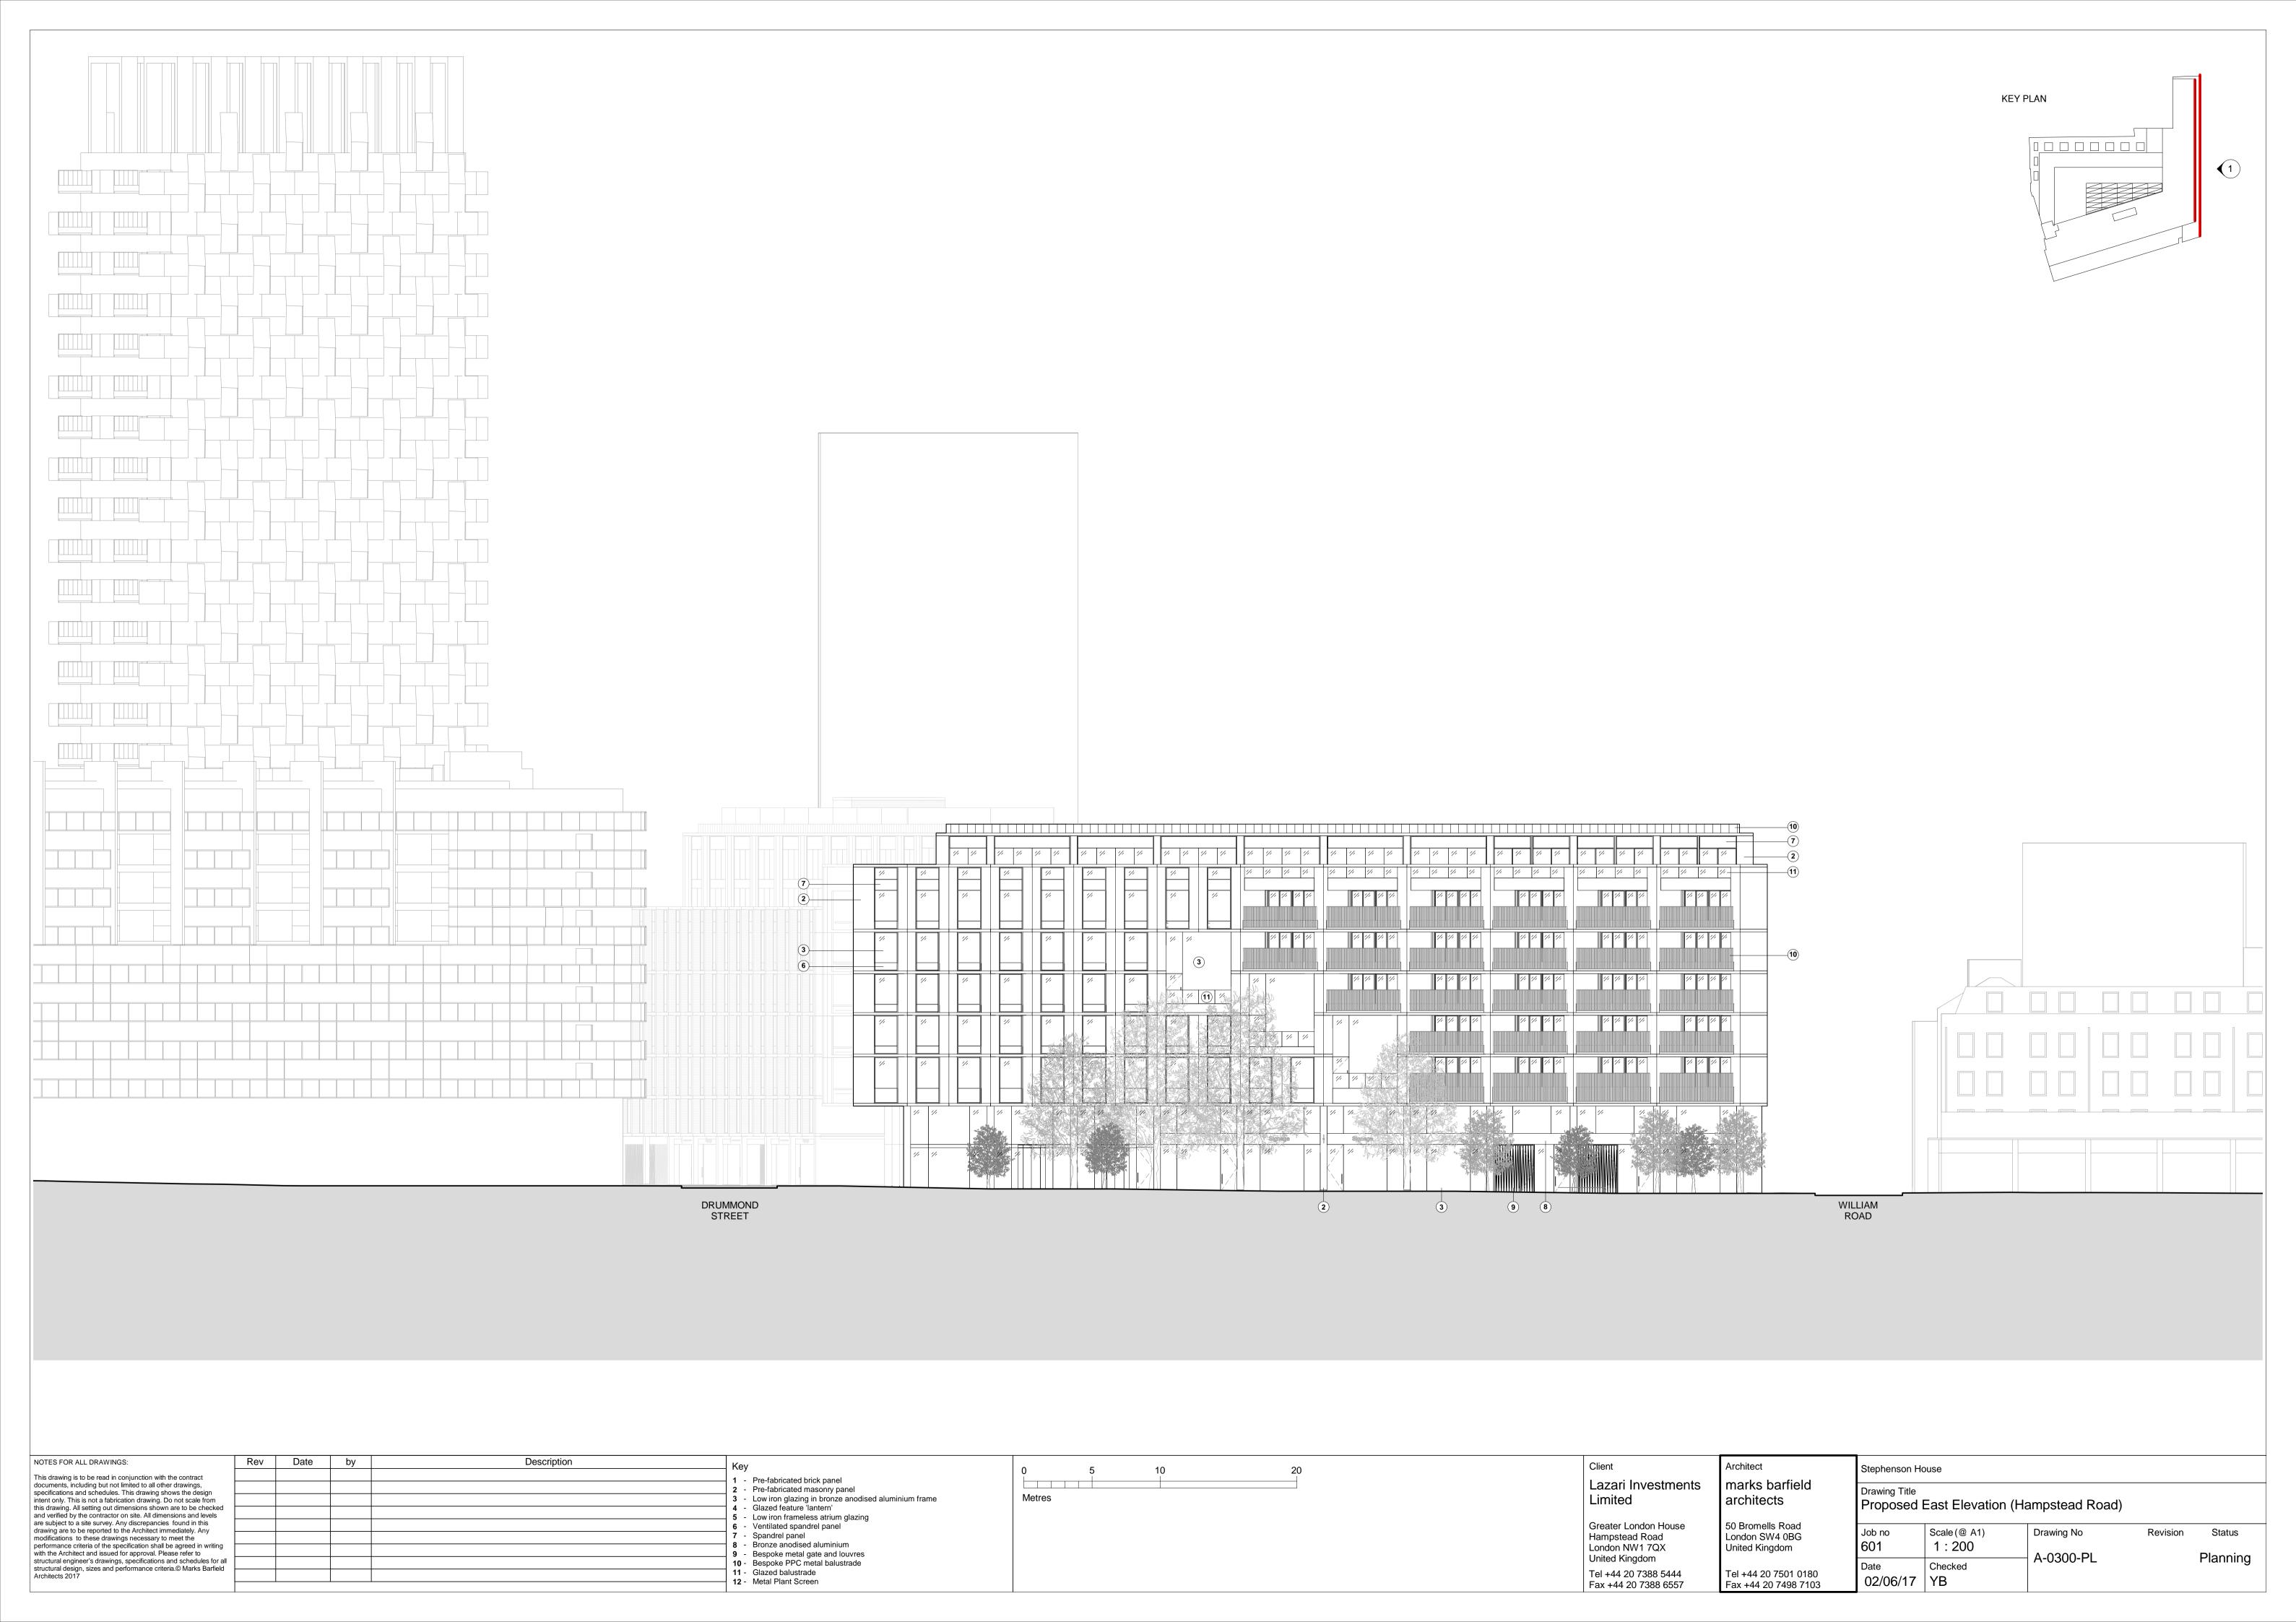

| 110 | - y |                                                     |
|-----|-----|-----------------------------------------------------|
| 1   | -   | Pre-fabricated brick panel                          |
| 2   | -   | Pre-fabricated masonry panel                        |
| 3   | -   | Low iron glazing in bronze anodised aluminium frame |
| 4   | -   | Glazed feature 'lantern'                            |
| 5   | -   | Low iron frameless atrium glazing                   |
| 6   | -   | Ventilated spandrel panel                           |
| 7   | -   | Spandrel panel                                      |
| 8   | -   | Bronze anodised aluminium                           |
| 9   | -   | Bespoke metal gate and louvres                      |
| 10  | -   | Bespoke PPC metal balustrade                        |
| 11  | -   | Glazed balustrade                                   |
| 12  | -   | Metal Plant Screen                                  |
|     |     |                                                     |

| 0      | 5 | 10 | 20 |
|--------|---|----|----|
|        |   |    |    |
| Metres |   |    |    |
|        |   |    |    |
|        |   |    |    |
|        |   |    |    |
|        |   |    |    |

| Client                                                   |
|----------------------------------------------------------|
| Lazari Investments<br>Limited                            |
| Greater London House<br>Hampstead Road<br>London NW1 7QX |

United Kingdom

Tel +44 20 7388 5444

Fax +44 20 7388 6557

|   | Architect                                            |
|---|------------------------------------------------------|
| 3 | marks barfield architects                            |
|   | 50 Bromells Road<br>London SW4 0BG<br>United Kingdom |
|   | Tel +44 20 7501 0180<br>Fax +44 20 7498 7103         |

|                                        | _                                                        |                       |                      |          |        |  |
|----------------------------------------|----------------------------------------------------------|-----------------------|----------------------|----------|--------|--|
| ect                                    | Stephenson Ho                                            | ouse                  |                      |          |        |  |
| ks barfield<br>nitects                 | Drawing Title Proposed South Elevation (Drummond Street) |                       |                      |          |        |  |
| omells Road<br>on SW4 0BG<br>d Kingdom | Job no<br>601                                            | Scale (@ A1)<br>1:200 | Drawing No A-0301-PL | Revision | Status |  |
| 14 20 7501 0190                        | Date                                                     | Checked               | A-0301-PL            | Planning |        |  |