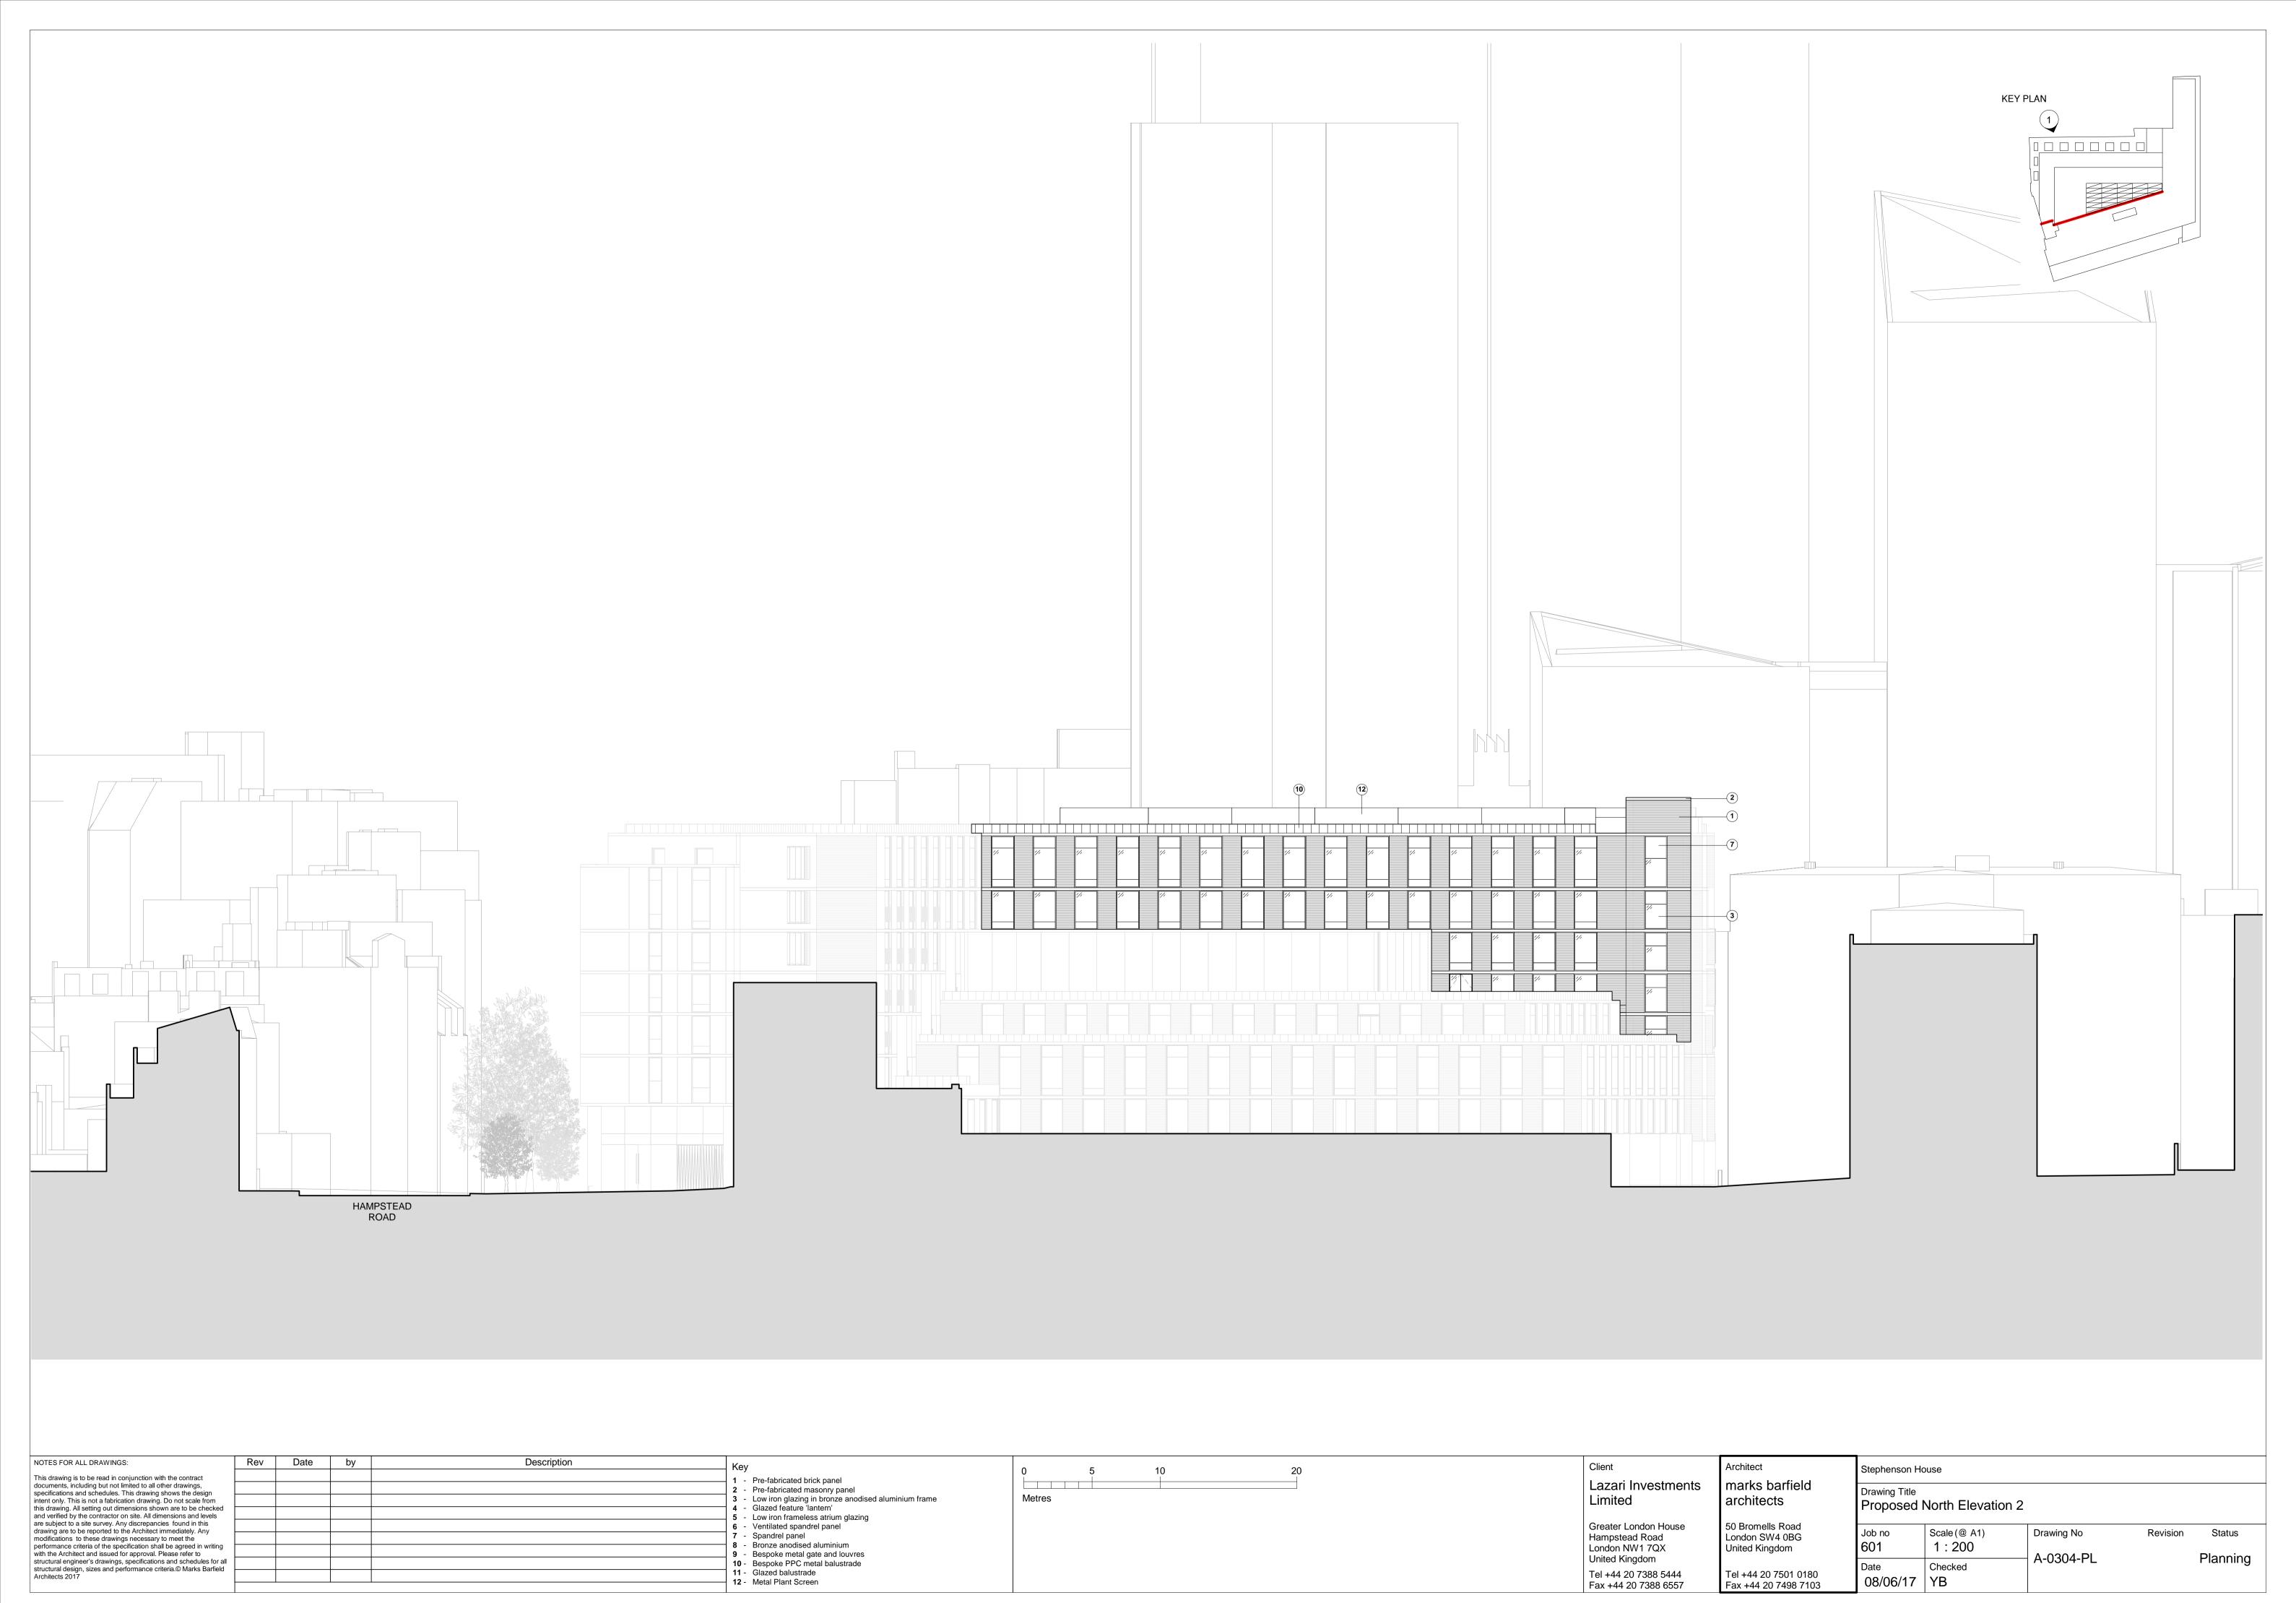

| 110 | - y |                                                     |
|-----|-----|-----------------------------------------------------|
| 1   | -   | Pre-fabricated brick panel                          |
| 2   | -   | Pre-fabricated masonry panel                        |
| 3   | -   | Low iron glazing in bronze anodised aluminium frame |
| 4   | -   | Glazed feature 'lantern'                            |
| 5   | -   | Low iron frameless atrium glazing                   |
| 6   | -   | Ventilated spandrel panel                           |
| 7   | -   | Spandrel panel                                      |
| 8   | -   | Bronze anodised aluminium                           |
| 9   | -   | Bespoke metal gate and louvres                      |
| 10  | -   | Bespoke PPC metal balustrade                        |
| 11  | -   | Glazed balustrade                                   |
| 12  | -   | Metal Plant Screen                                  |
|     |     |                                                     |

| 0      | 5 | 10 | 20 |
|--------|---|----|----|
|        |   |    |    |
| Metres |   |    |    |
|        |   |    |    |
|        |   |    |    |
|        |   |    |    |
|        |   |    |    |

| Client                                                   |
|----------------------------------------------------------|
| Lazari Investments<br>Limited                            |
| Greater London House<br>Hampstead Road<br>London NW1 7QX |