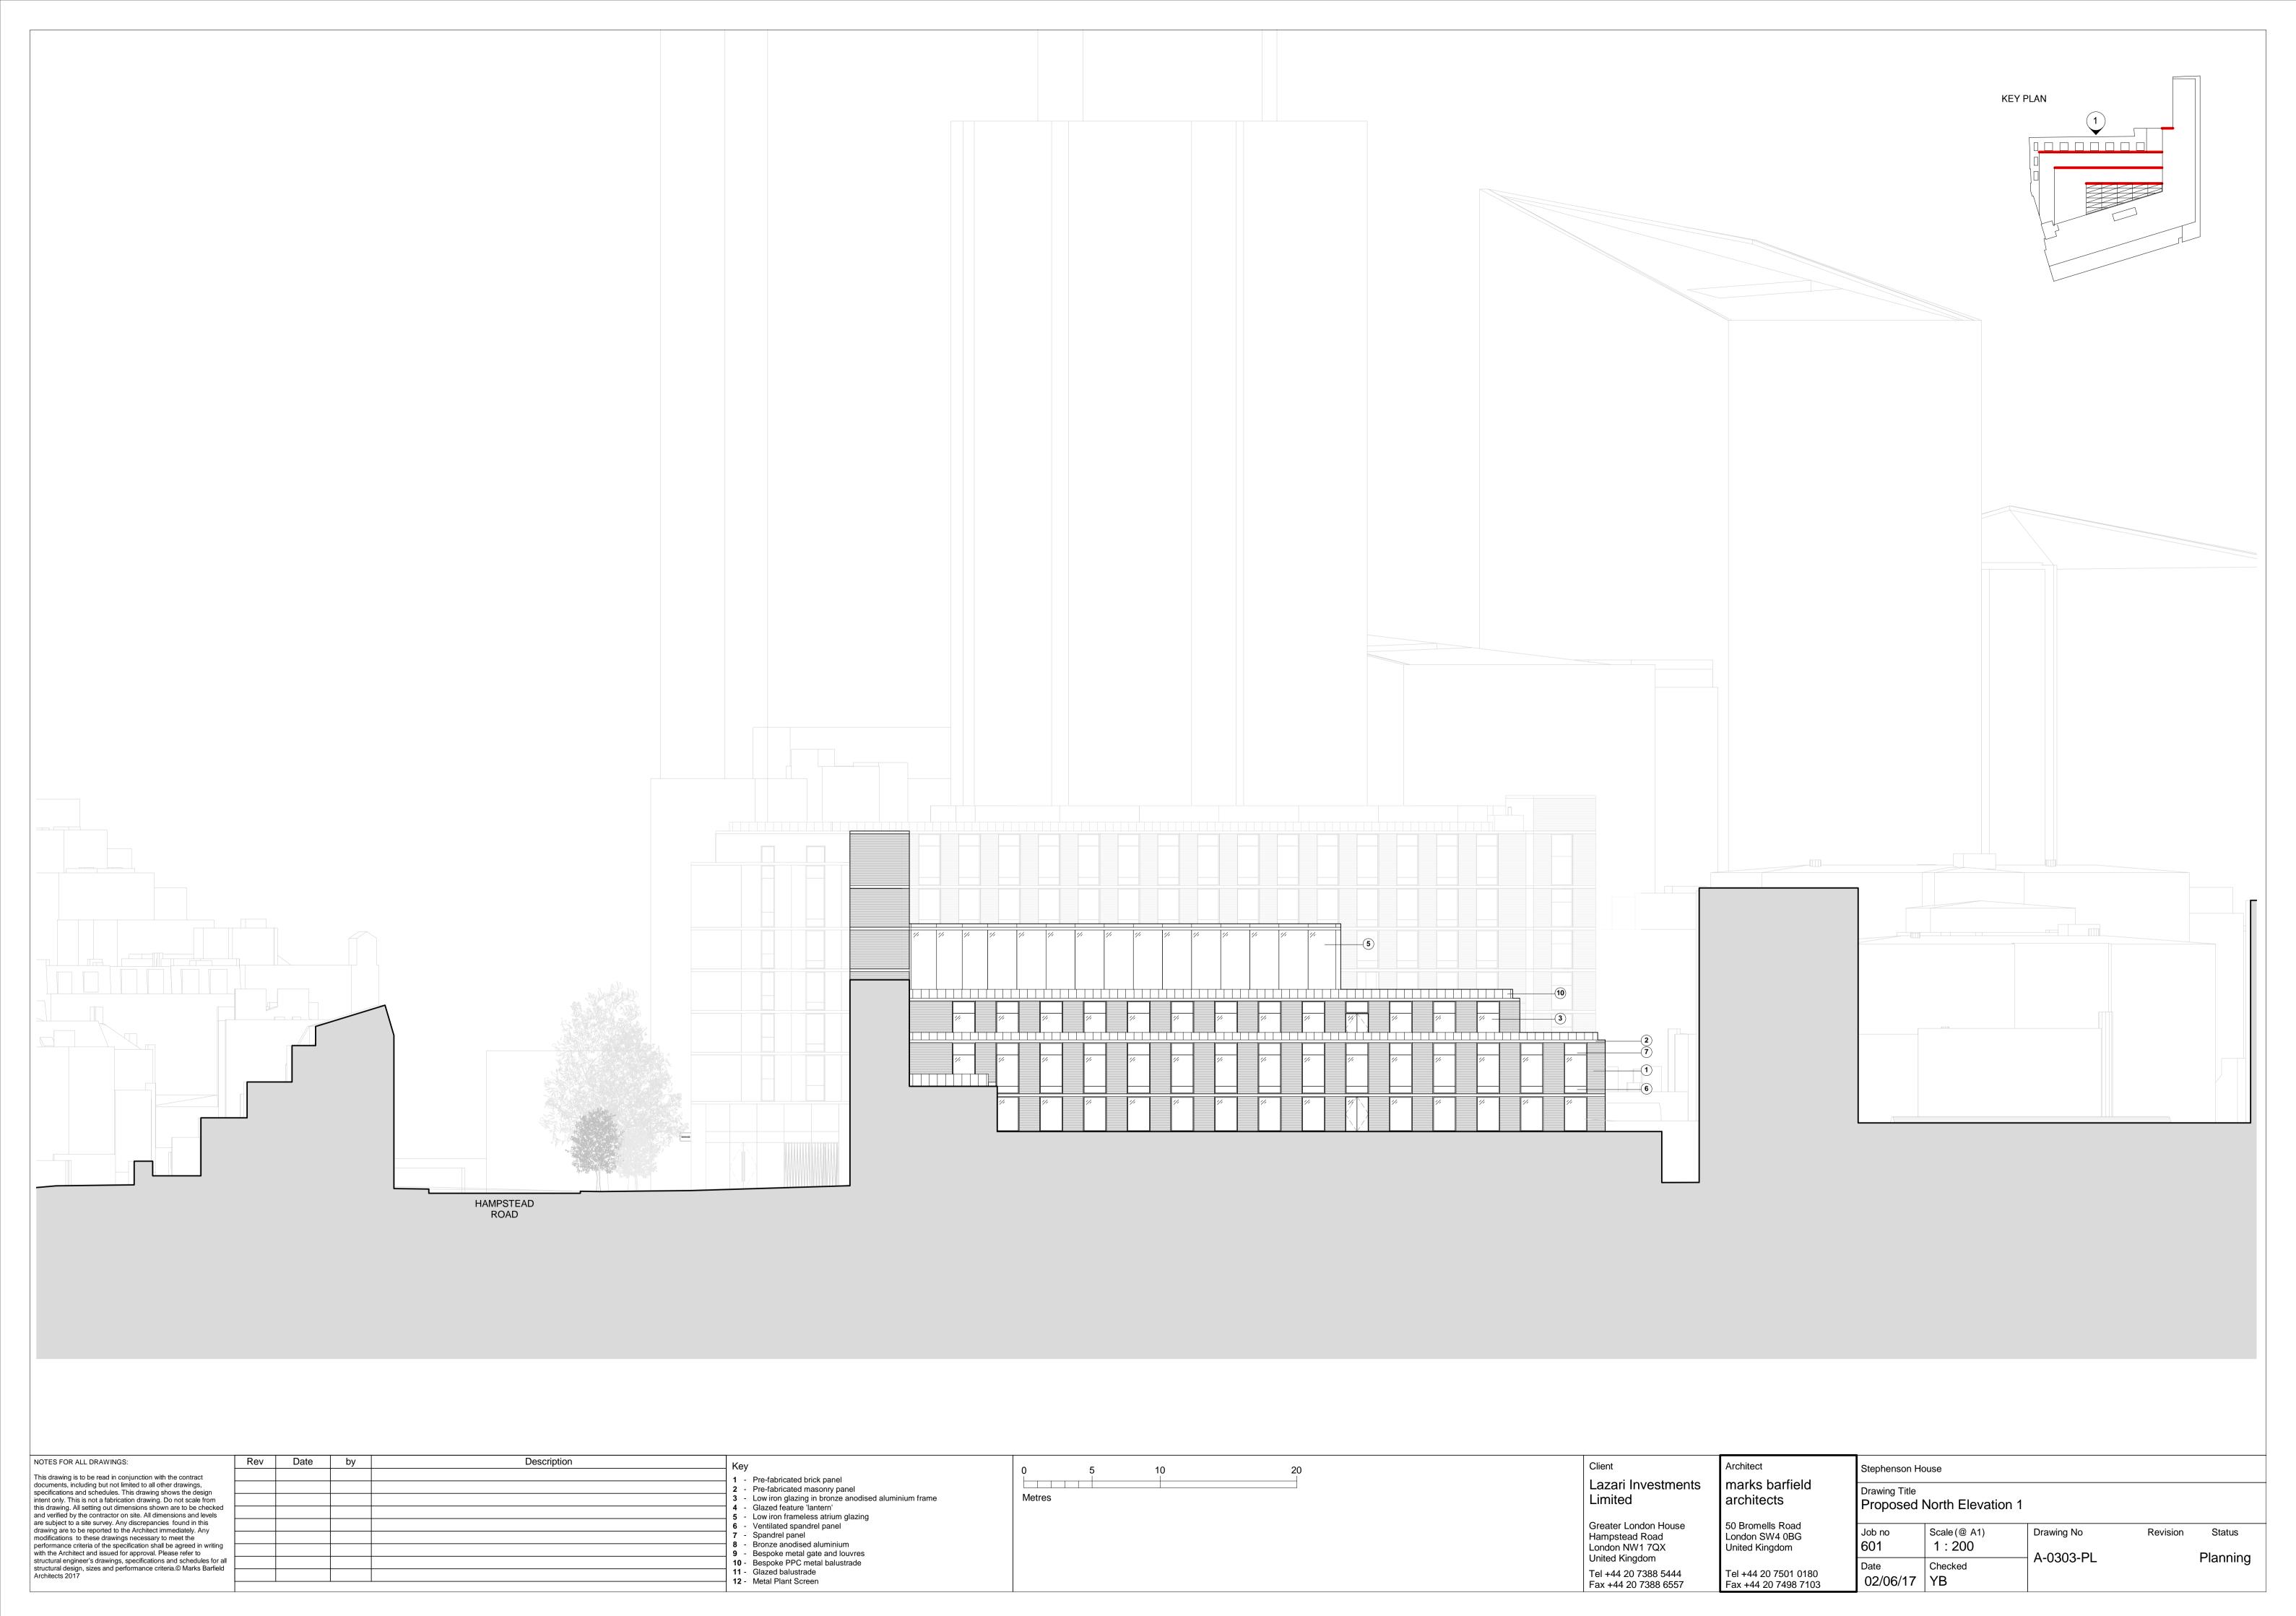

| 110 | - y |                                                     |
|-----|-----|-----------------------------------------------------|
| 1   | -   | Pre-fabricated brick panel                          |
| 2   | -   | Pre-fabricated masonry panel                        |
| 3   | -   | Low iron glazing in bronze anodised aluminium frame |
| 4   | -   | Glazed feature 'lantern'                            |
| 5   | -   | Low iron frameless atrium glazing                   |
| 6   | -   | Ventilated spandrel panel                           |
| 7   | -   | Spandrel panel                                      |
| 8   | -   | Bronze anodised aluminium                           |
| 9   | -   | Bespoke metal gate and louvres                      |
| 10  | -   | Bespoke PPC metal balustrade                        |
| 11  | -   | Glazed balustrade                                   |
| 12  | -   | Metal Plant Screen                                  |
|     |     |                                                     |

| 0      | 5 | 10 | 20 |
|--------|---|----|----|
|        |   |    |    |
| Metres |   |    |    |
|        |   |    |    |
|        |   |    |    |
|        |   |    |    |
|        |   |    |    |

| Client                                                   |
|----------------------------------------------------------|
| Lazari Investments<br>Limited                            |
| Greater London House<br>Hampstead Road<br>London NW1 7QX |