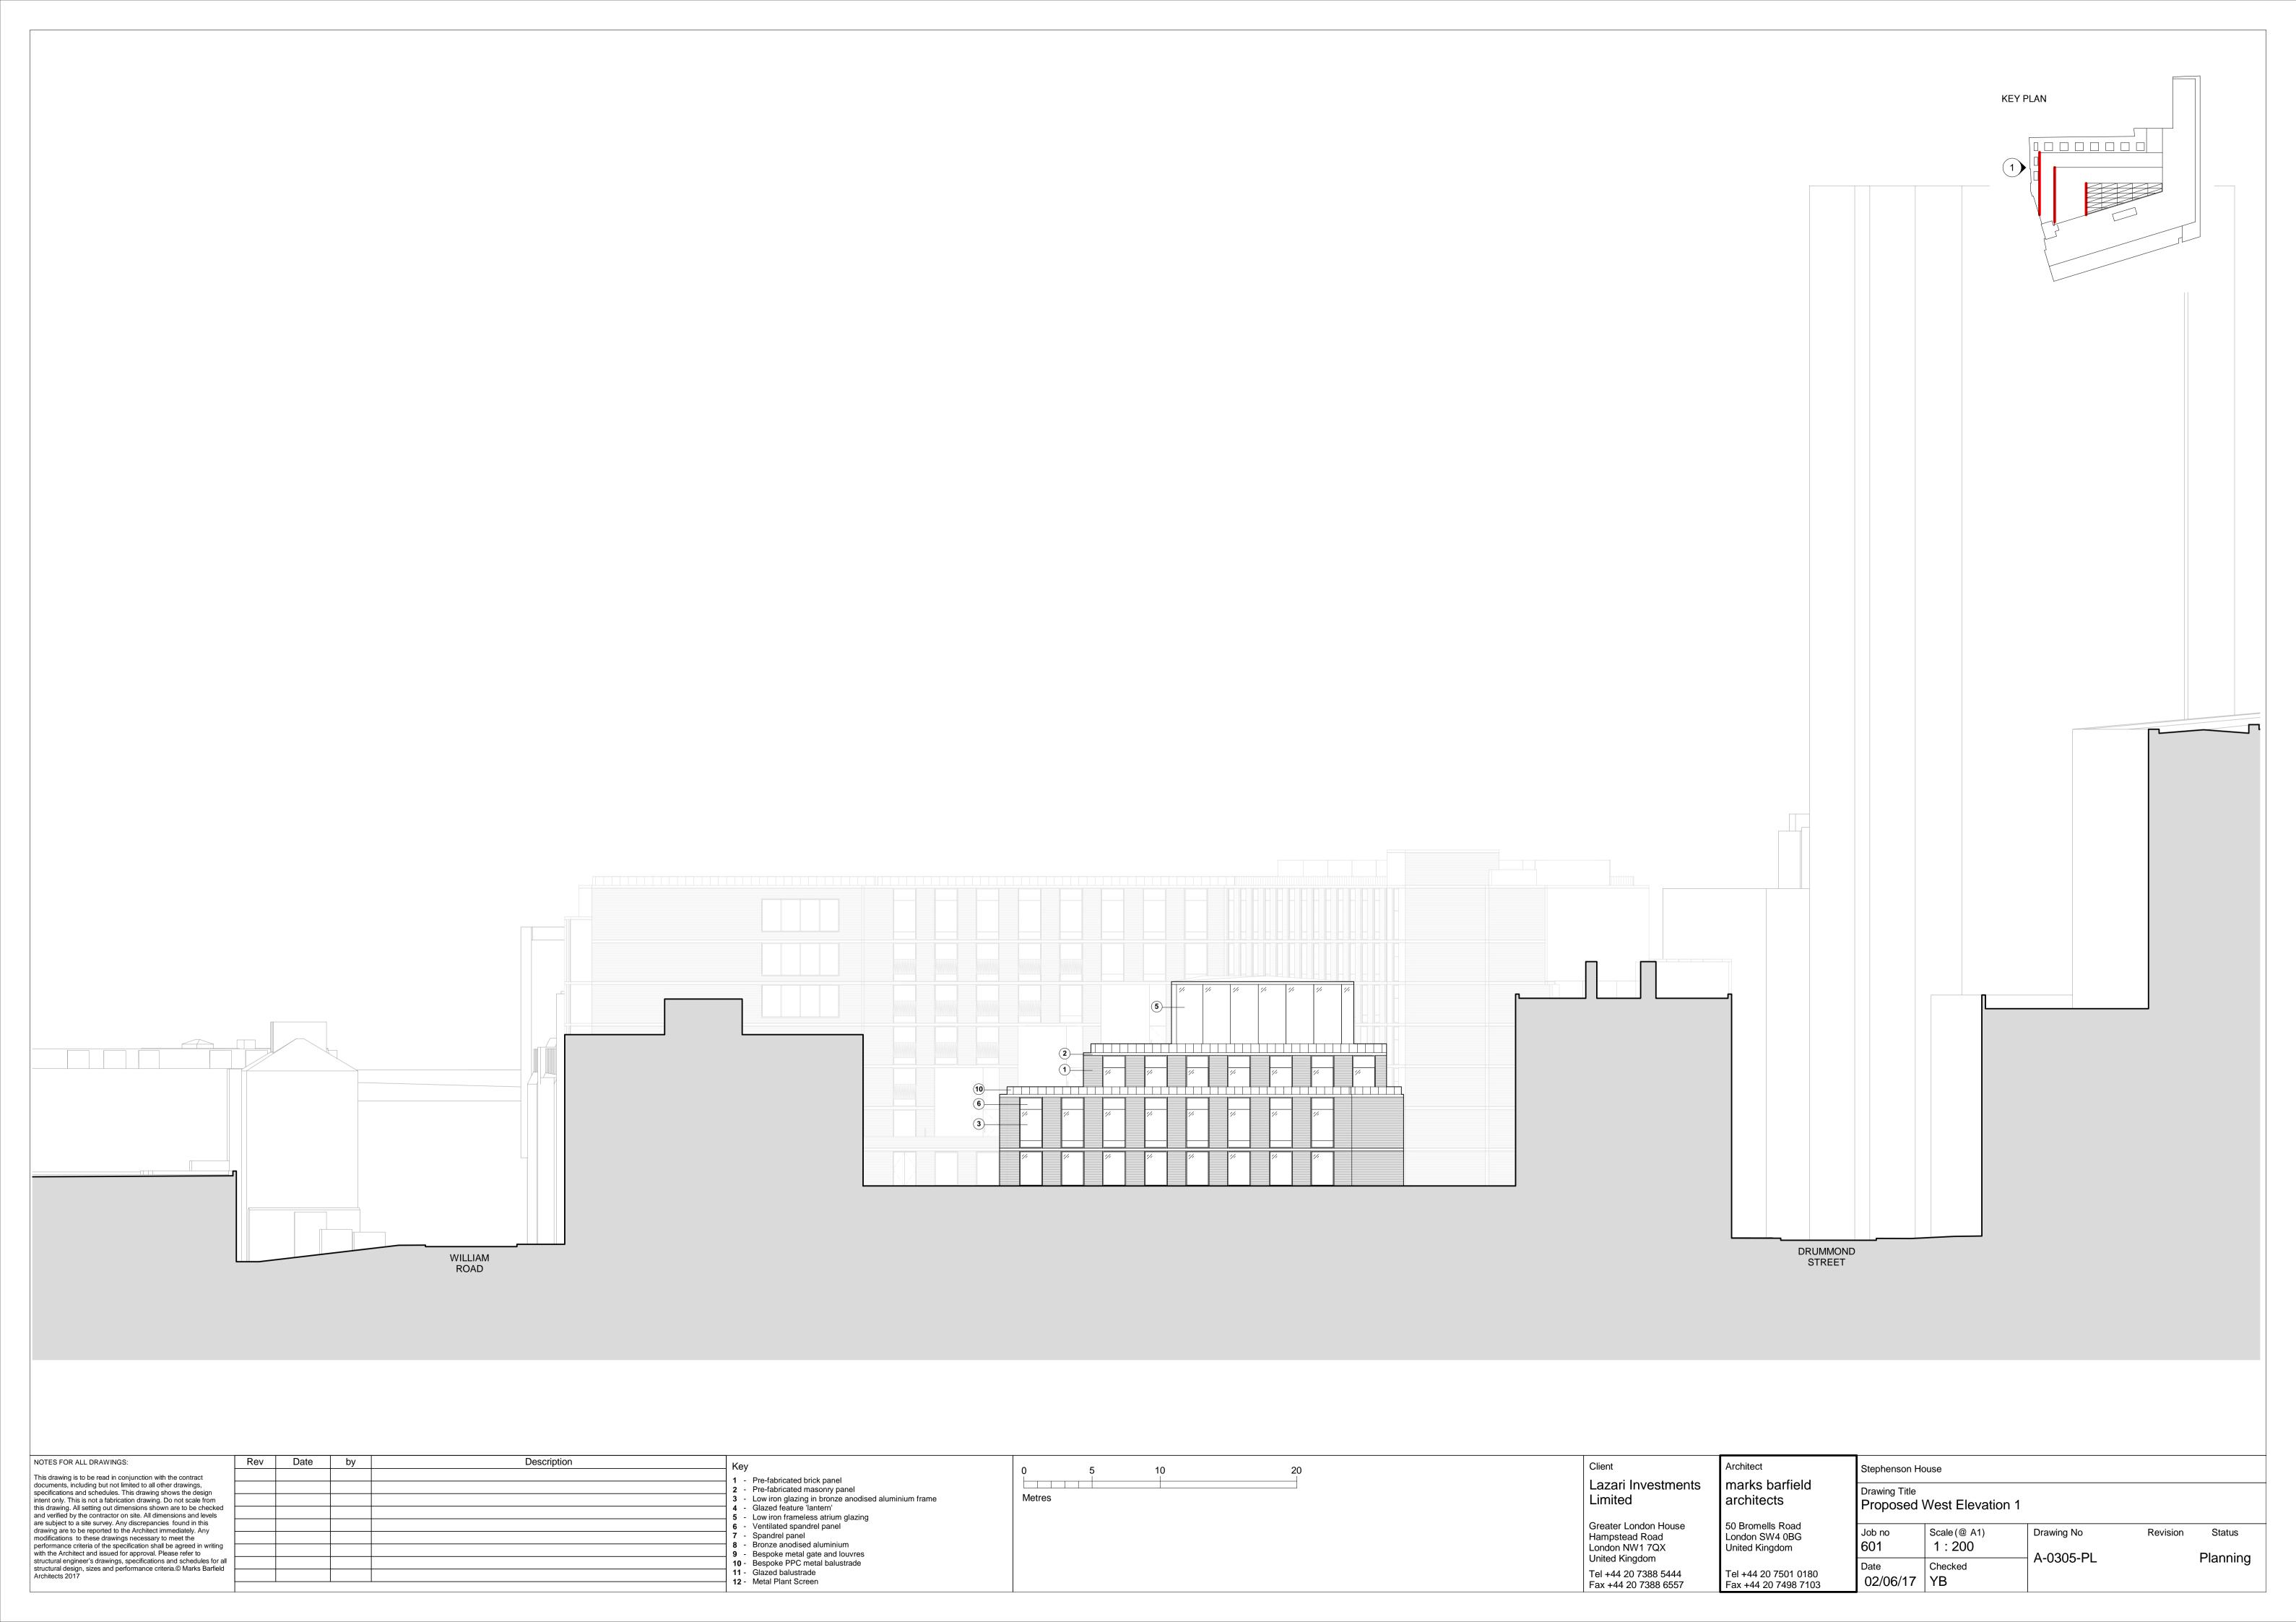

| 110 | - y |                                                     |
|-----|-----|-----------------------------------------------------|
| 1   | -   | Pre-fabricated brick panel                          |
| 2   | -   | Pre-fabricated masonry panel                        |
| 3   | -   | Low iron glazing in bronze anodised aluminium frame |
| 4   | -   | Glazed feature 'lantern'                            |
| 5   | -   | Low iron frameless atrium glazing                   |
| 6   | -   | Ventilated spandrel panel                           |
| 7   | -   | Spandrel panel                                      |
| 8   | -   | Bronze anodised aluminium                           |
| 9   | -   | Bespoke metal gate and louvres                      |
| 10  | -   | Bespoke PPC metal balustrade                        |
| 11  | -   | Glazed balustrade                                   |
| 12  | -   | Metal Plant Screen                                  |
|     |     |                                                     |

| 0      | 5 | 10 | 20 |
|--------|---|----|----|
|        |   |    |    |
| Metres |   |    |    |
|        |   |    |    |
|        |   |    |    |
|        |   |    |    |
|        |   |    |    |

| Client                                                   |
|----------------------------------------------------------|
| Lazari Investments<br>Limited                            |
| Greater London House<br>Hampstead Road<br>London NW1 7QX |