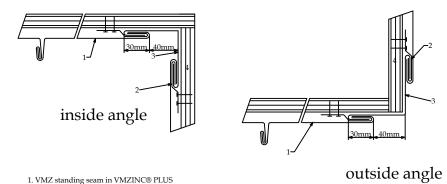

## JUNCTIONS OF CORNER IN CLADDING Vertical standing seam

- VMZ standing seam in VMZINC® PLUS
   sheet clip in VMZINC® PLUS,
   th=0.7 mm min., w=80 mm, 3 per m
   corner strip in VMZINC® PLUS
   4. plywood