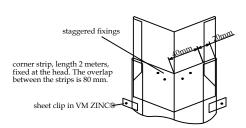

## JUNCTIONS OF CORNER IN CLADDING Vertical standing seam

- VMZ standing seam in VMZINC® PLUS
   sheet clip in VMZINC® PLUS,
   th=0.7 mm min., w=80 mm, 3 per m
   corner strip in VMZINC® PLUS
   4. plywood