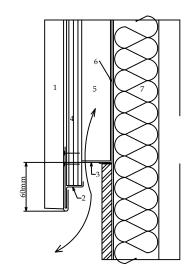

## BASE OF TRAY

- 1. VMZ standing seam in VMZINC® PLUS
  2. edge flashing in VMZINC® PLUS, continuous
  3. insect mesh
  4. plywood
  5. loadbearing structure ventilated space
  6. VMZINC Membrane
  7. insulation