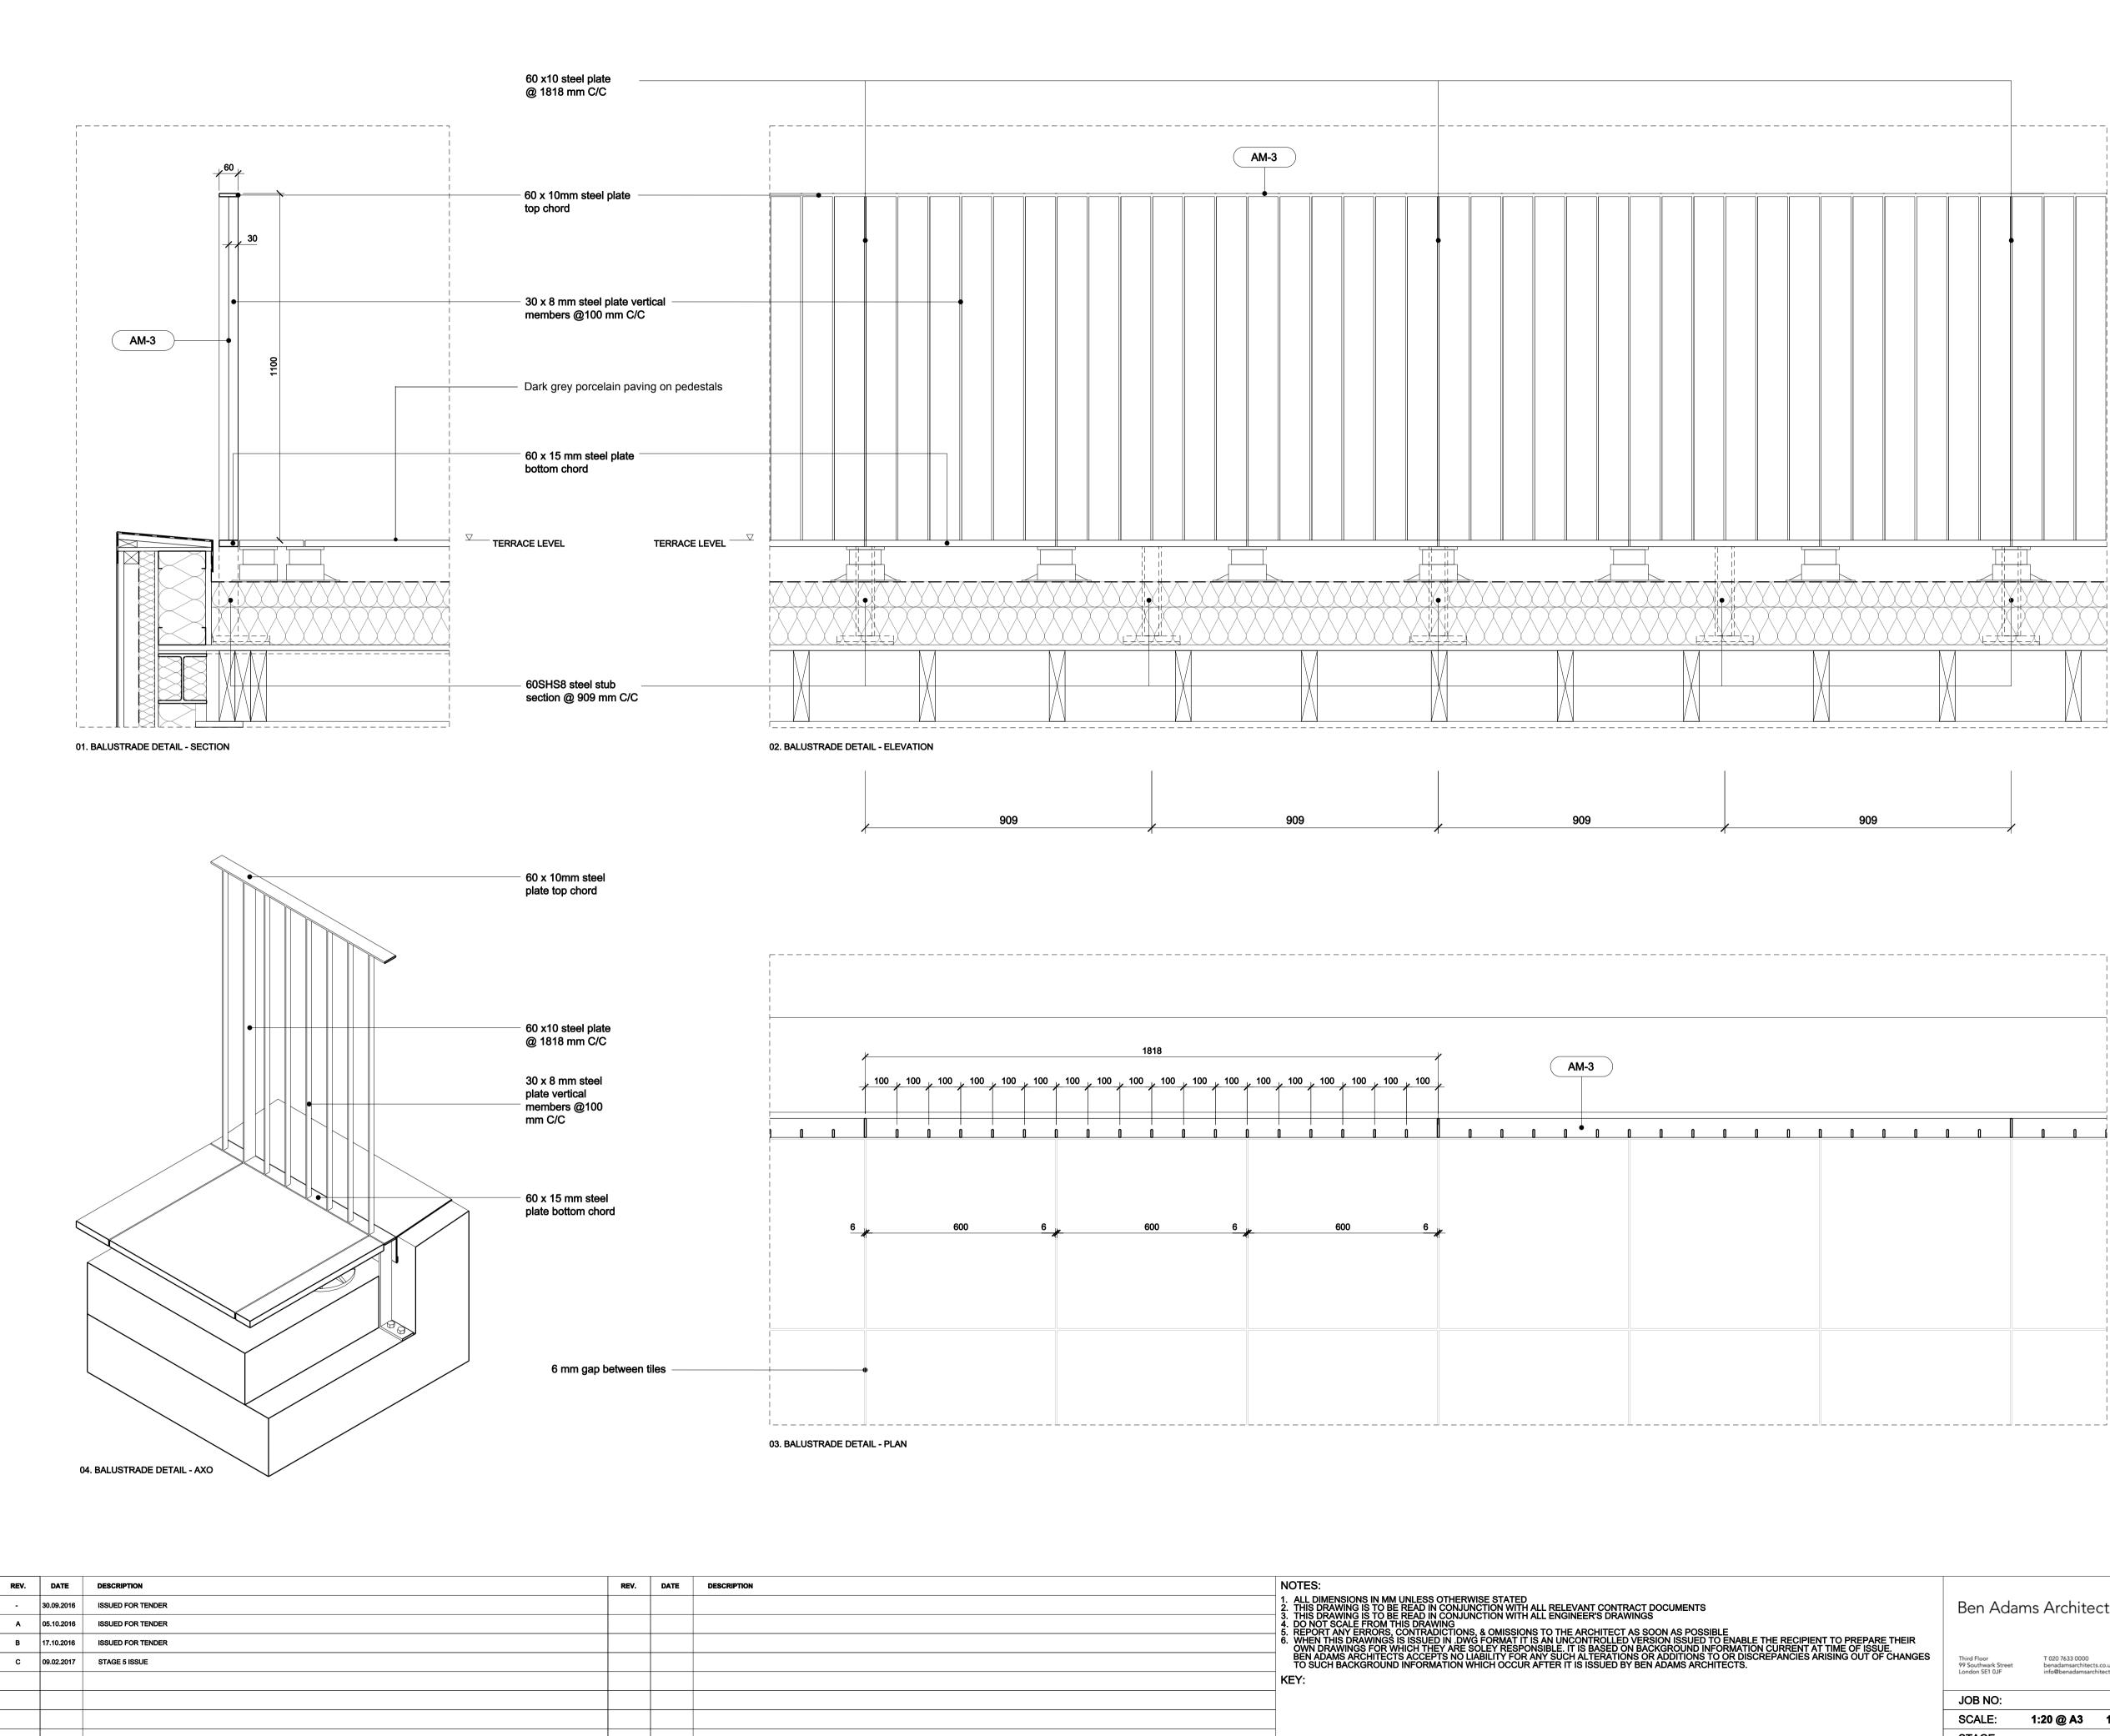

|                                                       |               |                     |             | AM-3        |               |                        |    |   |    |             | <br>  | <br> | <br> |   |  |
|-------------------------------------------------------|---------------|---------------------|-------------|-------------|---------------|------------------------|----|---|----|-------------|-------|------|------|---|--|
|                                                       |               |                     |             |             |               |                        | •  |   |    |             |       |      |      |   |  |
|                                                       |               |                     |             |             |               |                        |    |   |    |             |       |      |      |   |  |
|                                                       |               |                     |             |             |               |                        |    |   |    |             |       |      |      |   |  |
|                                                       |               |                     |             |             |               |                        |    |   |    |             |       |      |      |   |  |
|                                                       |               |                     |             |             |               |                        |    |   |    |             |       |      |      |   |  |
| 909                                                   |               |                     |             | 909         |               |                        |    |   | 90 | 09          |       |      | 909  |   |  |
|                                                       |               |                     |             |             |               |                        |    |   |    |             |       |      |      |   |  |
|                                                       |               |                     |             |             |               |                        |    |   |    |             | <br>  | <br> | <br> |   |  |
| 00 <sub>+</sub> 100 <sub>+</sub> 100 <sub>+</sub> 100 | ) + 100 + 100 | 1818<br>+ 100 + 100 | + 100 + 100 | , 100 , 100 | × 100 × 100   | ) <sub>/</sub> 100 / 1 | 00 |   |    | <b>//-3</b> |       |      |      |   |  |
|                                                       |               |                     |             |             |               |                        |    |   |    | •           | <br>n | <br> | <br> | n |  |
|                                                       |               |                     |             |             | • <b>•</b> •• |                        |    | • |    |             |       | <br> |      |   |  |
| <u>600</u> 6                                          | *             | 600                 | 6           | <u>-</u>    | 600           |                        | 6  |   |    |             |       |      |      |   |  |
|                                                       |               |                     |             |             |               |                        |    |   |    |             |       |      |      |   |  |
|                                                       |               |                     |             |             |               |                        |    |   |    |             |       |      |      |   |  |