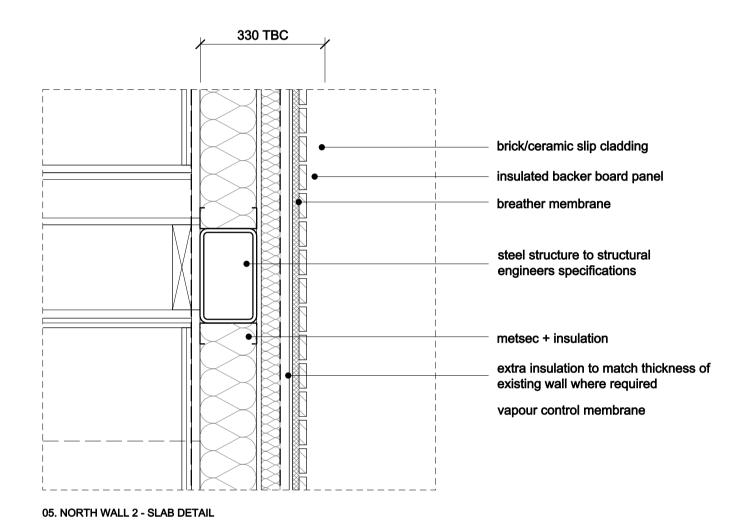

NOTES:

Scale Bar

**EXTERNAL WALLS DETAILS** 

MINERVA HOUSE

A800/C

 Contractor designed elements are shown indicatively only for the purpose of defining design intent, including but not limited to technical performance, dimensional constraints, alignments, appearance, colour and finish. The contractor is to develop the detailed design of these elements and design responsibility, including for CDM purposes, rests with the contractor.

 Submit fabrication drawings and samples to Ben Adams Architects for review of their general conformity with the design concept prior to manufacture.
 Refer to the Design Responsibility Matrix for this project for further details.

- For finishes, specifications and further details refer to outline specifications

- Size of steel supports and structural elements are indicative only