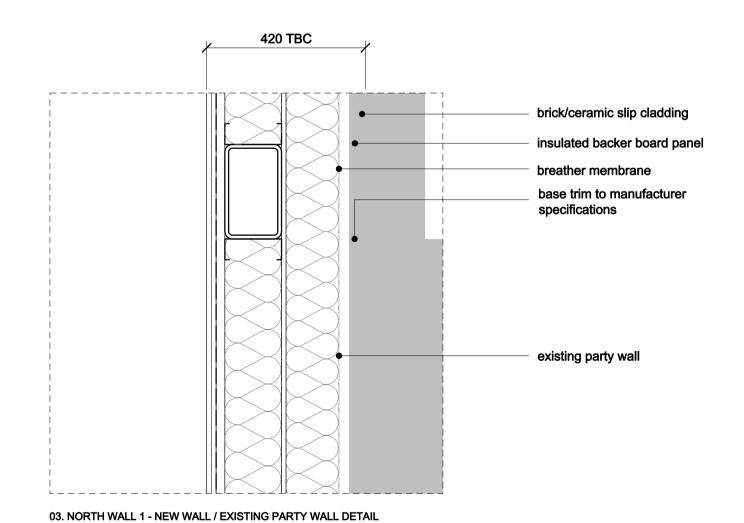

REV. DATE

DESCRIPTION

02. NORTH WALL 1 - SLAB DETAIL

REV. DATE DESCRIPTION

30.09.2016 ISSUED FOR TENDER

 A
 05.10.2016
 ISSUED FOR TENDER

 B
 17.10.2016
 ISSUED FOR TENDER

C 09.02.2017 STAGE 5 ISSUE







|  | ES:  L DIMENSIONS IN MM UNLESS OTHERWISE STATED  IIS DRAWING IS TO BE READ IN CONJUNCTION WITH ALL RELEVANT CONTRACT DOCUMENTS  IIS DRAWING IS TO BE READ IN CONJUNCTION WITH ALL ENGINEER'S DRAWINGS  IN OT SCALE FROM THIS DRAWING  PORT ANY ERRORS, CONTRADICTIONS, & OMISSIONS TO THE ARCHITECT AS SOON AS POSSIBLE  HEN THIS DRAWINGS IS ISSUED IN .DWG FORMAT IT IS AN UNCONTROLLED VERSION ISSUED TO ENABLE THE RECIPIENT TO PREPARE THEIR  WN DRAWINGS FOR WHICH THEY ARE SOLEY RESPONSIBLE. IT IS BASED ON BACKGROUND INFORMATION CURRENT AT TIME OF ISSUE.  N ADAMS ARCHITECTS ACCEPTS NO