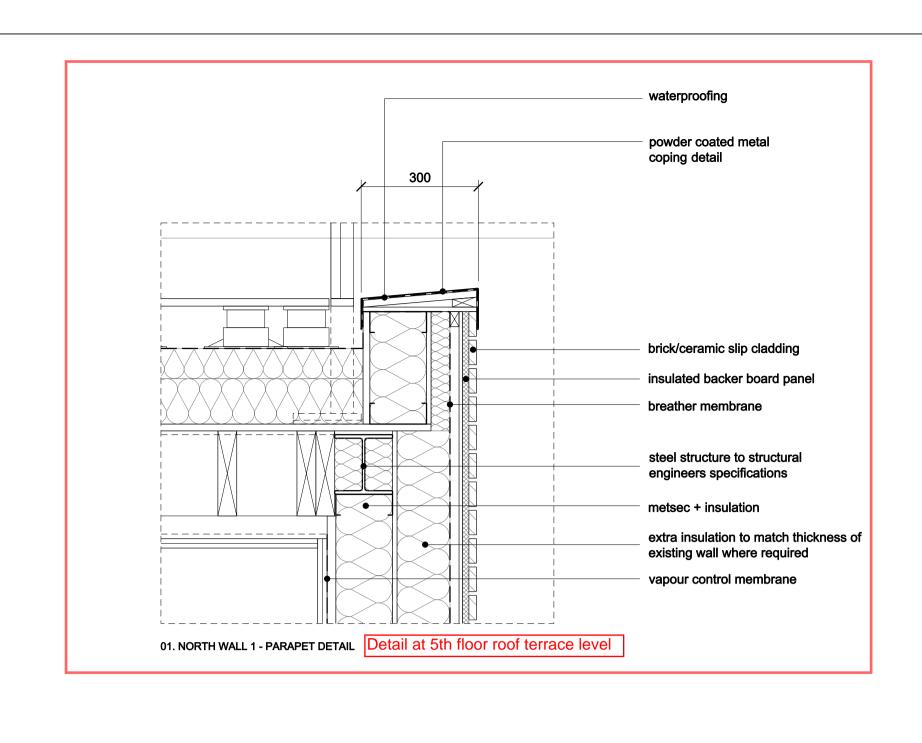

REV. DATE

DESCRIPTION

02. NORTH WALL 1 - SLAB DETAIL

REV. DATE DESCRIPTION

30.09.2016 ISSUED FOR TENDER

 A
 05.10.2016
 ISSUED FOR TENDER

 B
 17.10.2016
 ISSUED FOR TENDER

C 09.02.2017 STAGE 5 ISSUE