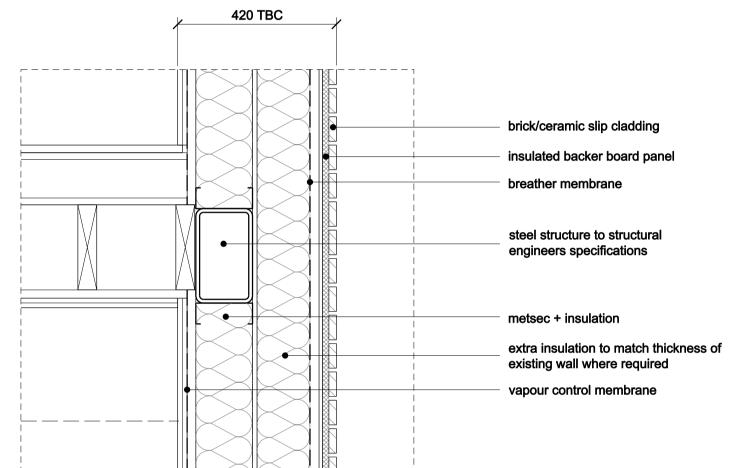

REV. DATE

DESCRIPTION

02. NORTH WALL 1 - SLAB DETAIL

REV. DATE DESCRIPTION

30.09.2016 ISSUED FOR TENDER

 A
 05.10.2016
 ISSUED FOR TENDER

 B
 17.10.2016
 ISSUED FOR TENDER

C 09.02.2017 STAGE 5 ISSUE