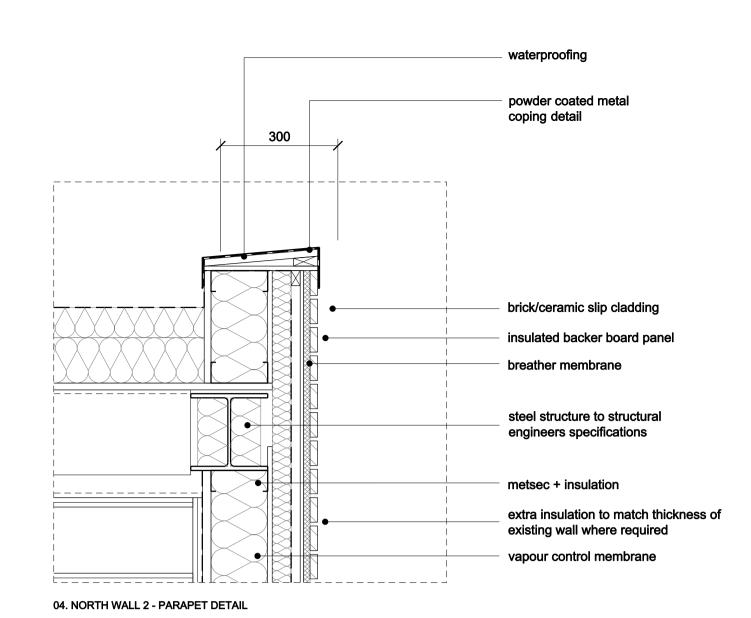

REV. DATE

DESCRIPTION

02. NORTH WALL 1 - SLAB DETAIL

REV. DATE DESCRIPTION

30.09.2016 ISSUED FOR TENDER

 A
 05.10.2016
 ISSUED FOR TENDER

 B
 17.10.2016
 ISSUED FOR TENDER

C 09.02.2017 STAGE 5 ISSUE







|  | ES:  L DIMENSIONS IN MM UNLESS OTHERWISE STATED  IIS DRAWING IS TO BE READ IN CONJUNCTION WITH ALL RELEVANT CONTRACT DOCUMENTS  IIS DRAWING IS TO BE READ IN CONJUNCTION WITH ALL ENGINEER'S DRAWINGS  IN OT SCALE FROM THIS DRAWING  PORT ANY ERRORS, CONTRADICTIONS, & OMISSIONS TO THE ARCHITECT AS SOON AS POSSIBLE  HEN THIS DRAWINGS IS ISSUED IN .DWG FORMAT IT IS AN UNCONTROLLED VERSION ISSUED TO ENABLE THE RECIPIENT TO PREPARE THEIR  WN DRAWINGS FOR WHICH THEY ARE SOLEY RESPONSIBLE. IT IS BASED ON BACKGROUND INFORMATION CURRENT AT TIME OF ISSUE.  N ADAMS ARCHITECTS ACCEPTS NO LIABILITY FOR ANY SUCH ALTERATIONS OR ADDITIONS TO OR DISCREPANCIES ARISING OUT OF CHANGES  SUCH BACKGROUND INFORMATION WHICH OCCUR AFTER IT IS ISSUED BY BEN ADAMS ARCHITECTS. | Ben Adams Architects