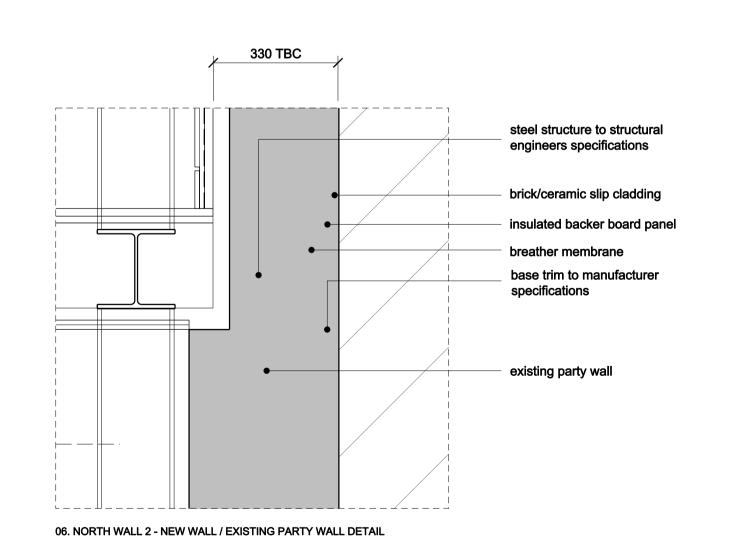

NOTES:

Scale Bar

**EXTERNAL WALLS DETAILS** 

MINERVA HOUSE

A800/C

 Contractor designed elements are shown indicatively only for the purpose of defining design intent, including but not limited to technical performance, dimensional constraints, alignments, appearance, colour and finish. The contractor is to develop the detailed design of these elements and design responsibility, including for CDM purposes, rests with the contractor.

 Submit fabrication drawings and samples to Ben Adams Architects for review of their general conformity with the design concept prior to manufacture.
 Refer to the Design Responsibility Matrix for this project for further details.

- For finishes, specifications and further details refer to outline specifications

- Size of steel supports and structural elements are indicative only