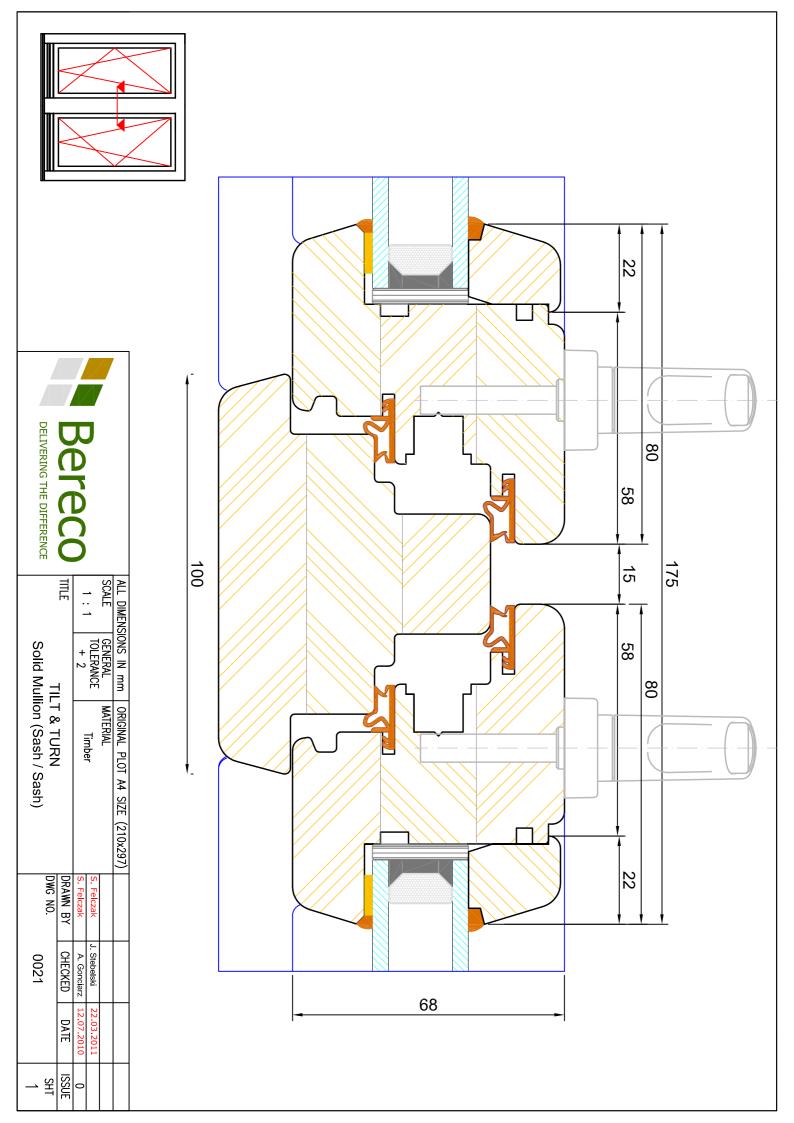

|     | ALL DIMENSIONS IN mm |                  | ORIGINAL PLOT A4 SIZE (210x297) |             |              |            |       |
|-----|----------------------|------------------|---------------------------------|-------------|--------------|------------|-------|
|     | SCALE                | GENERAL          | MATERIAL                        | S. Felczak  | J. Stebelski | 14.03.2011 |       |
|     | 1:1                  | TOLERANCE<br>+ 2 | l limber                        | A. Gonciarz |              |            |       |
|     | 1 • 1                |                  |                                 | E.Pech      |              | 06.08.2007 | 0     |
|     |                      |                  |                                 | DRAWN BY    | CHECKED      | DATE       | ISSUE |
|     |                      |                  |                                 | DWG NO.     | •            | •          | SHT   |
|     |                      | Meetir           | Rail Section                    | 0405        |              |            | 1     |
| - 1 |                      |                  |                                 | 1           |              |            | '     |