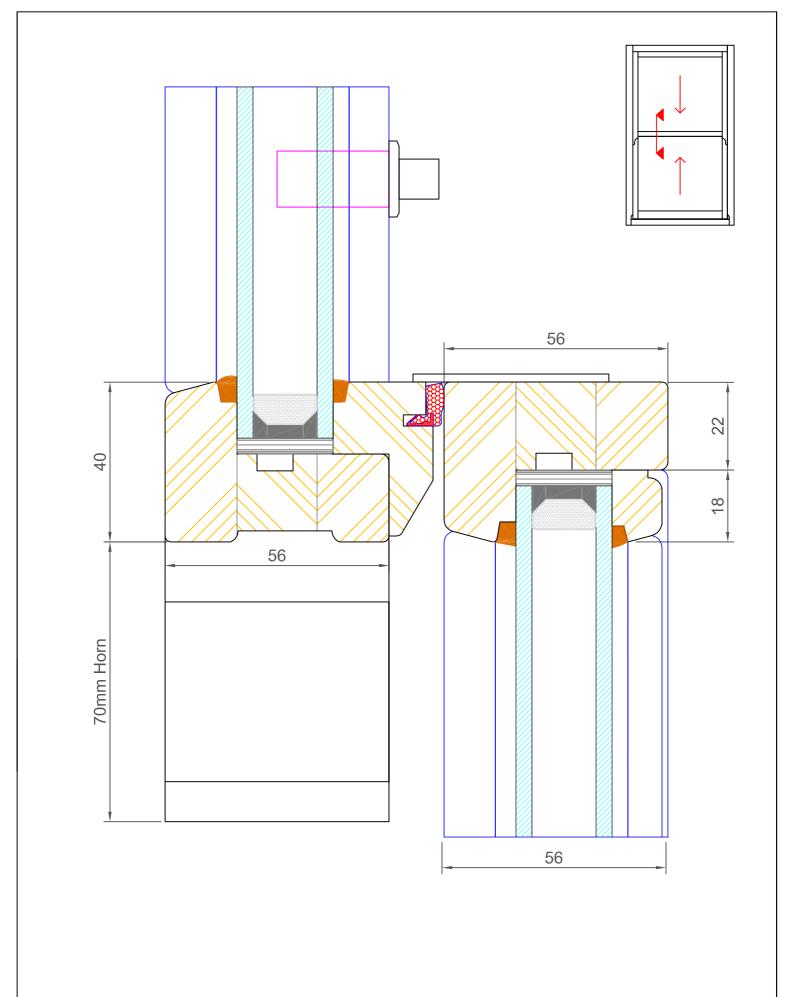

|                   | ALL DIMENSIONS IN mm |                  | ORIGINAL PLOT A4 SIZE (210x297) |             |              |            |       |
|-------------------|----------------------|------------------|---------------------------------|-------------|--------------|------------|-------|
|                   | SCALE                | GENERAL          | MATERIAL                        | S. Felczak  | J. Stebelski | 14.03.2011 |       |
|                   | 1:1                  | TOLERANCE<br>+ 2 | Timber                          | A. Gonciarz |              |            |       |
|                   | 1 . 1                |                  |                                 | E.Pech      |              | 06.08.2007 | 0     |
|                   |                      |                  |                                 | DRAWN BY    | CHECKED      | DATE       | ISSUE |
|                   | SL                   | IDING SAS        |                                 |             | SHT          |            |       |
| Jamb Section 0406 |                      |                  |                                 |             |              |            |       |