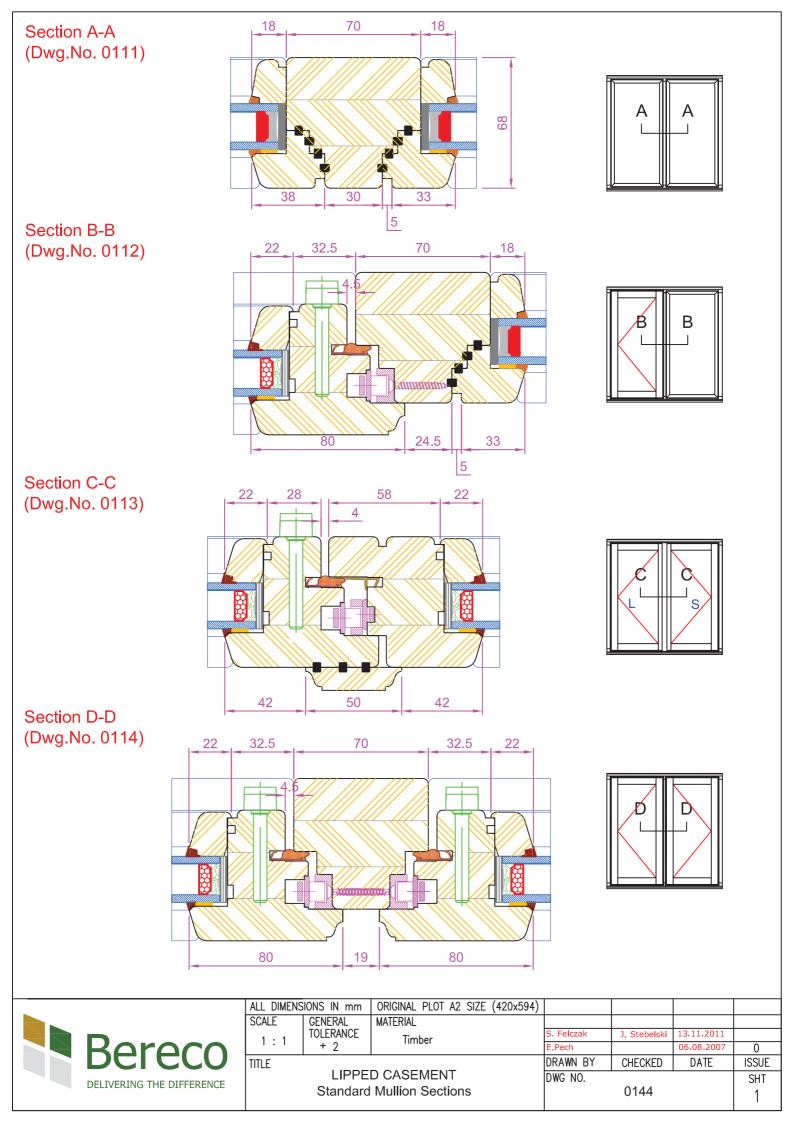

|     | ALL DIMENSIONS IN mm |                  | ORIGINAL PLOT A4 SIZE (210x297) |             |              |            |       |
|-----|----------------------|------------------|---------------------------------|-------------|--------------|------------|-------|
|     | SCALE                | GENERAL          | MATERIAL                        | S. Felczak  | J. Stebelski | 14.03.2011 |       |
|     | 1:1                  | TOLERANCE<br>+ 2 | l limber                        | A. Gonciarz |              |            |       |
|     | 1 • 1                |                  |                                 | E.Pech      |              | 06.08.2007 | 0     |
|     |                      |                  |                                 | DRAWN BY    | CHECKED      | DATE