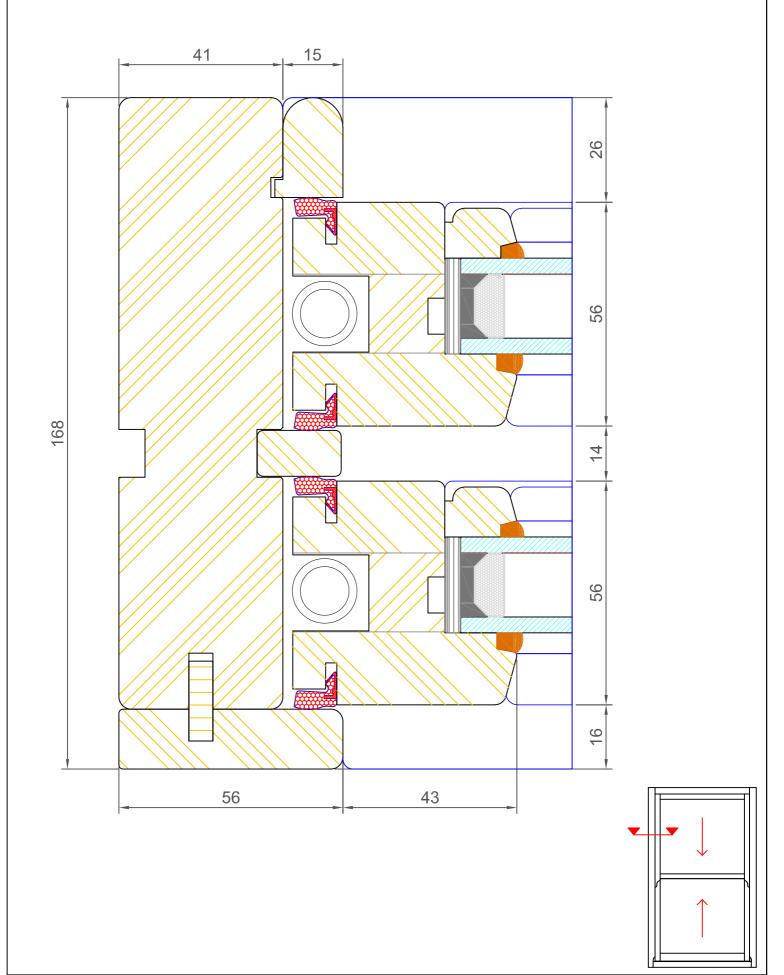

| 1:1                  | TOLERANCE<br>+ 2 | l limber                        | A. Gonciarz |              |            |       |
|     | 1 • 1                |                  |                                 | E.Pech      |              | 06.08.2007 | 0     |
|     |                      |                  |                                 | DRAWN BY    | CHECKED      | DATE       | ISSUE |
|     |                      |                  |                                 | DWG NO.     | •            | •          | SHT   |
|     |                      | Meetir           | Rail Section                    | 0405        |              |            | 1     |
| - 1 |                      |                  |                                 | 1           |              |            | '     |





|                   | ALL DIMENSIONS IN mm |                  | ORIGINAL PLOT A4 SIZE (210x297) |             |              |            |       |
|-------------------|----------------------|------------------|---------------------------------|-------------|--------------|------------|-------|
|                   | SCALE                | GENERAL          | MATERIAL                        | S. Felczak  | J. Stebelski | 14.03.2011 |       |
|                   | 1:1                  | TOLERANCE<br>+ 2 | Timber                          | A. Gonciarz |              |            |       |
|                   | 1 . 1                |                  |                                 | E.Pech      |              | 06.08.2007 | 0     |
|                   |                      |