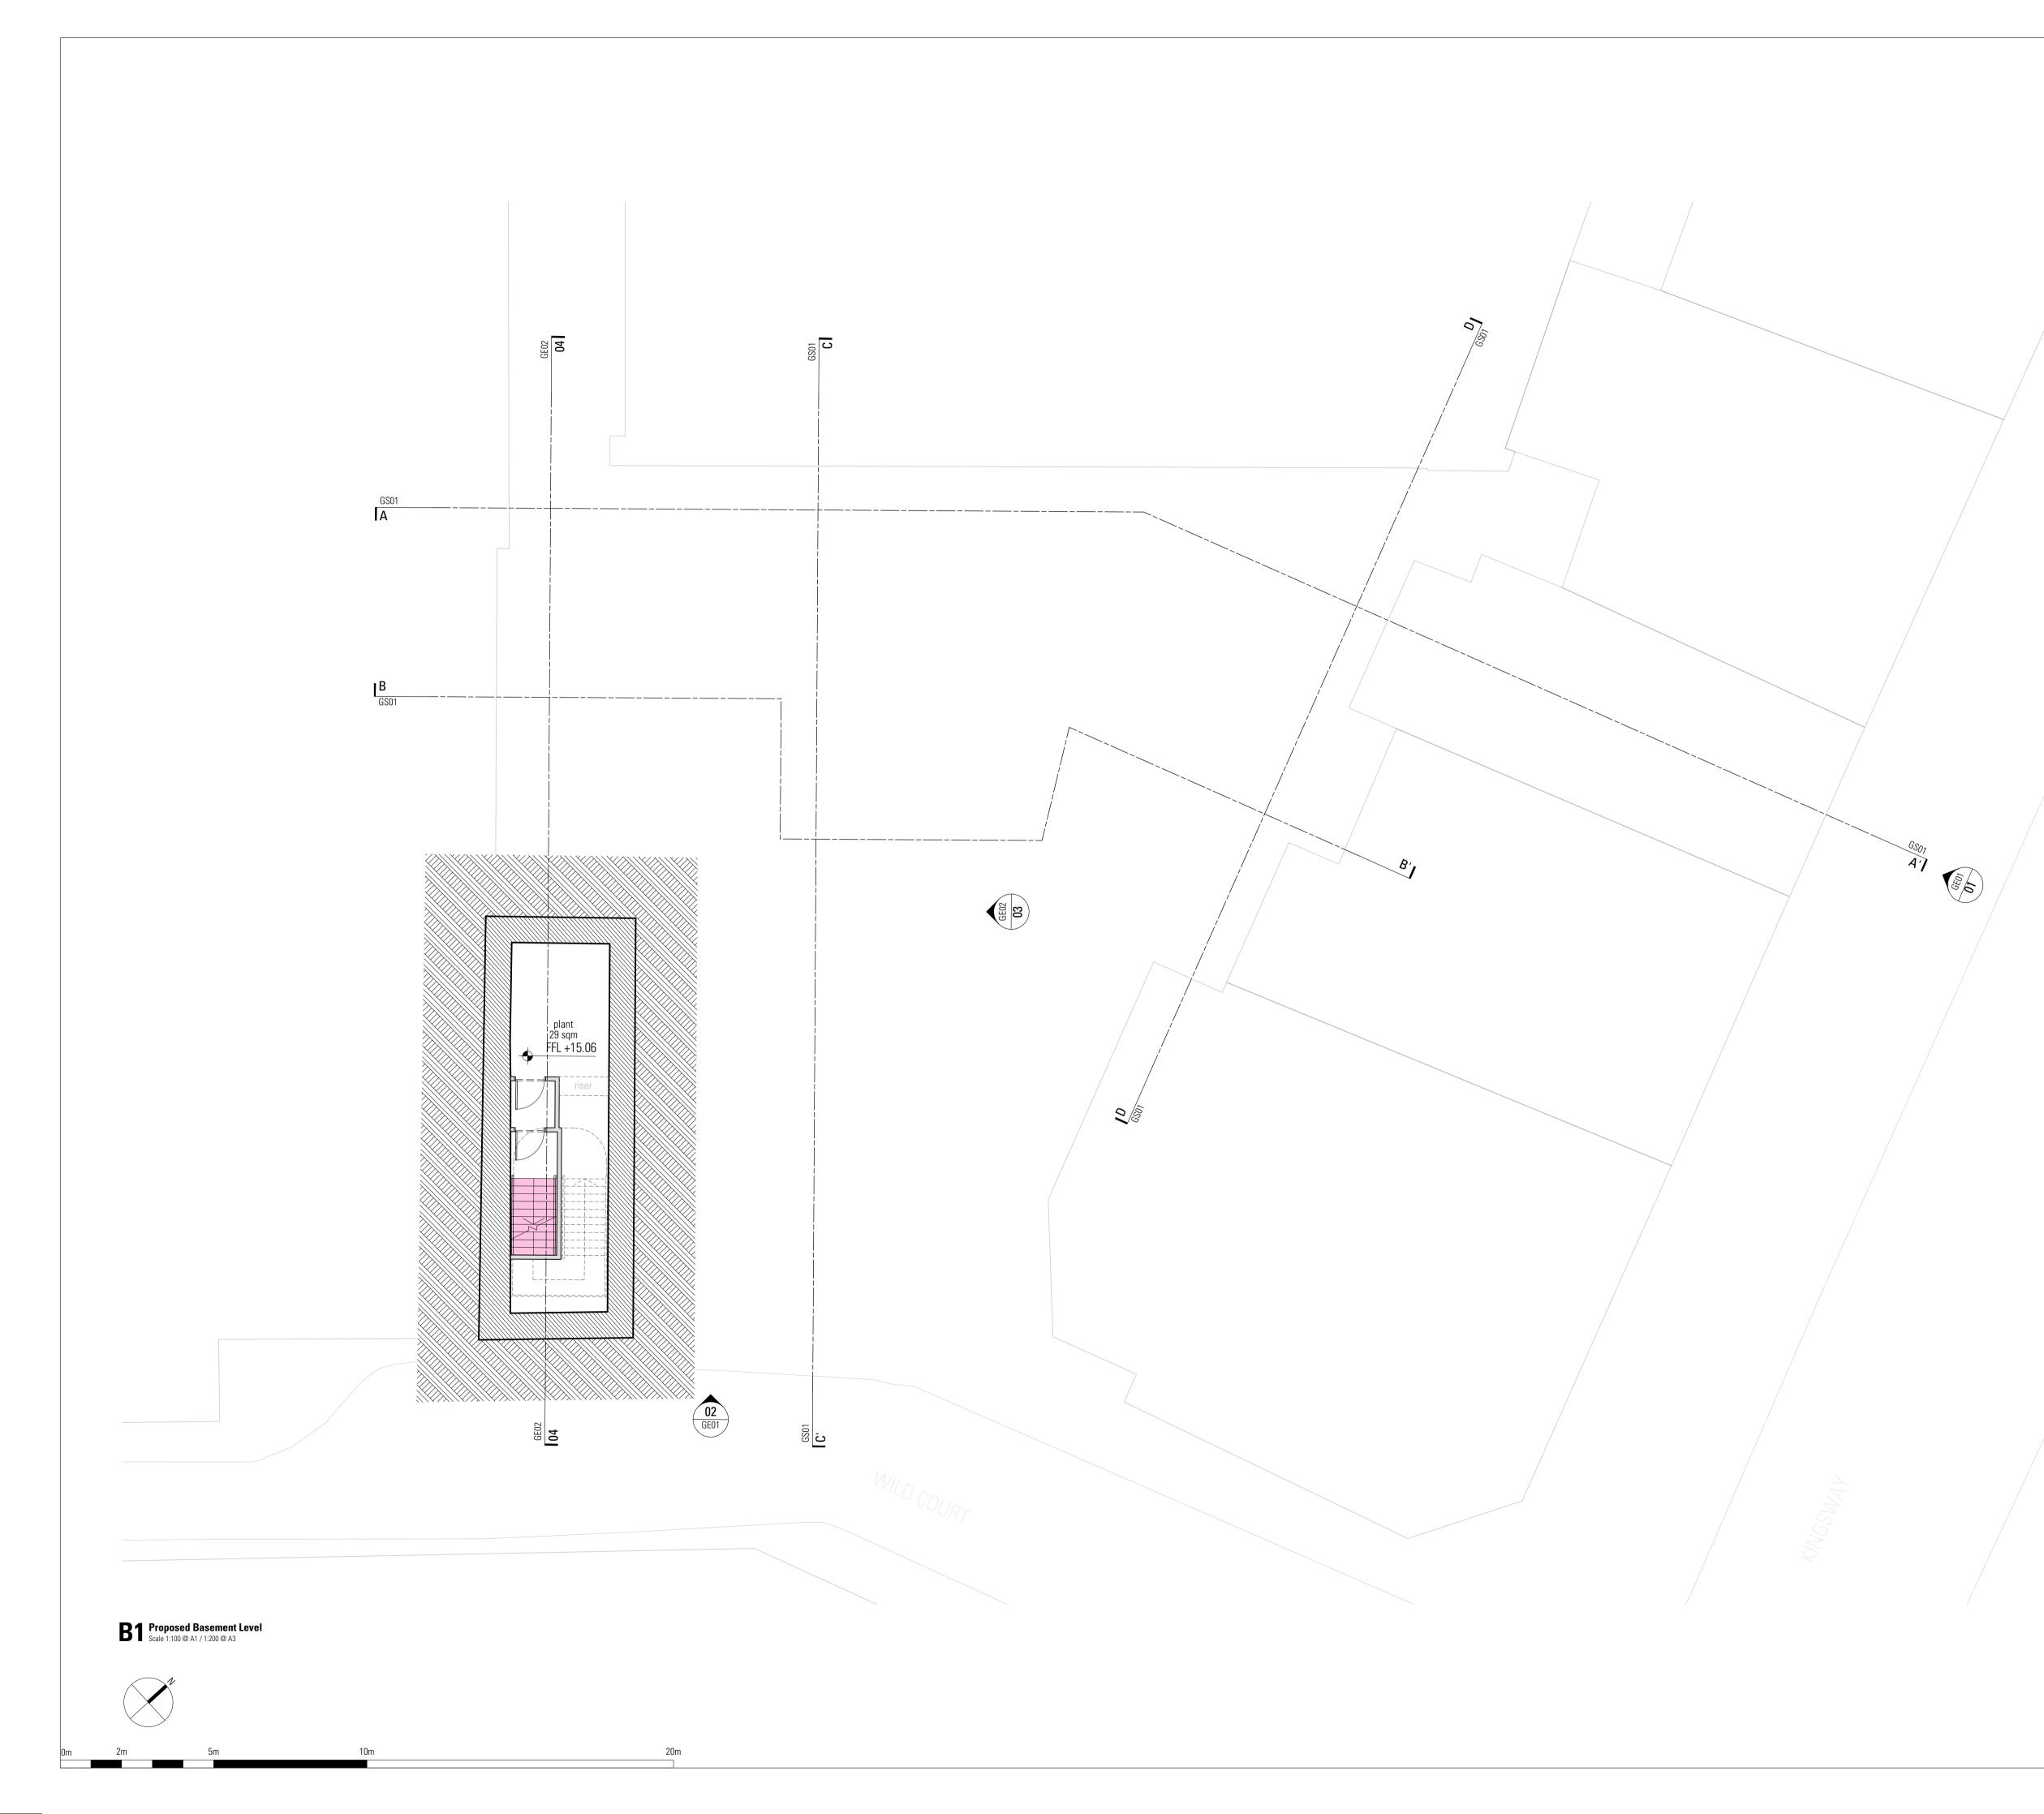

| Information contained within this drawing is the sole copyright of HDDA Ltd. and is not<br>to be reproduced without express permission. No implied licence exists. This drawing<br>not to be used for land transfer or valuation purposes. Do not scale from this drawing.<br>All dimensions & levels are to be checked on site by the contractor. Issued for purposes<br>indicated only. Drawing errors and omissions to be reported to the architect. |                                                               |
|---------------------------------------------------------------------------------------------------------------------------------------------------------------------------------------------------------------------------------------------------------------------------------------------------------------------------------------------------------------------------------------------------------------------------------------------------------|---------------------------------------------------------------|
| Notes                                                                                                                                                                                                                                                                                                                                                                                                                                                   |                                                               |
|                                                                                                                                                                                                                                                                                                                                                                                                                                                         | Existing building fabric                                      |
|                                                                                                                                                                                                                                                                                                                                                                                                                                                         | Proposed building fabric                                      |
| Drawings based on c                                                                                                                                                                                                                                                                                                                                                                                                                                     | outline survey from different sources                         |
| <u>Schedule Of A</u>                                                                                                                                                                                                                                                                                                                                                                                                                                    | ccommodation                                                  |
| Floor                                                                                                                                                                                                                                                                                                                                                                                                                                                   | No.Units                                                      |
| Basement Level                                                                                                                                                                                                                                                                                                                                                                                                                                          | 0                                                             |
| Lower Ground Floor                                                                                                                                                                                                                                                                                                                                                                                                                                      | 26                                                            |
| Upper Ground Floor                                                                                                                                                                                                                                                                                                                                                                                                                                      | 24                                                            |
| Mezzanine Floor                                                                                                                                                                                                                                                                                                                                                                                                                                         | 1                                                             |
| First Floor                                                                                                                                                                                                                                                                                                                                                                                                                                             | 28                                                            |
| Second Floor                                                                                                                                                                                                                                                                                                                                                                                                                                            | 24                                                            |
| Third Floor                                                                                                                                                                                                                                                                                                                                                                                                                                             | 24                                                            |
| Fourth Floor                                                                                                                                                                                                                                                                                                                                                                                                                                            | 24                                                            |
| Fifth Floor                                                                                                                                                                                                                                                                                                                                                                                                                                             | 20                                                            |
| Sixth Floor                                                                                                                                                                                                                                                                                                                                                                                                                                             | 20                                                            |
| Seventh Floor                                                                                                                                                                                                                                                                                                                                                                                                                                           | 14                                                            |
| Eighth Floor                                                                                                                                                                                                                                                                                                                                                                                                                                            | 6                                                             |
| <br>TOTAL:                                                                                                                                                                                                                                                                                                                                                                                                                                              | 211                                                           |
| TOTAL:<br>Note:                                                                                                                                                                                                                                                                                                                                                                                                                                         | 211                                                           |
|                                                                                                                                                                                                                                                                                                                                                                                                                                                         | neelchair accessible (i.e. 21 rooms), split as                |
| 5% fully accessible ar rooms and 10 adaptat                                                                                                                                                                                                                                                                                                                                                                                                             | nd 5% adaptable (i.e. 11 wheelchair accessible<br>ole rooms). |
|                                                                                                                                                                                                                                                                                                                                                                                                                                                         |                                                               |

## Key 👝 👝 👝 external wheelchair accessible route internal wheelchair accessible route accessible entrance accessible emergency exit passenger lift passenger / fire-fighting lift platform lift accessible WC escape stairs safe refuge wheelchair adaptable room wheelchair accessible room ---- tracked ceiling hoist route >ramp ( 1:20) P1 12/6/17 Planning Application Submission

Access Plans Proposed Basement Level

Status Planning Scale

Drawn Checked LF PR

Date Feb 2017

Drwg. No. & Revision 646-GAB1/Acc-P1

1:100 @ A1 / 1:200 @ A3