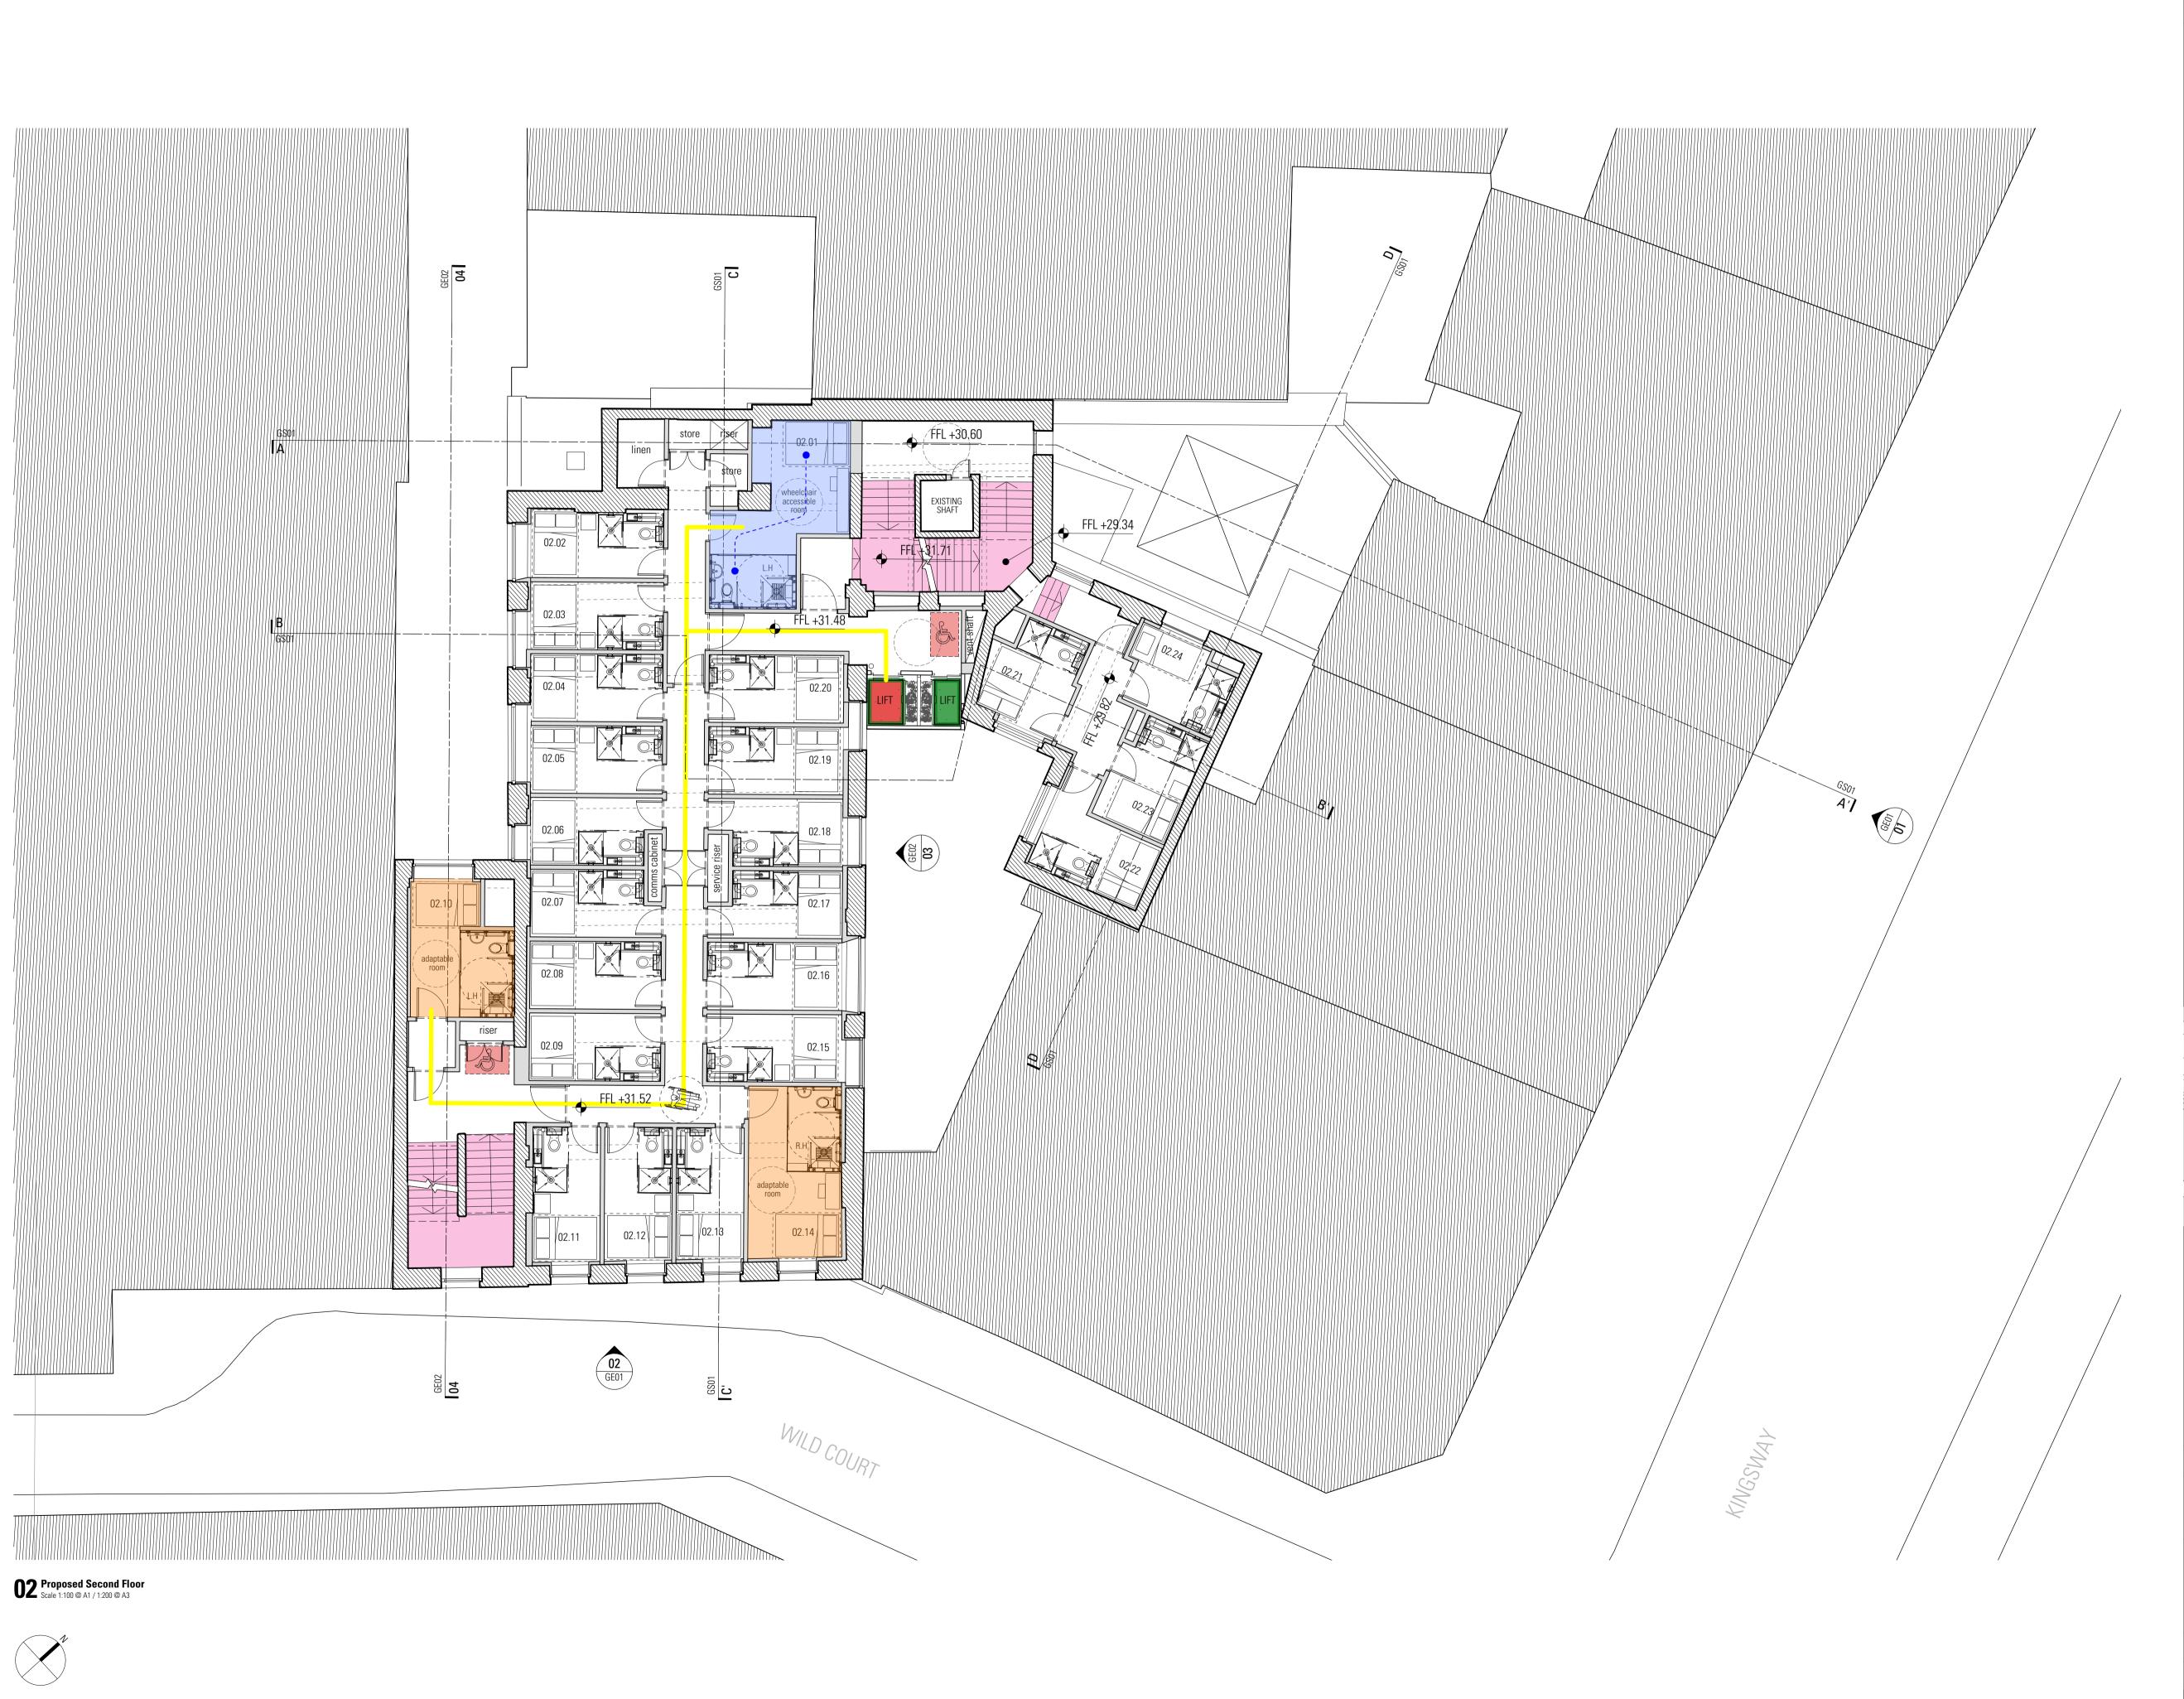

| lotes                                    | ors and omissions to be reported to the architect. |
|------------------------------------------|----------------------------------------------------|
|                                          | Existing building fabric                           |
|                                          | Proposed building fabric                           |
| -                                        | utline survey from different sources               |
| Schedule Of Ac                           |                                                    |
| Floor                                    | No.Units                                           |
| Basement Level                           | 0                                                  |
| Lower Ground Floor<br>Upper Ground Floor | 26<br>24                                           |
| Mezzanine Floor                          | 1                                                  |
| First Floor<br>Second Floor              | 28<br>24                                           |
| Third Floor                              | 24                                                 |
| Fourth Floor<br>Fifth Floor              | 24                                                 |
| Sixth Floor                              | 20<br>20                                           |
| Seventh Floor                            | 14                                                 |
| Eighth Floor                             |                                                    |
| TOTAL:<br>Note:                          | 211                                                |
| 10% of rooms fully wh                    | neelchair accessible (i.e. 21 rooms), split as     |
| following:<br>5% fully accessible an     | d 5% adaptable (i.e. 11 wheelchair accessible      |
| rooms and 10 adaptab                     | ie rooms).                                         |
| Key                                      | external wheelchair accessible route               |
|                                          | internal wheelchair accessible route               |
|                                          |                                                    |
|                                          | accessible entrance                                |
| -                                        | accessible emergency exit                          |
|                                          | passenger lift                                     |
|                                          | passenger / fire-fighting lift                     |
|                                          | platform lift                                      |
|                                          | accessible WC                                      |
|                                          | escape stairs                                      |
|                                          | safe refuge                                        |
|                                          | wheelchair adaptable room                          |
|                                          | wheelchair accessible room                         |
| ••                                       | tracked ceiling hoist route                        |
| >                                        | ramp ( 1:20)                                       |
| P1 12/6/17 Pi                            | lanning Application Submission                     |
| Revisions                                | B N B                                              |
|                                          |                                                    |
| Kin                                      | gsway Hall Hotel                                   |
|                                          |                                                    |
|                                          |                                                    |
| <u>م</u> /                               |                                                    |
| Connaught R                              | ooms 💦                                             |
| $\sim$                                   |                                                    |
|                                          |                                                    |
|                                          | HARPER<br>DOWNIE                                   |
|                                          | CREATIVE<br>ARCHITECTURE                           |
|                                          |                                                    |
|                                          | Third Floor                                        |
|                                          | 77 Bastwick Street<br>London EC1V 3PZ              |
|                                          | T +44 20 7490 7674<br>studio@harperdownie.com      |
| lient                                    | www.harperdownie.com                               |
| Z Hotels                                 |                                                    |
| roject<br>4 Wild Court                   |                                                    |
| London<br>WC2B 4AU                       |                                                    |
| Trawing Title<br>Access Plans            |                                                    |
| Access Plans<br>Proposed Seco            | ond Floor Plan                                     |
|                                          |                                                    |
| itatus                                   | Drawn Checked                                      |
| Planning                                 | LF PR                                              |
| cale<br>1:100 @ A1 / 1:2                 | Date<br>200 @ A3 Feb 2017                          |