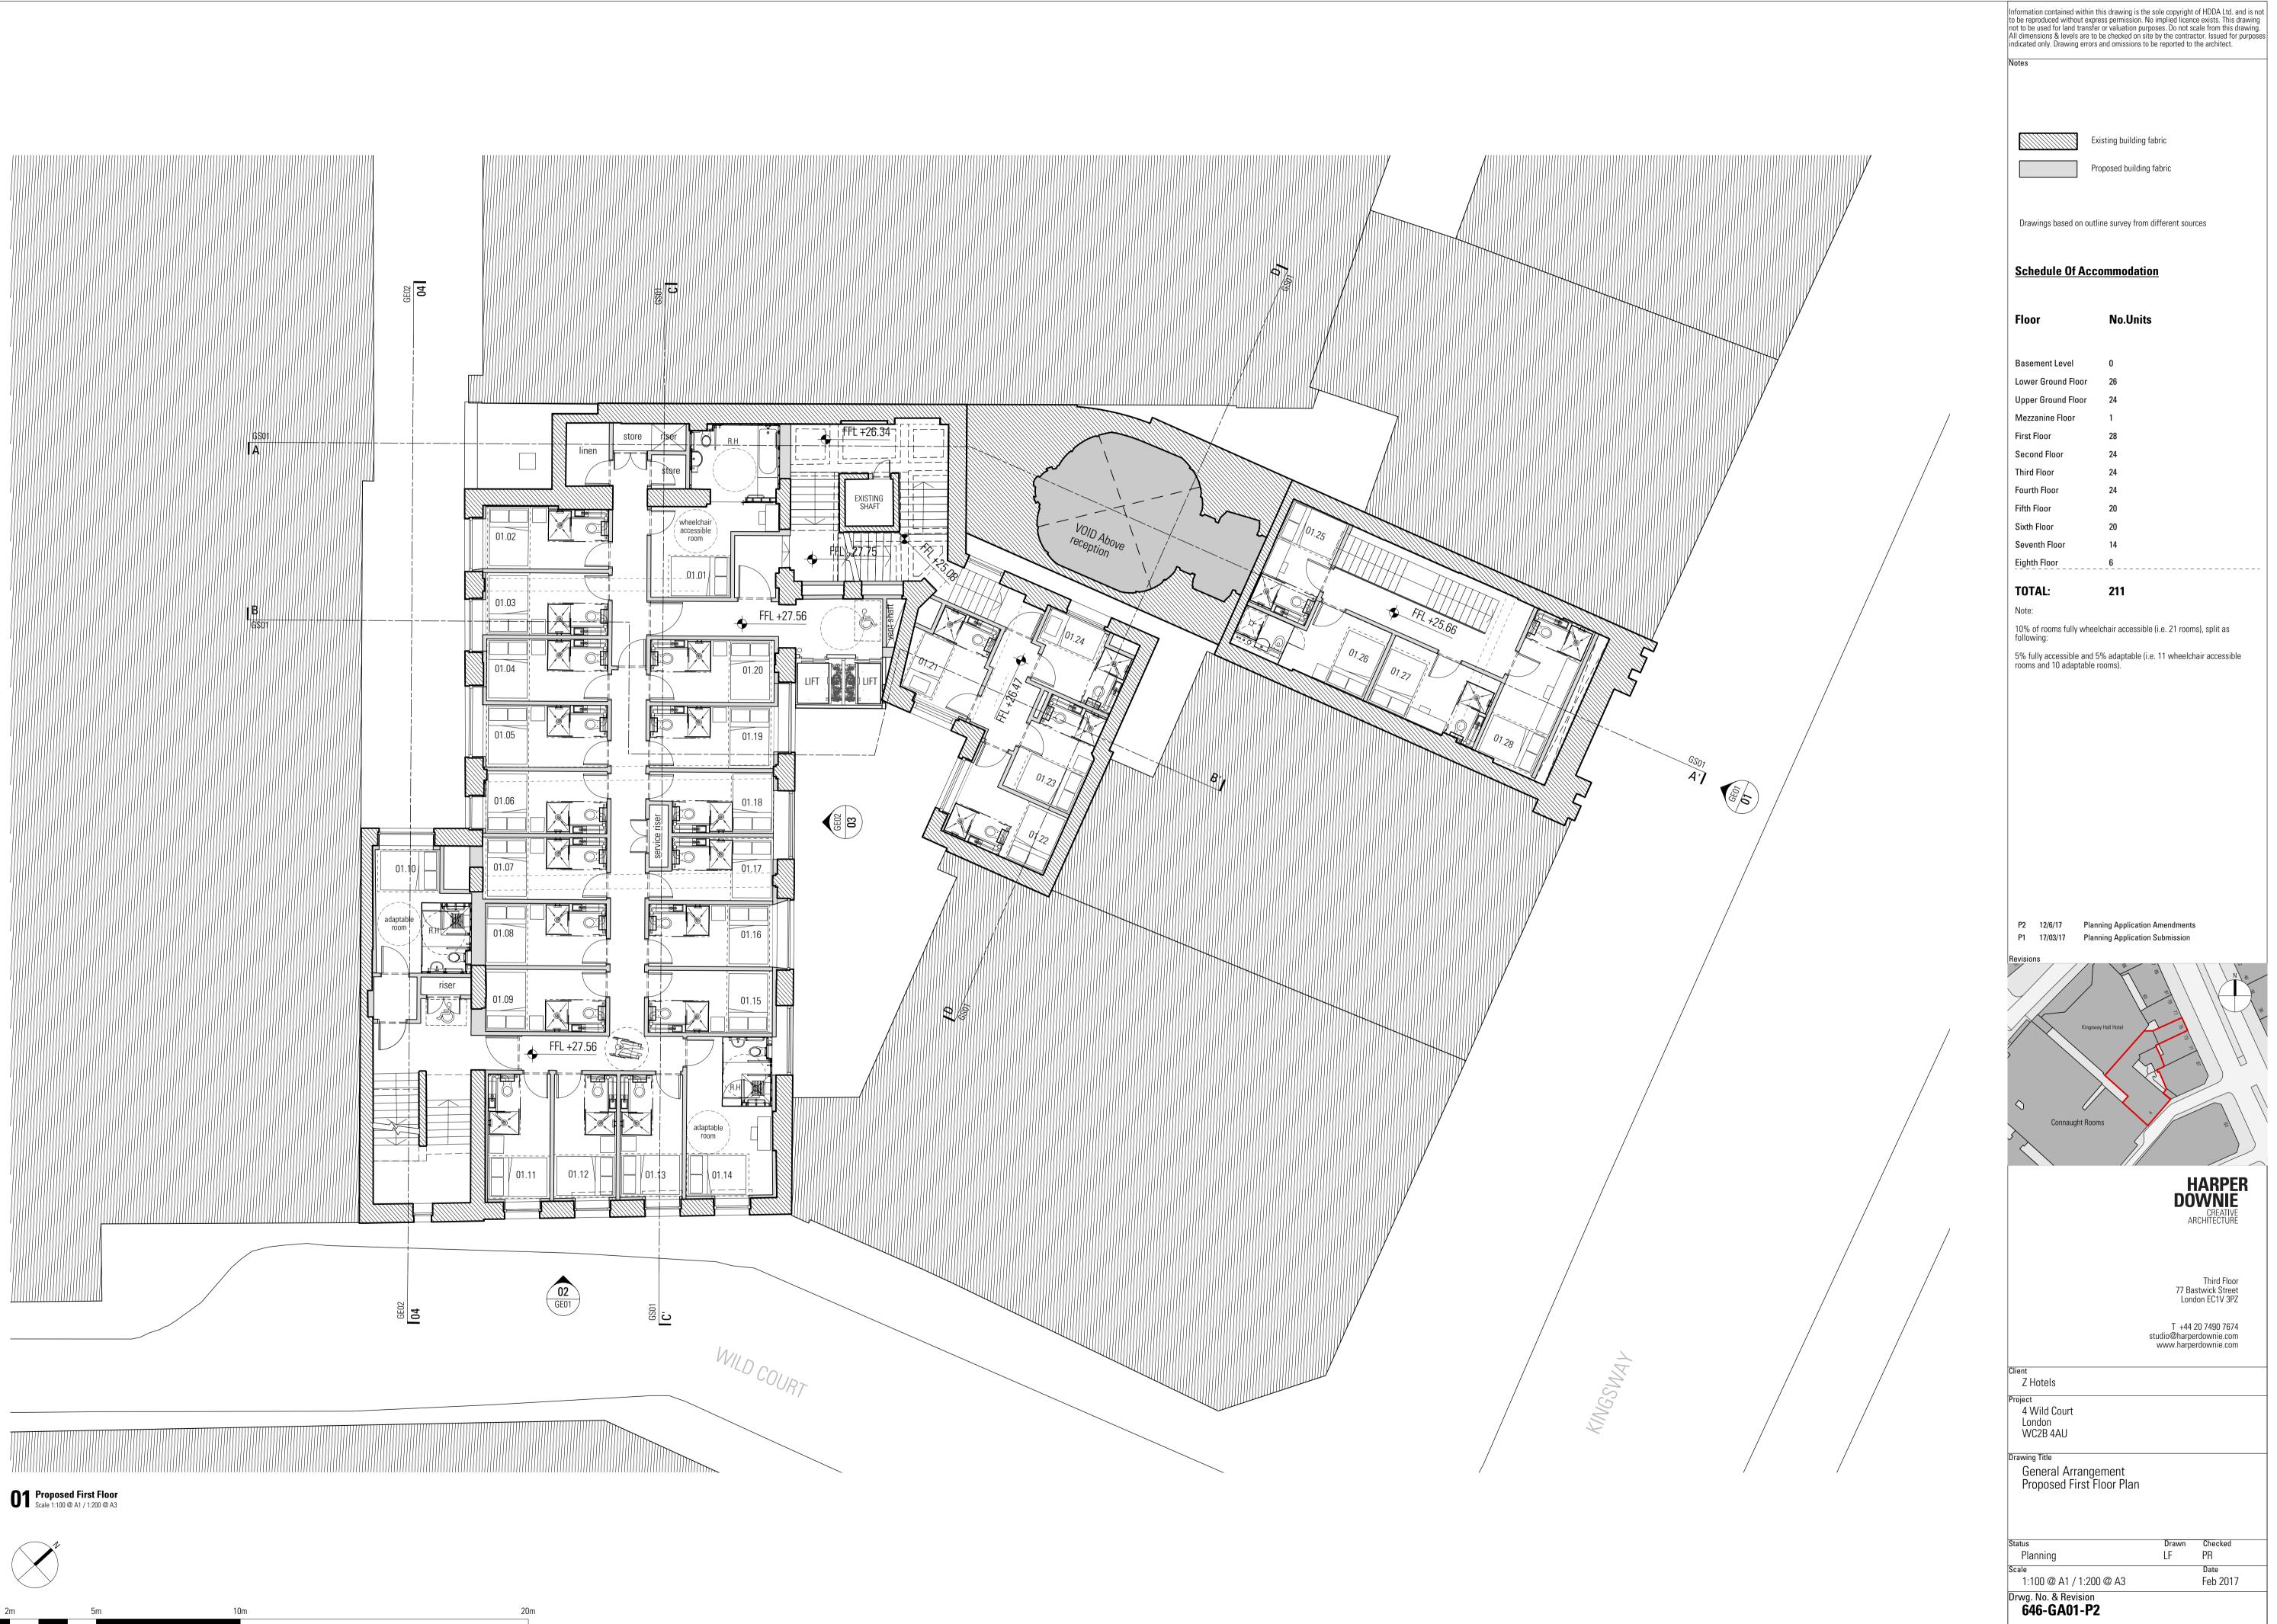

|                                                                                                              | Existing building fabric                                         |
|--------------------------------------------------------------------------------------------------------------|------------------------------------------------------------------|
|                                                                                                              | Proposed building fabric                                         |
|                                                                                                              |                                                                  |
| Drawings based on o                                                                                          | utline survey from different sources                             |
| chedule Of Ac                                                                                                | commodation                                                      |
| loor                                                                                                         | No.Units                                                         |
| asement Level                                                                                                | 0                                                                |
| ower Ground Floor<br>pper Ground Floor                                                                       | 26<br>24                                                         |
| lezzanine Floor                                                                                              | 1                                                                |
| rst Floor                                                                                                    | 28                                                               |
| econd Floor<br>hird Floor                                                                                    | 24<br>24                                                         |
| ourth Floor                                                                                                  | 24                                                               |
| fth Floor                                                                                                    | 20                                                               |
| ixth Floor                                                                                                   | 20                                                               |
| eventh Floor<br>ghth Floor                                                                                   | 14<br>6                                                          |
| OTAL:                                                                                                        | 211                                                              |
| ote:<br>)% of rooms fully wh                                                                                 | eelchair accessible (i.e. 21 rooms), split as                    |
| llowing:<br>% fully accessible an                                                                            | d 5% adaptable (i.e. 11 wheelchair accessible                    |
| oms and 10 adaptab                                                                                           | le footis).                                                      |
|                                                                                                              |                                                                  |
| 1 17/03/17 P                                                                                                 | lanning Application Amendments<br>lanning Application Submission |
| r1 17/03/17 Pi<br>isions                                                                                     | lanning Application Submission                                   |
| 1 17/03/17 P                                                                                                 | Aanning Application Submission                                   |
| r1 17/03/17 P                                                                                                | Aanning Application Submission                                   |
| 1 17/03/17 P                                                                                                 | Aanning Application Submission                                   |
| r1 17/03/17 P                                                                                                | Anning Application Submission                                    |
| P1 17/03/17 P                                                                                                | Anning Application Submission                                    |
| nt 17/03/17 P                                                                                                | Anning Application Submission                                    |
| nt 17/03/17 Pi                                                                                               | Anning Application Submission                                    |
| nt<br>Z Hotels<br>ect<br>4 Wild Court<br>London<br>WC2B 4AU                                                  | anning Application Submission                                    |
| nt<br>Z Hotels<br>ect<br>4 Wild Court<br>London<br>WC2B 4AU<br>wing Title<br>General Arran<br>Proposed First | anning Application Submission                                    |
| rt 17/03/17 Prisions                                                                                         | Anning Application Submission                                    |
| P1 17/03/17 Pi<br>visions                                                                                    | Anning Application Submission                                    |