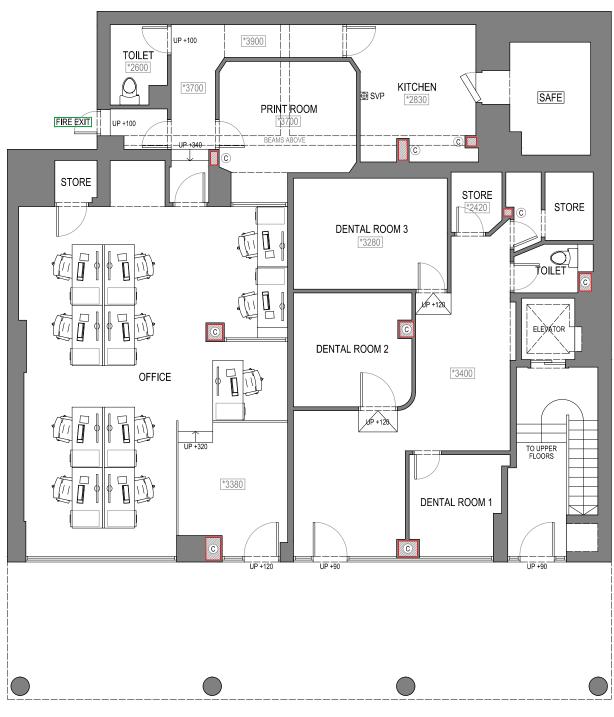

## design solutions (London) Ltd

| design solutions (London) Ltd Architectural & Property Design Services                                    | Title : Existing Ground Floor Plan |            |         |            |
|-----------------------------------------------------------------------------------------------------------|------------------------------------|------------|---------|------------|
| The Studio 7 Station Approach Stoneleigh Epsom KT19 0QZ                                                   | Designed by :                      | Date :     | Scale : |            |
| tel: +44 (0) 20 8393 8809 mobile: 07970 700773 email: design.solutions@talktalk.net                       | A.A / S.J.T                        | March 2017 |         | 1:100 @ A3 |
| web: designsolutionslondonltd.co.uk                                                                       | Drawing No.                        | 10100      | Rev.    | Sheet No.  |
| Architecture Design & Planning Building Surveys Planning Appeals Party Wall Matters Building Construction | 0525/S/02                          |            |         |            |