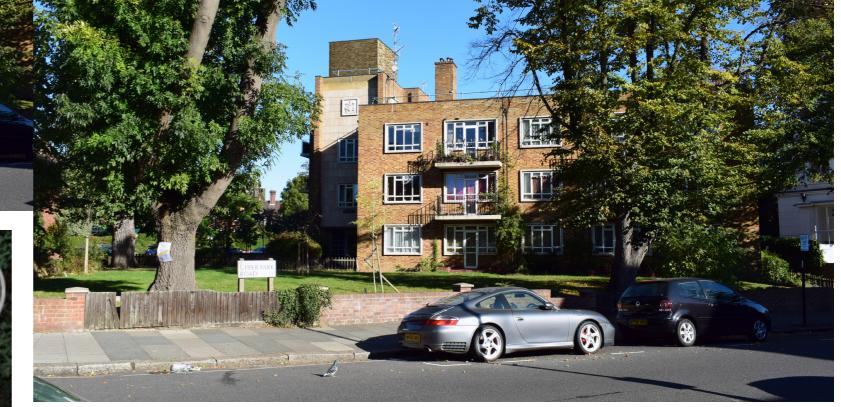

This photograph shows as existing

Cell Site: CTIL 148391

Site Location: Troyes House
Lawn Road
Hampstead
London
NW3 2XT

vodafone

Telefonica

NGR: **E 527575 N 185042** 

This Photomontage is for illustrative purposes only

Viewpoint: Looking North from Upper Park Road

Camera to antenna distance: @ 60m Camera setting 35mm focal length: 27 Focal length of 27 used to show the site

in context

Photographs: MV Imaging Ltd

Date: **09/10/16** 

**Structure:** 2.5m high GRP screen coloured to match adjacent brickwork, on a free standing platform.

Antenna Spec: 2no TEF & VF antennas at u/s 13.65m AGL, concealed within

the GRP screen

Cabinets: N/A internal room