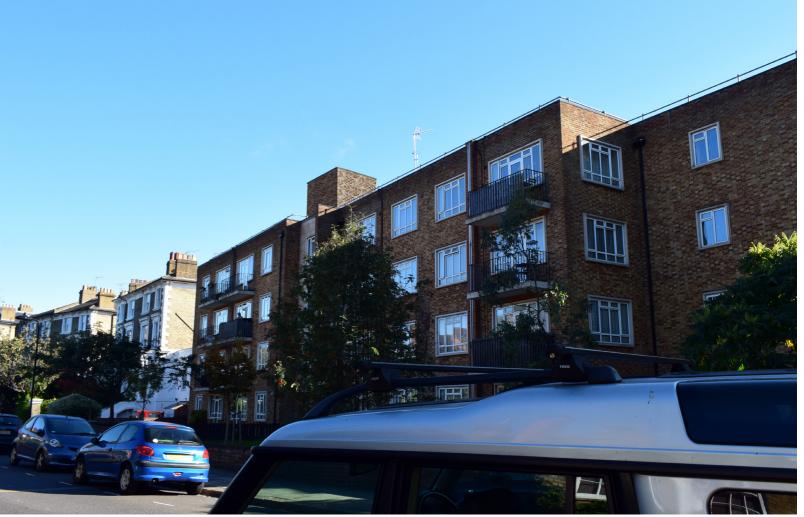

This photograph shows as existing

Lawn Road Hampstead London NW3 2XT

NGR: **E 527575 N 185042** 

This photomontage shows as proposed

Viewpoint: Looking North East from Lawn Road

Camera to antenna distance: @ 46m Camera setting 35mm focal length: 27 Focal length of 27 used to show the site

in context

Photographs: MV Imaging Ltd

Date: **09/10/16** 

**Structure:** 2.5m high GRP screen coloured to match adjacent brickwork, on a free standing platform.

Antenna Spec: 2no TEF & VF antennas at u/s 13.65m AGL, concealed within

the GRP screen

Cabinets: N/A internal room

Ocuair Ltd. 1 Queen Square, Bath, BA1 2HA info@ocuair.com
0800 783 3008