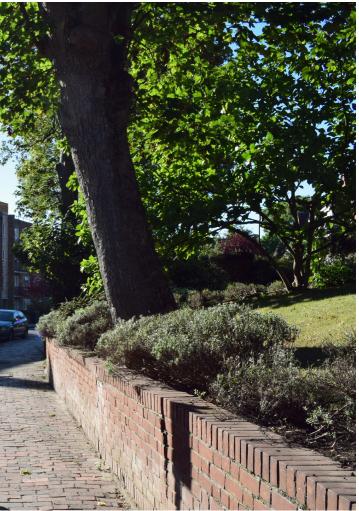

## This photomontage shows as proposed

Antenna Spec: 2no TEF & VF antennas at u/s 13.65m AGL, concealed within the GRP screen

Viewpoint: Looking South from Lawn Road

Camera to antenna distance: @ 78m Camera setting 35mm focal length: 27 Focal length of 27 used to show the site in context Photographs: MV Imaging Ltd Date: 09/10/16

# This Photomontage is for illustrative purposes only

Structure: 2.5m high GRP screen coloured to match adjacent brickwork, on a free standing platform.

Ocuair Ltd. 1 Queen Square, Bath, BA1 2HA info@ocuair.com 0800 783 3008