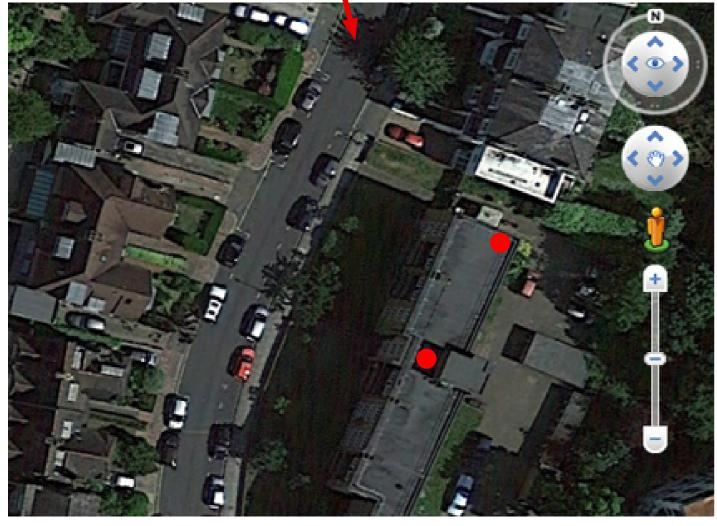

#### Cell Site: CTIL 148391 Site Location: Troyes House Lawn Road Hampstead London NW3 2XT NGR: E 527575 N 185042

## This photomontage shows as proposed

Antenna Spec: 2no TEF & VF antennas at u/s 13.65m AGL, concealed within the GRP screen

Viewpoint: Looking South from Lawn Road

Camera to antenna distance: @ 78m Camera setting 35mm focal length: 27 Focal length of 27 used to show the site in context Photographs: MV Imaging Ltd Date: 09/10/16