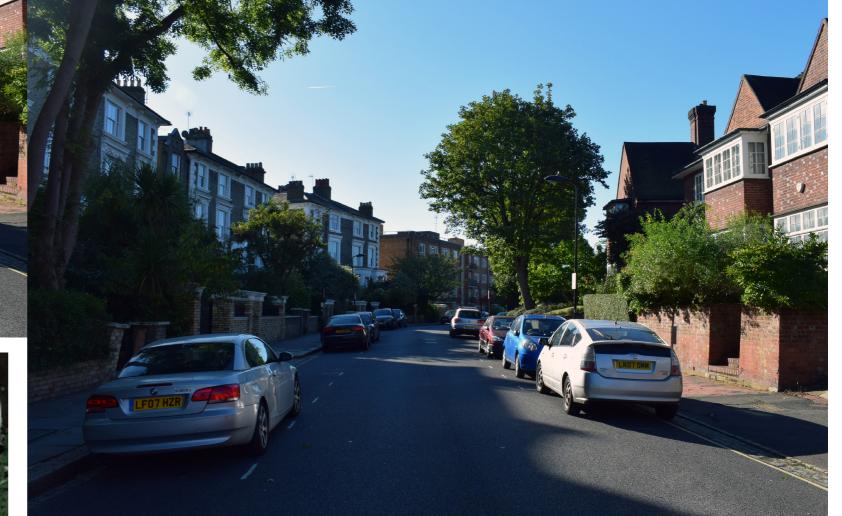

This photograph shows as existing

Lawn Road Hampstead London NW3 2XT

NGR: **E 527575 N 185042** 

This photomontage shows as proposed

Viewpoint: Looking South from Lawn Road

Camera to antenna distance: @ 127m Camera setting 35mm focal length: 27 Focal length of 27 used to show the site

in context

Photographs: MV Imaging Ltd

Date: **09/10/16** 

Structure: 2.5m high GRP screen coloured to match adjacent brickwork, on a free standing platform.

Antenna Spec: 2no TEF & VF antennas at u/s 13.65m AGL, concealed within

the GRP screen

Cabinets: N/A internal room

Ocuair Ltd. 1 Queen Square, Bath, BA1 2HA info@ocuair.com 0800 783 3008