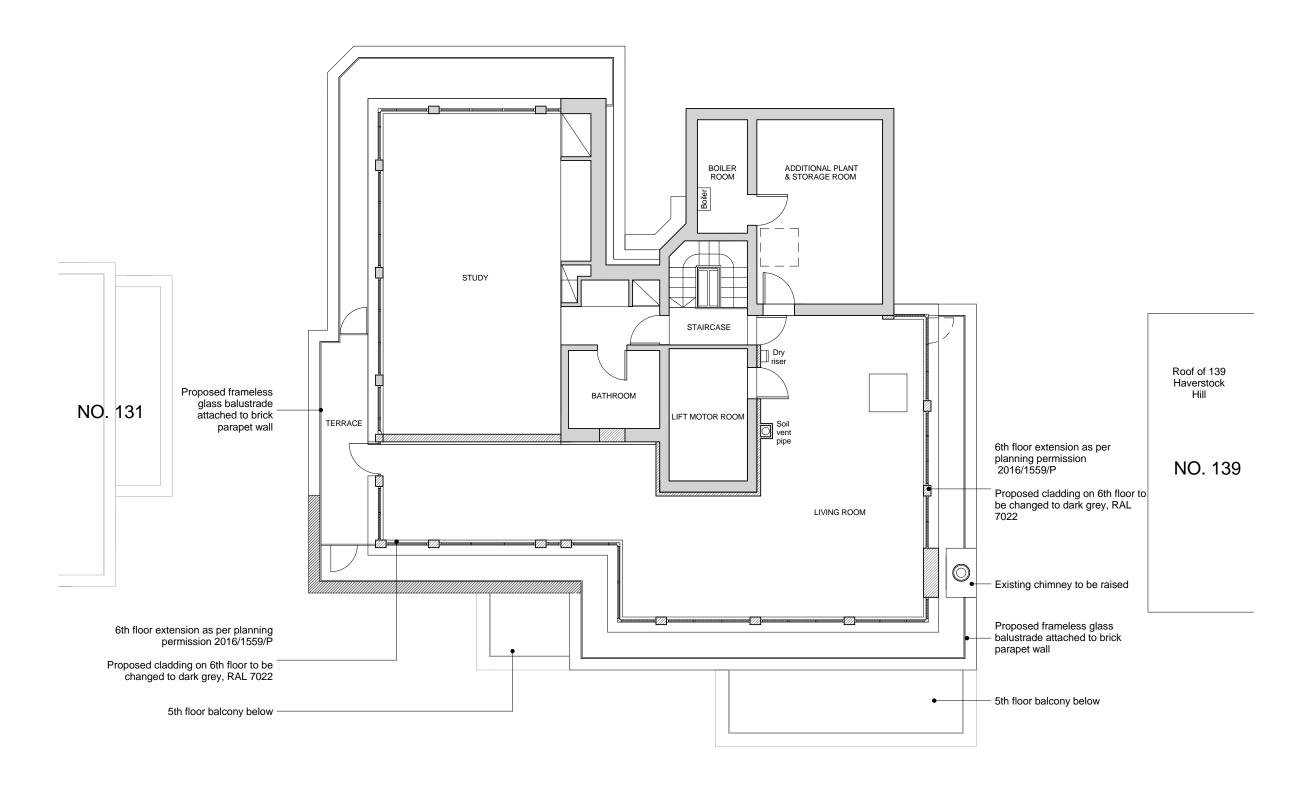

All windows to be replaced with aluminium framed double glazed windows. Colour - Dark grey, RAL 7022

All existing railings to be replaced with frameless glass balustrades

Sixth Floor Plan

| NOTES                                                                                                                                                                             |
|-----------------------------------------------------------------------------------------------------------------------------------------------------------------------------------|
| DO NOT SCALE FROM DRAWING, ALL DIMENSIONS, LEVELS, COORDINATES, SETTING OUT, TO BE CHECKED ON SITE AND ANY DISCREPANCY REPORTED IMMEDIATELY TO THE ARCHITECT AND PROJECT MANAGER. |
| PROJECT                                                                                                                                                                           |
| 135 Haverstock Hill                                                                                                                                                               |
| CLIENT                                                                                                                                                                            |
| Michael Gross                                                                                                                                                                     |
| DRAWING NAME                                                                                                                                                                      |
| Proposed Sixth Floor Plan                                                                                                                                                         |

| REVISIONS                        |       |
|----------------------------------|-------|
| Rev A 12 05 17<br>Rev B 14 06 17 |       |
| STATUS                           | SCALE |

| Planning            | 1:100@A3 |
|---------------------|----------|
| DRAWING NUMBER      | DATE     |
| HYA 15042 (P) 308 B | 31/01/17 |

HIGGS YOUNG

ARCHITECTS

HIGGS YOUNG ARCHITECTS LTD 54 BOSTON PLACE LONDON NW1 6ER Tel: 0044 (0)20 7724 9395 E-mail: info@higgsyoung.com