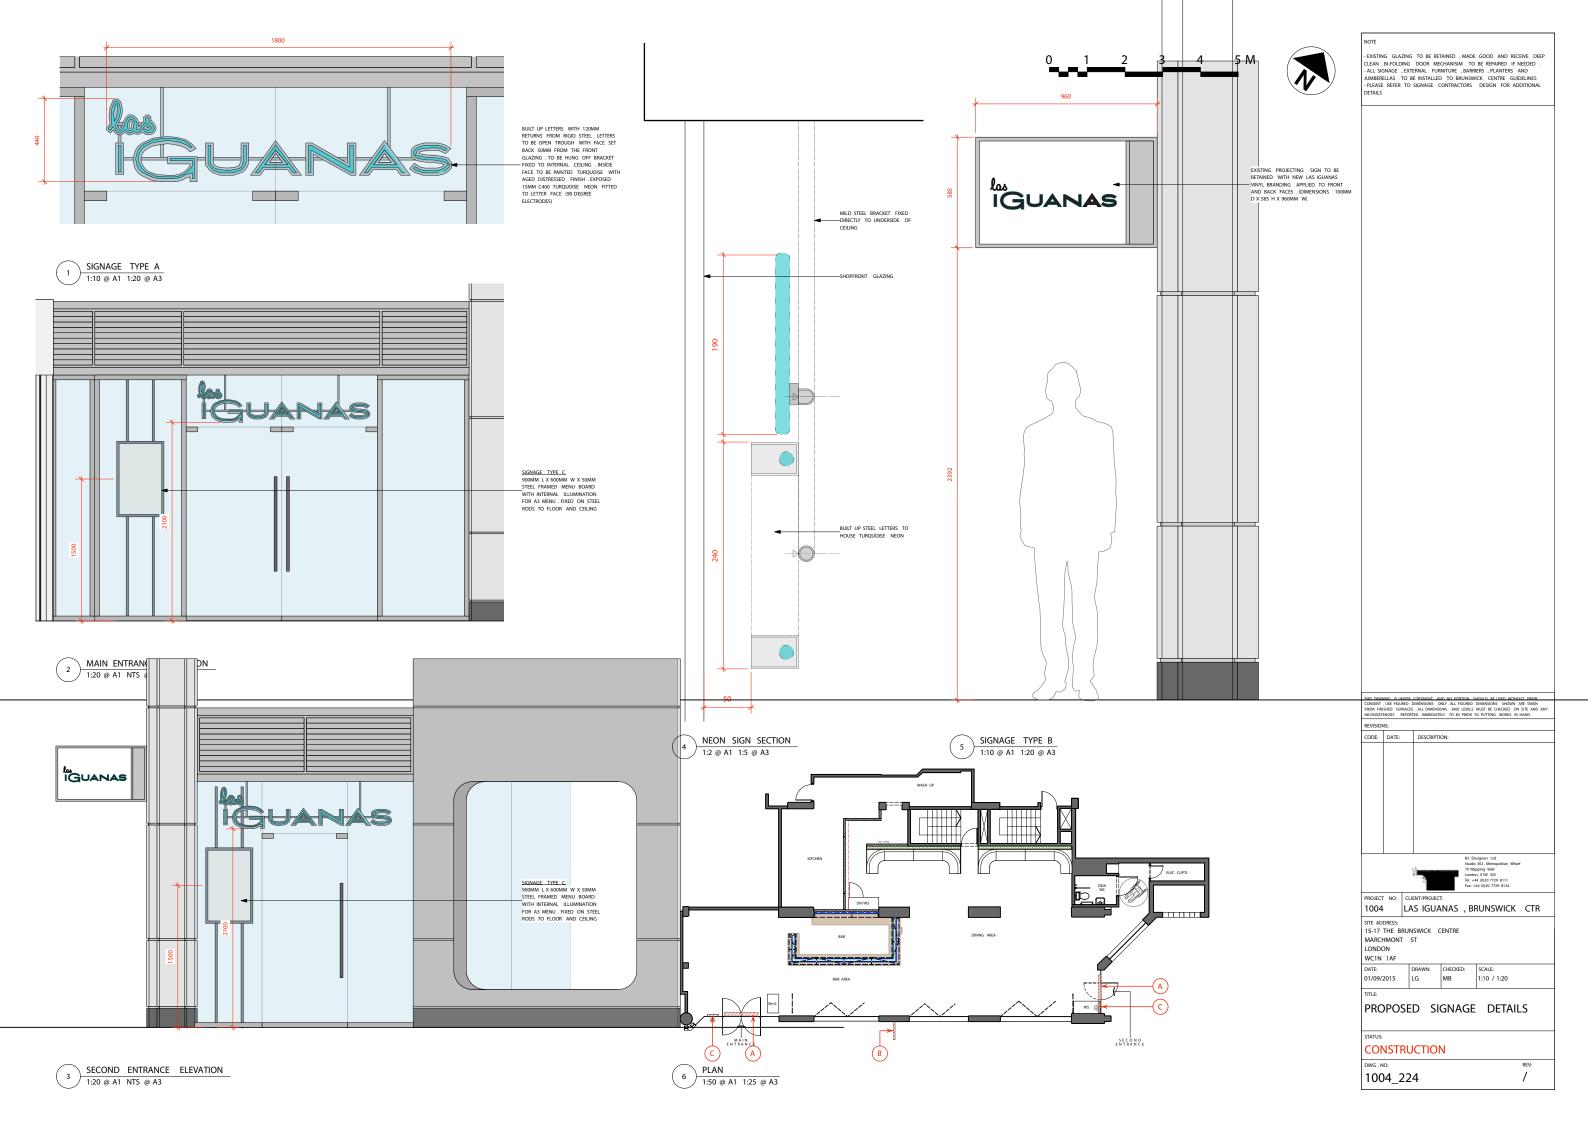

Client: Las Igua

Address: Las Iguanas

Designer: CW

Project Manager:

Date Completed: 21/09/2015

Revision:

Revision Date:

Client: Las Iguan

Address:

Designer: CW

Project Manager:

Date Completed: 21/09/2015

Revision:

**Revision Date:** 

Scale 1:20 @ A3

T: 0161 998 7092 F: 0161 946 0037 www.hartbrights.co.uk info@hartbrights.co.uk

**Brunswick** 

Client: Las Iguanas

Address:

Las Iguanas brunswick London

Designer: CW

Project Manager:

Date Completed: 21/09/2015

Revision:

Revision Date:

Scale A3 X 1.100 T: **0161 998 7092** F: **0161 946 0037** www.hartbrights.co.uk info@hartbrights.co.uk