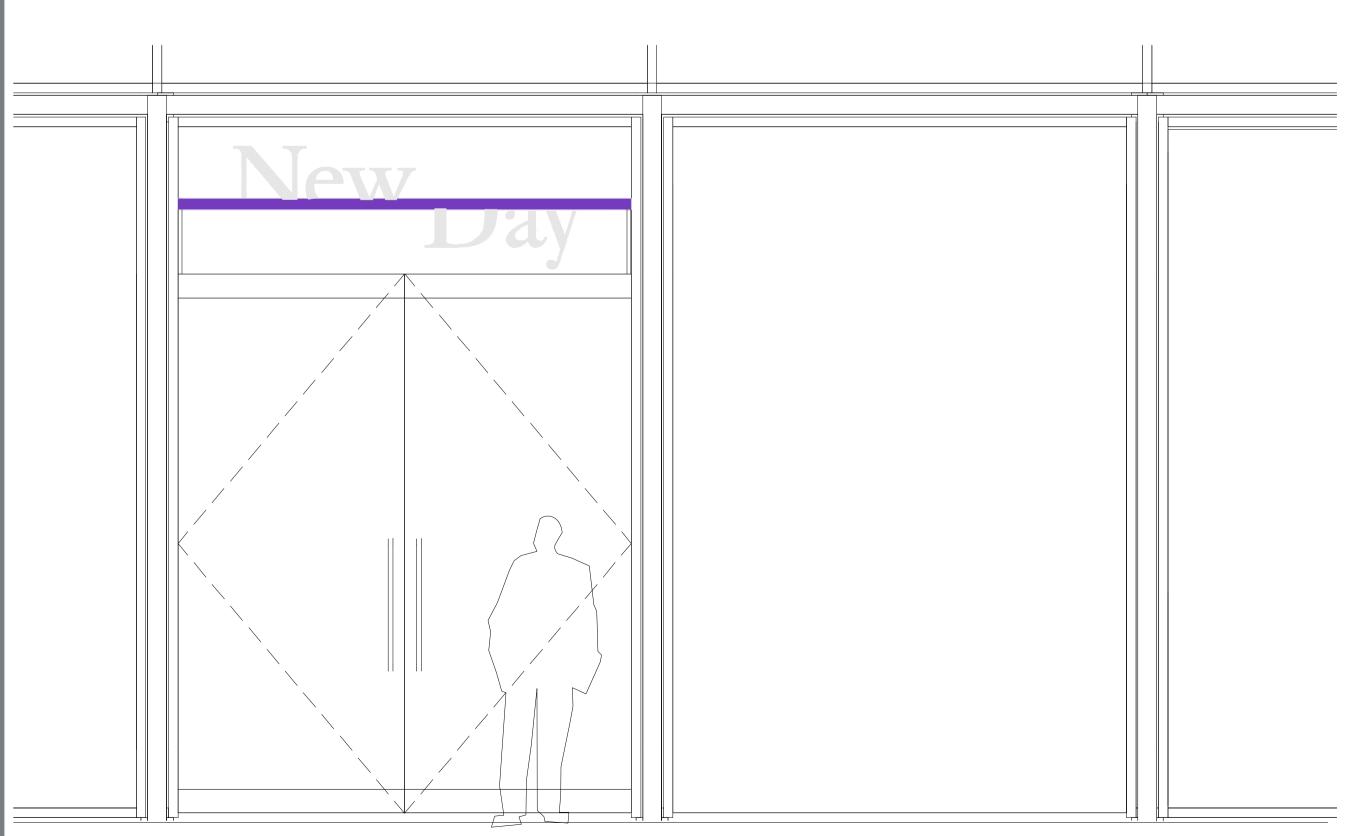

FRONT ENTRY SIGNAGE SCALE 1:50

FRONT ENTRY SIGNAGE

SCALE 1:20 NOTES: This drawing is the exclusive Copyright of Oktra and may not be copied or handed to any Third parties without prior consent. All dimensions must be checked on site and not scaled from the drawing. All drawings and proposals are subject to approvals by statutory authorities

## 3D LOGO/TEXT

NEW DAY + LINE - BUILT UP DESCALED STAINLESS STEEL RIMLESS LETTERING POWDER COATED TO A RAL

PURPLE/WHITE WITH 60MM RETURNS AND CAP HEIGHT AT 270MM WITH LINE 60MM HIGH X LENGTH APPROX. 2400MM X 800MM TO BE CONSTRUCTED WITH FULL METAL BACK

TRAY AND 6MM ALUMINIUM SUPPORT TO THE REAR FOR STRUCTURAL STABILITY, WITH REAR COUNTERSUNK FIXINGS, 5MM ACRYLIC

FACES IN PURPLE/WHITE AND LIT INTERNALLY BY LED ILLUMINATION AND SUPPLIED WITH SUITABLE TRANSFORMER, POWER, AND LIGHTING CONNECTIVITY TO LINK WITH BUILDING

PURPLE - TO MATCH PANTONE PMS 266C

**NEW DAY** 

Client Contact

Handyside St, London N1C

Drawing Title
DT51 Signage Details Account Manager

Designer/ Project Manager

First Drawing Date 25.05.17 As Shown @ A1 Building Floor Detail Revision