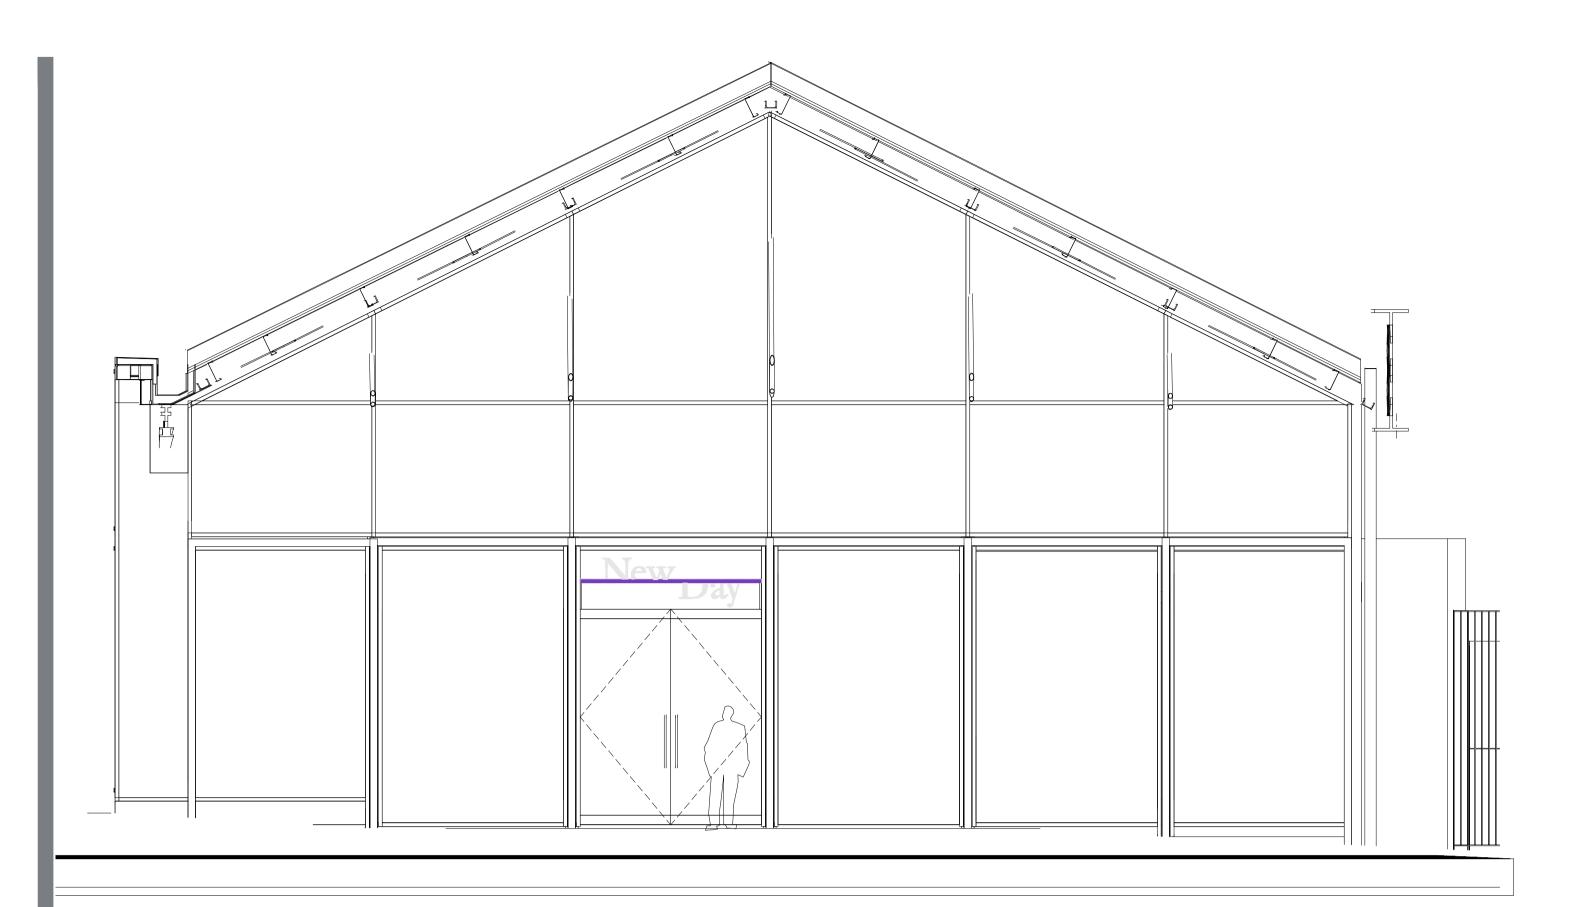

FRONT ENTRY SIGNAGE SCALE 1:50

FRONT ENTRY SIGNAGE

SCALE 1:20 NOTES: This drawing is the exclusive Copyright of Oktra and may not be copied or handed to any Third parties without prior consent. All dimensions must be checked on site and not scaled from the drawing. All drawings and proposals are subject to approvals by statutory authorities

## 3D LOGO/TEXT

NEW DAY + LINE - BUILT UP DESCALED STAINLESS STEEL RIMLESS LETTERING POWDER COATED TO A RAL

PURPLE/WHITE WITH 60MM RETURNS AND CAP HEIGHT AT 270MM WITH LINE 60MM HIGH X LENGTH APPROX. 2400MM X 800MM TO BE CONSTRUCTED WITH FULL METAL BACK

TRAY AND 6MM ALUMINIUM SUPPORT TO THE REAR FOR STRUCTURAL STABILITY, WITH REAR COUNTERSUNK FIXINGS, 5MM ACRYLIC

FACES IN PURPLE/WHITE AND LIT INTERNALLY BY LED ILLUMINATION AND SUPPLIED WITH SUITABLE TRANSFORMER, POWER, AND LIGHTING CONNECTIVITY TO LINK WITH BUILDING

PURPLE - TO MATCH PANTONE PMS 266C

**NEW DAY** 

Client Contact

Handyside St, London N1C

Drawing Title
DT51 Signage Details Account Manager

Designer/ Project Manager

First Drawing Date 25.05.17 As Shown @ A1 Building Floor Detail Revision