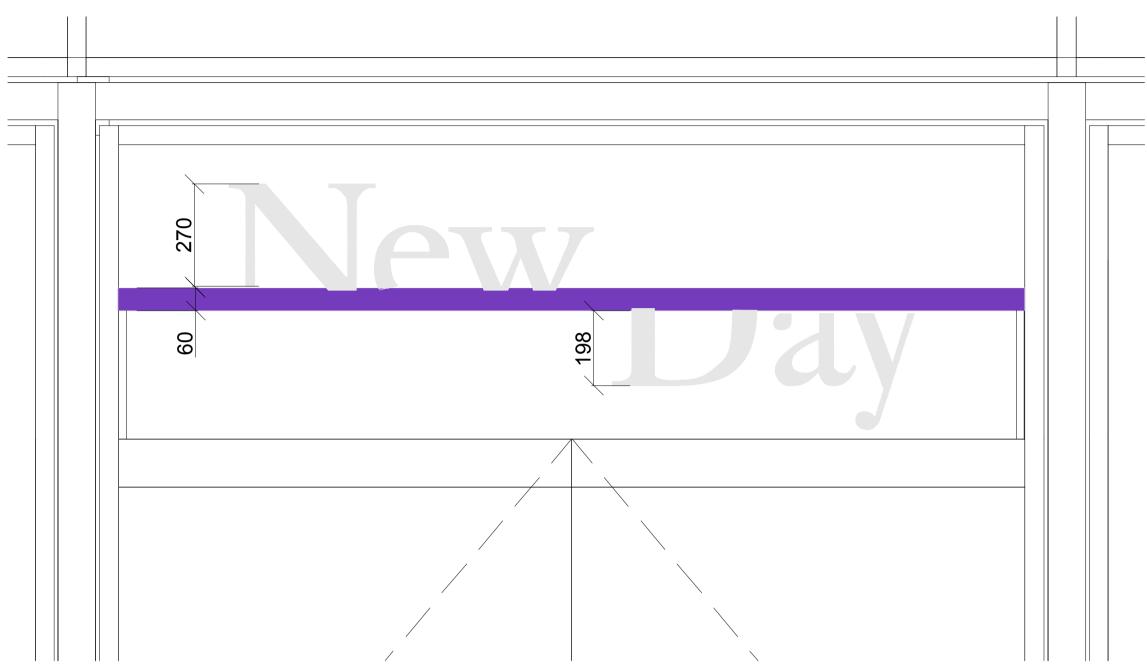

## SIGNAGE DETAIL

SCALE 1:10

## 3D LOGO/TEXT

NEW DAY + LINE - BUILT UP DESCALED STAINLESS STEEL RIMLESS LETTERING POWDER COATED TO A RAL

PURPLE/WHITE WITH 60MM RETURNS AND CAP HEIGHT AT 270MM WITH LINE 60MM HIGH X LENGTH APPROX. 2400MM X 800MM TO BE CONSTRUCTED WITH FULL METAL BACK

TRAY AND 6MM ALUMINIUM SUPPORT TO THE REAR FOR STRUCTURAL STABILITY, WITH REAR COUNTERSUNK FIXINGS, 5MM ACRYLIC

FACES IN PURPLE/WHITE AND LIT INTERNALLY BY LED ILLUMINATION AND SUPPLIED WITH SUITABLE TRANSFORMER, POWER, AND LIGHTING CONNECTIVITY TO LINK WITH BUILDING

PURPLE - TO MATCH PANTONE PMS 266C

**NEW DAY** 

Client Contact

Handyside St, London N1C

Drawing Title
DT51 Signage Details Account Manager

Designer/ Project Manager

First Drawing Date 25.05.17 As Shown @ A1 Building Floor Detail Revision