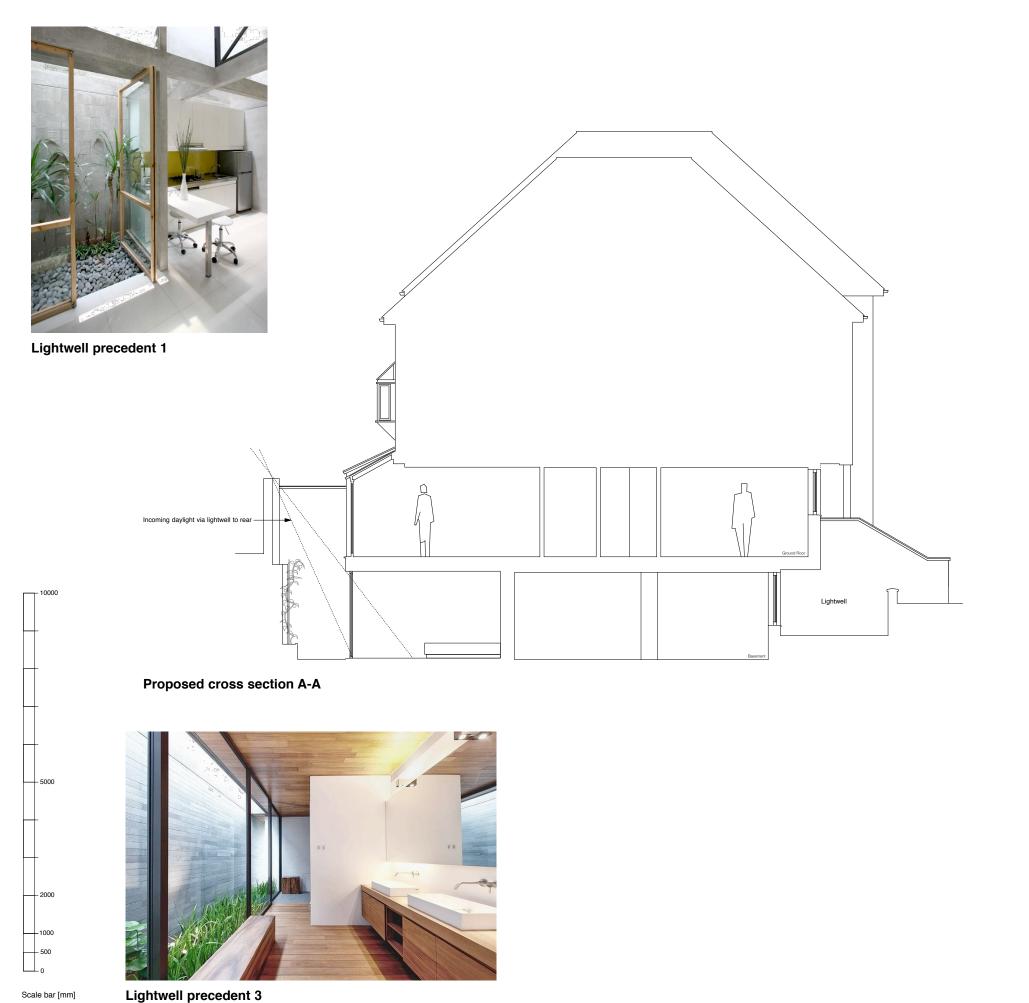

PROPOSED CROSS SECTION A-A

| 1 | JOB NO | DRAWING NO | REV |
|---|--------|------------|-----|
|   | 1608   | 01.005     | PL3 |