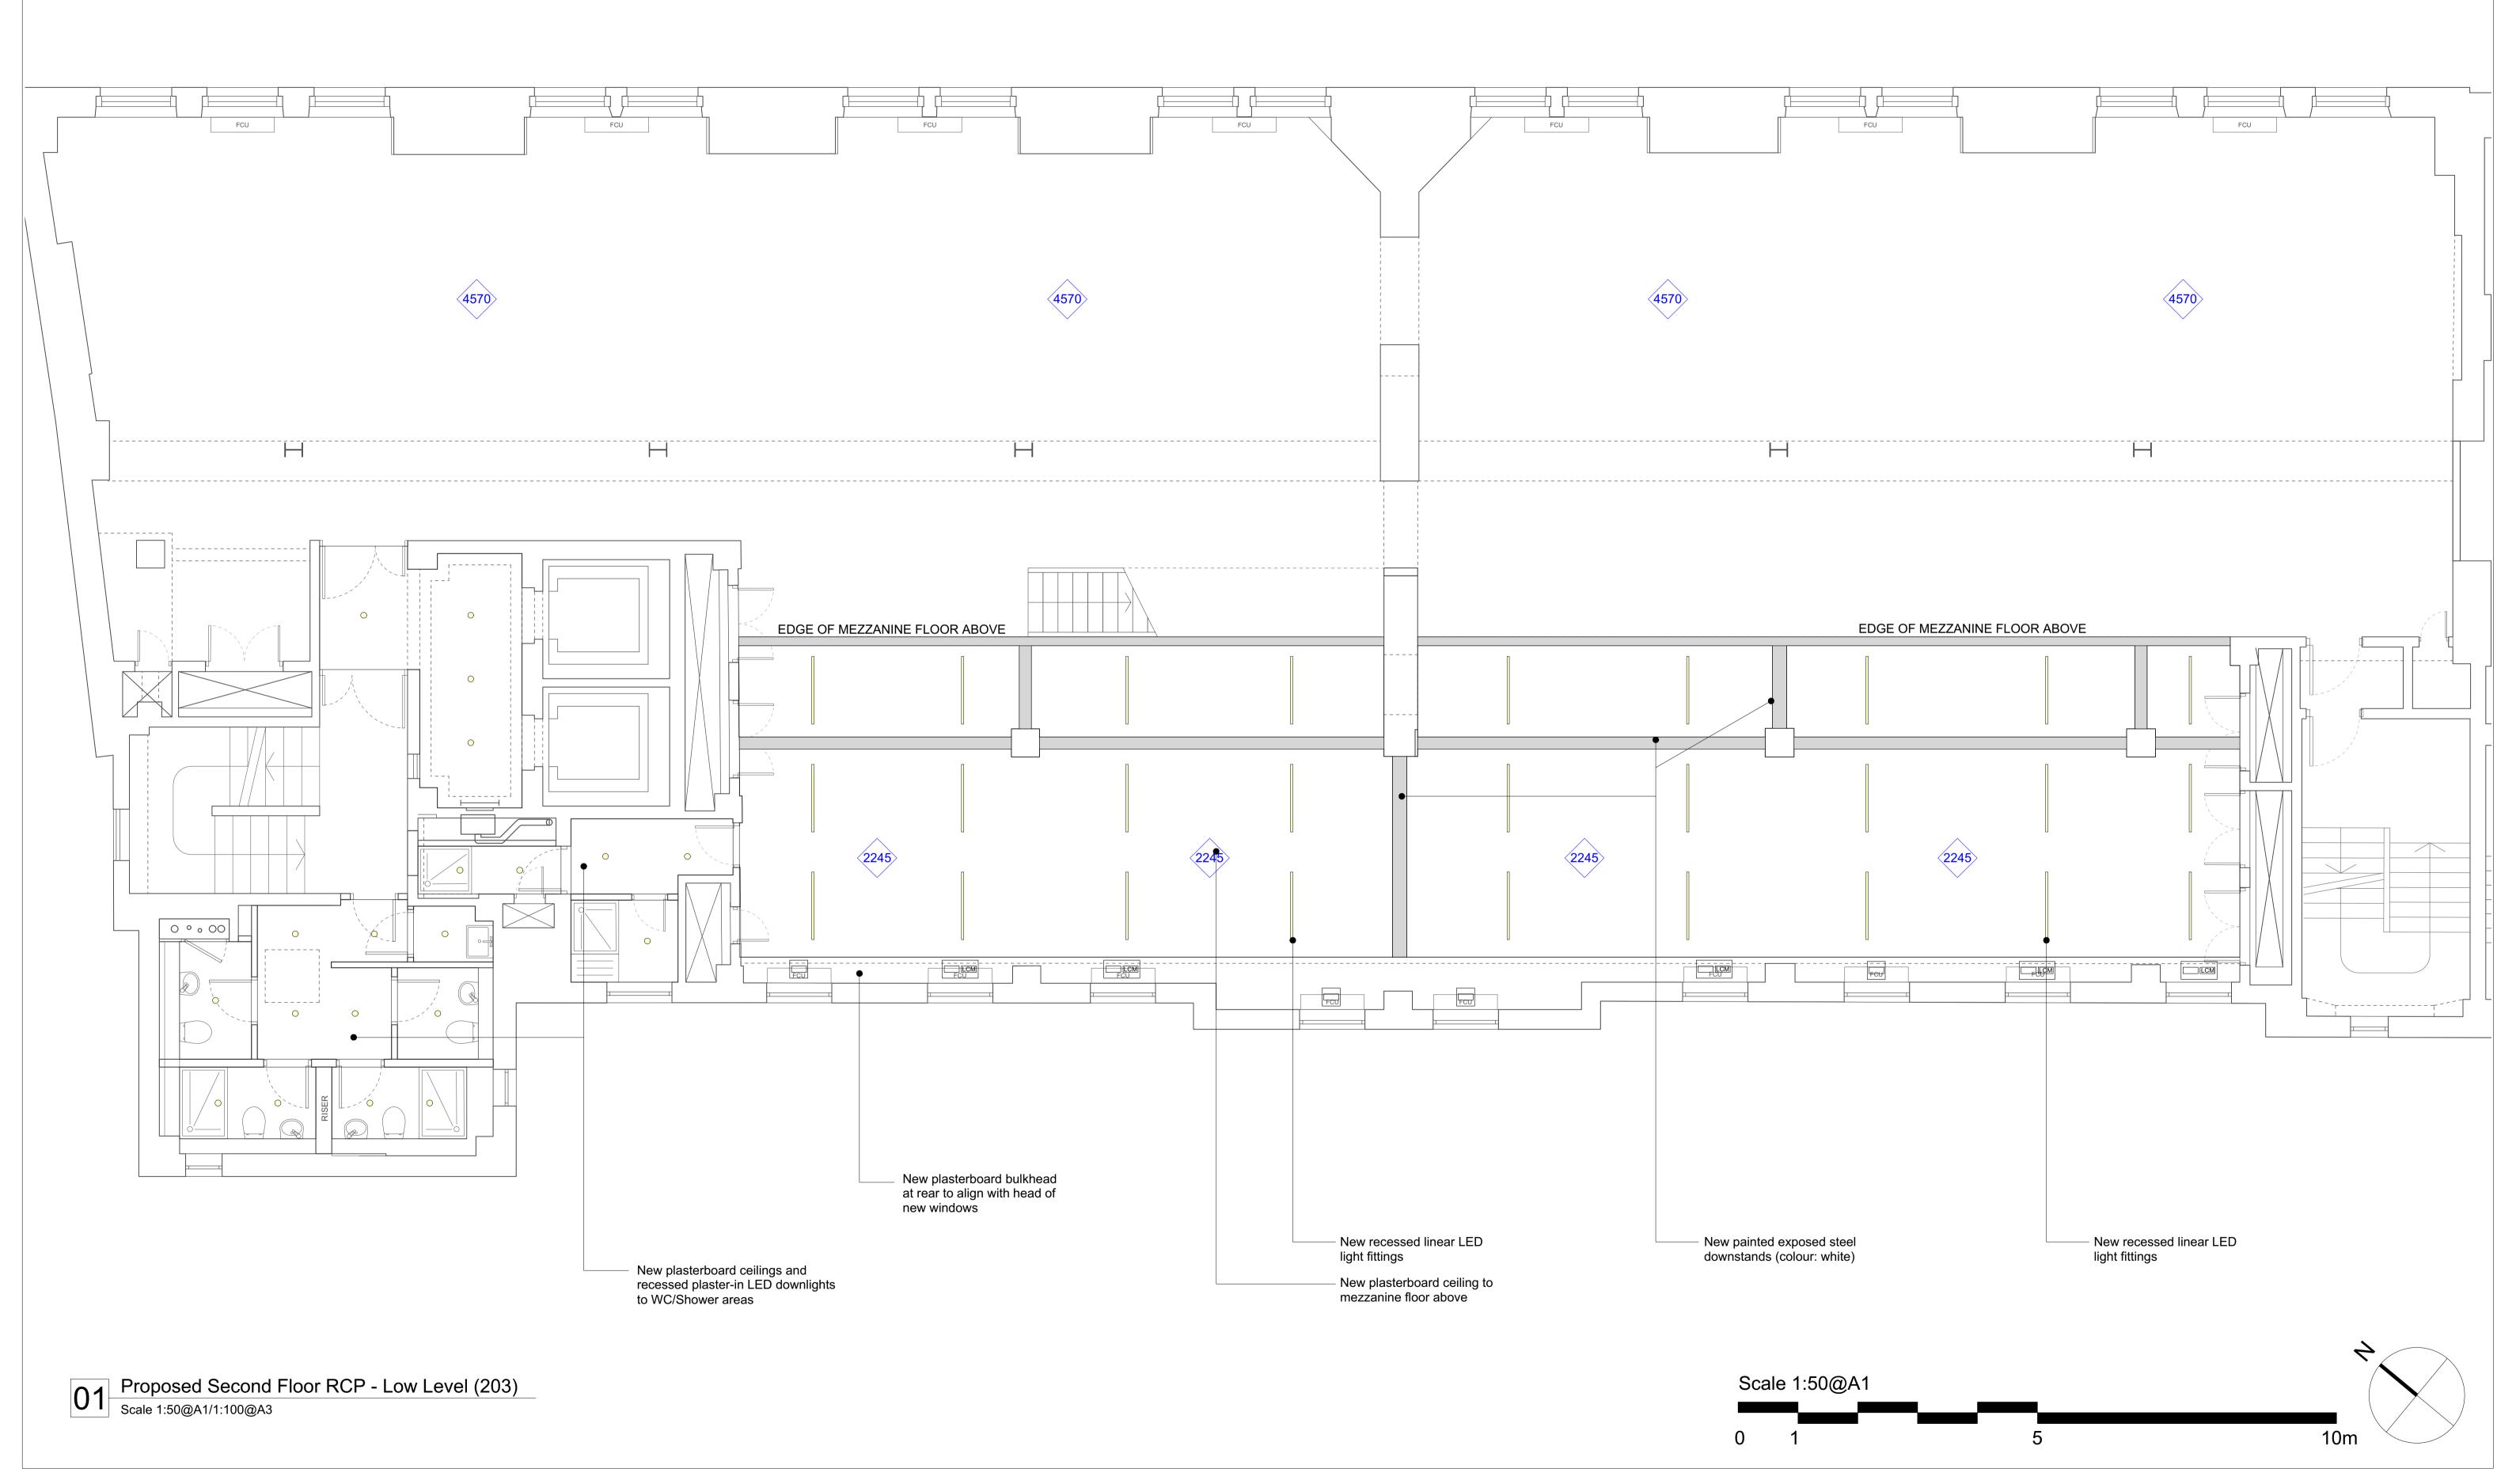

| NOTES:-                                                                                                                                                                                                                                                                                                                                                                                                                   | Revision | Date     | Amendment           | Date               |                                                                                                                                                                 | Project                        | Job Ref.                              |            |
|---------------------------------------------------------------------------------------------------------------------------------------------------------------------------------------------------------------------------------------------------------------------------------------------------------------------------------------------------------------------------------------------------------------------------|----------|----------|---------------------|--------------------|-----------------------------------------------------------------------------------------------------------------------------------------------------------------|--------------------------------|---------------------------------------|------------|
| <ul> <li>- All dimensions to be checked on site prior to commencement of any works, and/or preparation of any shop drawings.</li> <li>- Sizes of and dimensions to any structural or services elements are indicative only. See structural and service engineers drawings for actual sizes / dimensions.</li> <li>- This drawing to be read in conjunction with all other Architect's drawings, specifications</li> </ul> | PL1      | 21.06.17 | Issued for Planning | June 2017          |                                                                                                                                                                 | Eversholt St, Euston           | 258 NEV                               | halebrown  |
|                                                                                                                                                                                                                                                                                                                                                                                                                           | -        | -        | -                   | Scale D            | Drawn                                                                                                                                                           | Check Title                    |                                       |            |
|                                                                                                                                                                                                                                                                                                                                                                                                                           | -        | -        | -                   | 1:50 @A1 D         | DP                                                                                                                                                              | MH Propsoed Second Floor RCP - | Low Level (203)                       |            |
| and other Consultants' information.  - All proprietary systems shown on this drawing are to be installed strictly in accordance with                                                                                                                                                                                                                                                                                      | -        | -        | -                   | Status             | (                                                                                                                                                               | Client Ref Drwg. no.           | Rev.                                  | architects |
| the Manufacturers/Suppliers recommended details.  - Any discrepancies between information shown on this drawing and any other contract information or manufacturers/suppliers recommendations is to be brought to the attention of the Architect.                                                                                                                                                                         | -        | -        | -                   | Planning           | -                                                                                                                                                               | - 258(PL)208                   | PL1                                   |            |
|                                                                                                                                                                                                                                                                                                                                                                                                                           | -        | -        | -                   | Architect          |                                                                                                                                                                 |                                | · · · · · · · · · · · · · · · · · · · |            |
|                                                                                                                                                                                                                                                                                                                                                                                                                           | -        | _        |                     | Hale Brown Archite | Hale Brown Architects Ltd. Unit 2.01 Chester House, Kennington Park, 1-3 Brixton Rd, London SW9 6DE T: 020 8977 6946 E: mail@halebrown.com W: www.halebrown.com |                                |                                       |            |