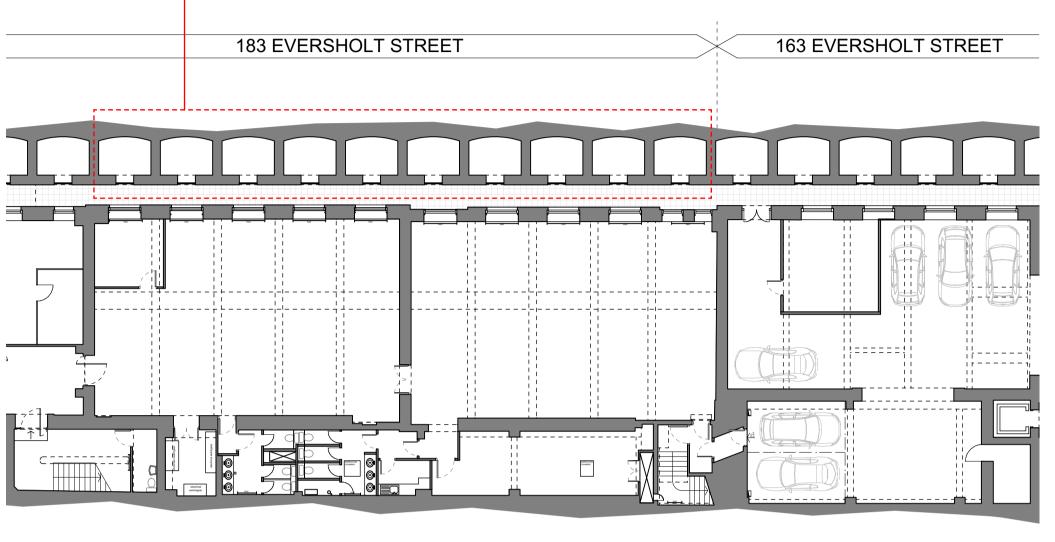

Existing timber sash windows refurbished and repainted (white) New secondary glazing

02 Location Plan Scale 1:200@A1/1:400@A3

Existing railings retained as existing

Conduit and electrical cabling retained as existing

## Scale 1:25@A1

0

Date June 2017 Scale Drawn 1:25 @A1 DP Status Planning Architect

NOTES: 1. Proposed pavement vault doors and uplighting not visible from Eversholt Street above

2. Proposed lightwell works limited to extent of those vaults directly opposite lower ground office space subject of this application

Extent of proposed refurbishment of existing pavement vault openings

Hale Brown Architects Ltd. Unit 2.01 Chester House, Kennington Park, 1-3 Brixton Rd, London SW9 6DE T: 020 8977 6946 E: mail@halebrown.com W: www.halebrown.com