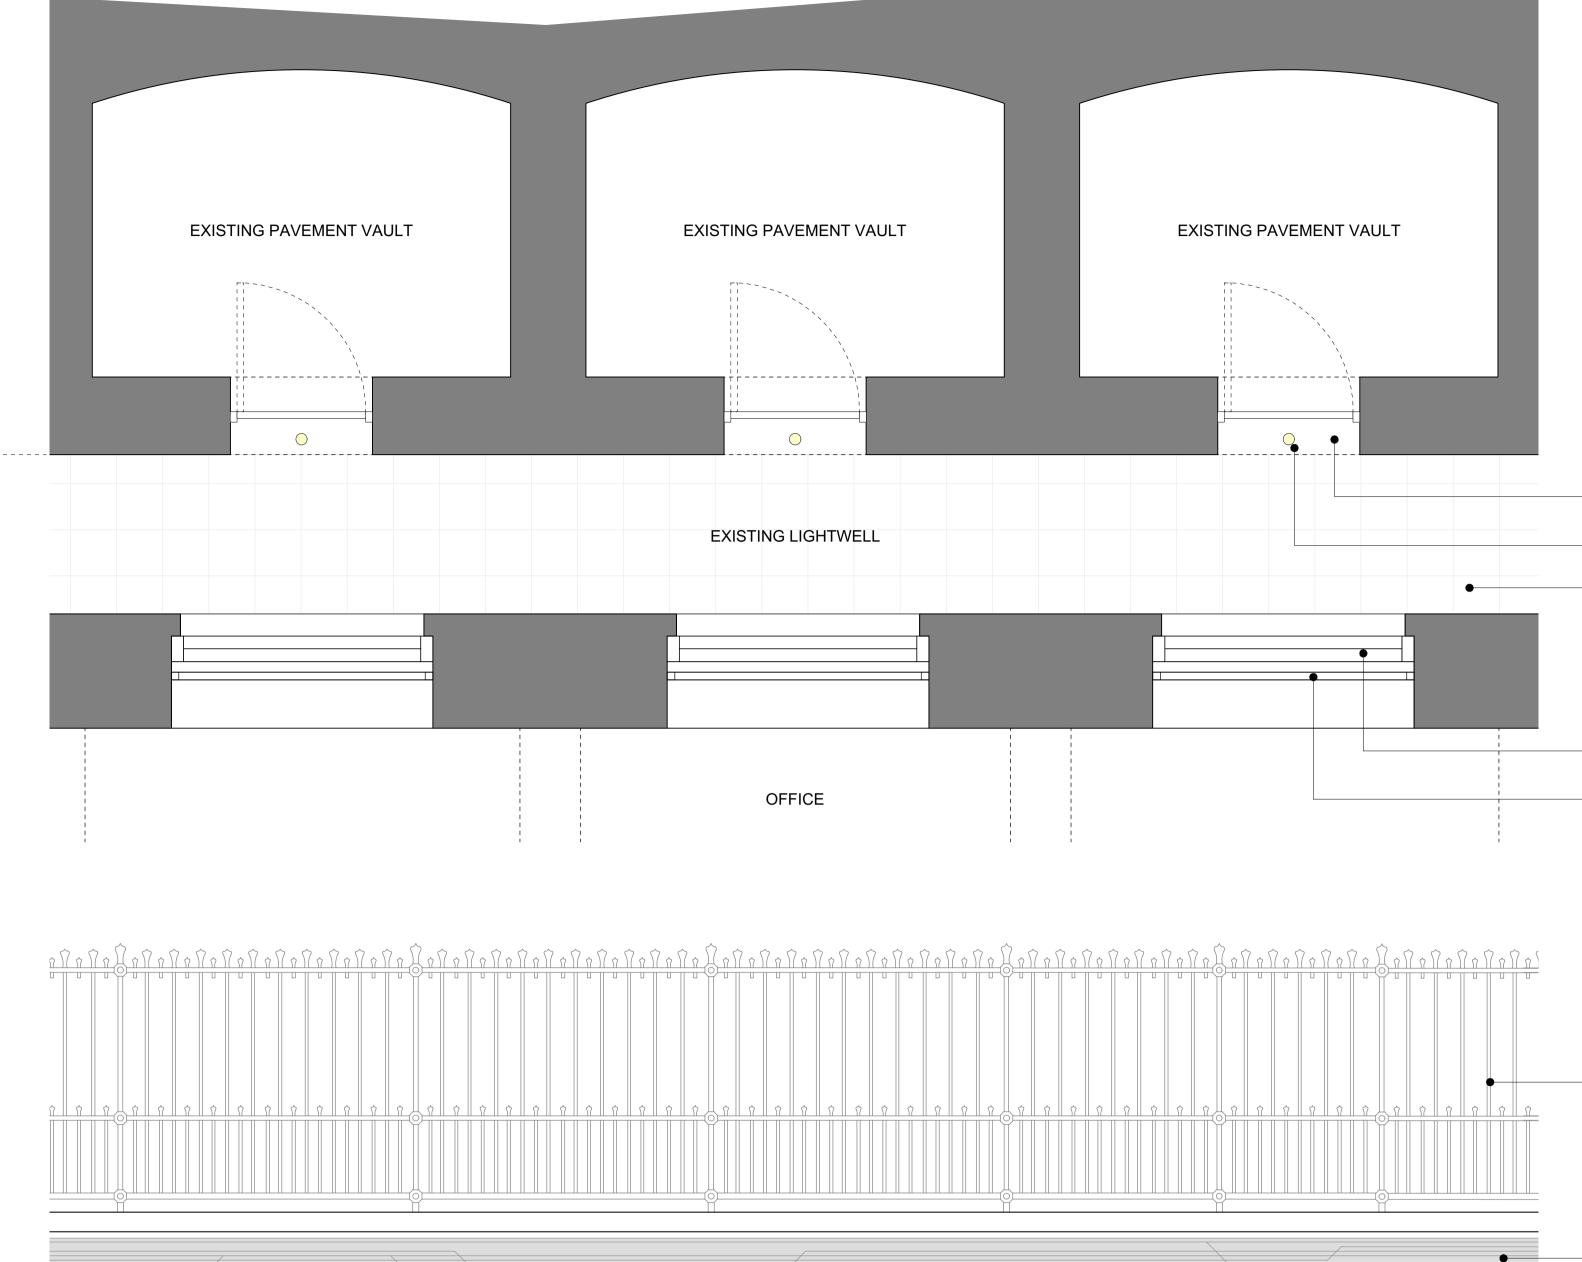

## PLANNING

EVERSHOLT ST PAVEMENT ABOVE

183 EVERSHOLT ST

.

•

01 Proposed Lightwell Plan and Elevation (183) Scale 1:25@A1/1:50@A3

| <ul> <li>NOTES:-</li> <li>All dimensions to be checked on site prior to commencement of any works, and/or preparation of any shop drawings.</li> <li>Sizes of and dimensions to any structural or services elements are indicative only. See structural and service engineers drawings for actual sizes / dimensions.</li> <li>This drawing to be read in conjunction with all other Architect's drawings, specifications and other Consultants' information.</li> <li>All proprietary systems shown on this drawing are to be installed strictly in accordance with the Manufacturers/Suppliers recommended details.</li> <li>Any discrepancies between information shown on this drawing and any other contract information or manufacturers/suppliers recommendations is to be brought to the attention of the Architect.</li> </ul> | Revision | Date     | Amendment           |
|-----------------------------------------------------------------------------------------------------------------------------------------------------------------------------------------------------------------------------------------------------------------------------------------------------------------------------------------------------------------------------------------------------------------------------------------------------------------------------------------------------------------------------------------------------------------------------------------------------------------------------------------------------------------------------------------------------------------------------------------------------------------------------------------------------------------------------------------|----------|----------|---------------------|
|                                                                                                                                                                                                                                                                                                                                                                                                                                                                                                                                                                                                                                                                                                                                                                                                                                         | PL1      | 21.06.17 | Issued for Planning |
|                                                                                                                                                                                                                                                                                                                                                                                                                                                                                                                                                                                                                                                                                                                                                                                                                                         | -        | -        | -                   |
|                                                                                                                                                                                                                                                                                                                                                                                                                                                                                                                                                                                                                                                                                                                                                                                                                                         | -        | -        | -                   |
|                                                                                                                                                                                                                                                                                                                                                                                                                                                                                                                                                                                                                                                                                                                                                                                                                                         | -        | -        | -                   |
|                                                                                                                                                                                                                                                                                                                                                                                                                                                                                                                                                                                                                                                                                                                                                                                                                                         | -        | -        | -                   |
|                                                                                                                                                                                                                                                                                                                                                                                                                                                                                                                                                                                                                                                                                                                                                                                                                                         | -        | -        | -                   |
|                                                                                                                                                                                                                                                                                                                                                                                                                                                                                                                                                                                                                                                                                                                                                                                                                                         | -        | -        | -                   |

New painted timber shutters to pavement vaults (colour: black). To replace existing plywood boarding New recessed floor uplights to openings (light fitting output < 200 lumen)</li> Existing floor finish retained

Existing timber sash windows refurbished and repainted (white) New secondary glazing

02 Location Plan Scale 1:200@A1/1:400@A3

Existing railings retained as existing

Conduit and electrical cabling retained as existing

Existing brickwork cleaned

New painted timber shutters to pavement vaults (colour: black). To replace existing plywood boarding

New recessed floor uplights to openings (light fitting output < 200 lumen)