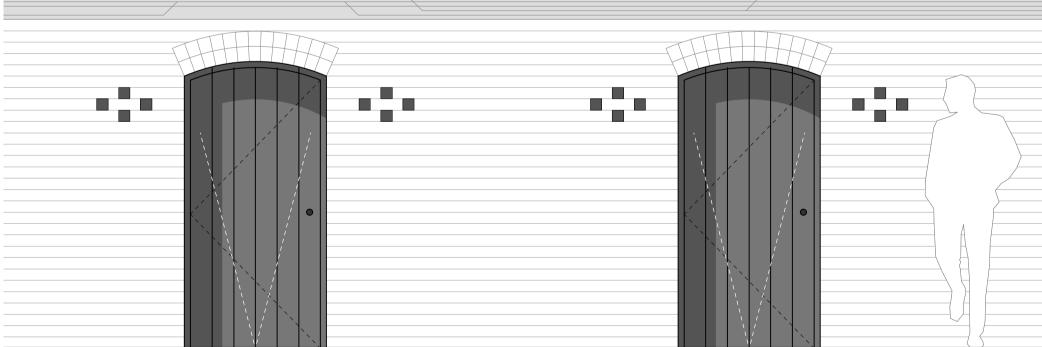

New painted timber shutters to pavement vaults (colour: black). To replace existing plywood boarding New recessed floor uplights to openings (light fitting output < 200 lumen)</li> Existing floor finish retained

Existing brickwork cleaned

New painted timber shutters to pavement vaults (colour: black). To replace existing plywood boarding

New recessed floor uplights to openings (light fitting output < 200 lumen)

Extent of proposed refurbishment of existing pavement vault openings

Hale Brown Architects Ltd. Unit 2.01 Chester House, Kennington Park, 1-3 Brixton Rd, London SW9 6DE T: 020 8977 6946 E: mail@halebrown.com W: www.halebrown.com