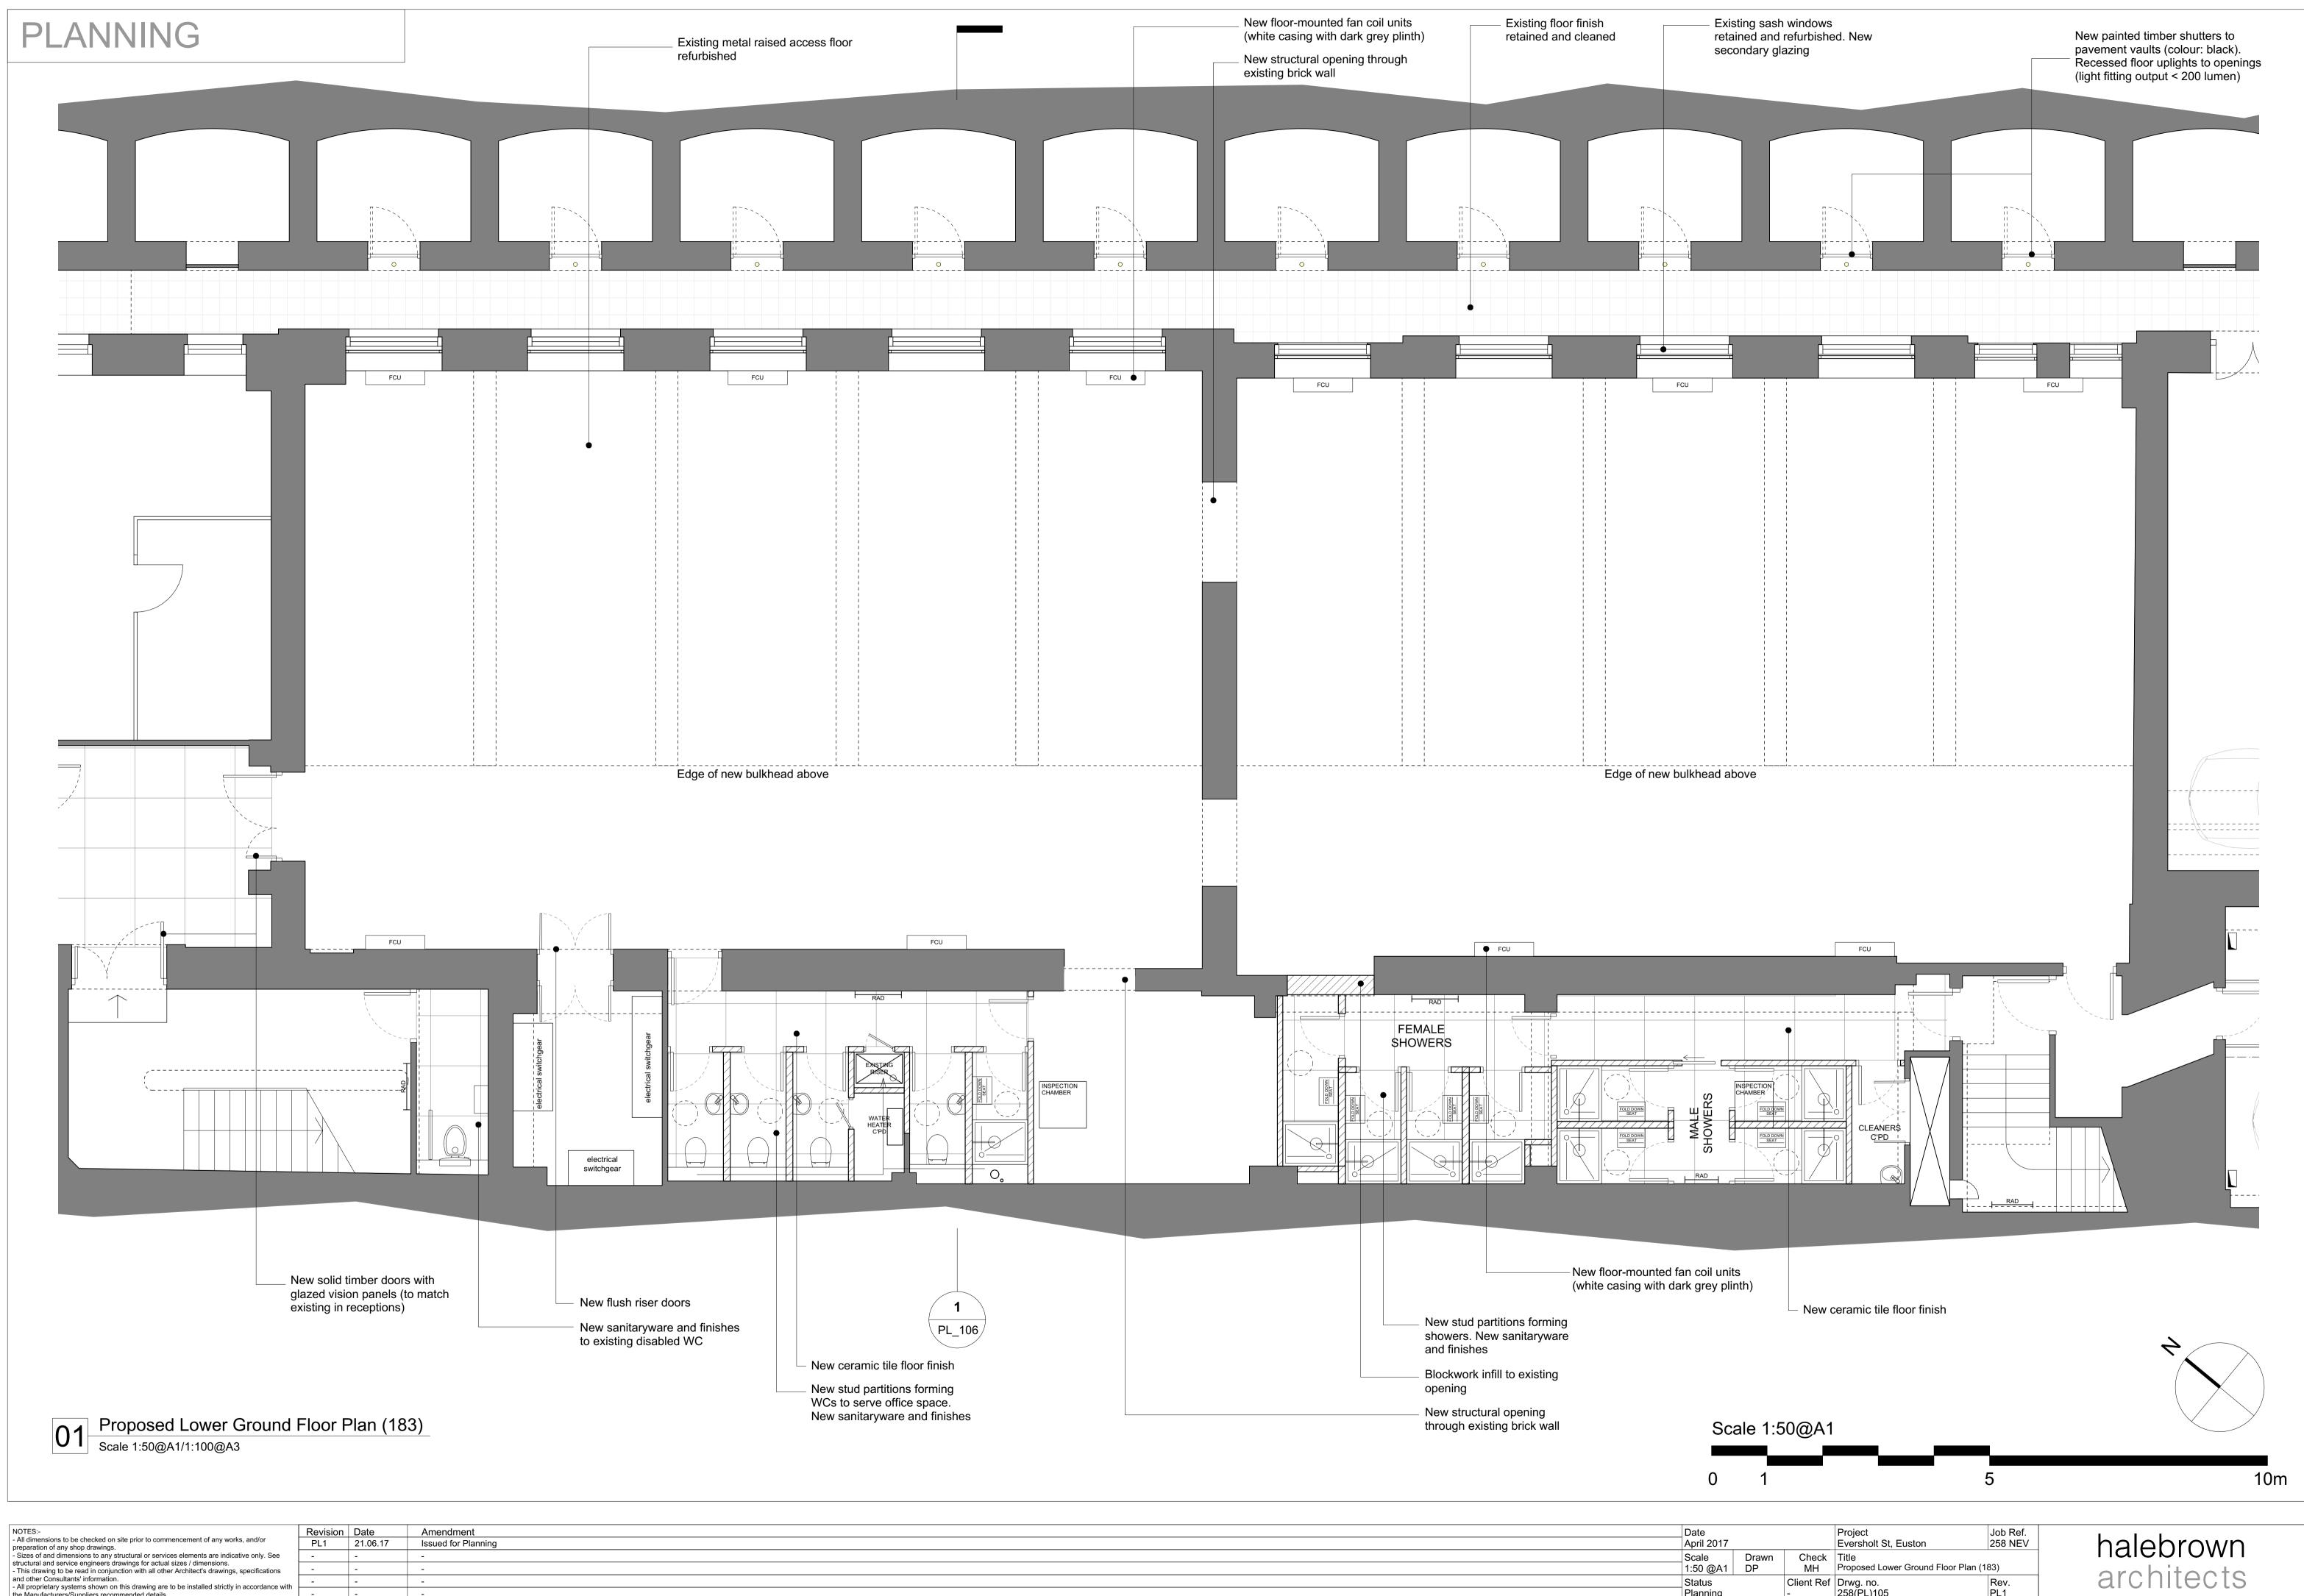

All proprietary systems shown on this drawing are to be installed strictly in accordance with the Manufacturers/Suppliers recommended details.
Any discrepancies between information shown on this drawing and any other contract information or manufacturers/suppliers recommendations is to be brought to the attention of the Architect.

- 1 -

-

-

- |

| Duio                                     |       |        |
|------------------------------------------|-------|--------|
| April 2017                               |       |        |
| Scale                                    | Drawn | Ch     |
| 1:50 @A1                                 | DP    | M      |
| Status                                   |       | Client |
| Planning                                 |       | -      |
| Architect                                |       |        |
| Lists Dusing Austritiants Ltd. List 0.04 |       |        |

Hale Brown Architects Ltd. Unit 2.01 Chester House, Kennington Park, 1-3 Brixton Rd, London SW9 6DE T: 020 8977 6946 E: mail@halebrown.com W: www.halebrown.com

PL1

258(PL)105