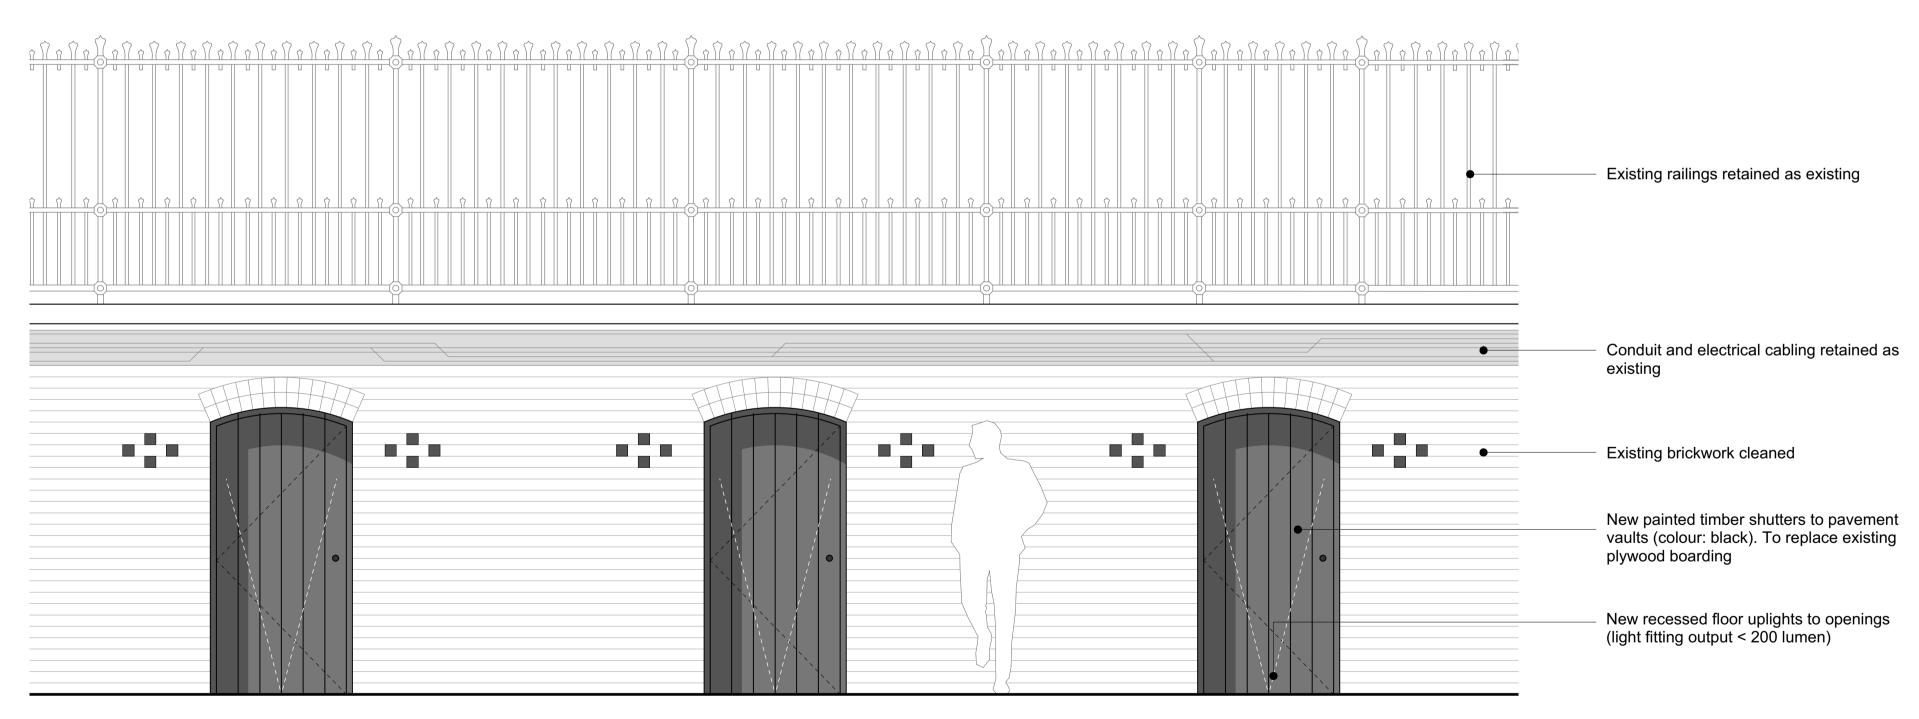

Proposed Lightwell Plan and Elevation (183)

Scale 1:25@A1/1:50@A3

Scale 1:25@A1

0 1 5m

| NOTES:-  - All dimensions to be checked on site prior to commencement of any works, and/or preparation of any shop drawings.  - Sizes of and dimensions to any structural or services elements are indicative only. See structural and service engineers drawings for actual sizes / dimensions.  - This drawing to be read in conjunction with all other Architect's drawings, specifications and other Consultants' information.  - All proprietary systems shown on this drawing are to be installed strictly in accordance with the Manufacturers/Suppliers recommended details.  - Any discrepancies between information shown on this drawing and any other contract information or manufacturers/suppliers recommendations is to be brought to the attention of the Architect. | Revision Date PL1 21.06.1 | Amendment Issued for Planning | Date<br>June 2017                       | Project<br>Eversholt St, Euston                      | Job Ref.<br>258 NEV   | halebrown<br>architects                                       |
|---------------------------------------------------------------------------------------------------------------------------------------------------------------------------------------------------------------------------------------------------------------------------------------------------------------------------------------------------------------------------------------------------------------------------------------------------------------------------------------------------------------------------------------------------------------------------------------------------------------------------------------------------------------------------------------------------------------------------------------------------------------------------------------|---------------------------|-------------------------------|-----------------------------------------|------------------------------------------------------|-----------------------|---------------------------------------------------------------|
|                                                                                                                                                                                                                                                                                                                                                                                                                                                                                                                                                                                                                                                                                                                                                                                       |                           | -                             | Scale Drawn<br>1:25 @A1 DP              | Check Title MH Proposed Lightwell (183)              |                       |                                                               |
|                                                                                                                                                                                                                                                                                                                                                                                                                                                                                                                                                                                                                                                                                                                                                                                       |                           |                               | Status<br>Planning                      | Client Ref Drwg. no. 258(PL)109                      | Rev.<br>PL1           |                                                               |
|                                                                                                                                                                                                                                                                                                                                                                                                                                                                                                                                                                                                                                                                                                                                                                                       |                           | -<br>-                        | Architect<br>Hale Brown Architects Ltd. | Unit 2.01 Chester House, Kennington Park, 1-3 Brixto | on Rd, London SW9 6DE | E T: 020 8977 6946 E: mail@halebrown.com W: www.halebrown.com |