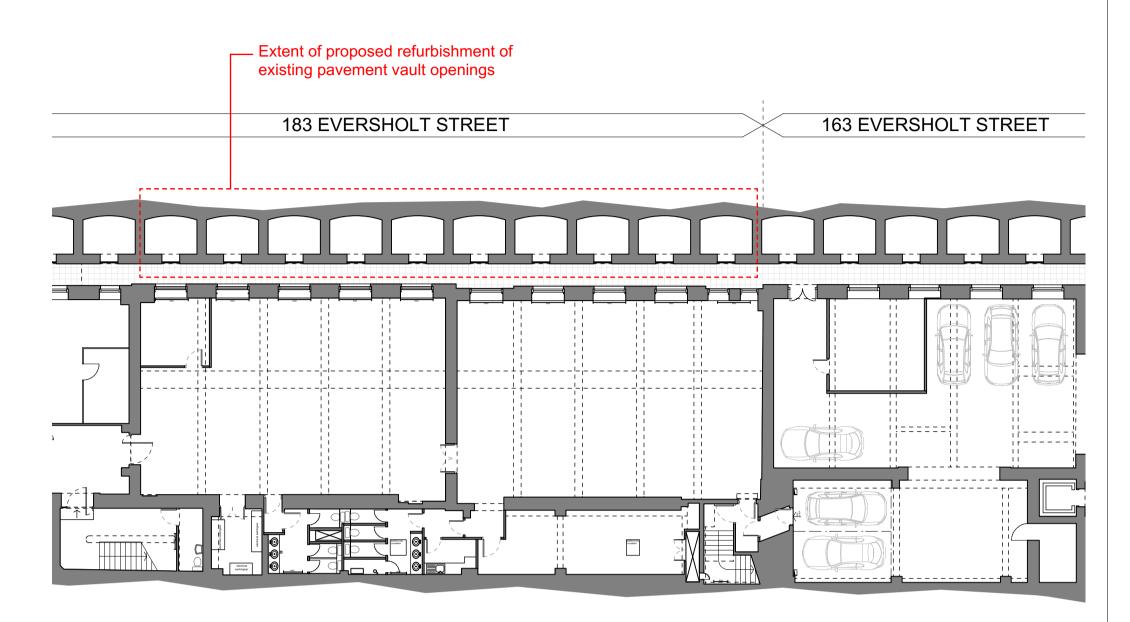

## EXSTING PAVEMENT VAULT EXISTING PAVEMENT VAULT S C The parties since shudes to paveling to quality glober blanks. To explane existing provide blanks. To explane exi

NOTES:

- 1. Proposed pavement vault doors and uplighting not visible from Eversholt Street above
- 2. Proposed lightwell works limited to extent of those vaults directly opposite lower ground office space subject of this application