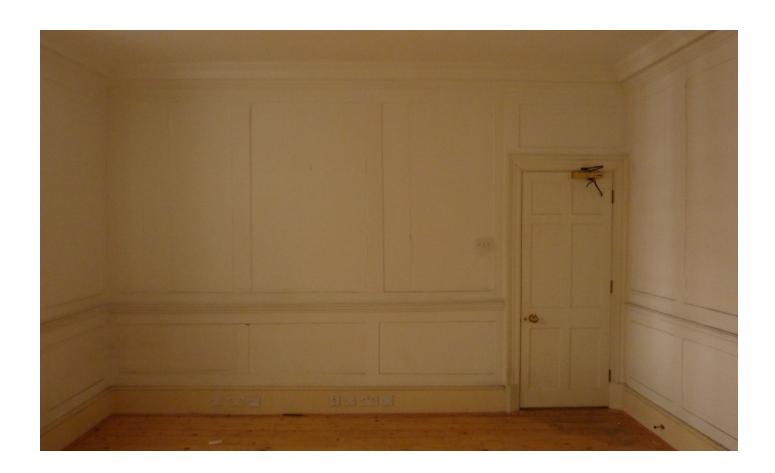

### Photograph 01

View of partition (panelling side) from within office on Second floor looking to stairwell

Photographic Record of Timber Paneling
Planning Ref:2016/4135/L - Approval of Condition No. 5