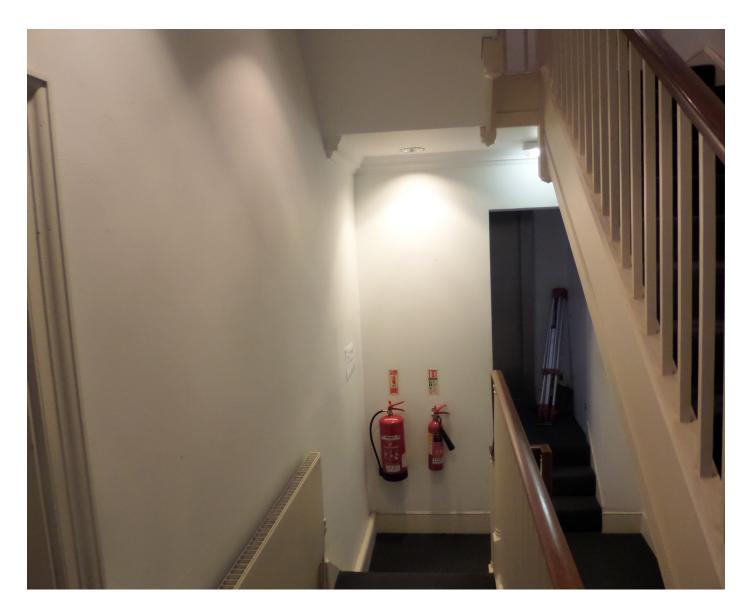

## Photograph 04

View of partition from within stairwell looking to front of property (towards Warwick Court)

Photographic Record of Timber Paneling
Planning Ref:2016/4135/L - Approval of Condition No. 5