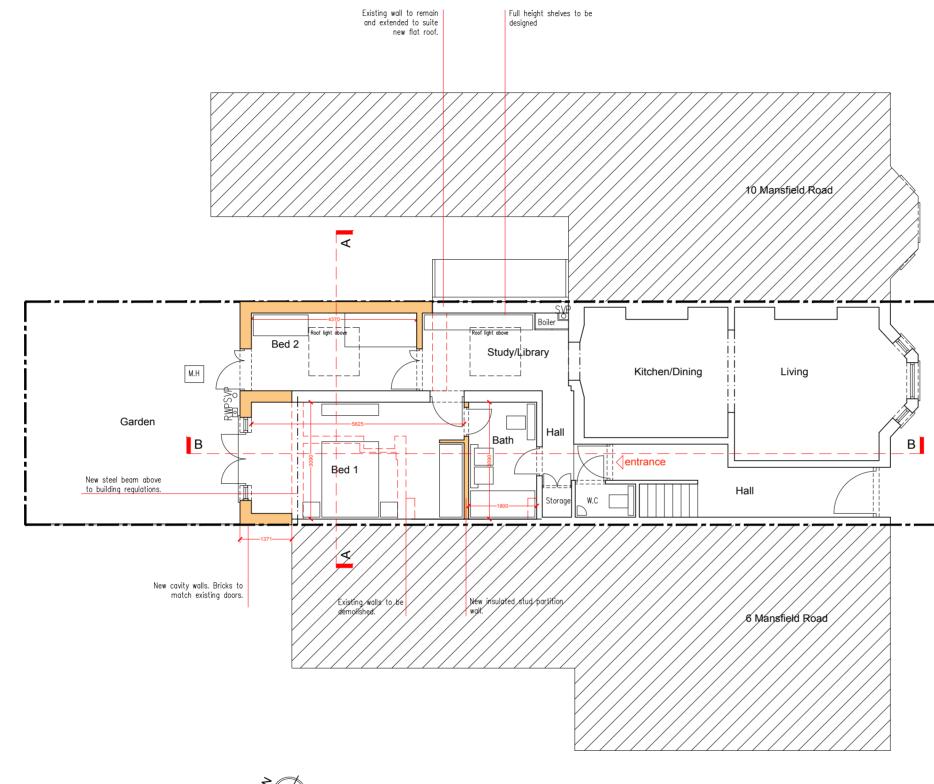

PROPOSED GROUND FLOOR PLAN

| TOWN PLANNING                                                                                                                                                                                                                                                                                                                                                                                                                                                                                                 | A3 <sup>scale</sup> | REVISIONS | 8 (Flat 1) Mansfield Road<br>LONDON                                                                                                      |
|---------------------------------------------------------------------------------------------------------------------------------------------------------------------------------------------------------------------------------------------------------------------------------------------------------------------------------------------------------------------------------------------------------------------------------------------------------------------------------------------------------------|---------------------|-----------|------------------------------------------------------------------------------------------------------------------------------------------|
| NOTES:<br>1. DO NOT SCALE FROM THIS DRAWING<br>2. ALL DIMENSIONS TO BE CHECKED ON SITE PRIOR TO FABRICATION<br>3. THIS DRAWING SHOULD BE READ IN CONJUNCTION WITH<br>STRUCTURAL ENGINEER'S DRAWINGS (If applicable)<br>4. EXPLOSING STRUCTURAL ENGINEERING ADDITION WITH SERVICE<br>ENGINEE'S DRAWING (If applicable)<br>5. COPYRIGHT OF THIS DRAWING REMAINS WITH ADDIAN ASLLANI<br>16. ANY DISCREPARCY FOUND BETWEEN THIS DRAWING AND ANY OTHER<br>DOCUMENTS MUST BE REPORTED IMMEDIATELY BY THE CONTRACTOR |                     |           | REAR SIDE RETURN<br>EXTENSION<br>PROPOSED GROUND FLOOR PLAN<br>SCALE 1:00 DATE : FRE 17<br>DRAWN : Q8 CHECKED : AA<br>DWG NO: 8MR/TP/110 |