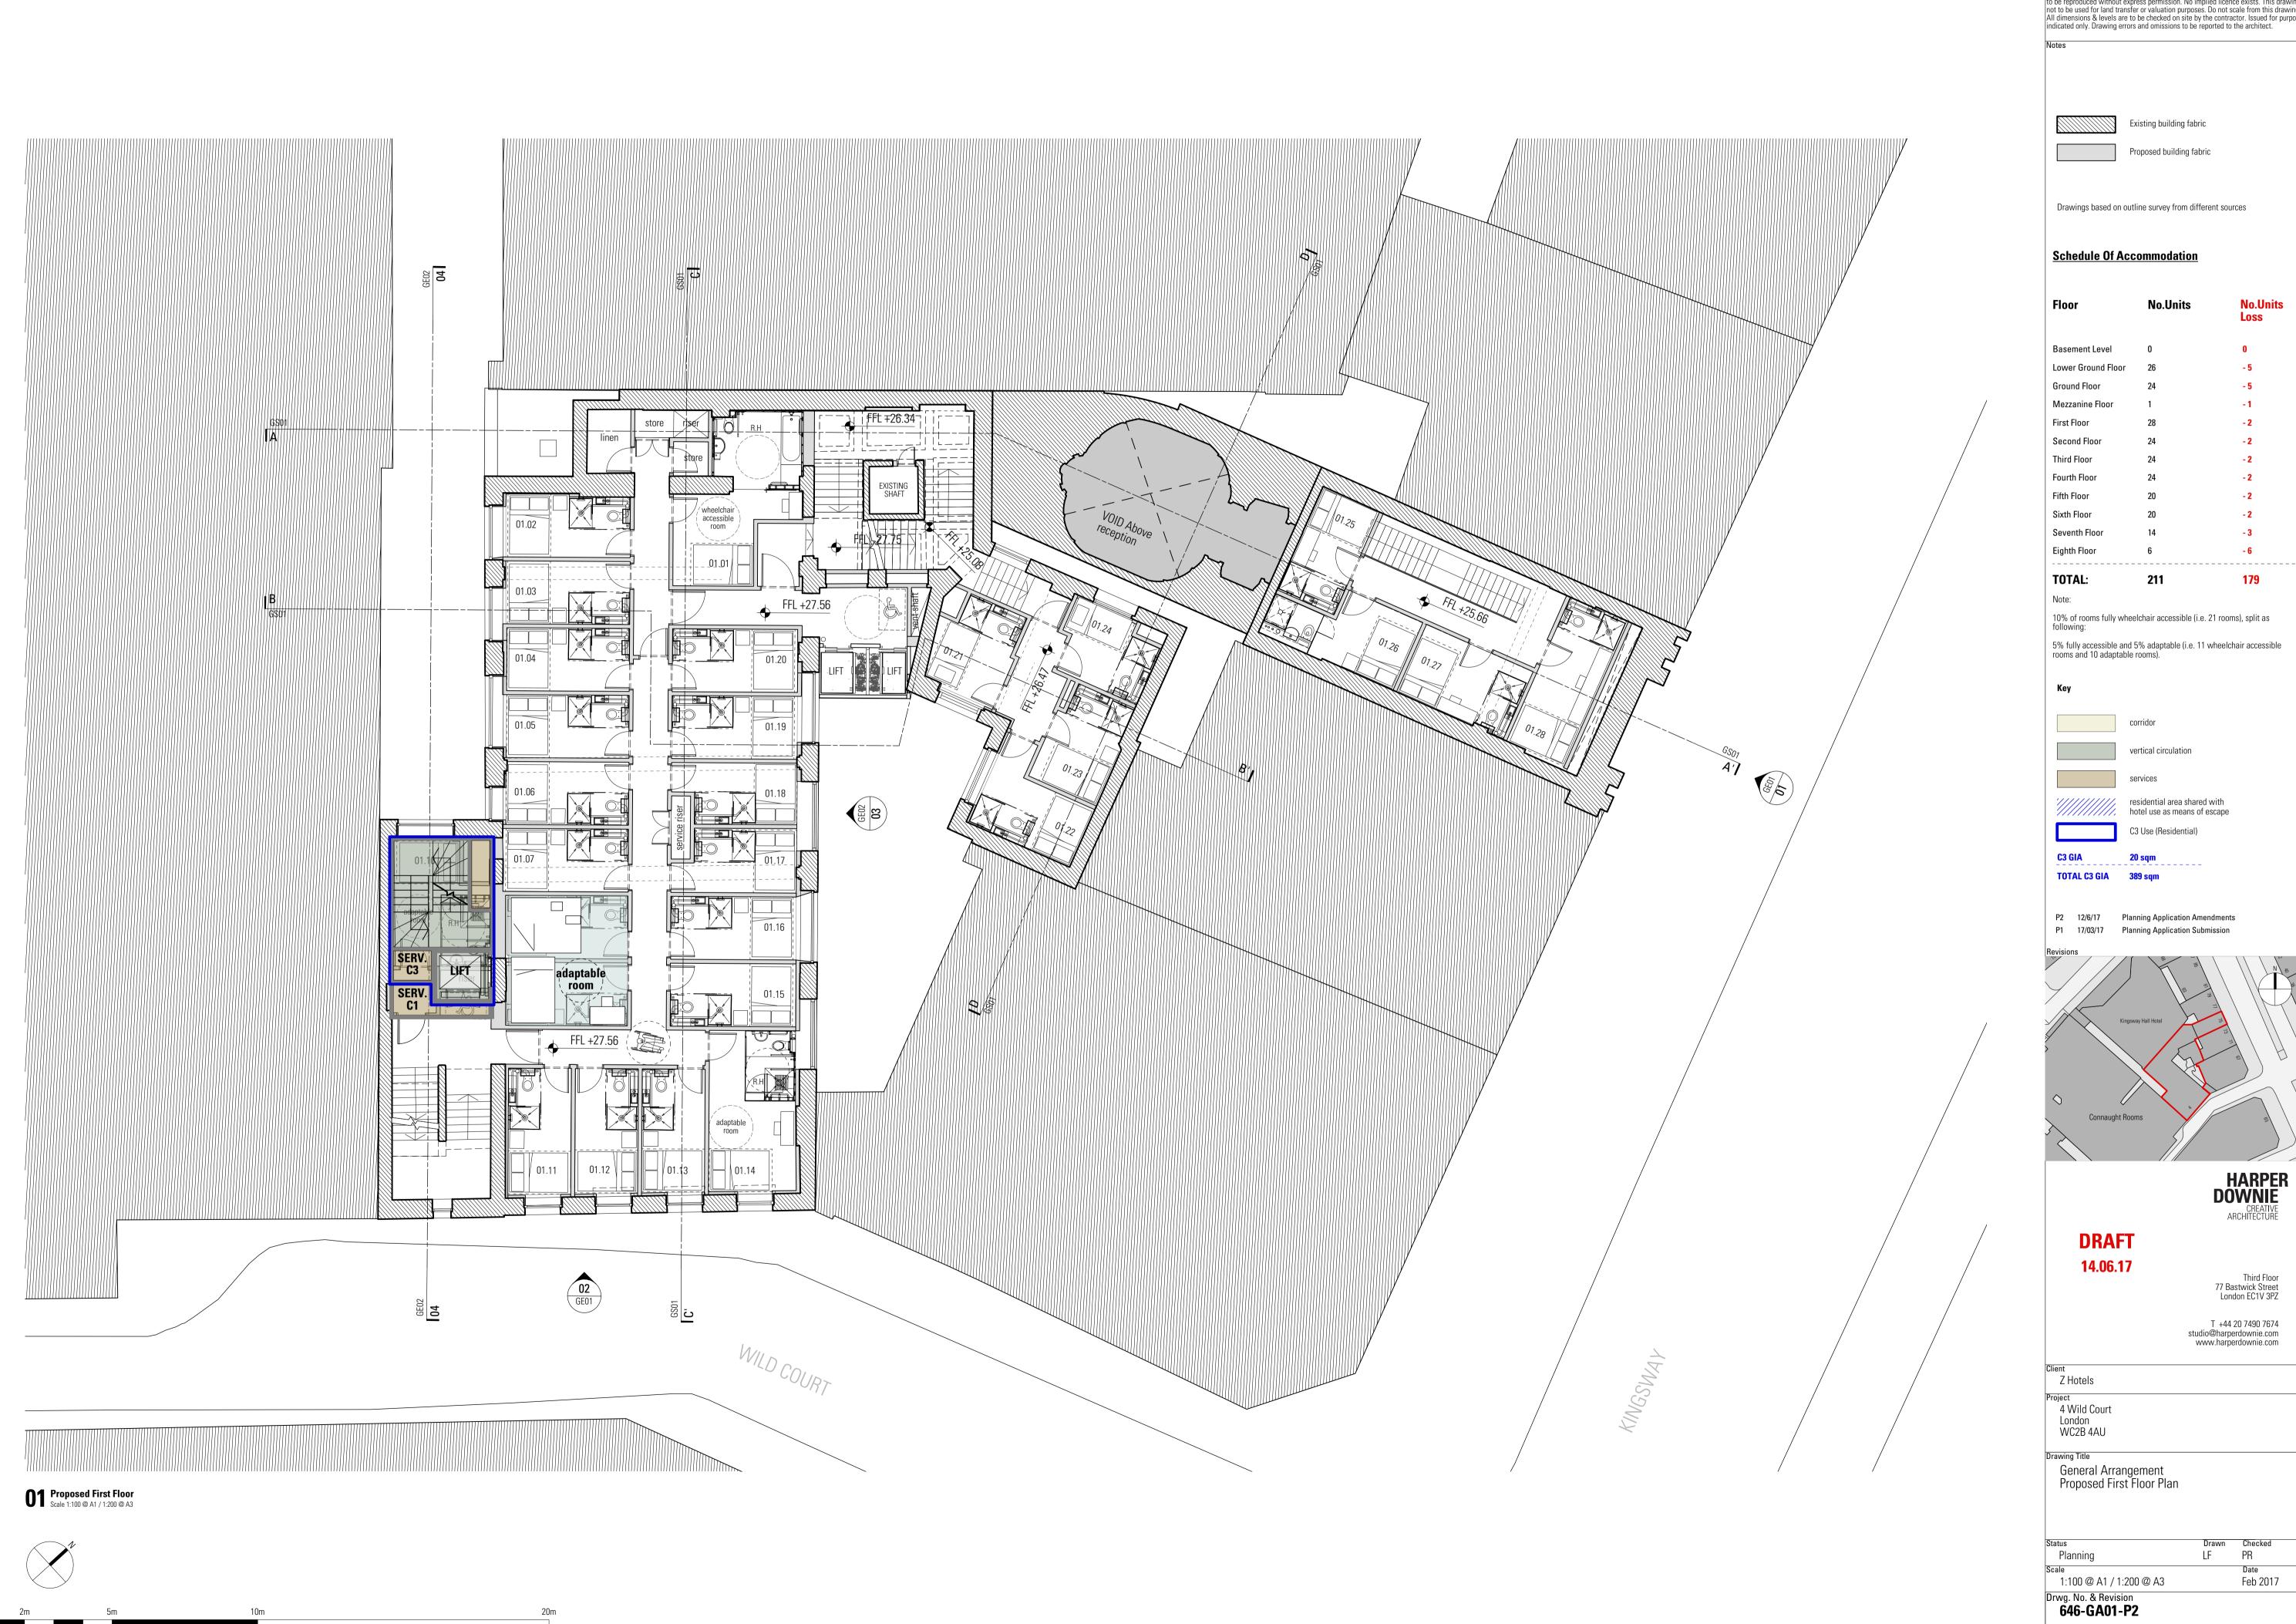

| Floor              | No.Units | No.Units<br>Loss |
|--------------------|----------|------------------|
| Basement Level     | 0        | 0                |
| Lower Ground Floor | 26       | - 5              |
| Ground Floor       | 24       | - 5              |
| Mezzanine Floor    | 1        | -1               |
| First Floor        | 28       | <b>- 2</b>       |
| Second Floor       | 24       | <b>- 2</b>       |
| Third Floor        | 24       | <b>- 2</b>       |
| Fourth Floor       | 24       | <b>- 2</b>       |
| Fifth Floor        | 20       | <b>- 2</b>       |
| Sixth Floor        | 20       | <b>- 2</b>       |
| Seventh Floor      | 14       | - 3              |
| Eighth Floor       | 6        | -6               |

179

5% fully accessible and 5% adaptable (i.e. 11 wheelchair accessible rooms and 10 adaptable rooms).

HARPER DOWNIE CREATIVE ARCHITECTURE

T +44 20 7490 7674 studio@harperdownie.com www.harperdownie.com

Feb 2017