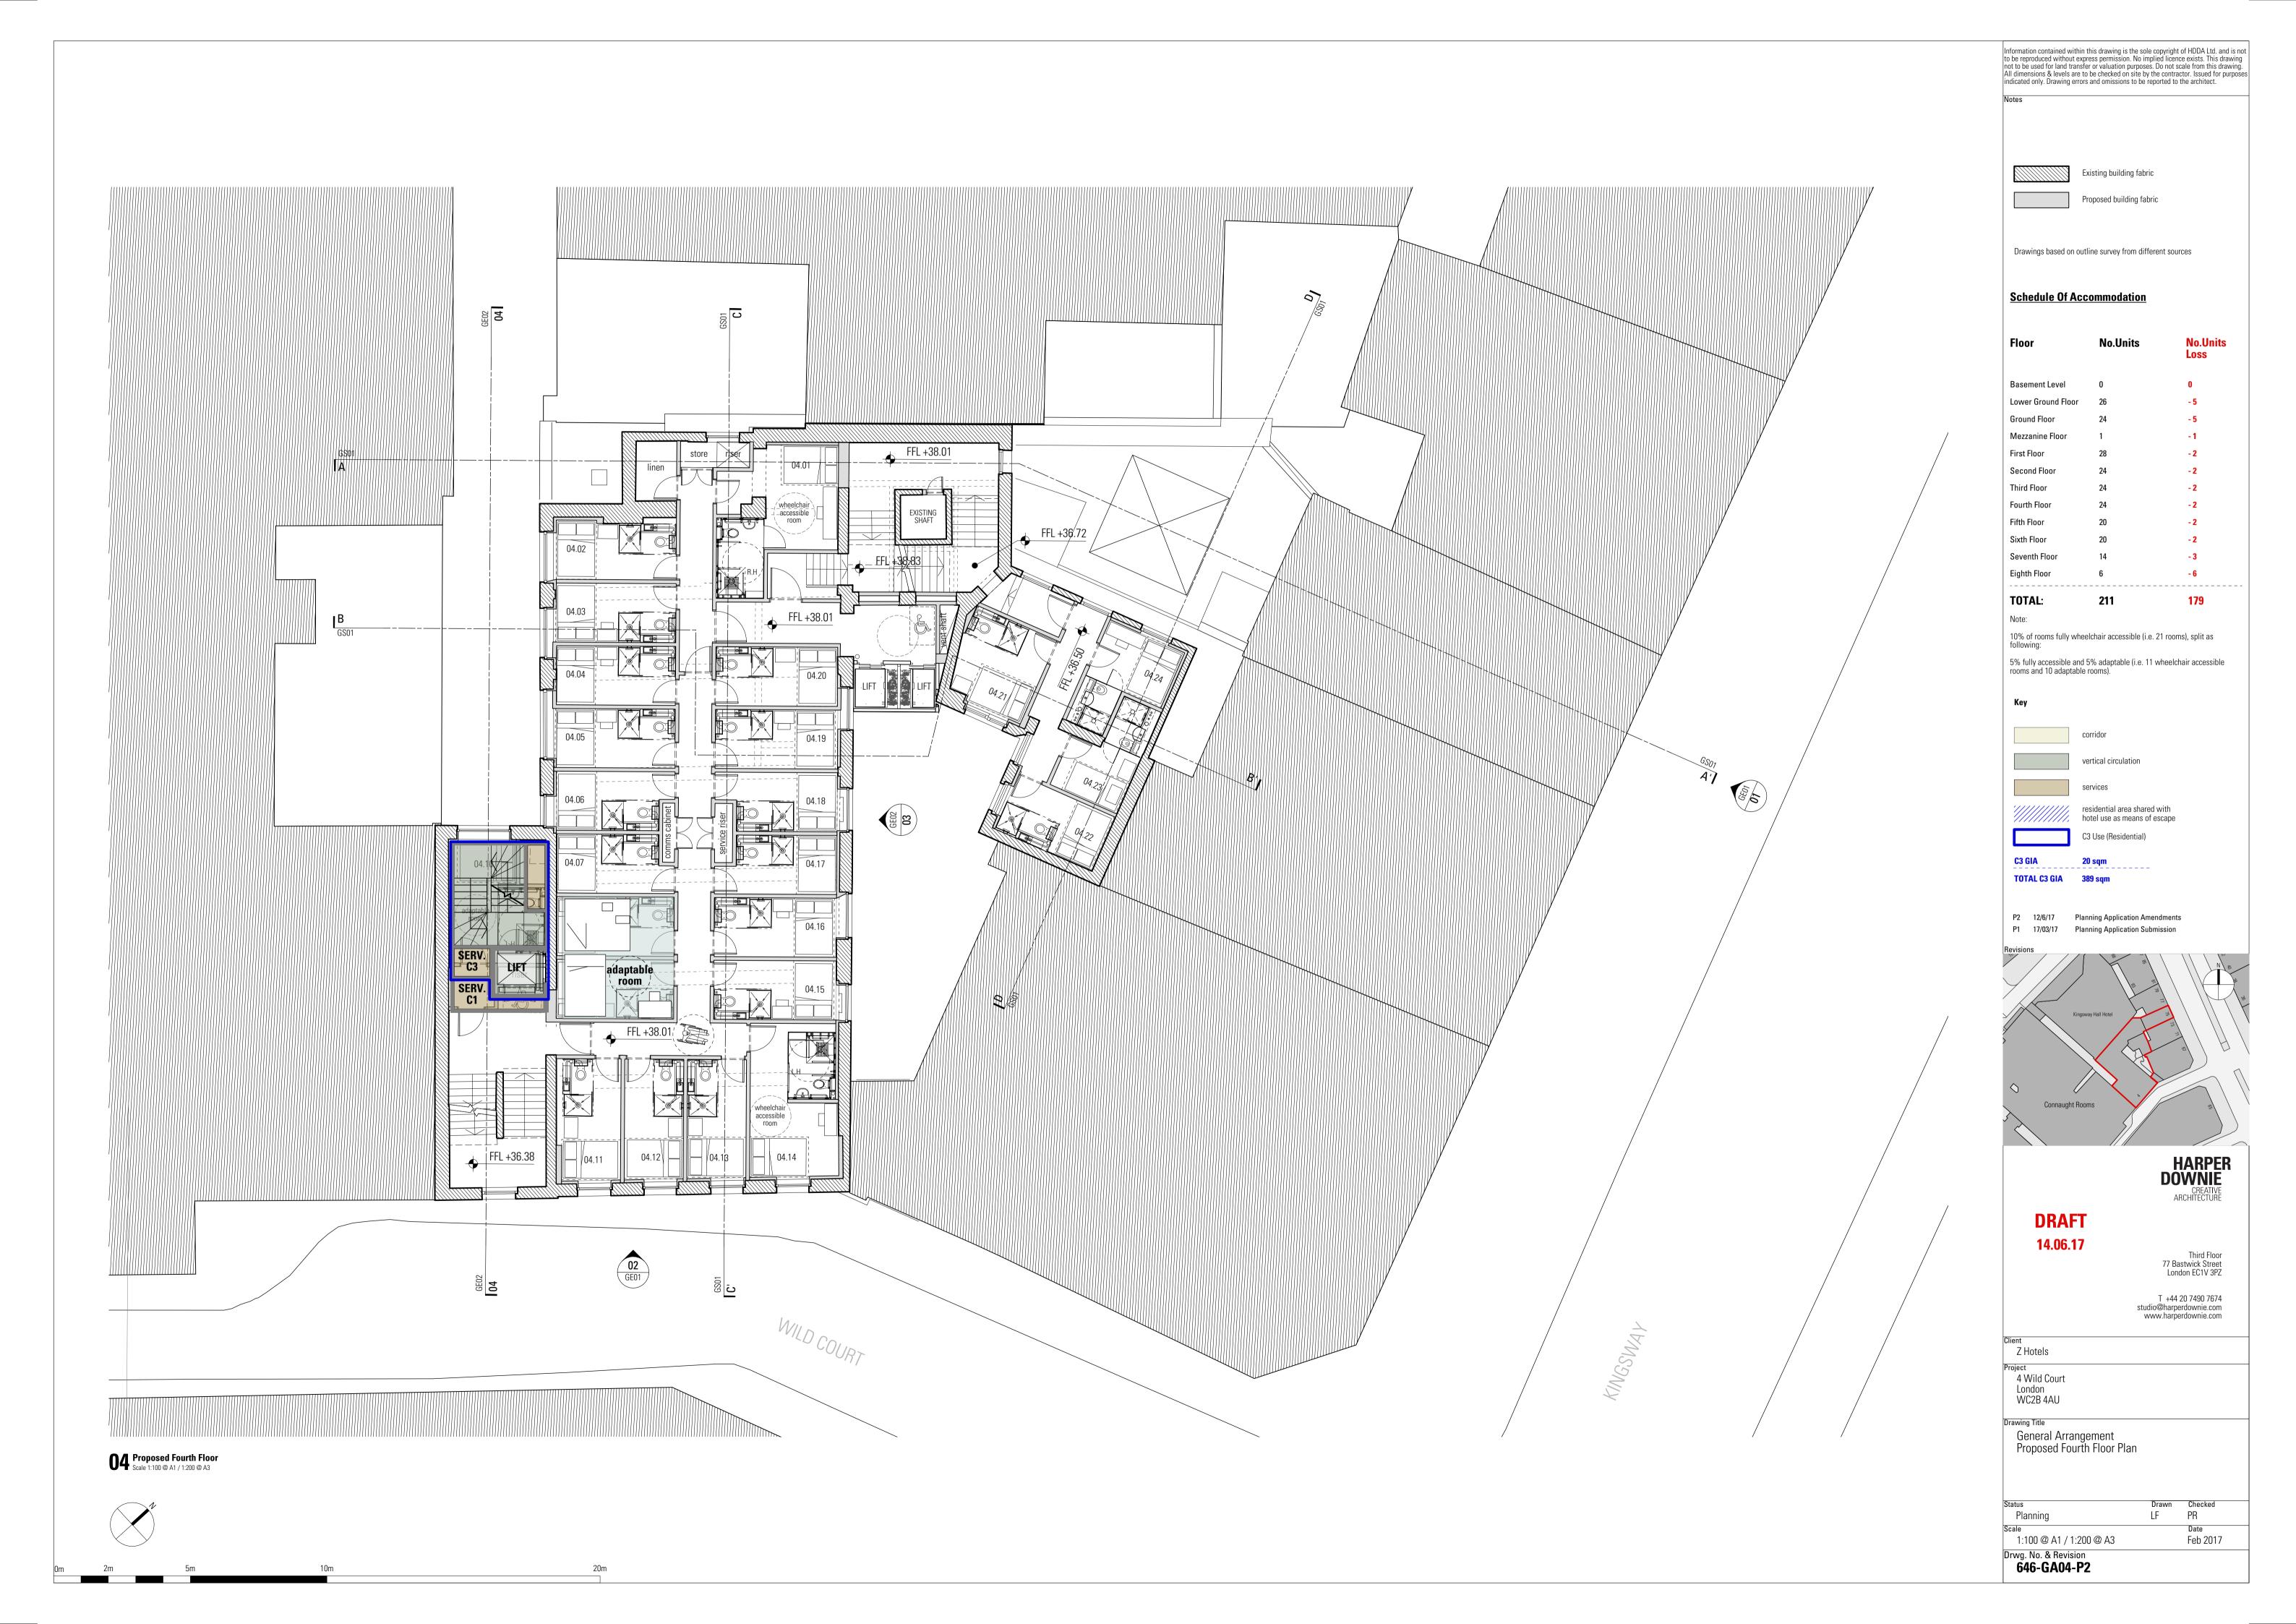

| Floor              | No.Units | No.Units<br>Loss |
|--------------------|----------|------------------|
| Basement Level     | 0        | 0                |
| Lower Ground Floor | 26       | - 5              |
| Ground Floor       | 24       | - 5              |
| Mezzanine Floor    | 1        | -1               |
| First Floor        | 28       | - 2              |
| Second Floor       | 24       | - 2              |
| Third Floor        | 24       | - 2              |
| Fourth Floor       | 24       | - 2              |
| Fifth Floor        | 20       | - 2              |
| Sixth Floor        | 20       | - 2              |
| Seventh Floor      | 14       | - 3              |
| Eighth Floor       | 6        | - 6              |
| TOTAL.             | 211      | 170              |

| No.Units | No.Units<br>Loss                                       |
|----------|--------------------------------------------------------|
| 0        | 0                                                      |
| 26       | - 5                                                    |
| 24       | - 5                                                    |
| 1        | -1                                                     |
| 28       | <b>- 2</b>                                             |
| 24       | <b>- 2</b>                                             |
| 24       | <b>- 2</b>                                             |
| 24       | <b>- 2</b>                                             |
| 20       | <b>- 2</b>                                             |
| 20       | <b>- 2</b>                                             |
| 14       | - 3                                                    |
| 6        | - 6                                                    |
|          | 0<br>26<br>24<br>1<br>28<br>24<br>24<br>24<br>20<br>20 |

179

5% fully accessible and 5% adaptable (i.e. 11 wheelchair accessible rooms and 10 adaptable rooms).

HARPER DOWNIE CREATIVE ARCHITECTURE

T +44 20 7490 7674 studio@harperdownie.com www.harperdownie.com

Feb 2017

| Floor              | No.Units | No.Units<br>Loss |
|--------------------|----------|------------------|
| Basement Level     | 0        | 0                |
| Lower Ground Floor | 26       | - 5              |
| Ground Floor       | 24       | - 5              |
| Mezzanine Floor    | 1        | -1               |
| First Floor        | 28       | - 2              |
| Second Floor       | 24       | - 2              |
| Third Floor        | 24       | <b>- 2</b>       |
| Fourth Floor       | 24       | <b>- 2</b>       |
| Fifth Floor        | 20       | - 2              |
| Sixth Floor        | 20       | - 2              |
| Seventh Floor      | 14       | - 3              |
| Eighth Floor       | 6        | - 6              |
|                    |          |                  |

| Floor              | No.Units | No.Units<br>Loss |
|--------------------|----------|------------------|
| Basement Level     | 0        | 0                |
| Lower Ground Floor | 26       | - 5              |
| Ground Floor       | 24       | - 5              |
| Mezzanine Floor    | 1        | -1               |
| First Floor        | 28       | <b>- 2</b>       |
| Second Floor       | 24       | <b>- 2</b>       |
| Third Floor        | 24       | <b>- 2</b>       |
| Fourth Floor       | 24       | <b>- 2</b>       |
| Fifth Floor        | 20       | <b>- 2</b>       |
| Sixth Floor        | 20       | <b>- 2</b>       |
| Seventh Floor      | 14       | - 3              |
| Eighth Floor       | 6        | -6               |