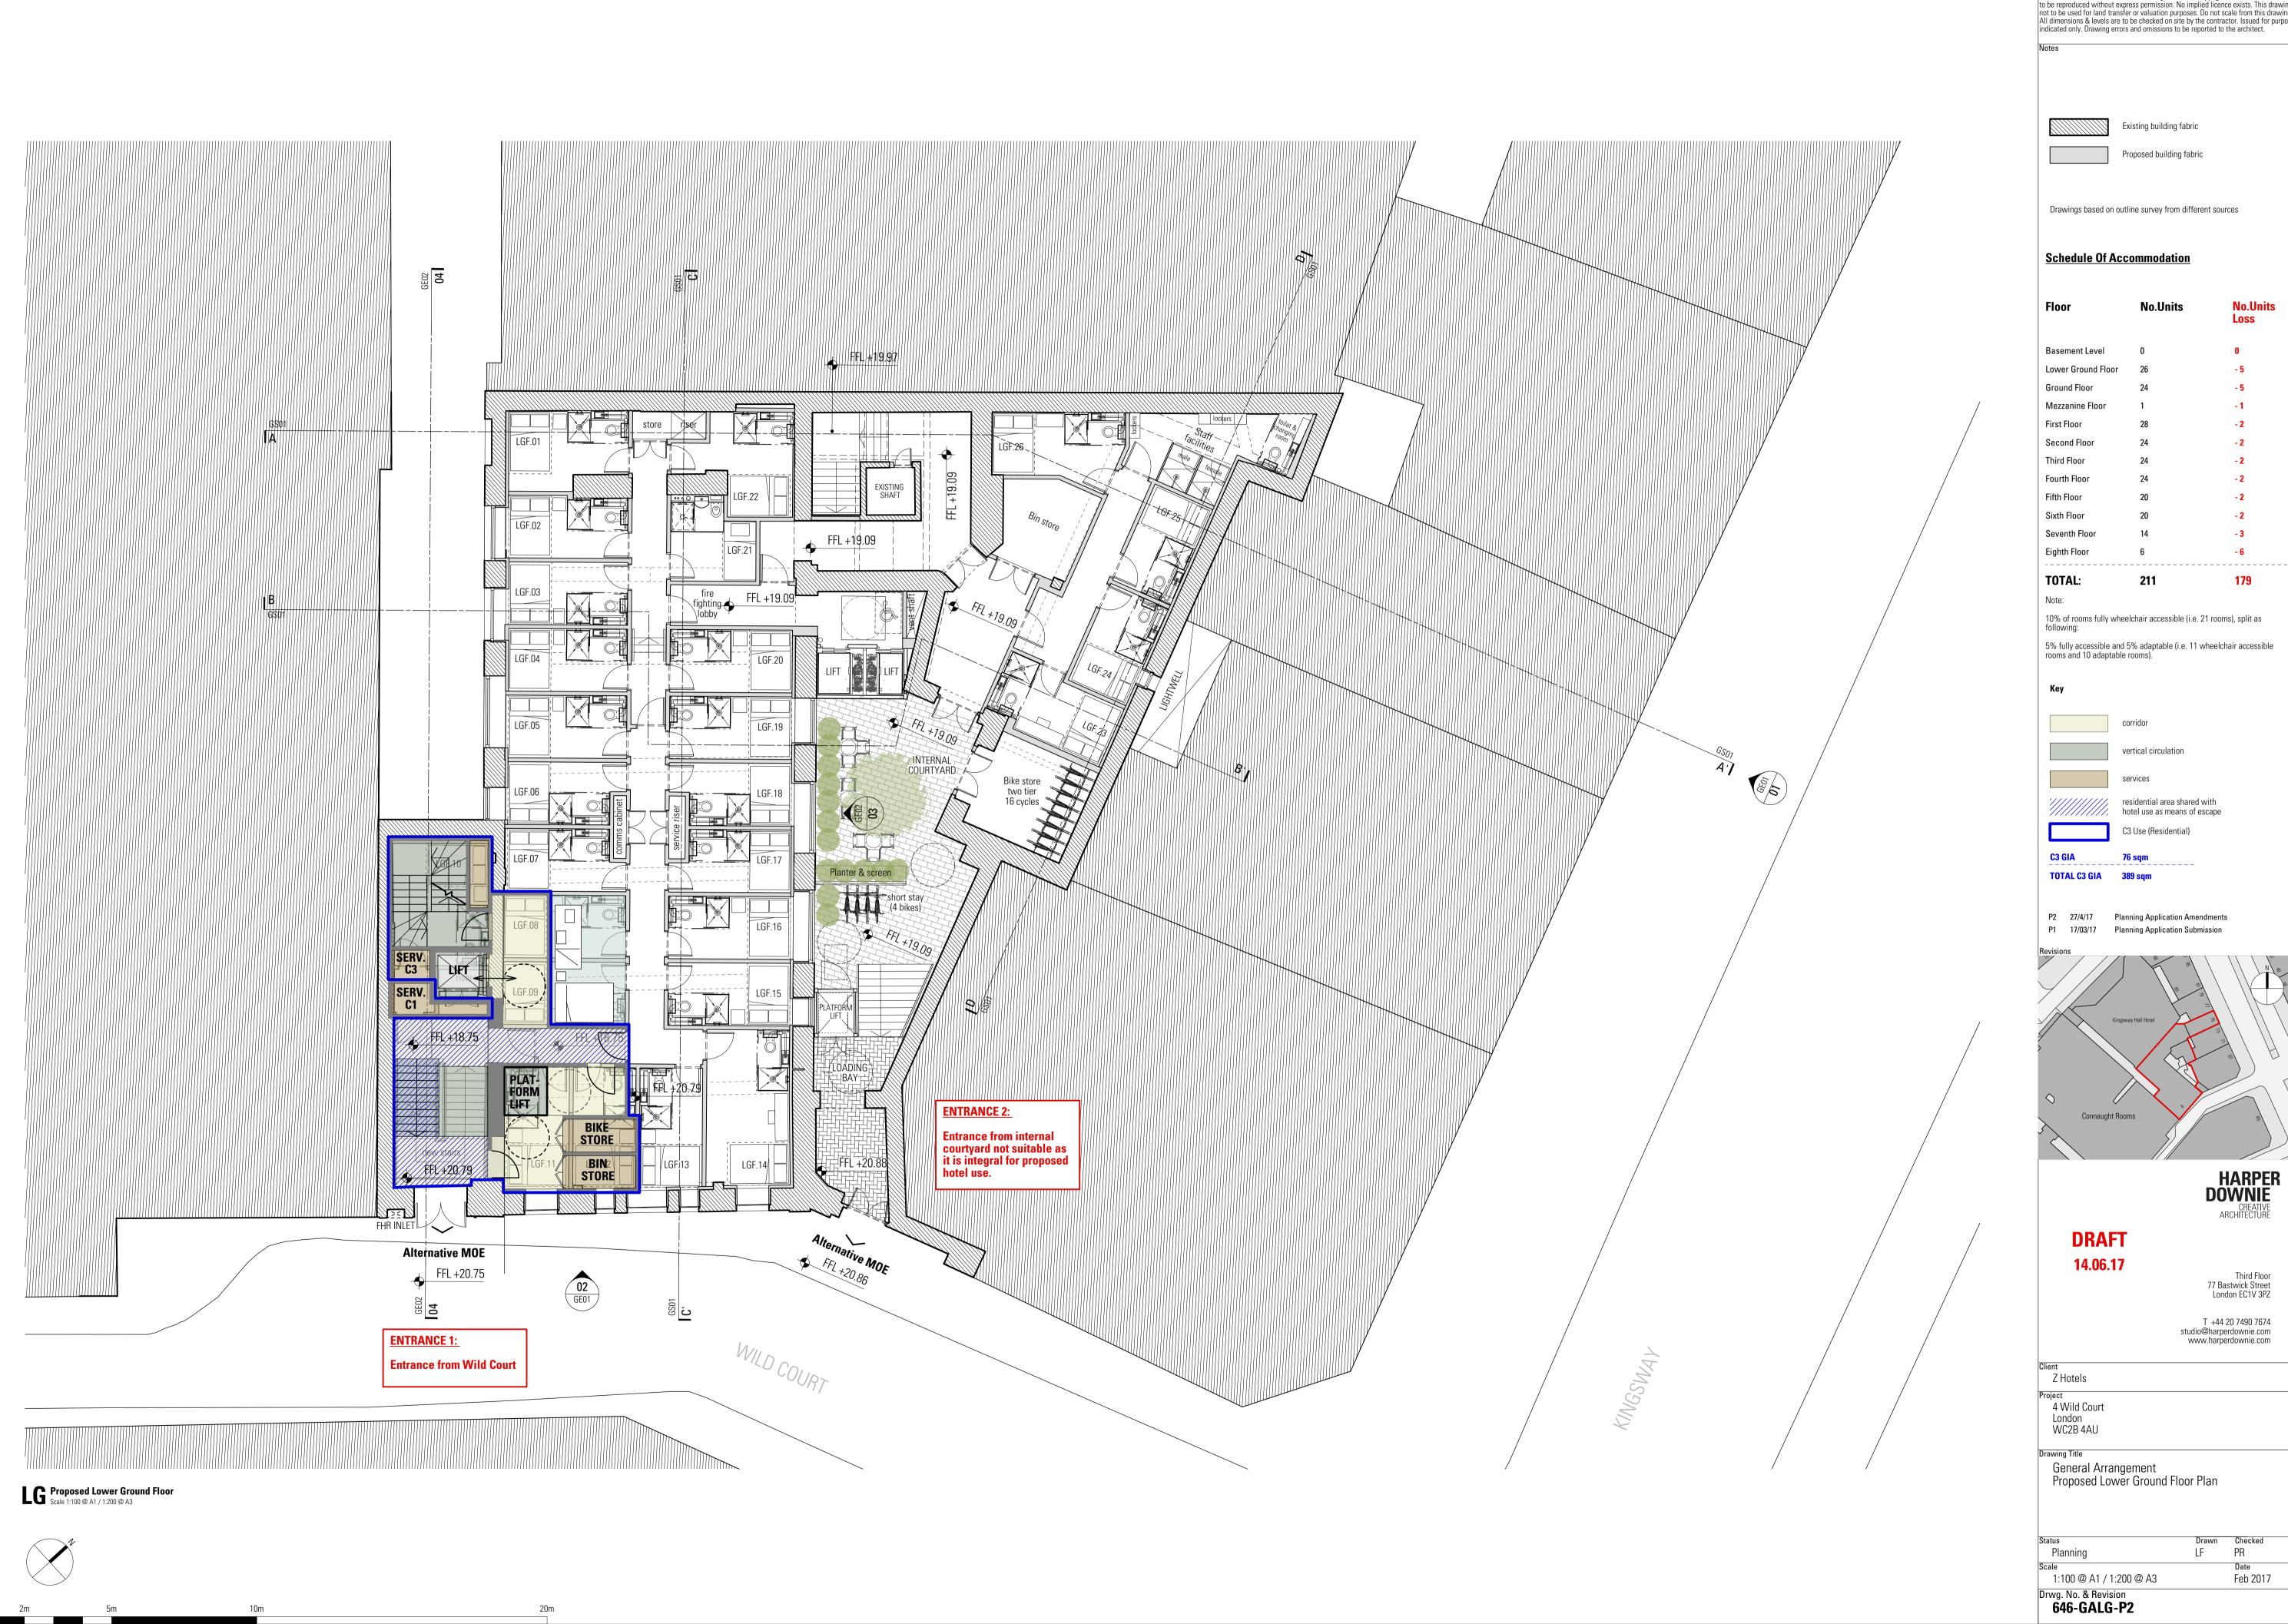

| Floor              | No.Units | No.Units<br>Loss |
|--------------------|----------|------------------|
| Basement Level     | 0        | 0                |
| Lower Ground Floor | 26       | - 5              |
| Ground Floor       | 24       | - 5              |
| Mezzanine Floor    | 1        | -1               |
| First Floor        | 28       | - 2              |
| Second Floor       | 24       | - 2              |
| Third Floor        | 24       | - 2              |
| Fourth Floor       | 24       | - 2              |
| Fifth Floor        | 20       | - 2              |
| Sixth Floor        | 20       | - 2              |
| Seventh Floor      | 14       | - 3              |
| Eighth Floor       | 6        | - 6              |
| TOTAL.             | 211      | 170              |

| No.Units | No.Units<br>Loss                                       |
|----------|--------------------------------------------------------|
| 0        | 0                                                      |
| 26       | - 5                                                    |
| 24       | - 5                                                    |
| 1        | -1                                                     |
| 28       | <b>- 2</b>                                             |
| 24       | <b>- 2</b>                                             |
| 24       | <b>- 2</b>                                             |
| 24       | <b>- 2</b>                                             |
| 20       | <b>- 2</b>                                             |
| 20       | <b>- 2</b>                                             |
| 14       | - 3                                                    |
| 6        | - 6                                                    |
|          | 0<br>26<br>24<br>1<br>28<br>24<br>24<br>24<br>20<br>20 |

179

5% fully accessible and 5% adaptable (i.e. 11 wheelchair accessible rooms and 10 adaptable rooms).

HARPER DOWNIE CREATIVE ARCHITECTURE

T +44 20 7490 7674 studio@harperdownie.com www.harperdownie.com

Feb 2017

| Floor              | No.Units | No.Units<br>Loss |
|--------------------|----------|------------------|
| Basement Level     | 0        | 0                |
| Lower Ground Floor | 26       | - 5              |
| Ground Floor       | 24       | - 5              |
| Mezzanine Floor    | 1        | -1               |
| First Floor        | 28       | - 2              |
| Second Floor       | 24       | - 2              |
| Third Floor        | 24       | <b>- 2</b>       |
| Fourth Floor       | 24       | <b>- 2</b>       |
| Fifth Floor        | 20       | - 2              |
| Sixth Floor        | 20       | - 2              |
| Seventh Floor      | 14       | - 3              |
| Eighth Floor       | 6        | - 6              |
|                    |          |                  |

| Floor              | No.Units | No.Units<br>Loss |
|--------------------|----------|------------------|
| Basement Level     | 0        | 0                |
| Lower Ground Floor | 26       | - 5              |
| Ground Floor       | 24       | - 5              |
| Mezzanine Floor    | 1        | -1               |
| First Floor        | 28       | <b>- 2</b>       |
| Second Floor       | 24       | <b>- 2</b>       |
| Third Floor        | 24       | <b>- 2</b>       |
| Fourth Floor       | 24       | <b>- 2</b>       |
| Fifth Floor        | 20       | <b>- 2</b>       |
| Sixth Floor        | 20       | <b>- 2</b>       |
| Seventh Floor      | 14       | - 3              |
| Eighth Floor       | 6        | -6               |