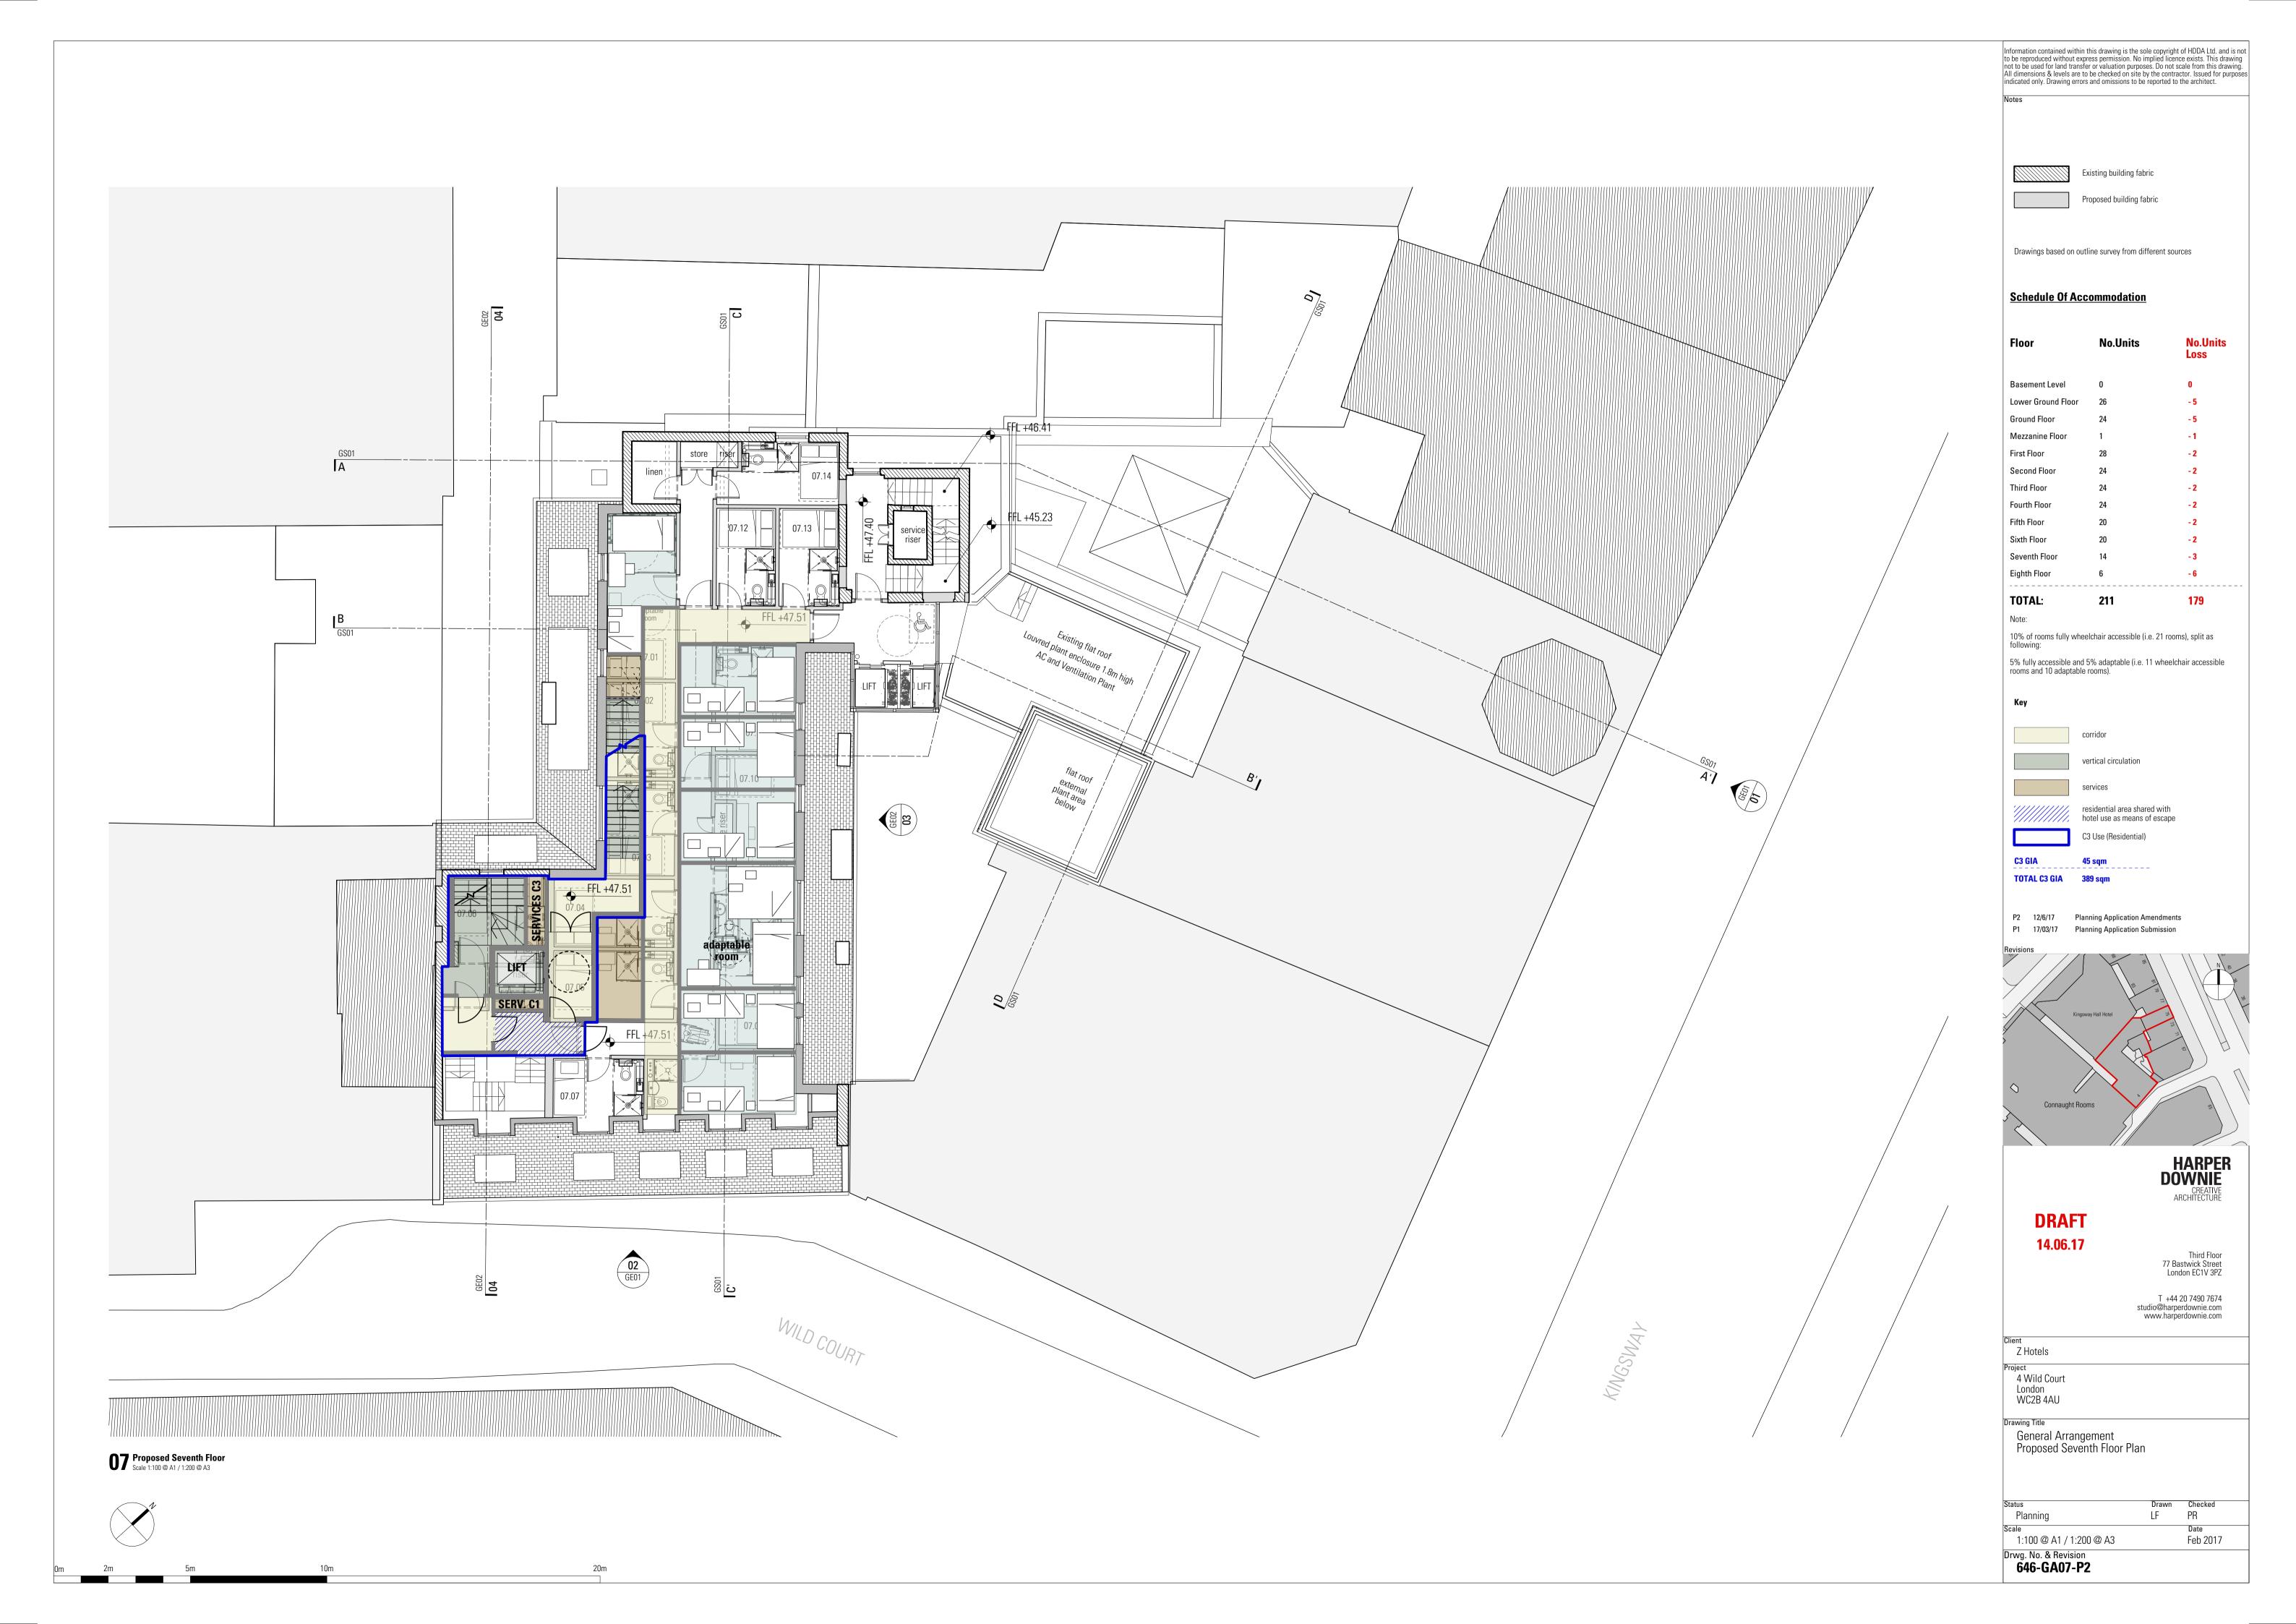

| Floor              | No.Units | No.Units<br>Loss |
|--------------------|----------|------------------|
| Basement Level     | 0        | 0                |
| Lower Ground Floor | 26       | - 5              |
| Ground Floor       | 24       | - 5              |
| Mezzanine Floor    | 1        | -1               |
| First Floor        | 28       | - 2              |
| Second Floor       | 24       | - 2              |
| Third Floor        | 24       | <b>- 2</b>       |
| Fourth Floor       | 24       | <b>- 2</b>       |
| Fifth Floor        | 20       | - 2              |
| Sixth Floor        | 20       | - 2              |
| Seventh Floor      | 14       | - 3              |
| Eighth Floor       | 6        | - 6              |
|                    |          |                  |