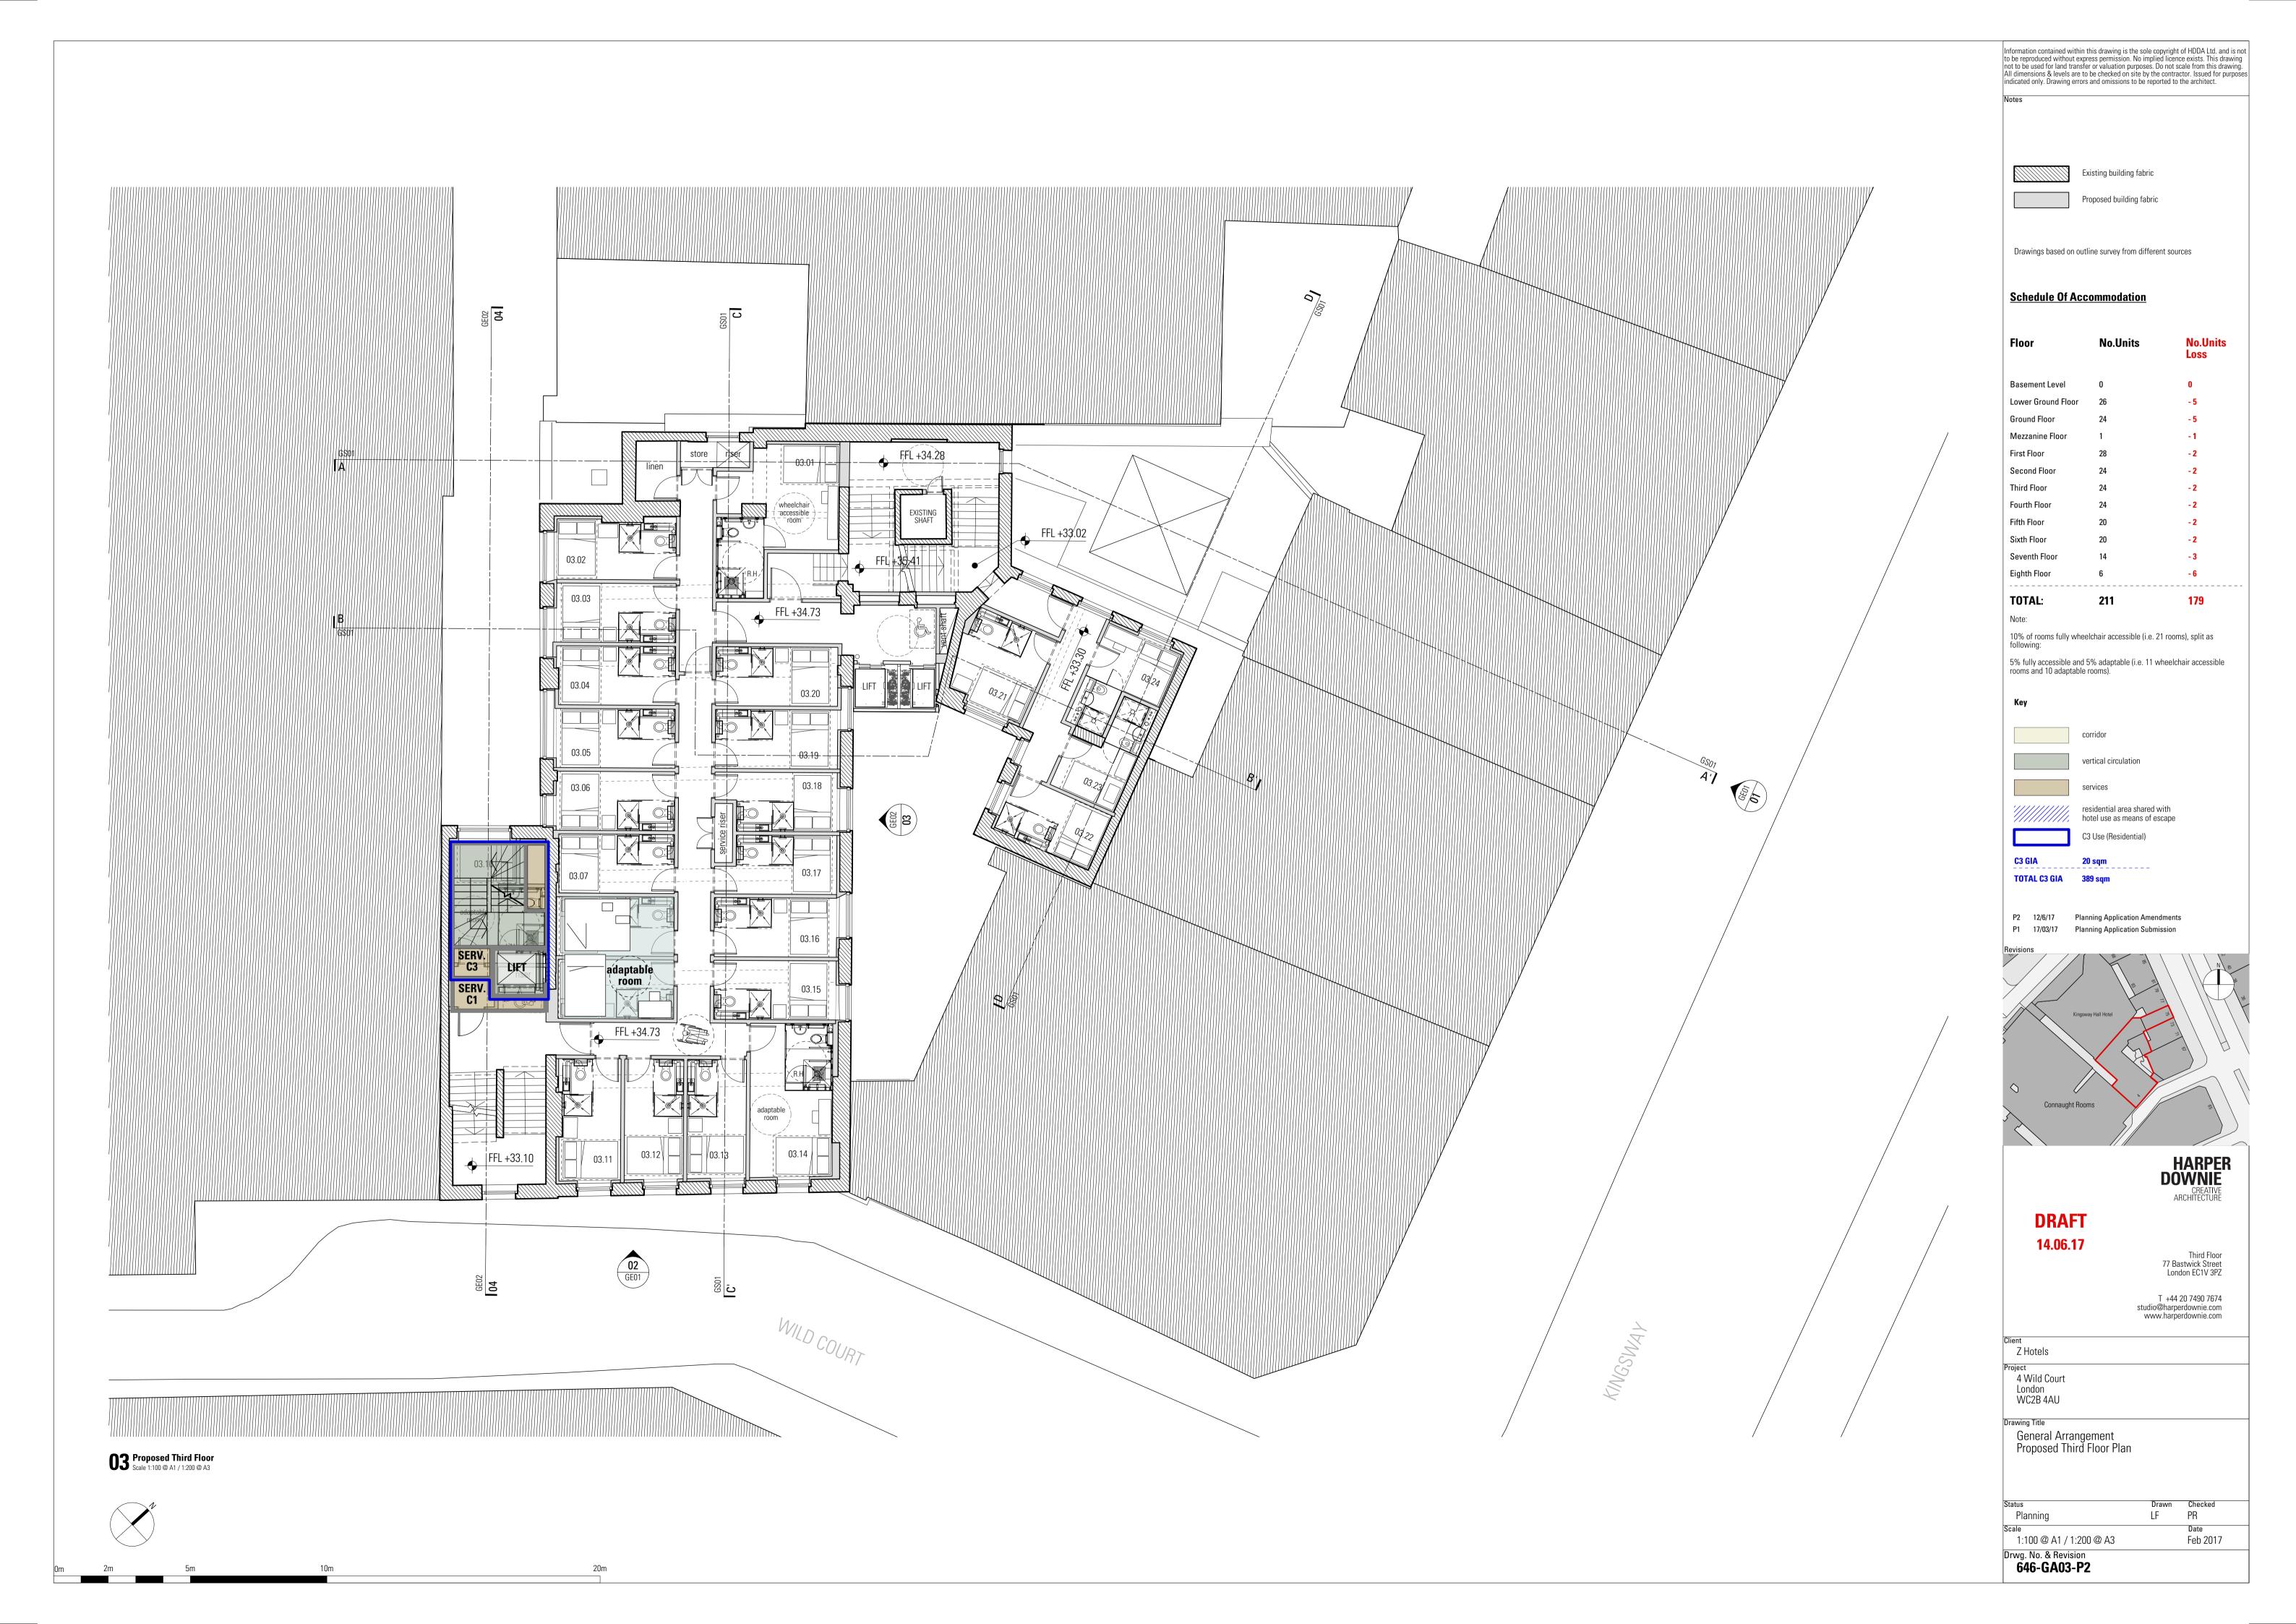

| Floor              | No.Units | No.Units<br>Loss |
|--------------------|----------|------------------|
| Basement Level     | 0        | 0                |
| Lower Ground Floor | 26       | - 5              |
| Ground Floor       | 24       | - 5              |
| Mezzanine Floor    | 1        | -1               |
| First Floor        | 28       | - 2              |
| Second Floor       | 24       | - 2              |
| Third Floor        | 24       | - 2              |
| Fourth Floor       | 24       | - 2              |
| Fifth Floor        | 20       | - 2              |
| Sixth Floor        | 20       | - 2              |
| Seventh Floor      | 14       | - 3              |
| Eighth Floor       | 6        | - 6              |
| TOTAL.             | 211      | 170              |

| No.Units | No.Units<br>Loss                                       |
|----------|--------------------------------------------------------|
| 0        | 0                                                      |
| 26       | - 5                                                    |
| 24       | - 5                                                    |
| 1        | -1                                                     |
| 28       | <b>- 2</b>                                             |
| 24       | <b>- 2</b>                                             |
| 24       | <b>- 2</b>                                             |
| 24       | <b>- 2</b>                                             |
| 20       | <b>- 2</b>                                             |
| 20       | <b>- 2</b>                                             |
| 14       | - 3                                                    |
| 6        | - 6                                                    |
|          | 0<br>26<br>24<br>1<br>28<br>24<br>24<br>24<br>20<br>20 |

179

5% fully accessible and 5% adaptable (i.e. 11 wheelchair accessible rooms and 10 adaptable rooms).

HARPER DOWNIE CREATIVE ARCHITECTURE

T +44 20 7490 7674 studio@harperdownie.com www.harperdownie.com

Feb 2017

| Floor              | No.Units | No.Units<br>Loss |
|--------------------|----------|------------------|
| Basement Level     | 0        | 0                |
| Lower Ground Floor | 26       | - 5              |
| Ground Floor       | 24       | - 5              |
| Mezzanine Floor    | 1        | -1               |
| First Floor        | 28       | - 2              |
| Second Floor       | 24       | - 2              |
| Third Floor        | 24       | <b>- 2</b>       |
| Fourth Floor       | 24       | <b>- 2</b>       |
| Fifth Floor        | 20       | - 2              |
| Sixth Floor        | 20       | - 2              |
| Seventh Floor      | 14       | - 3              |
| Eighth Floor       | 6        | - 6              |
|                    |          |                  |

| Floor              | No.Units | No.Units<br>Loss |
|--------------------|----------|------------------|
| Basement Level     | 0        | 0                |
| Lower Ground Floor | 26       | - 5              |
| Ground Floor       | 24       | - 5              |
| Mezzanine Floor    | 1        | -1               |
| First Floor        | 28       | <b>- 2</b>       |
| Second Floor       | 24       | <b>- 2</b>       |
| Third Floor        | 24       | <b>- 2</b>       |
| Fourth Floor       | 24       | <b>- 2</b>       |
| Fifth Floor        | 20       | <b>- 2</b>       |
| Sixth Floor        | 20       | <b>- 2</b>       |
| Seventh Floor      | 14       | - 3              |
| Eighth Floor       | 6        | -6               |