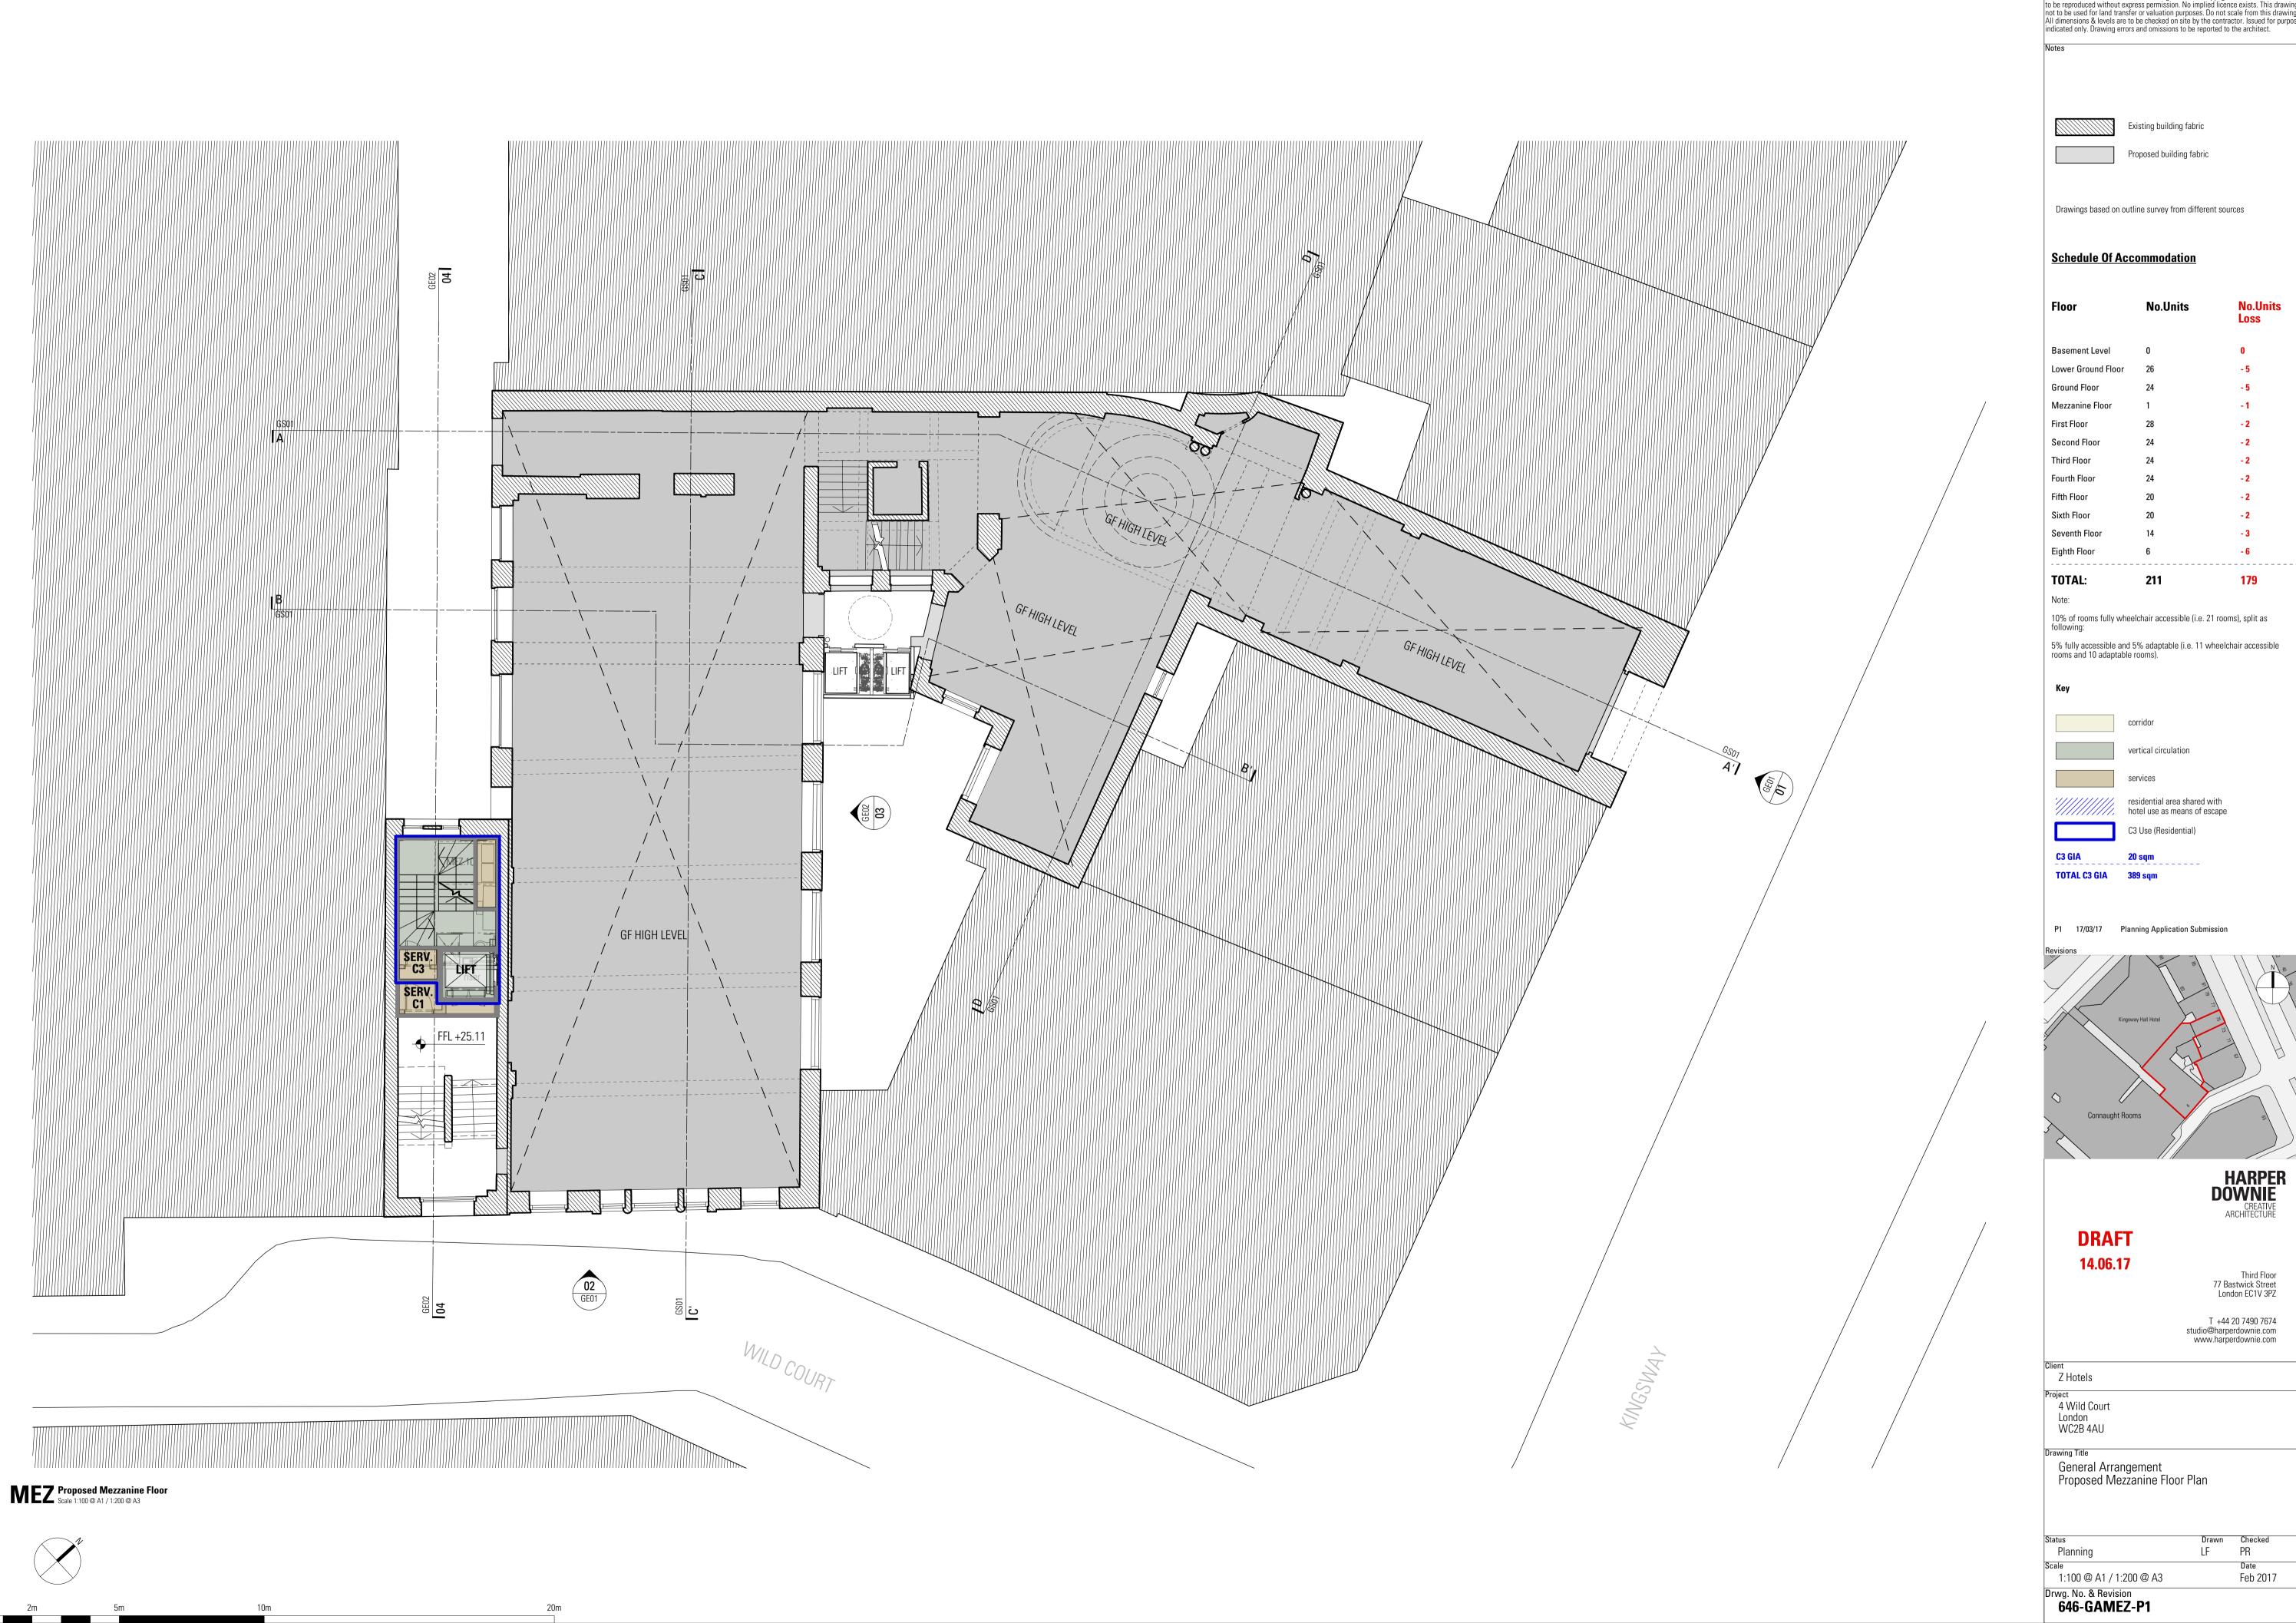

| Floor              | No.Units | No.Units<br>Loss |
|--------------------|----------|------------------|
| Basement Level     | 0        | 0                |
| Lower Ground Floor | 26       | - 5              |
| Ground Floor       | 24       | - 5              |
| Mezzanine Floor    | 1        | -1               |
| First Floor        | 28       | - 2              |
| Second Floor       | 24       | - 2              |
| Third Floor        | 24       | - 2              |
| Fourth Floor       | 24       | - 2              |
| Fifth Floor        | 20       | - 2              |
| Sixth Floor        | 20       | - 2              |
| Seventh Floor      | 14       | - 3              |
| Eighth Floor       | 6        | - 6              |
| TOTAL.             | 211      | 170              |

179

5% fully accessible and 5% adaptable (i.e. 11 wheelchair accessible rooms and 10 adaptable rooms).

HARPER DOWNIE CREATIVE ARCHITECTURE

T +44 20 7490 7674 studio@harperdownie.com www.harperdownie.com

Feb 2017