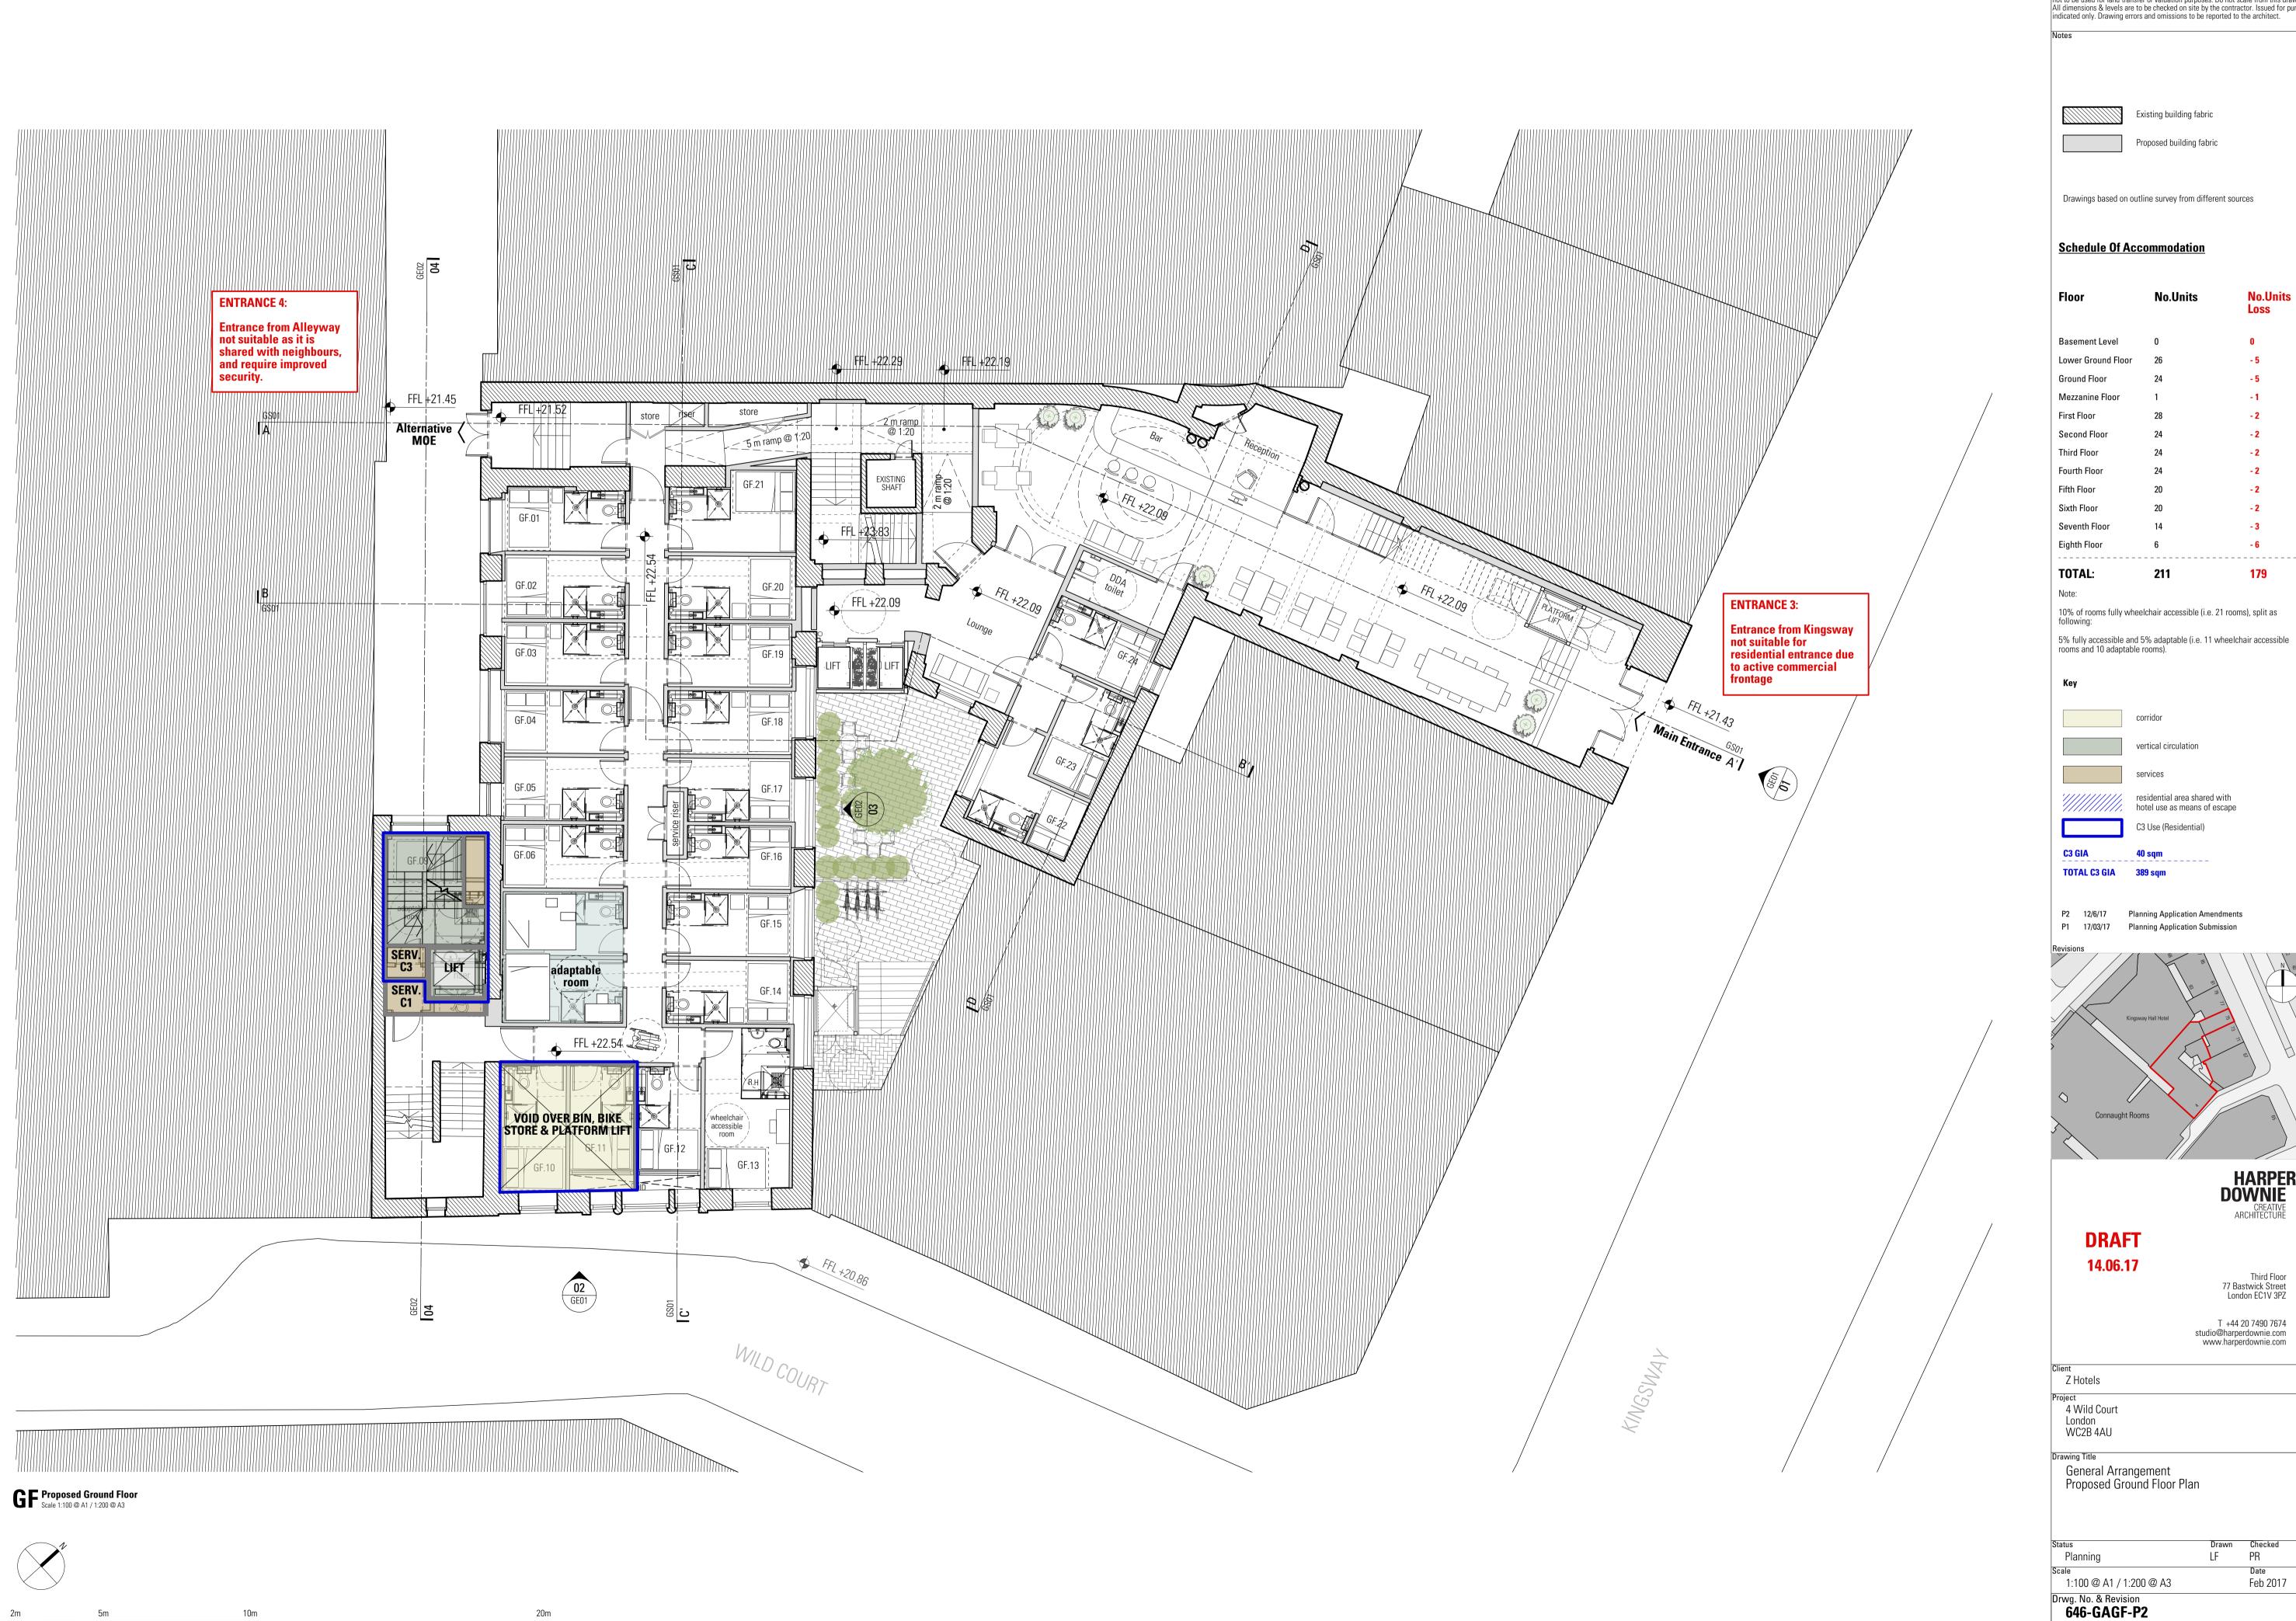

| Floor              | No.Units | No.Units<br>Loss |
|--------------------|----------|------------------|
| Basement Level     | 0        | 0                |
| Lower Ground Floor | 26       | - 5              |
| Ground Floor       | 24       | - 5              |
| Mezzanine Floor    | 1        | -1               |
| First Floor        | 28       | - 2              |
| Second Floor       | 24       | - 2              |
| Third Floor        | 24       | - 2              |
| Fourth Floor       | 24       | - 2              |
| Fifth Floor        | 20       | - 2              |
| Sixth Floor        | 20       | - 2              |
| Seventh Floor      | 14       | - 3              |
| Eighth Floor       | 6        | - 6              |
| TOTAL.             | 211      | 170              |

| No.Units | No.Units<br>Loss                                       |
|----------|--------------------------------------------------------|
| 0        | 0                                                      |
| 26       | - 5                                                    |
| 24       | - 5                                                    |
| 1        | -1                                                     |
| 28       | <b>- 2</b>                                             |
| 24       | <b>- 2</b>                                             |
| 24       | <b>- 2</b>                                             |
| 24       | <b>- 2</b>                                             |
| 20       | <b>- 2</b>                                             |
| 20       | <b>- 2</b>                                             |
| 14       | - 3                                                    |
| 6        | - 6                                                    |
|          | 0<br>26<br>24<br>1<br>28<br>24<br>24<br>24<br>20<br>20 |

179

5% fully accessible and 5% adaptable (i.e. 11 wheelchair accessible rooms and 10 adaptable rooms).

HARPER DOWNIE CREATIVE ARCHITECTURE

T +44 20 7490 7674 studio@harperdownie.com www.harperdownie.com

Feb 2017

| Floor              | No.Units | No.Units<br>Loss |
|--------------------|----------|------------------|
| Basement Level     | 0        | 0                |
| Lower Ground Floor | 26       | - 5              |
| Ground Floor       | 24       | - 5              |
| Mezzanine Floor    | 1        | -1               |
| First Floor        | 28       | - 2              |
| Second Floor       | 24       | - 2              |
| Third Floor        | 24       | <b>- 2</b>       |
| Fourth Floor       | 24       | <b>- 2</b>       |
| Fifth Floor        | 20       | - 2              |
| Sixth Floor        | 20       | - 2              |
| Seventh Floor      | 14       | - 3              |
| Eighth Floor       | 6        | - 6              |
|                    |          |                  |

| Floor              | No.Units | No.Units<br>Loss |
|--------------------|----------|------------------|
| Basement Level     | 0        | 0                |
| Lower Ground Floor | 26       | - 5              |
| Ground Floor       | 24       | - 5              |
| Mezzanine Floor    | 1        | -1               |
| First Floor        | 28       | <b>- 2</b>       |
| Second Floor       | 24       | <b>- 2</b>       |
| Third Floor        | 24       | <b>- 2</b>       |
| Fourth Floor       | 24       | <b>- 2</b>       |
| Fifth Floor        | 20       | <b>- 2</b>       |
| Sixth Floor        | 20       | <b>- 2</b>       |
| Seventh Floor      | 14       | - 3              |
| Eighth Floor       | 6        | -6               |