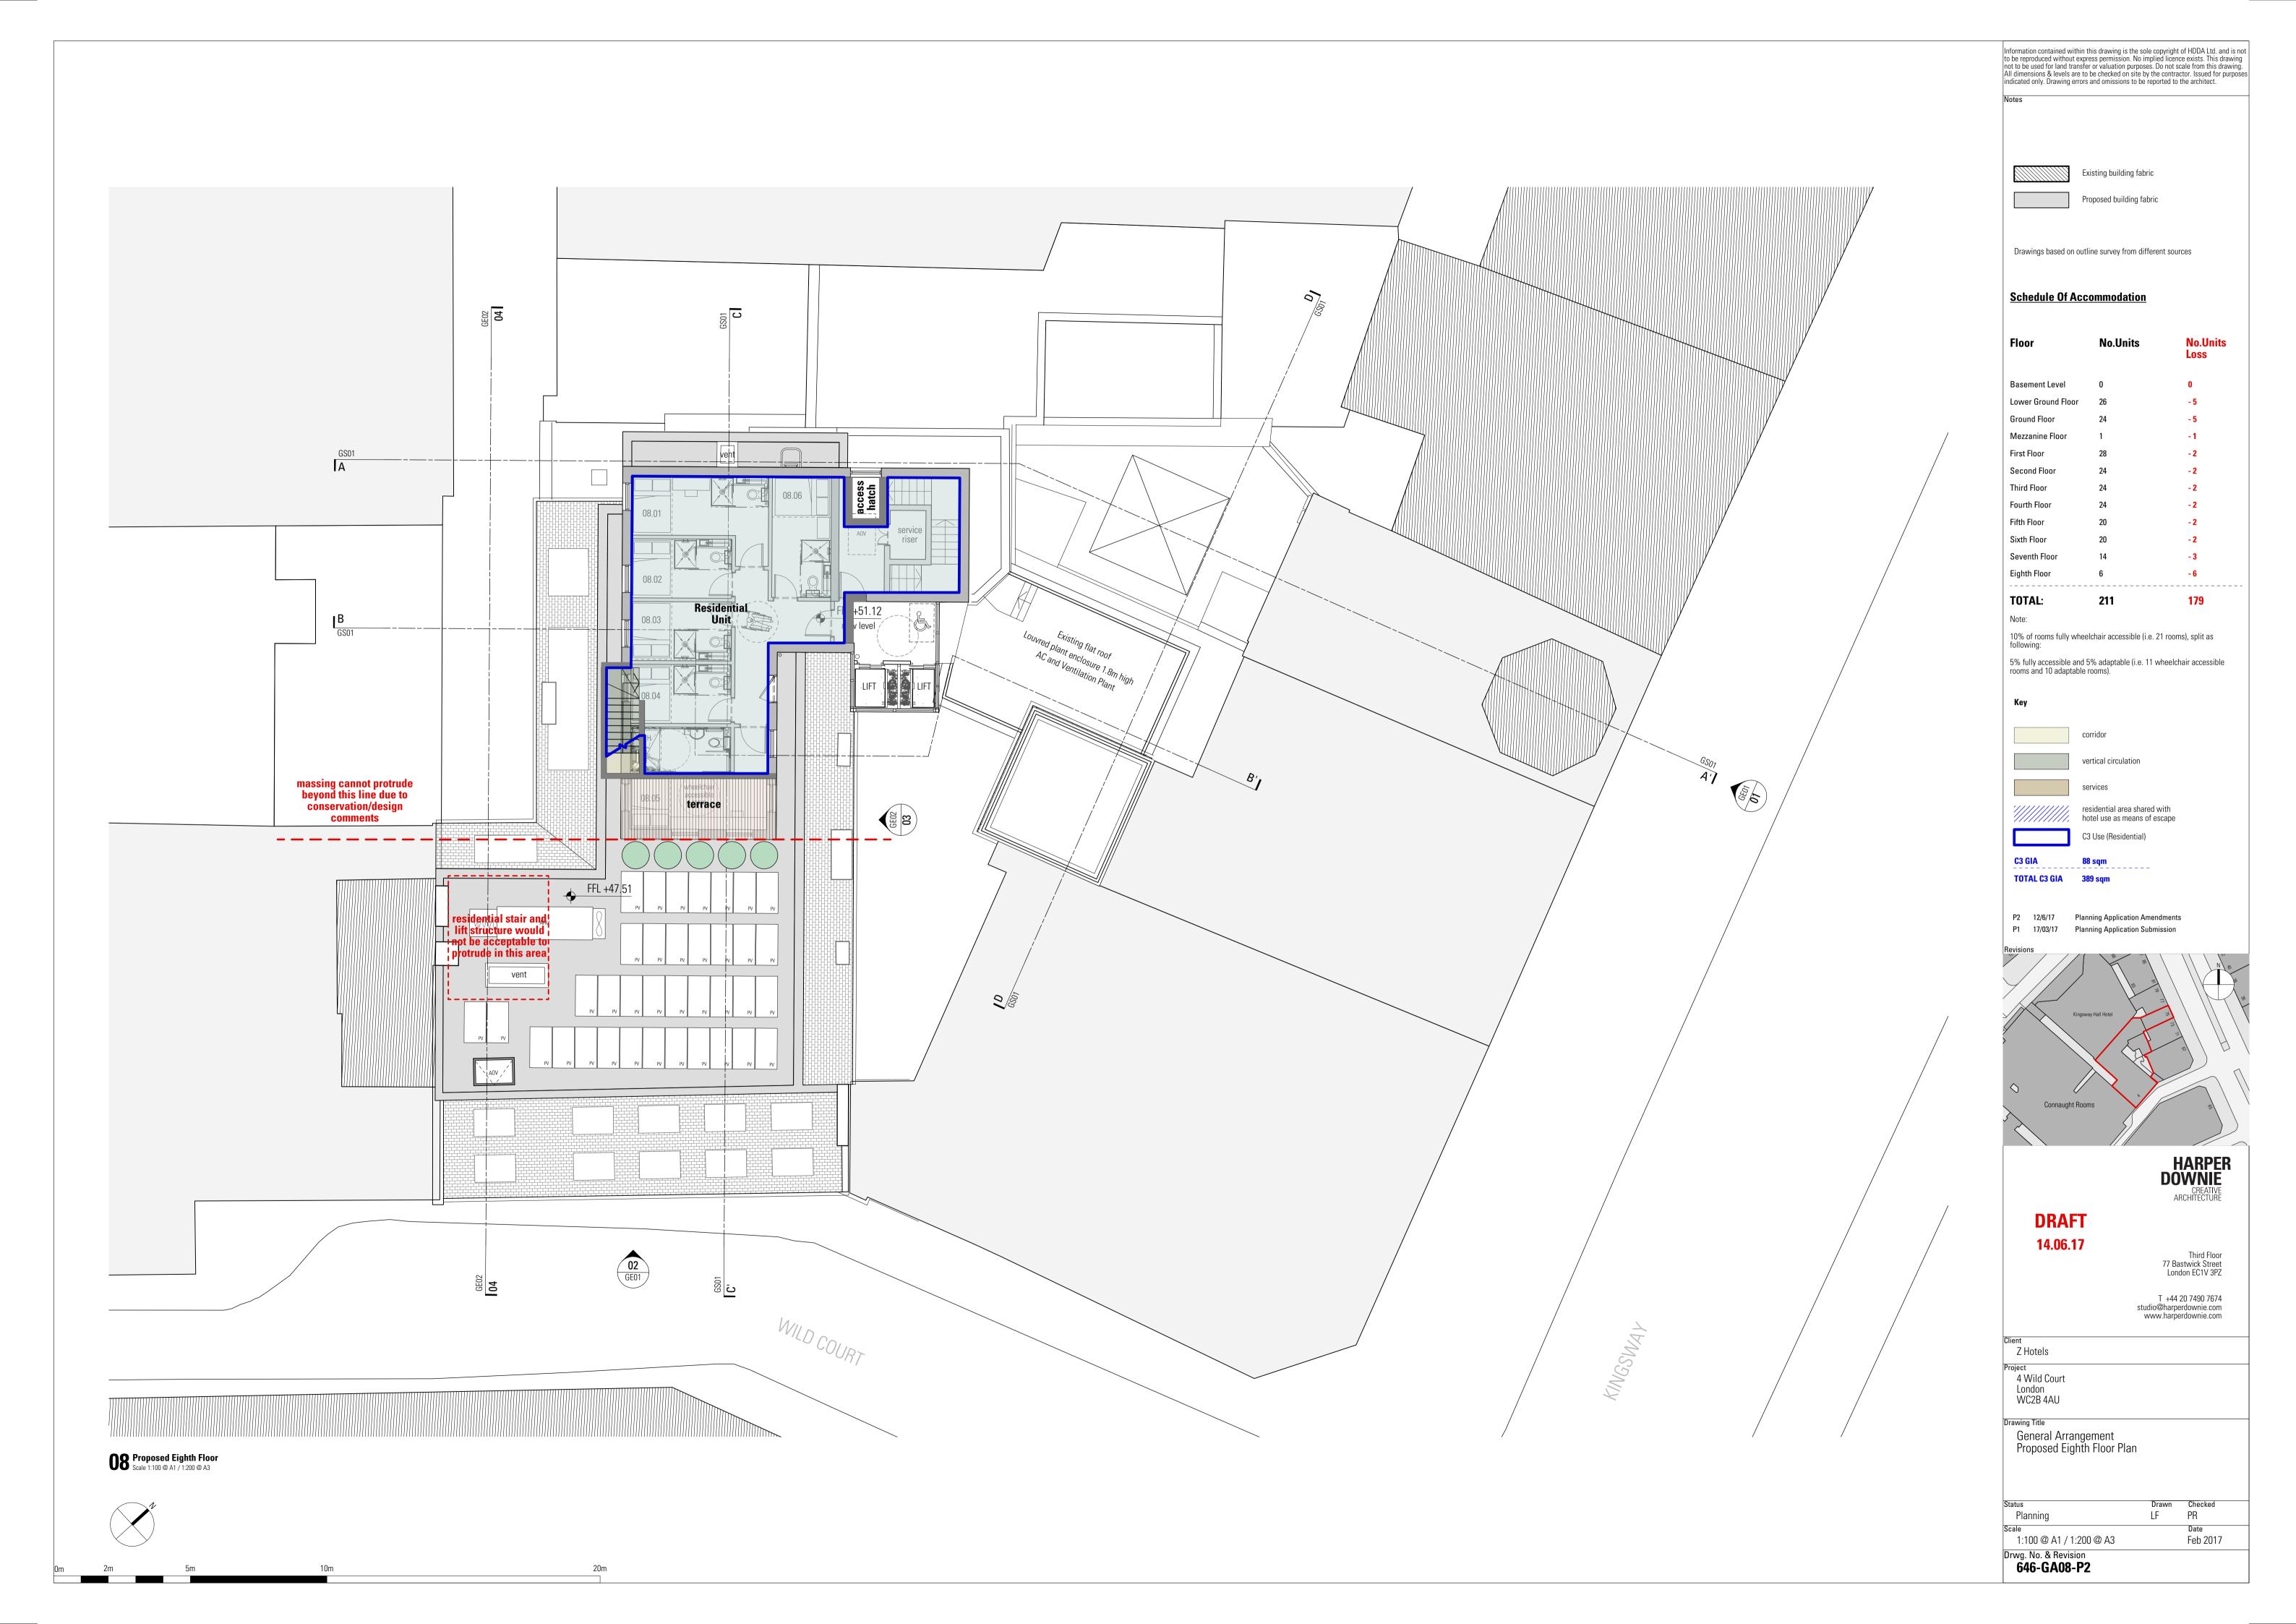

| Floor              | No.Units | No.Units<br>Loss |
|--------------------|----------|------------------|
| Basement Level     | 0        | 0                |
| Lower Ground Floor | 26       | - 5              |
| Ground Floor       | 24       | - 5              |
| Mezzanine Floor    | 1        | -1               |
| First Floor        | 28       | <b>- 2</b>       |
| Second Floor       | 24       | <b>- 2</b>       |
| Third Floor        | 24       | <b>- 2</b>       |
| Fourth Floor       | 24       | <b>- 2</b>       |
| Fifth Floor        | 20       | <b>- 2</b>       |
| Sixth Floor        | 20       | <b>- 2</b>       |
| Seventh Floor      | 14       | - 3              |
| Eighth Floor       | 6        | -6               |