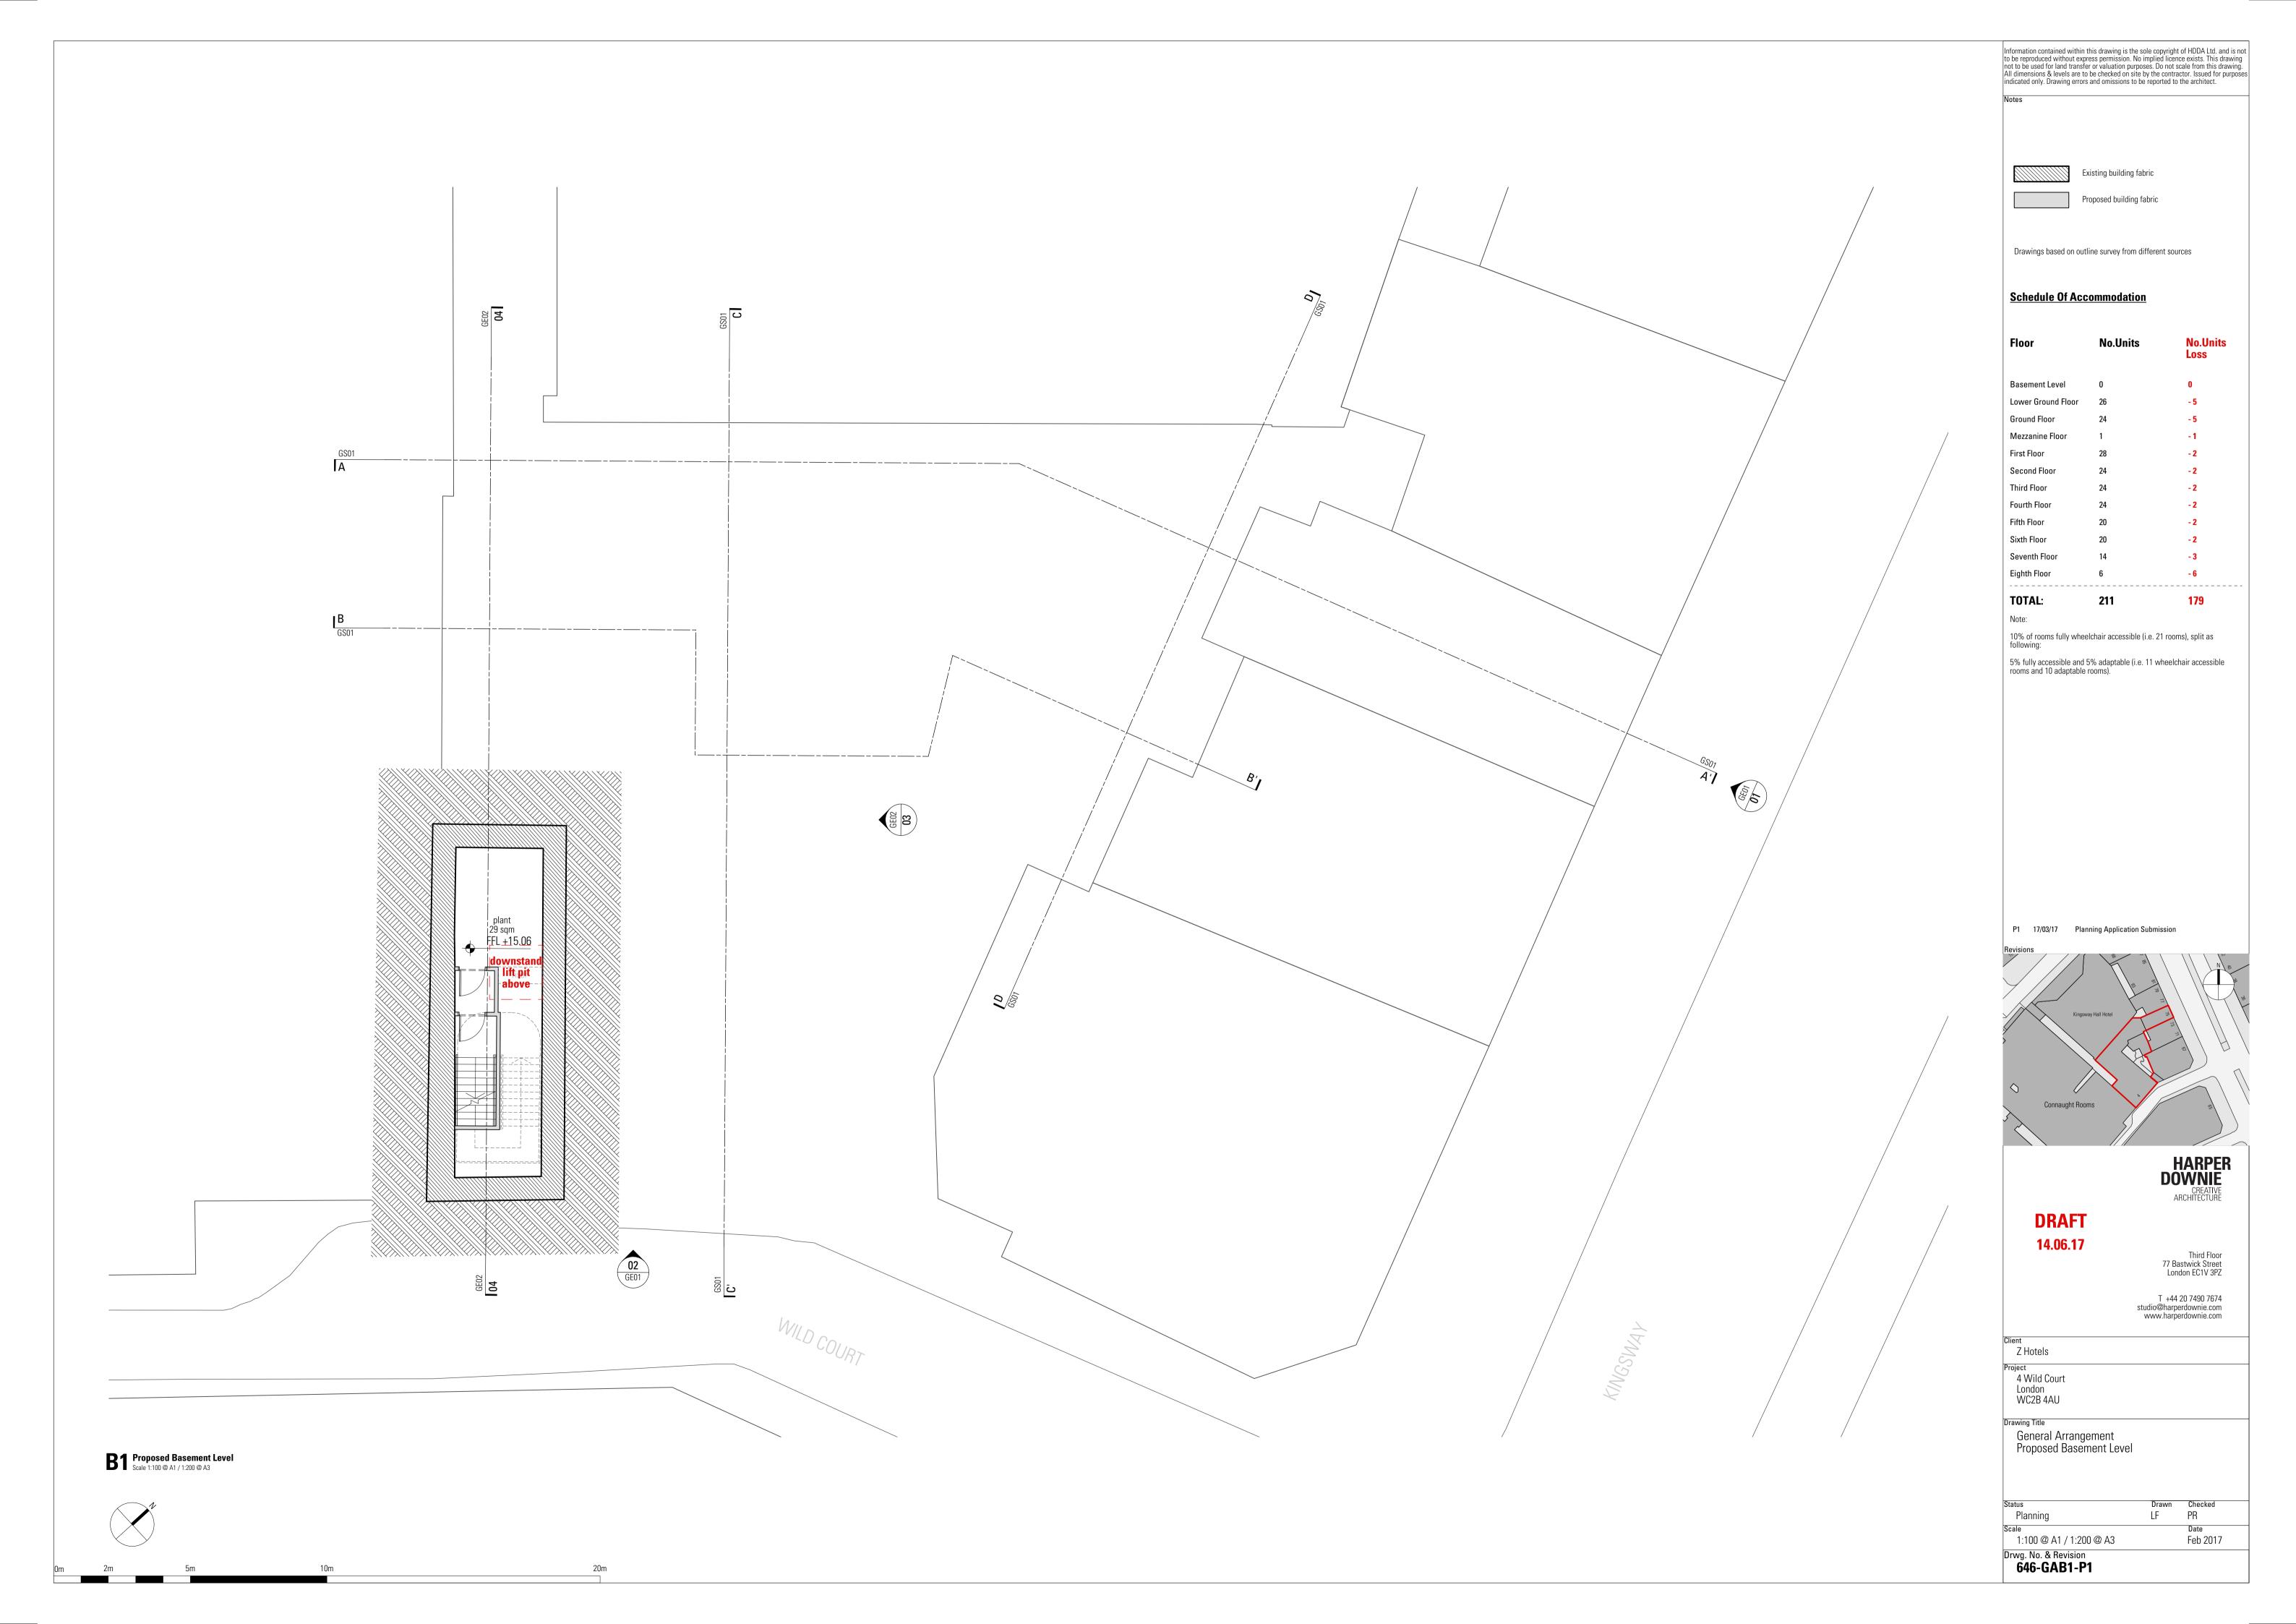

| Floor              | No.Units | No.Units<br>Loss |
|--------------------|----------|------------------|
| Basement Level     | 0        | 0                |
| Lower Ground Floor | 26       | - 5              |
| Ground Floor       | 24       | - 5              |
| Mezzanine Floor    | 1        | -1               |
| First Floor        | 28       | - 2              |
| Second Floor       | 24       | - 2              |
| Third Floor        | 24       | - 2              |
| Fourth Floor       | 24       | - 2              |
| Fifth Floor        | 20       | - 2              |
| Sixth Floor        | 20       | - 2              |
| Seventh Floor      | 14       | - 3              |
| Eighth Floor       | 6        | - 6              |
| TOTAL.             | 211      | 170              |

| No.Units | No.Units<br>Loss                                       |
|----------|--------------------------------------------------------|
| 0        | 0                                                      |
| 26       | - 5                                                    |
| 24       | - 5                                                    |
| 1        | -1                                                     |
| 28       | <b>- 2</b>                                             |
| 24       | <b>- 2</b>                                             |
| 24       | <b>- 2</b>                                             |
| 24       | <b>- 2</b>                                             |
| 20       | <b>- 2</b>                                             |
| 20       | <b>- 2</b>                                             |
| 14       | - 3                                                    |
| 6        | - 6                                                    |
|          | 0<br>26<br>24<br>1<br>28<br>24<br>24<br>24<br>20<br>20 |

179

5% fully accessible and 5% adaptable (i.e. 11 wheelchair accessible rooms and 10 adaptable rooms).

HARPER DOWNIE CREATIVE ARCHITECTURE

T +44 20 7490 7674 studio@harperdownie.com www.harperdownie.com

Feb 2017

| Floor              | No.Units | No.Units<br>Loss |
|--------------------|----------|------------------|
| Basement Level     | 0        | 0                |
| Lower Ground Floor | 26       | - 5              |
| Ground Floor       | 24       | - 5              |
| Mezzanine Floor    | 1        | -1               |
| First Floor        | 28       | - 2              |
| Second Floor       | 24       | - 2              |
| Third Floor        | 24       | <b>- 2</b>       |
| Fourth Floor       | 24       | <b>- 2</b>       |
| Fifth Floor        | 20       | - 2              |
| Sixth Floor        | 20       | - 2              |
| Seventh Floor      | 14       | - 3              |
| Eighth Floor       | 6        | - 6              |
|                    |          |                  |

| Floor              | No.Units | No.Units<br>Loss |
|--------------------|----------|------------------|
| Basement Level     | 0        | 0                |
| Lower Ground Floor | 26       | - 5              |
| Ground Floor       | 24       | - 5              |
| Mezzanine Floor    | 1        | -1               |
| First Floor        | 28       | <b>- 2</b>       |
| Second Floor       | 24       | <b>- 2</b>       |
| Third Floor        | 24       | <b>- 2</b>       |
| Fourth Floor       | 24       | <b>- 2</b>       |
| Fifth Floor        | 20       | <b>- 2</b>       |
| Sixth Floor        | 20       | <b>- 2</b>       |
| Seventh Floor      | 14       | - 3              |
| Eighth Floor       | 6        | -6               |