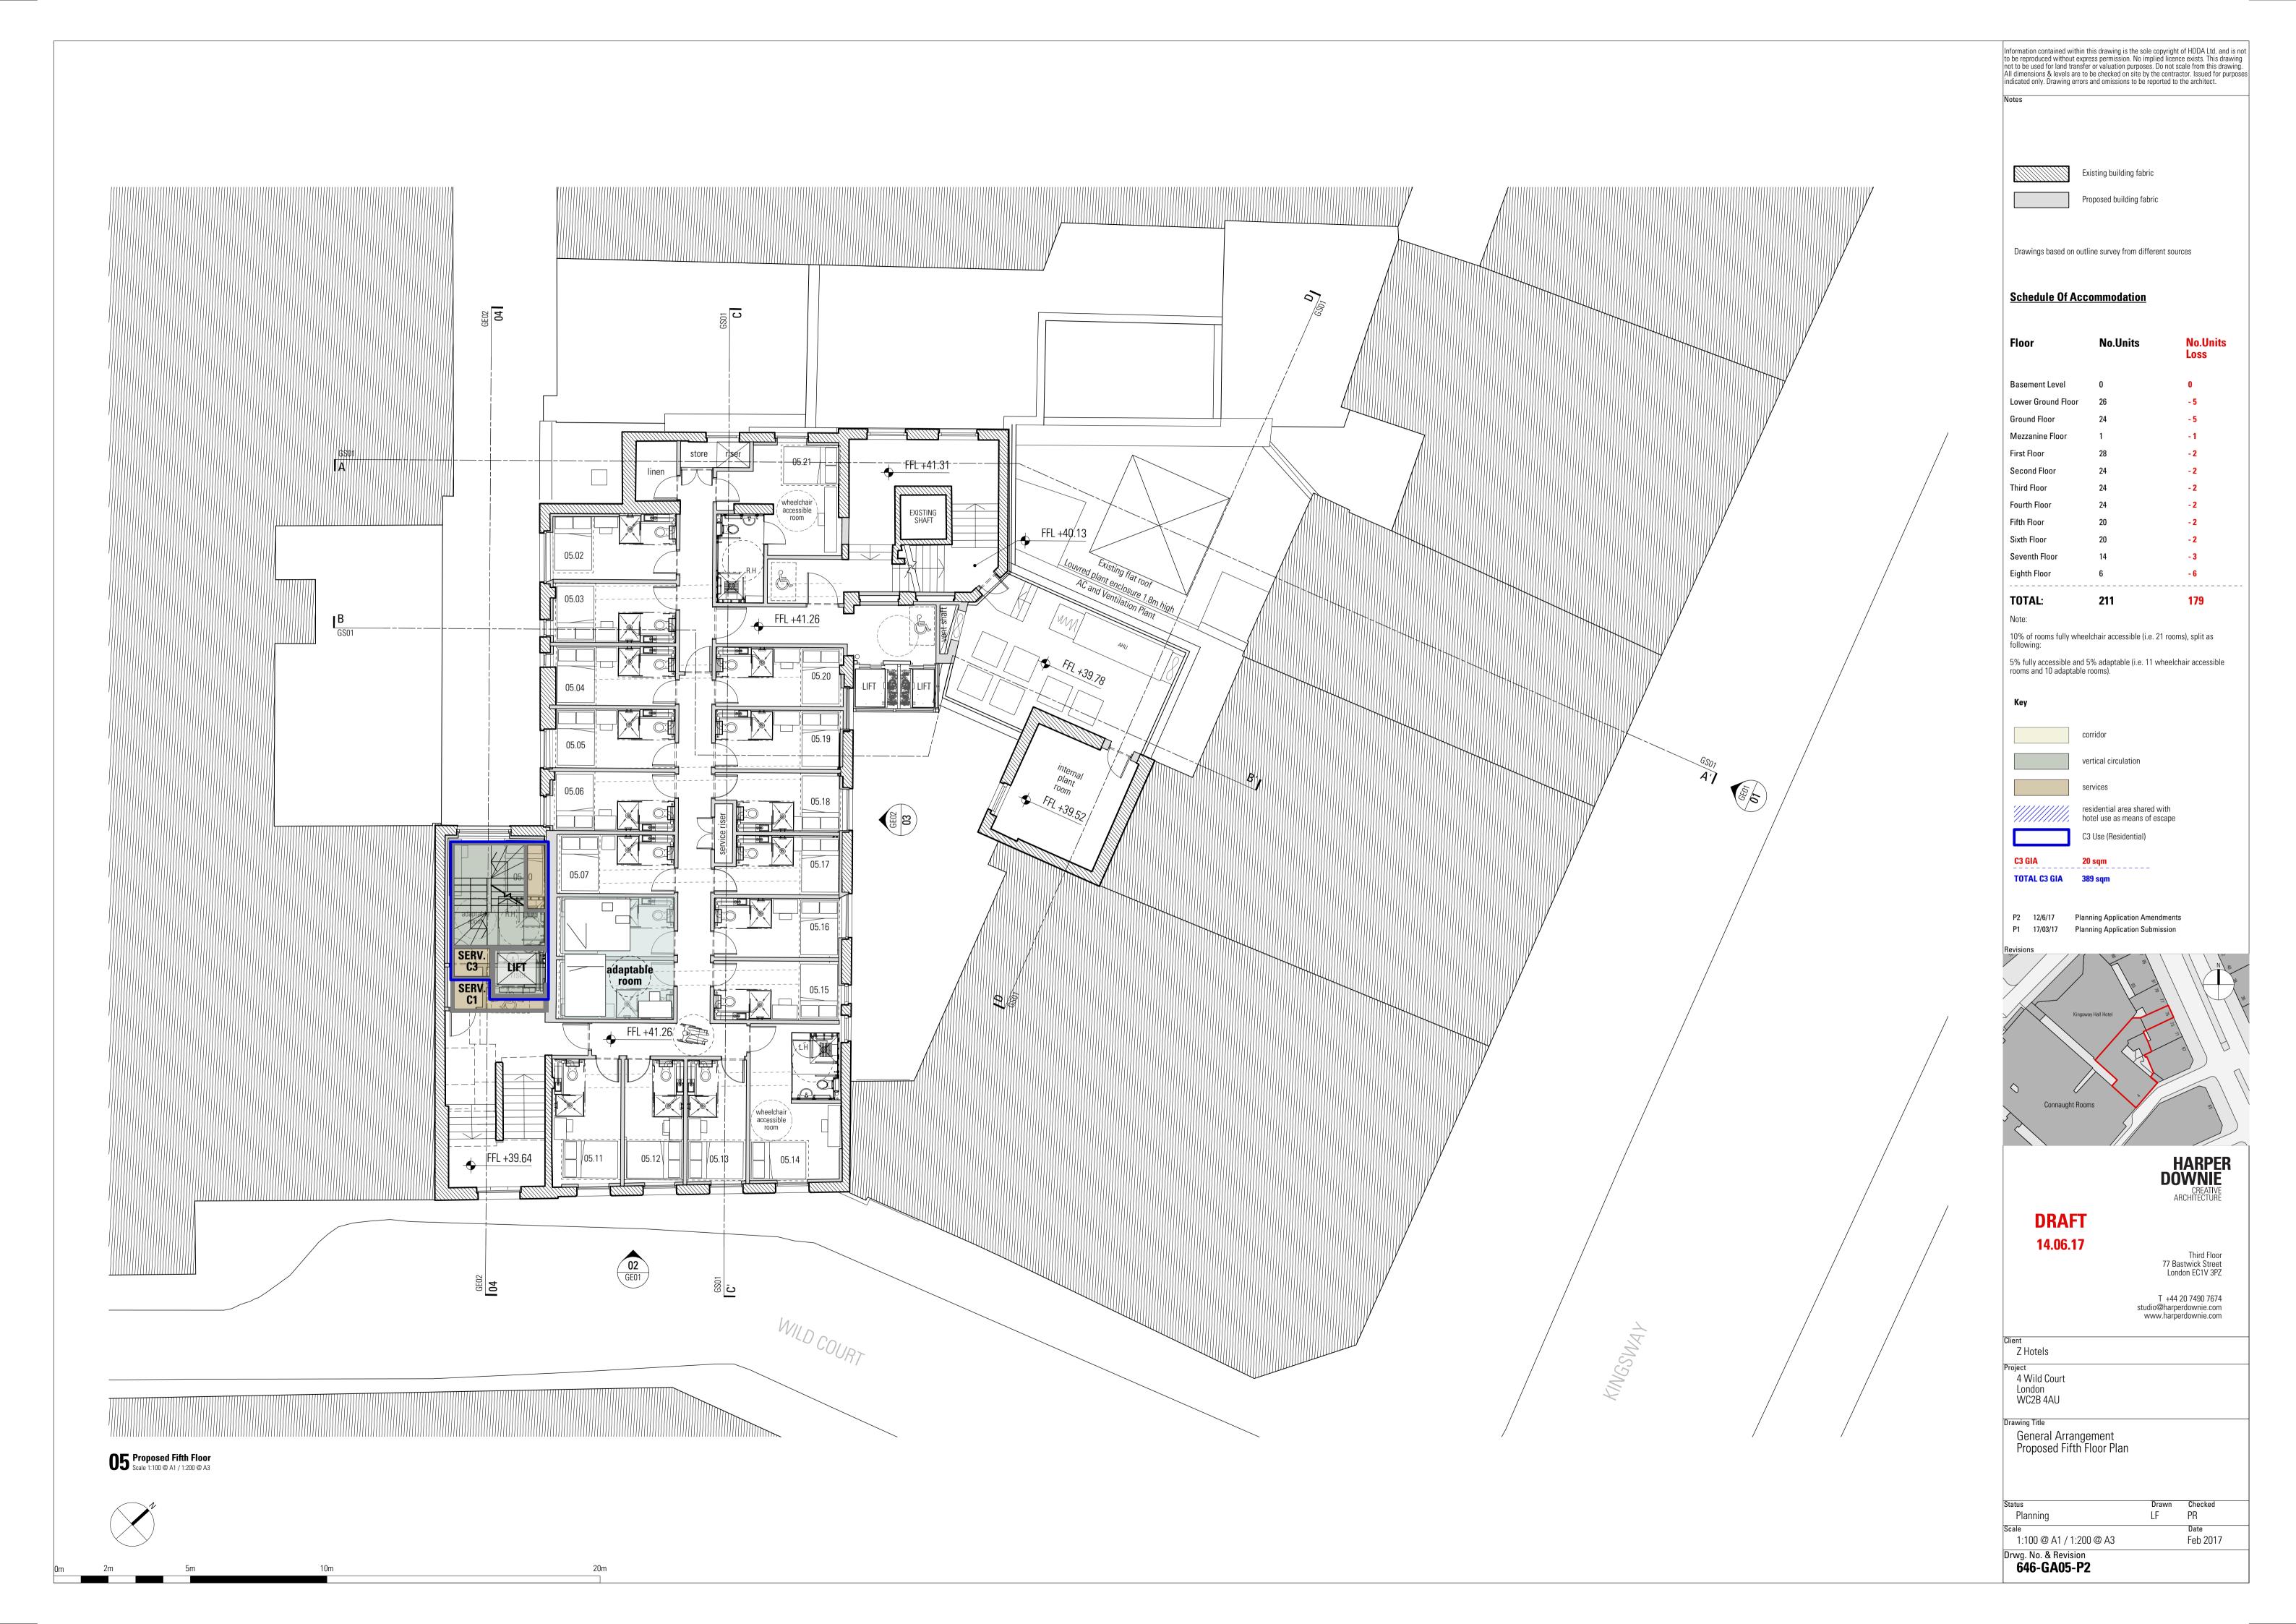

| Floor              | No.Units | No.Units<br>Loss |
|--------------------|----------|------------------|
| Basement Level     | 0        | 0                |
| Lower Ground Floor | 26       | - 5              |
| Ground Floor       | 24       | - 5              |
| Mezzanine Floor    | 1        | -1               |
| First Floor        | 28       | - 2              |
| Second Floor       | 24       | - 2              |
| Third Floor        | 24       | - 2              |
| Fourth Floor       | 24       | - 2              |
| Fifth Floor        | 20       | - 2              |
| Sixth Floor        | 20       | - 2              |
| Seventh Floor      | 14       | - 3              |
| Eighth Floor       | 6        | - 6              |
| TOTAL.             | 211      | 170              |

| No.Units | No.Units<br>Loss                                       |
|----------|--------------------------------------------------------|
| 0        | 0                                                      |
| 26       | - 5                                                    |
| 24       | - 5                                                    |
| 1        | -1                                                     |
| 28       | <b>- 2</b>                                             |
| 24       | <b>- 2</b>                                             |
| 24       | <b>- 2</b>                                             |
| 24       | <b>- 2</b>                                             |
| 20       | <b>- 2</b>                                             |
| 20       | <b>- 2</b>                                             |
| 14       | - 3                                                    |
| 6        | - 6                                                    |
|          | 0<br>26<br>24<br>1<br>28<br>24<br>24<br>24<br>20<br>20 |

179

5% fully accessible and 5% adaptable (i.e. 11 wheelchair accessible rooms and 10 adaptable rooms).

HARPER DOWNIE CREATIVE ARCHITECTURE

T +44 20 7490 7674 studio@harperdownie.com www.harperdownie.com

Feb 2017

| Floor              | No.Units | No.Units<br>Loss |
|--------------------|----------|------------------|
| Basement Level     | 0        | 0                |
| Lower Ground Floor | 26       | - 5              |
| Ground Floor       | 24       | - 5              |
| Mezzanine Floor    | 1        | -1               |
| First Floor        | 28       | - 2              |
| Second Floor       | 24       | - 2              |
| Third Floor        | 24       | <b>- 2</b>       |
| Fourth Floor       | 24       | <b>- 2</b>       |
| Fifth Floor        | 20       | - 2              |
| Sixth Floor        | 20       | - 2              |
| Seventh Floor      | 14       | - 3              |
| Eighth Floor       | 6        | - 6              |
|                    |          |                  |

| Floor              | No.Units | No.Units<br>Loss |
|--------------------|----------|------------------|
| Basement Level     | 0        | 0                |
| Lower Ground Floor | 26       | - 5              |
| Ground Floor       | 24       | - 5              |
| Mezzanine Floor    | 1        | -1               |
| First Floor        | 28       | <b>- 2</b>       |
| Second Floor       | 24       | <b>- 2</b>       |
| Third Floor        | 24       | <b>- 2</b>       |
| Fourth Floor       | 24       | <b>- 2</b>       |
| Fifth Floor        | 20       | <b>- 2</b>       |
| Sixth Floor        | 20       | <b>- 2</b>       |
| Seventh Floor      | 14       | - 3              |
| Eighth Floor       | 6        | -6               |