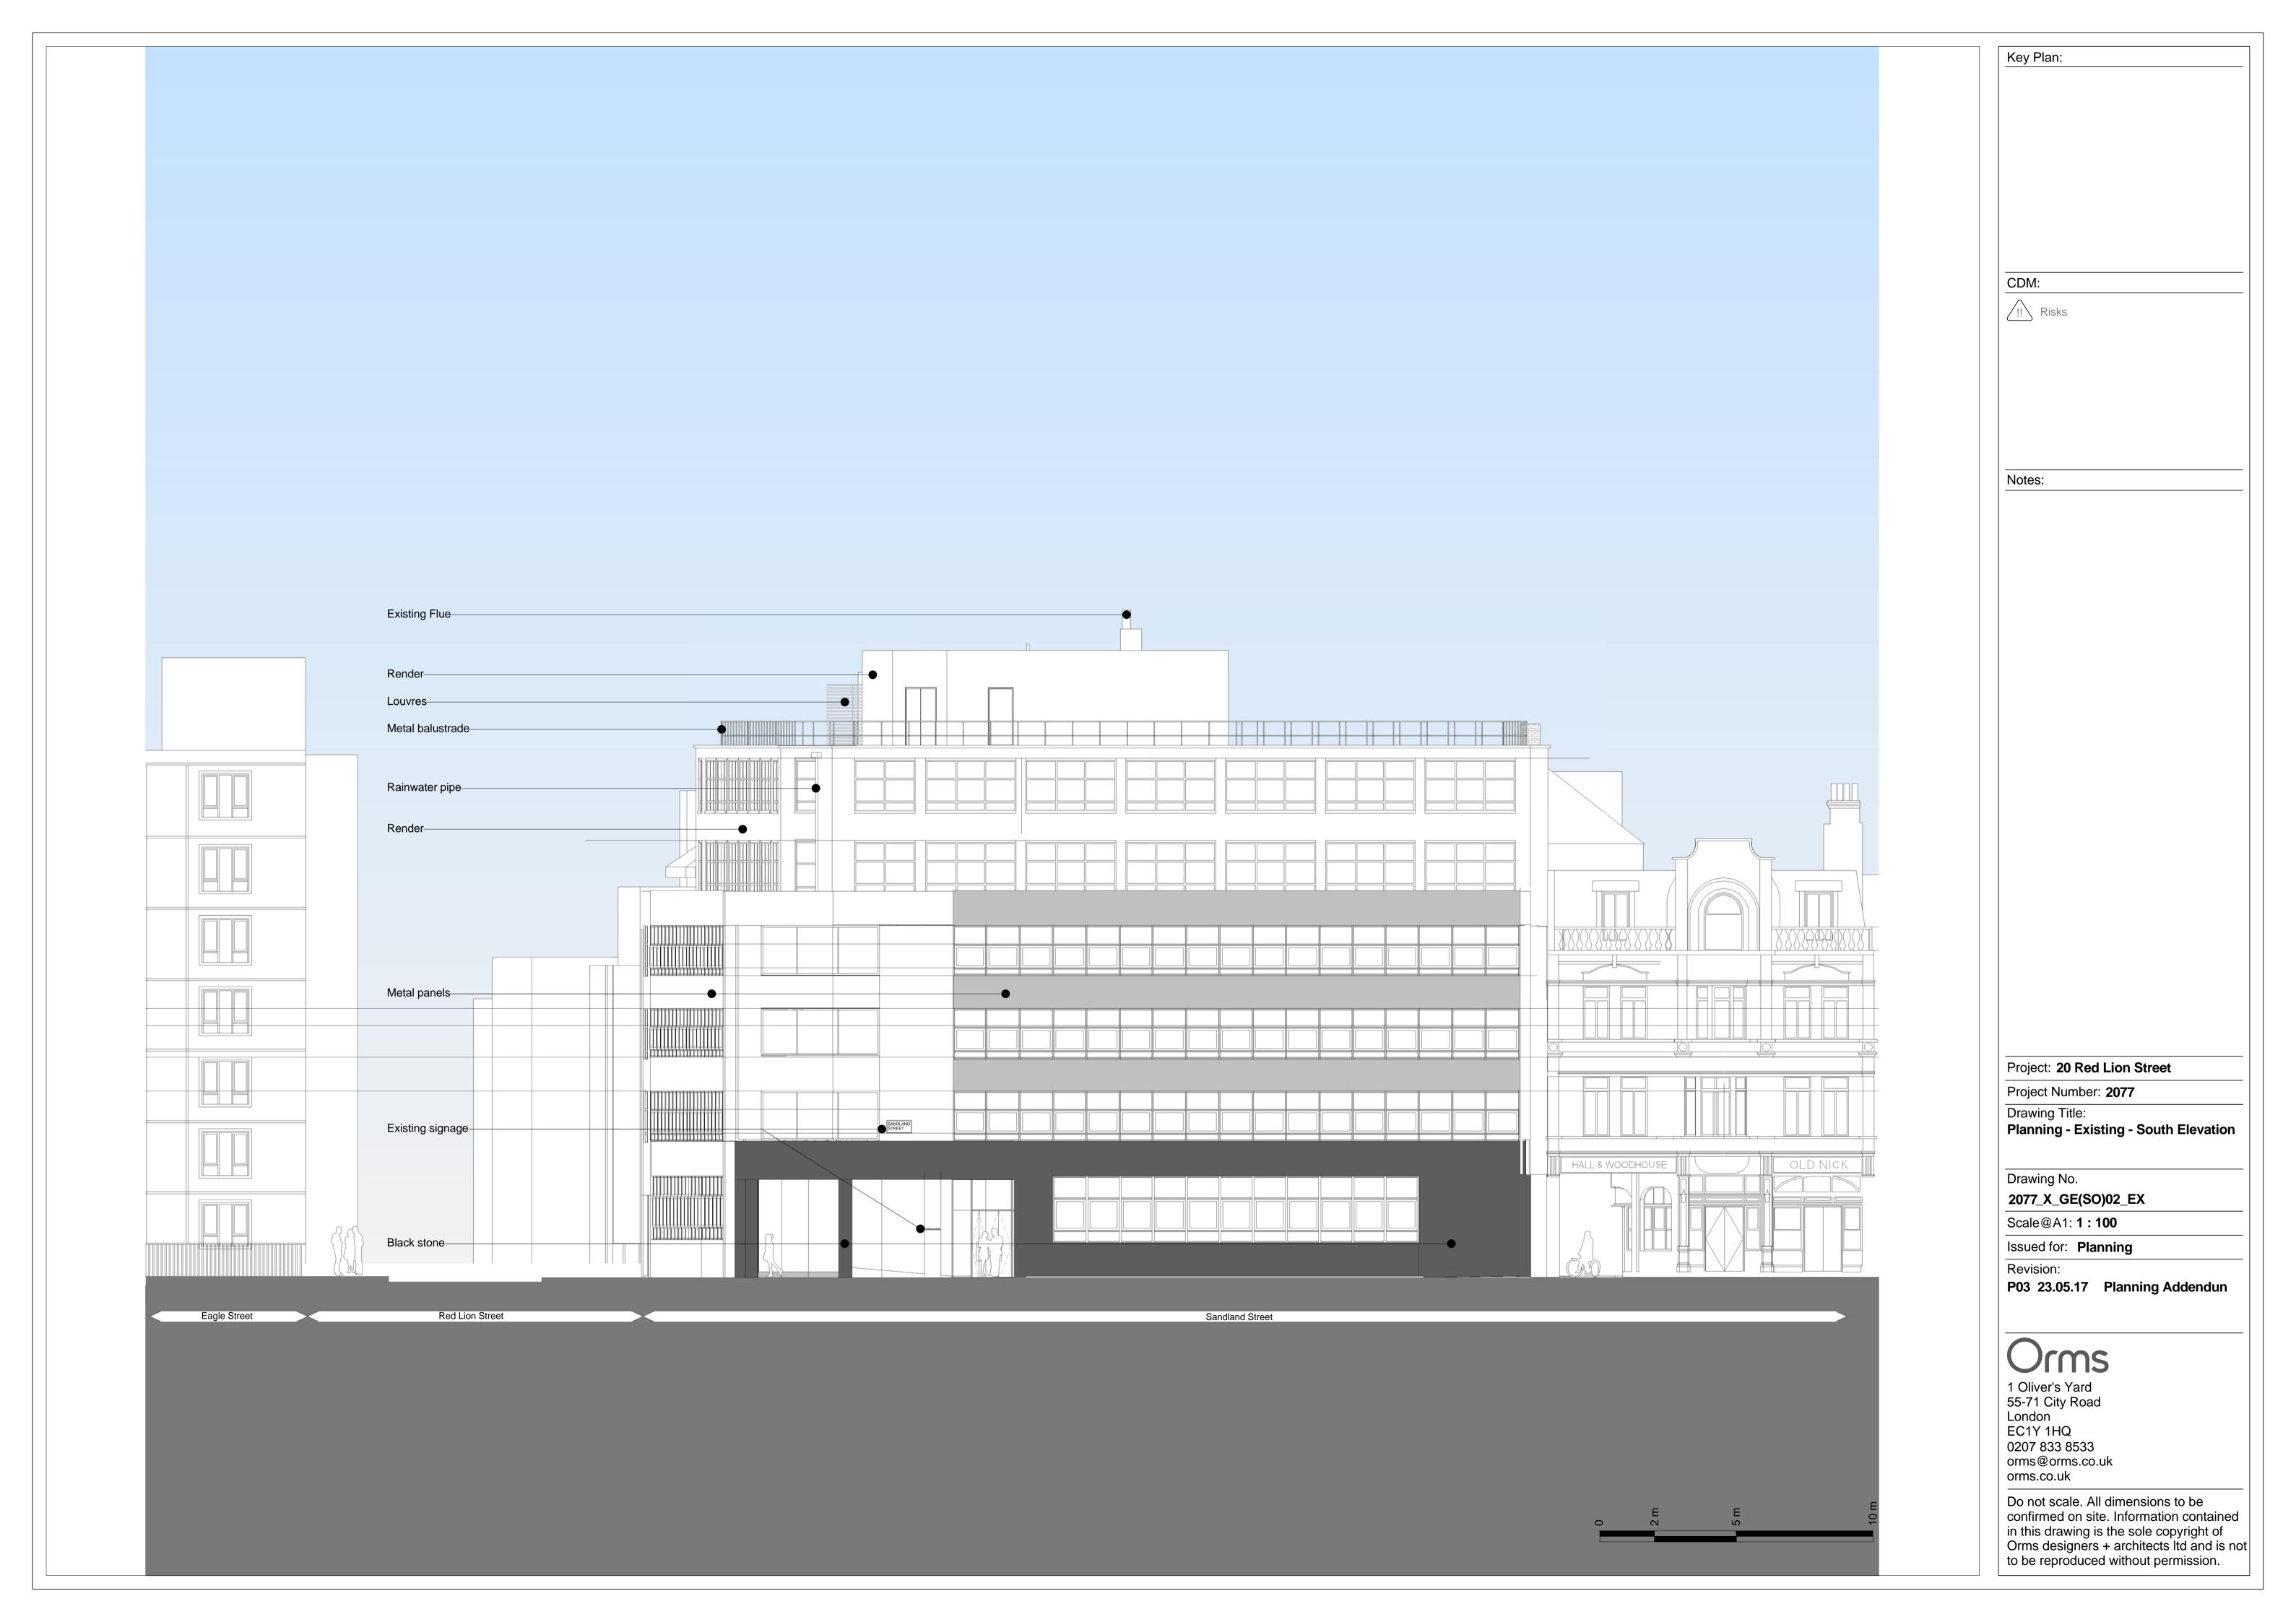

CDM:

Risks

Notes:

Project: 20 Red Lion Street

Project Number: 2077

Drawing Title:
Planning - Demolition - South
Elevation

Drawing No.

2077\_X\_GE(SO)02\_DE

Scale@A1: **1 : 100** 

Issued for: Planning

Revision:

P02 23.05.17 Planning Addendun

Orms

1 Oliver's Yard
55-71 City Road
London
EC1Y 1HQ
0207 833 8533
orms@orms.co.uk
orms.co.uk

Do not scale. All dimensions to be confirmed on site. Information contained in this drawing is the sole copyright of Orms designers + architects ltd and is not to be reproduced without permission.