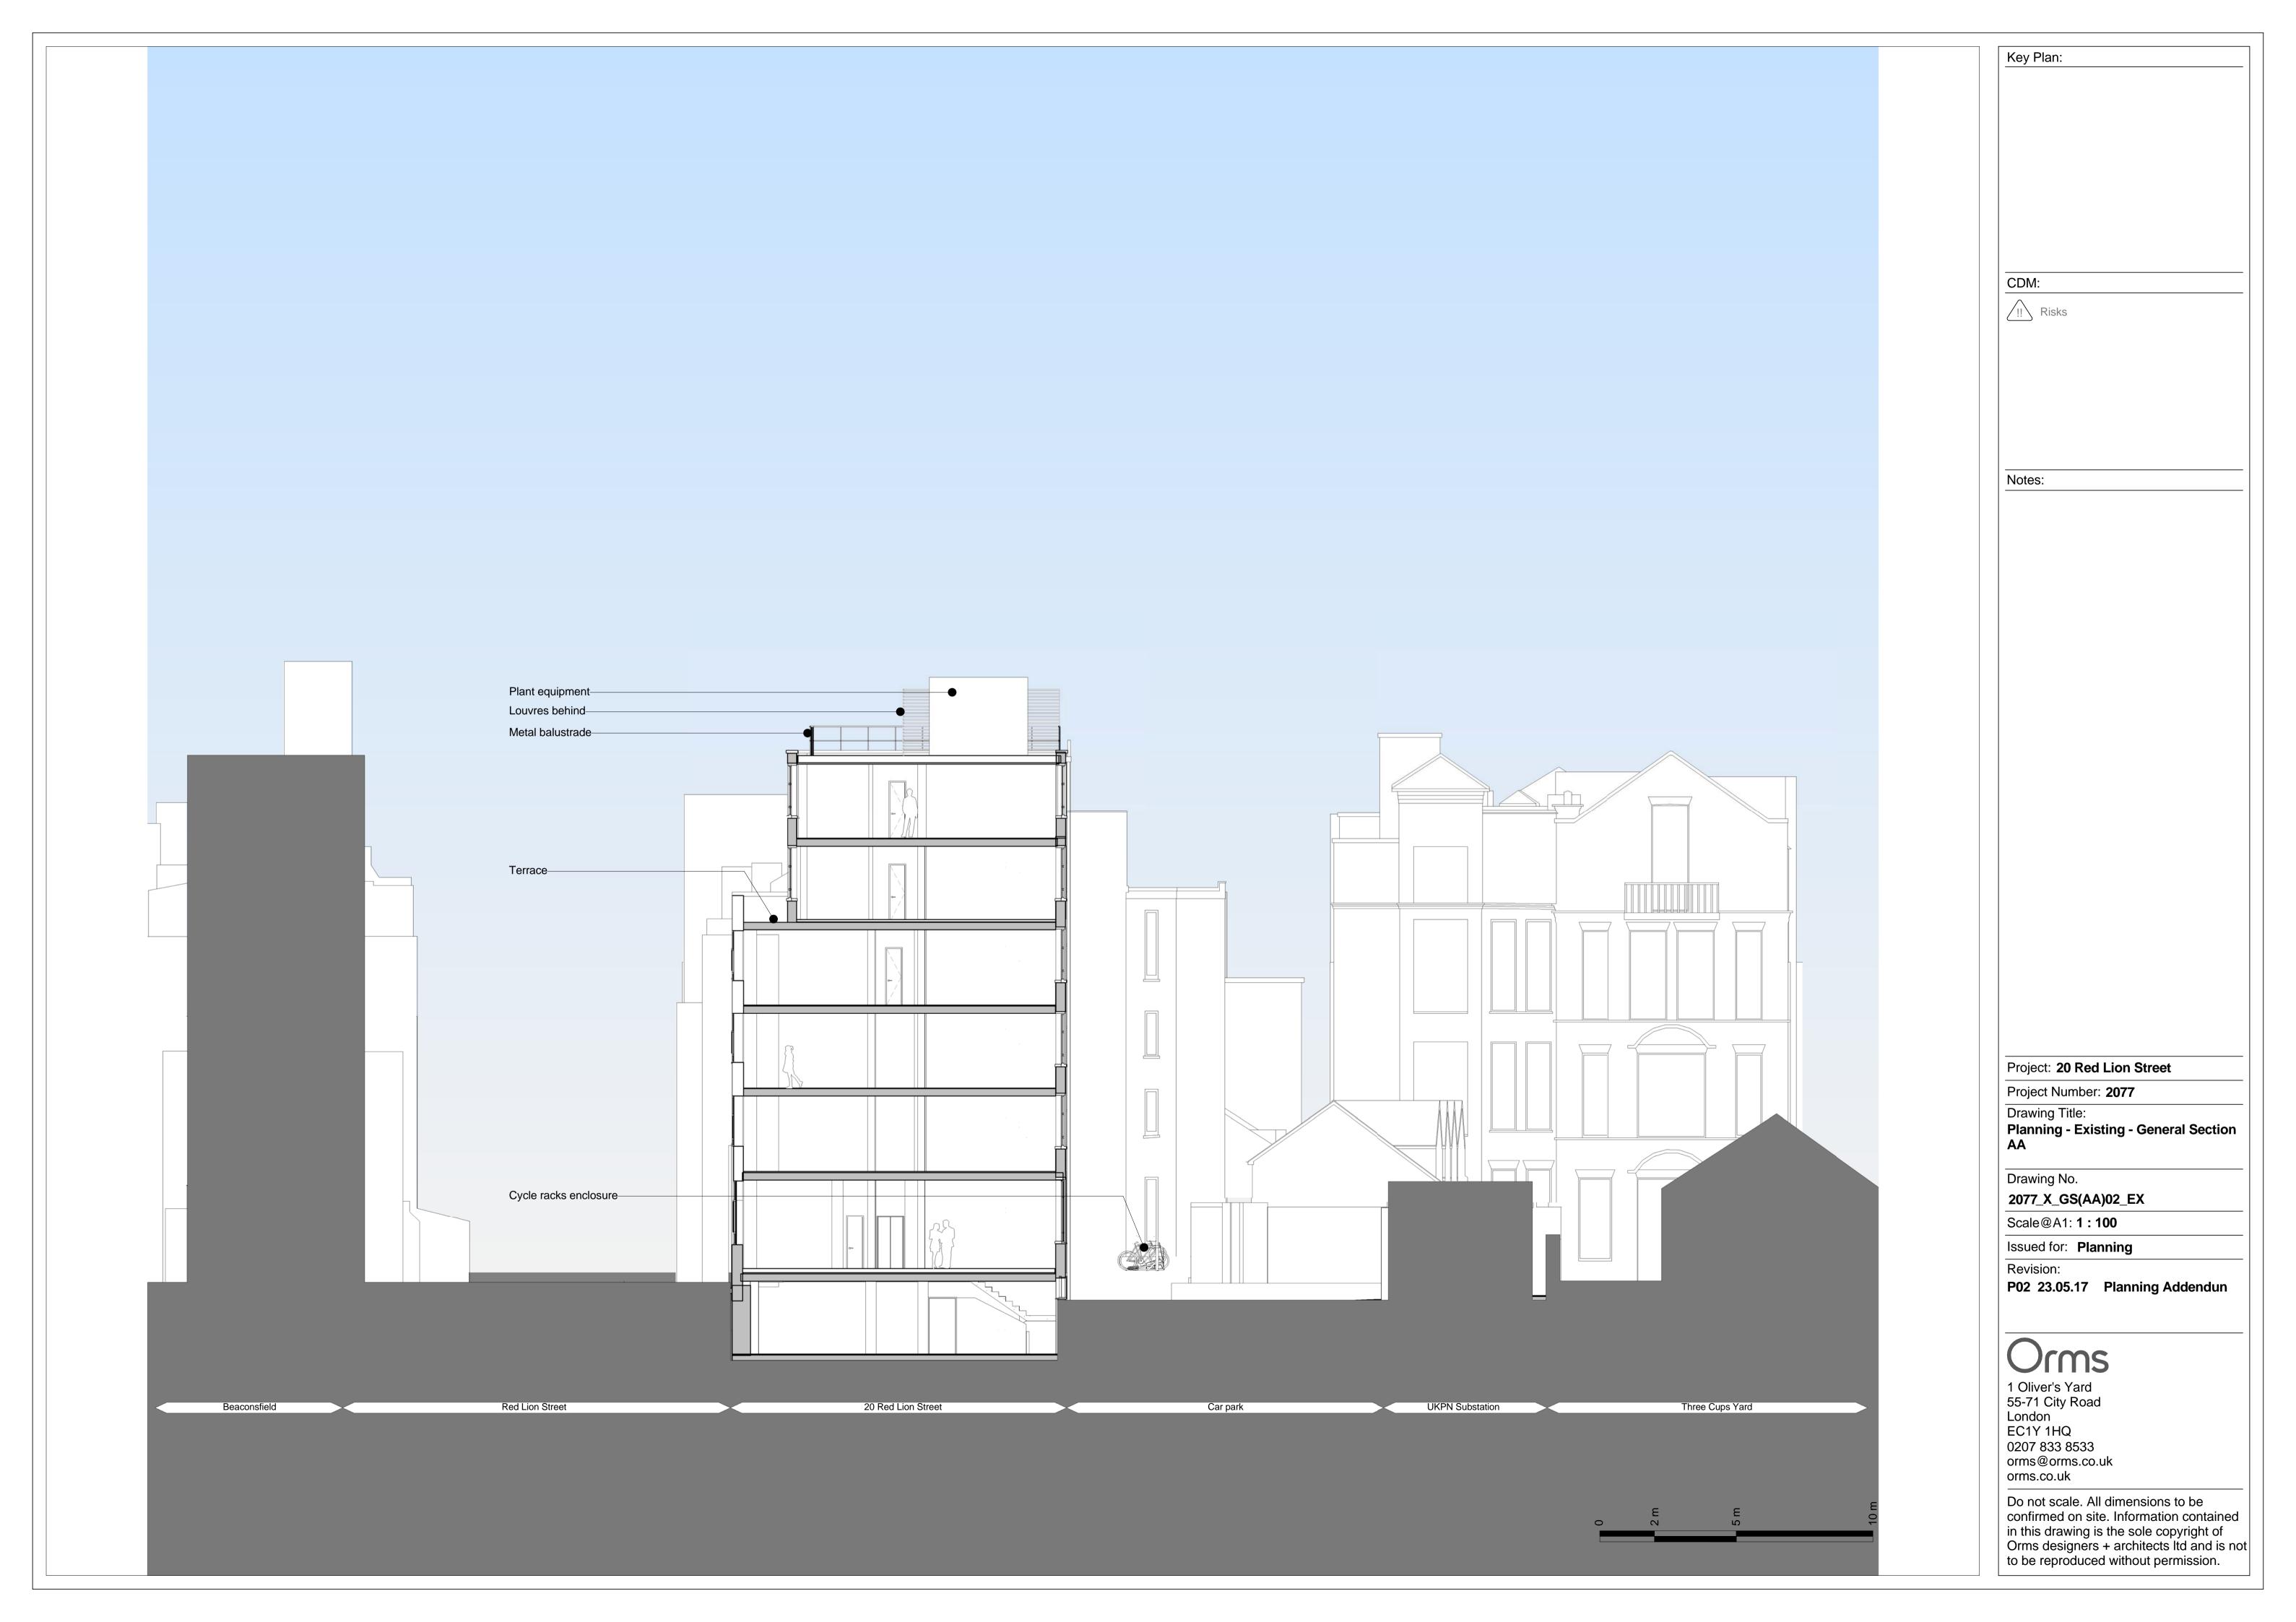

Project: 20 Red Lion Street

Project Number: 2077

Drawing Title:
Planning - Demolition - General
Section AA

Drawing No.

2077\_X\_GS(AA)02\_DE

Scale@A1: **1 : 100** 

Issued for: Planning

Revision:

P02 23.05.17 Planning Addendun

Do not scale. All dimensions to be confirmed on site. Information contained in this drawing is the sole copyright of Orms designers + architects ltd and is not to be reproduced without permission.