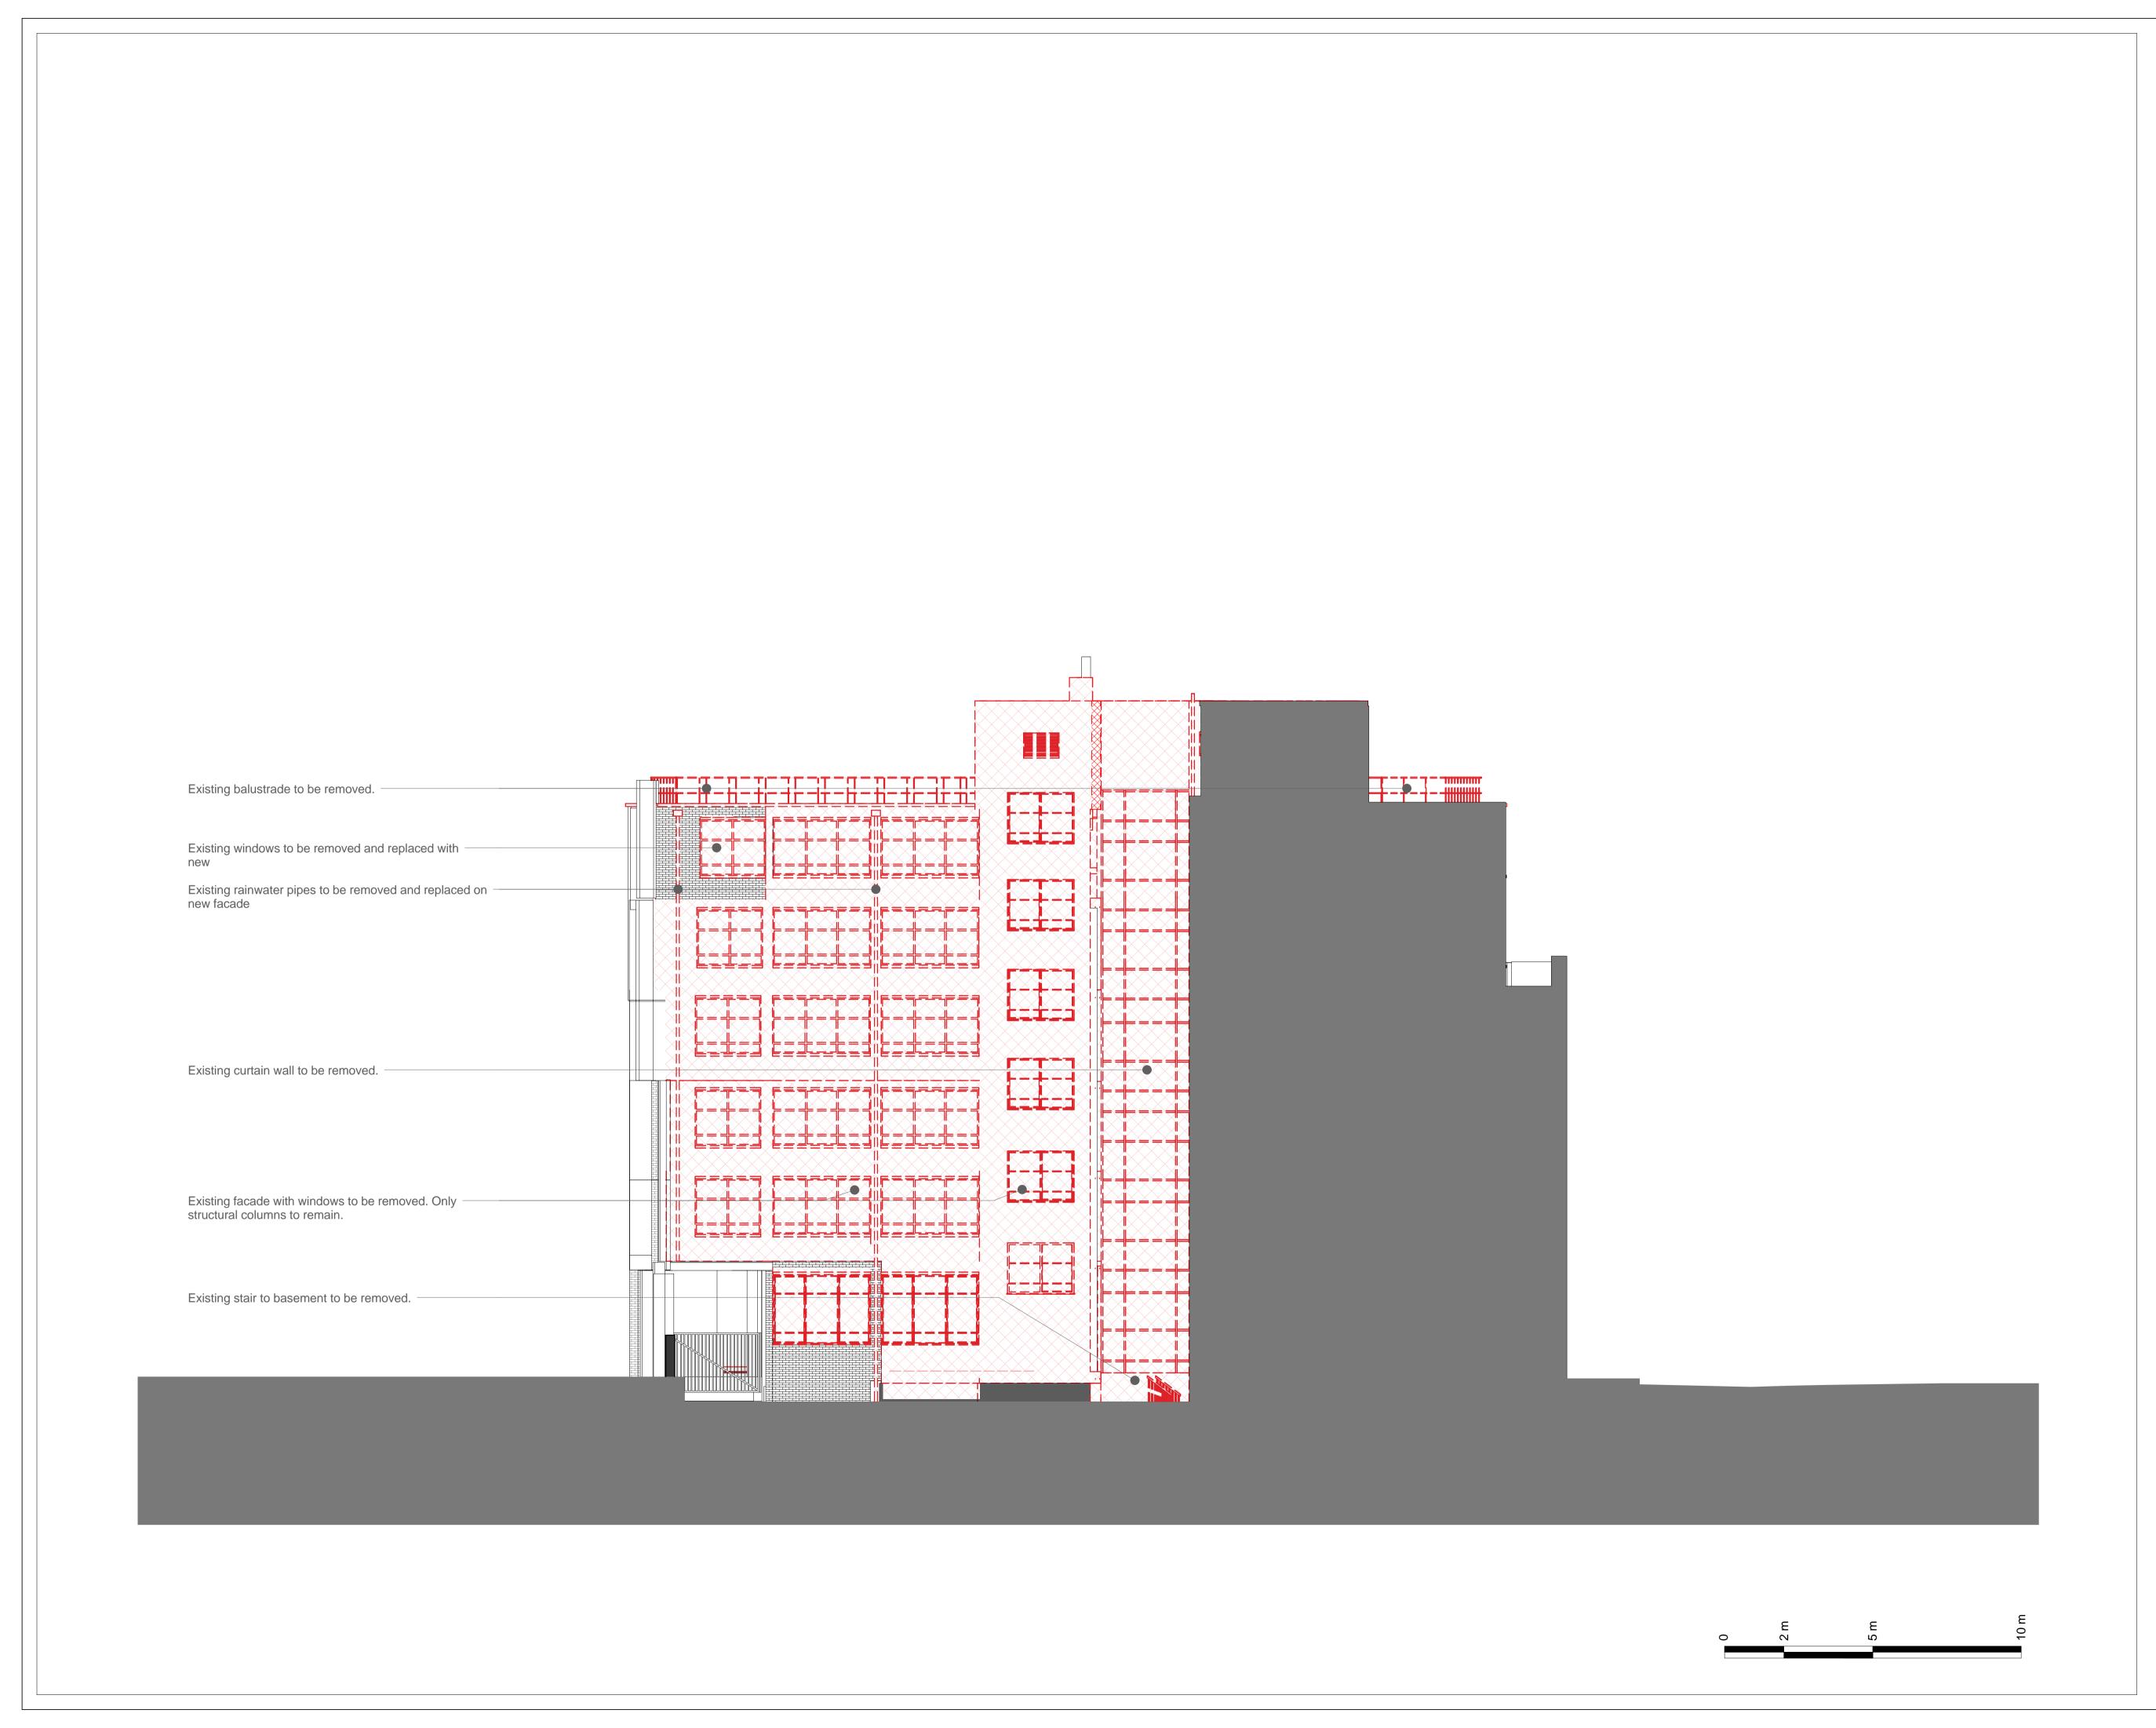

Project: 20 Red Lion Street

Project Number: 2077

Drawing Title:
Planning - Demolition - General
Section AA

Drawing No.

2077\_X\_GS(AA)02\_DE

Scale@A1: **1 : 100** 

Issued for: Planning

Revision:

P02 23.05.17 Planning Addendun

Do not scale. All dimensions to be confirmed on site. Information contained in this drawing is the sole copyright of Orms designers + architects ltd and is not to be reproduced without permission.