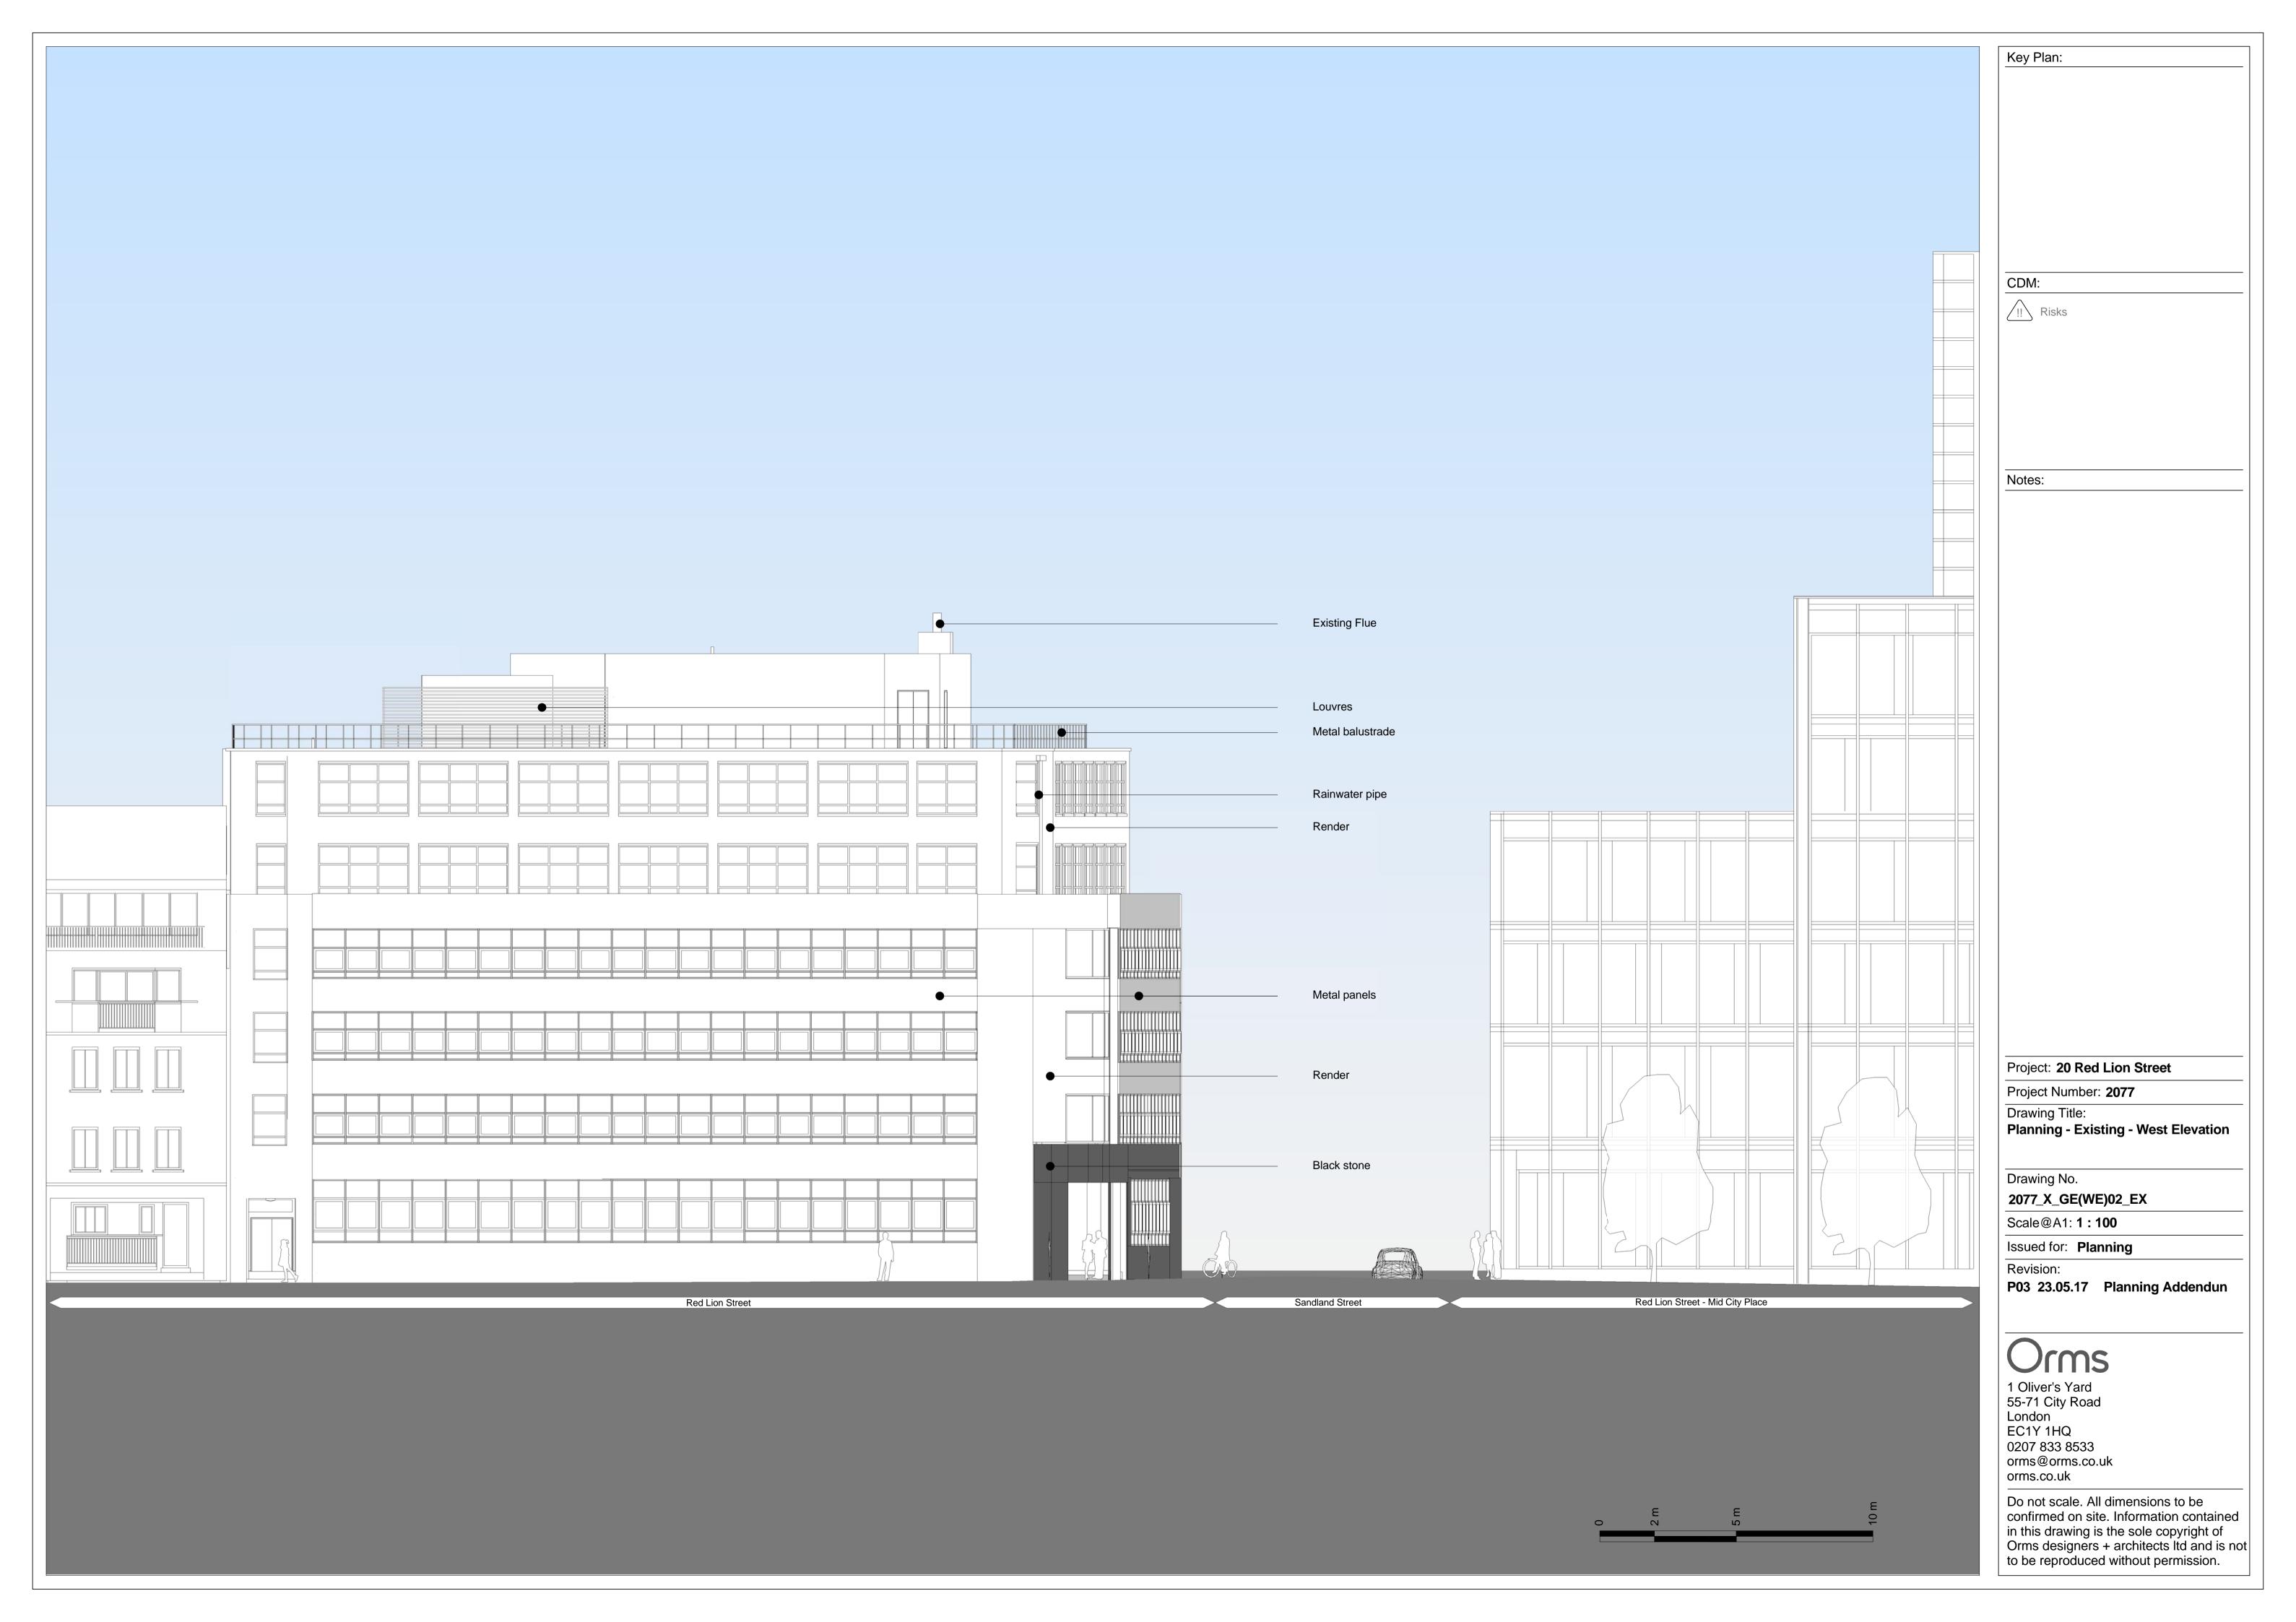

n this drawing is the sole copyright of Orms designers + architects ltd and is not to be reproduced without permission.







Project: 20 Red Lion Street

Project Number: 2077

Drawing Title:
Planning - Demolition - General
Section AA

Drawing No.

2077\_X\_GS(AA)02\_DE

Scale@A1: **1 : 100** 

Issued for: Planning

Revision:

P02 23.05.17 Planning Addendun



Do not scale. All dimensions to be confirmed on site. Information contained in this drawing is the sole copyright of Orms designers + architects ltd and is not to be reproduced without permission.



P03 25.05.17 Planning Addendum

Do not scale. All dimensions to be confirmed on site. Information contained in this drawing is the sole copyright of
Orms designers + architects ltd and is not
to be reproduced without permission.