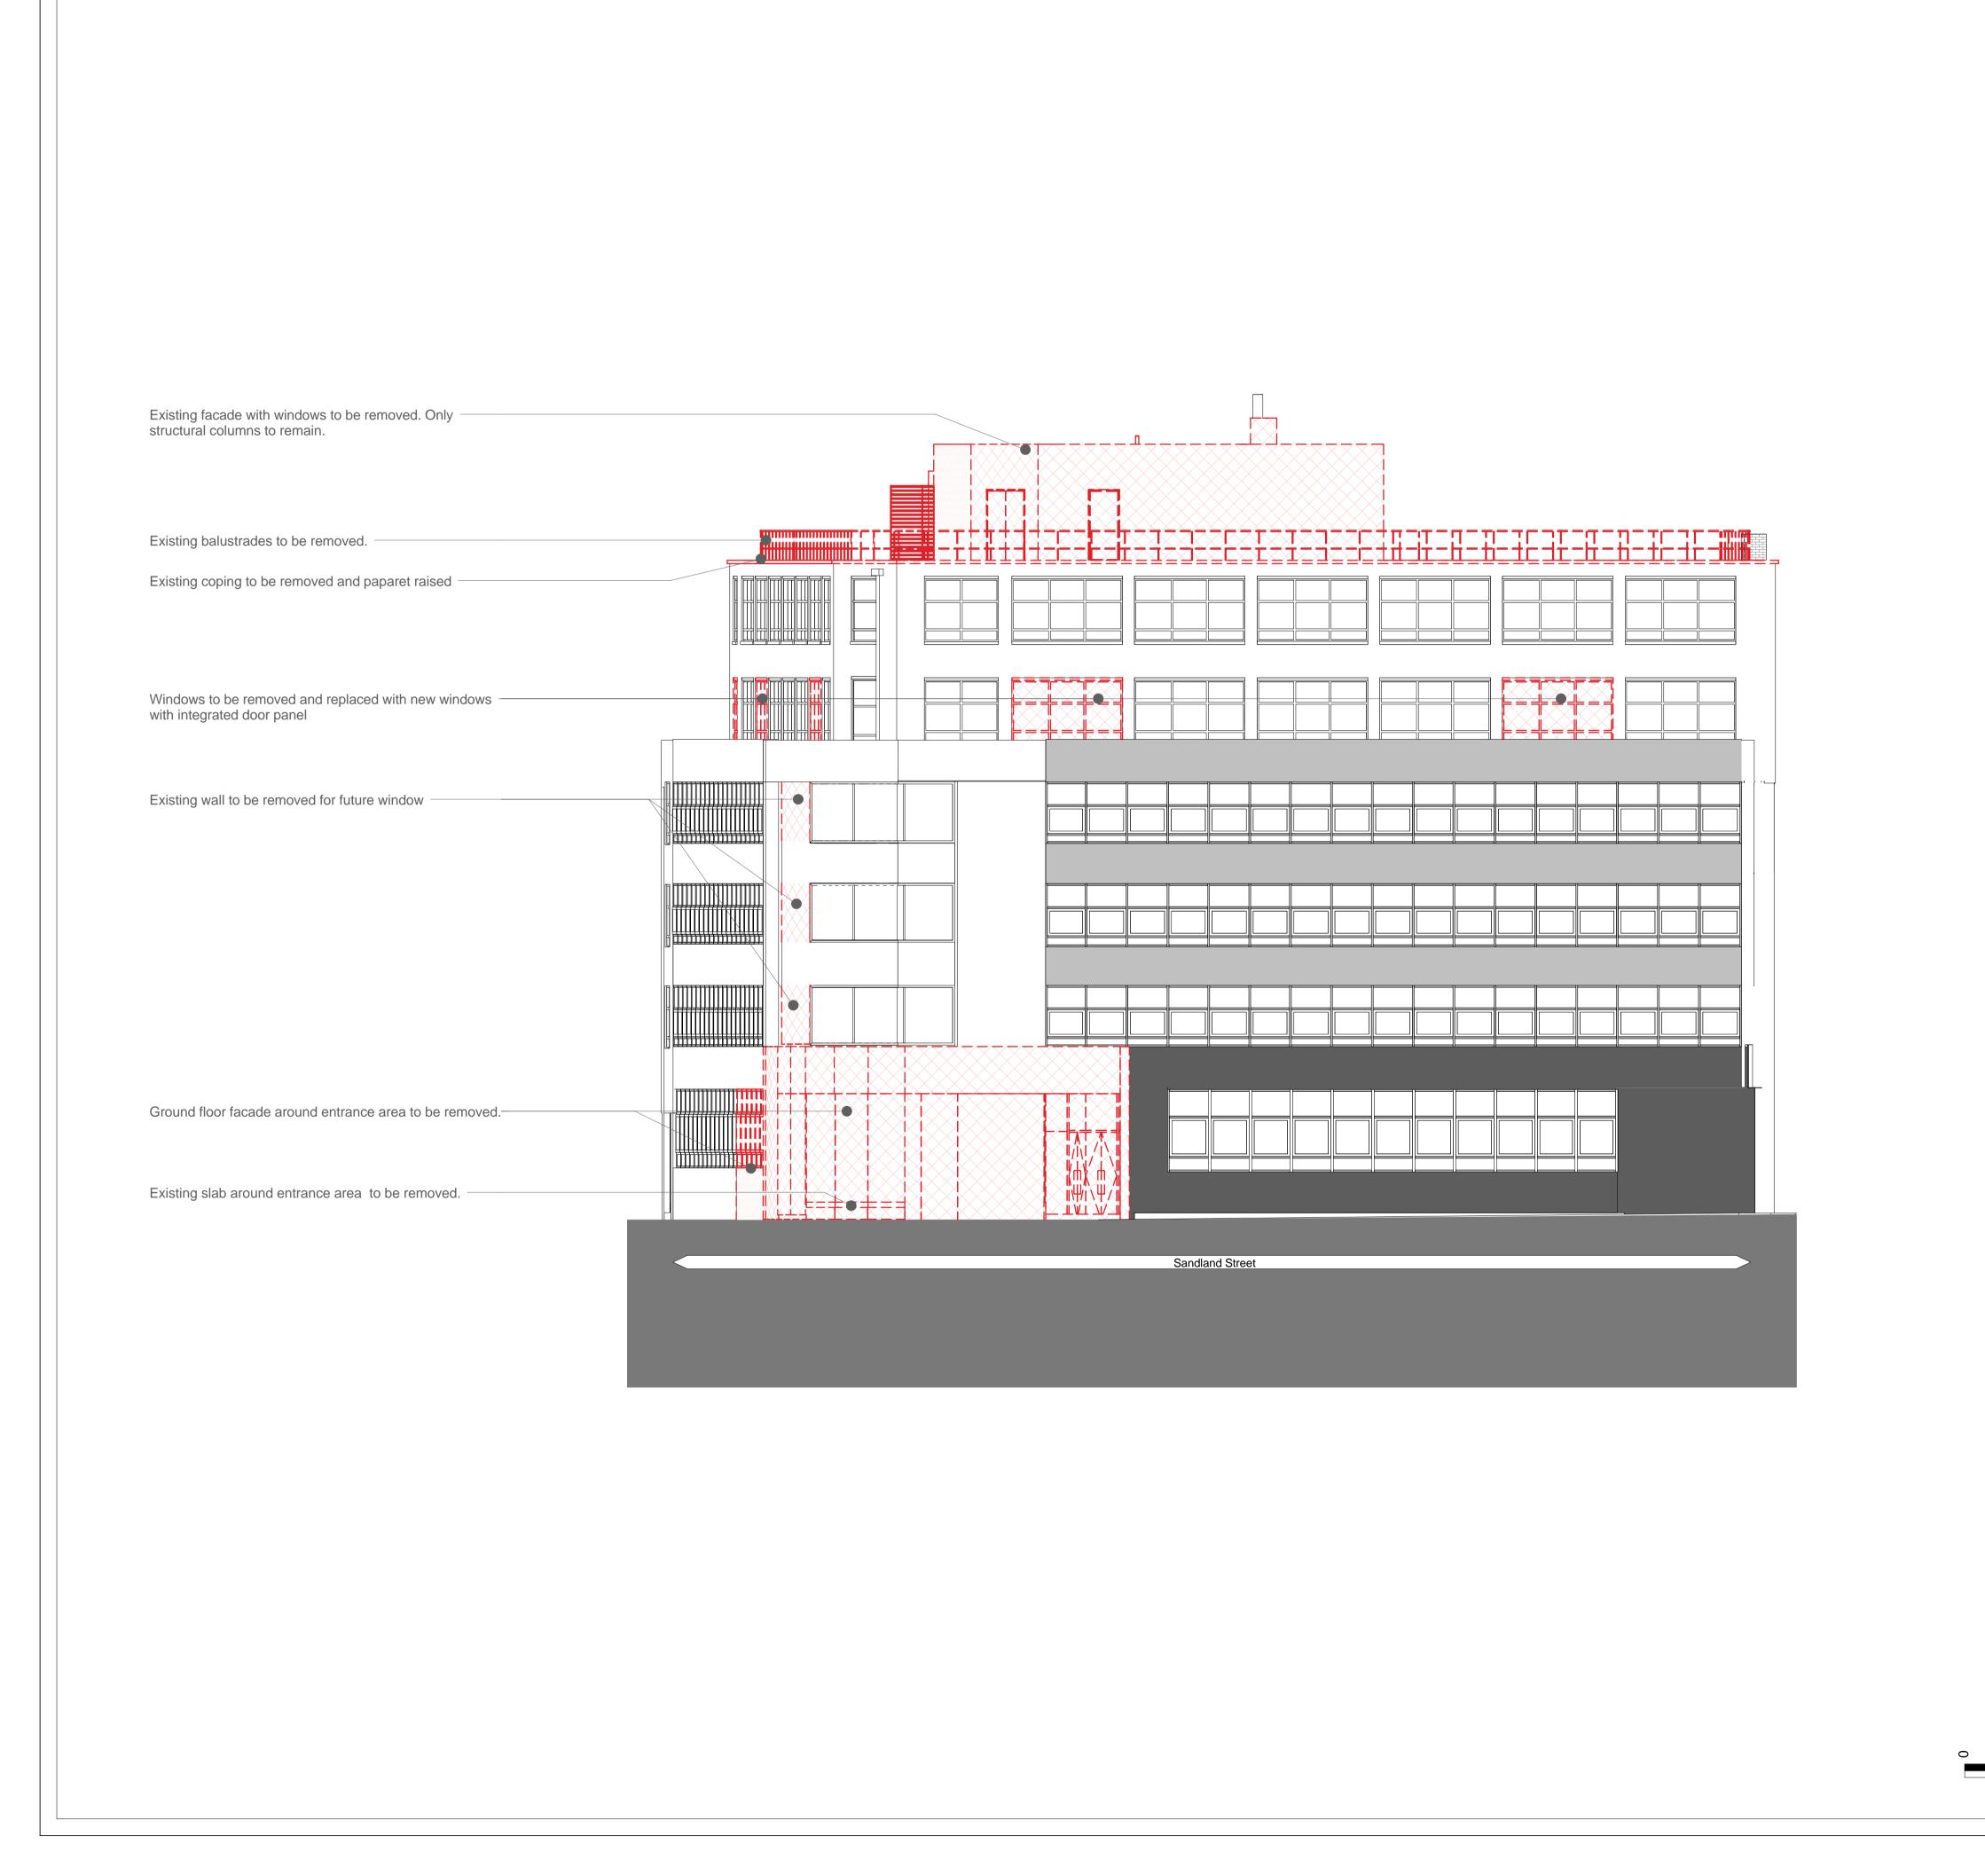

CDM:

Risks

Notes:

Project: 20 Red Lion Street

Project Number: 2077

Drawing Title:
Planning - Demolition - South
Elevation

Drawing No.

2077\_X\_GE(SO)02\_DE

Scale@A1: **1 : 100** 

Issued for: Planning

Revision:

P02 23.05.17 Planning Addendun

Orms

1 Oliver's Yard
55-71 City Road
London
EC1Y 1HQ
0207 833 8533
orms@orms.co.uk
orms.co.uk

Do not scale. All dimensions to be confirmed on site. Information contained in this drawing is the sole copyright of Orms designers + architects ltd and is not to be reproduced without permission.