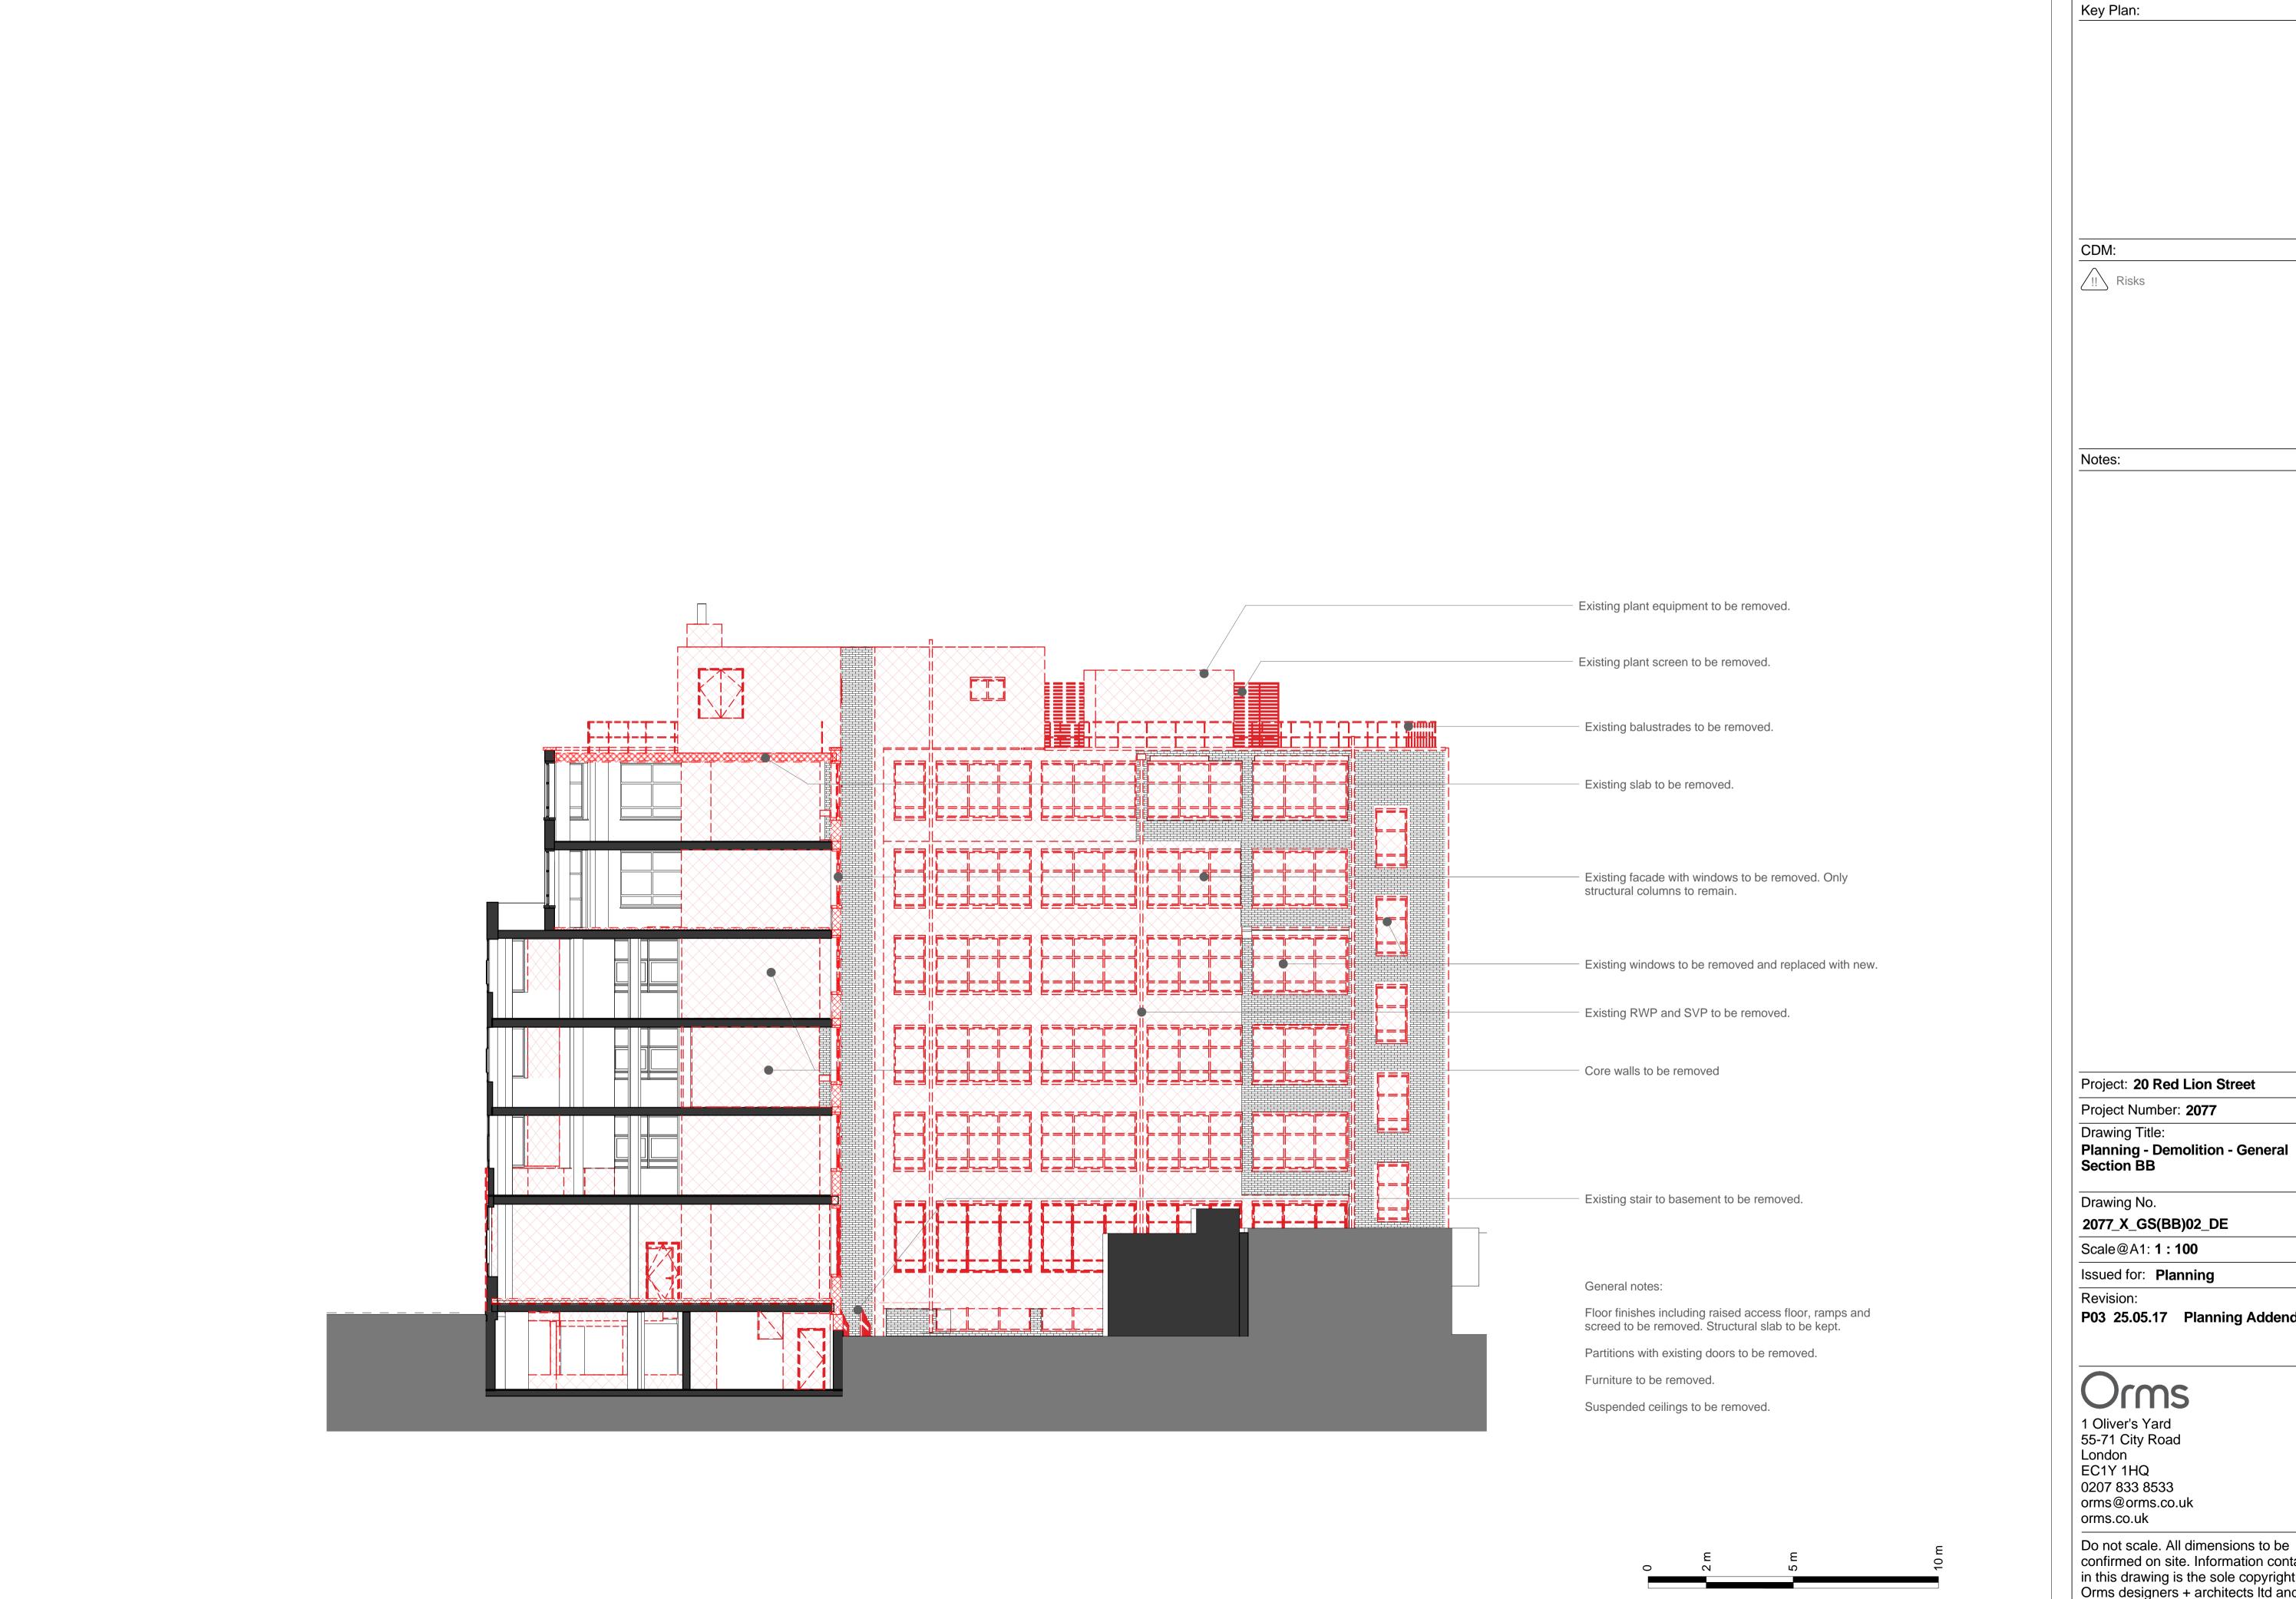

Project: 20 Red Lion Street

Project Number: 2077

Drawing Title:
Planning - Demolition - General
Section AA

Drawing No.

2077\_X\_GS(AA)02\_DE

Scale@A1: **1 : 100** 

Issued for: Planning

Revision:

P03 25.05.17 Planning Addendum

Do not scale. All dimensions to be confirmed on site. Information contained in this drawing is the sole copyright of
Orms designers + architects ltd and is not
to be reproduced without permission.