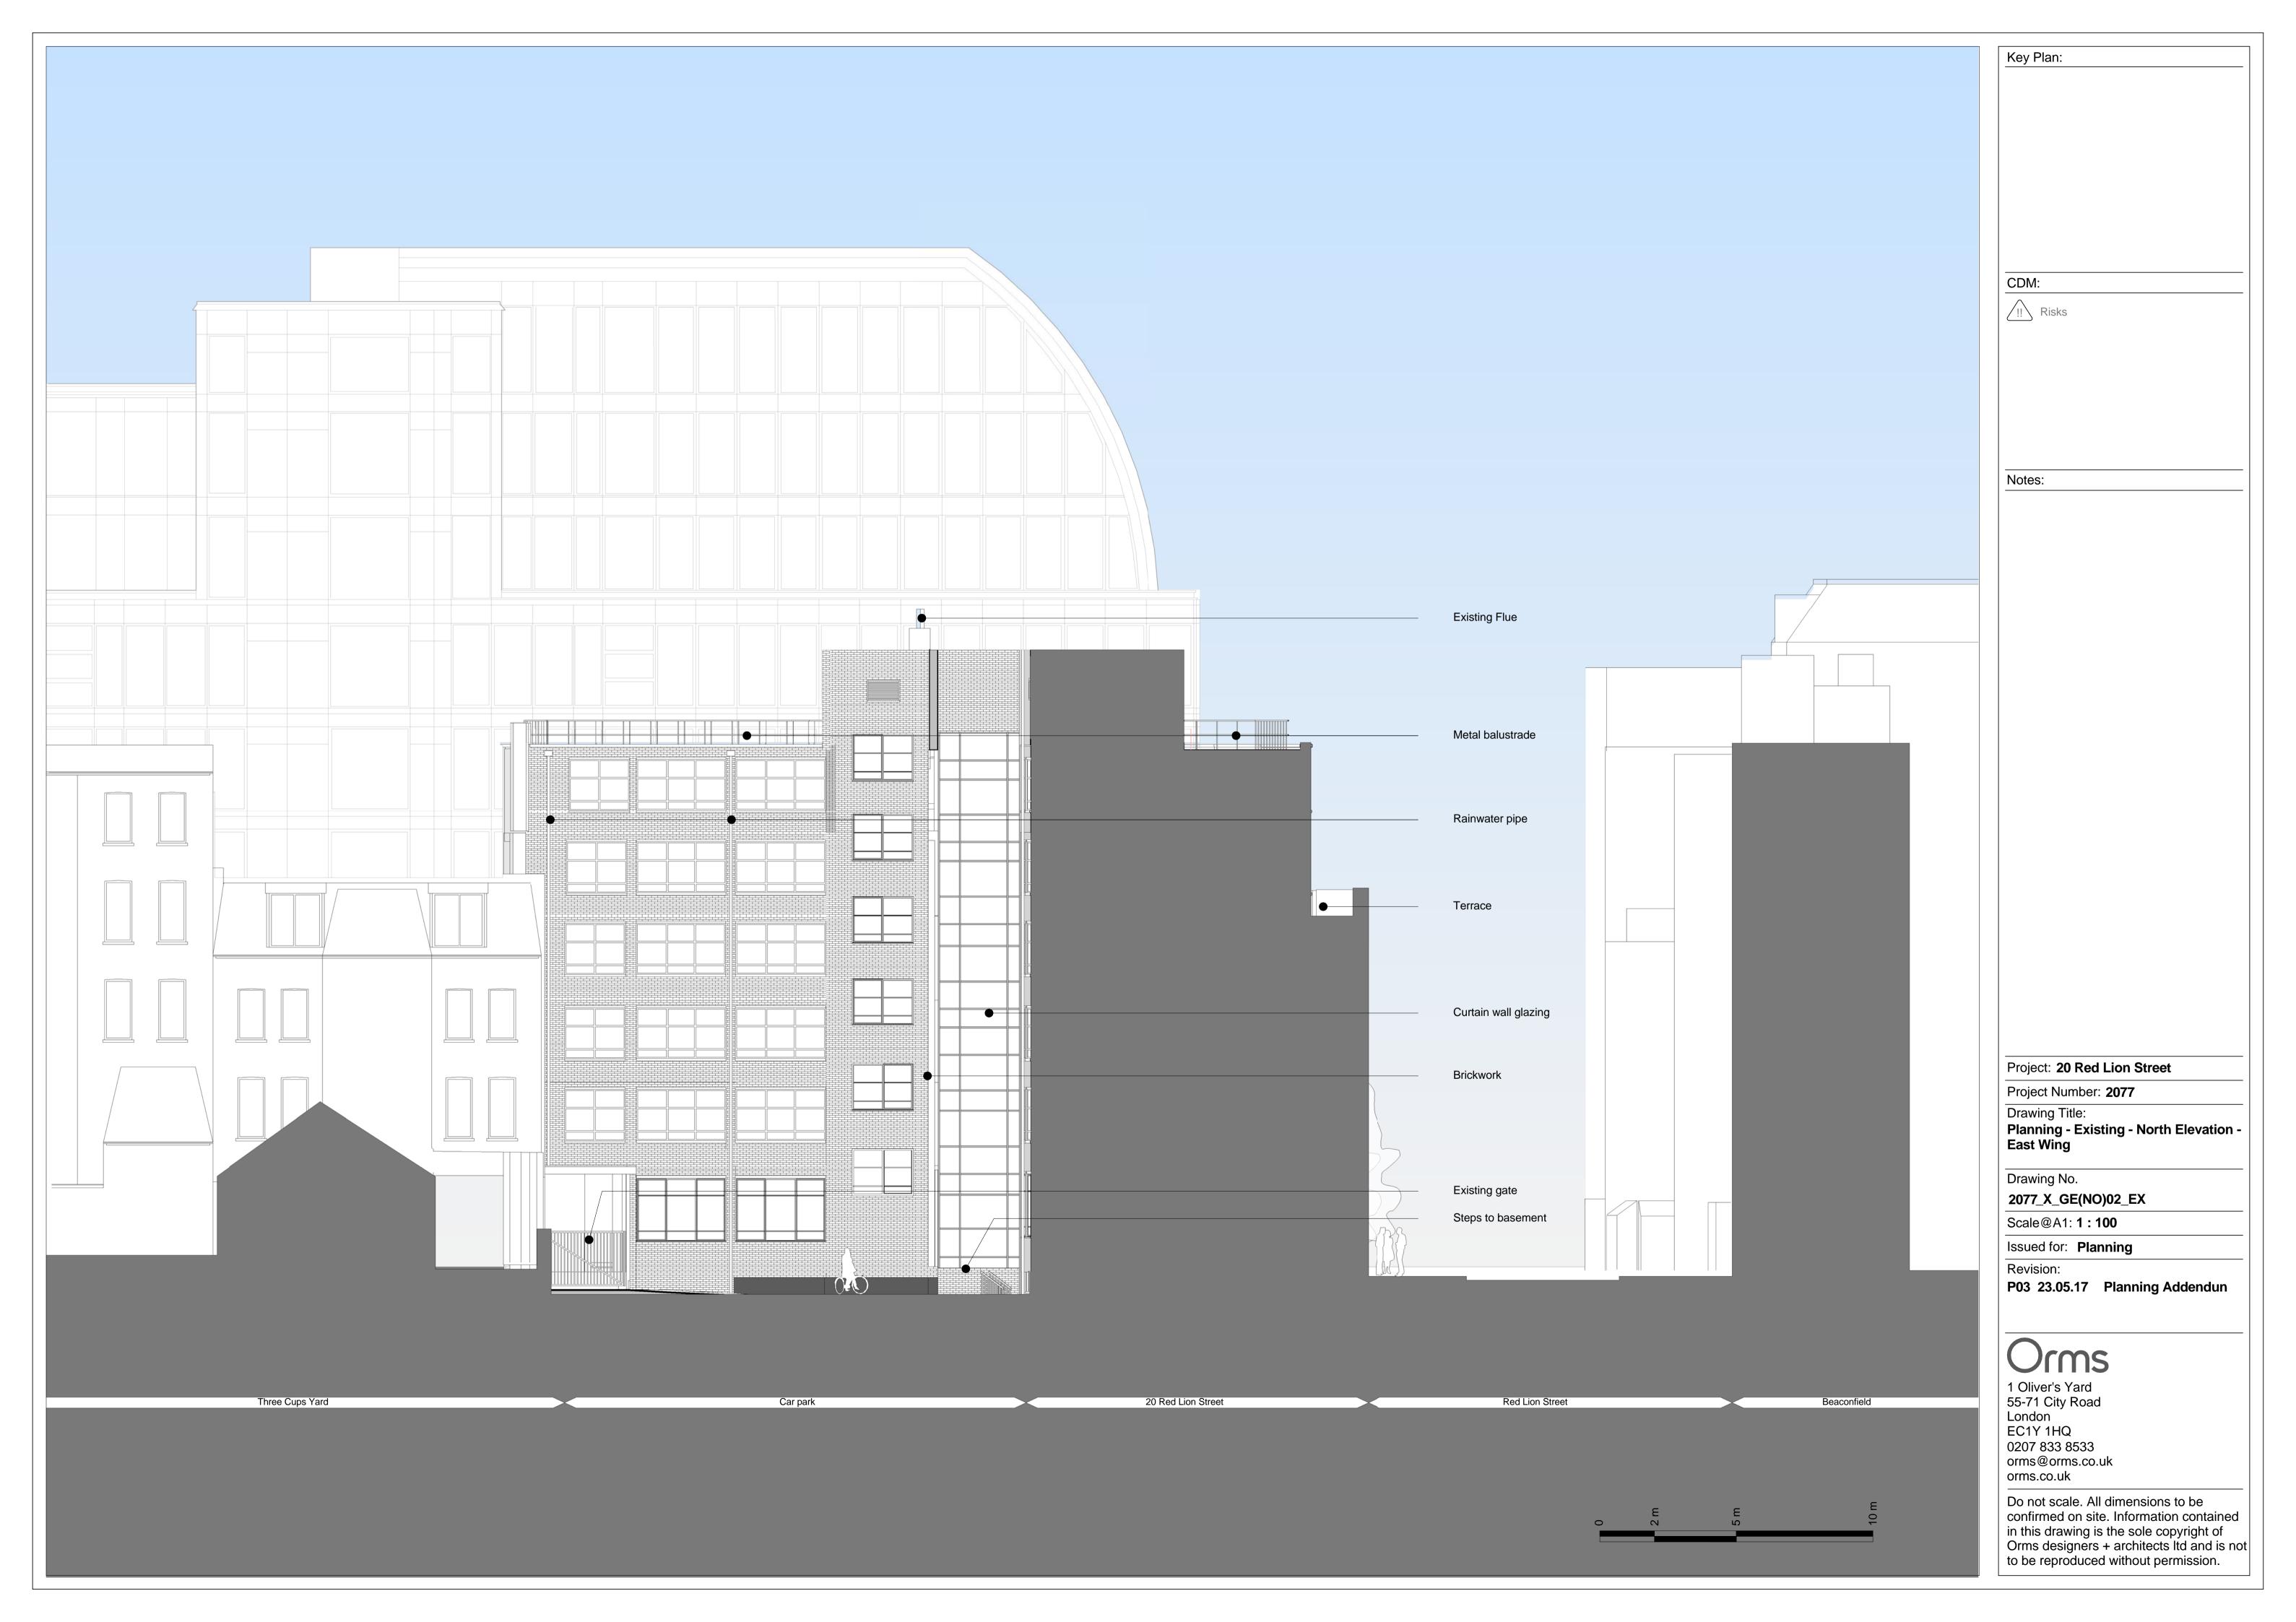

Project: 20 Red Lion Street

Project Number: 2077

Drawing Title:
Planning - Demolition - North

Elevation

Drawing No.

2077\_X\_GE(NO)02\_DE

Issued for: Planning

Scale@A1: 1:100

Revision:

P02 23.05.17 Planning Addendun

1 Oliver's Yard 55-71 City Road London EC1Y 1HQ 0207 833 8533 orms@orms.co.uk

orms.co.uk

Do not scale. All dimensions to be confirmed on site. Information contained in this drawing is the sole copyright of Orms designers + architects ltd and is not to be reproduced without permission.