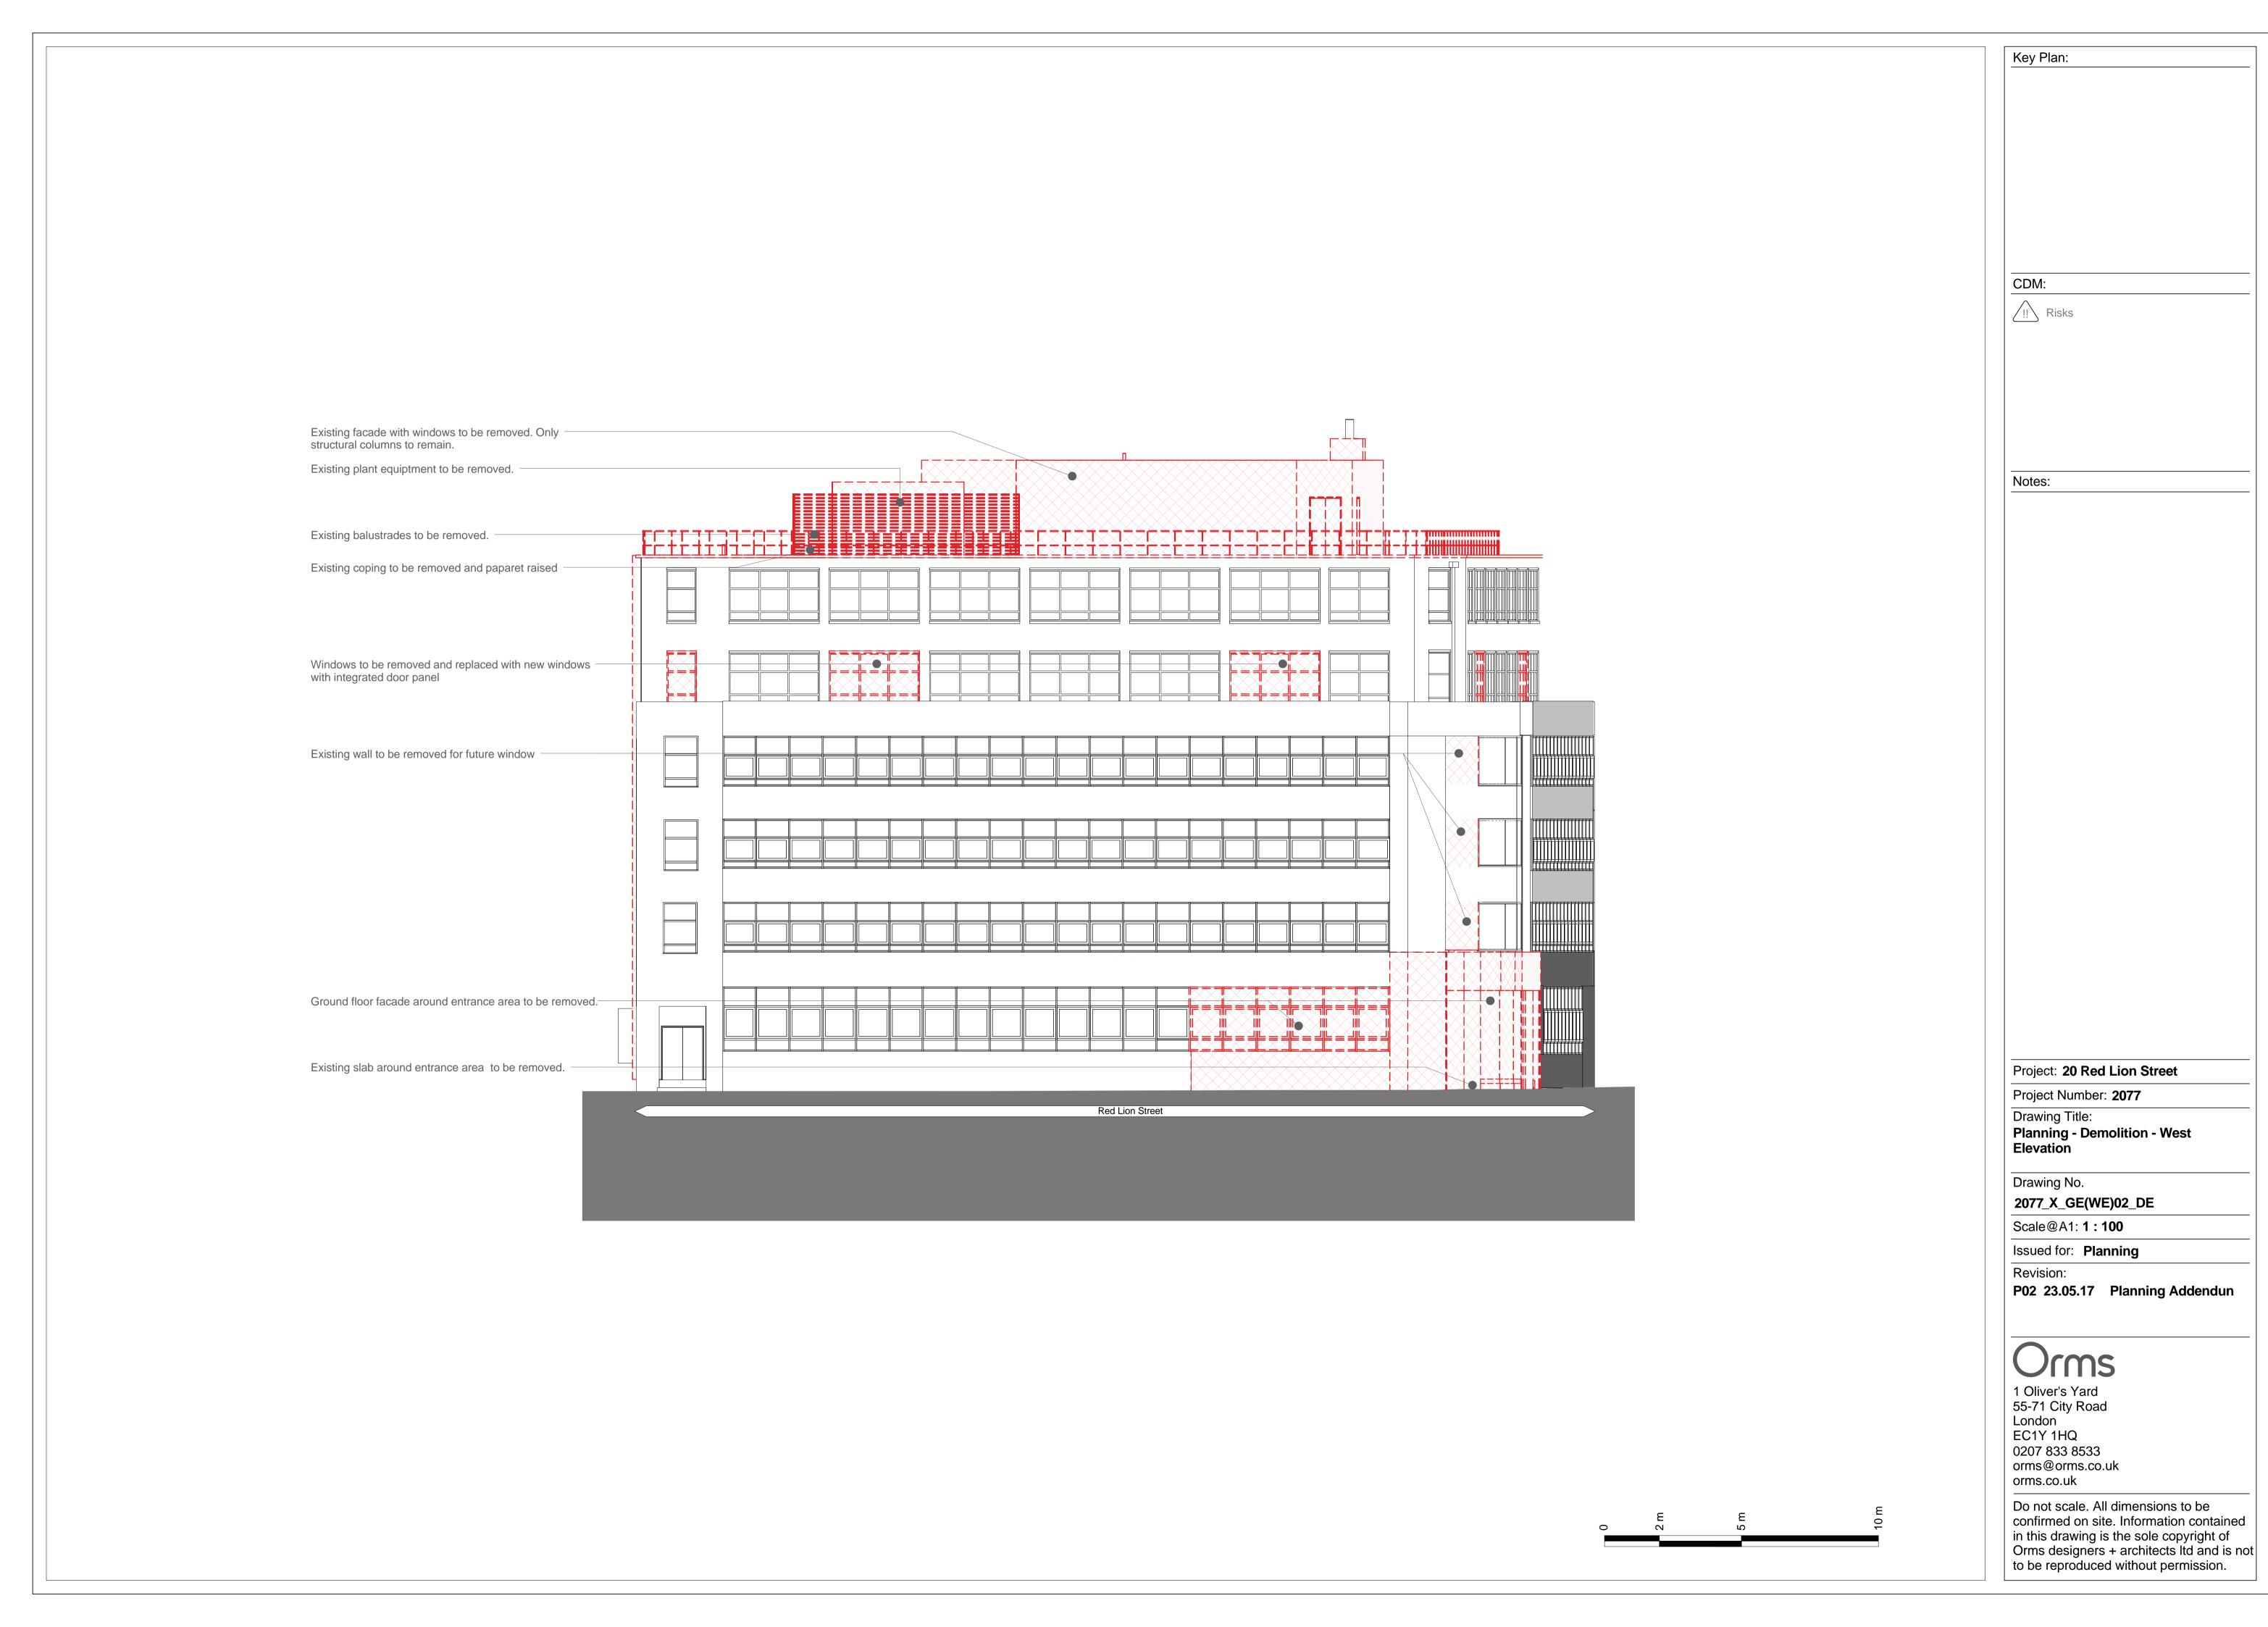

Project: 20 Red Lion Street

Project Number: 2077

Drawing Title:
Planning - Demolition - North

Elevation

Drawing No.

2077\_X\_GE(NO)02\_DE

Issued for: Planning

Scale@A1: 1:100

Revision:

P02 23.05.17 Planning Addendun

1 Oliver's Yard 55-71 City Road London EC1Y 1HQ 0207 833 8533 orms@orms.co.uk

orms.co.uk

Do not scale. All dimensions to be confirmed on site. Information contained in this drawing is the sole copyright of Orms designers + architects ltd and is not to be reproduced without permission.