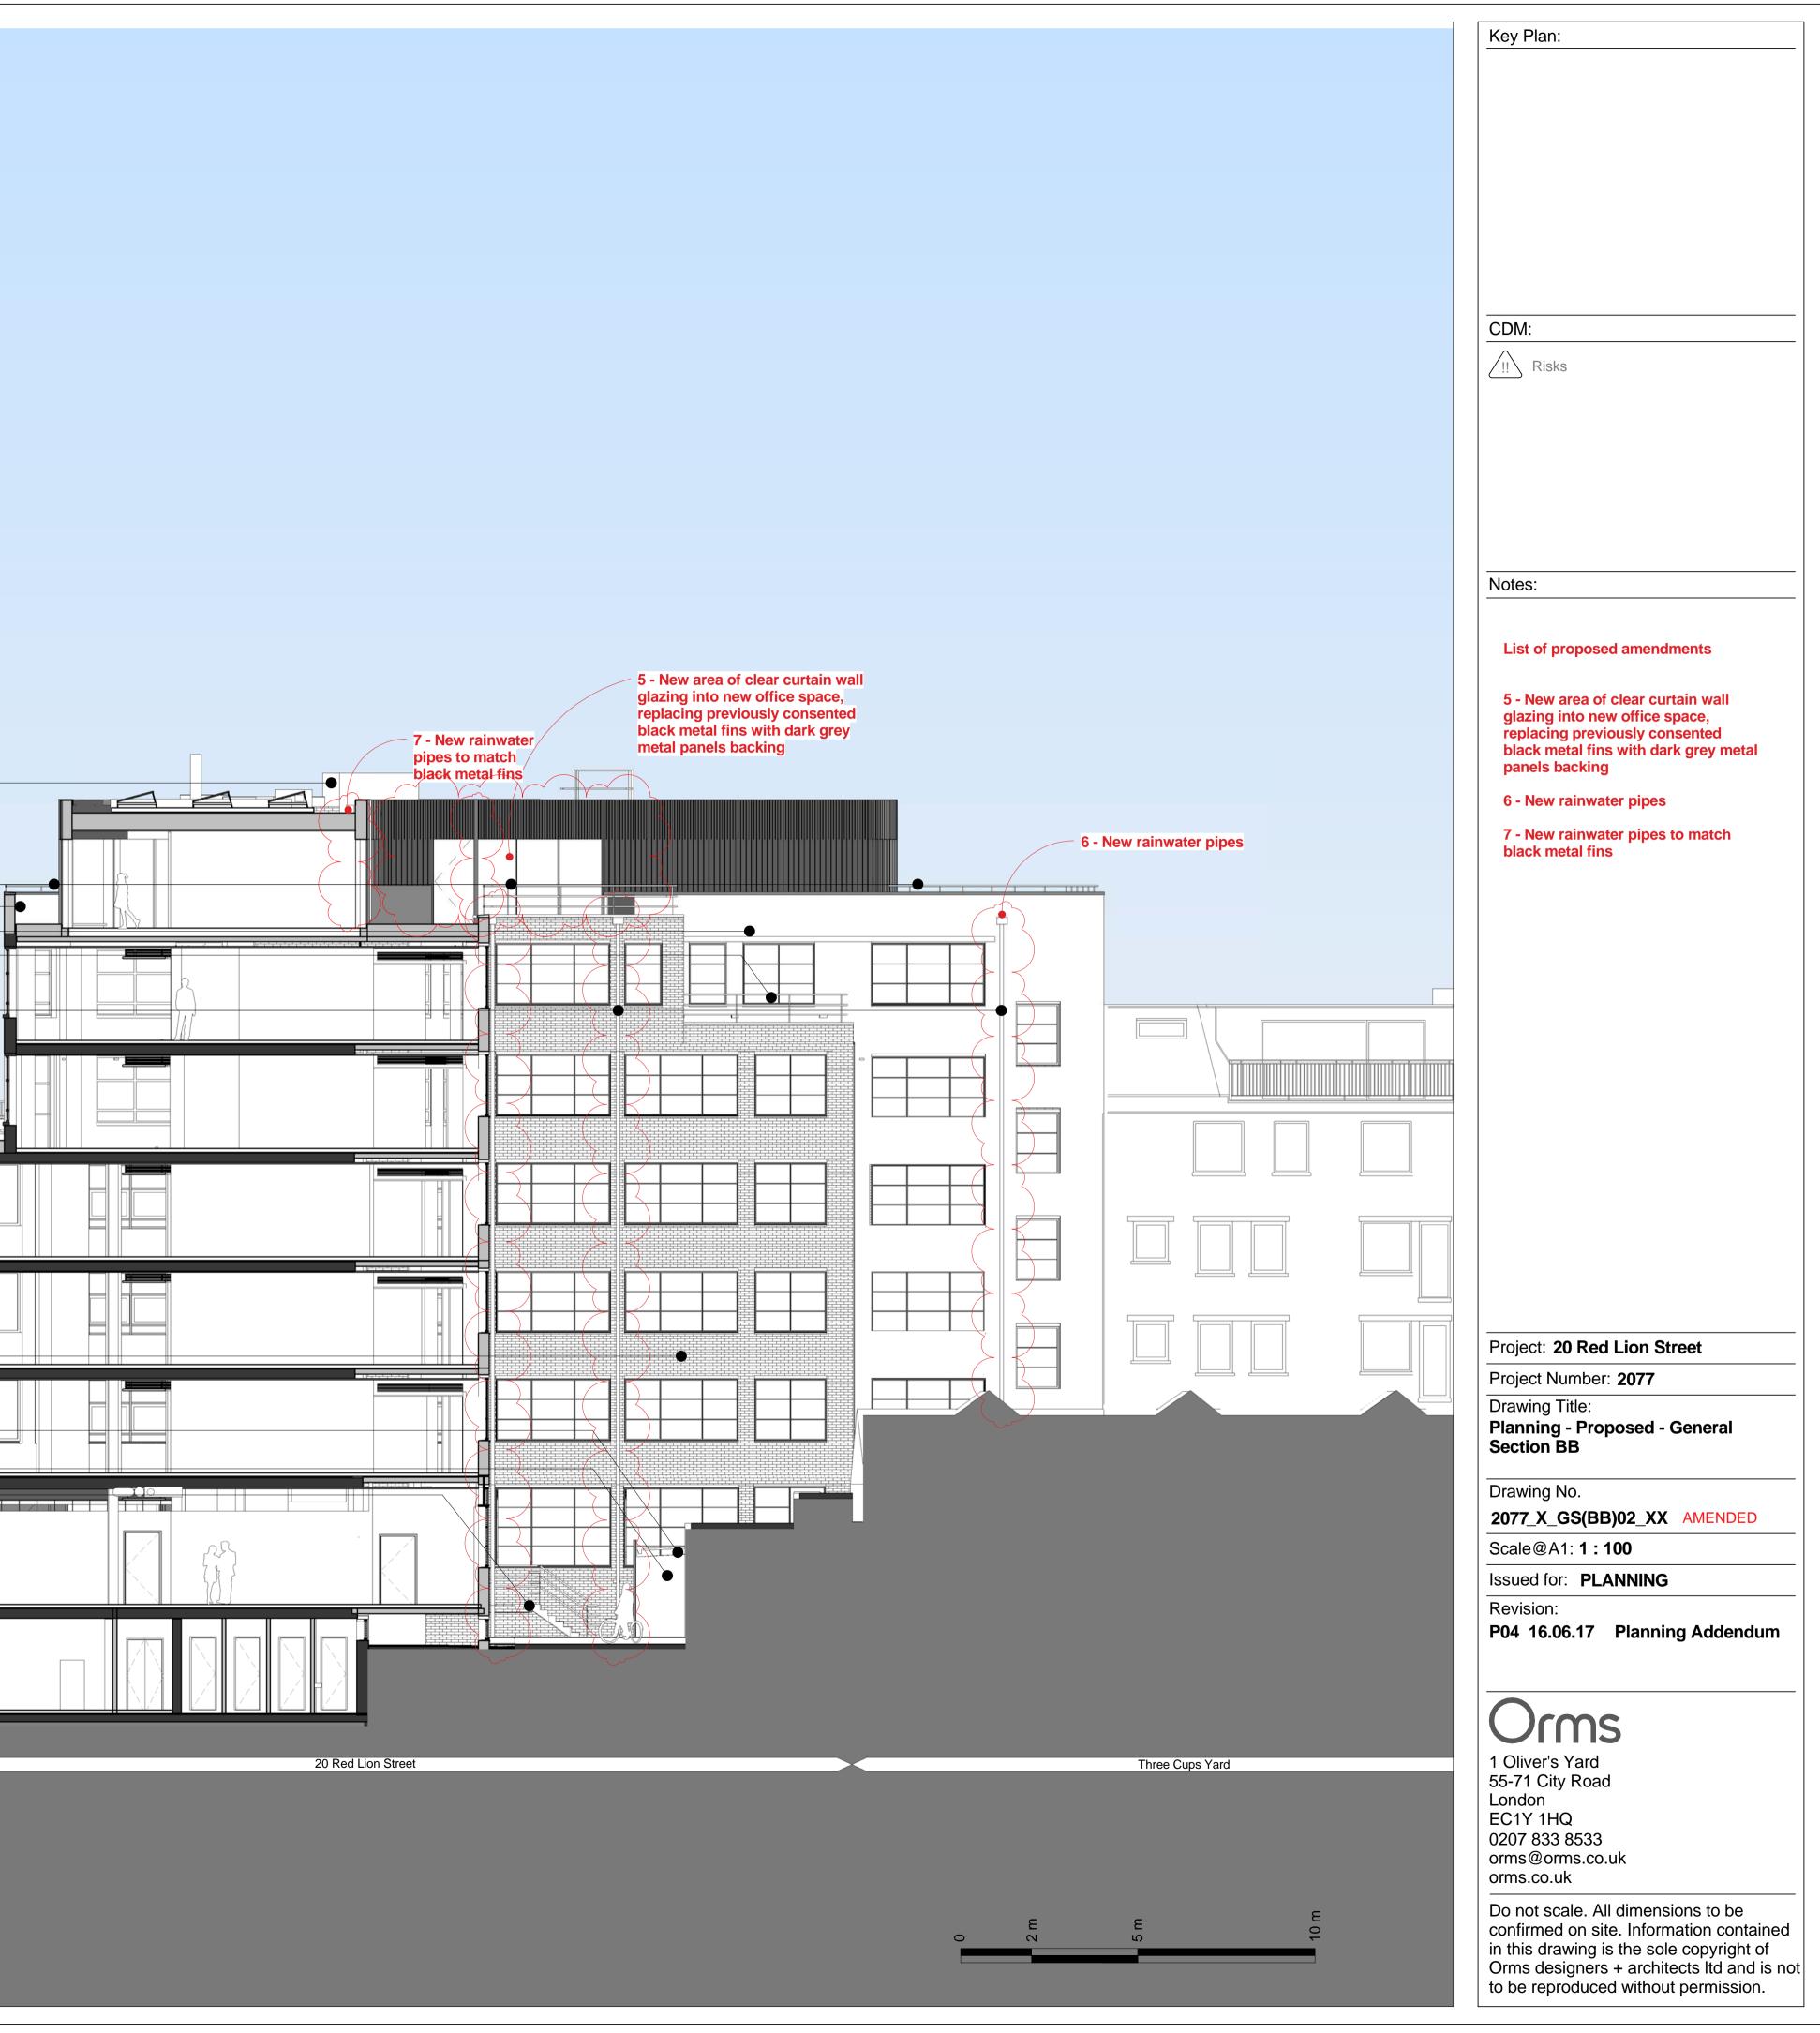

New back painted glazed panel

Ceiling mounted light Trim. Lighting above section with fins Black stone

Recessed light Illuminated building signage Dark metal panels

Sandland Street

|      | Photovoltaics                                                                                                                                                                           |                                                  |   |                 |            |
|------|-----------------------------------------------------------------------------------------------------------------------------------------------------------------------------------------|--------------------------------------------------|---|-----------------|------------|
|      | Existing Flue<br>White Render - Lift Overrun                                                                                                                                            |                                                  | • |                 |            |
|      | Black Metal Fins with Dark Grey Metal Panels.<br>Backing<br>Curtain wall glazing<br>Metal balustrade                                                                                    |                                                  |   |                 | <b>T</b> . |
|      |                                                                                                                                                                                         | 1 - Existing rainwater<br>pipe added to drawings |   |                 | ,          |
|      | Rainwater pipe                                                                                                                                                                          |                                                  |   |                 |            |
|      | New window with door to the terrace                                                                                                                                                     |                                                  |   |                 |            |
|      | New back painted glazed panel                                                                                                                                                           |                                                  |   |                 |            |
|      | Recessed light<br>Trim. Lighting above section with fins<br>Black stone<br>Black Metal Fins with Dark Grey Metal Panels<br>Backing<br>Dark metal panels<br>Illuminated building signage |                                                  |   |                 |            |
|      |                                                                                                                                                                                         |                                                  |   |                 |            |
| reet | Red Lion Street                                                                                                                                                                         |                                                  |   | Sandland Street |            |