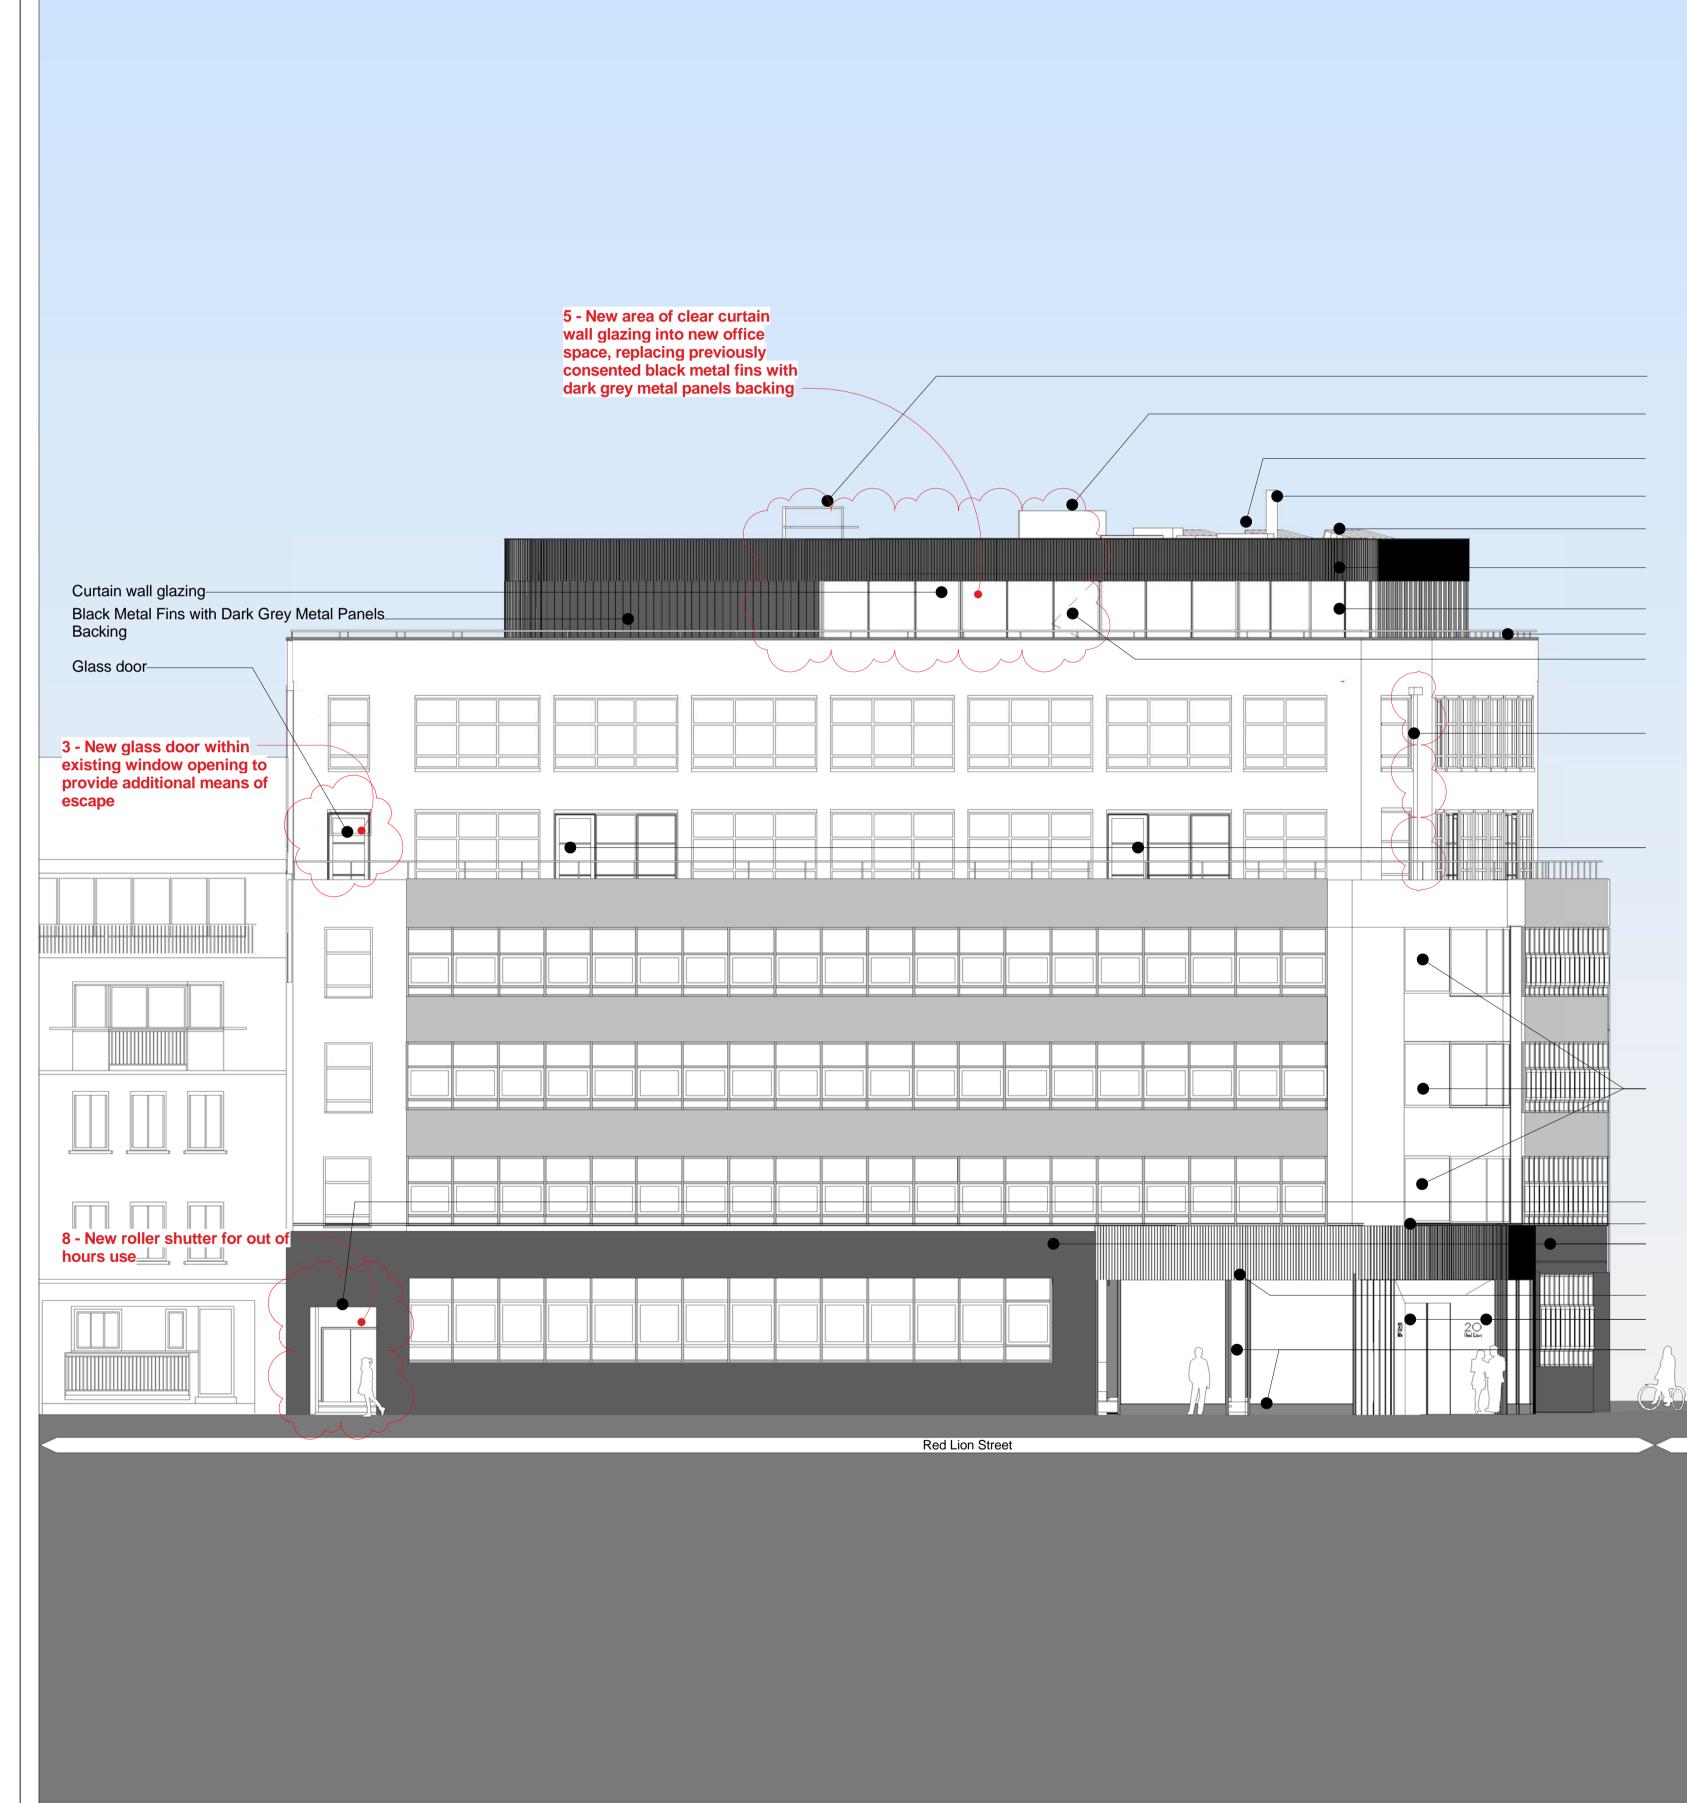

New windows to replace existing—

| Access ladder                                           |      |
|---------------------------------------------------------|------|
| Existing Flue                                           |      |
| Photovoltaics                                           |      |
| White Render - Lift Overrun                             |      |
| Plack Matal Fina with Dark Cray Matal Panala            |      |
| Black Metal Fins with Dark Grey Metal Panels<br>Backing |      |
| Curtain wall glazing                                    |      |
| Metal balustrade                                        |      |
| Feature lighting                                        |      |
| Render                                                  |      |
| Metal balustrade                                        |      |
|                                                         |      |
| Wall mounted luminaries to the terrace                  |      |
|                                                         |      |
|                                                         |      |
| Metal balustrade                                        | ~~~? |
|                                                         |      |
| Wall mounted luminaries to the terrace                  |      |
|                                                         |      |
| Rainwater pipe                                          |      |
|                                                         |      |
|                                                         |      |
|                                                         |      |
| Brickwork                                               |      |
|                                                         |      |
| Brickwork                                               |      |
|                                                         |      |
| Translucent glass privacy screen - 1.7m high from       |      |
|                                                         |      |

terrace level Terrace-Existing gate

RR

 $\mathbb{V}$ 

Feature lighting Cycle racks enclosure

Sandland Street

Mid City Place

## Access ladder

White Render - Lift Overrun

WC Extract Fan

Existing Flue

Photovoltaics Black Metal Fins with Dark Grey Metal Panels Backing Curtain wall glazing Metal balustrade Glass door

Rainwater pipe

New window with door to the terrace

New back painted glazed panel

Ceiling mounted light Trim. Lighting above section with fins Black stone

Recessed light Illuminated building signage Dark metal panels

Sandland Street

|      | Photovoltaics                                                                                                                                                                           |                                                  |   |                 |            |
|------|-----------------------------------------------------------------------------------------------------------------------------------------------------------------------------------------|--------------------------------------------------|---|-----------------|------------|
|      | Existing Flue<br>White Render - Lift Overrun                                                                                                                                            |                                                  | • |                 |            |
|      | Black Metal Fins with Dark Grey Metal Panels.<br>Backing<br>Curtain wall glazing<br>Metal balustrade                                                                                    |                                                  |   |                 | <b>T</b> . |
|      |                                                                                                                                                                                         | 1 - Existing rainwater<br>pipe added to drawings |   |                 | ,          |
|      | Rainwater pipe                                                                                                                                                                          |                                                  |   |                 |            |
|      | New window with door to the terrace                                                                                                                                                     |                                                  |   |                 |            |
|      | New back painted glazed panel                                                                                                                                                           |                                                  |   |                 |            |
|      | Recessed light<br>Trim. Lighting above section with fins<br>Black stone<br>Black Metal Fins with Dark Grey Metal Panels<br>Backing<br>Dark metal panels<br>Illuminated building signage |                                                  |   |                 |            |
|      |                                                                                                                                                                                         |                                                  |   |                 |            |
| reet | Red Lion Street                                                                                                                                                                         |                                                  |   | Sandland Street |            |

Eagle Str

White Render - Lift Overrun-

|                  | <del>)</del>             |  |
|------------------|--------------------------|--|
| Wall mounted lu  | minaries to the terrace  |  |
| Render           |                          |  |
| Metal balustrade | )                        |  |
|                  |                          |  |
| Rainwater pipe-  |                          |  |
|                  |                          |  |
| Metal balustrade | )                        |  |
| Wall mounted lu  | minaries to the terrace- |  |
|                  |                          |  |
|                  |                          |  |
|                  |                          |  |
|                  |                          |  |
|                  |                          |  |
|                  |                          |  |
| Brickwork        |                          |  |
| DICKWOIK         |                          |  |
|                  |                          |  |
| Canopy           |                          |  |
| Cycle racks encl | osure                    |  |
| Timber steps—    |                          |  |
|                  |                          |  |
|                  |                          |  |
|                  |                          |  |
|                  |                          |  |
|                  |                          |  |
|                  |                          |  |
|                  |                          |  |
|                  |                          |  |
| Sandland         | Street                   |  |

Mid City Place