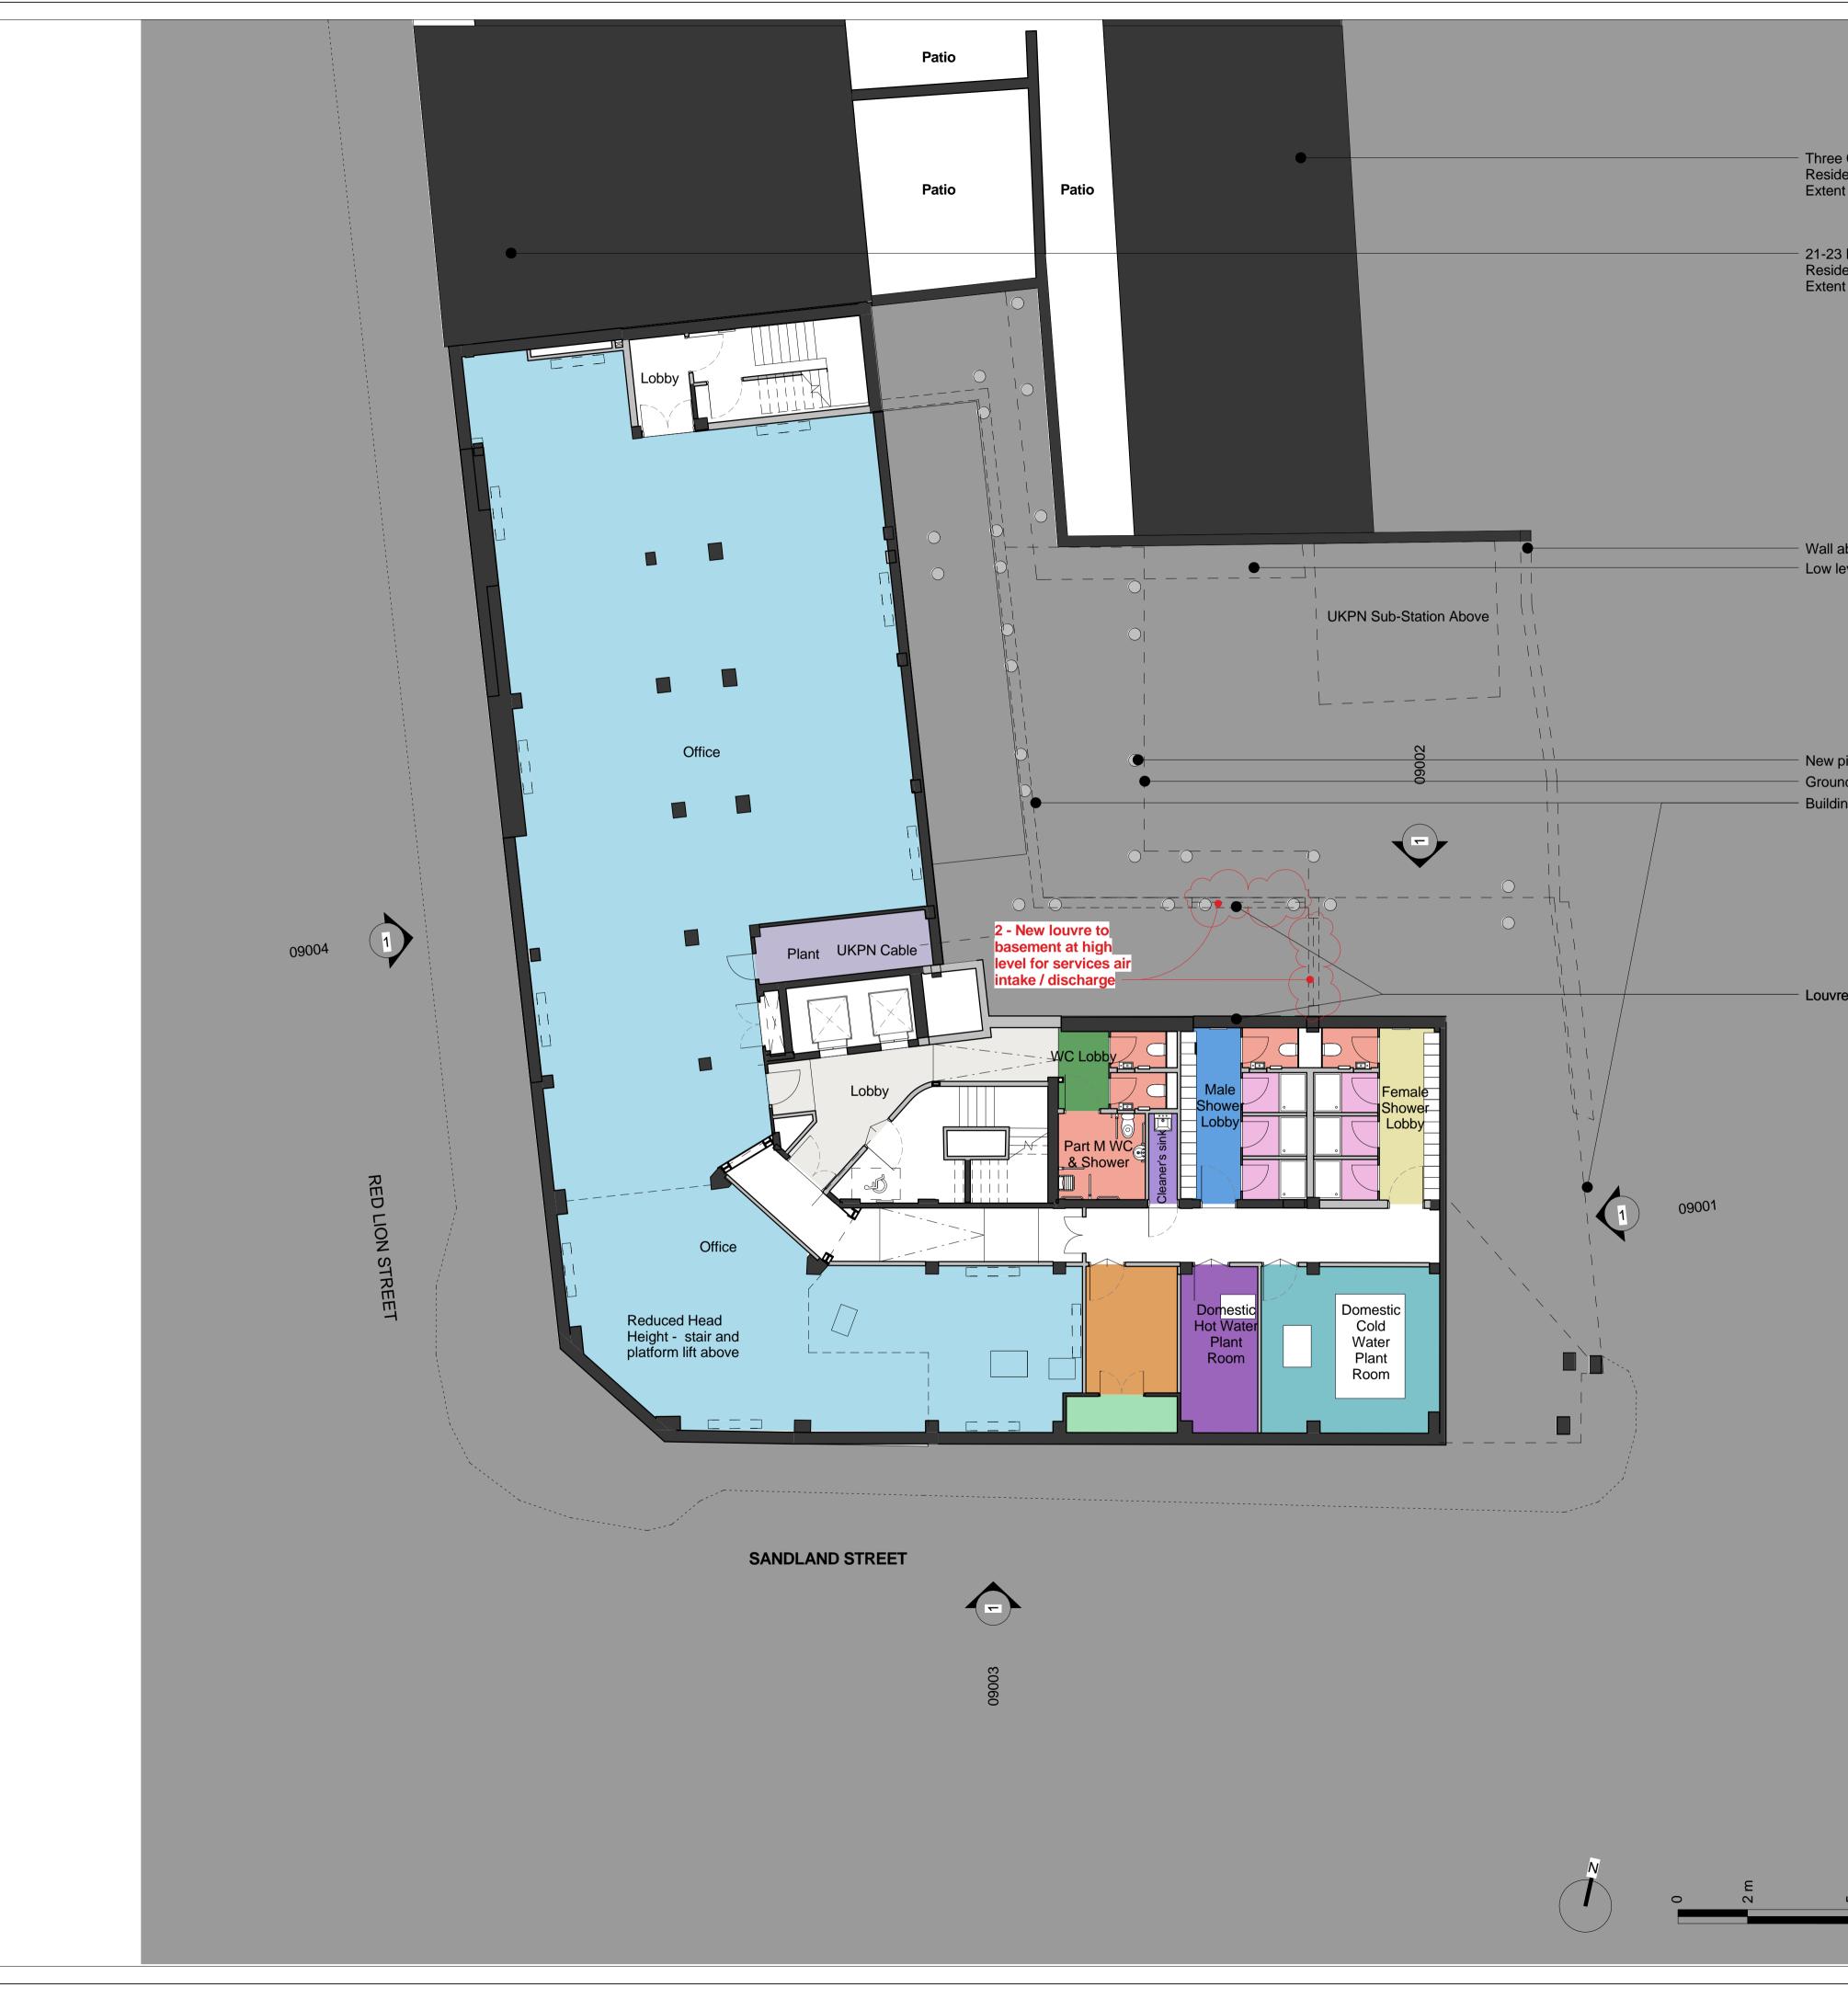

|
| 1 Oliver's Yard<br>55-71 City Road<br>London<br>EC1Y 1HQ<br>0207 833 8533                                                                        |
| 1 Oliver's Yard<br>55-71 City Road<br>London<br>EC1Y 1HQ                                                                                         |
| 1 Oliver's Yard<br>55-71 City Road<br>London<br>EC1Y 1HQ<br>0207 833 8533<br>orms@orms.co.uk<br>orms.co.uk                                       |
| 1 Oliver's Yard<br>55-71 City Road<br>London<br>EC1Y 1HQ<br>0207 833 8533<br>orms@orms.co.uk<br>orms.co.uk<br>Do not scale. All dimensions to be |
| 1 Oliver's Yard<br>55-71 City Road<br>London<br>EC1Y 1HQ<br>0207 833 8533<br>orms@orms.co.uk<br>orms.co.uk                                       |









|                         | Key Plan:                                                                              |
|-------------------------|----------------------------------------------------------------------------------------|
|                         |                                                                                        |
|                         |                                                                                        |
|                         |                                                                                        |
|                         |                                                                                        |
| Cups Yard               |