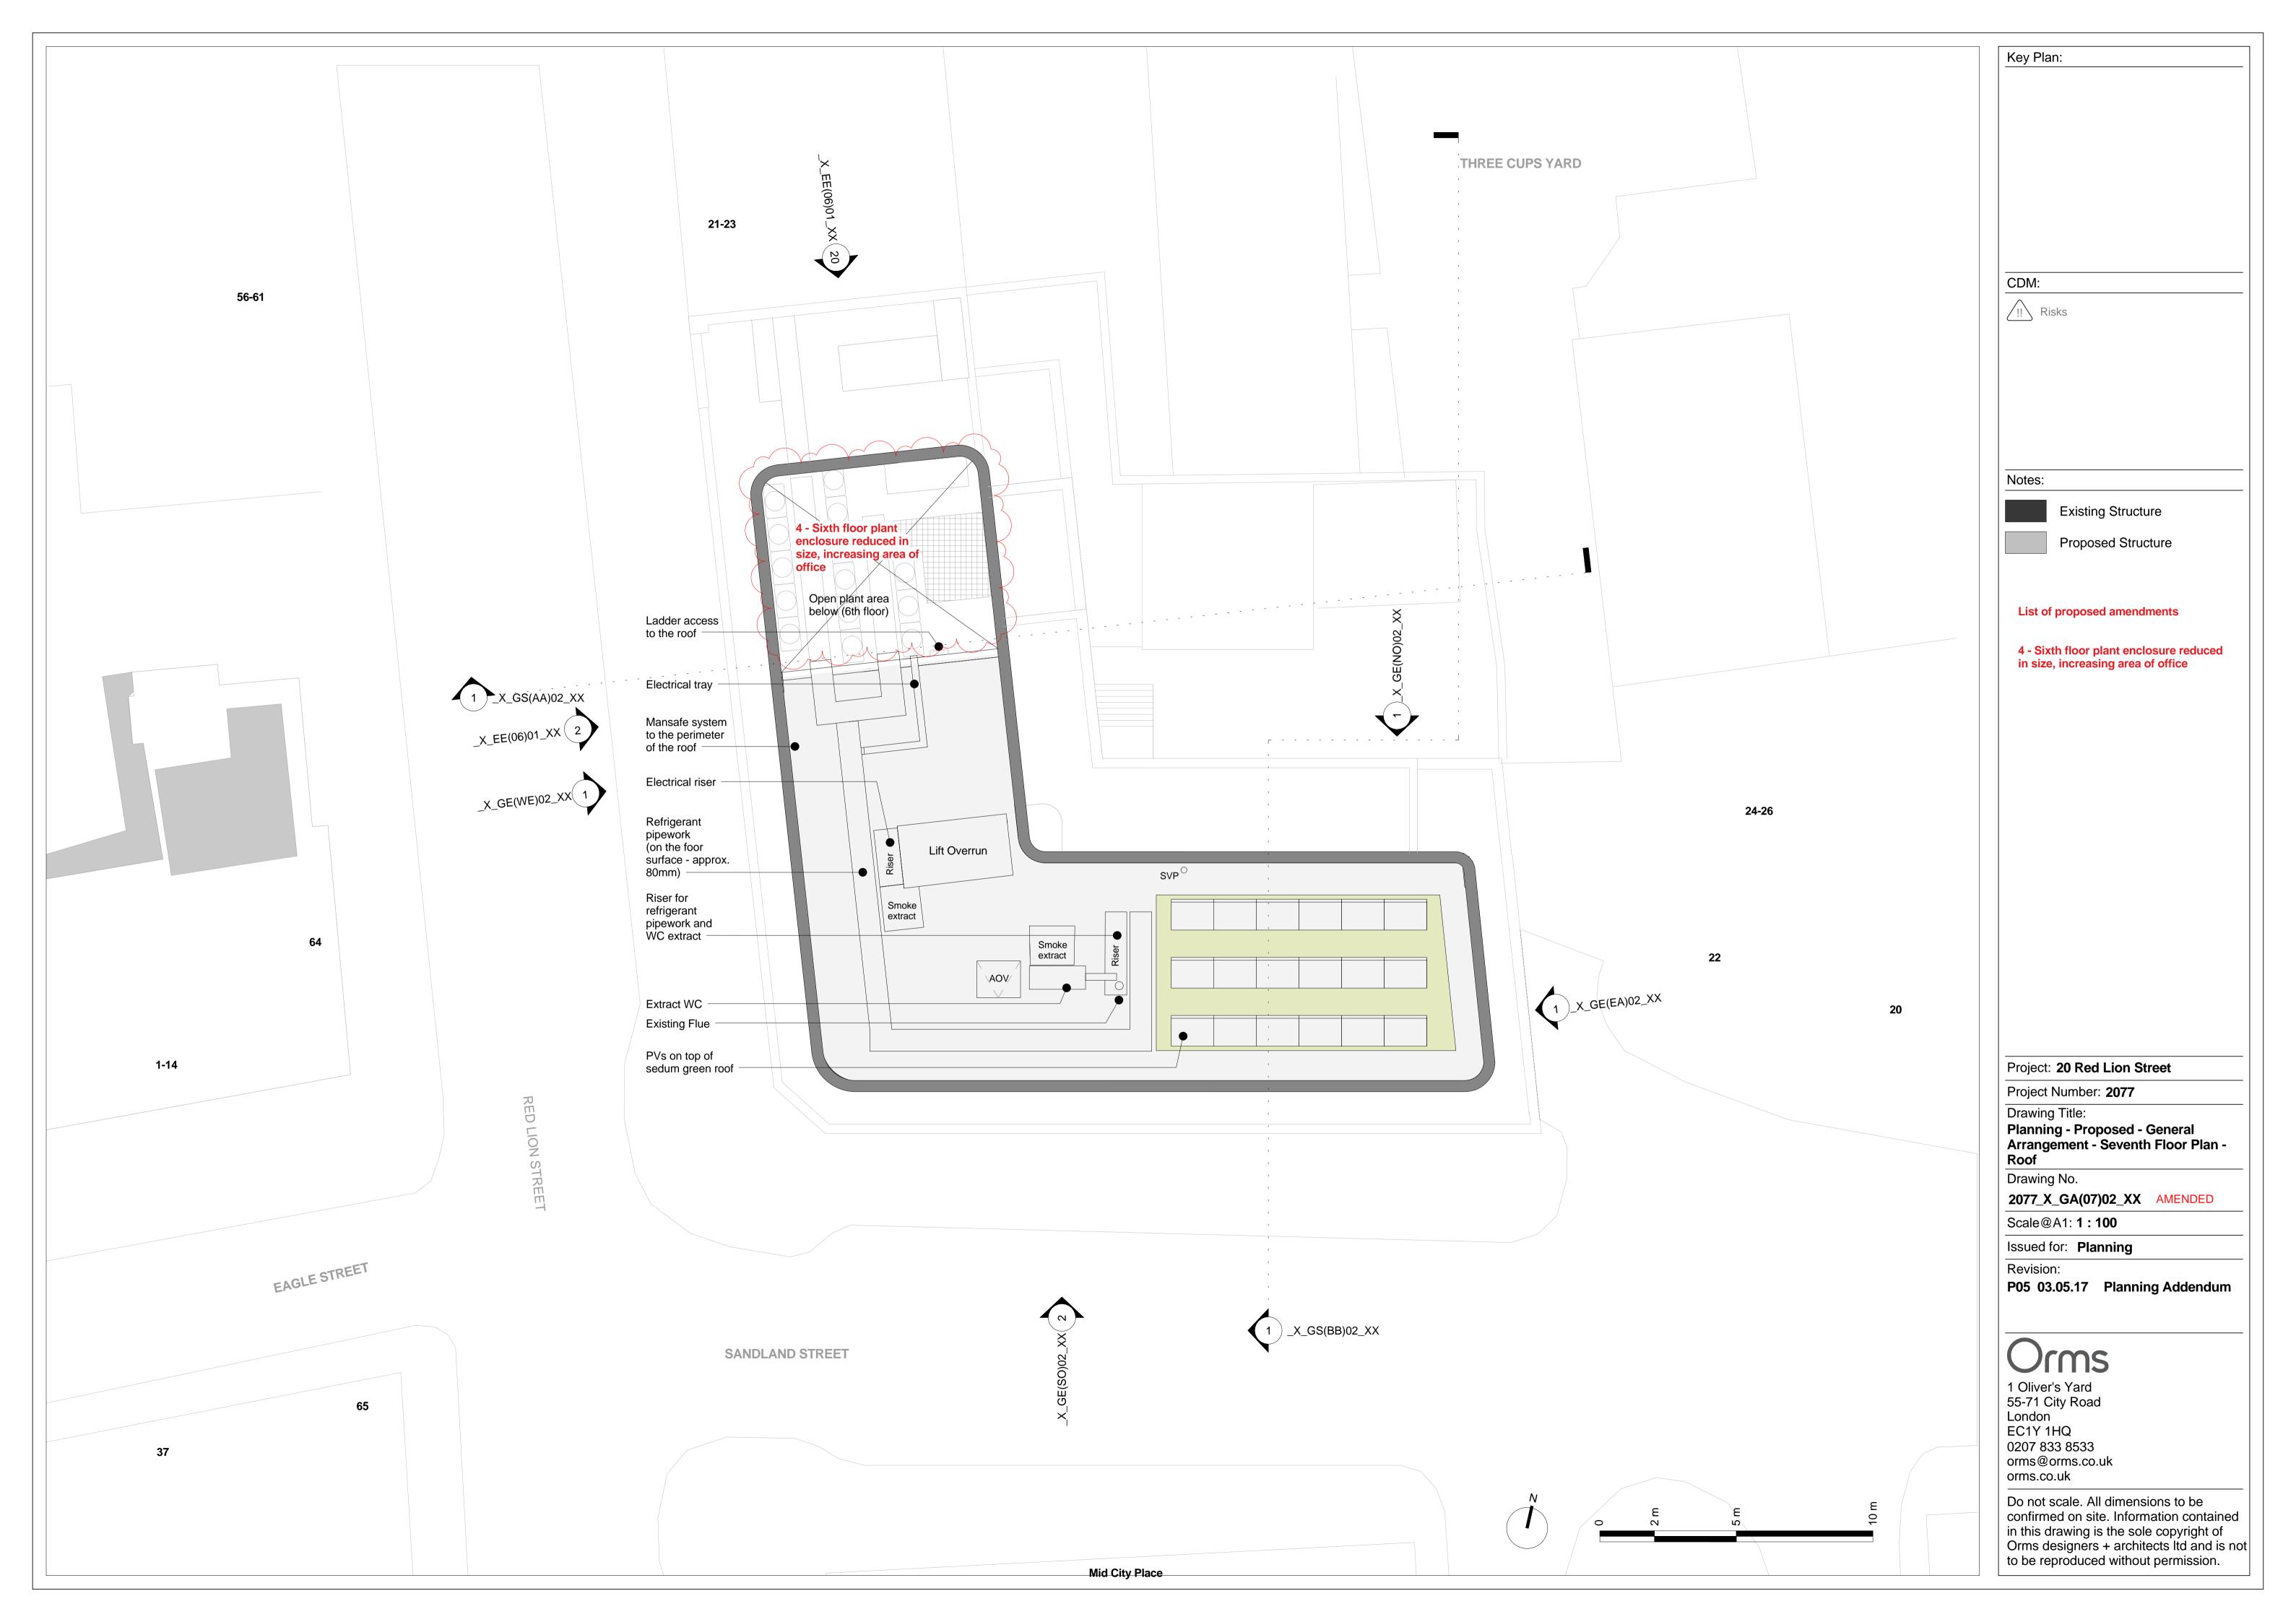

|
| 1 Oliver's Yard<br>55-71 City Road<br>London<br>EC1Y 1HQ<br>0207 833 8533                                                                        |
| 1 Oliver's Yard<br>55-71 City Road<br>London<br>EC1Y 1HQ                                                                                         |
| 1 Oliver's Yard<br>55-71 City Road<br>London<br>EC1Y 1HQ<br>0207 833 8533<br>orms@orms.co.uk<br>orms.co.uk                                       |
| 1 Oliver's Yard<br>55-71 City Road<br>London<br>EC1Y 1HQ<br>0207 833 8533<br>orms@orms.co.uk<br>orms.co.uk<br>Do not scale. All dimensions to be |
| 1 Oliver's Yard<br>55-71 City Road<br>London<br>EC1Y 1HQ<br>0207 833 8533<br>orms@orms.co.uk<br>orms.co.uk                                       |









|                         | Key Plan:                                                                              |
|-------------------------|----------------------------------------------------------------------------------------|
|                         |                                                                                        |
|                         |                                                                                        |
|                         |                                                                                        |
|                         |                                                                                        |
| Cups Yard               |