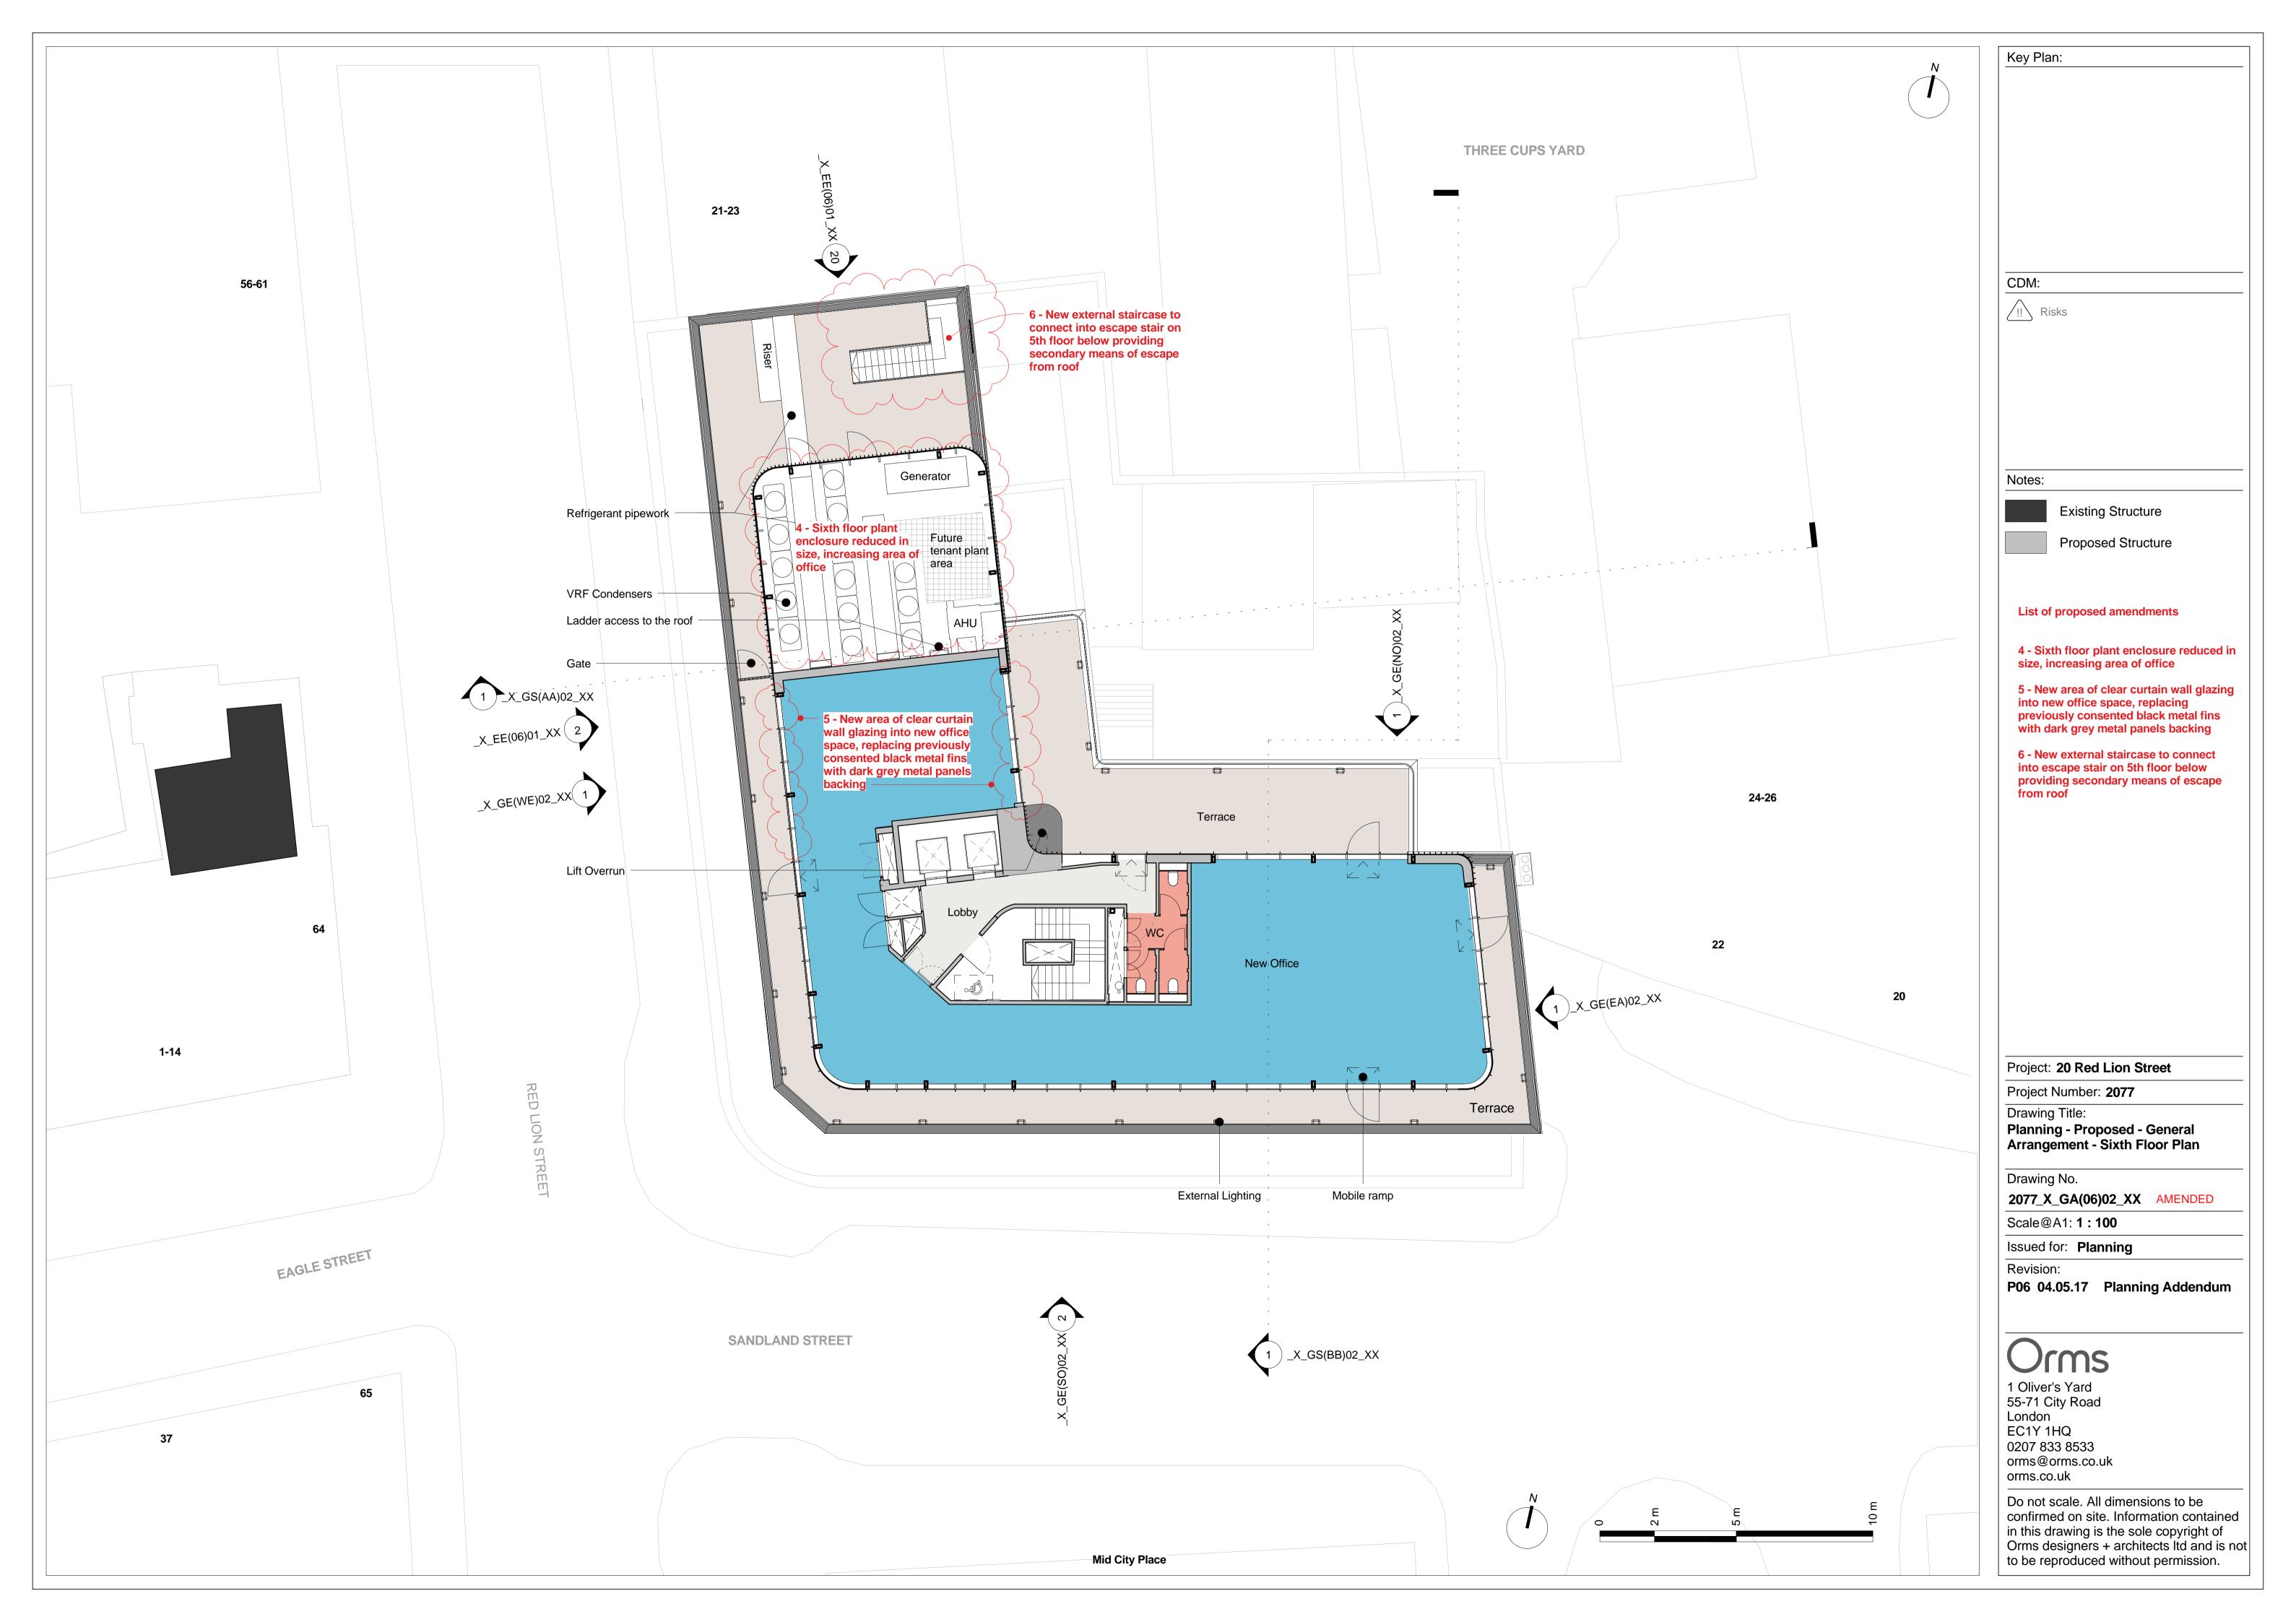

|
| 1 Oliver's Yard<br>55-71 City Road<br>London<br>EC1Y 1HQ<br>0207 833 8533                                                                        |
| 1 Oliver's Yard<br>55-71 City Road<br>London<br>EC1Y 1HQ                                                                                         |
| 1 Oliver's Yard<br>55-71 City Road<br>London<br>EC1Y 1HQ<br>0207 833 8533<br>orms@orms.co.uk<br>orms.co.uk                                       |
| 1 Oliver's Yard<br>55-71 City Road<br>London<br>EC1Y 1HQ<br>0207 833 8533<br>orms@orms.co.uk<br>orms.co.uk<br>Do not scale. All dimensions to be |
| 1 Oliver's Yard<br>55-71 City Road<br>London<br>EC1Y 1HQ<br>0207 833 8533<br>orms@orms.co.uk<br>orms.co.uk                                       |









|                         | Key Plan:                                                                              |
|-------------------------|----------------------------------------------------------------------------------------|
|                         |                                                                                        |
|                         |                                                                                        |
|                         |                                                                                        |
|                         |                                                                                        |
| Cups Yard               |