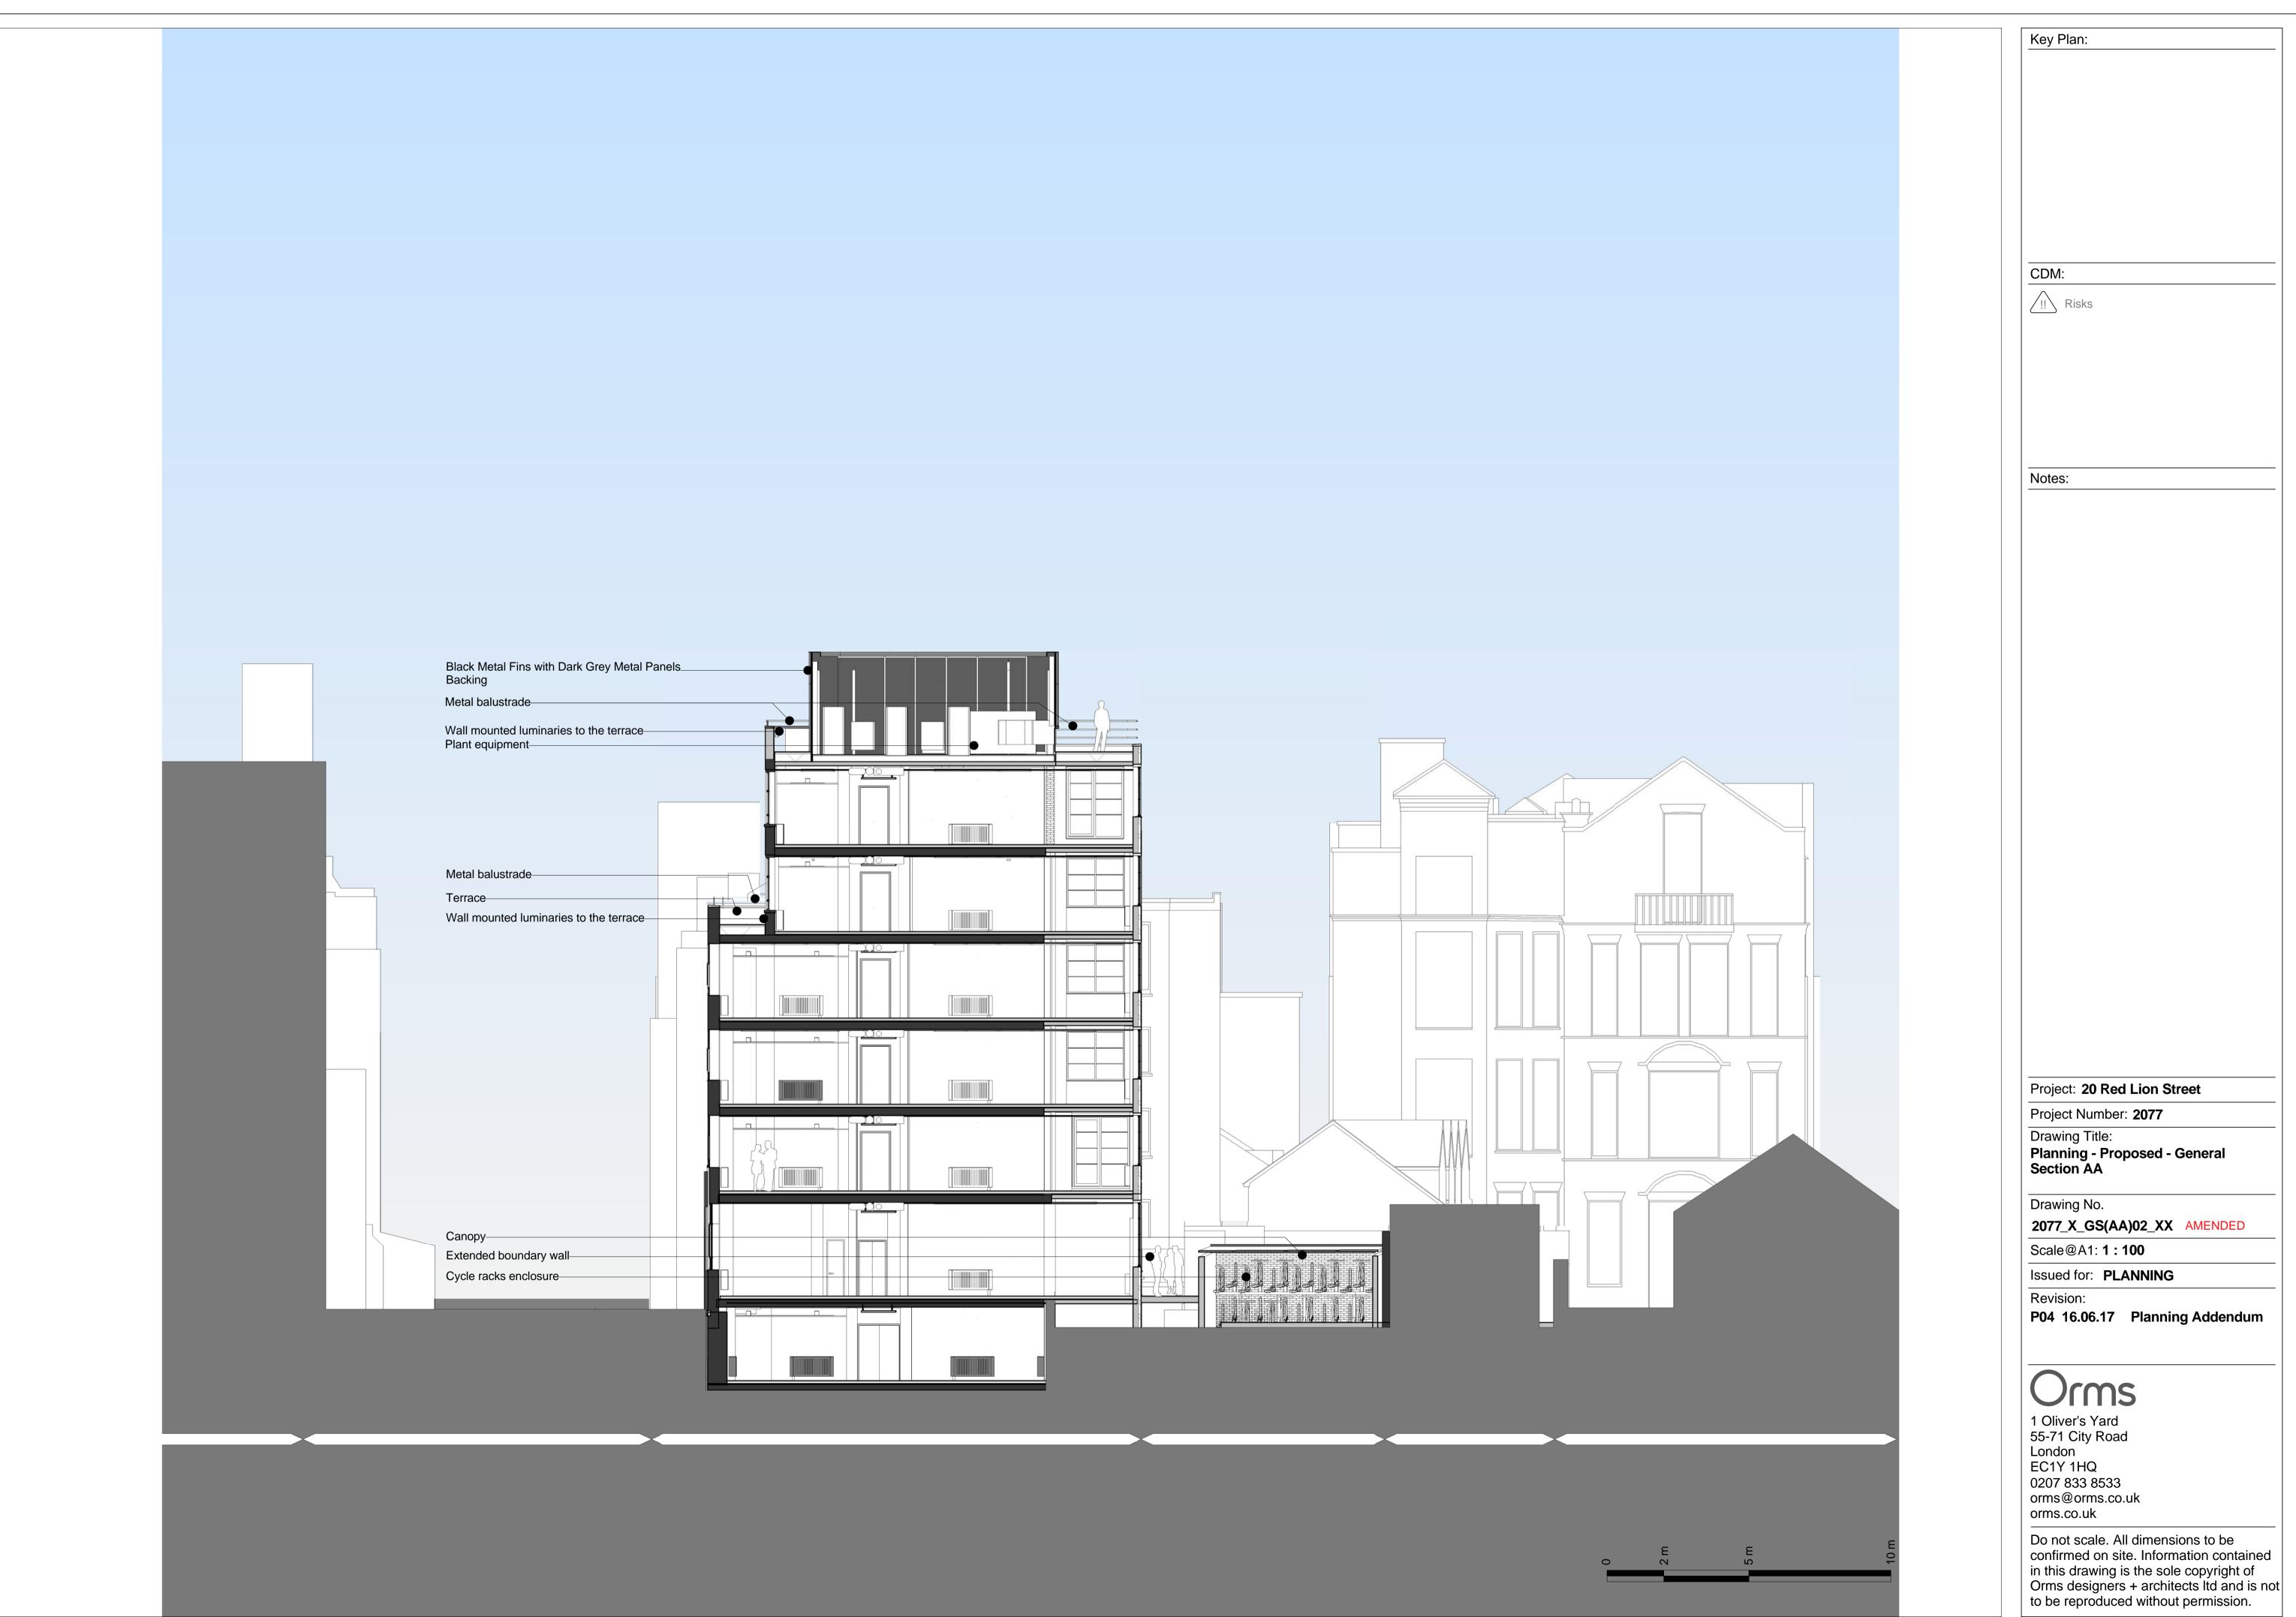

New windows to replace existing—

| Access ladder                                           |      |
|---------------------------------------------------------|------|
| Existing Flue                                           |      |
| Photovoltaics                                           |      |
| White Render - Lift Overrun                             |      |
| Plack Matal Fina with Dark Cray Matal Panala            |      |
| Black Metal Fins with Dark Grey Metal Panels<br>Backing |      |
| Curtain wall glazing                                    |      |
| Metal balustrade                                        |      |
| Feature lighting                                        |      |
| Render                                                  |      |
| Metal balustrade                                        |      |
|                                                         |      |
| Wall mounted luminaries to the terrace                  |      |
|                                                         |      |
|                                                         |      |
| Metal balustrade                                        | ~~~? |
|                                                         |      |
| Wall mounted luminaries to the terrace                  |      |
|                                                         |      |
| Rainwater pipe                                          |      |
|                                                         |      |
|                                                         |      |
|                                                         |      |
| Brickwork                                               |      |
|                                                         |      |
| Brickwork                                               |      |
|                                                         |      |
| Translucent glass privacy screen - 1.7m high from       |      |
|                                                         |      |

terrace level Terrace-Existing gate

RR

 $\mathbb{V}$ 

Feature lighting Cycle racks enclosure

Sandland Street

Mid City Place