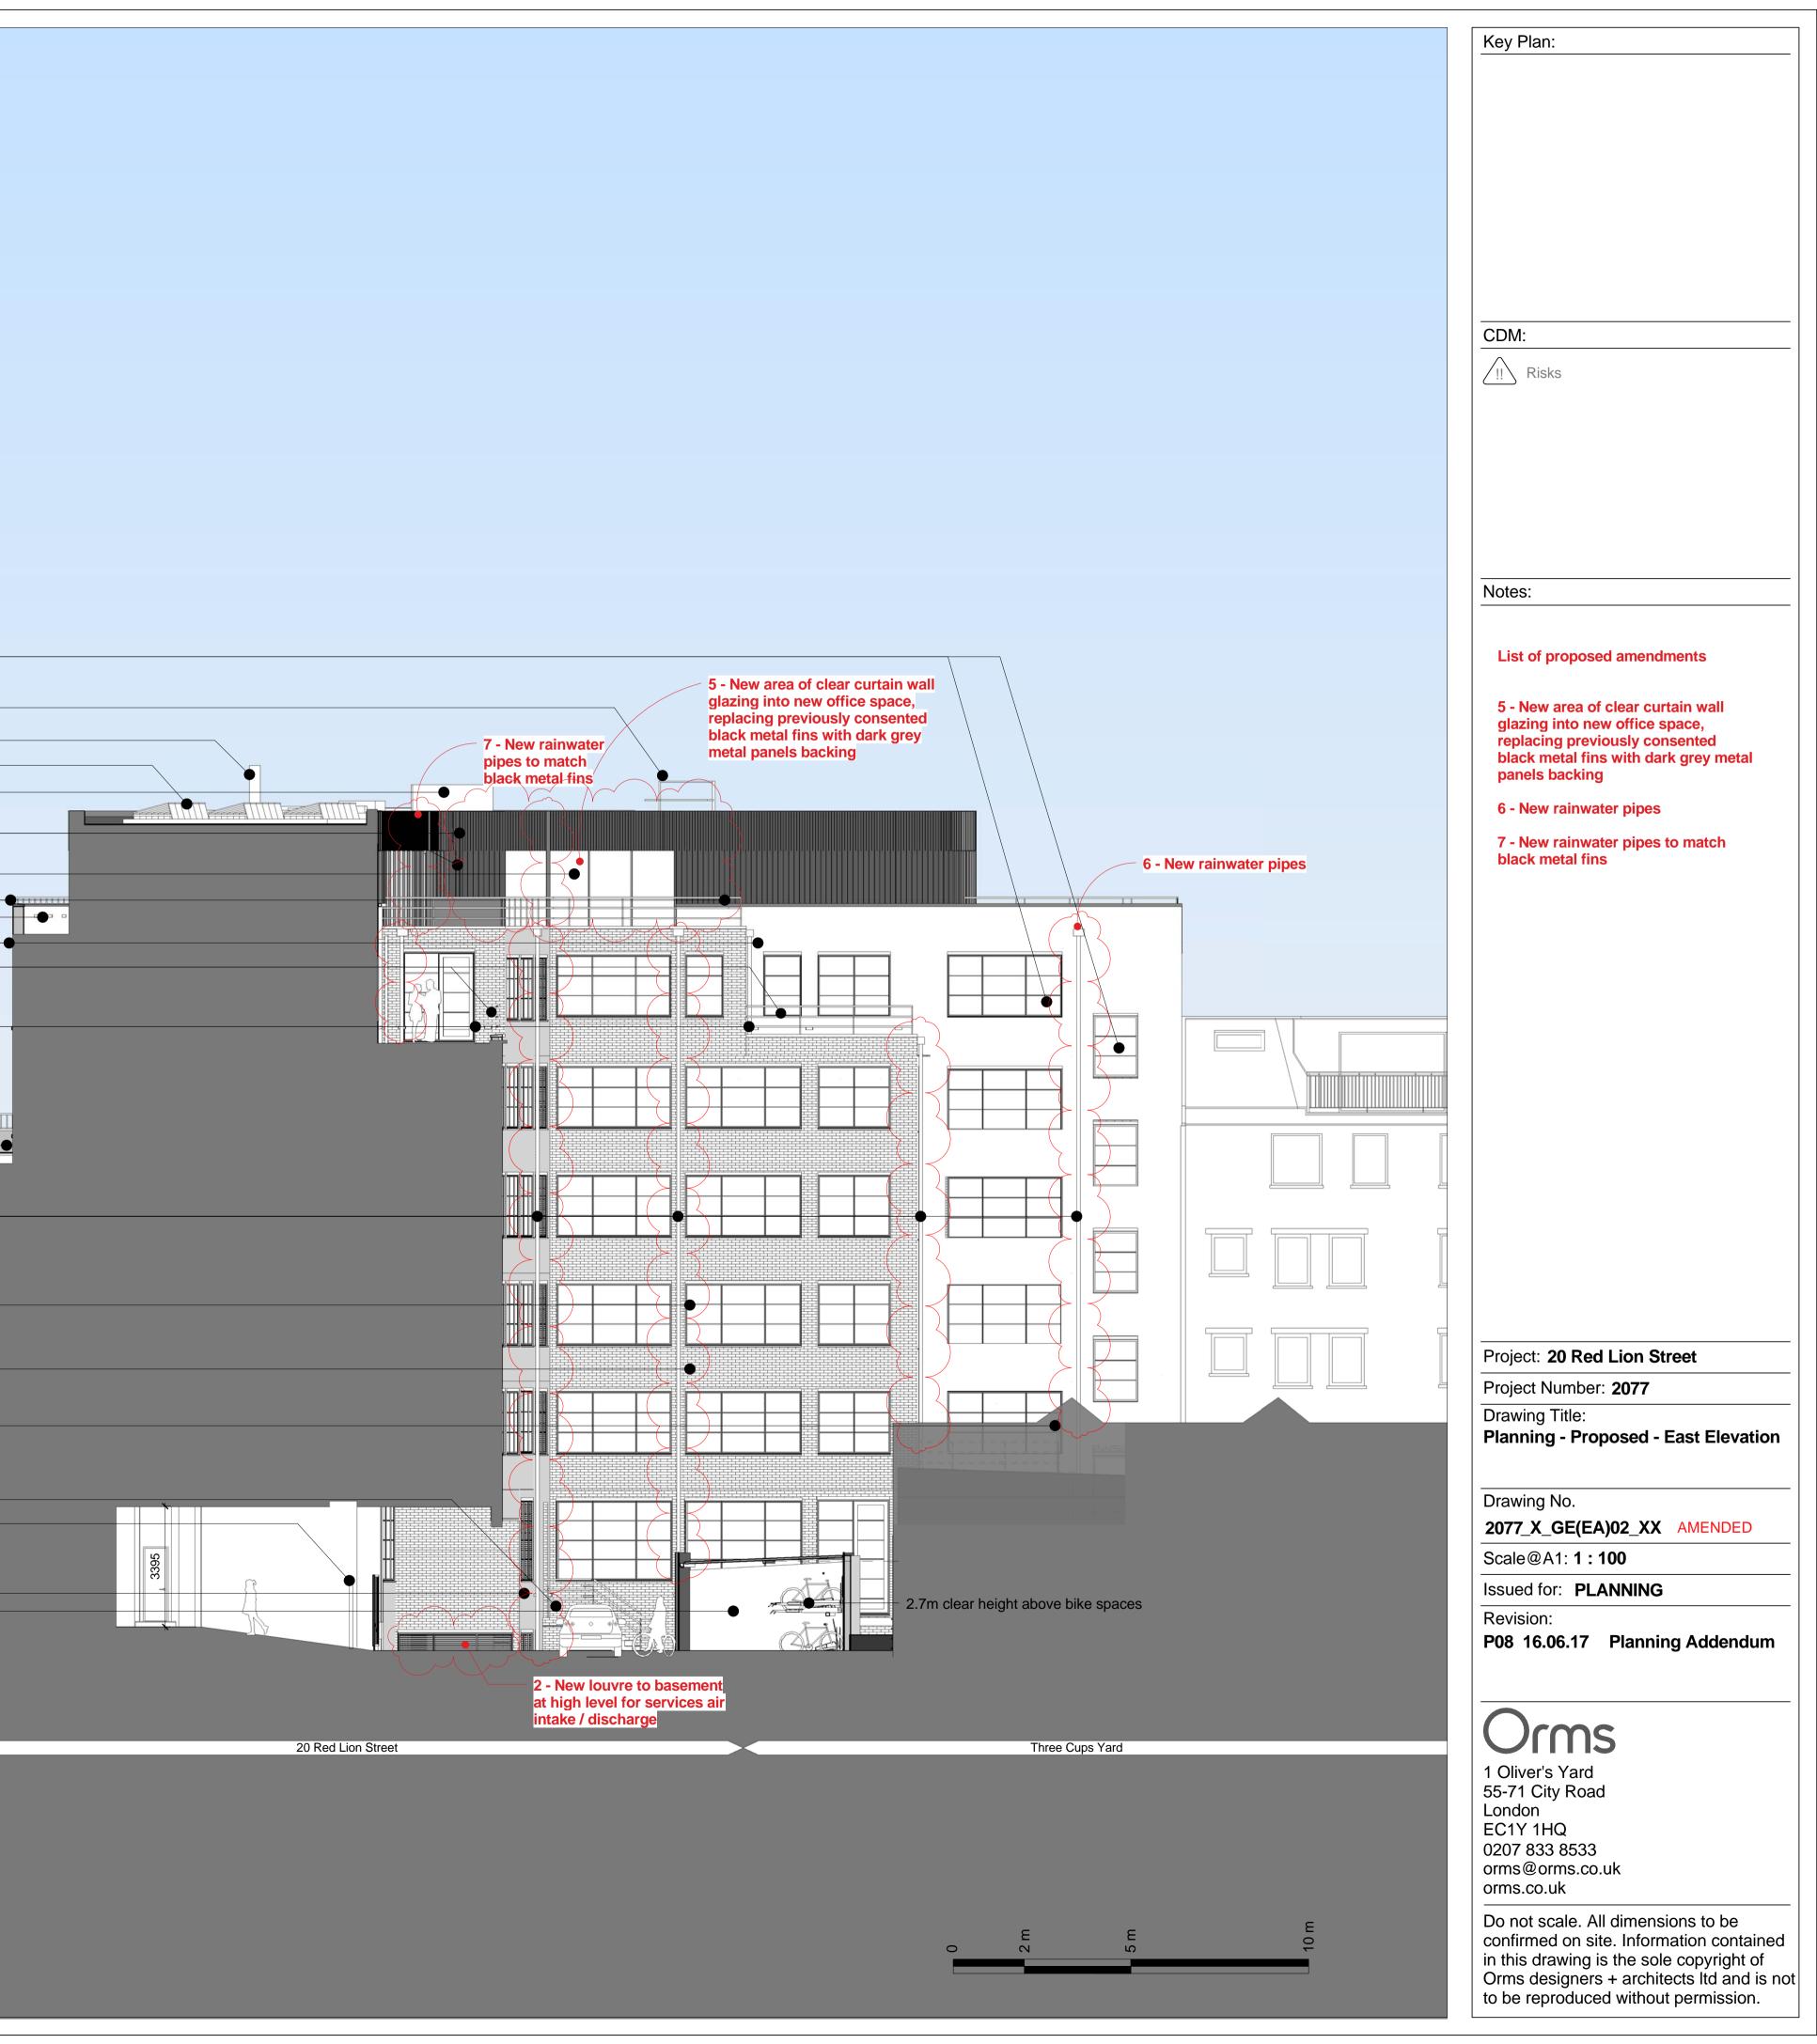

New windows to replace existing—

| Access ladder                                           |      |
|---------------------------------------------------------|------|
| Existing Flue                                           |      |
| Photovoltaics                                           |      |
| White Render - Lift Overrun                             |      |
| Plack Matal Fina with Dark Cray Matal Panala            |      |
| Black Metal Fins with Dark Grey Metal Panels<br>Backing |      |
| Curtain wall glazing                                    |      |
| Metal balustrade                                        |      |
| Feature lighting                                        |      |
| Render                                                  |      |
| Metal balustrade                                        |      |
|                                                         |      |
| Wall mounted luminaries to the terrace                  |      |
|                                                         |      |
|                                                         |      |
| Metal balustrade                                        | ~~~? |
|                                                         |      |
| Wall mounted luminaries to the terrace                  |      |
|                                                         |      |
| Rainwater pipe                                          |      |
|                                                         |      |
|                                                         |      |
|                                                         |      |
| Brickwork                                               |      |
|                                                         |      |
| Brickwork                                               |      |
|                                                         |      |
| Translucent glass privacy screen - 1.7m high from       |      |
|                                                         |      |

terrace level Terrace-Existing gate

RR

 $\mathbb{V}$ 

Feature lighting Cycle racks enclosure

Sandland Street

Mid City Place

## Access ladder

White Render - Lift Overrun

WC Extract Fan

Existing Flue

Photovoltaics Black Metal Fins with Dark Grey Metal Panels Backing Curtain wall glazing Metal balustrade Glass door

Rainwater pipe

New window with door to the terrace

New back painted glazed panel

Ceiling mounted light Trim. Lighting above section with fins Black stone

Recessed light Illuminated building signage Dark metal panels

Sandland Street

|      | Photovoltaics                                                                                                                                                                           |                                                  |   |                 |            |
|------|-----------------------------------------------------------------------------------------------------------------------------------------------------------------------------------------|--------------------------------------------------|---|-----------------|------------|
|      | Existing Flue<br>White Render - Lift Overrun                                                                                                                                            |                                                  | • |                 |            |
|      | Black Metal Fins with Dark Grey Metal Panels.<br>Backing<br>Curtain wall glazing<br>Metal balustrade                                                                                    |                                                  |   |                 | <b>T</b> . |
|      |                                                                                                                                                                                         | 1 - Existing rainwater<br>pipe added to drawings |   |                 | ,          |
|      | Rainwater pipe                                                                                                                                                                          |                                                  |   |                 |            |
|      | New window with door to the terrace                                                                                                                                                     |                                                  |   |                 |            |
|      | New back painted glazed panel                                                                                                                                                           |                                                  |   |                 |            |
|      | Recessed light<br>Trim. Lighting above section with fins<br>Black stone<br>Black Metal Fins with Dark Grey Metal Panels<br>Backing<br>Dark metal panels<br>Illuminated building signage |                                                  |   |                 |            |
|      |                                                                                                                                                                                         |                                                  |   |                 |            |
| reet | Red Lion Street                                                                                                                                                                         |                                                  |   | Sandland Street |            |

Eagle Str

White Render - Lift Overrun-

|                  | <del>)</del>             |  |
|------------------|--------------------------|--|
| Wall mounted lu  | minaries to the terrace  |  |
| Render           |                          |  |
| Metal balustrade | )                        |  |
|                  |                          |  |
| Rainwater pipe-  |                          |  |
|                  |                          |  |
| Metal balustrade | )                        |  |
| Wall mounted lu  | minaries to the terrace- |  |
|                  |                          |  |
|                  |                          |  |
|                  |                          |  |
|                  |                          |  |
|                  |                          |  |
|                  |                          |  |
| Brickwork        |                          |  |
| DICKWOIK         |                          |  |
|                  |                          |  |
| Canopy           |                          |  |
| Cycle racks encl | osure                    |  |
| Timber steps—    |                          |  |
|                  |                          |  |
|                  |                          |  |
|                  |                          |  |
|                  |                          |  |
|                  |                          |  |
|                  |                          |  |
|                  |                          |  |
|                  |                          |  |
| Sandland         | Street                   |  |

Mid City Place