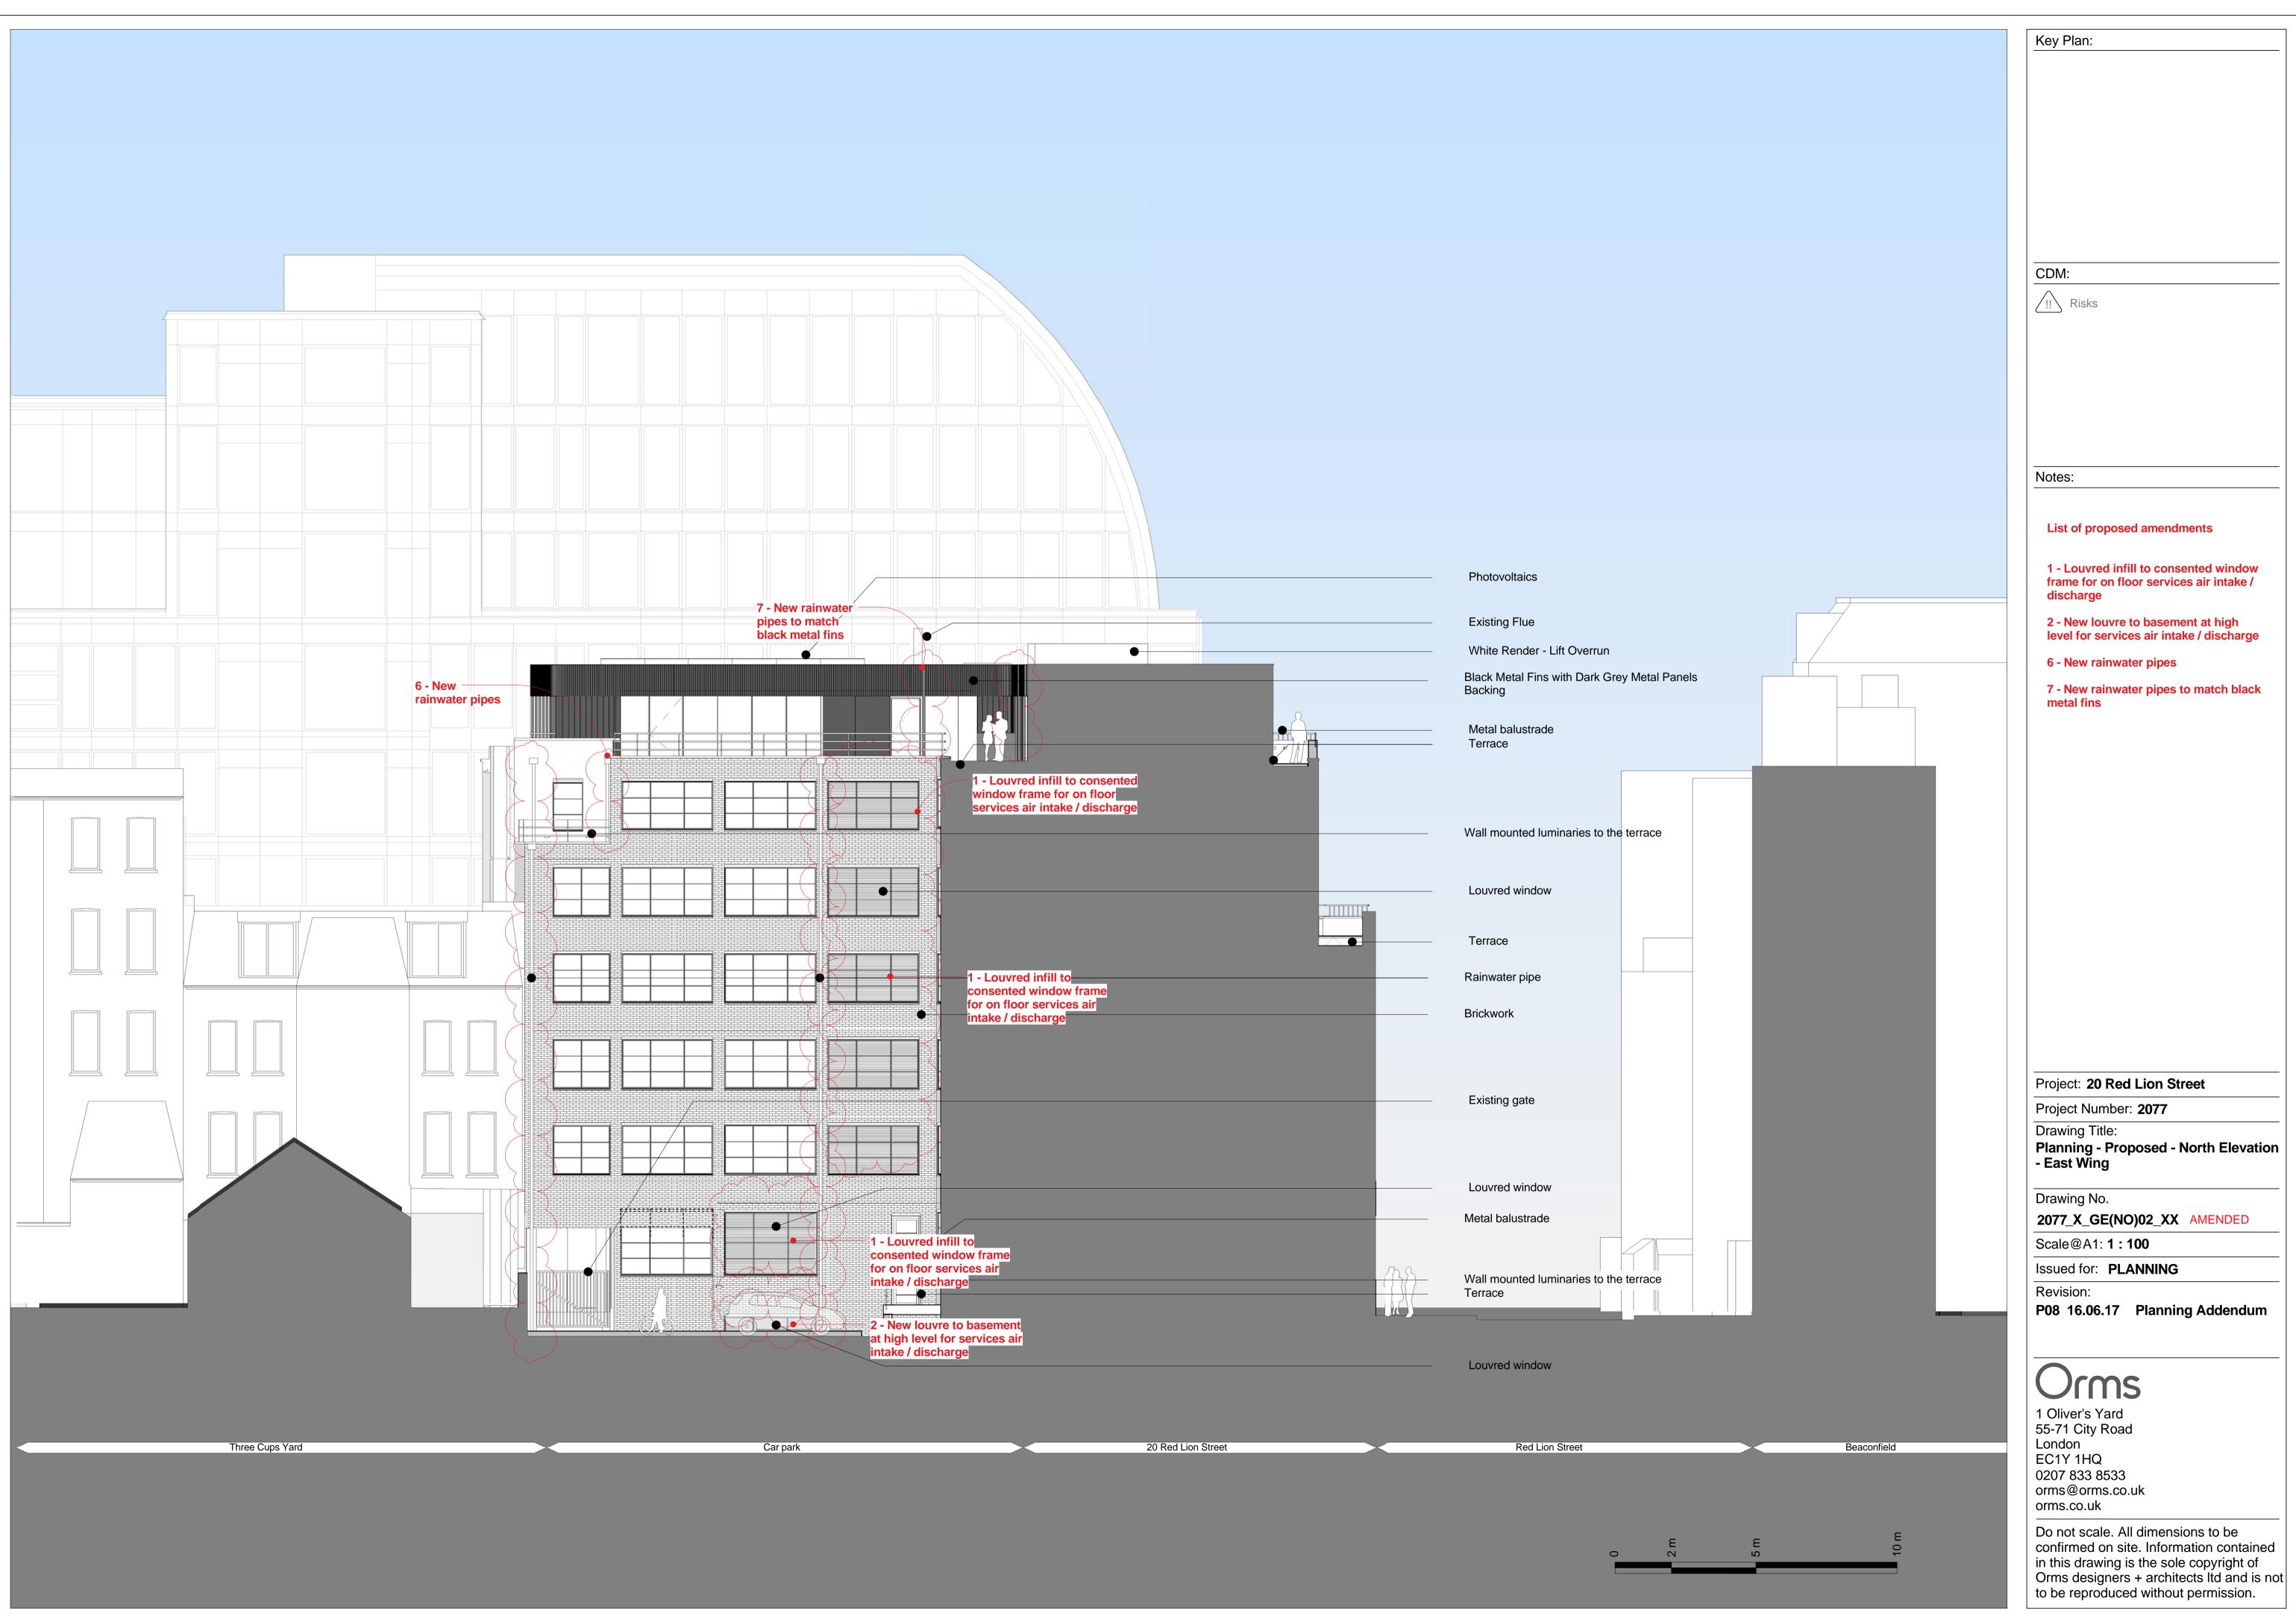

New windows to replace existing—

| Access ladder                                           |      |
|---------------------------------------------------------|------|
| Existing Flue                                           |      |
| Photovoltaics                                           |      |
| White Render - Lift Overrun                             |      |
| Plack Matal Fina with Dark Cray Matal Panala            |      |
| Black Metal Fins with Dark Grey Metal Panels<br>Backing |      |
| Curtain wall glazing                                    |      |
| Metal balustrade                                        |      |
| Feature lighting                                        |      |
| Render                                                  |      |
| Metal balustrade                                        |      |
|                                                         |      |
| Wall mounted luminaries to the terrace                  |      |
|                                                         |      |
|                                                         |      |
| Metal balustrade                                        | ~~~? |
|                                                         |      |
| Wall mounted luminaries to the terrace                  |      |
|                                                         |      |
| Rainwater pipe                                          |      |
|                                                         |      |
|                                                         |      |
|                                                         |      |
| Brickwork                                               |      |
|                                                         |      |
| Brickwork                                               |      |
|                                                         |      |
| Translucent glass privacy screen - 1.7m high from       |      |
|                                                         |      |

terrace level Terrace-Existing gate

RR

 $\mathbb{V}$ 

Feature lighting Cycle racks enclosure

Sandland Street

Mid City Place

## Access ladder

White Render - Lift Overrun

WC Extract Fan

Existing Flue

Photovoltaics Black Metal Fins with Dark Grey Metal Panels Backing Curtain wall glazing Metal balustrade Glass door

Rainwater pipe

New window with door to the terrace