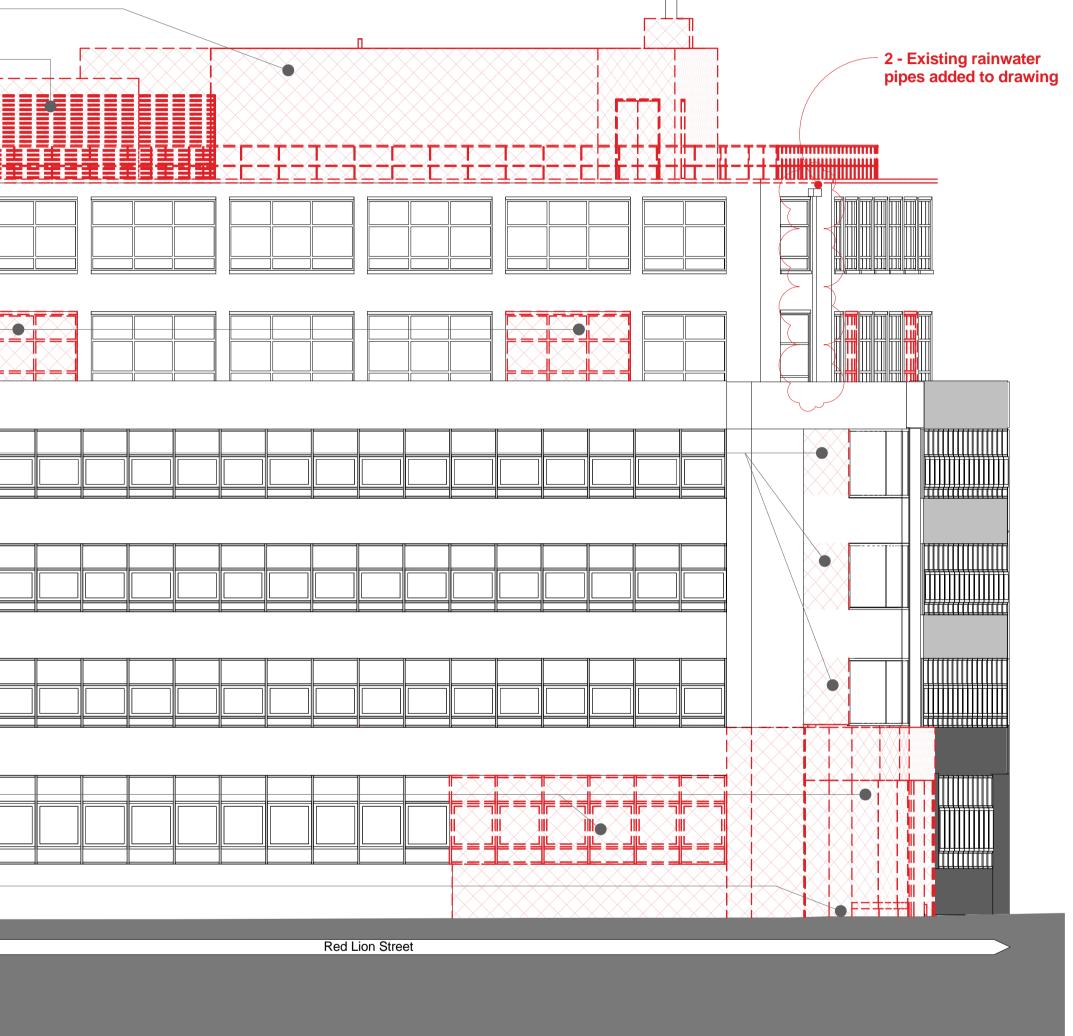

|                                                                                          | 2 - Existing rainv<br>pipe added to dr |
|------------------------------------------------------------------------------------------|----------------------------------------|
| Existing facade with windows to be removed. Only                                         |                                        |
| Existing balustrades to be removed.                                                      |                                        |
| Windows to be removed and replaced with new windows ———————————————————————————————————— |                                        |
| Existing wall to be removed for future window                                            |                                        |
|                                                                                          |                                        |
|                                                                                          |                                        |
| Ground floor facade around entrance area to be removed.                                  |                                        |
| Existing slab around entrance area to be removed.                                        |                                        |
|                                                                                          |                                        |

nwater Irawing

| Key Plan:                                                                         |      |
|-----------------------------------------------------------------------------------|------|
|                                                                                   |      |
|                                                                                   |      |
|                                                                                   |      |
|                                                                                   |      |
|                                                                                   |      |
|                                                                                   |      |
|                                                                                   |      |
|                                                                                   |      |
| CDM:                                                                              |      |
| $\sim$                                                                            |      |
| ∠ !!                                                                              |      |
|                                                                                   |      |
|                                                                                   |      |
|                                                                                   |      |
|                                                                                   |      |
|                                                                                   |      |
| Notes:                                                                            |      |
|                                                                                   |      |
| Revisions to Demolition Drawings                                                  |      |
| 2 - Existing rainwater pipes added to                                             |      |
| drawings                                                                          |      |
|                                                                                   |      |
|                                                                                   |      |
|                                                                                   |      |
|                                                                                   |      |
|                                                                                   |      |
|                                                                                   |      |
|                                                                                   |      |
|                                                                                   |      |
|                                                                                   |      |
|                                                                                   |      |
|                                                                                   |      |
|                                                                                   |      |
|                                                                                   |      |
|                                                                                   |      |
|                                                                                   |      |
|                                                                                   |      |
|                                                                                   |      |
|                                                                                   |      |
|                                                                                   |      |
| Project: 20 Red Lion Street                                                       |      |
| Project Number: <b>2077</b> Drawing Title:                                        |      |
| Planning - Demolition - South                                                     |      |
| Elevation                                                                         |      |
| Drawing No.                                                                       |      |
| 2077_X_GE(SO)02_DE AMENDED                                                        |      |
| Scale@A1: <b>1 : 100</b>                                                          |      |
| Issued for: Planning                                                              |      |
| Revision:<br>P02 23.05.17 Planning Addendu                                        | n    |
|                                                                                   | -    |
|                                                                                   |      |
| Orms                                                                              |      |
| 1 Oliver's Yard                                                                   |      |
| 55-71 City Road                                                                   |      |
| London<br>EC1Y 1HQ                                                                |      |
| 0207 833 8533<br>orms@orms.co.uk                                                  |      |
| orms.co.uk                                                                        |      |
| Do not scale. All dimensions to be                                                |      |
| confirmed on site. Information contain<br>in this drawing is the sole copyright o |      |
| Orms designers + architects ltd and is                                            | s no |
| to be reproduced without permission.                                              |      |