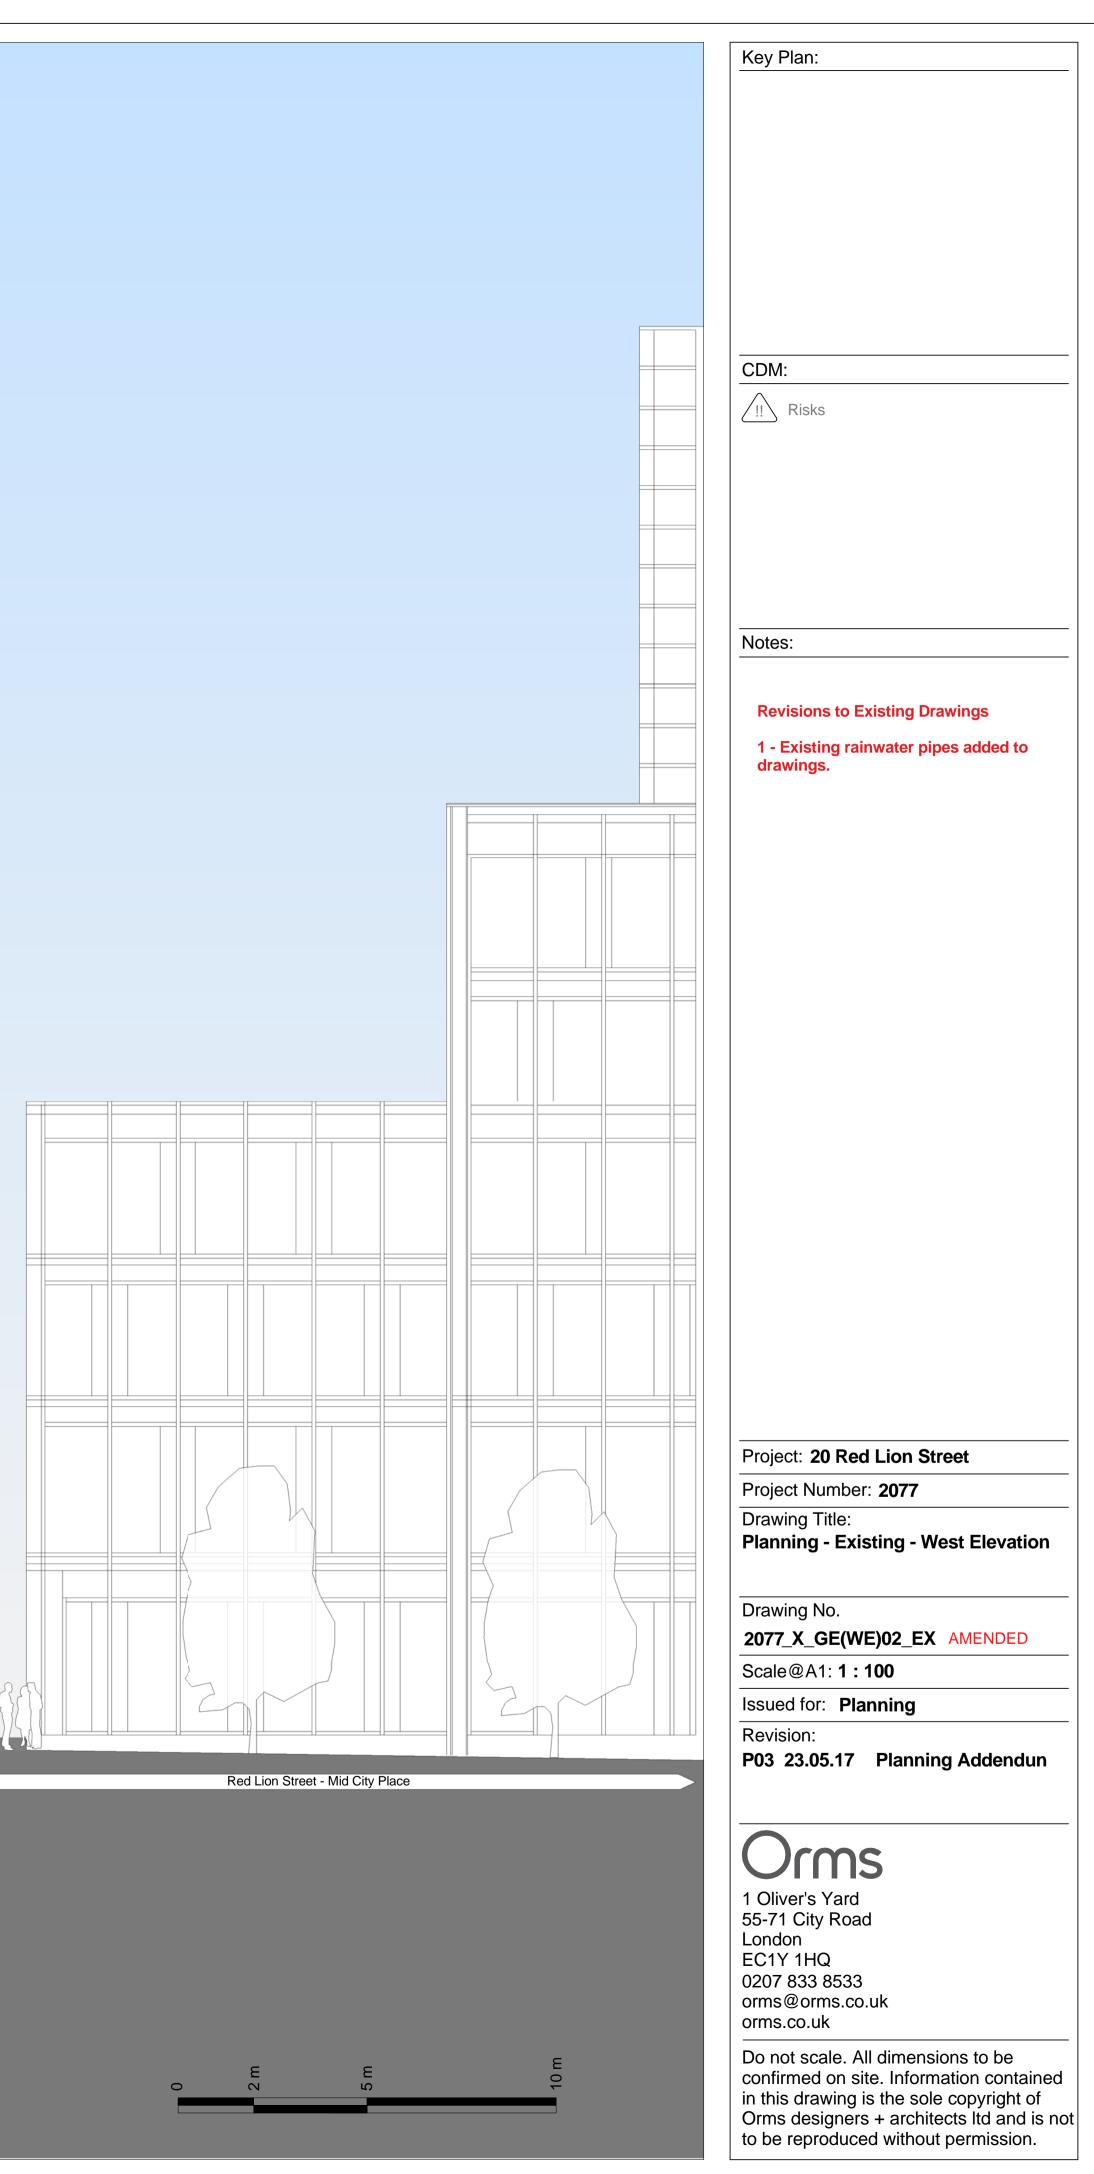

Sandland Street

Mid City Place

22 Red Lion Street

|              | Existing Flue            |  |
|--------------|--------------------------|--|
|              |                          |  |
|              | Render                   |  |
|              | Louvres                  |  |
|              | Metal balustrade         |  |
|              | Rainwater pipe<br>Render |  |
|              |                          |  |
|              |                          |  |
|              | Metal panels             |  |
|              | Existing signage         |  |
|              |                          |  |
|              | Black stone              |  |
|              |                          |  |
| Eagle Street | Red Lion Street          |  |
|              |                          |  |
|              |                          |  |
|              |                          |  |
|              |                          |  |
|              |                          |  |
|              |                          |  |
|              |                          |  |

## Existing Flue

Louvres

Metal balustrade

## Rainwater pipe

Render

Metal panels

Render

Black stone

| Metal balustrade  |   |
|-------------------|---|
|                   |   |
|                   |   |
| Soil vent pipe    |   |
| Rainwater pipe    |   |
|                   |   |
|                   |   |
| Terrace           |   |
|                   |   |
|                   | e |
|                   |   |
|                   |   |
|                   |   |
|                   |   |
| Brickwork         |   |
| DICKWOIK          |   |
|                   |   |
|                   |   |
|                   |   |
|                   |   |
| Stone to becoment |   |
| Steps to basement | 7 |
|                   |   |
|                   |   |
|                   |   |
|                   |   |
|                   |   |
|                   |   |