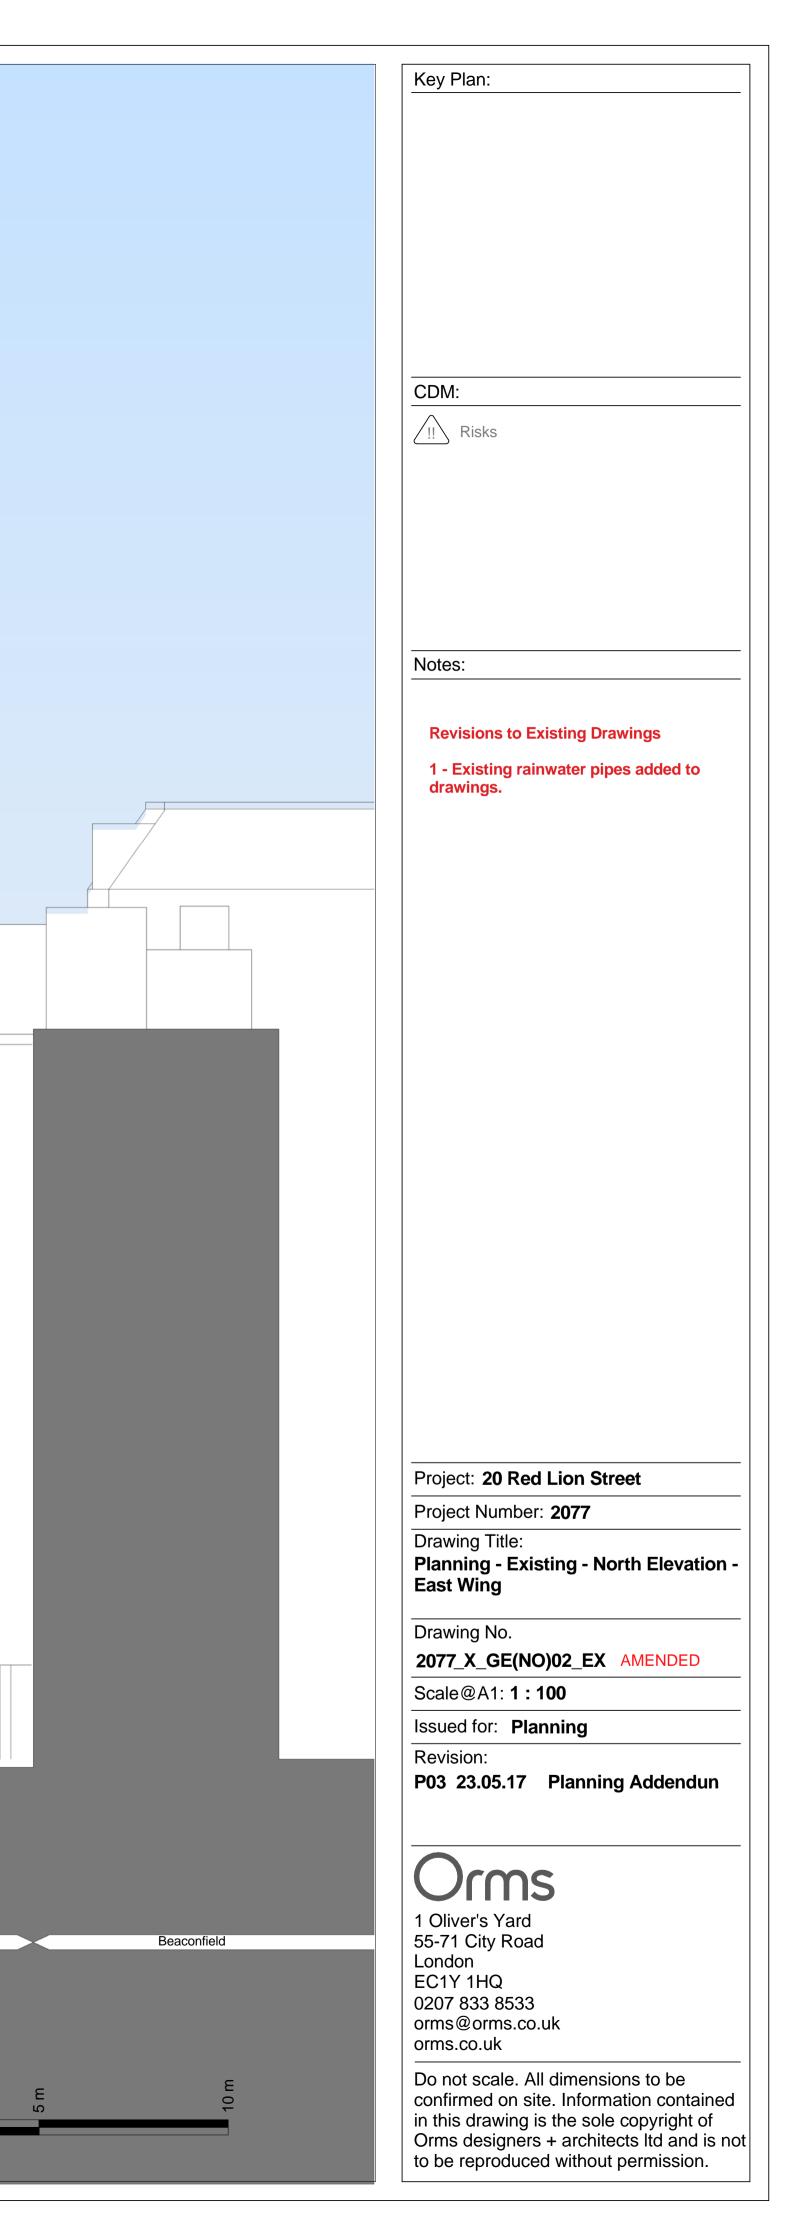

|                                                                                       | 1 - Existing rainwater<br>pipes added to drawing<br>and scheduled for<br>demolition |
|---------------------------------------------------------------------------------------|-------------------------------------------------------------------------------------|
| Existing balustrade to be removed.                                                    |                                                                                     |
| Existing windows to be removed and replaced with                                      |                                                                                     |
| Existing rainwater pipes to be removed and replaced on                                |                                                                                     |
| Existing curtain wall to be removed.                                                  |                                                                                     |
| Existing facade with windows to be removed. Only ———————————————————————————————————— |                                                                                     |
| Existing stair to basement to be removed.                                             |                                                                                     |