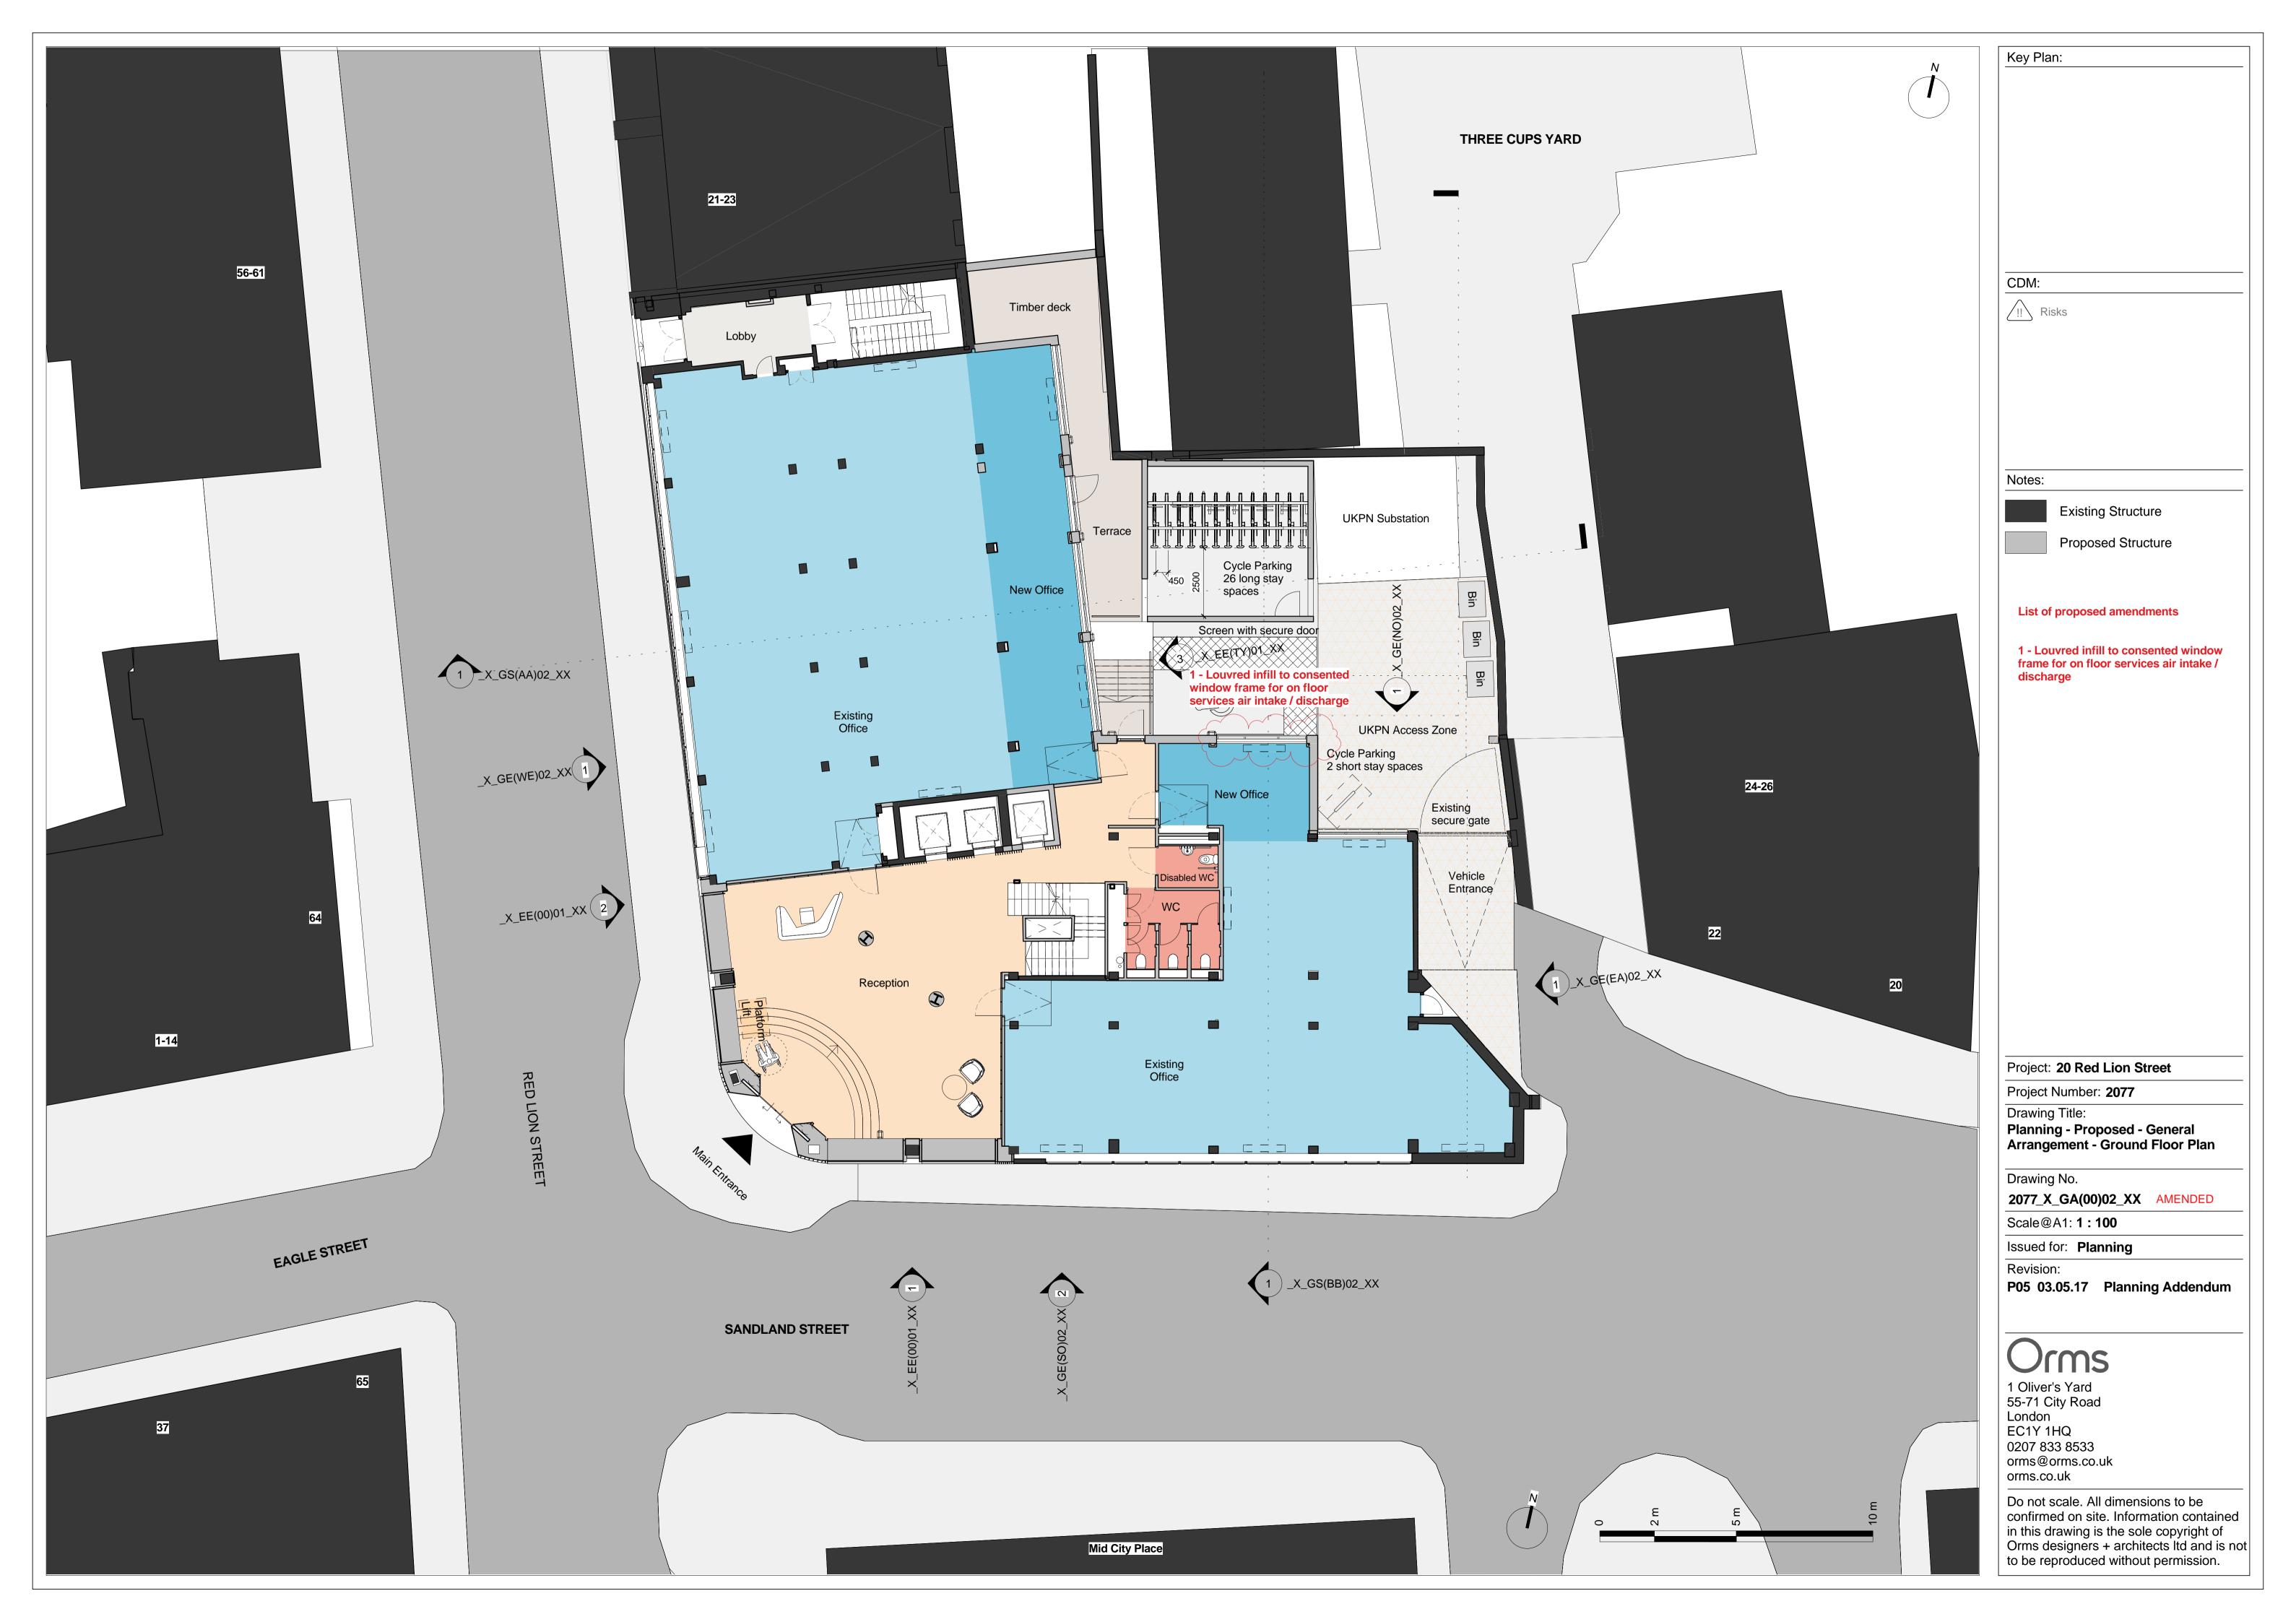

Render

Black stone







| Metal balustrade  |   |
|-------------------|---|
|                   |   |
|                   |   |
| Soil vent pipe    |   |
| Rainwater pipe    |   |
|                   |   |
|                   |   |
| Terrace           |   |
|                   |   |
|                   | e |
|                   |   |
|                   |   |
|                   |   |
|                   |   |
| Brickwork         |   |
| DICKWOIK          |   |
|                   |   |
|                   |   |
|                   |   |
|                   |   |
| Stone to becoment |   |
| Steps to basement | 7 |
|                   |   |
|                   |   |
|                   |   |
|                   |   |
|                   |   |
|                   |   |

Mid City Place