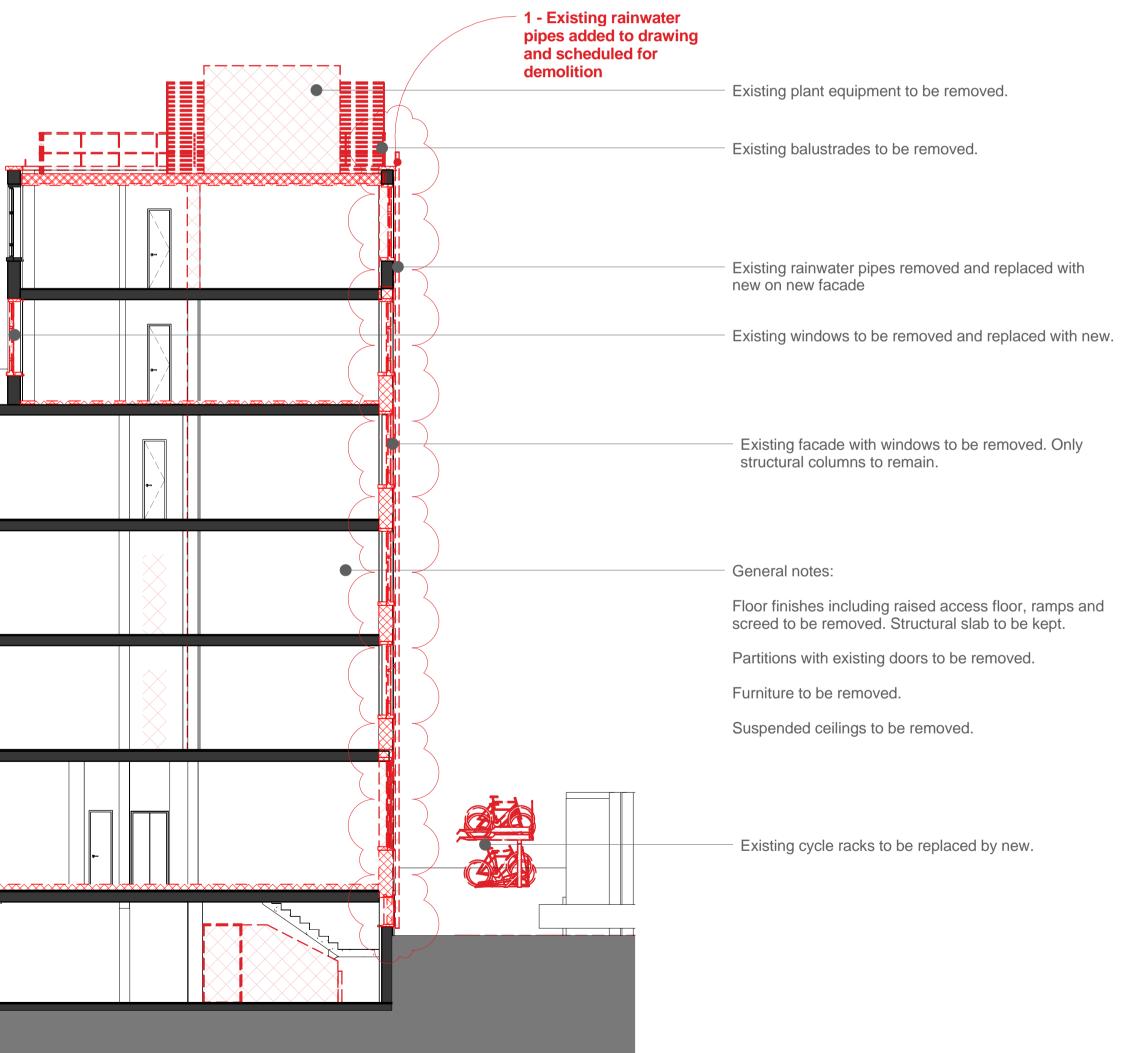

|                                                                                       | 1 - Existing rainwater<br>pipes added to drawing<br>and scheduled for<br>demolition |
|---------------------------------------------------------------------------------------|-------------------------------------------------------------------------------------|
| Existing balustrade to be removed.                                                    |                                                                                     |
| Existing windows to be removed and replaced with                                      |                                                                                     |
| Existing rainwater pipes to be removed and replaced on                                |                                                                                     |
| Existing curtain wall to be removed.                                                  |                                                                                     |
| Existing facade with windows to be removed. Only ———————————————————————————————————— |                                                                                     |
| Existing stair to basement to be removed.                                             |                                                                                     |

| Key Plan:                                                                   |
|-----------------------------------------------------------------------------|
|                                                                             |
|                                                                             |
|                                                                             |
|                                                                             |
|                                                                             |
|                                                                             |
|                                                                             |
|                                                                             |
|                                                                             |
| CDM:                                                                        |
|                                                                             |
| <u>/!</u> Risks                                                             |
|                                                                             |
|                                                                             |
|                                                                             |
|                                                                             |
|                                                                             |
|                                                                             |
|                                                                             |
| Notes:                                                                      |
|                                                                             |
| Revisions to Demolition Drawings                                            |
|                                                                             |
| 1 - Existing rainwater pipes added to<br>drawings and scheduled for         |
| demolition.                                                                 |
|                                                                             |
|                                                                             |
|                                                                             |
|                                                                             |
|                                                                             |
|                                                                             |
|                                                                             |
|                                                                             |
|                                                                             |
|                                                                             |
|                                                                             |
|                                                                             |
|                                                                             |
|                                                                             |
|                                                                             |
|                                                                             |
|                                                                             |
|                                                                             |
|                                                                             |
|                                                                             |
|                                                                             |
|                                                                             |
|                                                                             |
| Project: 20 Red Lion Street                                                 |
| Project Number: 2077                                                        |
| Drawing Title:                                                              |
| Planning - Demolition - North<br>Elevation                                  |
|                                                                             |
| Drawing No.                                                                 |
| 2077_X_GE(NO)02_DE AMENDED                                                  |
| Scale@A1: <b>1 : 100</b>                                                    |
| Issued for: Planning                                                        |
| Revision:                                                                   |
| P02 23.05.17 Planning Addendun                                              |
|                                                                             |
|                                                                             |
|                                                                             |
| Orms                                                                        |
| 1 Oliver's Yard                                                             |
| 55-71 City Road                                                             |
| London<br>EC1Y 1HQ                                                          |
| 0207 833 8533                                                               |
| orms@orms.co.uk                                                             |
| orms.co.uk                                                                  |
| Do not scale. All dimensions to be confirmed on site. Information contained |
| in this drawing is the sole copyright of                                    |
| Orms designers + architects ltd and is not                                  |
| to be reproduced without permission.                                        |

Suspended ceilings to be removed.

|                           | CDM:<br><u>II</u> Risks                                                                                                                                                                                          |
|---------------------------|------------------------------------------------------------------------------------------------------------------------------------------------------------------------------------------------------------------|
|                           | Notes:                                                                                                                                                                                                           |
|                           |                                                                                                                                                                                                                  |
| red Only                  |                                                                                                                                                                                                                  |
| red. Only                 |                                                                                                                                                                                                                  |
|                           | Project: <b>20 Red Lion Street</b><br>Project Number: <b>2077</b><br>Drawing Title:<br><b>Planning - Demolition - General</b><br><b>Section BB</b>                                                               |
| or, ramps and<br>be kept. | Drawing No.<br>2077_X_GS(BB)02_DE AMENDED<br>Scale@A1: 1 : 100<br>Issued for: Planning<br>Revision:<br>P03 25.05.17 Planning Addendum                                                                            |
| ed.                       | Orms<br>1 Oliver's Yard<br>55-71 City Road<br>London<br>EC1Y 1HQ<br>0207 833 8533<br>orms@orms.co.uk<br>orms.co.uk                                                                                               |
| 0<br>E                    | Do not scale. All dimensions to be<br>confirmed on site. Information contained<br>in this drawing is the sole copyright of<br>Orms designers + architects ltd and is not<br>to be reproduced without permission. |