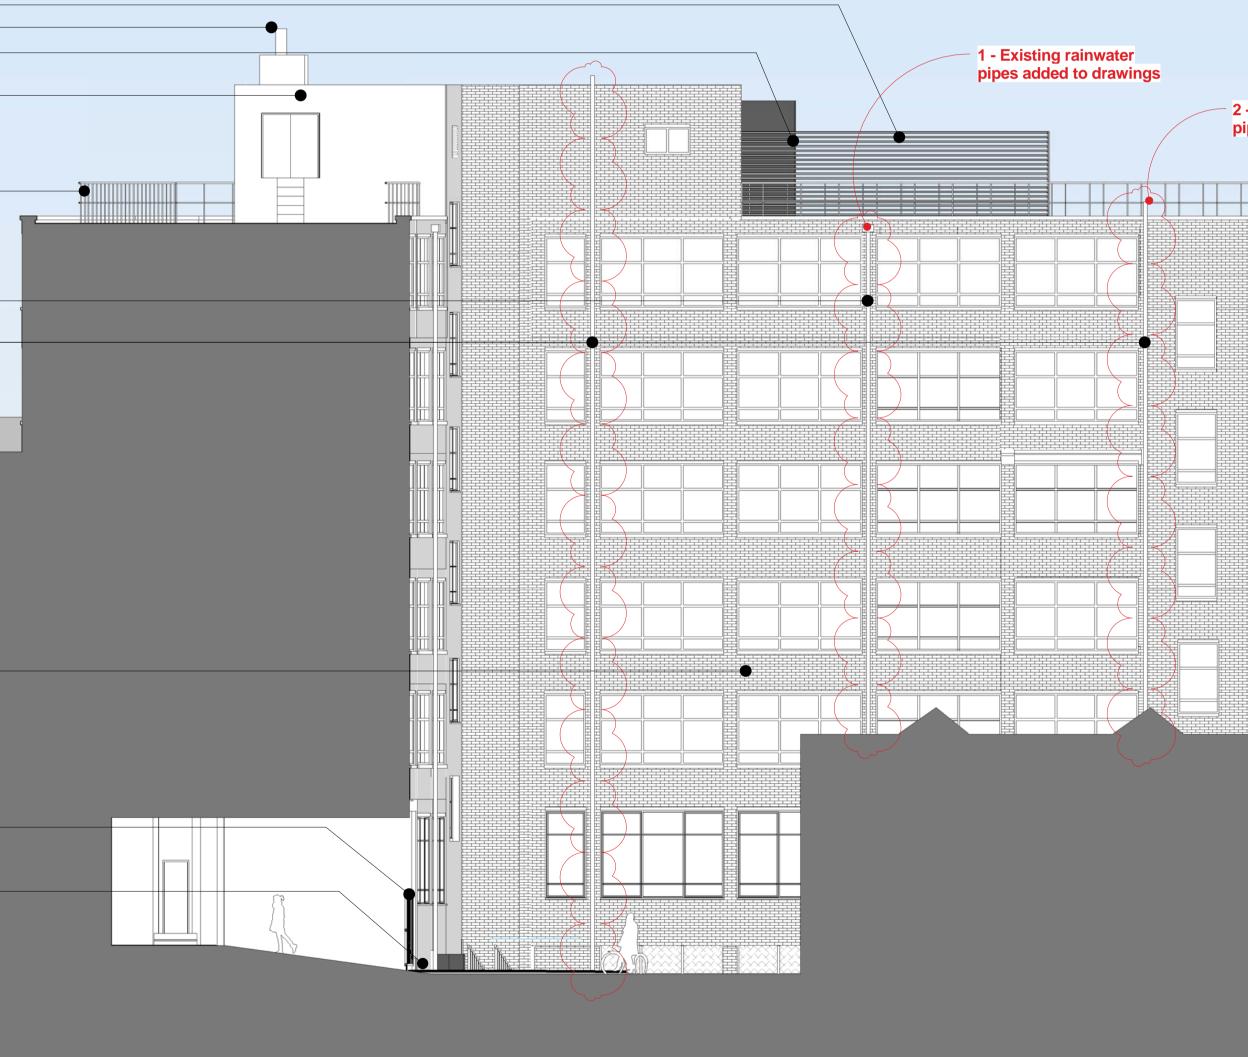

|                                                                                          | 2 - Existing rainv<br>pipe added to dr |
|------------------------------------------------------------------------------------------|----------------------------------------|
| Existing facade with windows to be removed. Only                                         |                                        |
| Existing balustrades to be removed.                                                      |                                        |
| Windows to be removed and replaced with new windows ———————————————————————————————————— |                                        |
| Existing wall to be removed for future window                                            |                                        |
|                                                                                          |                                        |
|                                                                                          |                                        |
| Ground floor facade around entrance area to be removed.                                  |                                        |
| Existing slab around entrance area to be removed.                                        |                                        |
|                                                                                          |                                        |

nwater Irawing

| Key Plan:                                                                         |      |
|-----------------------------------------------------------------------------------|------|
|                                                                                   |      |
|                                                                                   |      |
|                                                                                   |      |
|                                                                                   |      |
|                                                                                   |      |
|                                                                                   |      |
|                                                                                   |      |
|                                                                                   |      |
| CDM:                                                                              |      |
| $\sim$                                                                            |      |
| ∠ !!                                                                              |      |
|                                                                                   |      |
|                                                                                   |      |
|                                                                                   |      |
|                                                                                   |      |
|                                                                                   |      |
| Notes:                                                                            |      |
|                                                                                   |      |
| Revisions to Demolition Drawings                                                  |      |
| 2 - Existing rainwater pipes added to                                             |      |
| drawings                                                                          |      |
|                                                                                   |      |
|                                                                                   |      |
|                                                                                   |      |
|                                                                                   |      |
|                                                                                   |      |
|                                                                                   |      |
|                                                                                   |      |
|                                                                                   |      |
|                                                                                   |      |
|                                                                                   |      |
|                                                                                   |      |
|                                                                                   |      |
|                                                                                   |      |
|                                                                                   |      |
|                                                                                   |      |
|                                                                                   |      |
|                                                                                   |      |
|                                                                                   |      |
|                                                                                   |      |
| Project: 20 Red Lion Street                                                       |      |
| Project Number: <b>2077</b> Drawing Title:                                        |      |
| Planning - Demolition - South                                                     |      |
| Elevation                                                                         |      |
| Drawing No.                                                                       |      |
| 2077_X_GE(SO)02_DE AMENDED                                                        |      |
| Scale@A1: <b>1 : 100</b>                                                          |      |
| Issued for: Planning                                                              |      |
| Revision:<br>P02 23.05.17 Planning Addendu                                        | n    |
|                                                                                   | -    |
|                                                                                   |      |
| Orms                                                                              |      |
| 1 Oliver's Yard                                                                   |      |
| 55-71 City Road                                                                   |      |
| London<br>EC1Y 1HQ                                                                |      |
| 0207 833 8533<br>orms@orms.co.uk                                                  |      |
| orms.co.uk                                                                        |      |
| Do not scale. All dimensions to be                                                |      |
| confirmed on site. Information contain<br>in this drawing is the sole copyright o |      |
| Orms designers + architects ltd and is                                            | s no |
| to be reproduced without permission.                                              |      |