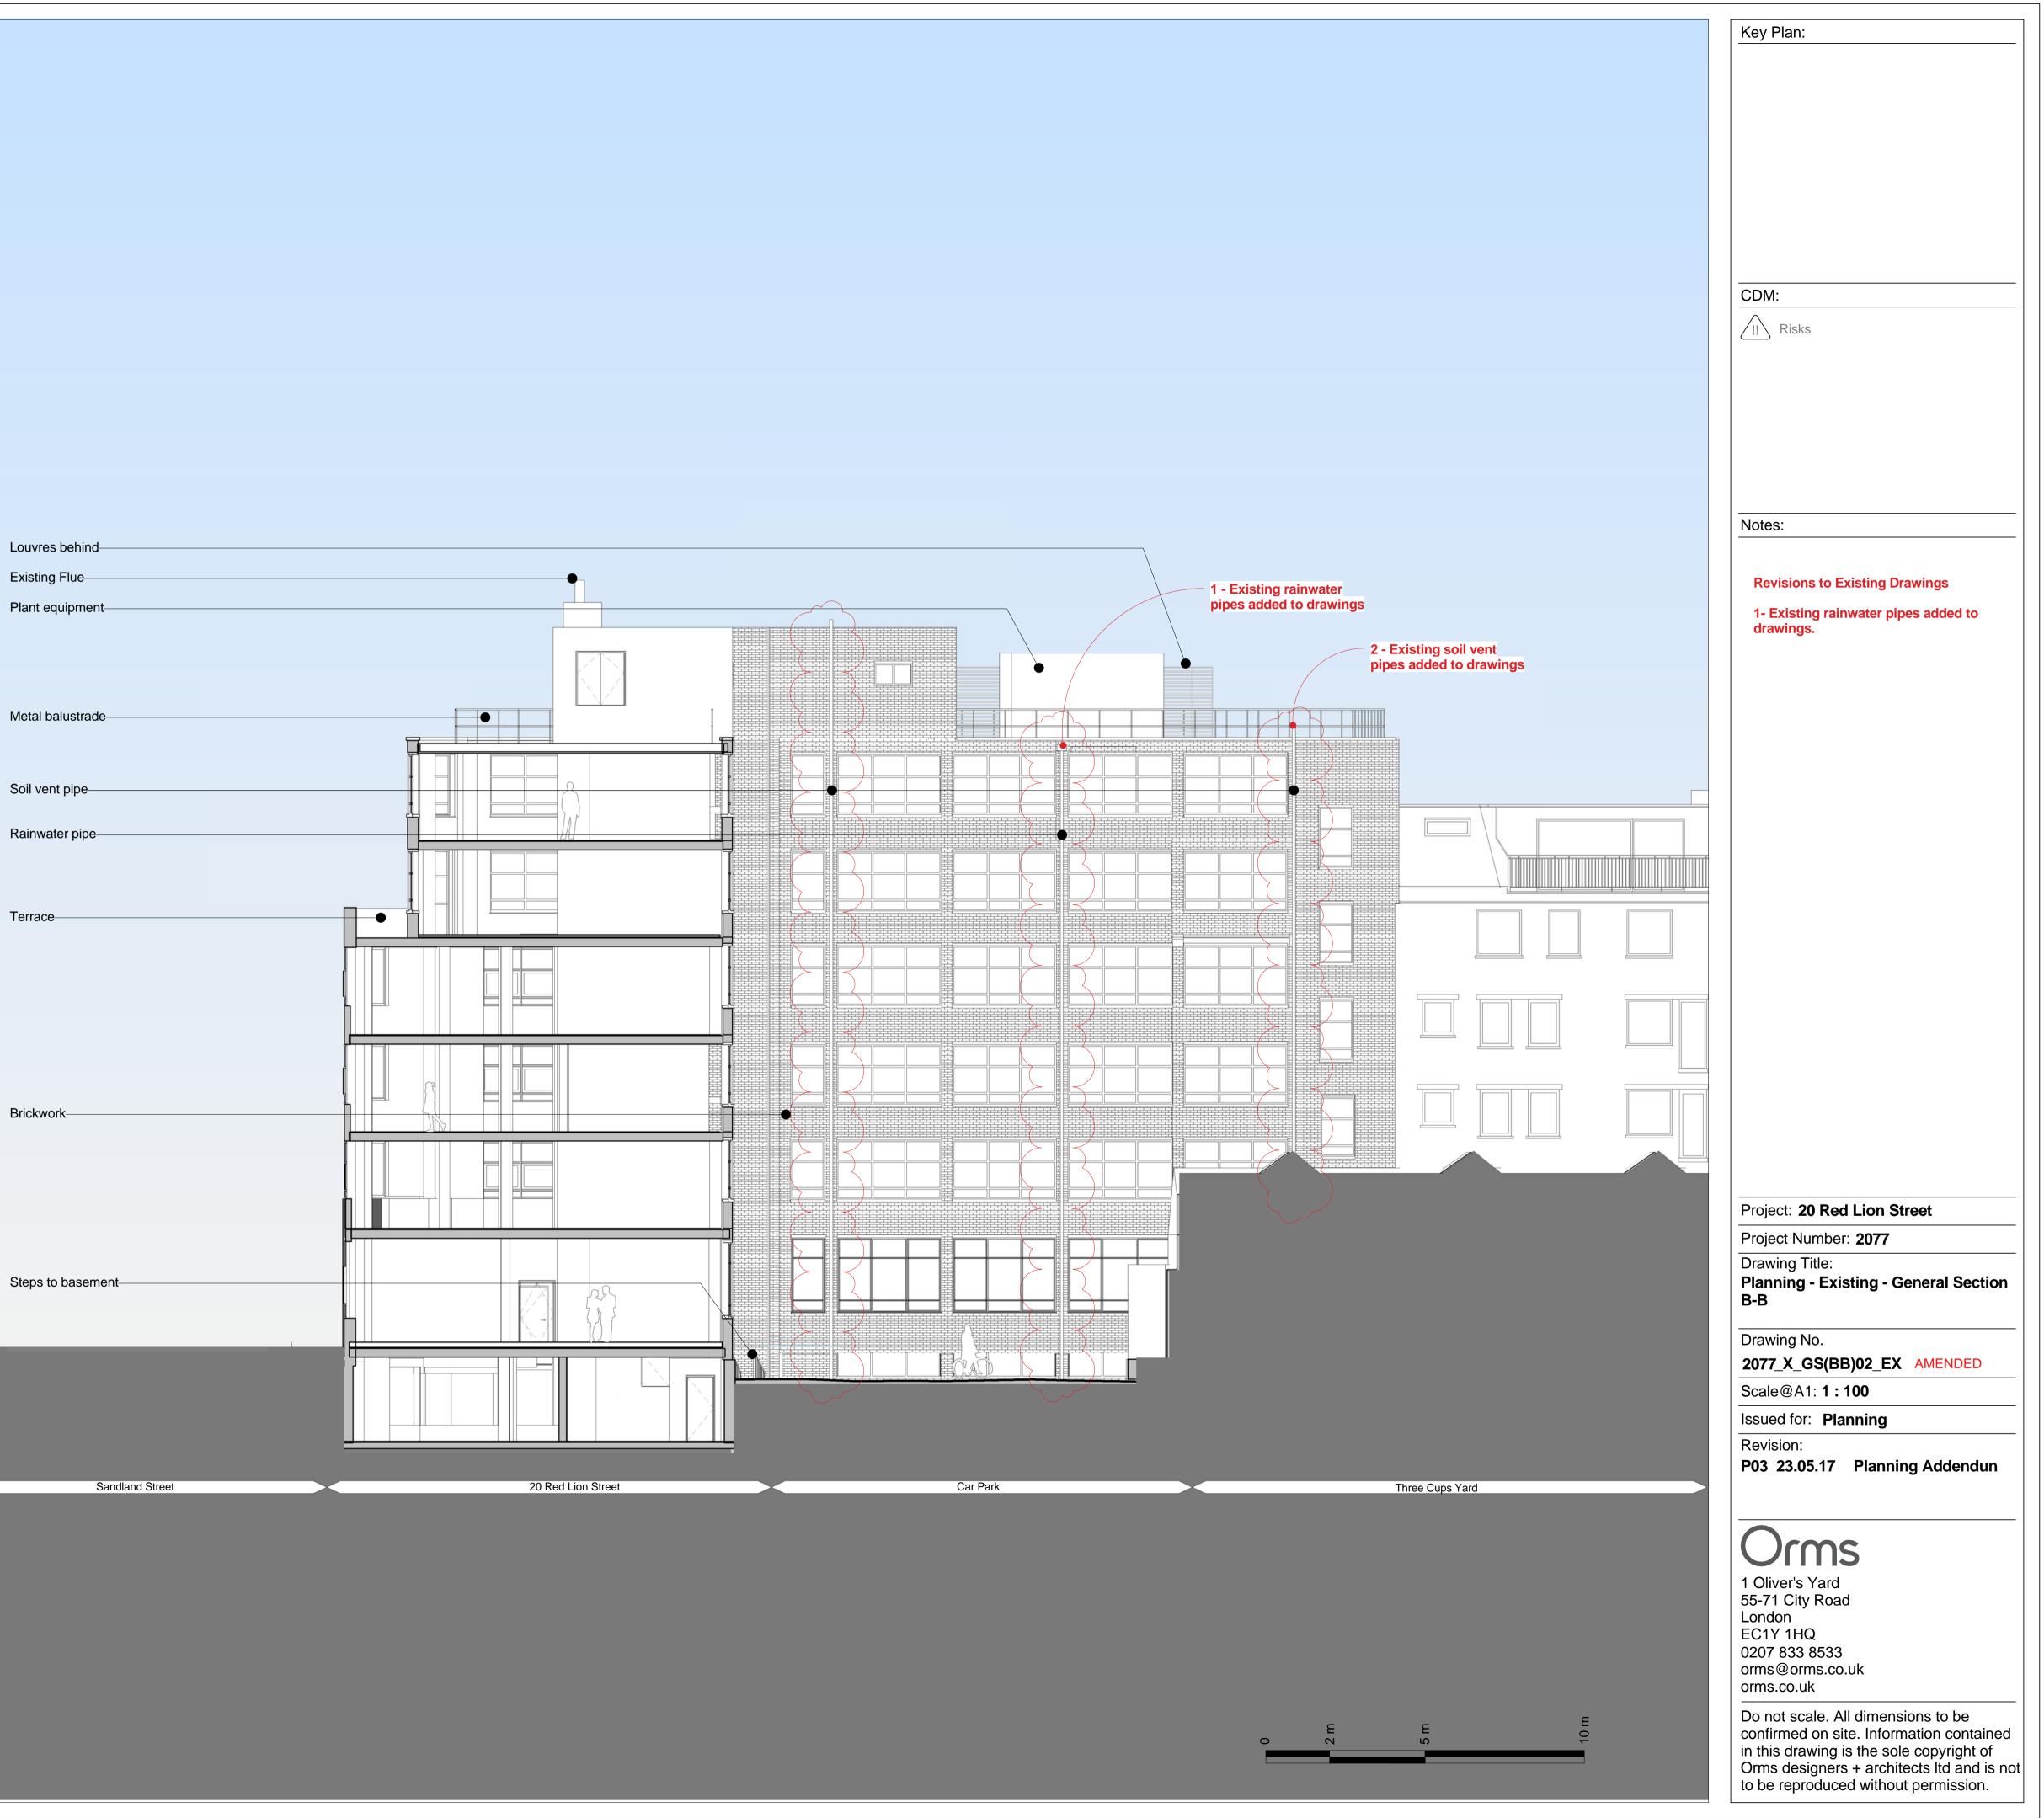

Key Plan:

| Plant equipment  |  |
|------------------|--|
|                  |  |
| Existing Flue    |  |
| Louvres benind   |  |
| Render           |  |
|                  |  |
| Metal balustrade |  |
|                  |  |
| Rainwater pipe   |  |
| Soil vent pipe   |  |
|                  |  |
| Terrace          |  |
|                  |  |
|                  |  |
|                  |  |
|                  |  |
|                  |  |
|                  |  |
|                  |  |
|                  |  |
|                  |  |
| Brickwork        |  |
| Brickwork———     |  |
| Brickwork————    |  |
| DICKWOIK         |  |
| DICKWOIK         |  |

## Rainwater pipe

Render

Metal panels

Render

Black stone

| Metal balustrade  |   |
|-------------------|---|
|                   |   |
|                   |   |
| Soil vent pipe    |   |
| Rainwater pipe    |   |
|                   |   |
|                   |   |
| Terrace           |   |
|                   |   |
|                   | e |
|                   |   |
|                   |   |
|                   |   |
|                   |   |
| Brickwork         |   |
| DICKWOIK          |   |
|                   |   |
|                   |   |
|                   |   |
|                   |   |
| Stone to becoment |   |
| Steps to basement | 7 |
|                   |   |
|                   |   |
|                   |   |
|                   |   |
|                   |   |
|                   |   |