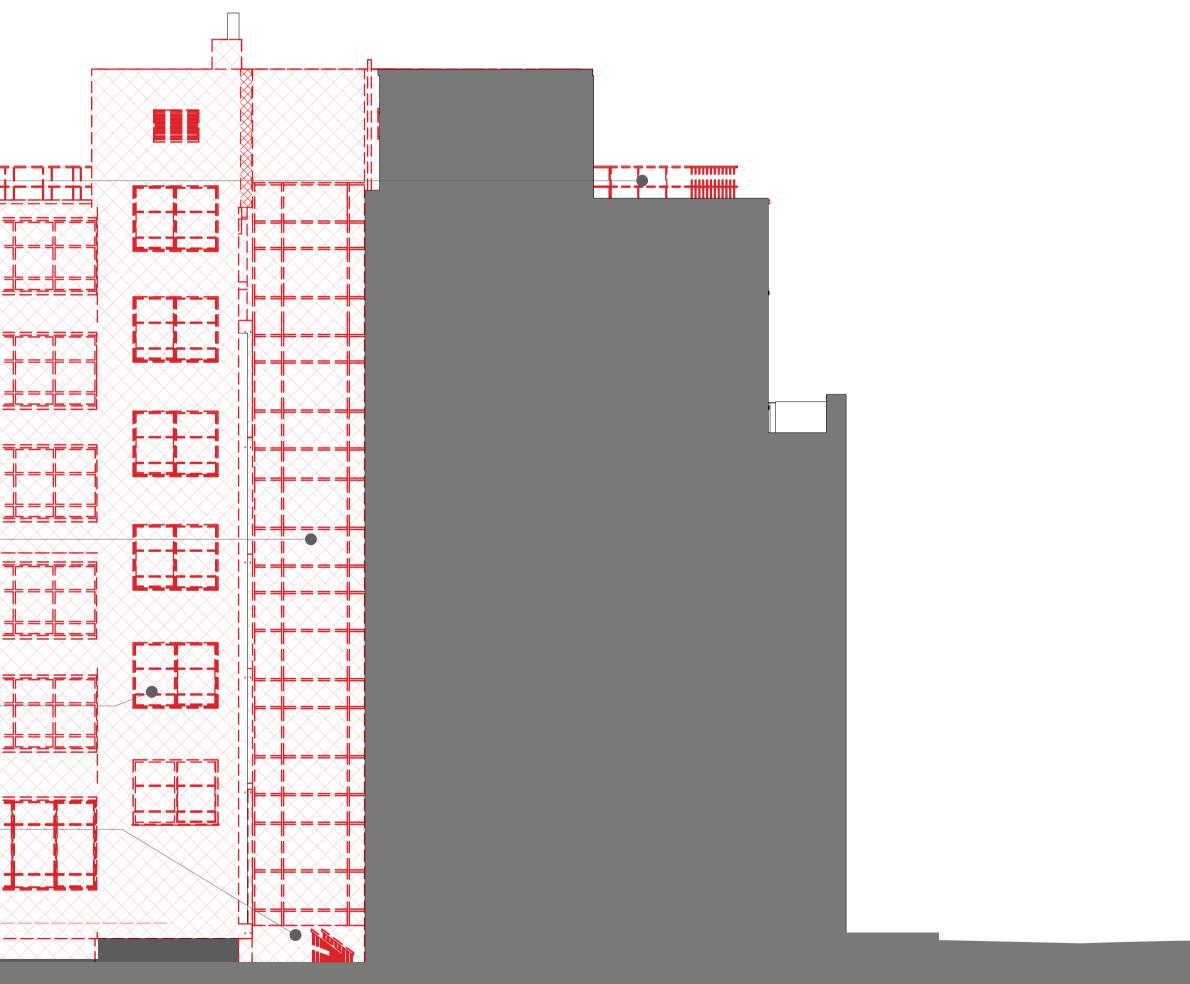

|                                                                                       | 1 - Existing rainwater<br>pipes added to drawing<br>and scheduled for<br>demolition |
|---------------------------------------------------------------------------------------|-------------------------------------------------------------------------------------|
| Existing balustrade to be removed.                                                    |                                                                                     |
| Existing windows to be removed and replaced with                                      |                                                                                     |
| Existing rainwater pipes to be removed and replaced on                                |                                                                                     |
| Existing curtain wall to be removed.                                                  |                                                                                     |
| Existing facade with windows to be removed. Only ———————————————————————————————————— |                                                                                     |
| Existing stair to basement to be removed.                                             |                                                                                     |