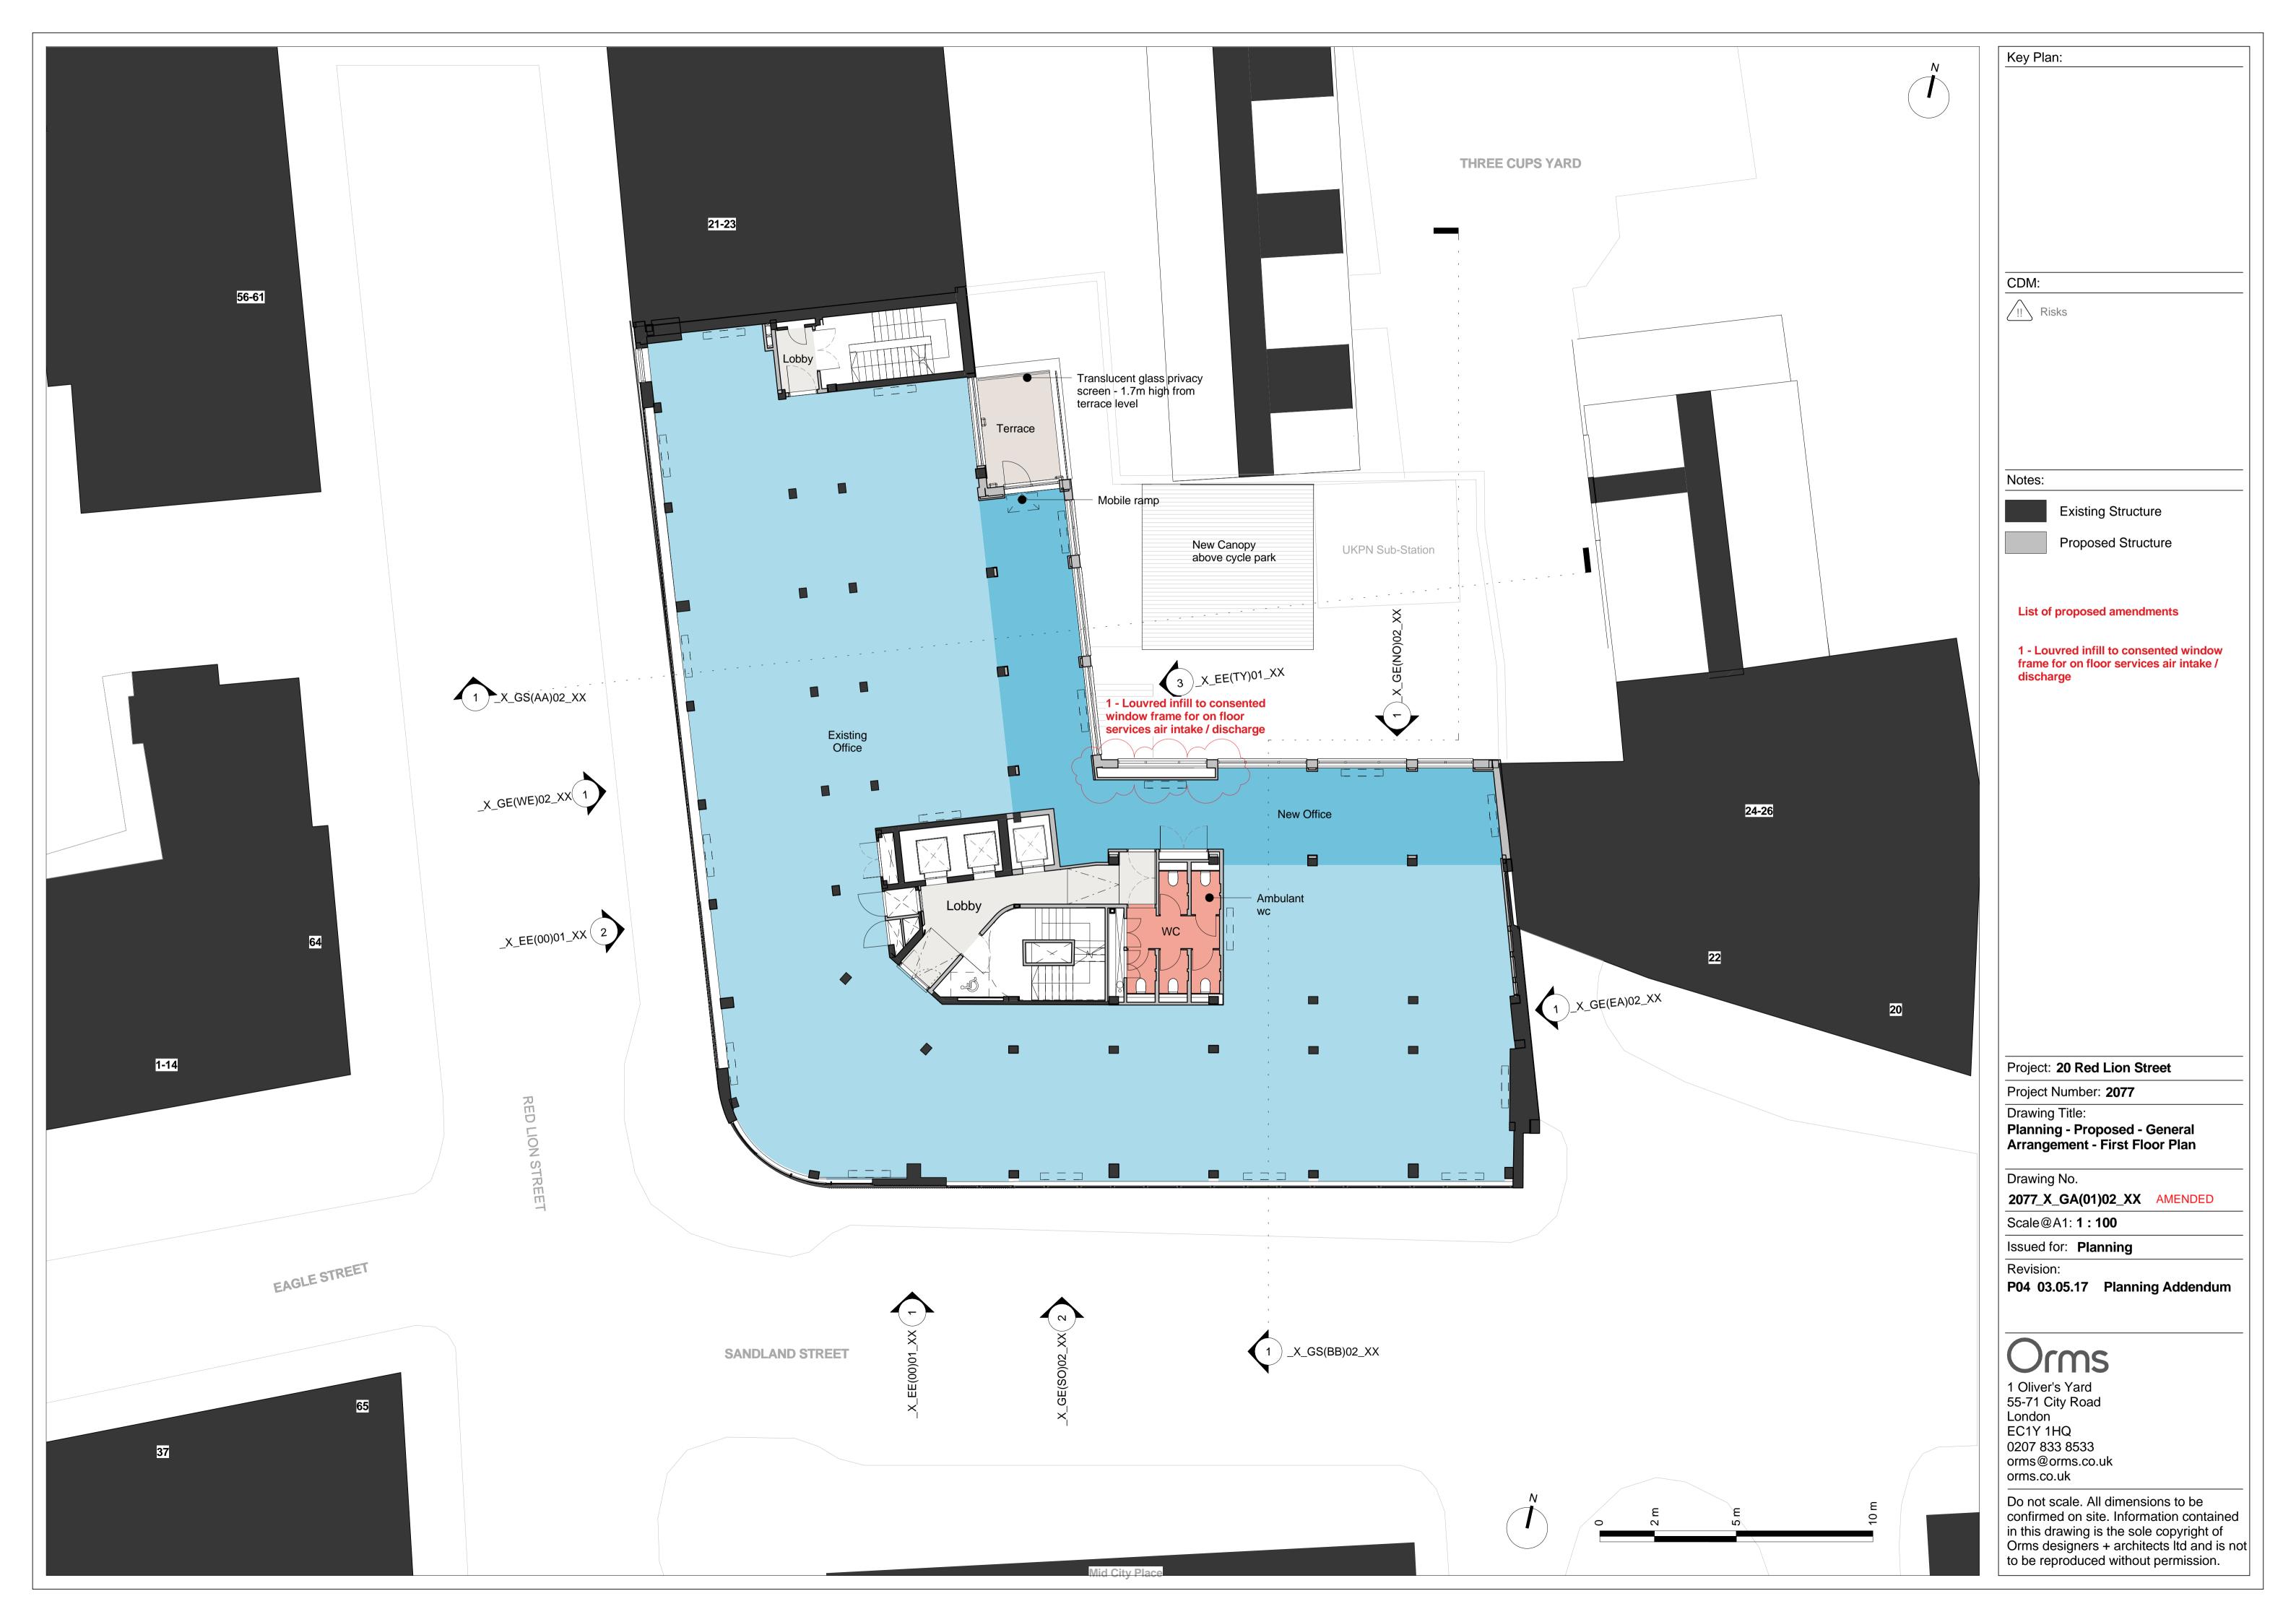

Render

Black stone







| Metal balustrade  |   |
|-------------------|---|
|                   |   |
|                   |   |
| Soil vent pipe    |   |
| Rainwater pipe    |   |
|                   |   |
|                   |   |
| Terrace           |   |
|                   |   |
|                   | e |
|                   |   |
|                   |   |
|                   |   |
|                   |   |
| Brickwork         |   |
| DICKWOIK          |   |
|                   |   |
|                   |   |
|                   |   |
|                   |   |
| Stone to becoment |   |
| Steps to basement | 7 |
|                   |   |
|                   |   |
|                   |   |
|                   |   |
|                   |   |
|                   |   |

Mid City Place