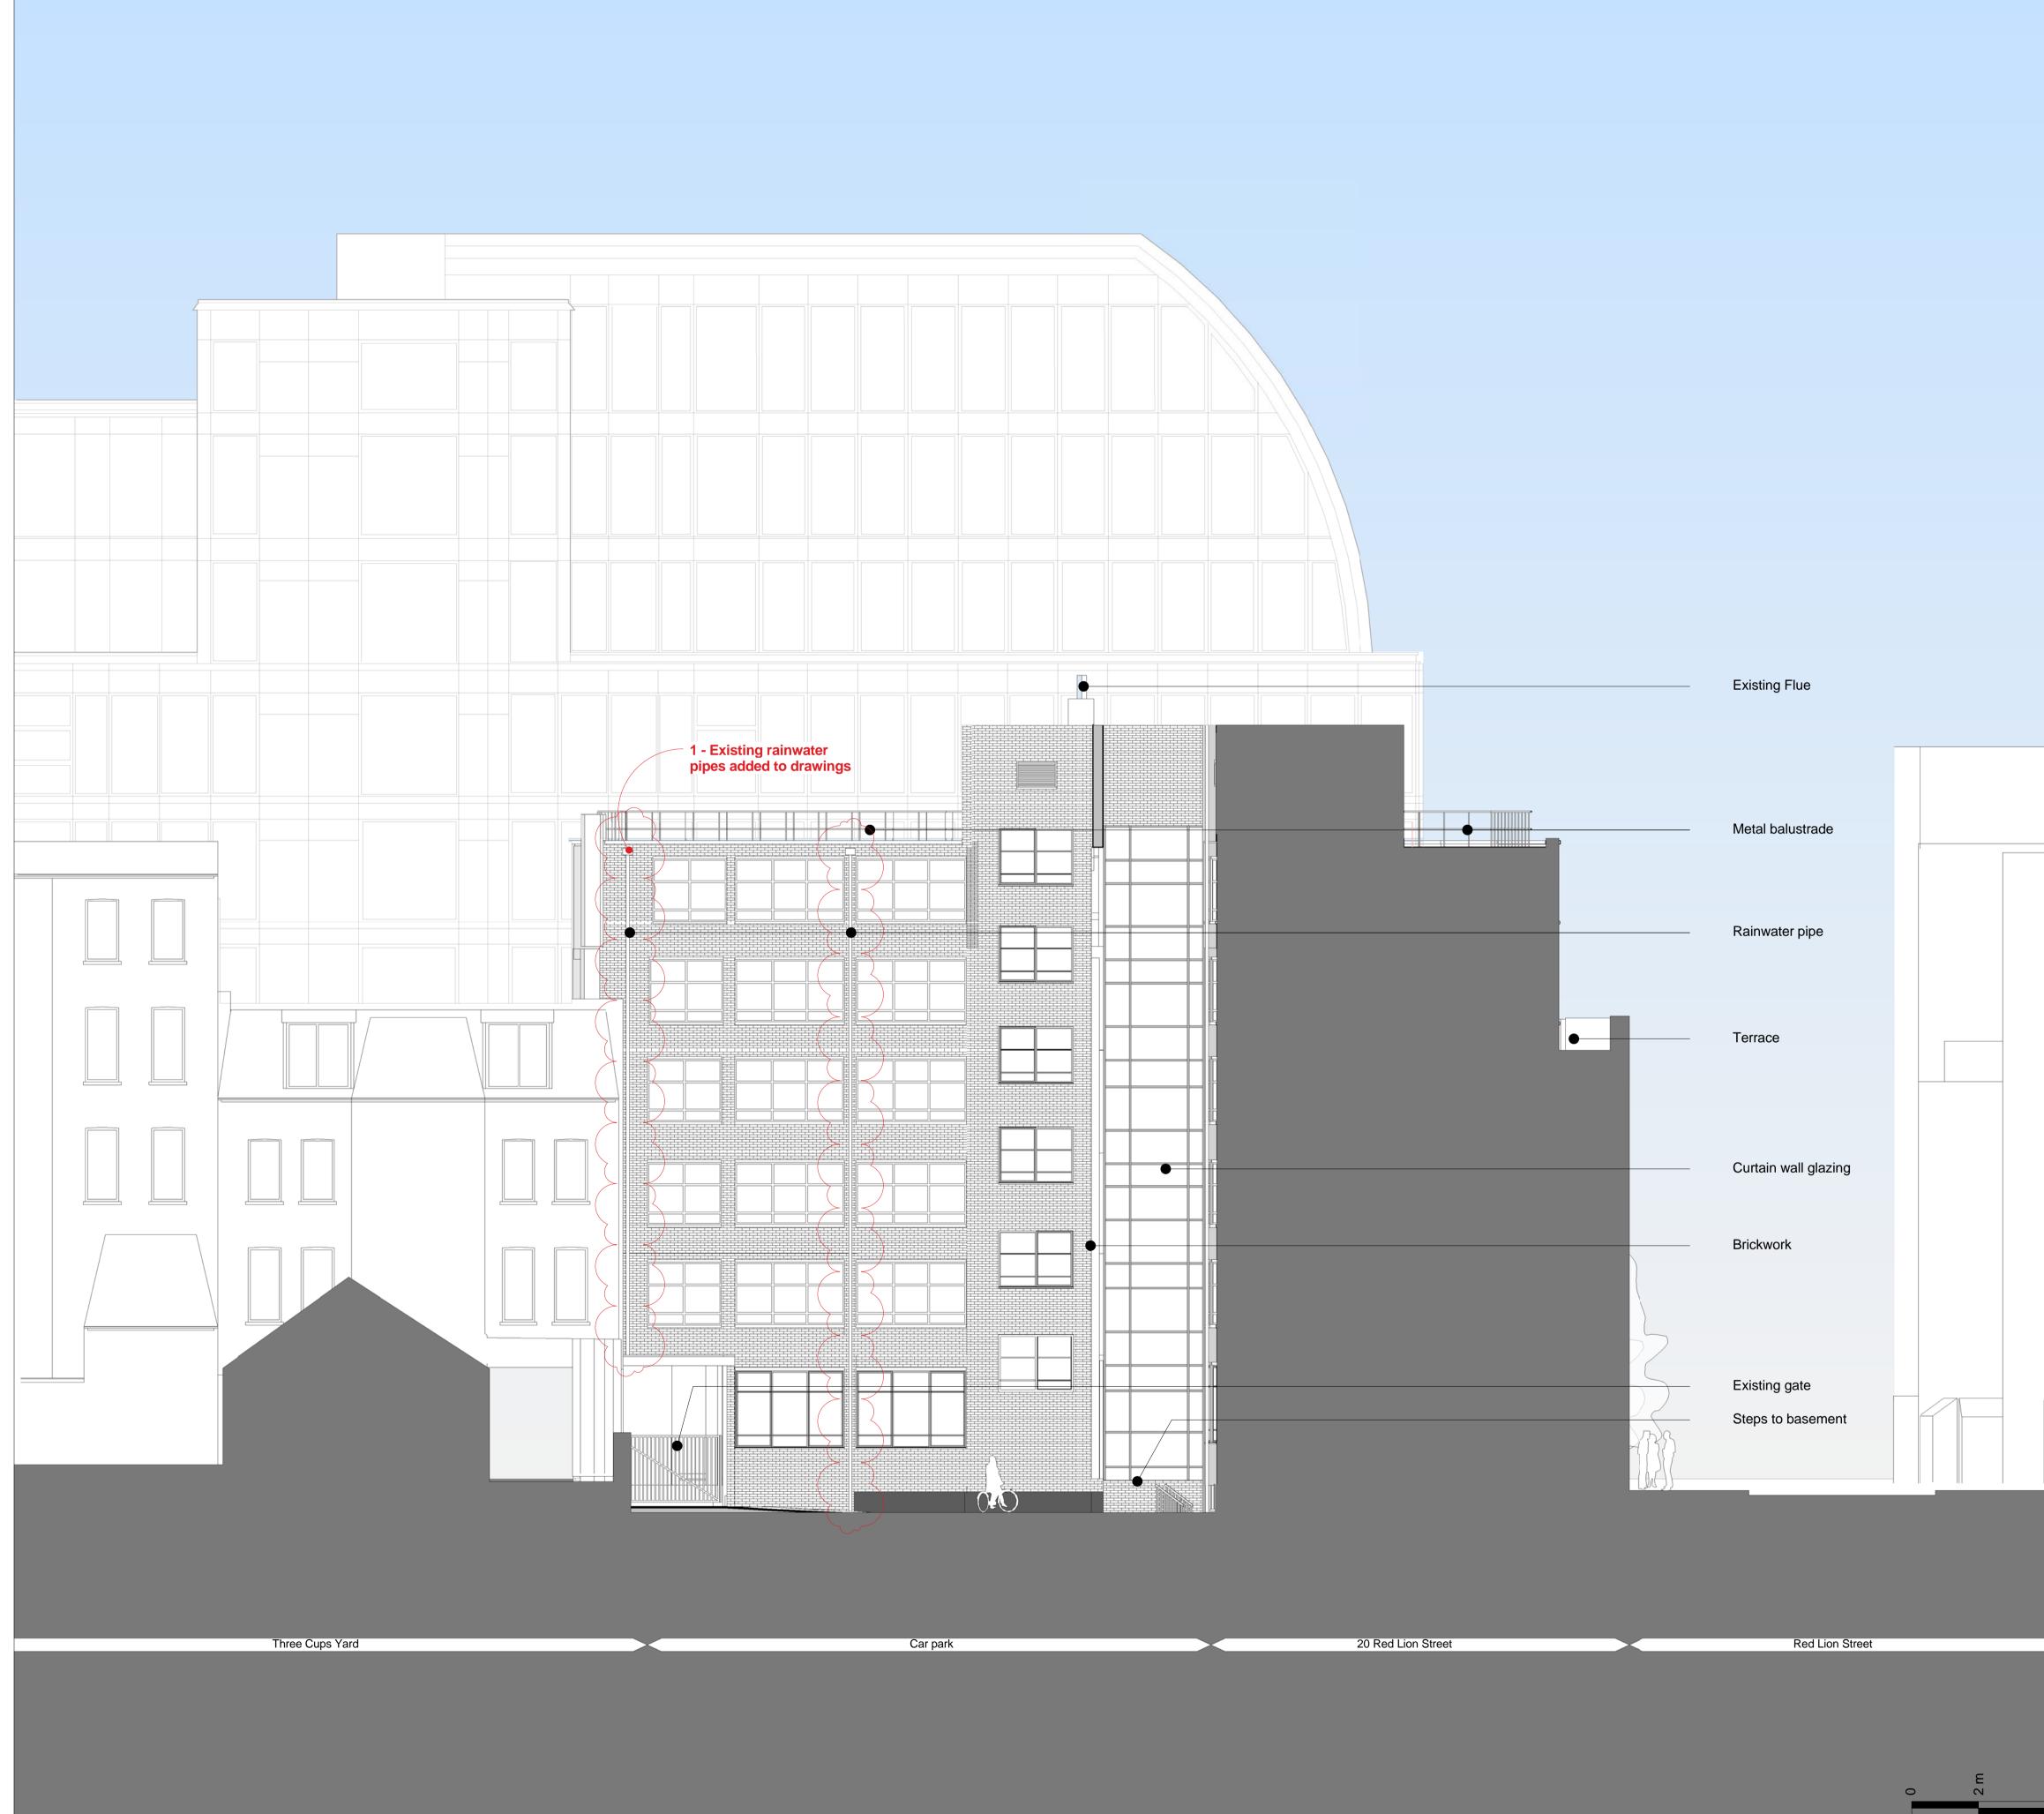

Key Plan:

| Plant equipment  |  |
|------------------|--|
|                  |  |
| Existing Flue    |  |
| Louvres benind   |  |
| Render           |  |
|                  |  |
| Metal balustrade |  |
|                  |  |
| Rainwater pipe   |  |
| Soil vent pipe   |  |
|                  |  |
| Terrace          |  |
|                  |  |
|                  |  |
|                  |  |
|                  |  |
|                  |  |
|                  |  |
|                  |  |
|                  |  |
|                  |  |
| Brickwork        |  |
| Brickwork———     |  |
| Brickwork————    |  |
| DICKWOIK         |  |
| DICKWOIK         |  |

Sandland Street

Mid City Place

22 Red Lion Street

|              | Existing Flue            |  |
|--------------|--------------------------|--|
|              |                          |  |
|              | Render                   |  |
|              | Louvres                  |  |
|              | Metal balustrade         |  |
|              | Rainwater pipe<br>Render |  |
|              |                          |  |
|              |                          |  |
|              | Metal panels             |  |
|              | Existing signage         |  |
|              |                          |  |
|              | Black stone              |  |
|              |                          |  |
| Eagle Street | Red Lion Street          |  |
|              |                          |  |
|              |                          |  |
|              |                          |  |
|              |                          |  |
|              |                          |  |
|              |                          |  |
|              |                          |  |

## Existing Flue

Louvres

Metal balustrade

## Rainwater pipe

Render

Metal panels

Render

Black stone

| Metal balustrade  |   |
|-------------------|---|
|                   |   |
|                   |   |
| Soil vent pipe    |   |
| Rainwater pipe    |   |
|                   |   |
|                   |   |
| Terrace           |   |
|                   |   |
|                   | e |
|                   |   |
|                   |   |
|                   |   |
|                   |   |
| Brickwork         |   |
| DICKWOIK          |   |
|                   |   |
|                   |   |
|                   |   |
|                   |   |
| Stone to becoment |   |
| Steps to basement | 7 |
|                   |   |
|                   |   |
|                   |   |
|                   |   |
|                   |   |
|                   |   |