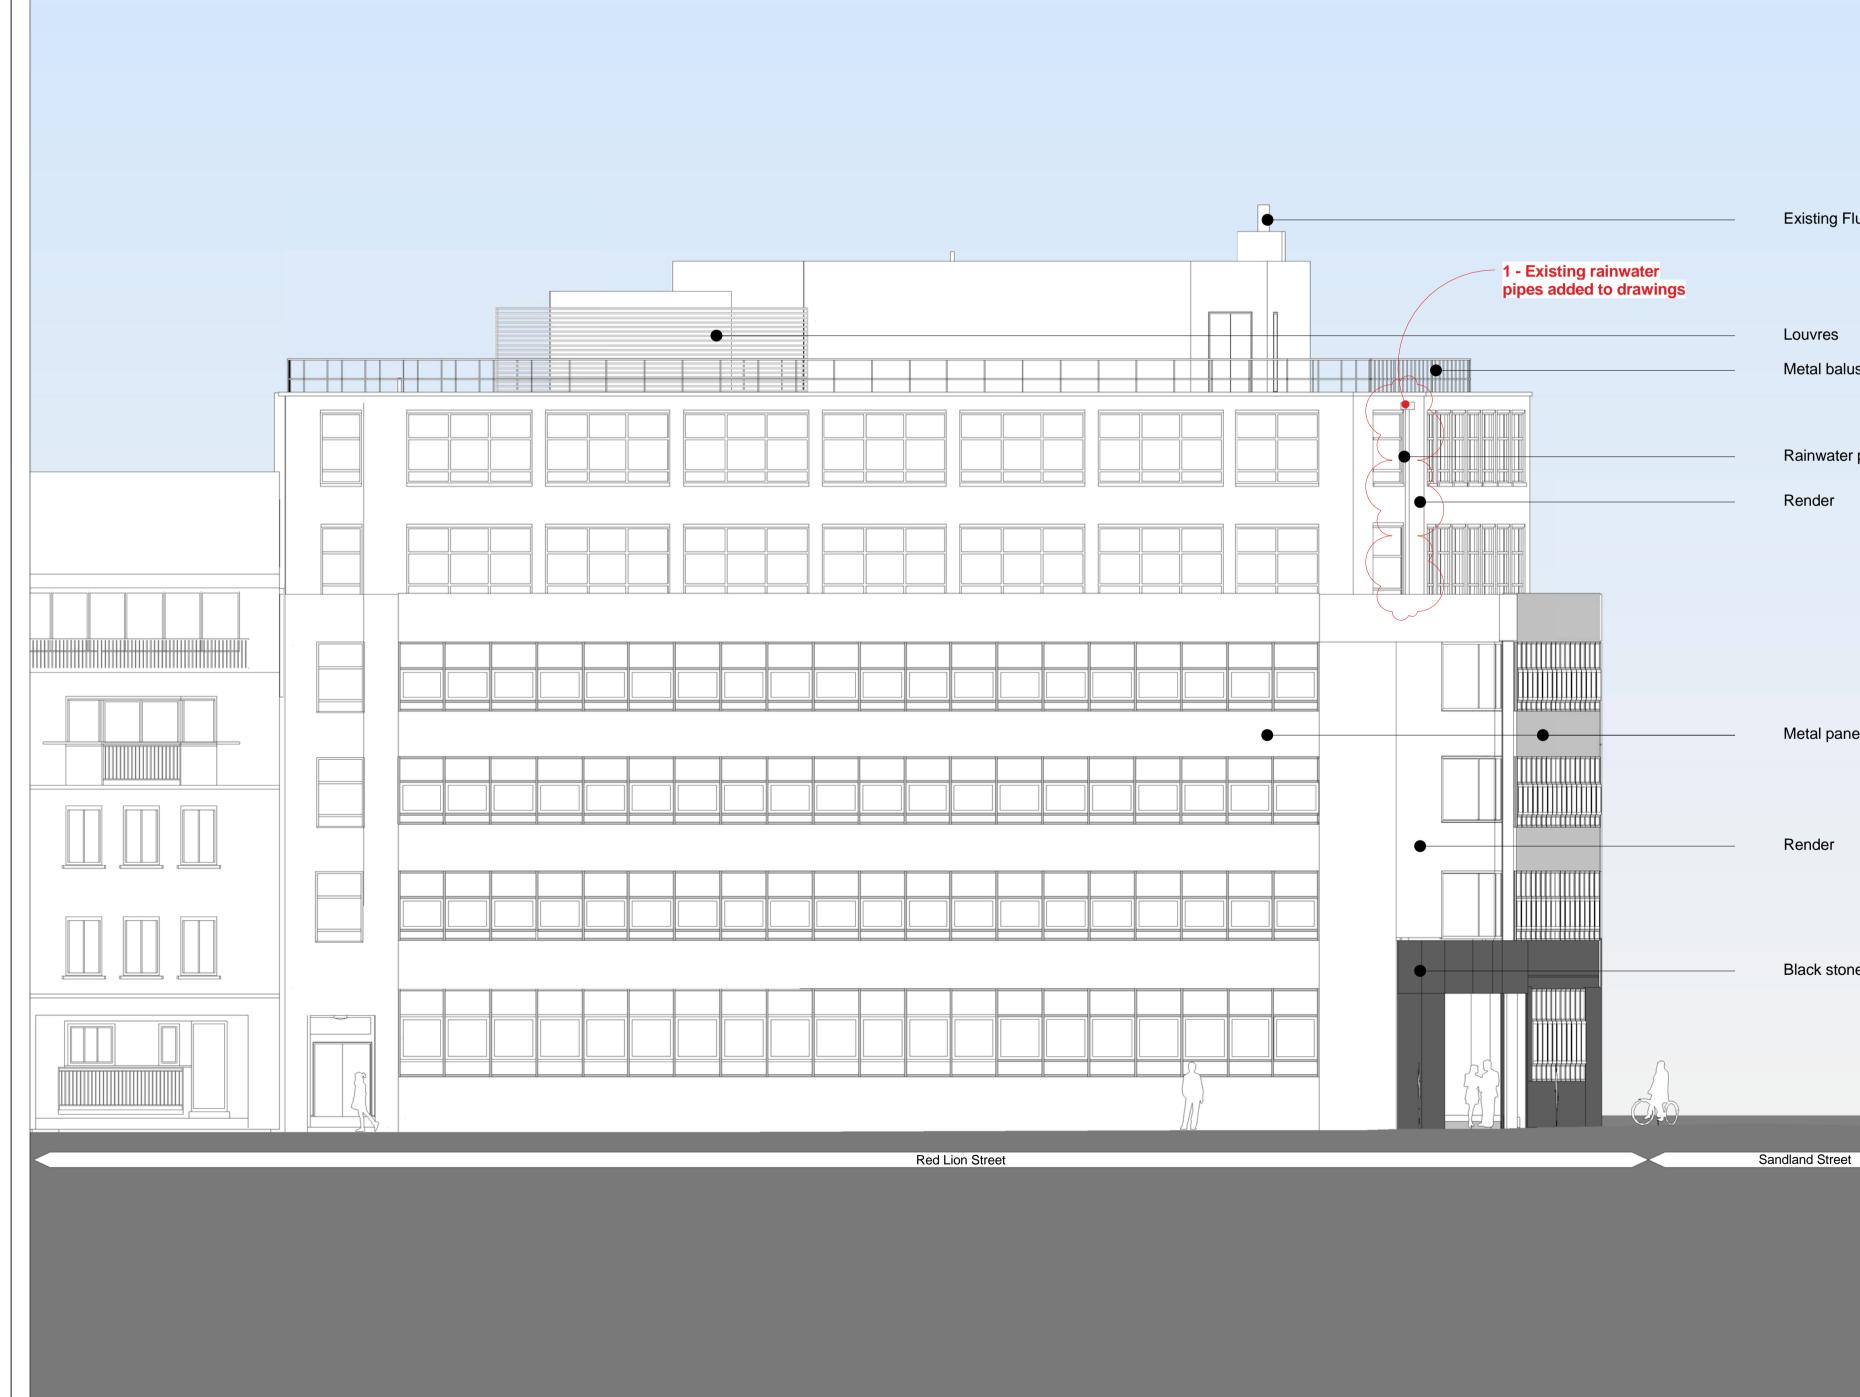

Sandland Street

Mid City Place

22 Red Lion Street

|              | Existing Flue            |  |
|--------------|--------------------------|--|
|              |                          |  |
|              | Render                   |  |
|              | Louvres                  |  |
|              | Metal balustrade         |  |
|              | Rainwater pipe<br>Render |  |
|              |                          |  |
|              |                          |  |
|              | Metal panels             |  |
|              | Existing signage         |  |
|              |                          |  |
|              | Black stone              |  |
|              |                          |  |
| Eagle Street | Red Lion Street          |  |
|              |                          |  |
|              |                          |  |
|              |                          |  |
|              |                          |  |
|              |                          |  |
|              |                          |  |
|              |                          |  |

## Existing Flue

Louvres

Metal balustrade

## Rainwater pipe

Render

Metal panels

Render

Black stone

| Metal balustrade  |   |
|-------------------|---|
|                   |   |
|                   |   |
| Soil vent pipe    |   |
| Rainwater pipe    |   |
|                   |   |
|                   |   |
| Terrace           |   |
|                   |   |
|                   | e |
|                   |   |
|                   |   |
|                   |   |
|                   |   |
| Brickwork         |   |
| DICKWOIK          |   |
|                   |   |
|                   |   |
|                   |   |
|                   |   |
| Stone to becoment |   |
| Steps to basement | 7 |
|                   |   |
|                   |   |
|                   |   |
|                   |   |
|                   |   |
|                   |   |