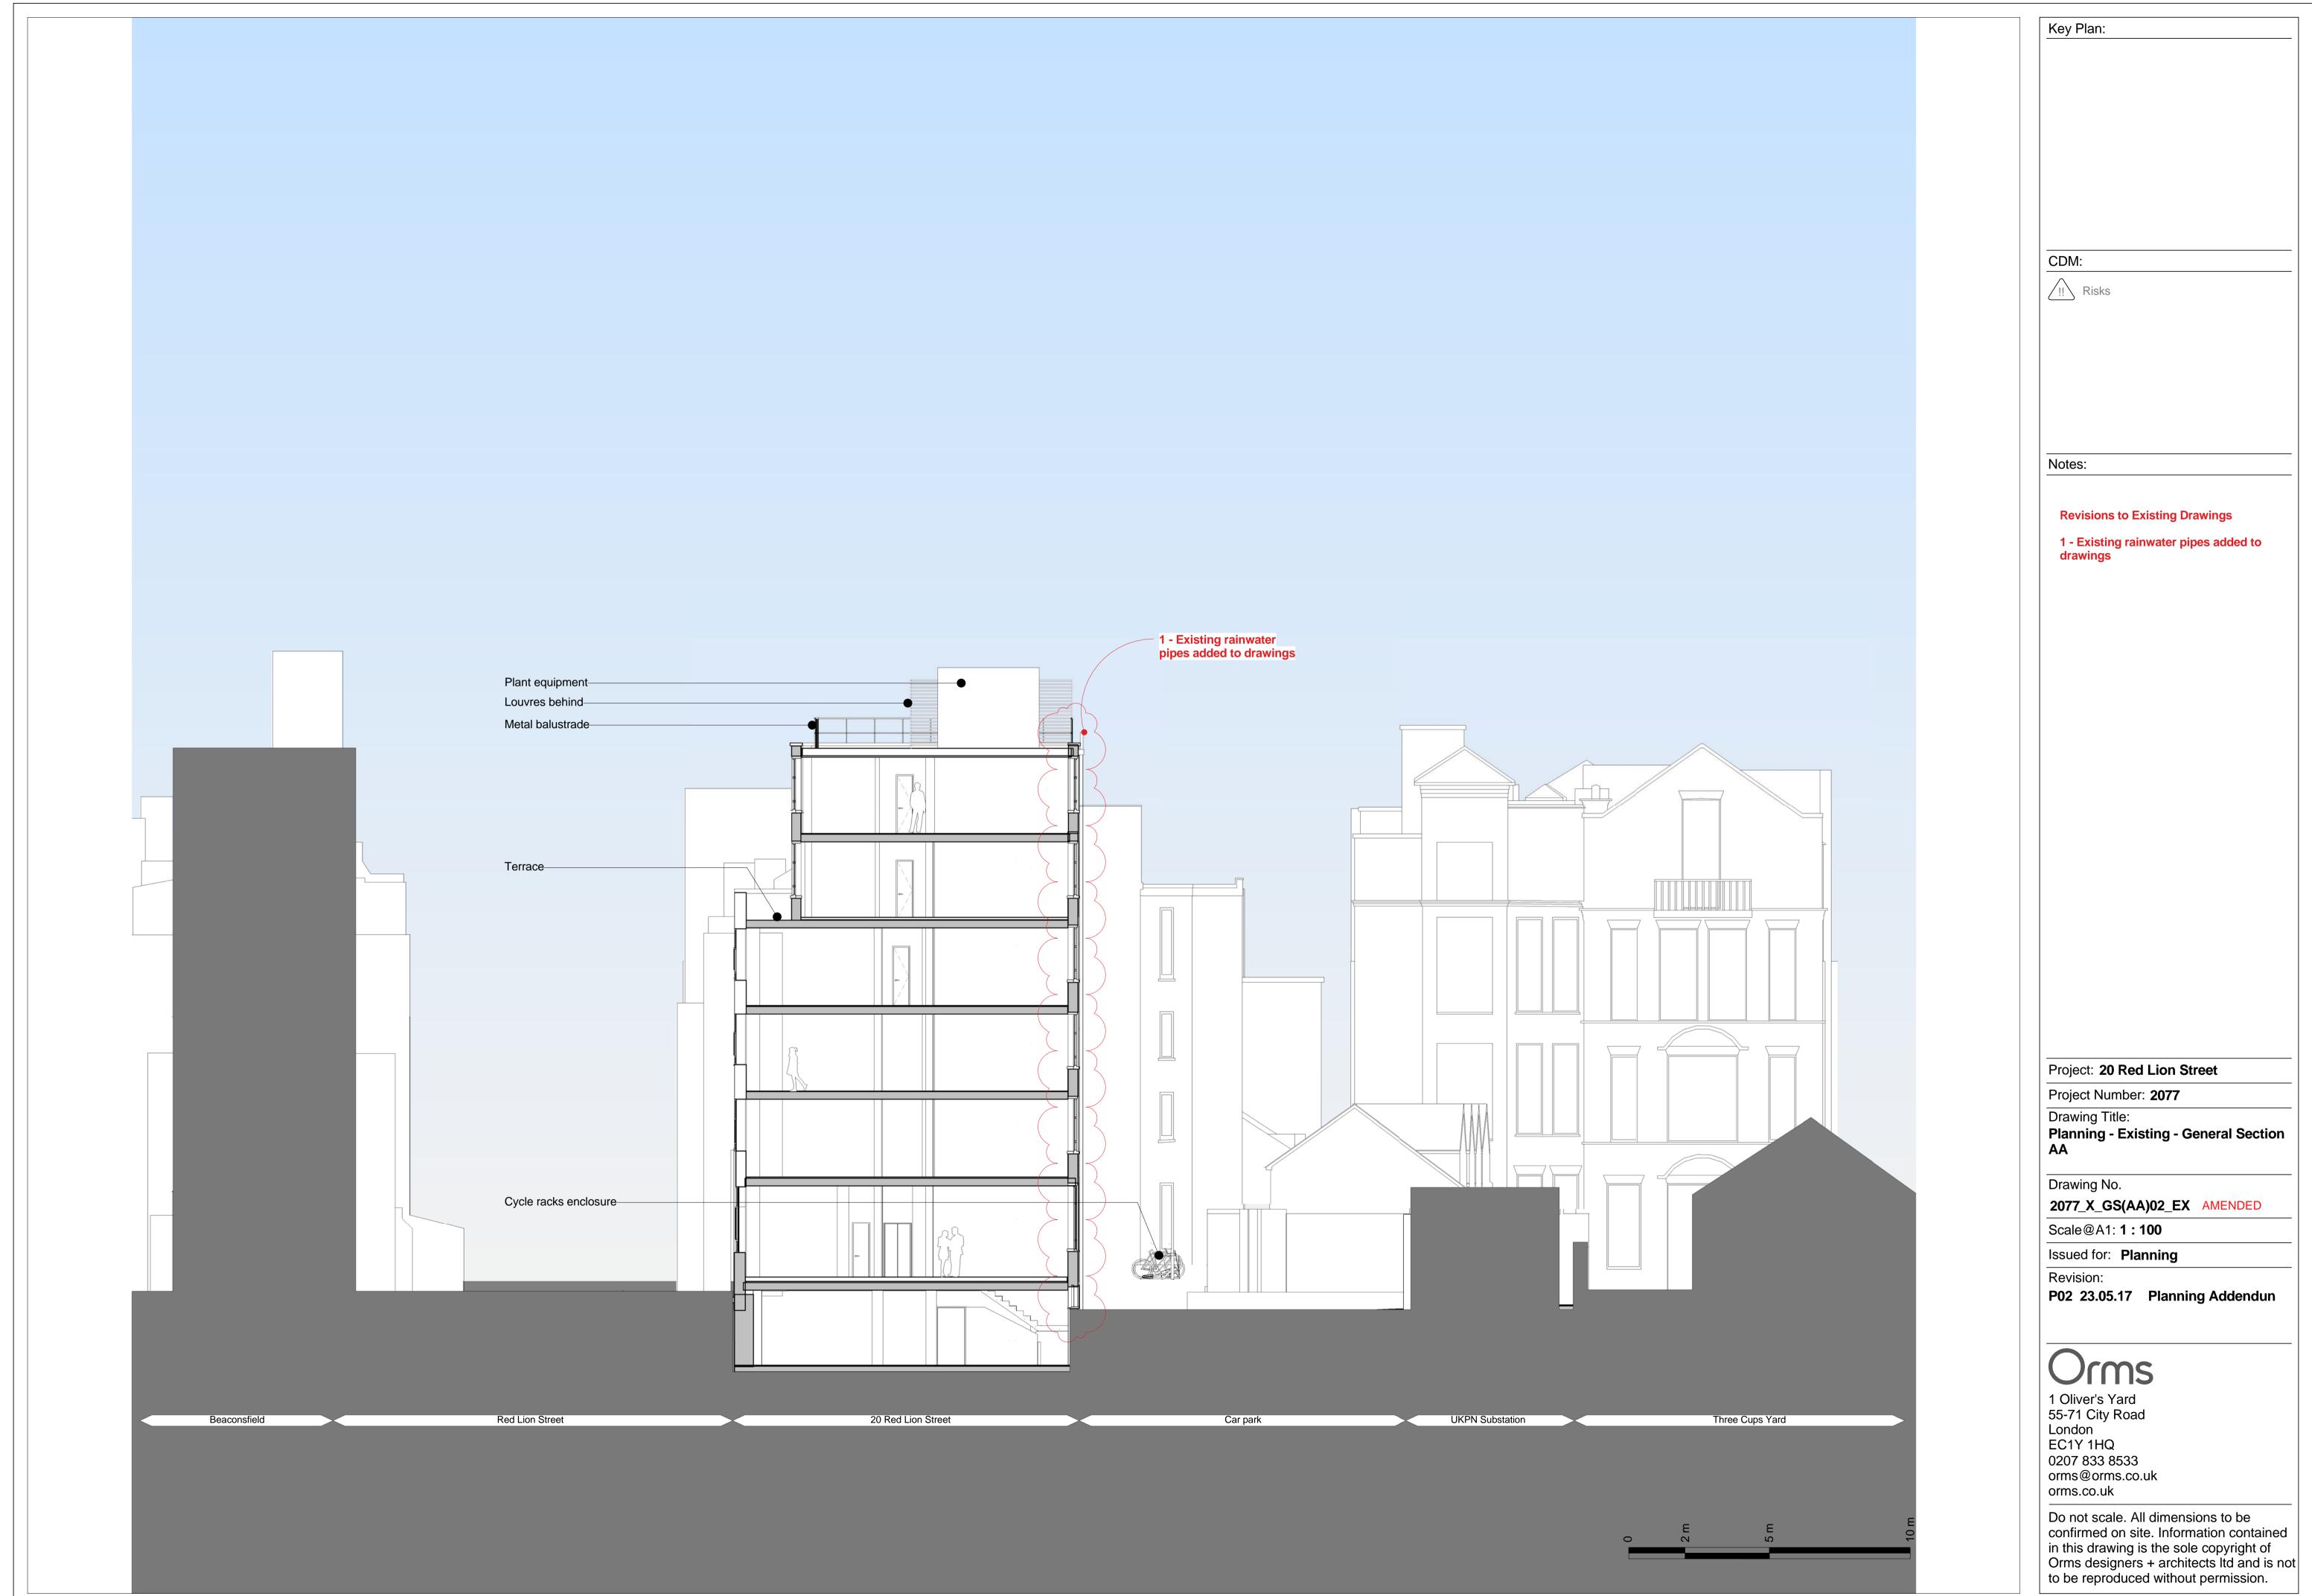

Key Plan:

| Plant equipment  |  |
|------------------|--|
|                  |  |
| Existing Flue    |  |
| Louvres benind   |  |
| Render           |  |
|                  |  |
| Metal balustrade |  |
|                  |  |
| Rainwater pipe   |  |
| Soil vent pipe   |  |
|                  |  |
| Terrace          |  |
|                  |  |
|                  |  |
|                  |  |
|                  |  |
|                  |  |
|                  |  |
|                  |  |
|                  |  |
|                  |  |
| Brickwork        |  |
| Brickwork———     |  |
| Brickwork————    |  |
| DICKWOIK         |  |
| DICKWOIK         |  |

## Rainwater pipe

Render

Metal panels

Render

Black stone

| Metal balustrade  |   |
|-------------------|---|
|                   |   |
|                   |   |
| Soil vent pipe    |   |
| Rainwater pipe    |   |
|                   |   |
|                   |   |
| Terrace           |   |
|                   |   |
|                   | e |
|                   |   |
|                   |   |
|                   |   |
|                   |   |
| Brickwork         |   |
| DICKWOIK          |   |
|                   |   |
|                   |   |
|                   |   |
|                   |   |
| Stone to becoment |   |
| Steps to basement | 7 |
|                   |   |
|                   |   |
|                   |   |
|                   |   |
|                   |   |
|                   |   |