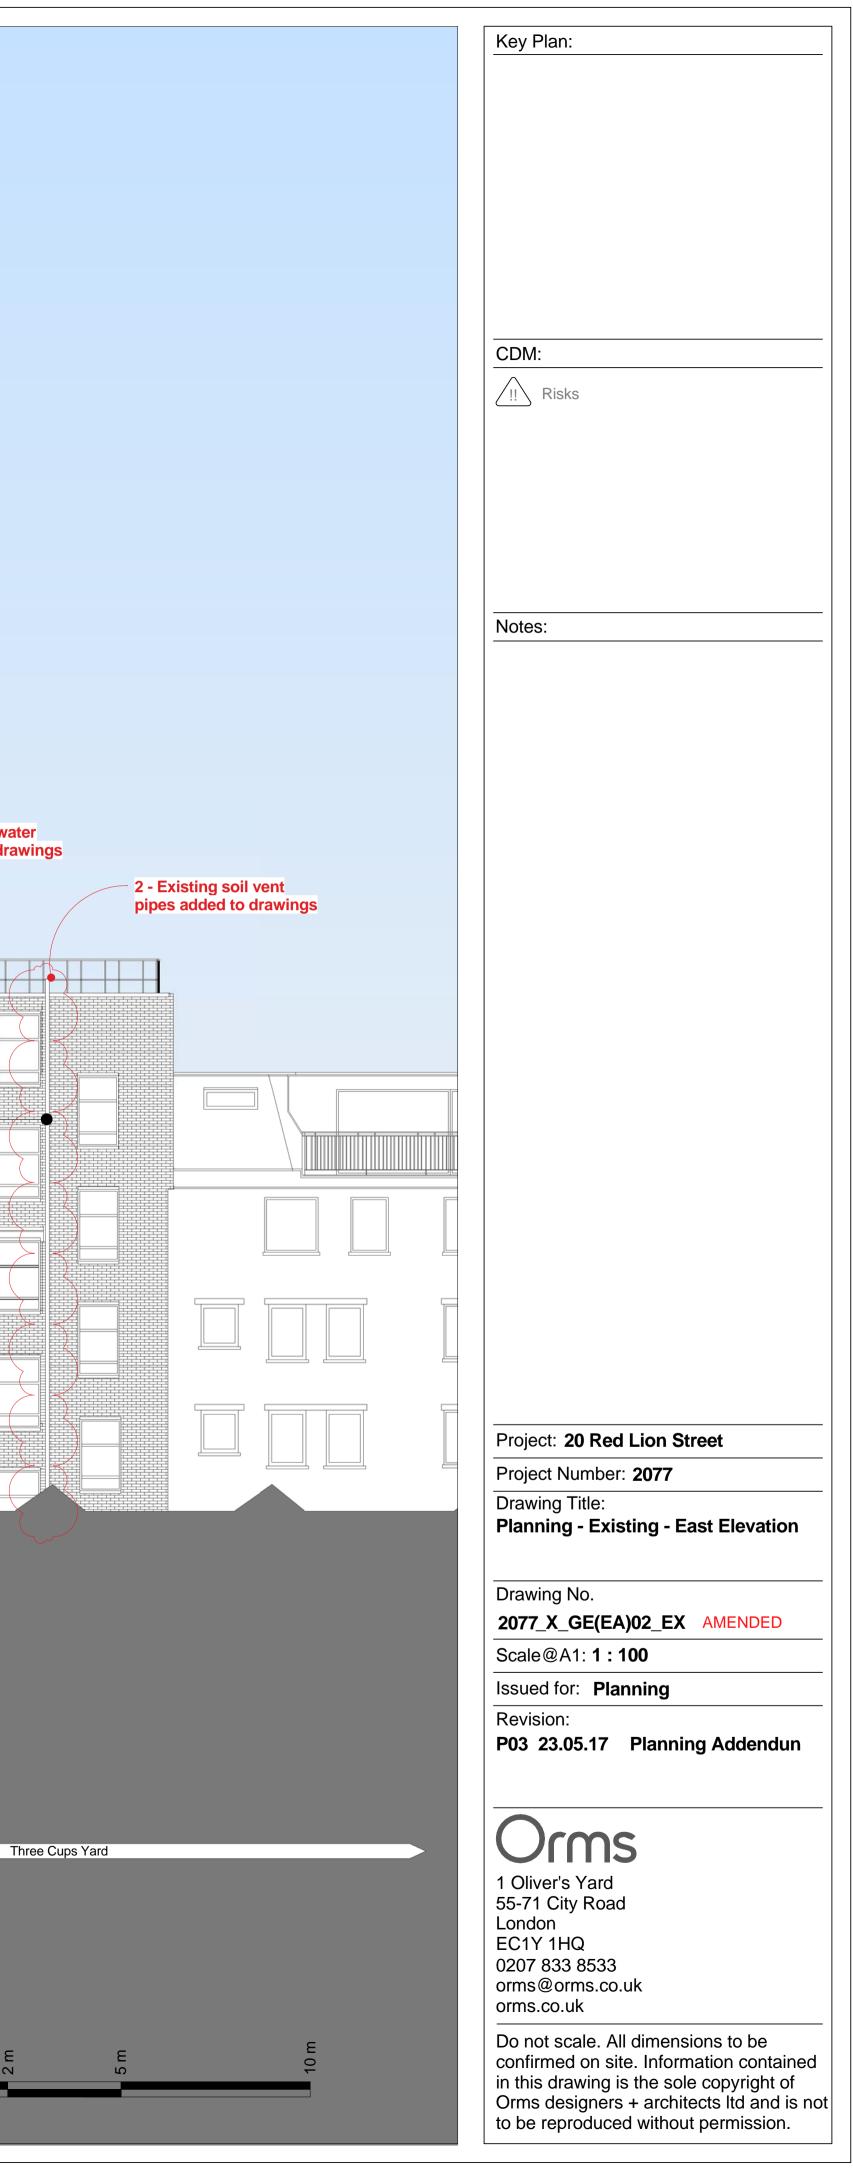

|                                                                                          | 2 - Existing rainv<br>pipe added to dr |
|------------------------------------------------------------------------------------------|----------------------------------------|
| Existing facade with windows to be removed. Only                                         |                                        |
| Existing balustrades to be removed.                                                      |                                        |
| Windows to be removed and replaced with new windows ———————————————————————————————————— |                                        |
| Existing wall to be removed for future window                                            |                                        |
|                                                                                          |                                        |
|                                                                                          |                                        |
| Ground floor facade around entrance area to be removed.                                  |                                        |
| Existing slab around entrance area to be removed.                                        |                                        |
|                                                                                          |                                        |

nwater Irawing

| Key Plan:                                                                         |      |
|-----------------------------------------------------------------------------------|------|
|                                                                                   |      |
|                                                                                   |      |
|                                                                                   |      |
|                                                                                   |      |
|                                                                                   |      |
|                                                                                   |      |
|                                                                                   |      |
|                                                                                   |      |
| CDM:                                                                              |      |
| $\sim$                                                                            |      |
| ∠ !!                                                                              |      |
|                                                                                   |      |
|                                                                                   |      |
|                                                                                   |      |
|                                                                                   |      |
|                                                                                   |      |
| Notes:                                                                            |      |
|                                                                                   |      |
| Revisions to Demolition Drawings                                                  |      |
| 2 - Existing rainwater pipes added to                                             |      |
| drawings                                                                          |      |
|                                                                                   |      |
|                                                                                   |      |
|                                                                                   |      |
|                                                                                   |      |
|                                                                                   |      |
|                                                                                   |      |
|                                                                                   |      |
|                                                                                   |      |
|                                                                                   |      |
|                                                                                   |      |
|                                                                                   |      |
|                                                                                   |      |
|                                                                                   |      |
|                                                                                   |      |
|                                                                                   |      |
|                                                                                   |      |
|                                                                                   |      |
|                                                                                   |      |
|                                                                                   |      |
| Project: 20 Red Lion Street                                                       |      |
| Project Number: <b>2077</b> Drawing Title:                                        |      |
| Planning - Demolition - South                                                     |      |
| Elevation                                                                         |      |
| Drawing No.                                                                       |      |
| 2077_X_GE(SO)02_DE AMENDED                                                        |      |
| Scale@A1: <b>1 : 100</b>                                                          |      |
| Issued for: Planning                                                              |      |
| Revision:<br>P02 23.05.17 Planning Addendu                                        | n    |
|                                                                                   | -    |
|                                                                                   |      |
| Orms                                                                              |      |
| 1 Oliver's Yard                                                                   |      |
| 55-71 City Road                                                                   |      |
| London<br>EC1Y 1HQ                                                                |      |
| 0207 833 8533<br>orms@orms.co.uk                                                  |      |
| orms.co.uk                                                                        |      |
| Do not scale. All dimensions to be                                                |      |
| confirmed on site. Information contain<br>in this drawing is the sole copyright o |      |
| Orms designers + architects ltd and is                                            | s no |
| to be reproduced without permission.                                              |      |