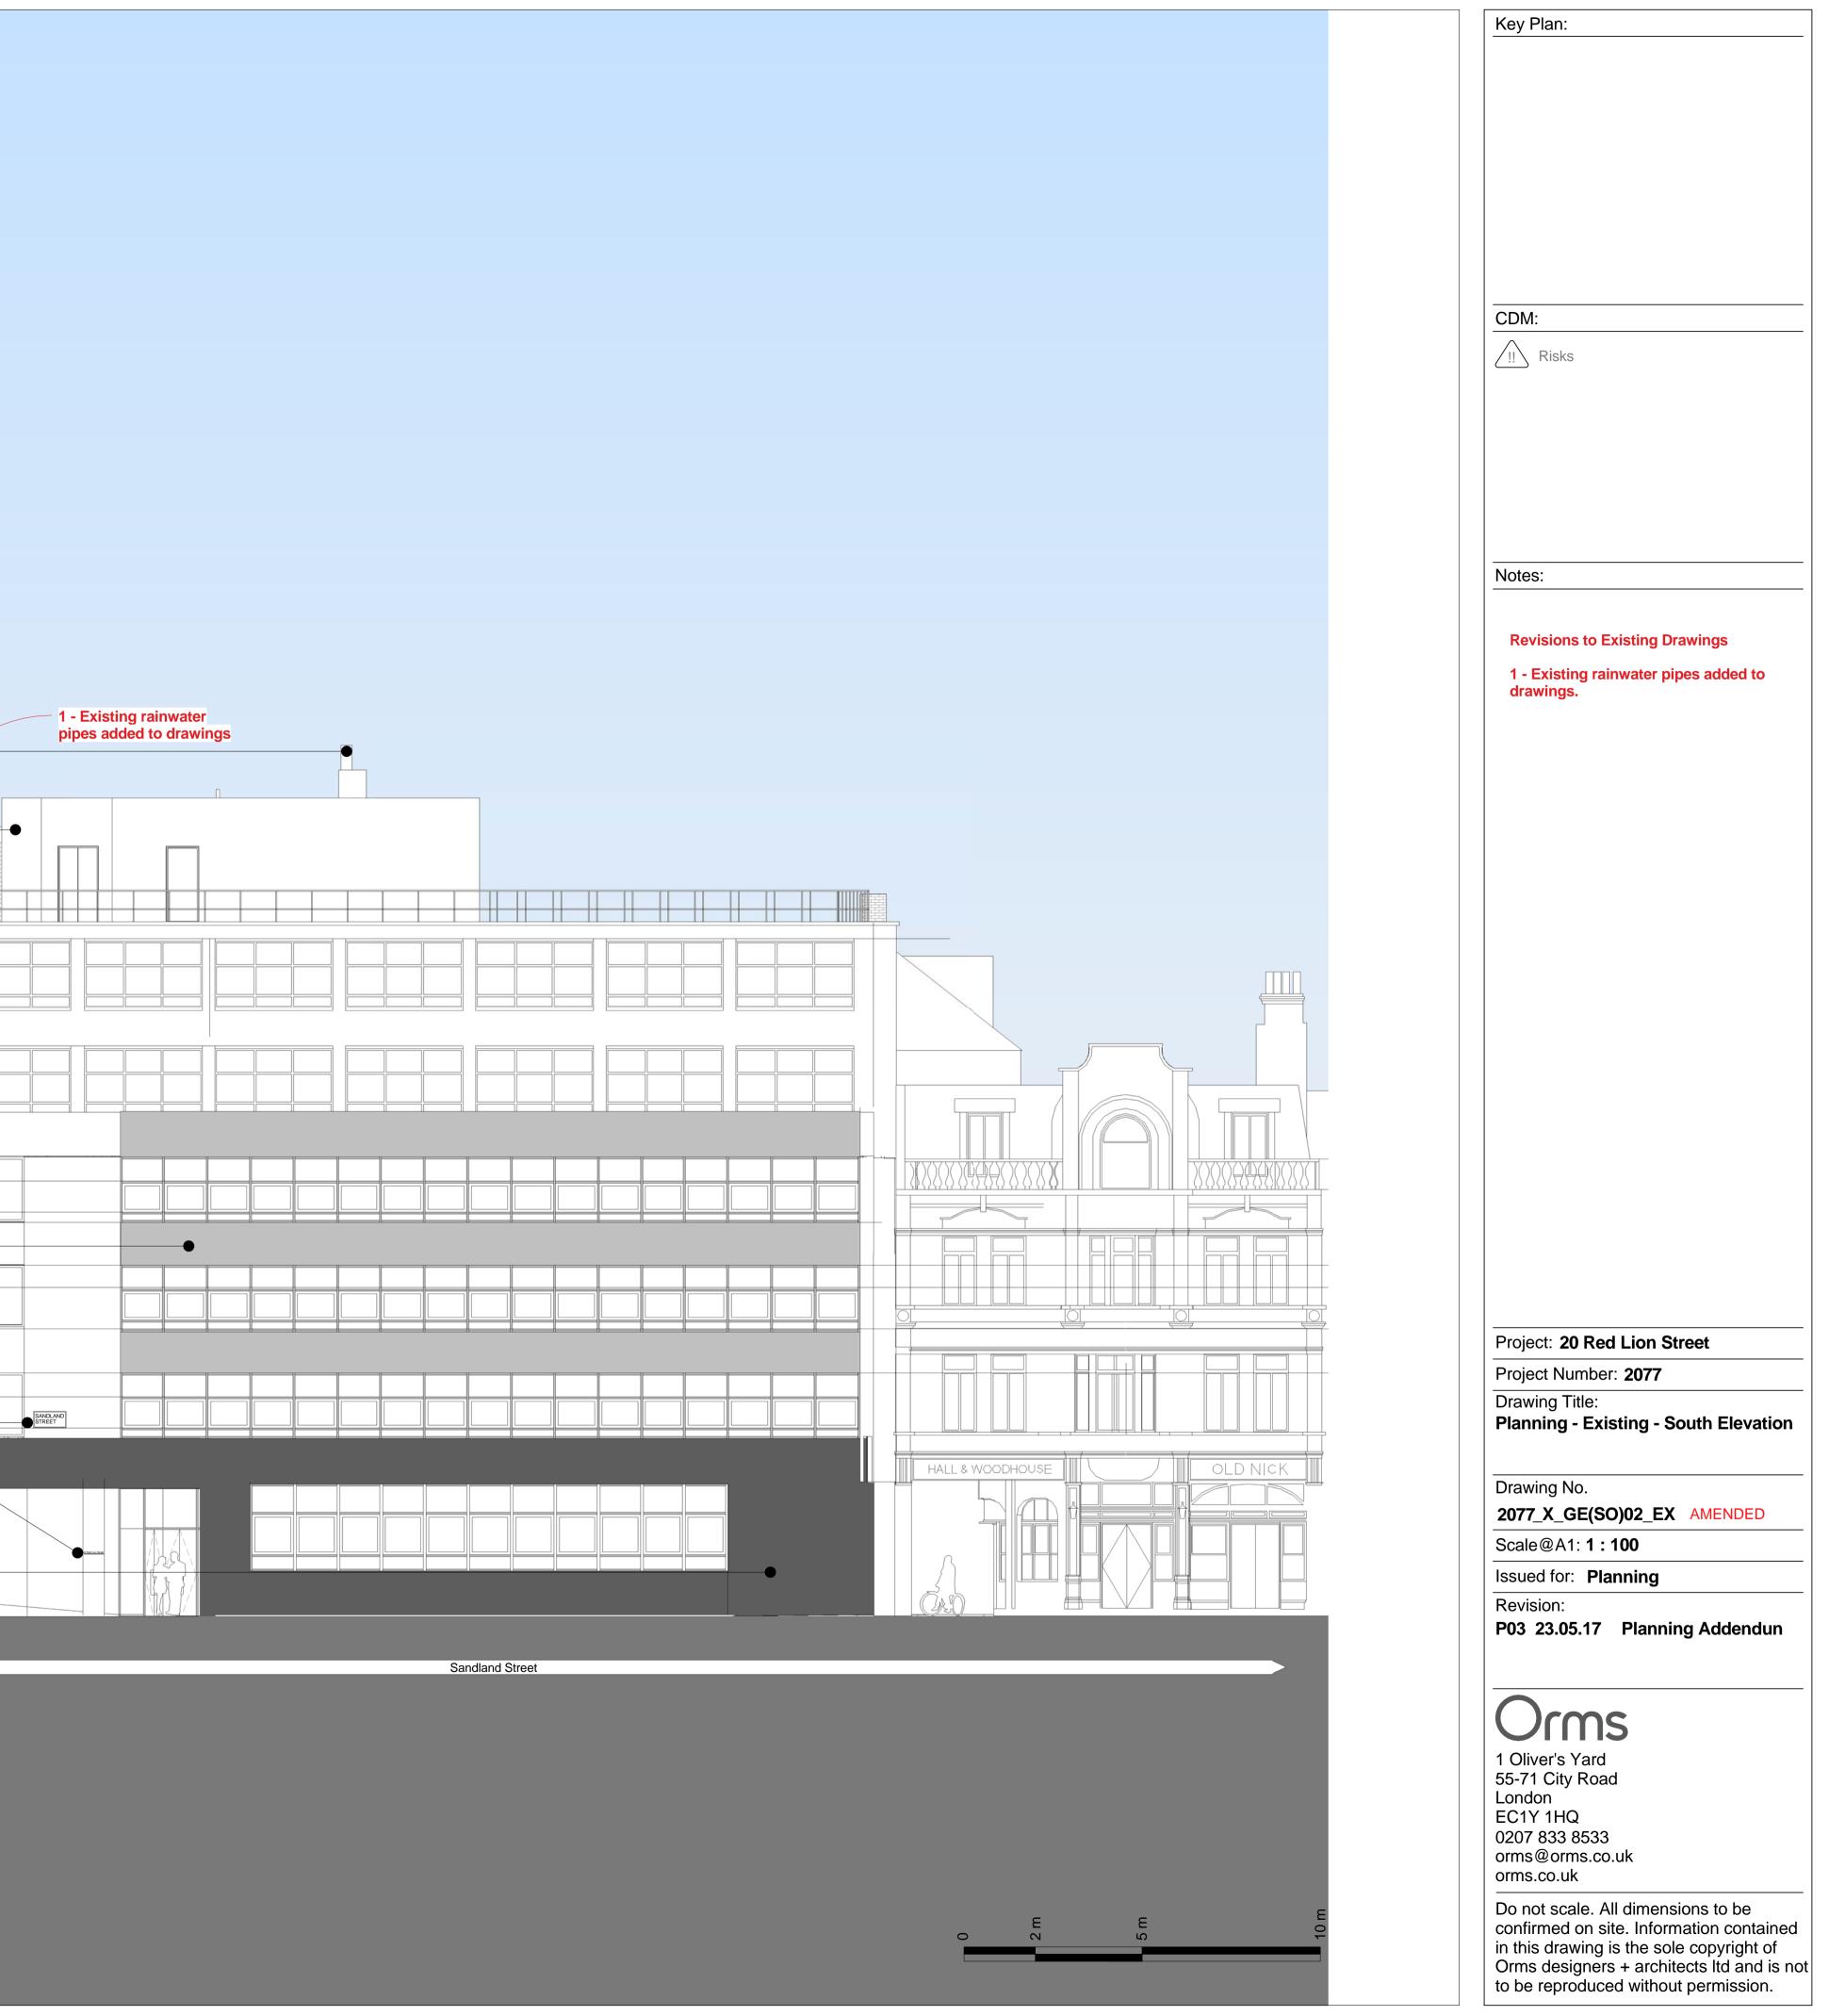

|                                                                                       | 1 - Existing rainwater<br>pipes added to drawing<br>and scheduled for<br>demolition |
|---------------------------------------------------------------------------------------|-------------------------------------------------------------------------------------|
| Existing balustrade to be removed.                                                    |                                                                                     |
| Existing windows to be removed and replaced with                                      |                                                                                     |
| Existing rainwater pipes to be removed and replaced on                                |                                                                                     |
| Existing curtain wall to be removed.                                                  |                                                                                     |
| Existing facade with windows to be removed. Only ———————————————————————————————————— |                                                                                     |
| Existing stair to basement to be removed.                                             |                                                                                     |