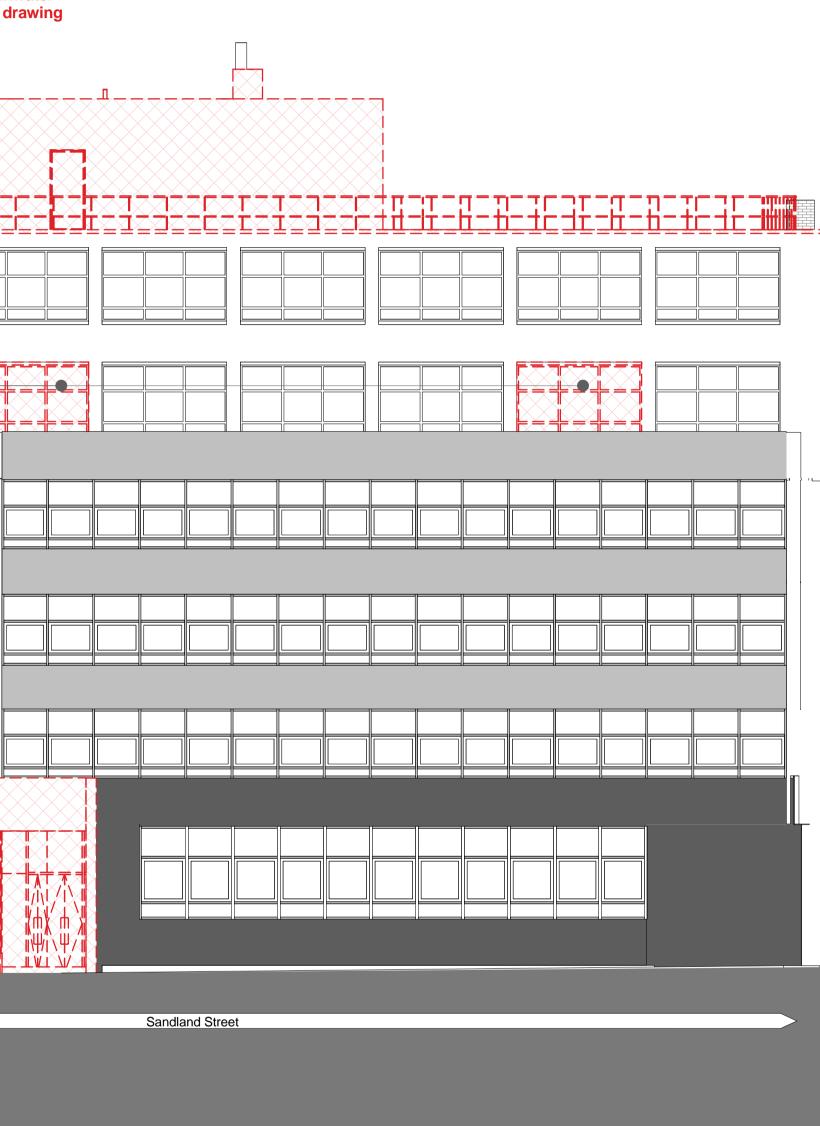

Key Plan:

| Plant equipment  |  |
|------------------|--|
|                  |  |
| Existing Flue    |  |
| Louvres benind   |  |
| Render           |  |
|                  |  |
| Metal balustrade |  |
|                  |  |
| Rainwater pipe   |  |
| Soil vent pipe   |  |
|                  |  |
| Terrace          |  |
|                  |  |
|                  |  |
|                  |  |
|                  |  |
|                  |  |
|                  |  |
|                  |  |
|                  |  |
|                  |  |
| Brickwork        |  |
| Brickwork———     |  |
| Brickwork————    |  |
| DICKWOIK         |  |
| DICKWOIK         |  |

Sandland Street

Mid City Place

22 Red Lion Street

|              | Existing Flue            |  |
|--------------|--------------------------|--|
|              |                          |  |
|              | Render                   |  |
|              | Louvres                  |  |
|              | Metal balustrade         |  |
|              | Rainwater pipe<br>Render |  |
|              |                          |  |
|              |                          |  |
|              | Metal panels             |  |
|              | Existing signage         |  |
|              |                          |  |
|              | Black stone              |  |
|              |                          |  |
| Eagle Street | Red Lion Street          |  |
|              |                          |  |
|              |                          |  |
|              |                          |  |
|              |                          |  |
|              |                          |  |
|              |                          |  |
|              |                          |  |

## Existing Flue

Louvres

Metal balustrade

## Rainwater pipe

Render

Metal panels

Render

Black stone

| Metal balustrade  |   |
|-------------------|---|
|                   |   |
|                   |   |
| Soil vent pipe    |   |
| Rainwater pipe    |   |
|                   |   |
|                   |   |
| Terrace           |   |
|                   |   |
|                   | e |
|                   |   |
|                   |   |
|                   |   |
|                   |   |
| Brickwork         |   |
| DICKWOIK          |   |
|                   |   |
|                   |   |
|                   |   |
|                   |   |
| Stone to becoment |   |
| Steps to basement | 7 |
|                   |   |
|                   |   |
|                   |   |
|                   |   |
|                   |   |
|                   |   |