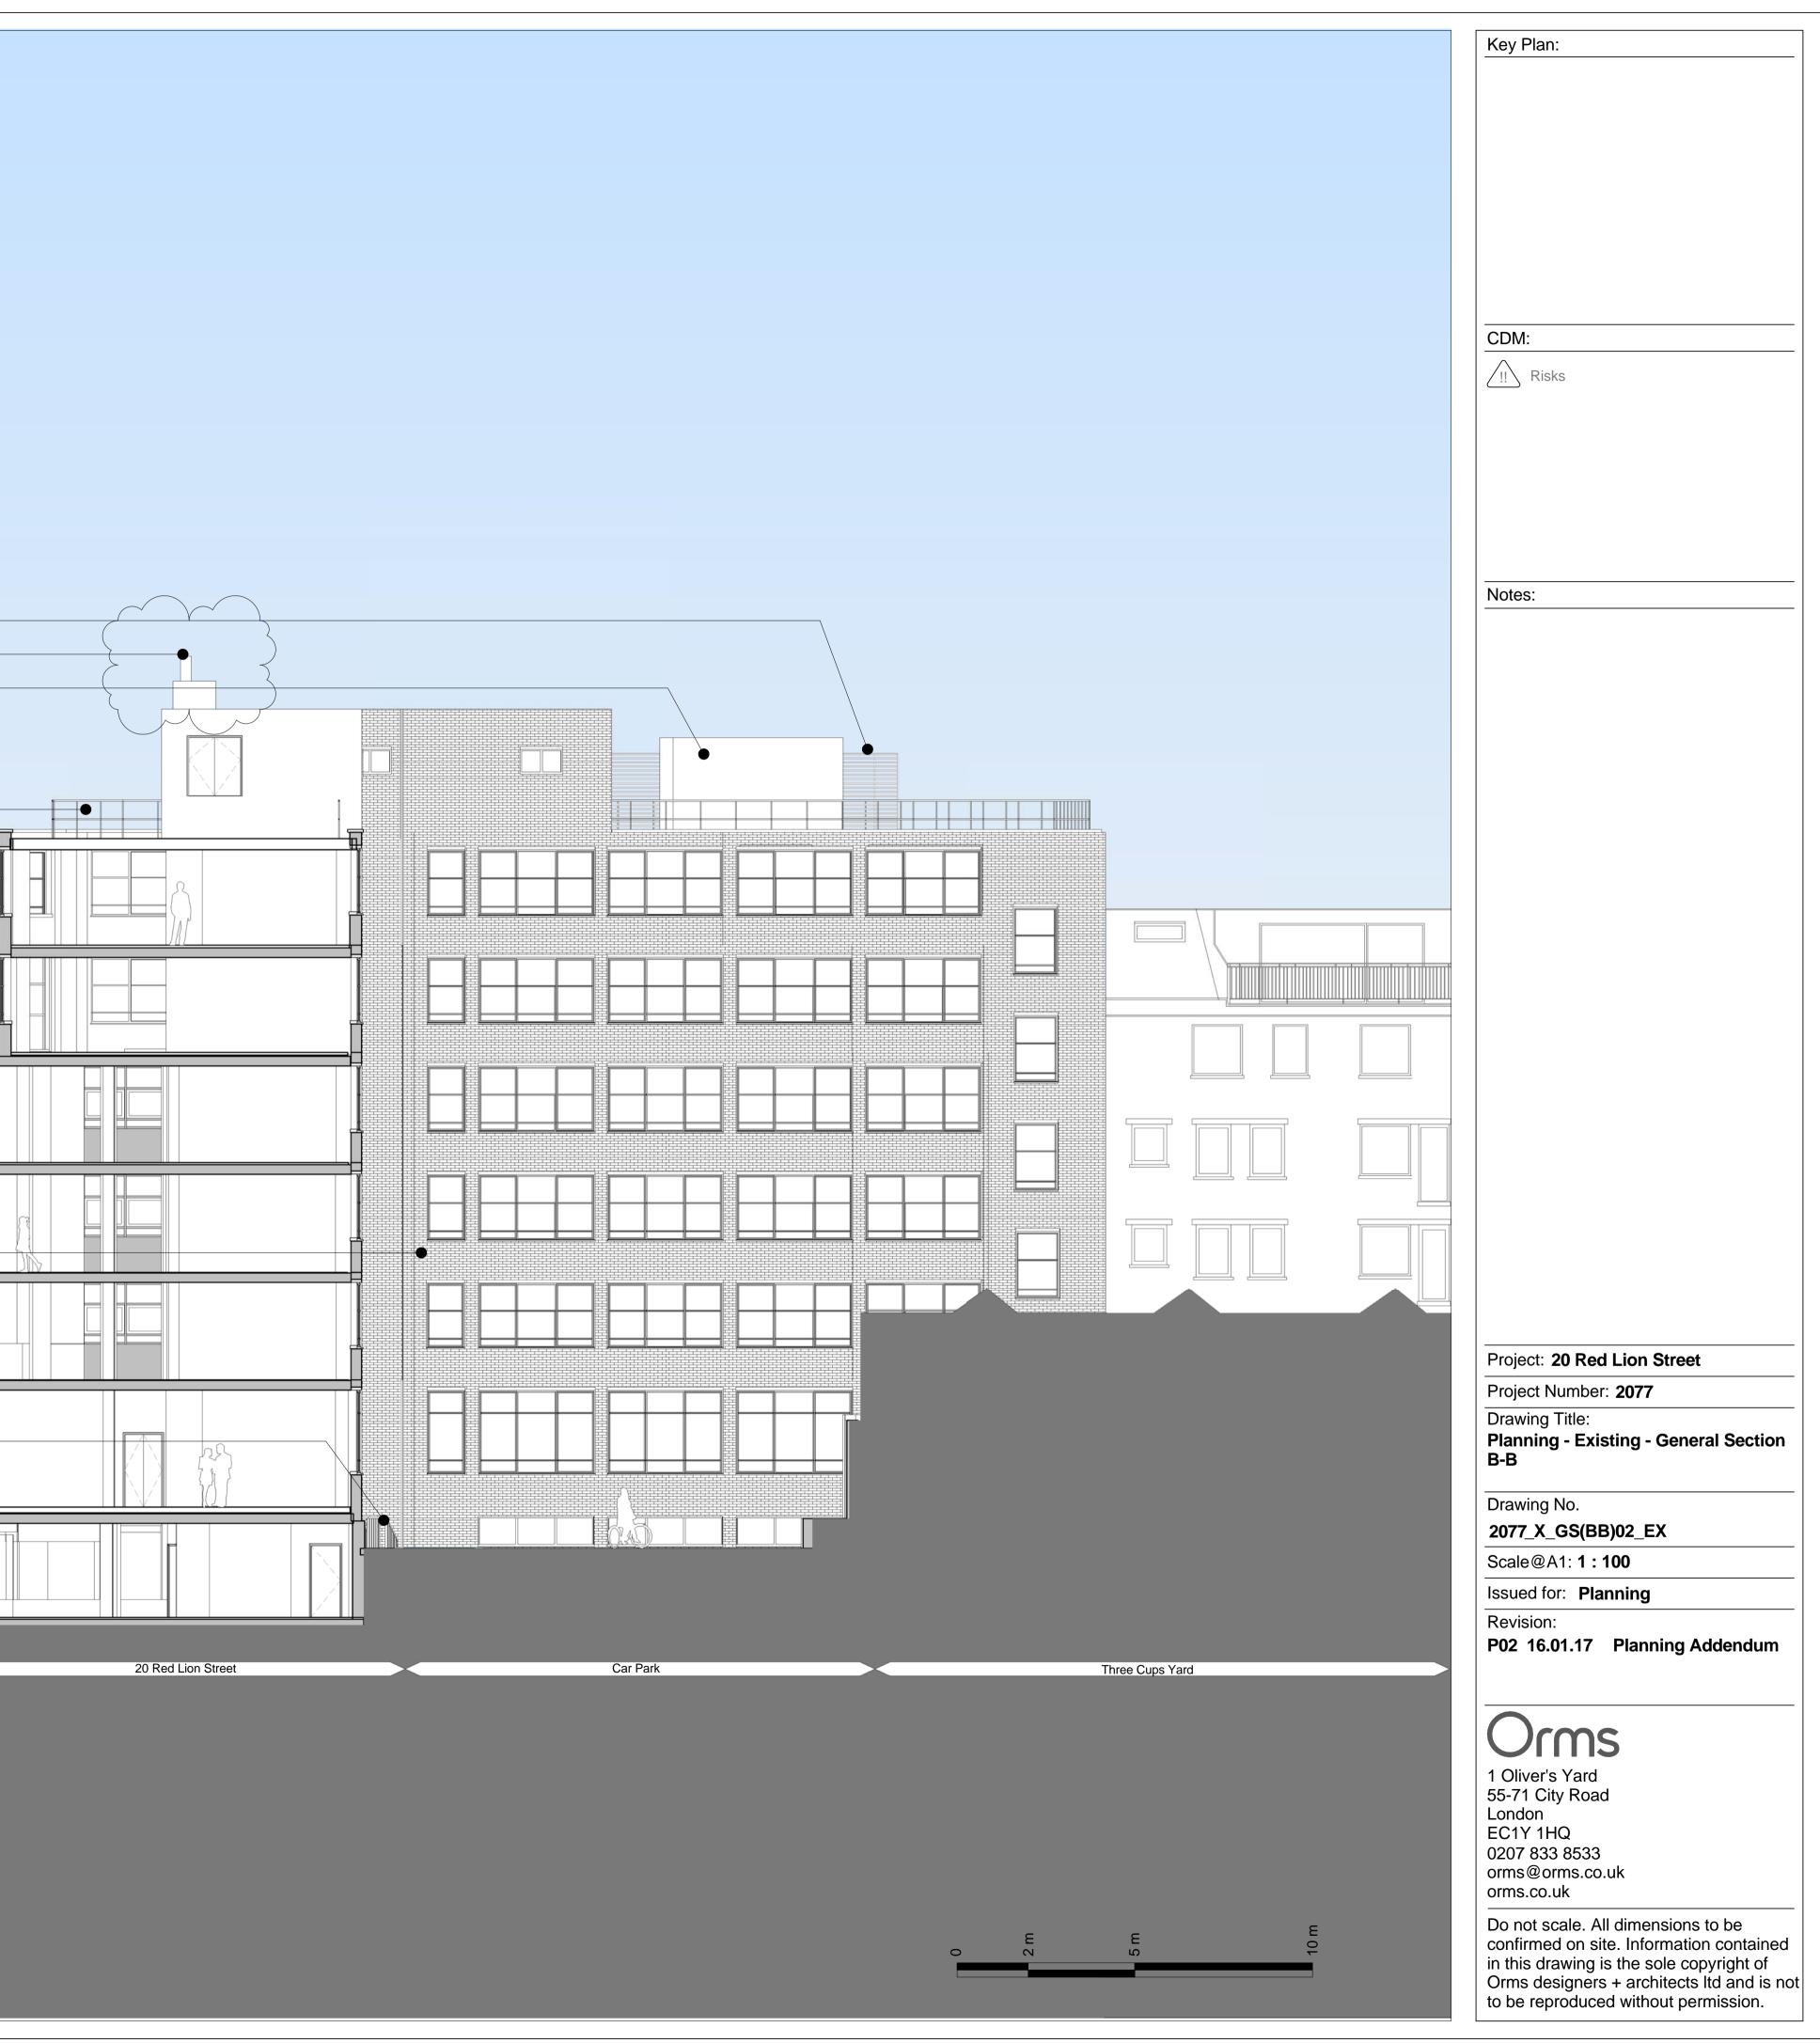

Key Plan: CDM: <u>\_\_\_\_\_</u> Risks Notes: Project: 20 Red Lion Street Project Number: 2077 Drawing Title: Planning - Demolition - General Section BB Drawing No. 2077\_X\_GS(BB)02\_DE Scale@A1: **1 : 100** Issued for: Planning Revision: P01 05.10.16 Issued For Planning Orms 1 Oliver's Yard 55-71 City Road London EC1Y 1HQ 0207 833 8533 orms@orms.co.uk orms.co.uk Do not scale. All dimensions to be confirmed on site. Information contained in this drawing is the sole copyright of Orms designers + architects Itd and is not to be reproduced without permission.