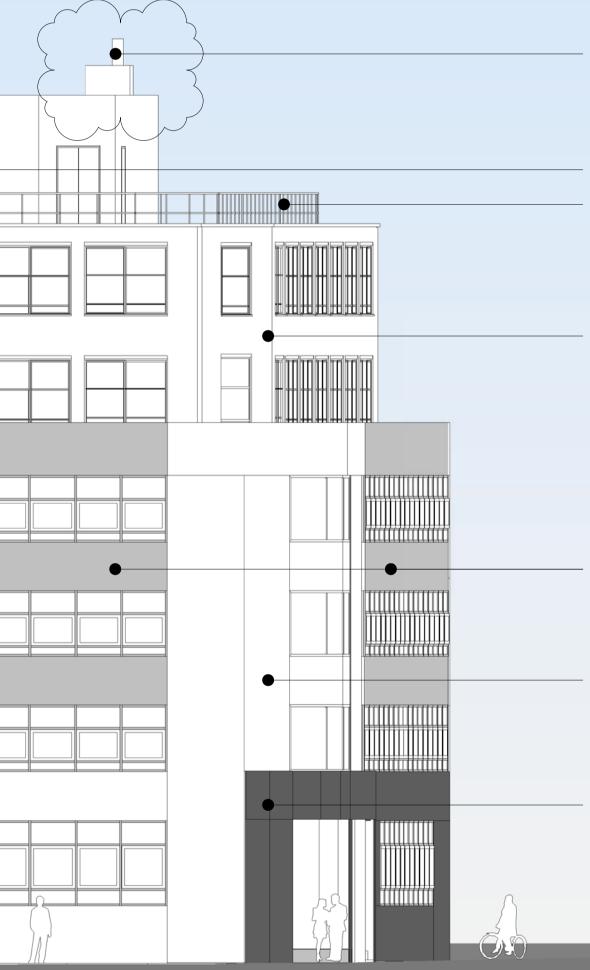

## Louvres

Metal balustrade

## Render

Metal panels

Render

Black stone

Sandland Street

Louvres behind— Existing Flue— Plant equipment-

Metal balustrade-

Mid City Place