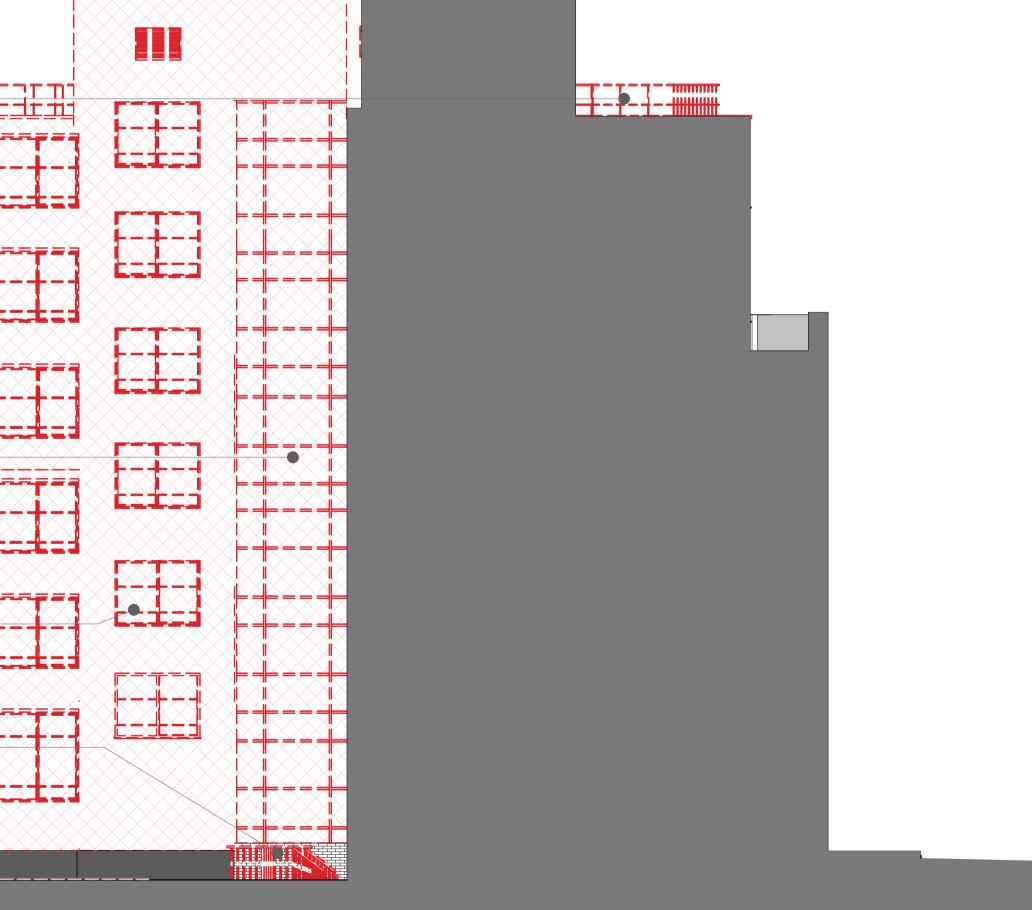

| Existing facade with windows to be removed. Only                                      |  |
|---------------------------------------------------------------------------------------|--|
| Existing plant equiptment to be removed.                                              |  |
|                                                                                       |  |
| Existing balustrades to be removed.                                                   |  |
| Existing coping to be removed and paparet raised                                      |  |
| Windows to be removed and replaced with new windows ———<br>with integrated door panel |  |
| Existing wall to be removed for future window                                         |  |
|                                                                                       |  |
|                                                                                       |  |
| Ground floor facade around entrance area to be removed.                               |  |
| Existing slab around entrance area to be removed.                                     |  |
|                                                                                       |  |

| Existing facade with windows to be removed. Only        |  |
|---------------------------------------------------------|--|
|                                                         |  |
| Existing balustrades to be removed.                     |  |
| Existing coping to be removed and paparet raised        |  |
| Windows to be removed and replaced with new windows     |  |
| Existing wall to be removed for future window           |  |
| Ground floor facade around entrance area to be removed. |  |
| Existing slab around entrance area to be removed.       |  |