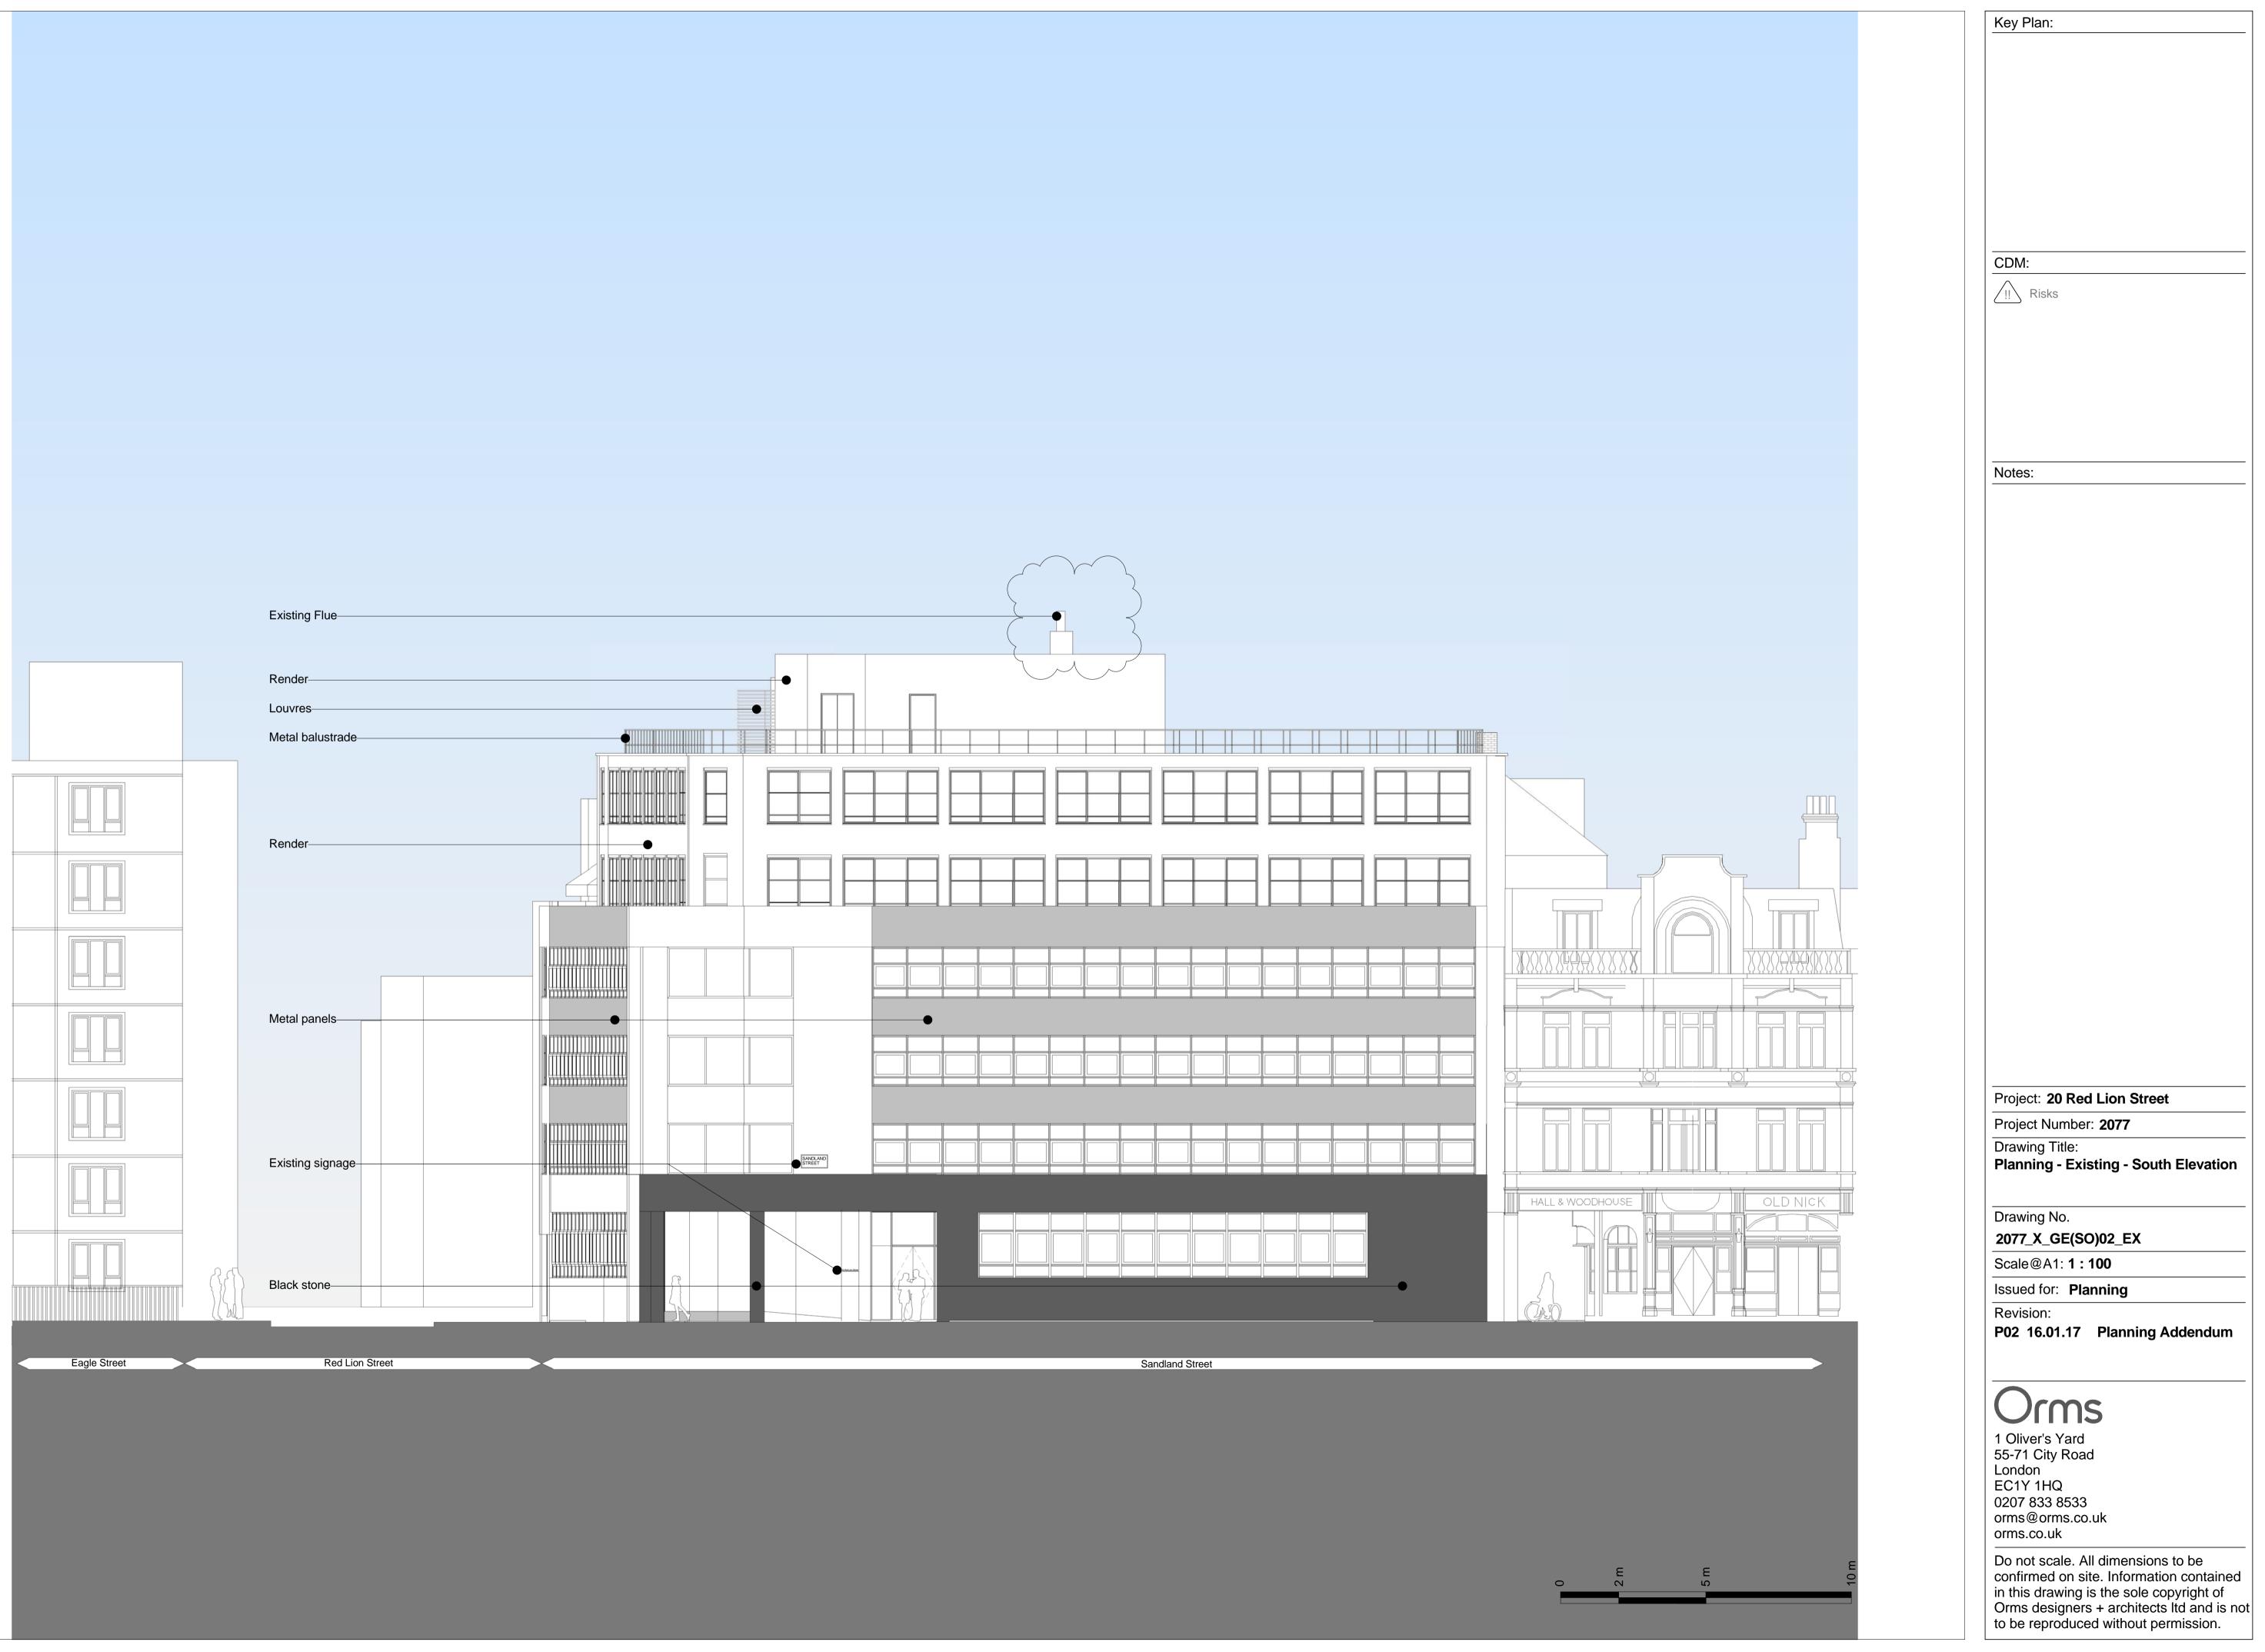

## Existing Flue

## Louvres

Metal balustrade

## Render

Metal panels

Render

Black stone

Sandland Street

Louvres behind— Existing Flue— Plant equipment-

Metal balustrade-

Mid City Place