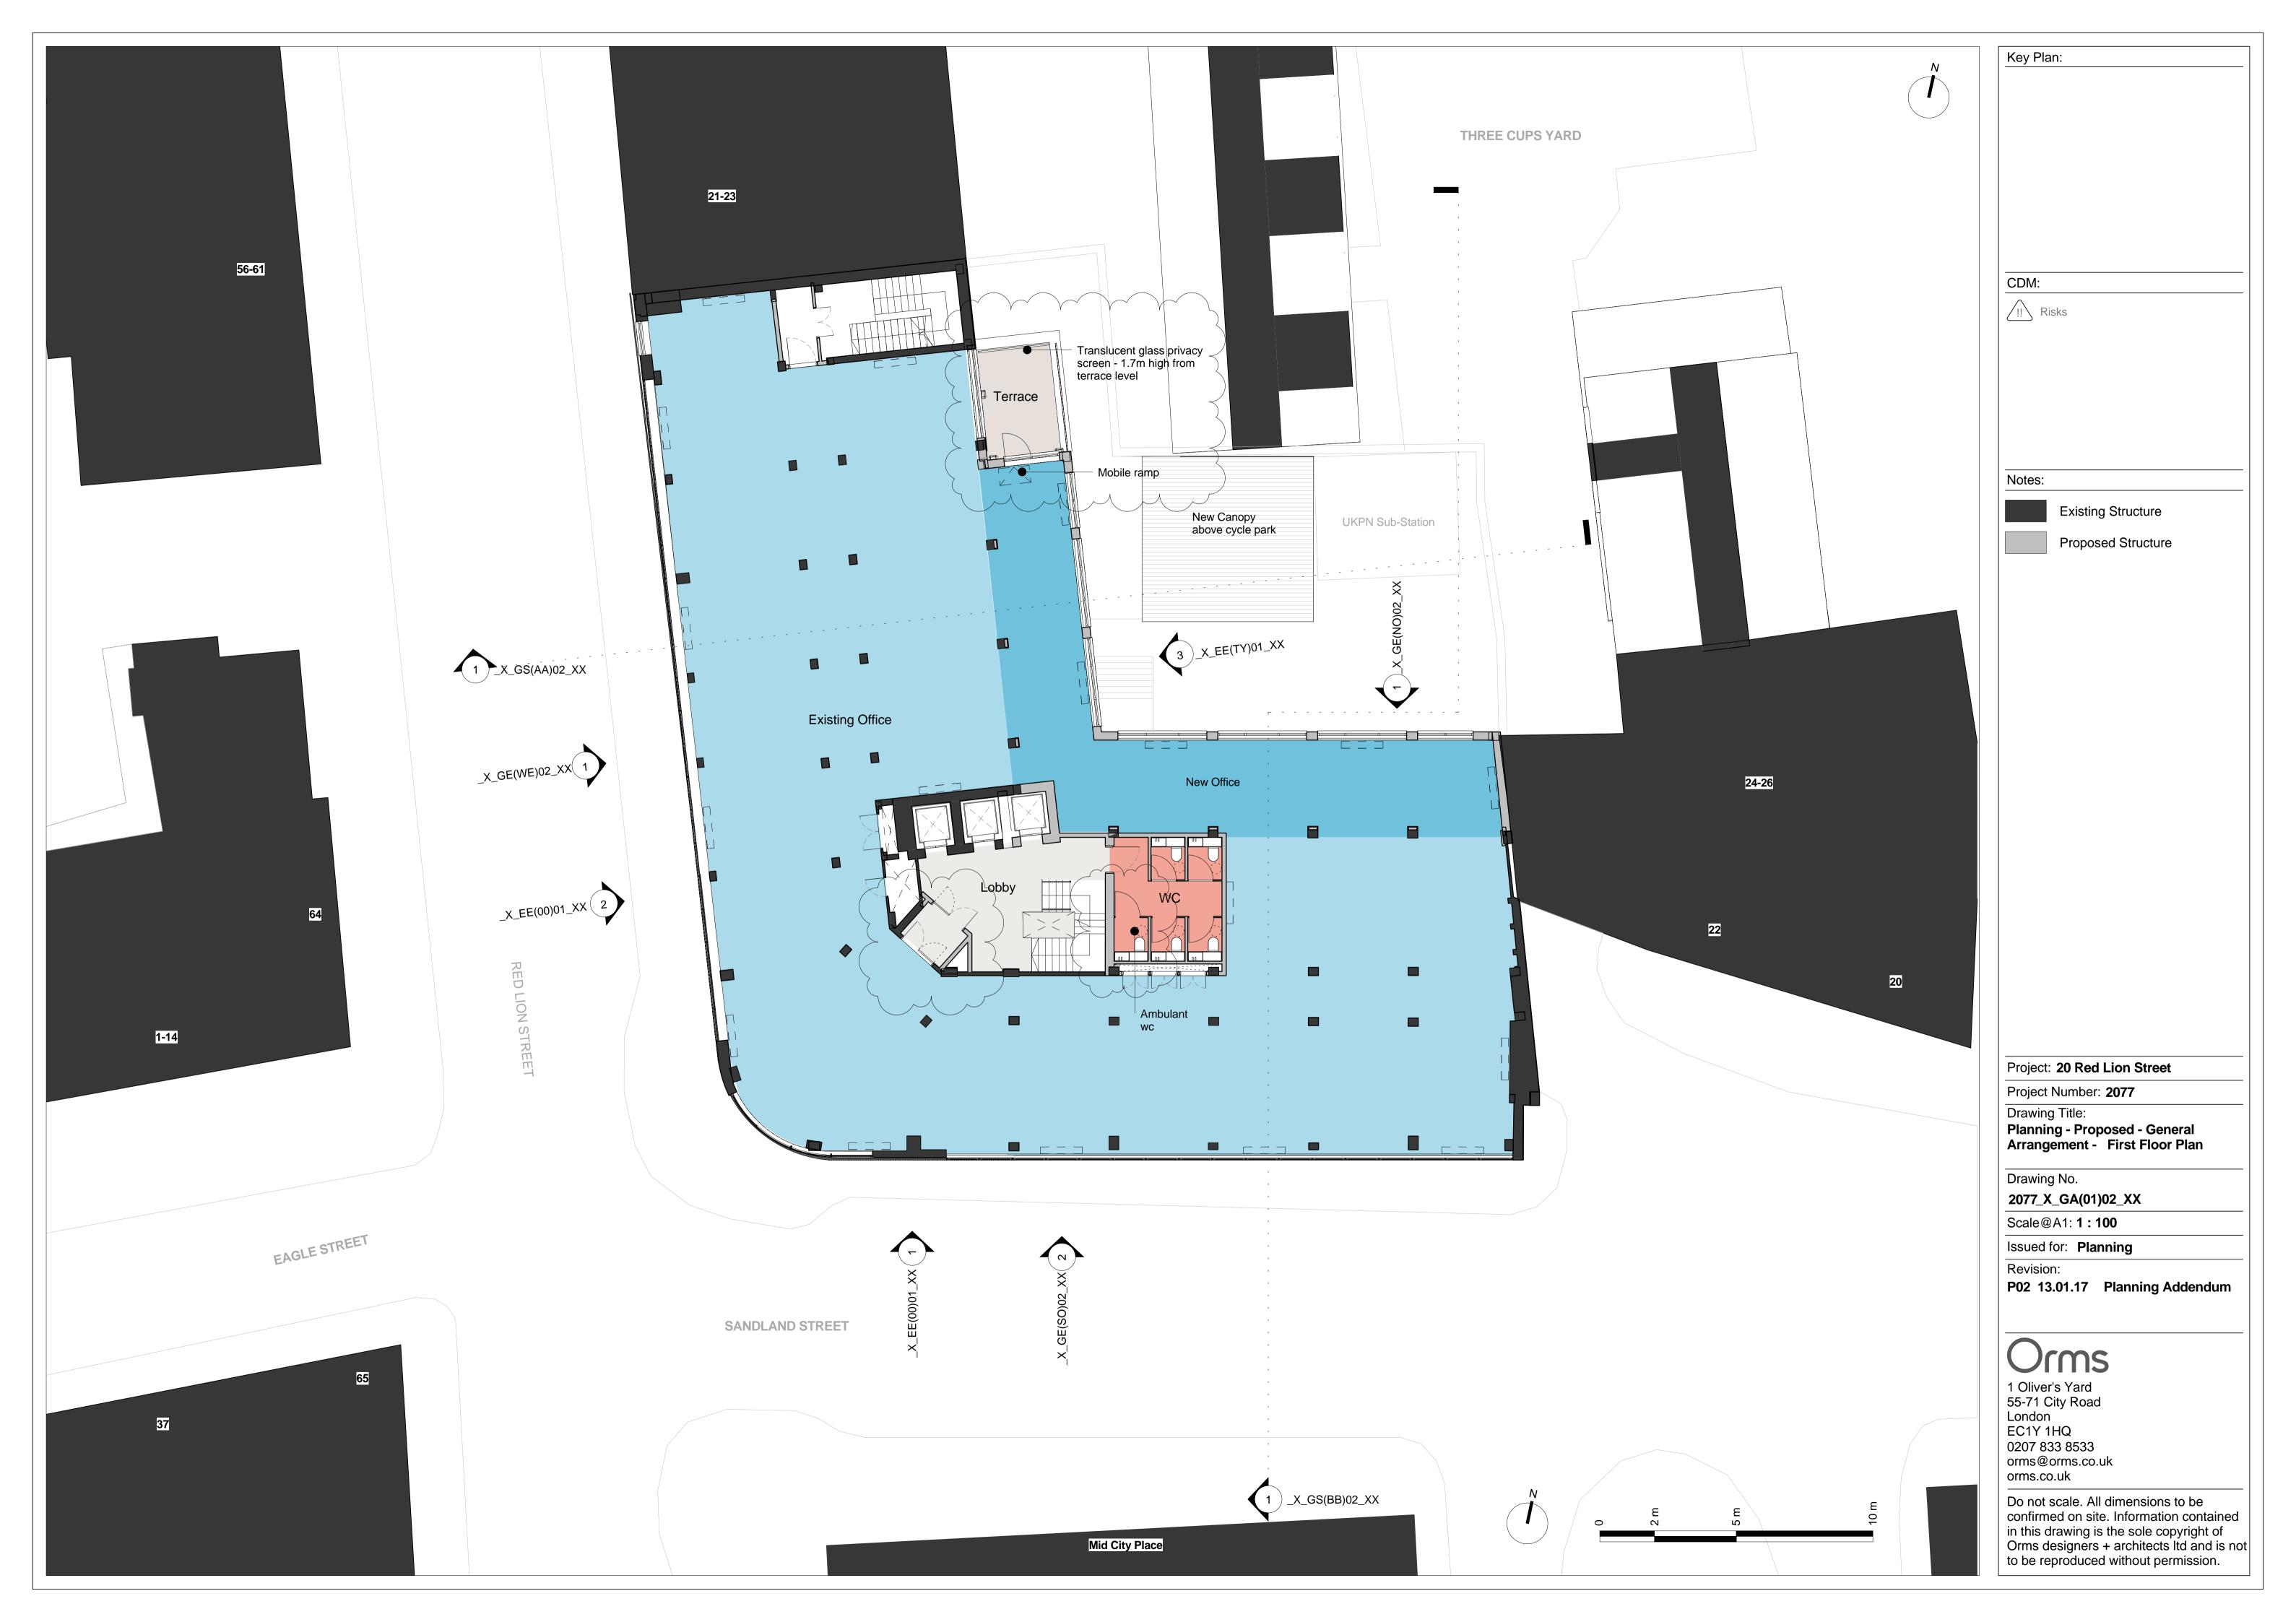

|   |  |
|--|--|---|---|-----|-------------|---|--|
|  |  |   |   |     |             |   |  |
|  |  |   |   |     |             |   |  |
|  |  |   |   |     |             |   |  |
|  |  |   |   |     |             |   |  |
|  |  |   |   |     |             |   |  |
|  |  |   |   |     |             |   |  |
|  |  |   |   |     |             |   |  |
|  |  |   |   |     |             |   |  |
|  |  |   |   | Red | Lion Street | t |  |
|  |  |   |   |     |             |   |  |
|  |  |   |   |     |             |   |  |



## Existing Flue

## Louvres

Metal balustrade

## Render

Metal panels

Render

Black stone

Sandland Street





Louvres behind— Existing Flue— Plant equipment-

Metal balustrade-

Mid City Place

Terrace--• Brickwork-Steps to basement-

Sandland Street