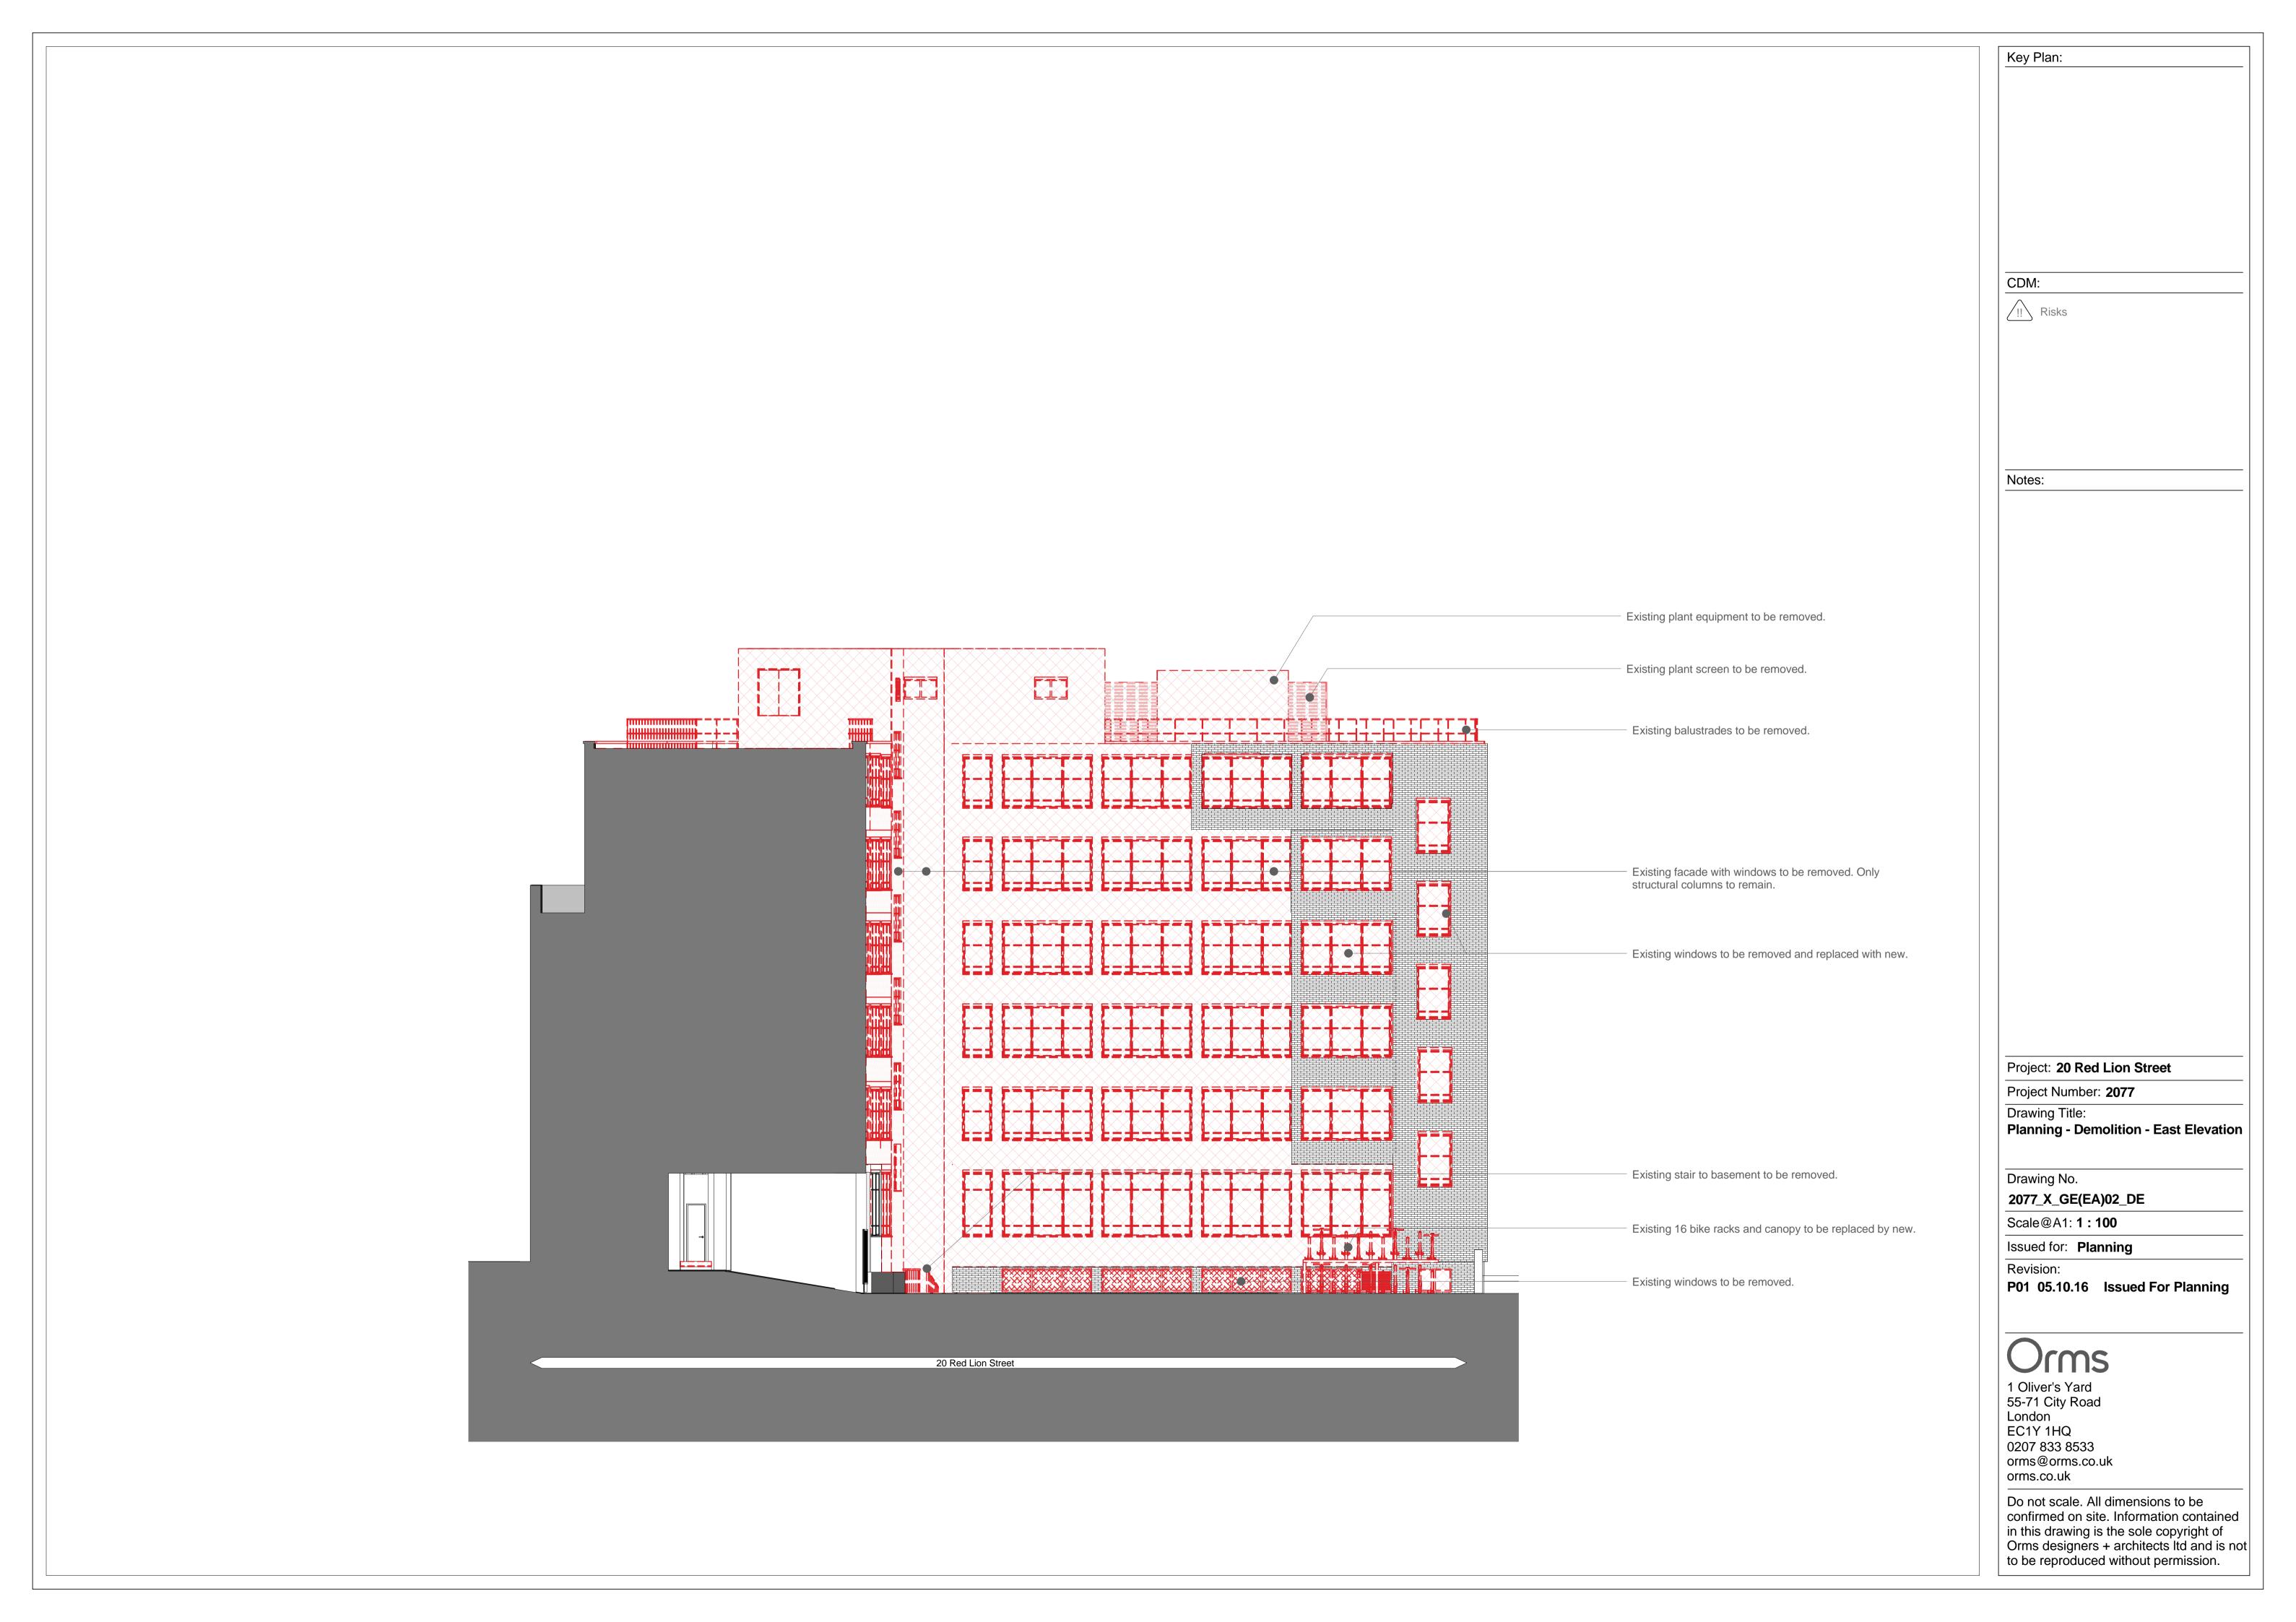

| Existing balustrade to be removed.                      |  |
|---------------------------------------------------------|--|
| Existing windows to be removed and replaced with<br>new |  |
|                                                         |  |
| Evicting outpin well to be removed                      |  |
| Existing curtain wall to be removed.                    |  |
| Existing facade with windows to be removed. Only        |  |
| Existing stair to basement to be removed.               |  |
|                                                         |  |

| Existing facade with windows to be removed. Only        |  |
|---------------------------------------------------------|--|
|                                                         |  |
| Existing balustrades to be removed.                     |  |
| Existing coping to be removed and paparet raised        |  |
| Windows to be removed and replaced with new windows     |  |
| Existing wall to be removed for future window           |  |
| Ground floor facade around entrance area to be removed. |  |
| Existing slab around entrance area to be removed.       |  |