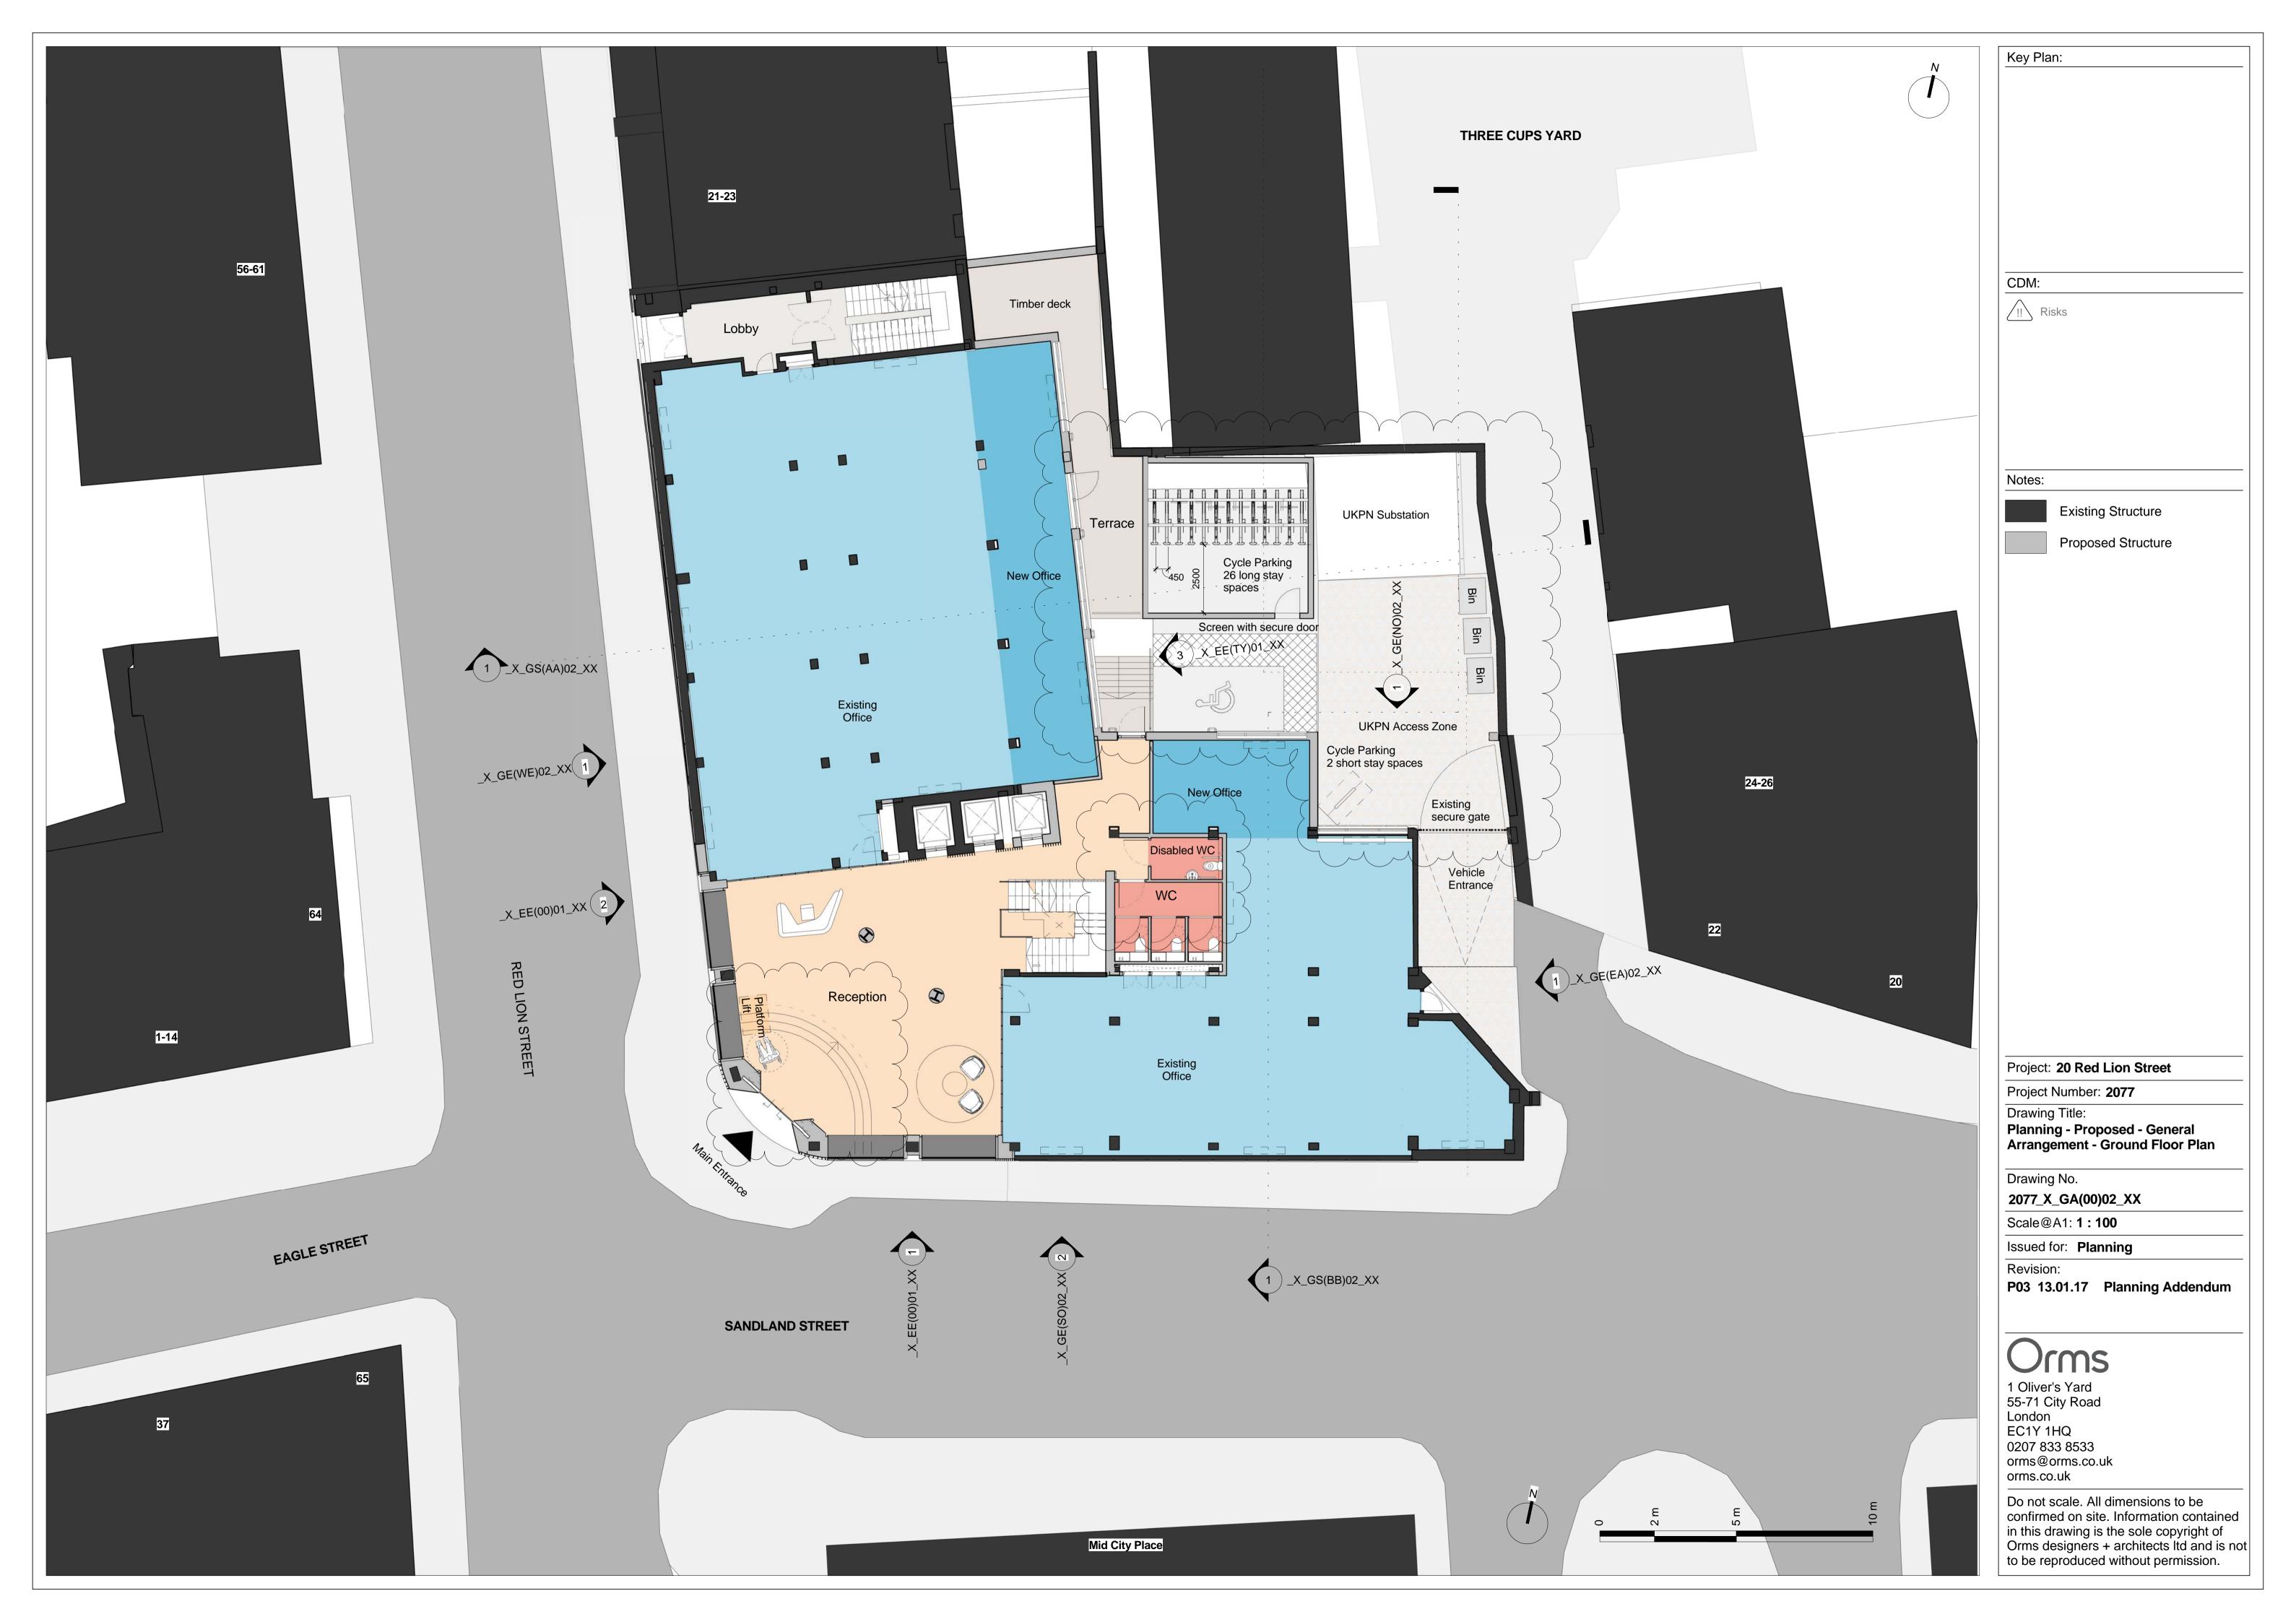

|   |  |
|--|--|---|---|-----|-------------|---|--|
|  |  |   |   |     |             |   |  |
|  |  |   |   |     |             |   |  |
|  |  |   |   |     |             |   |  |
|  |  |   |   |     |             |   |  |
|  |  |   |   |     |             |   |  |
|  |  |   |   |     |             |   |  |
|  |  |   |   |     |             |   |  |
|  |  |   |   |     |             |   |  |
|  |  |   |   | Red | Lion Street | t |  |
|  |  |   |   |     |             |   |  |
|  |  |   |   |     |             |   |  |



## Existing Flue

## Louvres

Metal balustrade

## Render

Metal panels

Render

Black stone

Sandland Street





Louvres behind— Existing Flue— Plant equipment-

Metal balustrade-

Mid City Place

Terrace--• Brickwork-Steps to basement-

Sandland Street