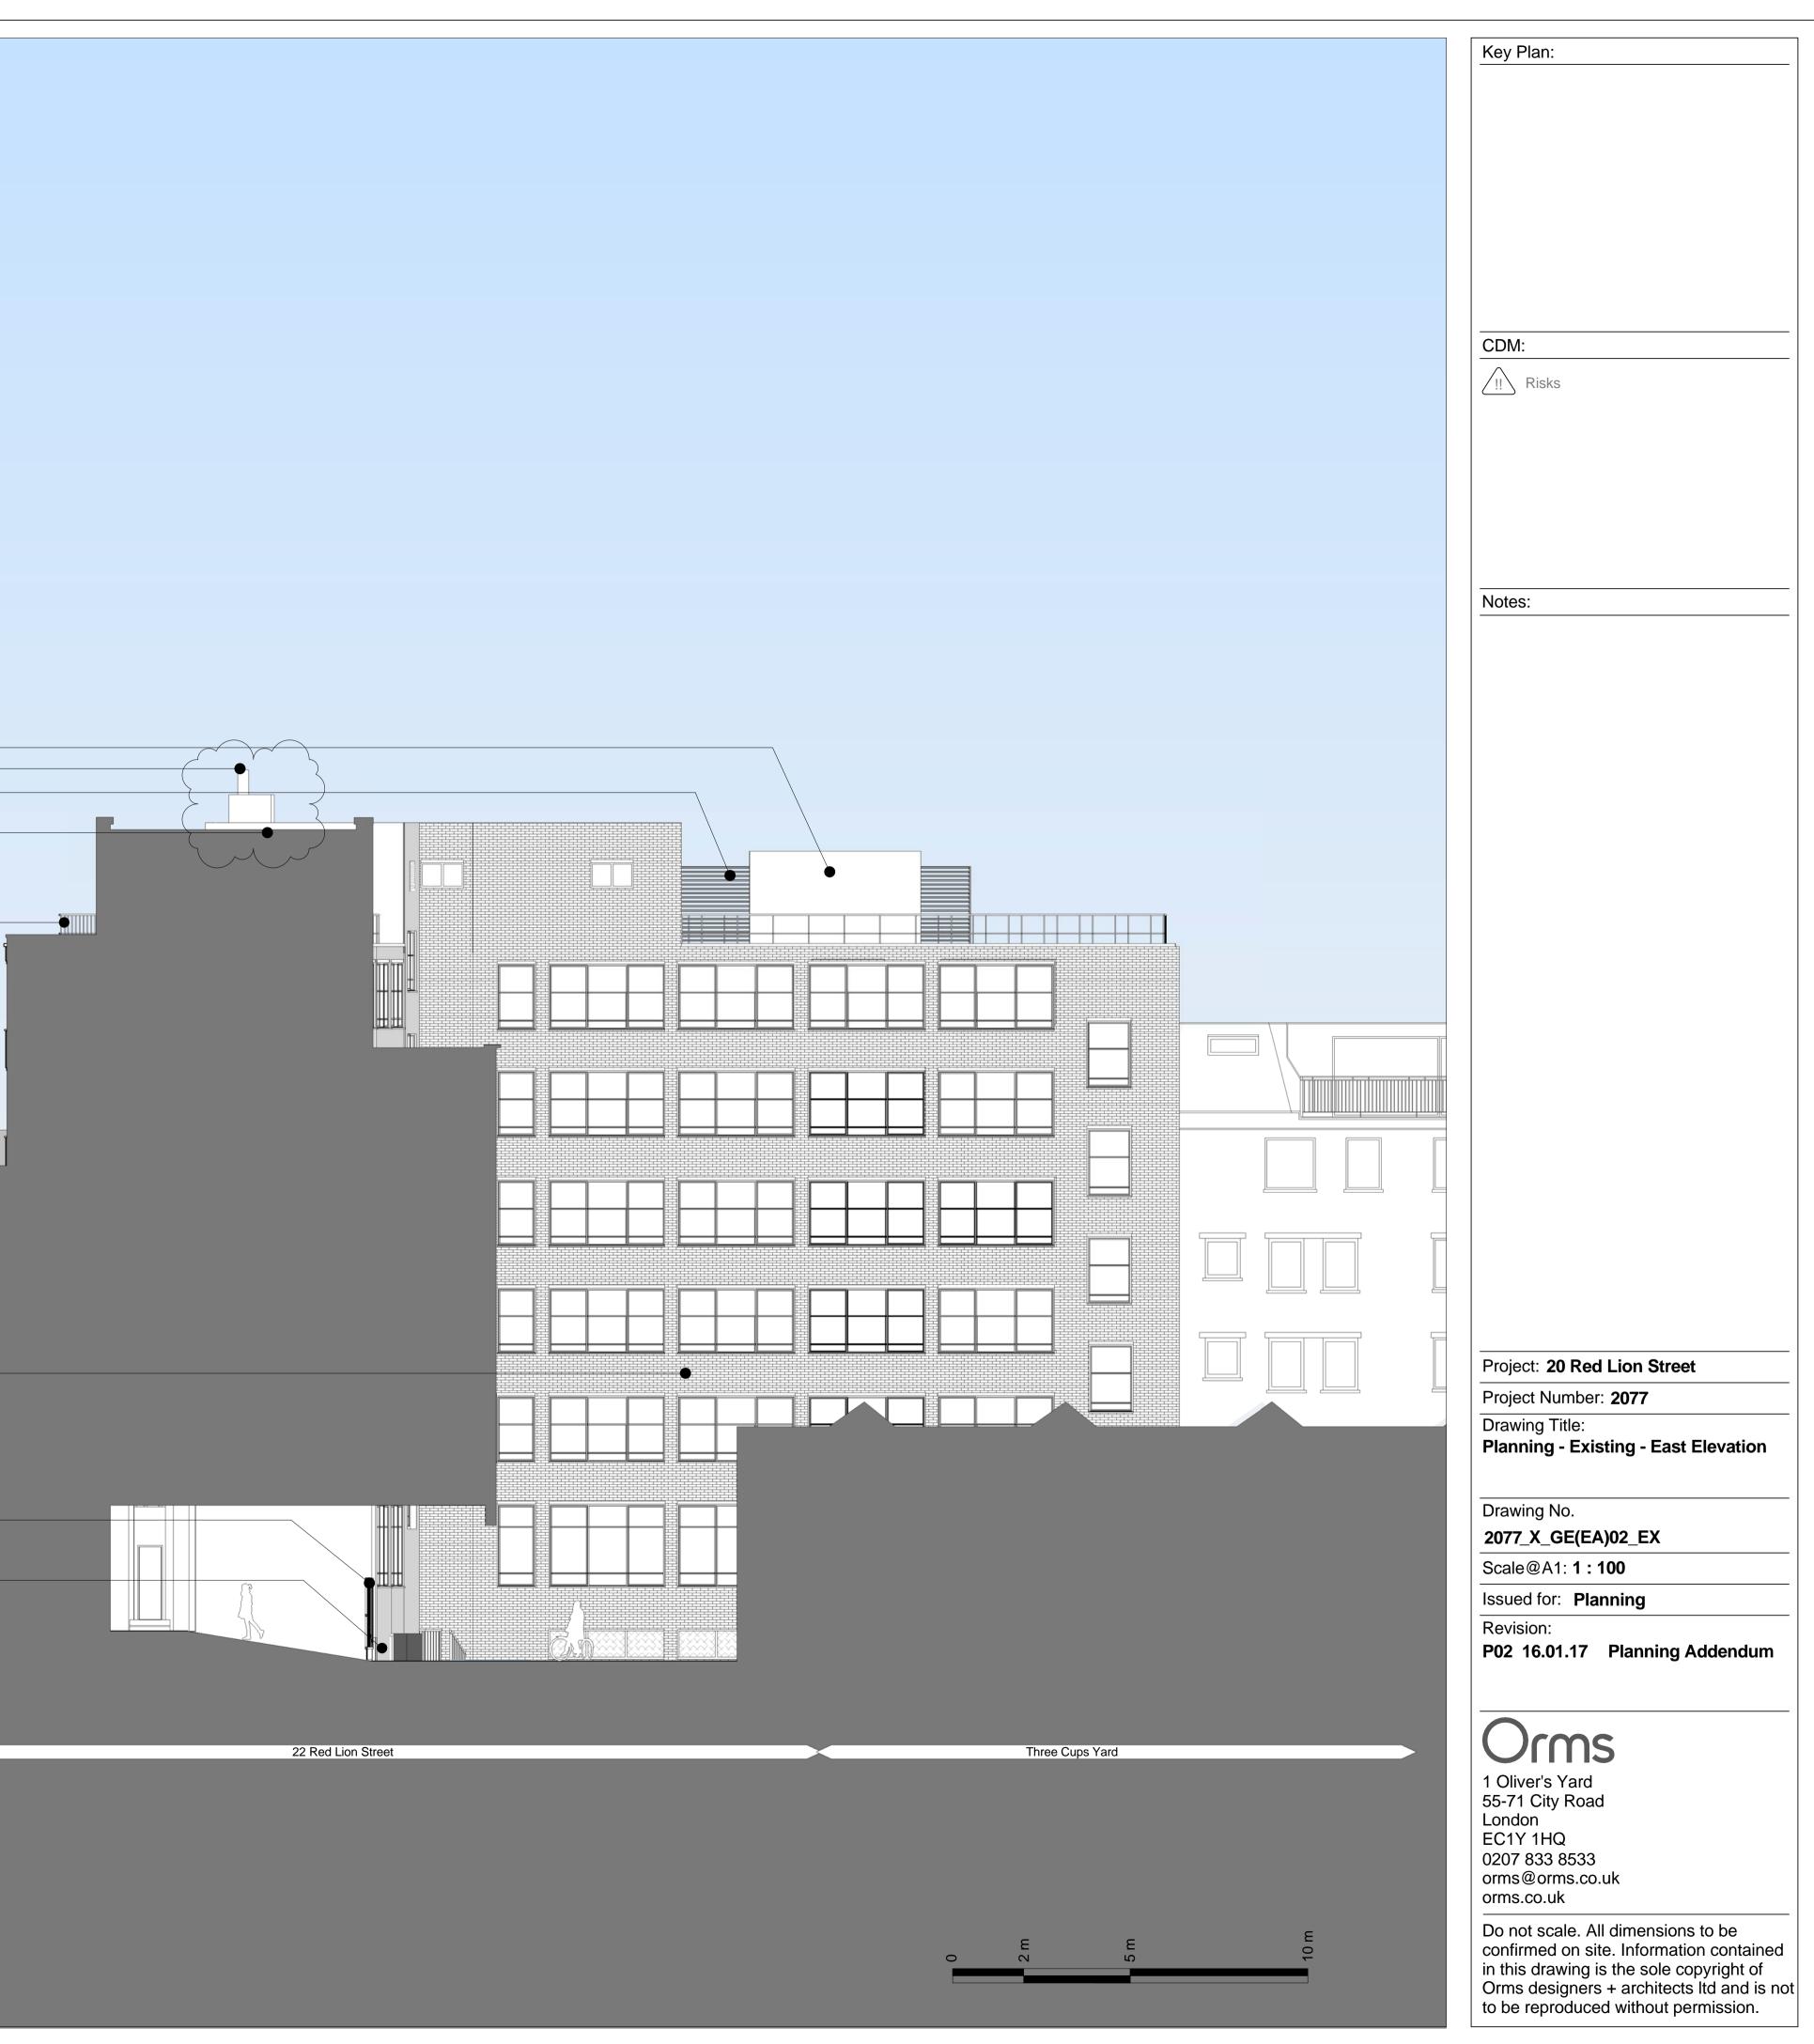

Plant equipment— Existing Flue Louvres behind-Render-Metal balustrade Terrace----Brickwork-Existing gate— RR Steps to basement-(1)

Sandland Street

Mid City Place

|  |  | • | 1 |     |             |   |  |
|--|--|---|---|-----|-------------|---|--|
|  |  |   |   |     |             |   |  |
|  |  |   |   |     |             |   |  |
|  |  |   |   |     |             |   |  |
|  |  |   |   |     |             |   |  |
|  |  |   |   |     |             |   |  |
|  |  |   |   |     |             |   |  |
|  |  |   |   |     |             |   |  |
|  |  |   |   |     |             |   |  |
|  |  |   |   | Red | Lion Street | t |  |
|  |  |   |   |     |             |   |  |
|  |  |   |   |     |             |   |  |

## Existing Flue

## Louvres

Metal balustrade

## Render

Metal panels

Render

Black stone

Sandland Street

Louvres behind— Existing Flue— Plant equipment-

Metal balustrade-

Mid City Place

Terrace--• Brickwork-Steps to basement-

Sandland Street