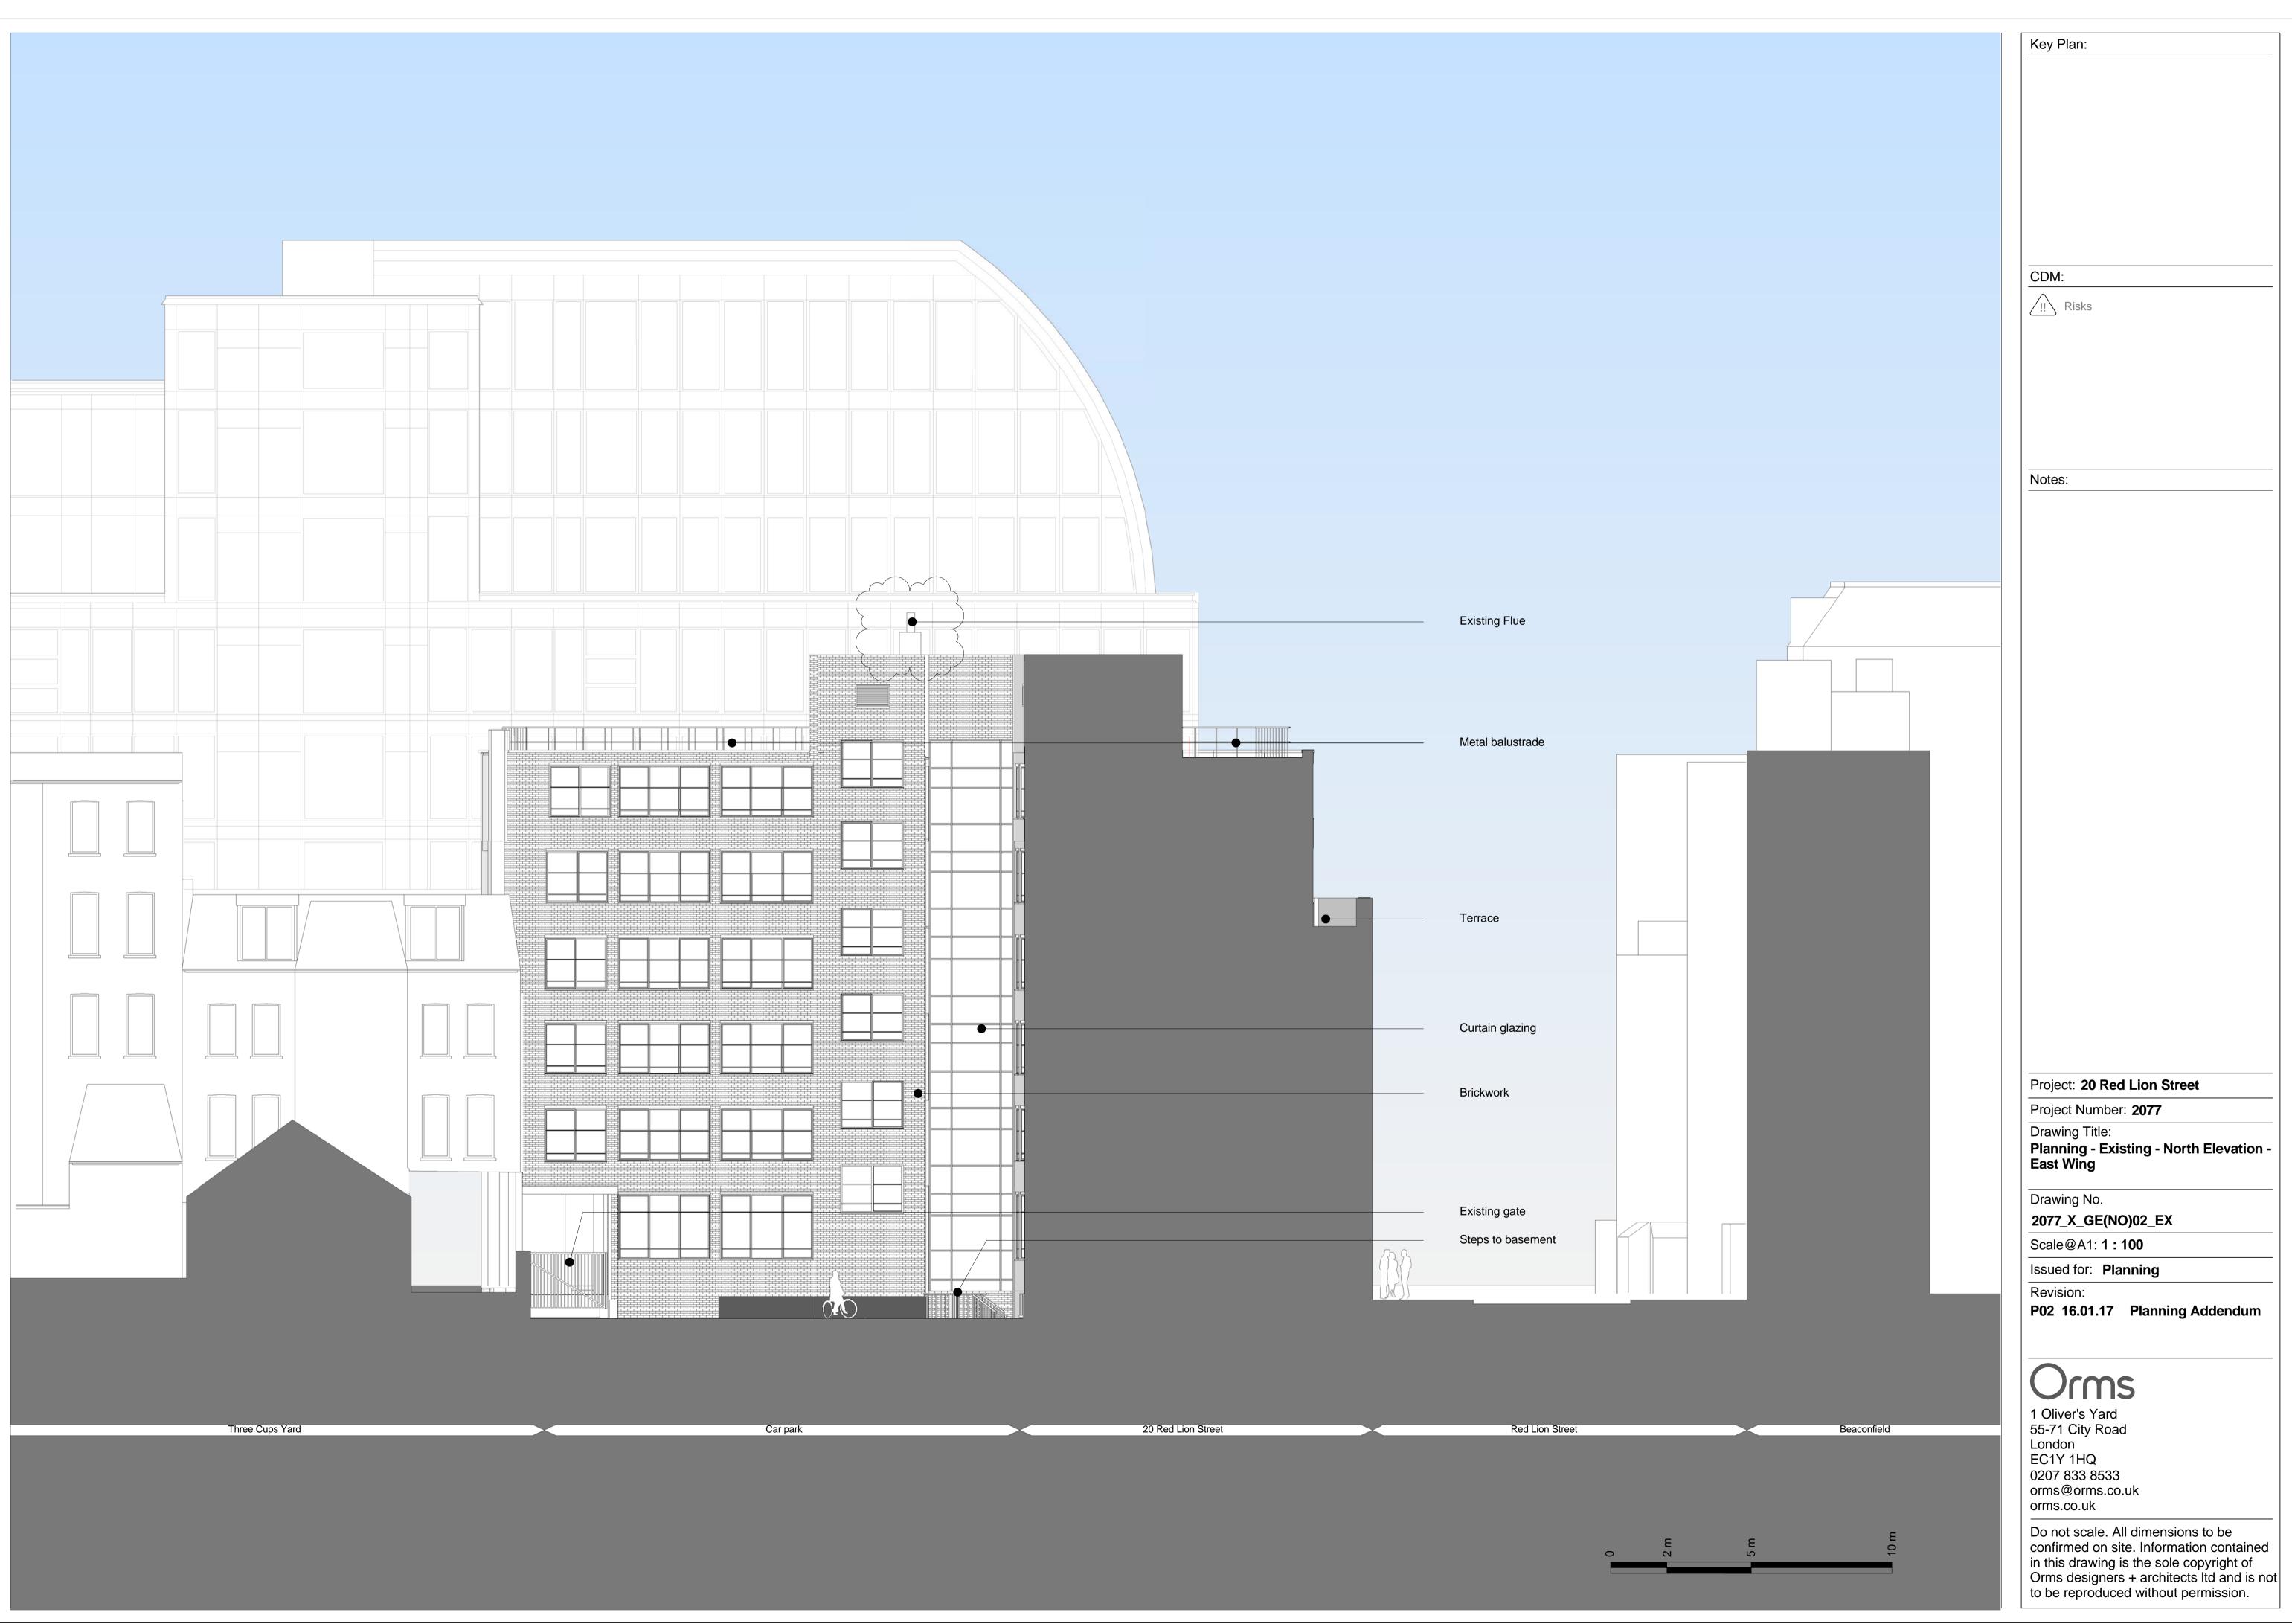

Plant equipment— Existing Flue Louvres behind-Render-Metal balustrade Terrace----Brickwork-Existing gate— RR Steps to basement-(1)

Sandland Street

Mid City Place

|  |  | • | 1 |     |             |   |  |
|--|--|---|---|-----|-------------|---|--|
|  |  |   |   |     |             |   |  |
|  |  |   |   |     |             |   |  |
|  |  |   |   |     |             |   |  |
|  |  |   |   |     |             |   |  |
|  |  |   |   |     |             |   |  |
|  |  |   |   |     |             |   |  |
|  |  |   |   |     |             |   |  |
|  |  |   |   |     |             |   |  |
|  |  |   |   | Red | Lion Street | t |  |
|  |  |   |   |     |             |   |  |
|  |  |   |   |     |             |   |  |

## Existing Flue

## Louvres

Metal balustrade

## Render

Metal panels

Render

Black stone

Sandland Street

Louvres behind— Existing Flue— Plant equipment-

Metal balustrade-

Mid City Place

Terrace--• Brickwork-Steps to basement-

Sandland Street