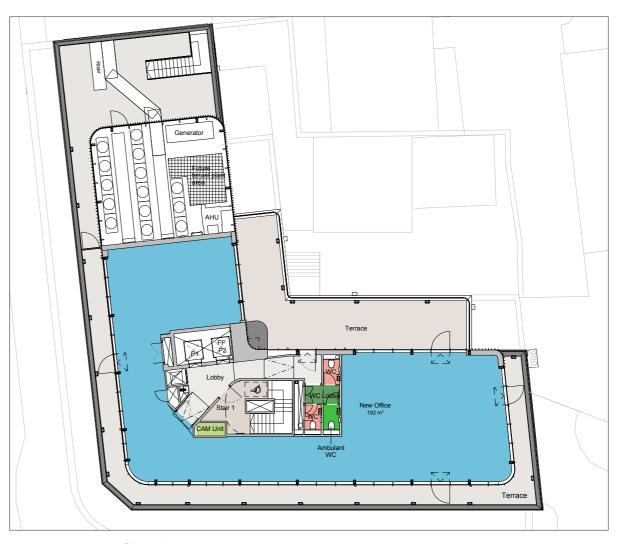

#### June 2017 application

- Air Handling Unit removed from external plant enclosure and replaced by lossney units on the office floors
- Sixth floor office space increased.
- WCs re-planned and located beside the core.
- Extent on fins on the Red Lion Street facade reduced

## Sixth Floor

Towards Three Cups Yard

Key Plan

June 2017 application

3. Area Schedule