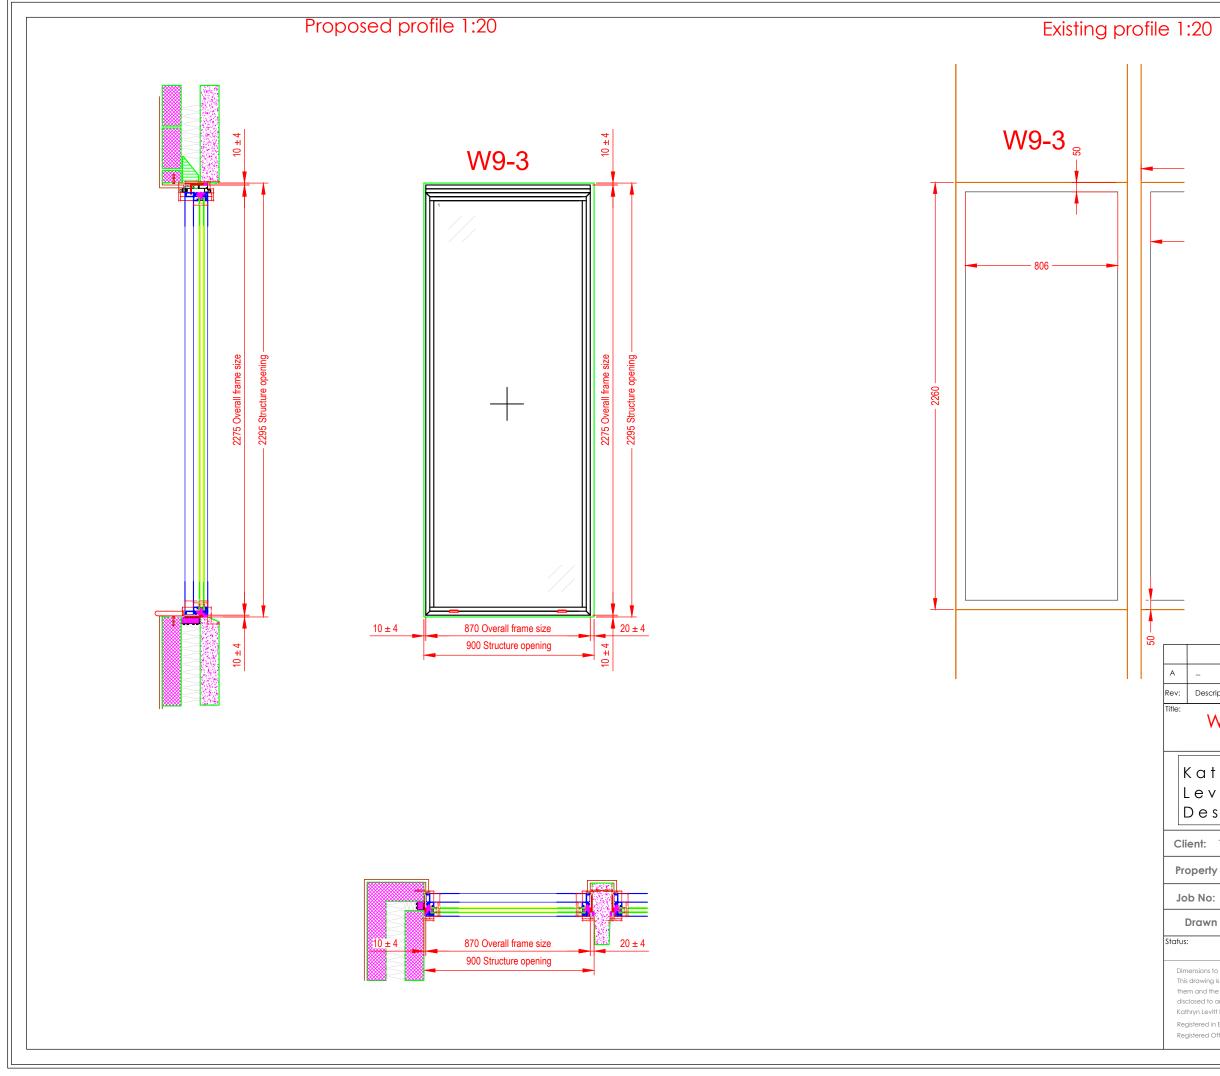

| A                                                                                                                                                                                                                                                                                                                                                                                                                                                                                                                                                             |                                                                                                                                                 | -                |       |
|---------------------------------------------------------------------------------------------------------------------------------------------------------------------------------------------------------------------------------------------------------------------------------------------------------------------------------------------------------------------------------------------------------------------------------------------------------------------------------------------------------------------------------------------------------------|-------------------------------------------------------------------------------------------------------------------------------------------------|------------------|-------|
| Rev: Description:                                                                                                                                                                                                                                                                                                                                                                                                                                                                                                                                             |                                                                                                                                                 |                  | Date: |
| W9-3 Proposed and Existing                                                                                                                                                                                                                                                                                                                                                                                                                                                                                                                                    |                                                                                                                                                 |                  |       |
| Kathryn<br>Levitt<br>Design                                                                                                                                                                                                                                                                                                                                                                                                                                                                                                                                   | KATHRYN LEVITT DESIGN LTD<br>Goodwin House, 5 Union court, Ric<br>London, Surrey TW9 1AA<br>Tel 020 8948 1223<br>e: ideas@kathrynlevittdesign.c |                  |       |
| Client: Thakrar                                                                                                                                                                                                                                                                                                                                                                                                                                                                                                                                               |                                                                                                                                                 |                  |       |
| Property Site: Flat D, Mount Tyndall, Spaniards Road                                                                                                                                                                                                                                                                                                                                                                                                                                                                                                          |                                                                                                                                                 |                  |       |
| Job No: 1404 Drawing No: W9-3 Revision:                                                                                                                                                                                                                                                                                                                                                                                                                                                                                                                       |                                                                                                                                                 | Revision: -      |       |
| Drawn by: KL                                                                                                                                                                                                                                                                                                                                                                                                                                                                                                                                                  | Date: 06.06.17                                                                                                                                  | Detail Scale: As | shown |
| Status: Design                                                                                                                                                                                                                                                                                                                                                                                                                                                                                                                                                |                                                                                                                                                 |                  |       |
| Dimensions to be verified on site. Figured dimensions to be taken in preference to those scaled<br>This drawing is the property of Kathryn Levitt Design Ltd. Copyright is reserved by<br>them and the drawing is issued on the condition that it is not copied, reproduced, retained or<br>disclosed to any unauthorised person either wholly or in part without the consent in writing of<br>Kathryn Levitt Design Ltd.<br>Registered in England and Wales No. 4986703<br>Registered Office 1 Park Road, Hampton Wick, Kingston Upon Thames, Surrey KT1 4AS |                                                                                                                                                 |                  |       |