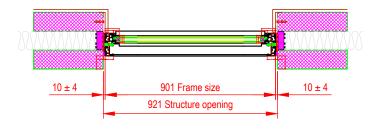

Proposed profile 1:20

Existing profile 1:20

| Α    | -            | -     |
|------|--------------|-------|
| Rev: | Description: | Date: |