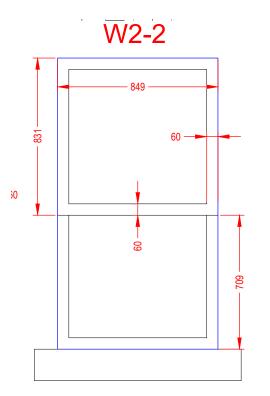

## W2-2 Existing and Proposed

Kathryn Levitt Design KATHRYN LEVITT DESIGN LTD Goodwin House, 5 Union court, Richmond London, Surrey TW9 1AA Tel 020 8948 1223 e: ideas@kathrynlevittdesign.com

Client: Thakrar

Property Site: Flat D, Mount Tyndall, Spaniards Road

Job No: 1404 Drawing No: W2-2 Revision:

Drawn by: KL Date: 06.06.17 Detail Scale: As shown

Status: