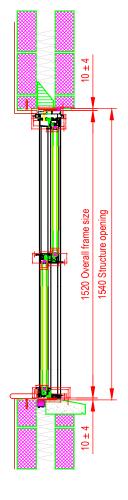

Proposed profile 1:20

Existing profile 1:20

| Α    | -            | -     |
|------|--------------|-------|
| Rev: | Description: | Date: |