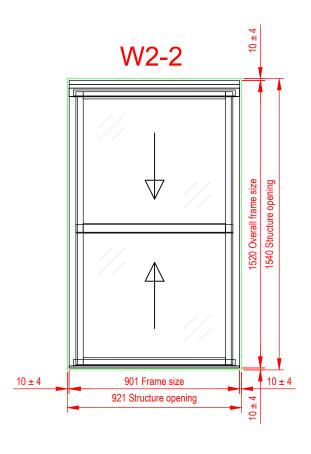

## W2-2 Existing and Proposed

Kathryn Levitt Design KATHRYN LEVITT DESIGN LTD Goodwin House, 5 Union court, Richmond London, Surrey TW9 1AA Tel 020 8948 1223 e: ideas@kathrynlevittdesign.com

Client: Thakrar

Property Site: Flat D, Mount Tyndall, Spaniards Road

Job No: 1404 Drawing No: W2-2 Revision:

Drawn by: KL Date: 06.06.17 Detail Scale: As shown

Status: