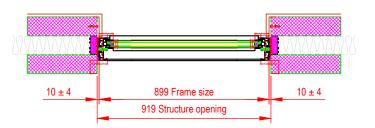

## W2-1Proposed and Existing

Kathryn Levitt Design KATHRYN LEVITT DESIGN LTD Goodwin Hous, 5 Union court, Richmond London, Surrey TW9 1AA Tel 020 8948 1223 e: ideas@kathrynlevittdesign.com

Client: Thakrar

**Property Site:** Flat D, Mount Tyndall, Spaniards Road

Job No: 1404 Drawing No: W2-1 Revision:

Drawn by: KL Date: 06.06.17 Detail Scale: As shown

Status: