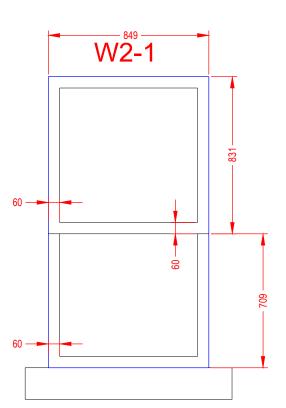

## W2-1Proposed and Existing

Kathryn Levitt Design KATHRYN LEVITT DESIGN LTD Goodwin Hous, 5 Union court, Richmond London, Surrey TW9 1AA Tel 020 8948 1223 e: ideas@kathrynlevittdesign.com

Client: Thakrar

**Property Site:** Flat D, Mount Tyndall, Spaniards Road

Job No: 1404 Drawing No: W2-1 Revision:

Drawn by: KL Date: 06.06.17 Detail Scale: As shown

Status: