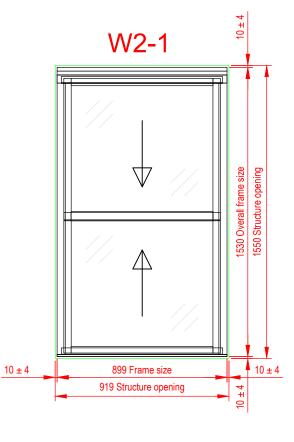

## W2-1Proposed and Existing

Kathryn Levitt Design KATHRYN LEVITT DESIGN LTD Goodwin Hous, 5 Union court, Richmond London, Surrey TW9 1AA Tel 020 8948 1223 e: ideas@kathrynlevittdesign.com

Client: Thakrar

**Property Site:** Flat D, Mount Tyndall, Spaniards Road

Job No: 1404 Drawing No: W2-1 Revision:

Drawn by: KL Date: 06.06.17 Detail Scale: As shown

Status: