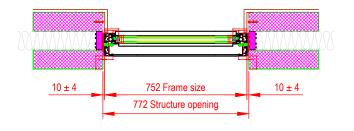

Proposed profile 1:20

Existing profile 1:20

| Α    | -            | -     |
|------|--------------|-------|
| Rev: | Description: | Date: |

W1-3 Existing and Proposed

Kathryn Levitt Design KATHRYN LEVITT DESIGN LTD Goodwin House, 5 Union court, Richmond London, Surrey TW9 1AA Tel 020 8948 1223 e: ideas@kathrynlevittdesign.com