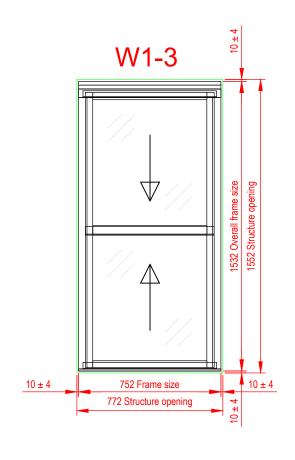

Proposed profile 1:20

Existing profile 1:20

| Α    | -            | -     |
|------|--------------|-------|
| Rev: | Description: | Date: |

W1-3 Existing and Proposed

Kathryn Levitt Design KATHRYN LEVITT DESIGN LTD Goodwin House, 5 Union court, Richmond London, Surrey TW9 1AA Tel 020 8948 1223 e: ideas@kathrynlevittdesign.com