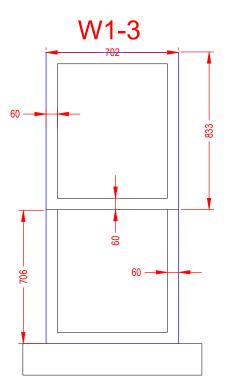

Proposed profile 1:20

Existing profile 1:20

| Α    | -            | -     |
|------|--------------|-------|
| Rev: | Description: | Date: |

W1-3 Existing and Proposed

Kathryn Levitt Design KATHRYN LEVITT DESIGN LTD Goodwin House, 5 Union court, Richmond London, Surrey TW9 1AA Tel 020 8948 1223 e: ideas@kathrynlevittdesign.com