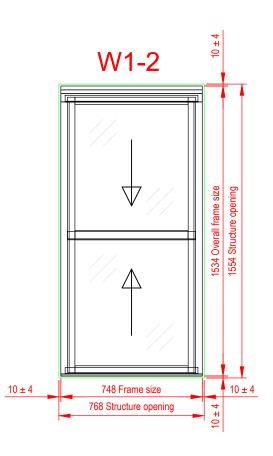

Proposed profile 1:20

Existing profile 1:20

| Α    | -            | -     |
|------|--------------|-------|
| Rev: | Description: | Date: |

W1-2 Existing and Proposed

Kathryn Levitt Design KATHRYN LEVITT DESIGN LTD Goodwin House, 5 Union court, Richmond London, Surrey TW9 1AA Tel 020 8948 1223 e: ideas@kathrynlevittdesign.com