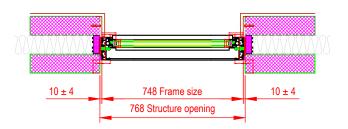

Proposed profile 1:20

Existing profile 1:20

| Α    | -            | -     |
|------|--------------|-------|
| Rev: | Description: | Date: |

W1-2 Existing and Proposed

Kathryn Levitt Design KATHRYN LEVITT DESIGN LTD Goodwin House, 5 Union court, Richmond London, Surrey TW9 1AA Tel 020 8948 1223 e: ideas@kathrynlevittdesign.com