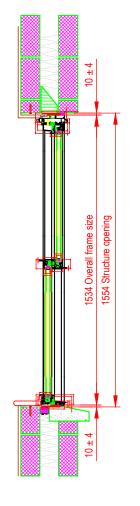

Proposed profile 1:20

Existing profile 1:20

| Α    | -            | -     |
|------|--------------|-------|
| Rev: | Description: | Date: |

W1-2 Existing and Proposed

Kathryn Levitt Design KATHRYN LEVITT DESIGN LTD Goodwin House, 5 Union court, Richmond London, Surrey TW9 1AA Tel 020 8948 1223 e: ideas@kathrynlevittdesign.com