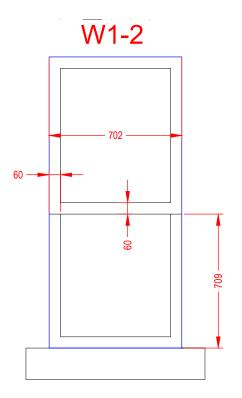

Proposed profile 1:20

Existing profile 1:20

| Α    | -            | -     |
|------|--------------|-------|
| Rev: | Description: | Date: |

W1-2 Existing and Proposed

Kathryn Levitt Design KATHRYN LEVITT DESIGN LTD Goodwin House, 5 Union court, Richmond London, Surrey TW9 1AA Tel 020 8948 1223 e: ideas@kathrynlevittdesign.com