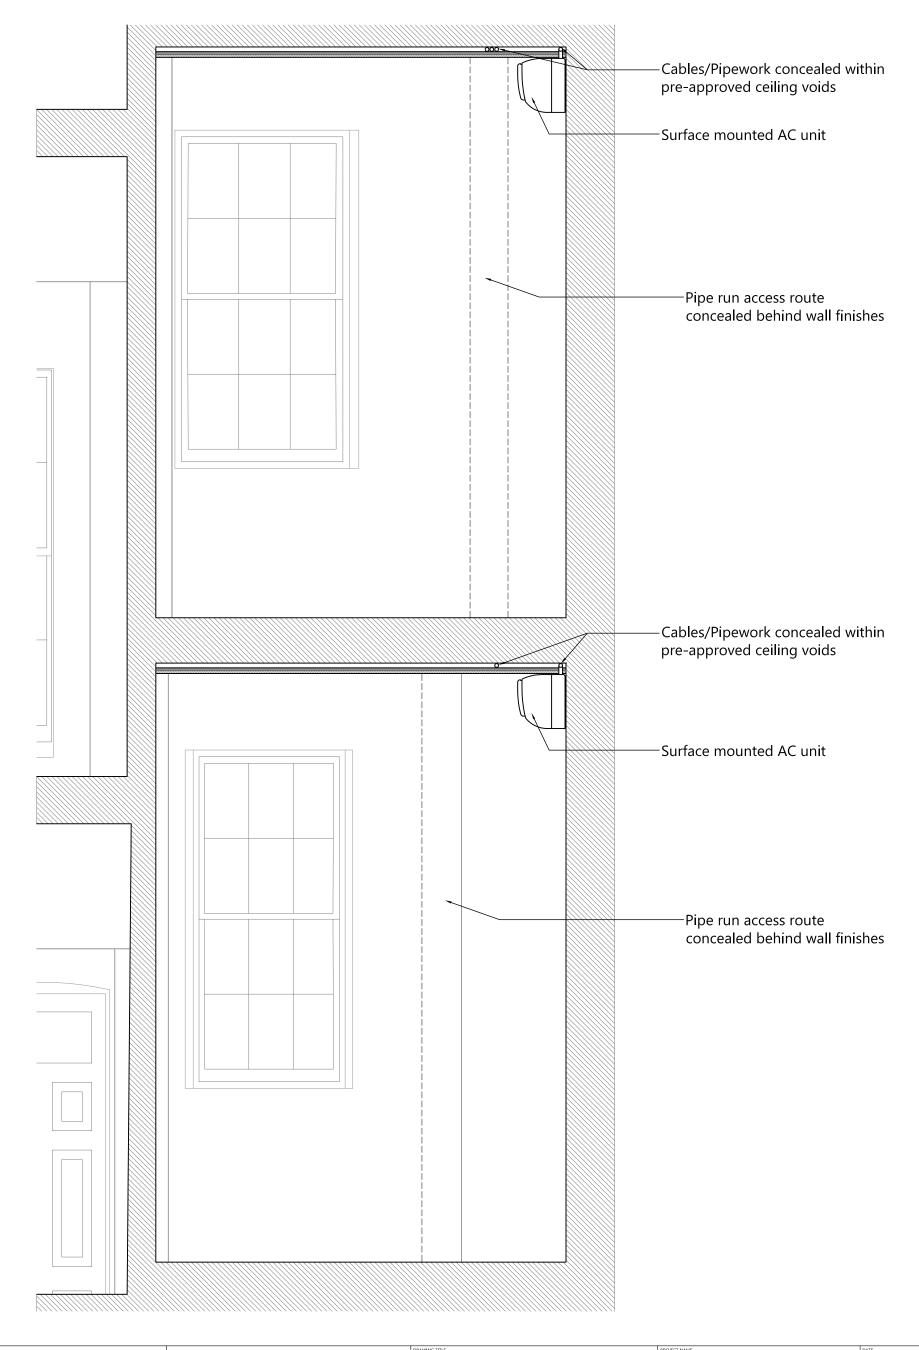

| Eraccon & Tag                                                                     | NOTES: ALL SCALES/DIMS FOR PLANNING PURPOSES ONLY. |               |          | Section B-B<br>as Proposed        | Air Conditioning Positioning | Jun. 2017  SCALE  1:20@A3 |
|-----------------------------------------------------------------------------------|----------------------------------------------------|---------------|----------|-----------------------------------|------------------------------|---------------------------|
| Fresson&Tee                                                                       | rev/                                               | Initial Issue | 20.06.17 | ADDRESS                           | CUENT                        | DRAWING NO.               |
| 1 SANDWICH STREET<br>LONDON WC1H 9PF<br>Tel: (020) 7391 7100 Fax: (020) 7391 7121 |                                                    |               |          | 1 Birkenhead Street<br>London WC1 | Lonprop Establishment        | 22581-AP11                |