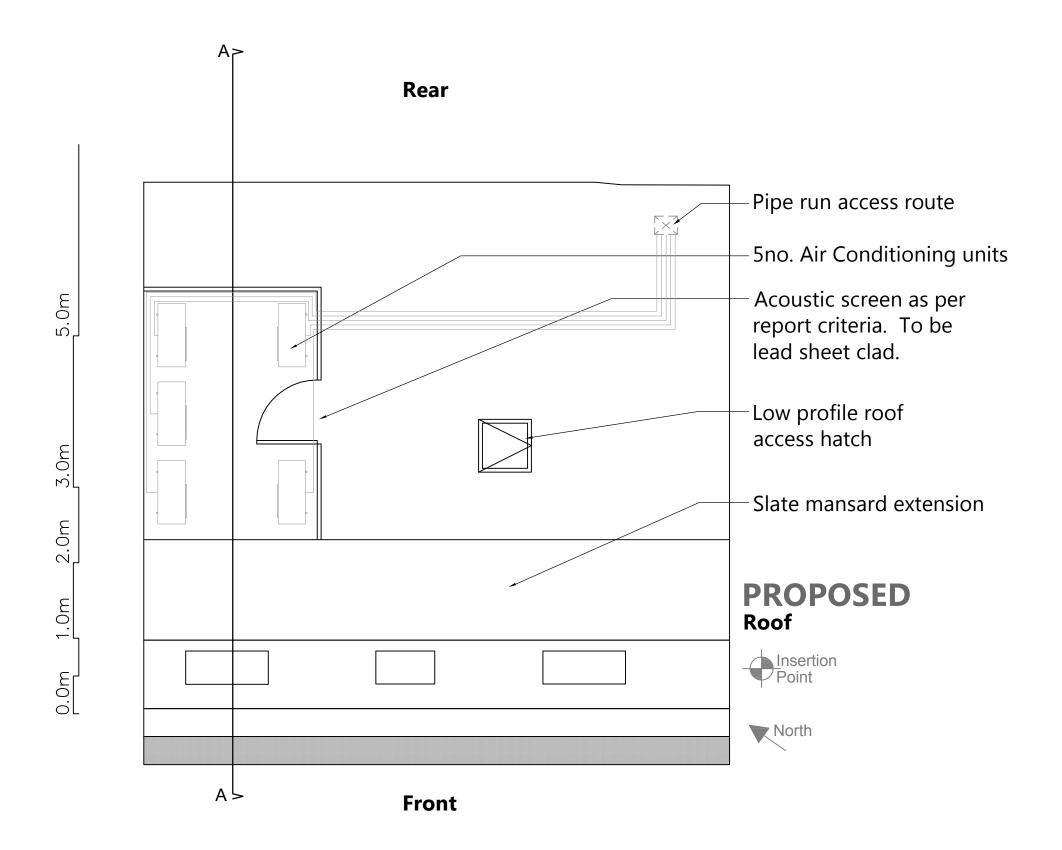

|                                                                                   | NOTES:<br>ALL SCALES/ | 5/DIMS FOR PLANNING PURPOSES ONLY. |          | Roof Plan & Section A-A as Proposed | Air Conditioning Positioning | Jan. 2017 scale 1:50@A3 |
|-----------------------------------------------------------------------------------|-----------------------|------------------------------------|----------|-------------------------------------|------------------------------|-------------------------|
| Fresson&Tee                                                                       | revA                  | Amended                            | 16.06.17 | ADDRESS                             | CUENT                        | DRAWING NO.             |
| 1 SANDWICH STREET<br>LONDON WC1H 9PF<br>Tel: (020) 7391 7100 Fax: (020) 7391 7121 |                       |                                    |          | 1 Birkenhead Street<br>London WC1   | Lonprop Establishment        | 22581-AP06<br>revA      |