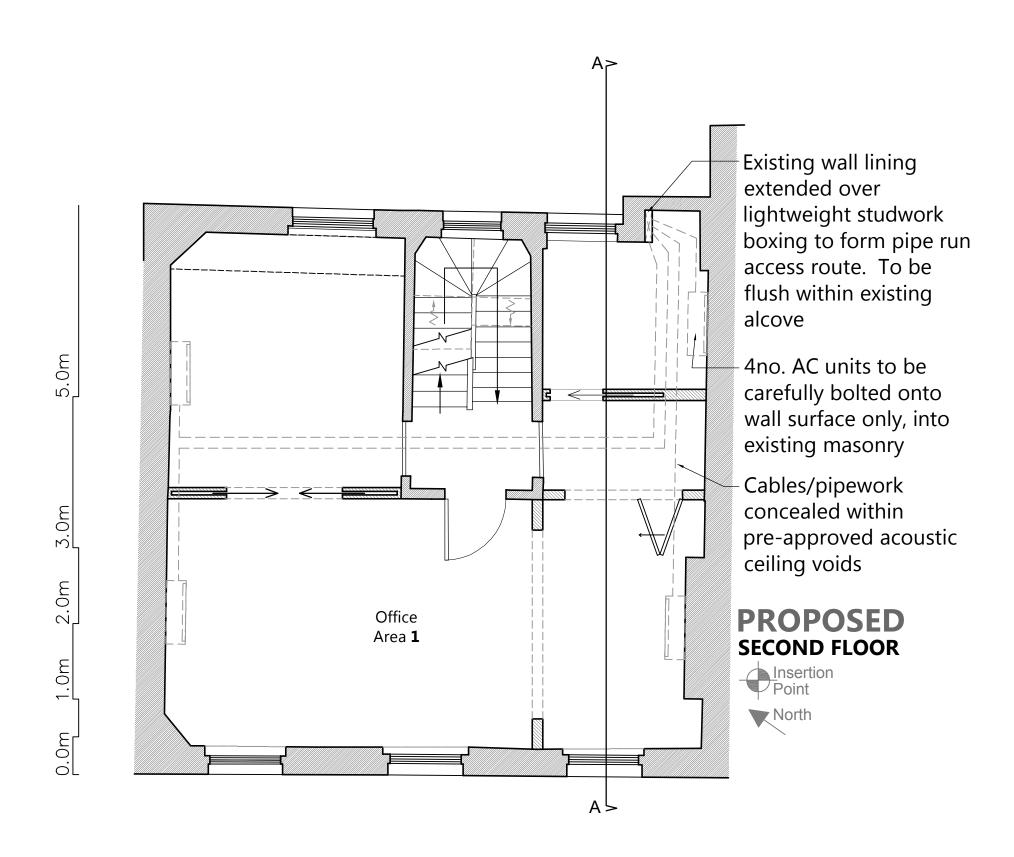

AC Heat Pump Unit

|                                                                                   | NOTES:<br>ALL SCALES/ | DIMS FOR PLANNING PURPOSE | S ONLY.  | Second Floor Plan<br>as Proposed  | Air Conditioning Positioning | Jan. 2017 SCALE 1:50@A3 |
|-----------------------------------------------------------------------------------|-----------------------|---------------------------|----------|-----------------------------------|------------------------------|-------------------------|
| Fresson&Tee                                                                       | revA                  | Amended                   | 16.06.17 | ADDRESS                           | CLIENT                       | DRAWING NO.             |
| 1 SANDWICH STREET<br>LONDON WC1H 9PF<br>Tel: (020) 7391 7100 Fax: (020) 7391 7121 |                       |                           |          | 1 Birkenhead Street<br>London WC1 | Lonprop Establishment        | 22581-AP04<br>revA      |

AC Heat Pump Unit

|    |                                                                                  | NOTES:<br>ALL SCALES/ | DIMS FOR PLANNING PURPOSE | S ONLY.  | Third Floor Plan<br>as Proposed   | Air Conditioning Positioning | Jan. 2017<br>SCALE<br>1:50@A3 |
|----|----------------------------------------------------------------------------------|-----------------------|---------------------------|----------|-----------------------------------|------------------------------|-------------------------------|
|    | Fresson&Tee                                                                      | revA                  | Amended                   | 16.06.17 | ADDRESS                           | CLIENT                       | DRAWING NO.                   |
| Te | 1 SANDWICH STREET<br>LONDON WC1H 9PF<br>el: (020) 7391 7100 Fax: (020) 7391 7121 |                       |                           |          | 1 Birkenhead Street<br>London WC1 | Lonprop Establishment        | 22581-AP05<br>revA            |