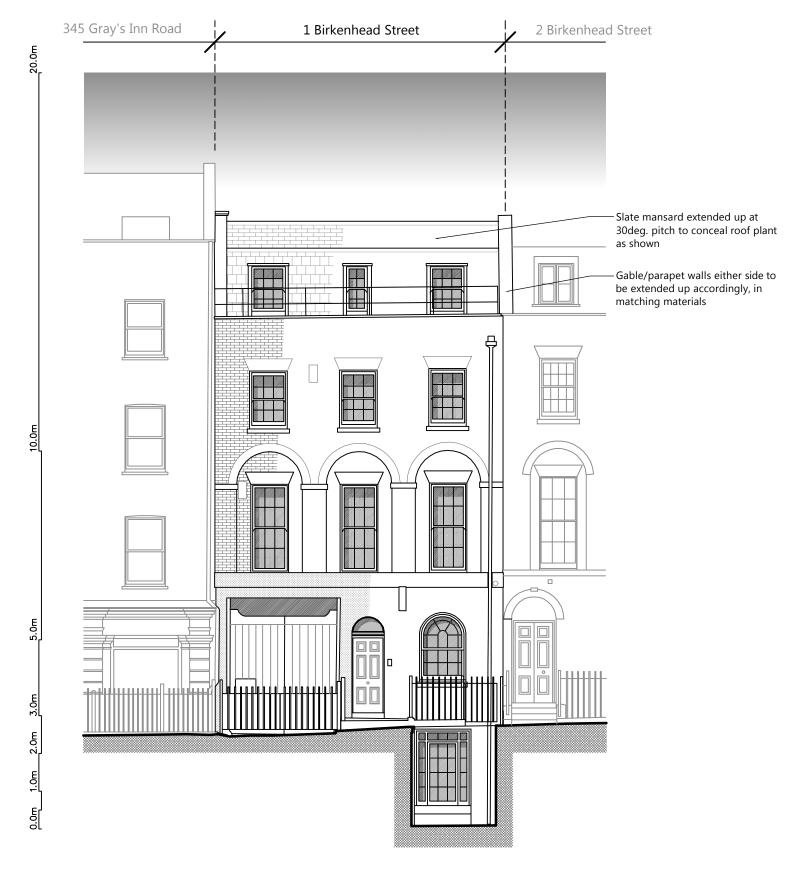

45.000m AD

FRONT ELEVATION PROPOSED

|      | Eventor 9 Tee                                                                | NOTES: ALL SCALES/DIMS FOR PLANNING PURPOSES ONLY. |         |          | Front Elevation as Proposed       | Air Conditioning Positioning | Jan. 2017 SCALE 1:100@A3 |
|------|------------------------------------------------------------------------------|----------------------------------------------------|---------|----------|-----------------------------------|------------------------------|--------------------------|
|      | Fresson&Tee                                                                  | revA                                               | Amended | 16.06.17 | ADDRESS                           | CLIENT                       | 1:50@A1  DRAWING NO.     |
| Tel: | 1 SANDWICH STREET<br>LONDON WC1H 9PF<br>(020) 7391 7100 Fax: (020) 7391 7121 |                                                    |         |          | 1 Birkenhead Street<br>London WC1 | Lonprop Establishment        | 22581-AP07<br>revA       |