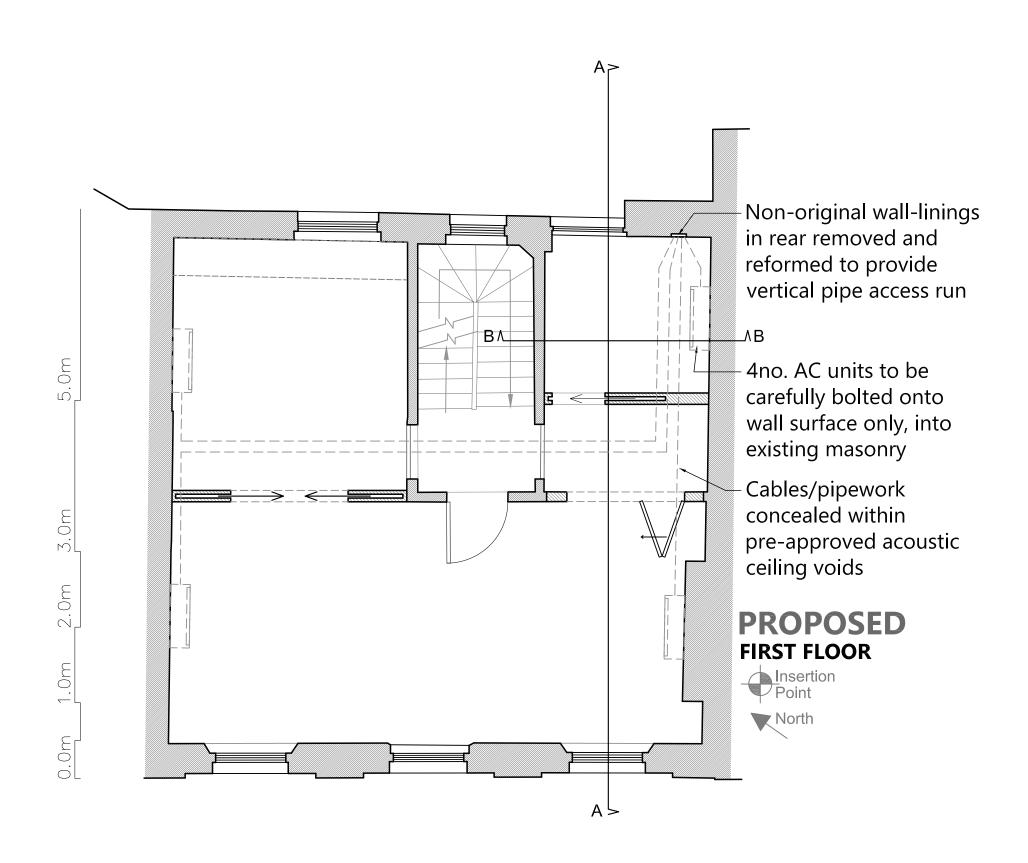

AC Heat Pump Unit

|   | Fresson&Tee                                                                       | NOTES: ALL SCALES/DIMS FOR PLANNING PURPOSES ONLY. |         |          | First Floor Plan as Proposed      | Air Conditioning Positioning | Jan. 2017 scale 1:50@A3 |
|---|-----------------------------------------------------------------------------------|----------------------------------------------------|---------|----------|-----------------------------------|------------------------------|-------------------------|
|   | CHARTERED SURVEYORS                                                               | revA                                               | Amended | 16.06.17 | ADDRESS                           | CUENT                        | DRAWING NO.             |
| - | 1 SANDWICH STREET<br>LONDON WC1H 9PF<br>Tel: (020) 7391 7100 Fax: (020) 7391 7121 |                                                    |         |          | 1 Birkenhead Street<br>London WC1 | Lonprop Establishment        | 22581-AP03<br>revA      |

AC Heat Pump Unit

|                                                                                   | NOTES:<br>ALL SCALES/ | DIMS FOR PLANNING PURPOSE | S ONLY.  | Second Floor Plan<br>as Proposed  | Air Conditioning Positioning | Jan. 2017 SCALE 1:50@A3 |
|-----------------------------------------------------------------------------------|-----------------------|---------------------------|----------|-----------------------------------|------------------------------|-------------------------|
| Fresson&Tee                                                                       | revA                  | Amended                   | 16.06.17 | ADDRESS                           | CLIENT                       | DRAWING NO.             |
| 1 SANDWICH STREET<br>LONDON WC1H 9PF<br>Tel: (020) 7391 7100 Fax: (020) 7391 7121 |                       |                           |          | 1 Birkenhead Street<br>London WC1 | Lonprop Establishment        | 22581-AP04<br>revA      |