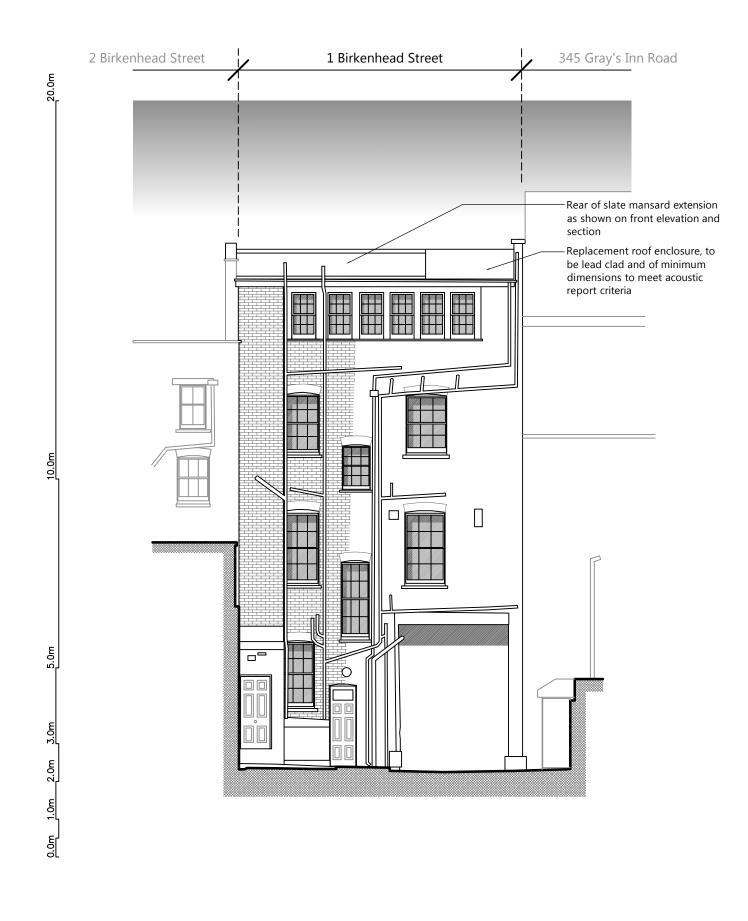

45.000m AD

REAR ELEVATION PROPOSED

| Process & Too                                                               | NOTES:<br>ALL SCALES/ | DIMS FOR PLANNING PURPOSE | S ONLY.  | Rear Elevation as Proposed     | Air Conditioning Positioning | Jan. 2017<br>1:100@A3 |
|-----------------------------------------------------------------------------|-----------------------|---------------------------|----------|--------------------------------|------------------------------|-----------------------|
| Fresson&Tee                                                                 | revA                  | Amended                   | 16.06.17 |                                |                              | 1:50@A1               |
| 1 SANDWICH STREET LONDON WC1H 9PF Tel: (020) 7391 7100 Fax: (020) 7391 7121 |                       |                           |          | 1 Birkenhead Street London WC1 | Lonprop Establishment        | 22581-AP08<br>revA    |