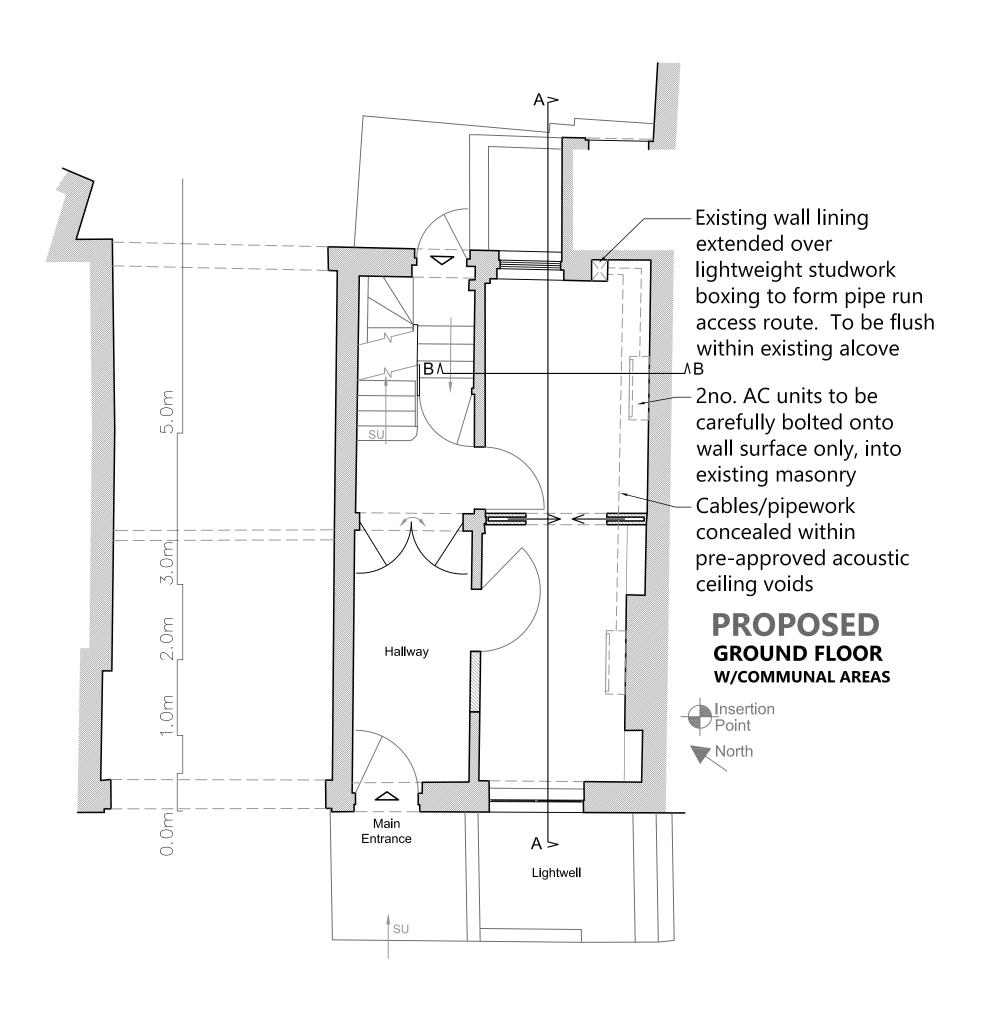

AC Heat Pump Unit

| Fresson&Tee                                                                 |      | DIMS FOR PLANNING PURPOS |          | Ground Floor Plan<br>as Proposed | Air Conditioning Positioning | Jan. 2017 SCALE 1:50@A3 |
|-----------------------------------------------------------------------------|------|--------------------------|----------|----------------------------------|------------------------------|-------------------------|
| 1 SANDWICH STREET LONDON WC1H 9PF Tel: (020) 7391 7100 Fax: (020) 7391 7121 | revA | Amended                  | 16.06.17 | 1 Birkenhead Street London WC1   | Lonprop Establishment        | 22581-AP02<br>revA      |

AC Heat Pump Unit

|   | Fresson&Tee                                                                       | NOTES: ALL SCALES/DIMS FOR PLANNING PURPOSES ONLY. |         |          | First Floor Plan as Proposed      | Air Conditioning Positioning | Jan. 2017 scale 1:50@A3 |
|---|-----------------------------------------------------------------------------------|----------------------------------------------------|---------|----------|-----------------------------------|------------------------------|-------------------------|
|   | CHARTERED SURVEYORS                                                               | revA                                               | Amended | 16.06.17 | ADDRESS                           | CUENT                        | DRAWING NO.             |
| - | 1 SANDWICH STREET<br>LONDON WC1H 9PF<br>Tel: (020) 7391 7100 Fax: (020) 7391 7121 |                                                    |         |          | 1 Birkenhead Street<br>London WC1 | Lonprop Establishment        | 22581-AP03<br>revA      |