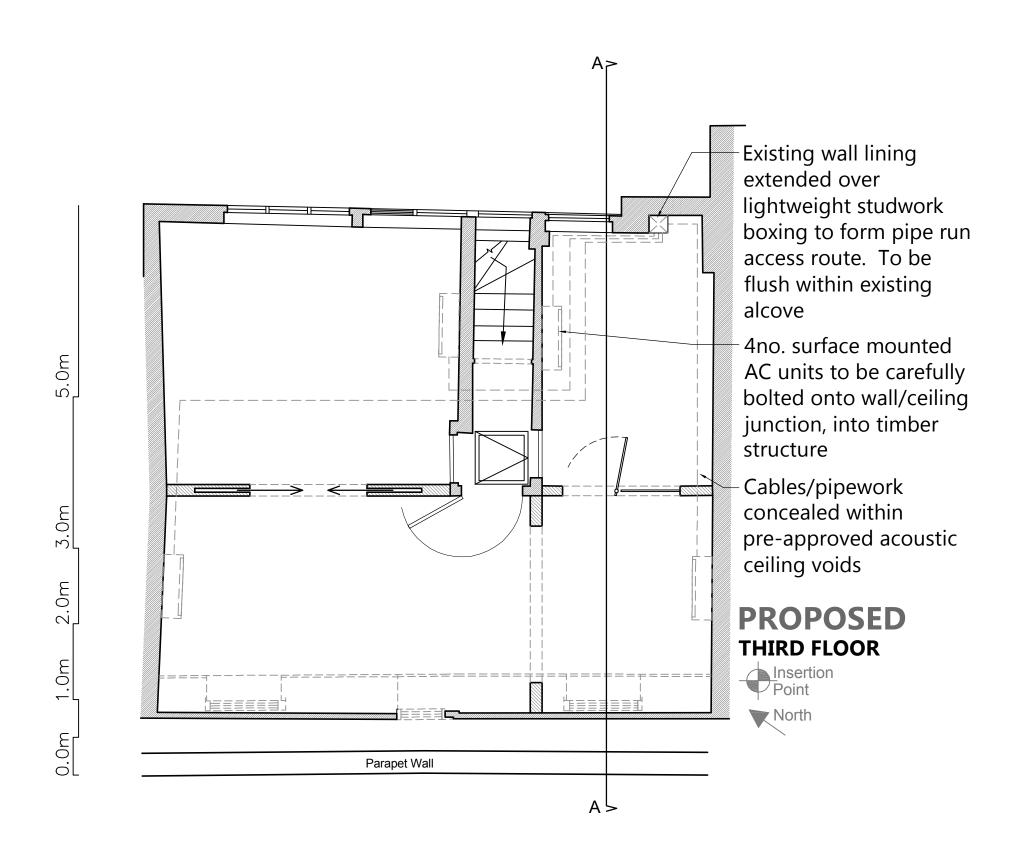

AC Heat Pump Unit

|    |                                                                                  | NOTES:<br>ALL SCALES/ | DIMS FOR PLANNING PURPOSE | S ONLY.  | Third Floor Plan<br>as Proposed   | Air Conditioning Positioning | Jan. 2017<br>SCALE<br>1:50@A3 |
|----|----------------------------------------------------------------------------------|-----------------------|---------------------------|----------|-----------------------------------|------------------------------|-------------------------------|
|    | Fresson&Tee                                                                      | revA                  | Amended                   | 16.06.17 | ADDRESS                           | CLIENT                       | DRAWING NO.                   |
| Te | 1 SANDWICH STREET<br>LONDON WC1H 9PF<br>el: (020) 7391 7100 Fax: (020) 7391 7121 |                       |                           |          | 1 Birkenhead Street<br>London WC1 | Lonprop Establishment        | 22581-AP05<br>revA            |