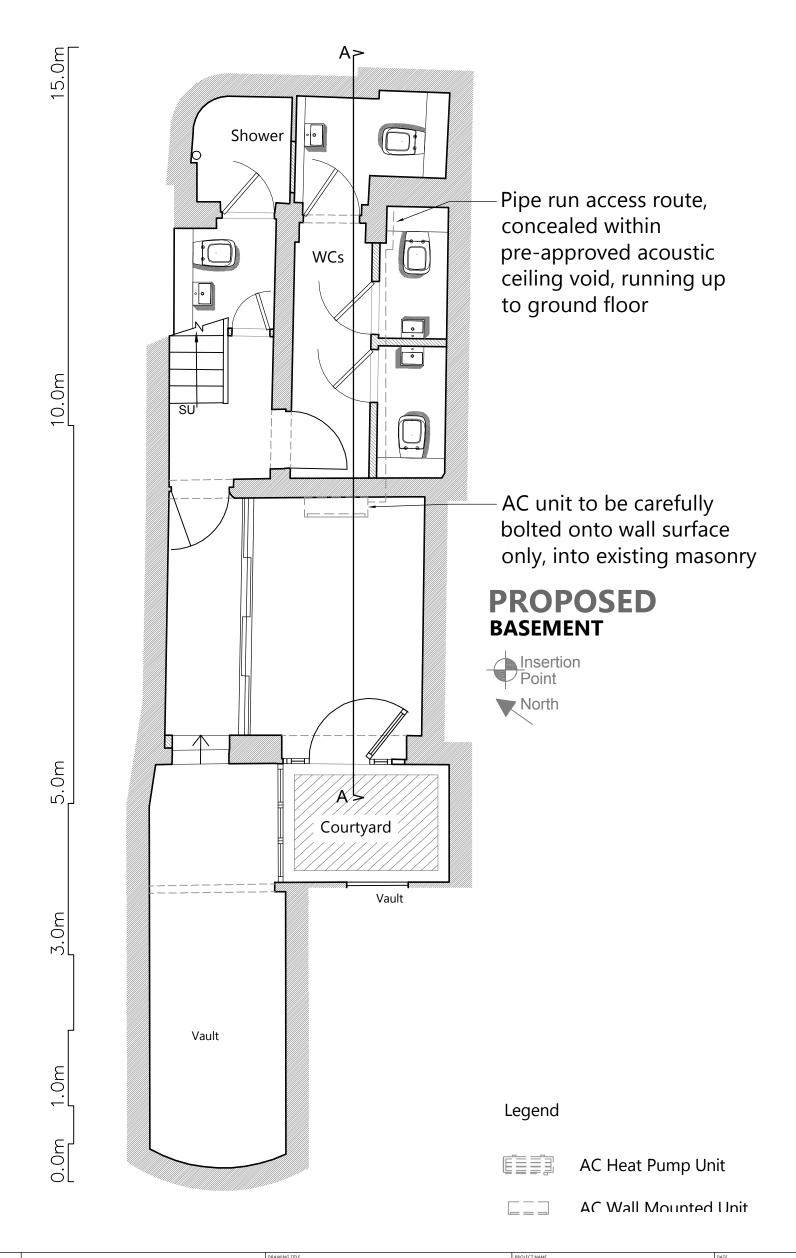

| T 0 T                                                                             | NOTES:<br>ALL SCALES/ | DIMS FOR PLANNING PURPOSE | S ONLY.  | Basement Floor Plan<br>as Proposed | Air Conditioning Positioning | Jan. 2017 scale 1:50@A3 |
|-----------------------------------------------------------------------------------|-----------------------|---------------------------|----------|------------------------------------|------------------------------|-------------------------|
| Fresson&Tee                                                                       | revA                  | Amended                   | 16.06.17 | ADDRESS CI                         | CLIENT                       | DRAWING NO.             |
| 1 SANDWICH STREET<br>LONDON WC1H 9PF<br>Tel: (020) 7391 7100 Fax: (020) 7391 7121 |                       |                           |          | 1 Birkenhead Street<br>London WC1  | Lonprop Establishment        | 22581-AP01<br>revA      |

AC Heat Pump Unit

| Fresson&Tee                                                                 |      | DIMS FOR PLANNING PURPOS |          | Ground Floor Plan<br>as Proposed | Air Conditioning Positioning | Jan. 2017 SCALE 1:50@A3 |
|-----------------------------------------------------------------------------|------|--------------------------|----------|----------------------------------|------------------------------|-------------------------|
| 1 SANDWICH STREET LONDON WC1H 9PF Tel: (020) 7391 7100 Fax: (020) 7391 7121 | revA | Amended                  | 16.06.17 | 1 Birkenhead Street London WC1   | Lonprop Establishment        | 22581-AP02<br>revA      |