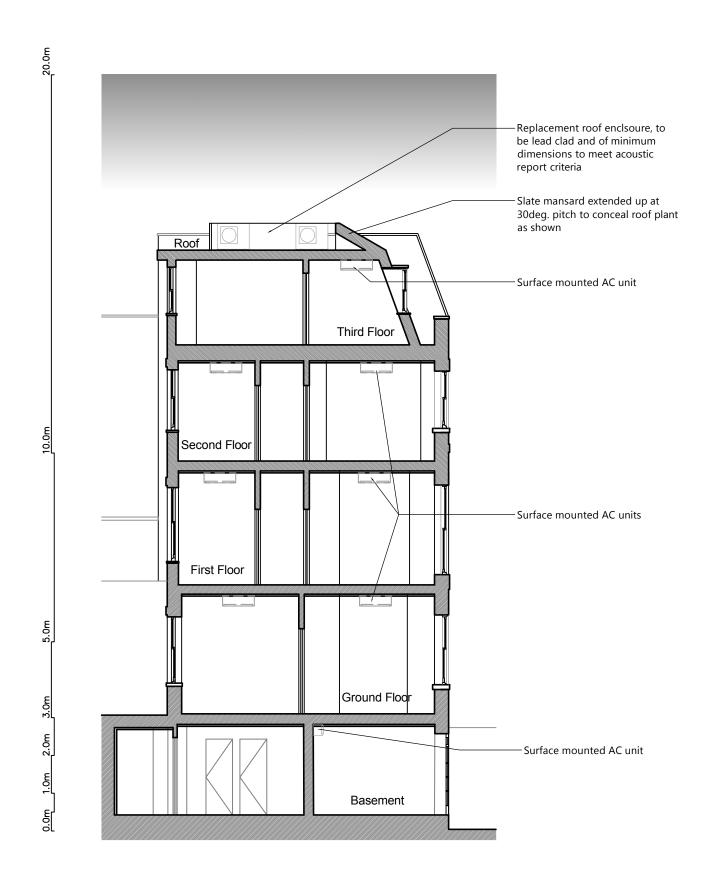

|                                                                                   | NOTES:<br>ALL SCALES/ | 5/DIMS FOR PLANNING PURPOSES ONLY. |          | Roof Plan & Section A-A as Proposed | Air Conditioning Positioning | Jan. 2017 scale 1:50@A3 |
|-----------------------------------------------------------------------------------|-----------------------|------------------------------------|----------|-------------------------------------|------------------------------|-------------------------|
| Fresson&Tee                                                                       | revA                  | Amended                            | 16.06.17 | ADDRESS                             | CUENT                        | DRAWING NO.             |
| 1 SANDWICH STREET<br>LONDON WC1H 9PF<br>Tel: (020) 7391 7100 Fax: (020) 7391 7121 |                       |                                    |          | 1 Birkenhead Street<br>London WC1   | Lonprop Establishment        | 22581-AP06<br>revA      |