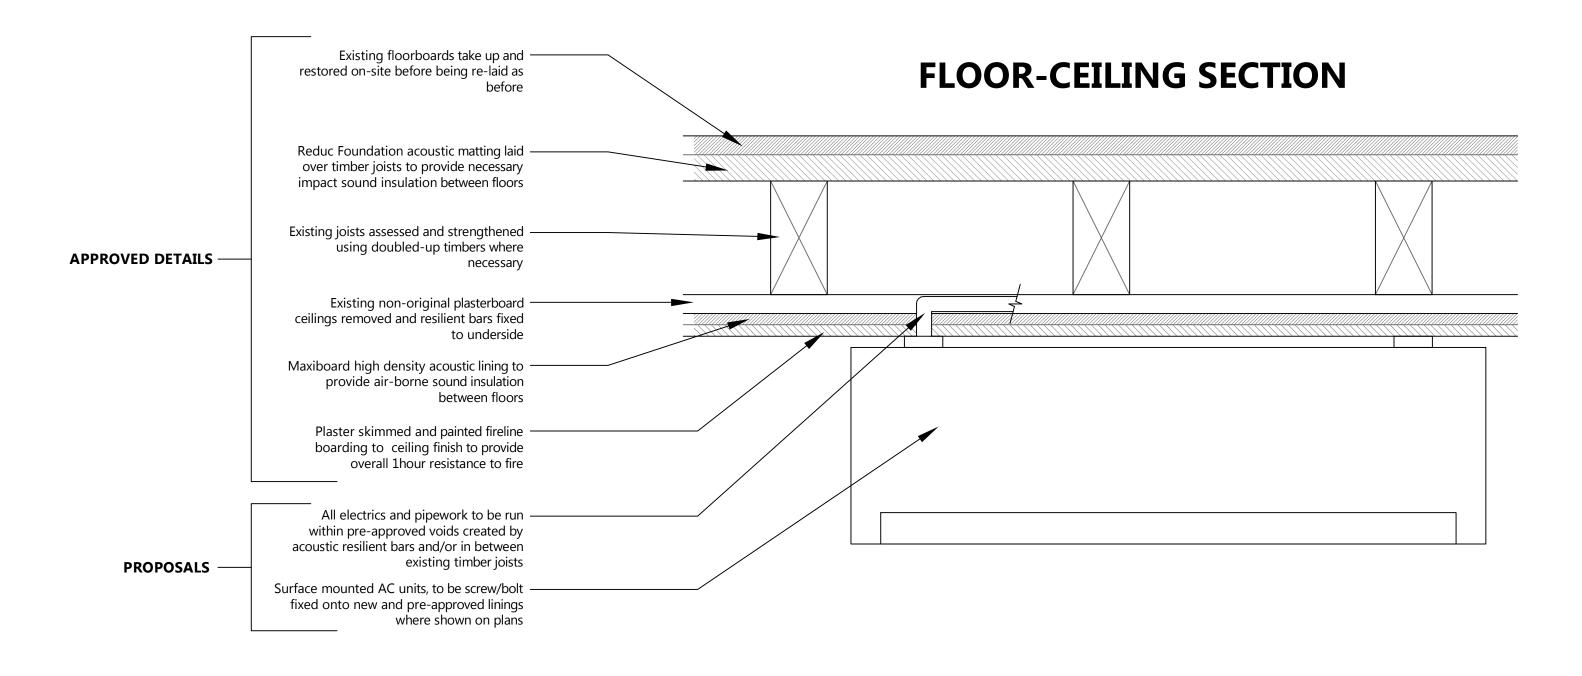

| Engager 9 To c                                                                    | NOTES:<br>ALL SCALES/ | DIMS FOR PLANNING PURPOSE | S ONLY.  | Ceiling Sections                  | Air Conditioning Positioning | Jan. 2017  scale 1:5@A3 |
|-----------------------------------------------------------------------------------|-----------------------|---------------------------|----------|-----------------------------------|------------------------------|-------------------------|
| Fresson&Tee                                                                       | revA                  | Amended                   | 16.06.17 | ADDRESS                           | CLIENT                       | DRAWING NO.             |
| 1 SANDWICH STREET<br>LONDON WC1H 9PF<br>Tel: (020) 7391 7100 Fax: (020) 7391 7121 |                       |                           |          | 1 Birkenhead Street<br>London WC1 | Lonprop Establishment        | 22581-AP10<br>revA      |