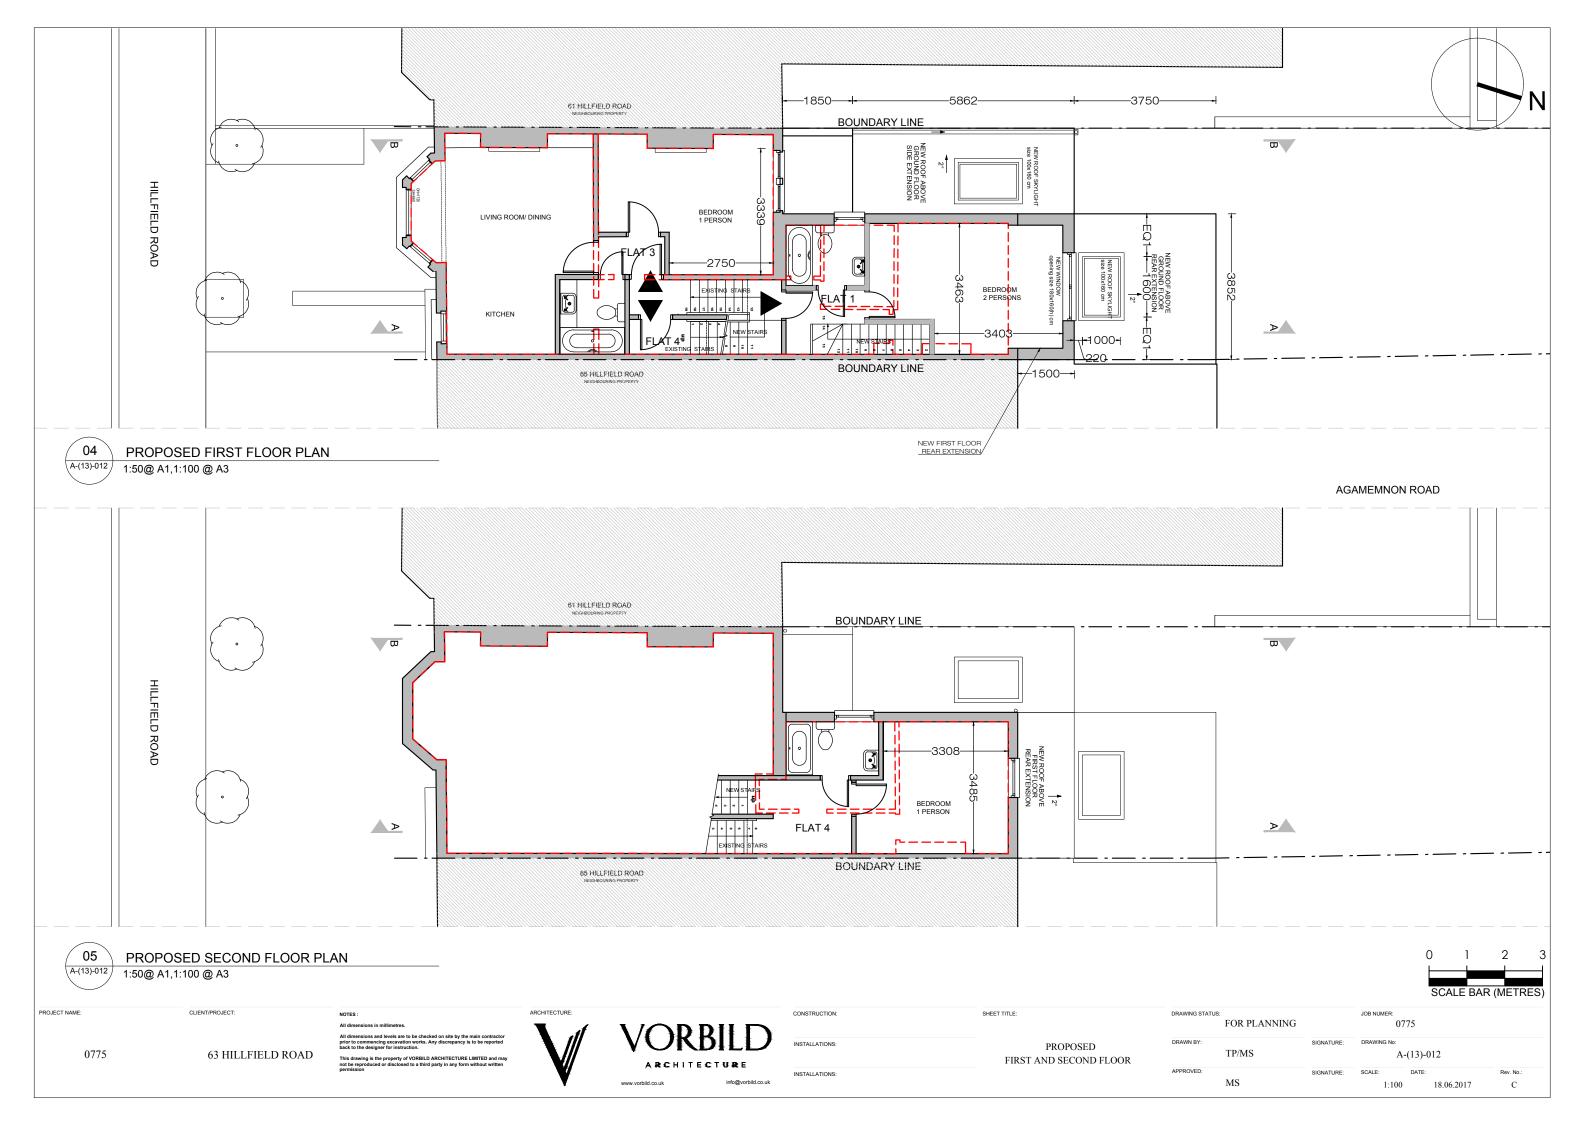

PROJECT NAME: CLIENT/PROJECT:

0775 63 HILLFIELD ROAD

NOTES:

All dimensions in millimetres.

All dimensions and levels are to be checked on site by the main contract
prior to commencing excavation works. Any discrepancy is to be reporter
back to the designer for instruction.

This drawing is the property of VORBILD ARCHITECTURE LIMITED and m
not be reproduced or disclosed to a third party in any form without writter

02 A-(13)-001 PROPOSED OS MAP 1:625@ A1,1:1250 @ A3

| CONSTRUCTION:  | SHEET TITLE:                    | DRAWING STATUS | FOR PLANNING |            | JOB NUMER:   | 775                   |           |
|----------------|---------------------------------|----------------|--------------|------------|--------------|-----------------------|-----------|
| INSTALLATIONS: | EXISTING AND PROPOSED<br>OS MAP | DRAWN BY:      | TP/MS        | SIGNATURE: | DRAWING No:  | A-(13)-001            |           |
| INSTALLATIONS: |                                 | APPROVED:      | MS           | SIGNATURE: | SCALE: 1:125 | DATE:<br>0 18.06.2017 | Rev. No.: |