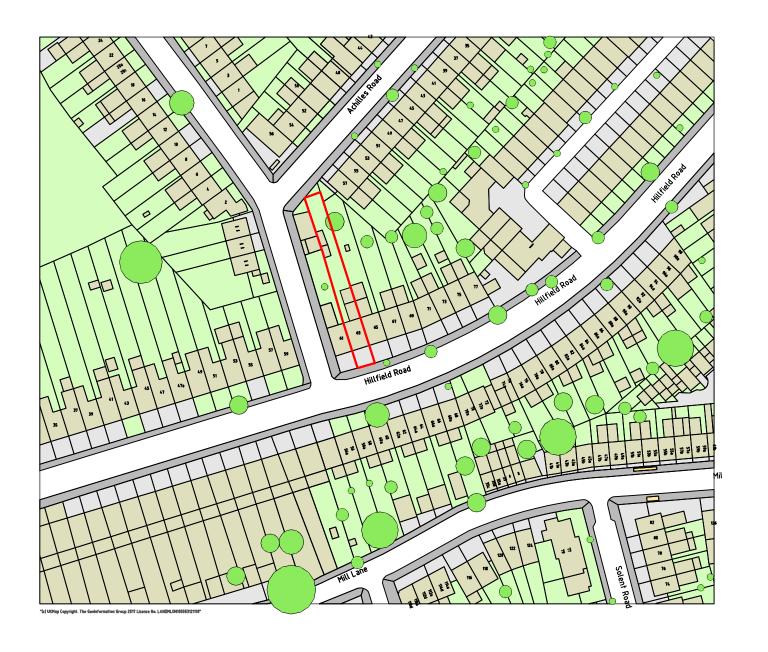

63 HILLFIELD ROAD

02 EXISTING REAR E A-(12)-010 1:50@ A1,1:100 @ A3

**EXISTING REAR ELEVATION** 

EXISTING ELEVATIONS

FOR PLANNING 0775 TP/MS A-(12)-010 MS 1:100 18.06.2017

01 EXISTING OS MAP 1:625@ A1,1:1250 @ A3