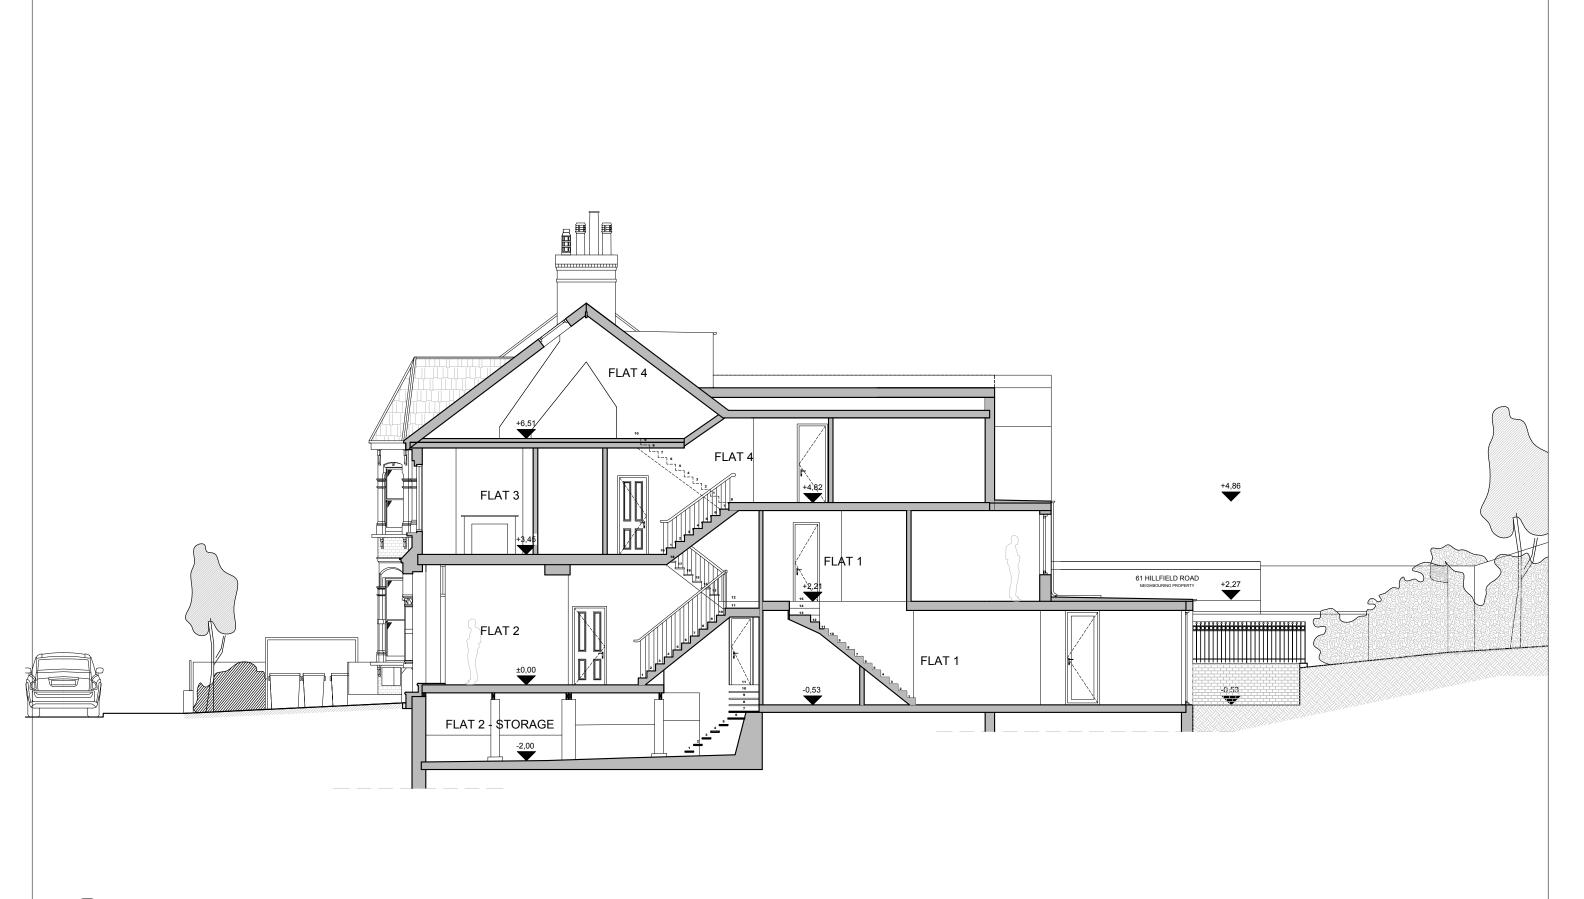

PROJECT NAME:

0775

63 HILLFIELD ROAD

| CONSTRUCTION:  | SHEET TITLE: |
|----------------|--------------|
| INSTALLATIONS: |              |
|                |              |

PROPOSED

SECTION A-A

| DRAWING STATU | S:           |            | JOB NUMER:  |              |           |
|---------------|--------------|------------|-------------|--------------|-----------|
|               | FOR PLANNING |            | 07          | 775          |           |
| DRAWN BY:     |              | SIGNATURE: | DRAWING No: |              |           |
|               | TP/MS        |            | A           | -(14)-010    |           |
| APPROVED:     |              | SIGNATURE: | SCALE:      | DATE:        | Rev. No.: |
|               | MS           |            | 1:100       | 0 18.06.2017 | С         |