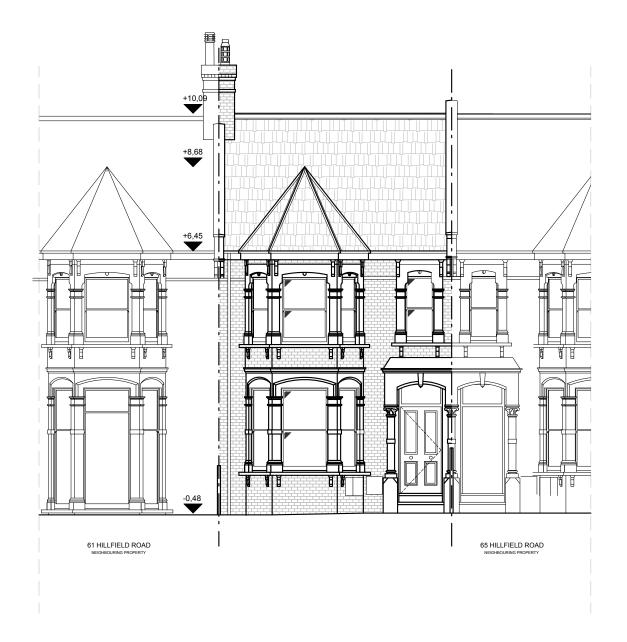

0775

PROJECT NAME:

EXISTING SECTION B-B 1:50@ A1,1:100 @ A3

63 HILLFIELD ROAD

EXISTING SECTION B-B DRAWING STATUS: FOR PLANNING TP/MS A-(11)-011 MS 1:100 18.06.2017

0775

EXISTING FRONT ELEVATION

1:50@ A1,1:100 @ A3