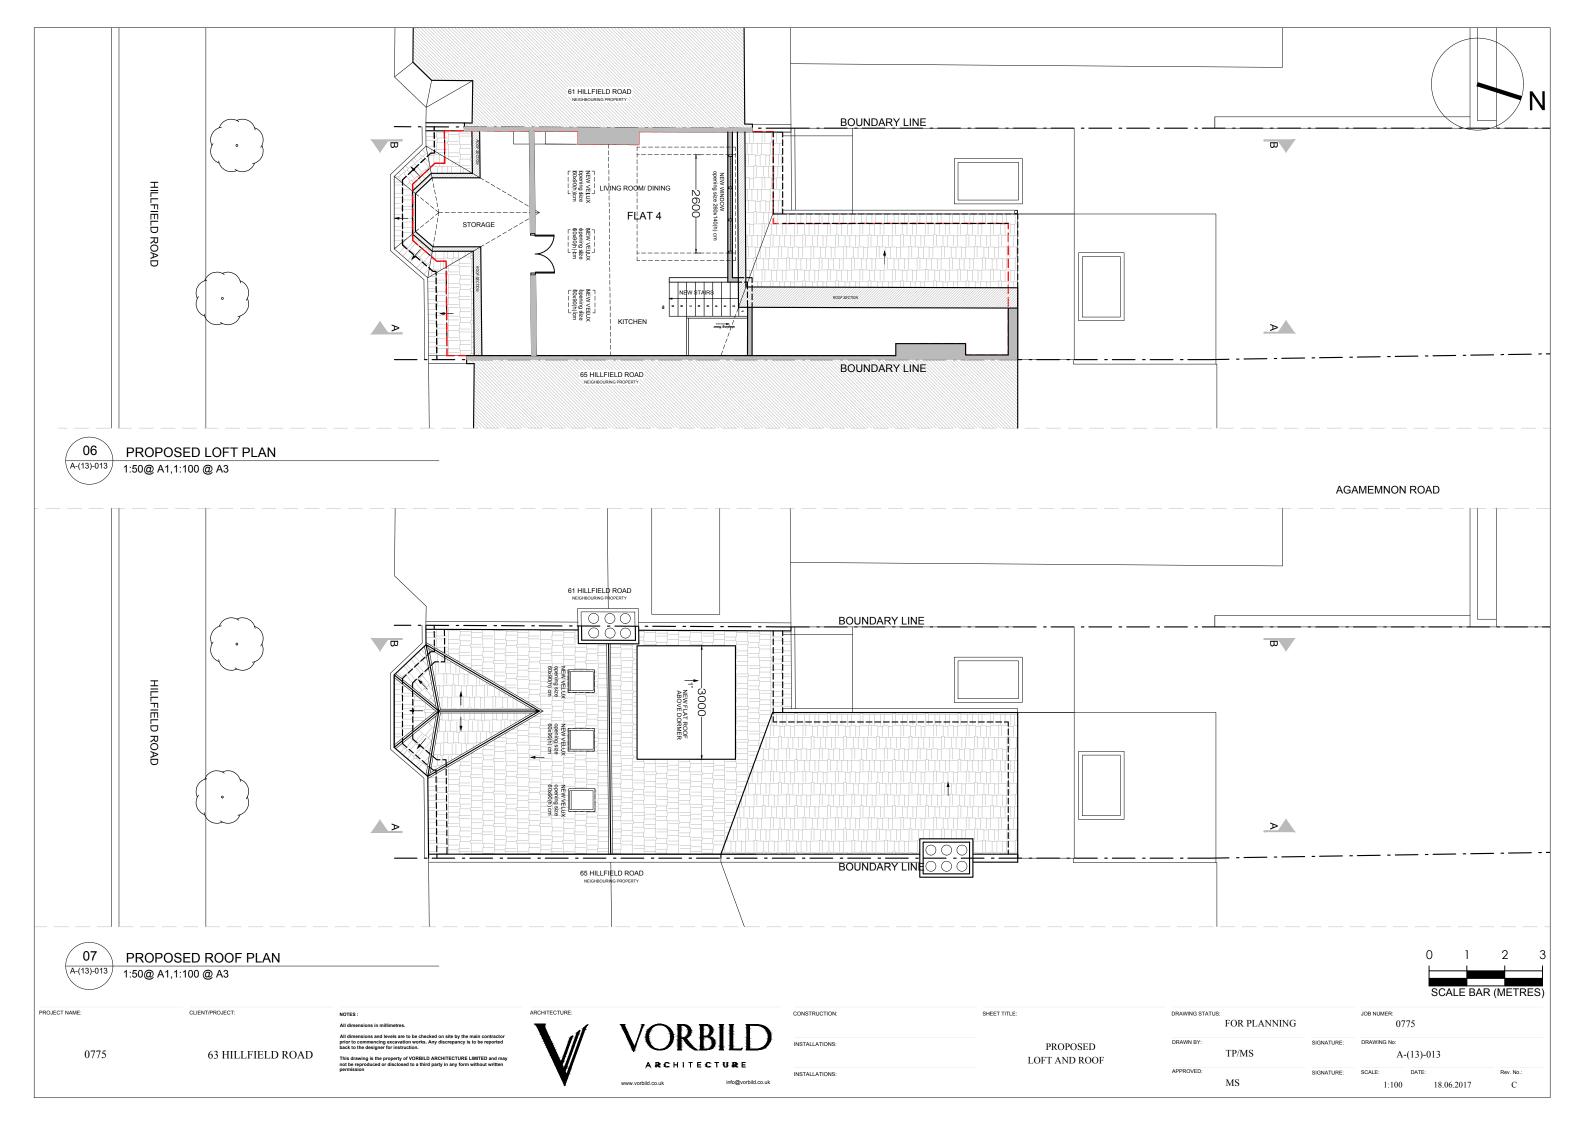

This drawing is the property of VORBILD ARCHITECTURE LIMITED and m
not be reproduced or disclosed to a third party in any form without writter

02 A-(13)-001 PROPOSED OS MAP 1:625@ A1,1:1250 @ A3

| CONSTRUCTION:  | SHEET TITLE:                    | DRAWING STATUS | FOR PLANNING |            | JOB NUMER:   | 775                   |           |
|----------------|---------------------------------|----------------|--------------|------------|--------------|-----------------------|-----------|
| INSTALLATIONS: | EXISTING AND PROPOSED<br>OS MAP | DRAWN BY:      | TP/MS        | SIGNATURE: | DRAWING No:  | A-(13)-001            |           |
| INSTALLATIONS: |                                 | APPROVED:      | MS           | SIGNATURE: | SCALE: 1:125 | DATE:<br>0 18.06.2017 | Rev. No.: |