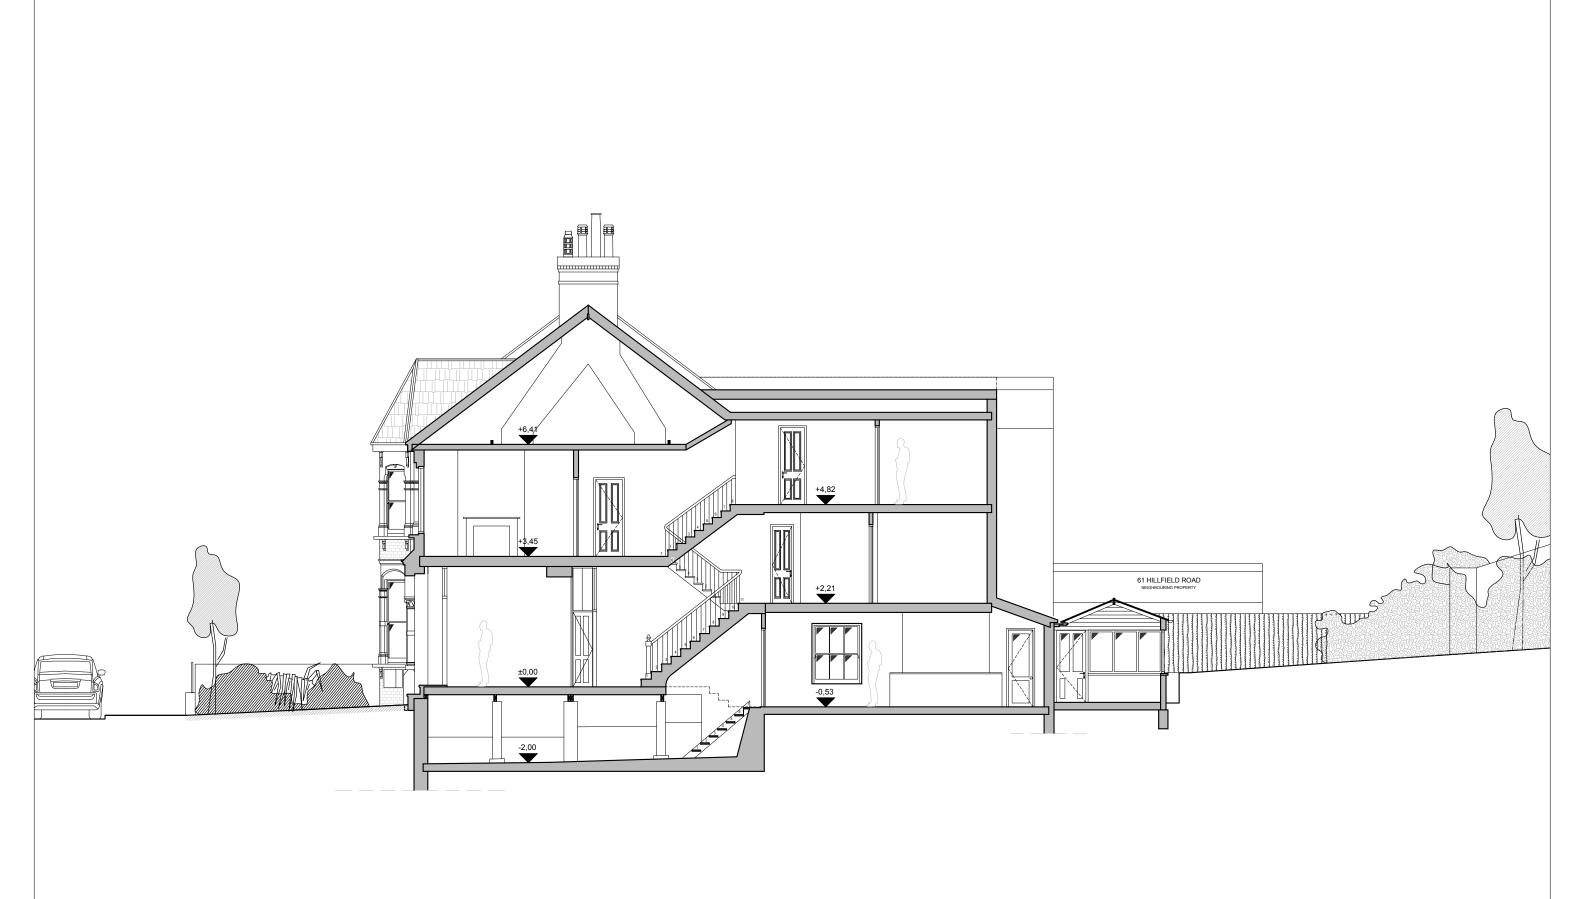

63 HILLFIELD ROAD

PROJECT NAME:

0775

| construction:  | SHEET TITLE:            | DRAWING STATUS: FOR PLANNING |    | JOB NUMER: 0775 |                        |                       |           |
|----------------|-------------------------|------------------------------|----|-----------------|------------------------|-----------------------|-----------|
| NSTALLATIONS:  | EXISTING<br>SECTION A-A | drawn by: $TP/MS \\$         |    | SIGNATURE:      | DRAWING No: A-(11)-010 |                       |           |
| INSTALLATIONS: |                         | APPROVED:                    | MS | SIGNATURE:      | SCALE:<br>1:10         | DATE:<br>0 18.06.2017 | Rev. No.: |