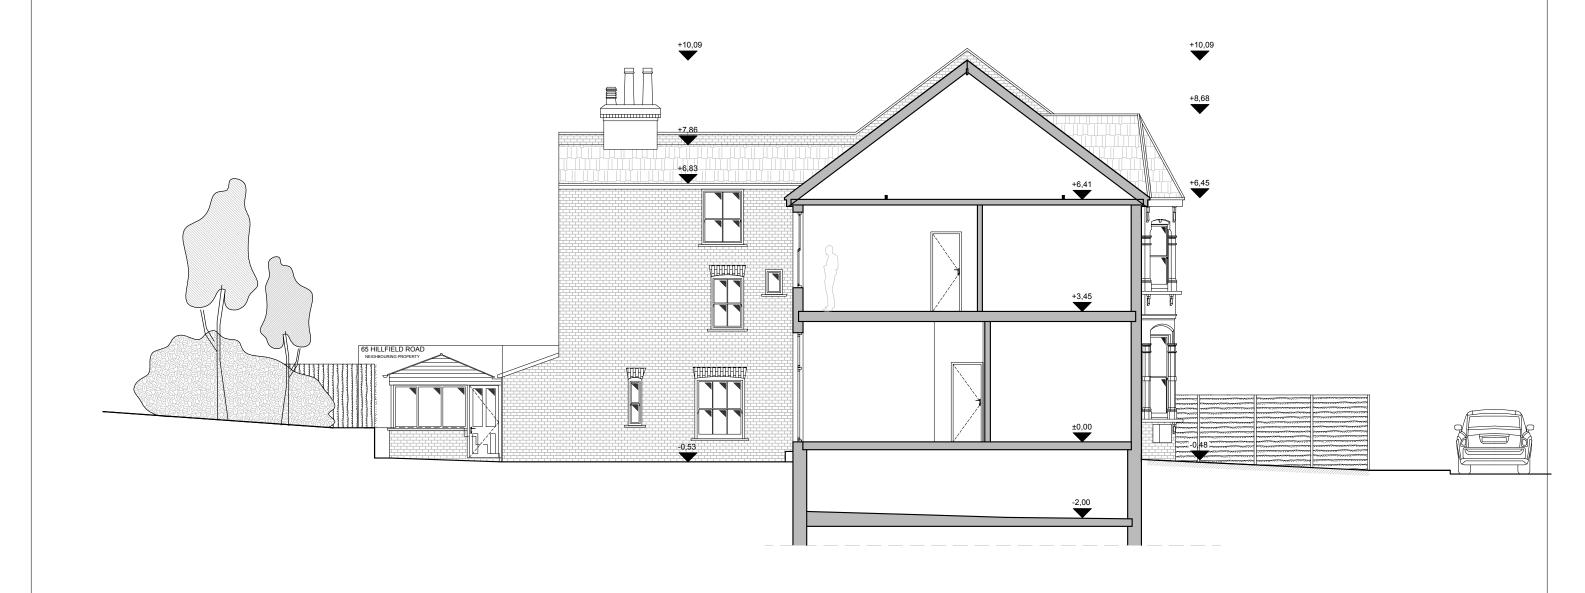

0775

PROJECT NAME:

EXISTING SECTION B-B 1:50@ A1,1:100 @ A3

63 HILLFIELD ROAD

EXISTING SECTION B-B DRAWING STATUS: FOR PLANNING TP/MS A-(11)-011 MS 1:100 18.06.2017

0775

EXISTING FRONT ELEVATION

1:50@ A1,1:100 @ A3