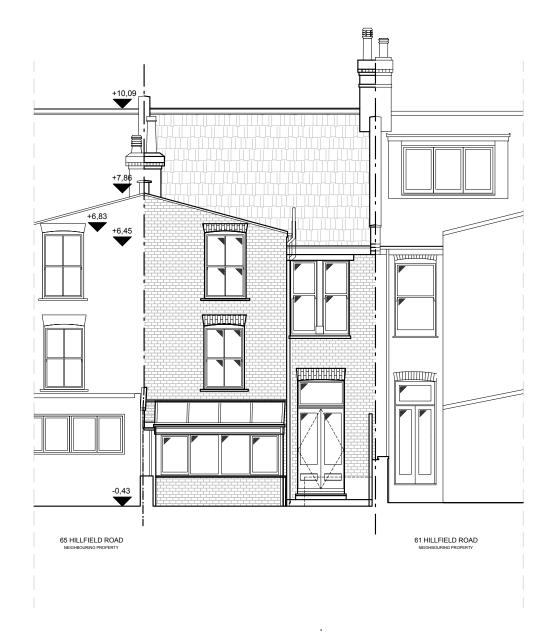

63 HILLFIELD ROAD

02 EXISTING REAR E A-(12)-010 1:50@ A1,1:100 @ A3

**EXISTING REAR ELEVATION** 

EXISTING ELEVATIONS

FOR PLANNING 0775 TP/MS A-(12)-010 MS 1:100 18.06.2017

01 EXISTING OS MAP 1:625@ A1,1:1250 @ A3