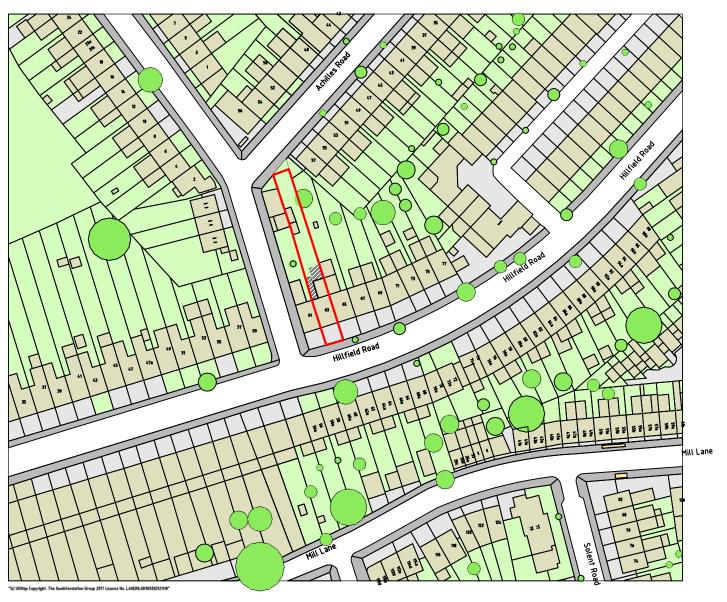

This drawing is the property of VORBILD ARCHITECTURE LIMITED and m
not be reproduced or disclosed to a third party in any form without writter

02 A-(13)-001 PROPOSED OS MAP 1:625@ A1,1:1250 @ A3

| CONSTRUCTION:  | SHEET TITLE:                    | DRAWING STATUS | FOR PLANNING |            | JOB NUMER:   | 775                   |           |
|----------------|---------------------------------|----------------|--------------|------------|--------------|-----------------------|-----------|
| INSTALLATIONS: | EXISTING AND PROPOSED<br>OS MAP | DRAWN BY:      | TP/MS        | SIGNATURE: | DRAWING No:  | A-(13)-001            |           |
| INSTALLATIONS: |                                 | APPROVED:      | MS           | SIGNATURE: | SCALE: 1:125 | DATE:<br>0 18.06.2017 | Rev. No.: |