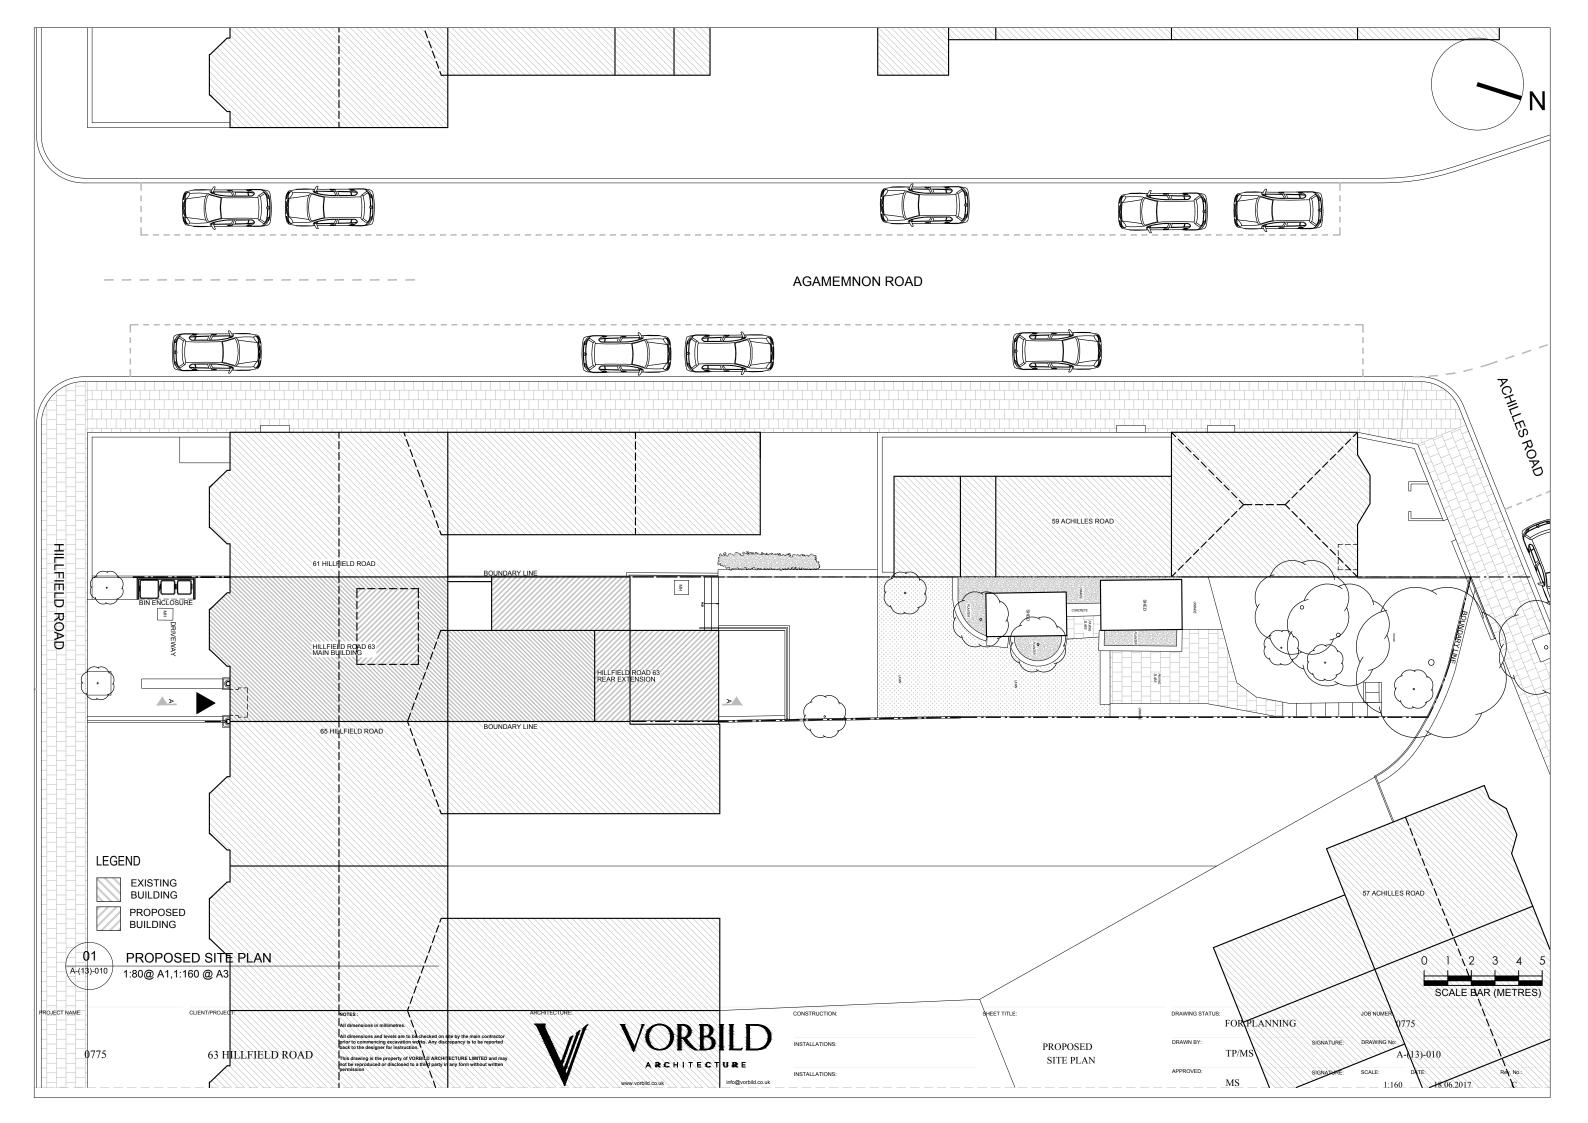

This drawing is the property of VORBILD ARCHITECTURE LIMITED and m
not be reproduced or disclosed to a third party in any form without writter

02 A-(13)-001 PROPOSED OS MAP 1:625@ A1,1:1250 @ A3

| CONSTRUCTION:  | SHEET TITLE:                    | DRAWING STATUS | FOR PLANNING |            | JOB NUMER:   | 775                   |           |
|----------------|---------------------------------|----------------|--------------|------------|--------------|-----------------------|-----------|
| INSTALLATIONS: | EXISTING AND PROPOSED<br>OS MAP | DRAWN BY:      | TP/MS        | SIGNATURE: | DRAWING No:  | A-(13)-001            |           |
| INSTALLATIONS: |                                 | APPROVED:      | MS           | SIGNATURE: | SCALE: 1:125 | DATE:<br>0 18.06.2017 | Rev. No.: |