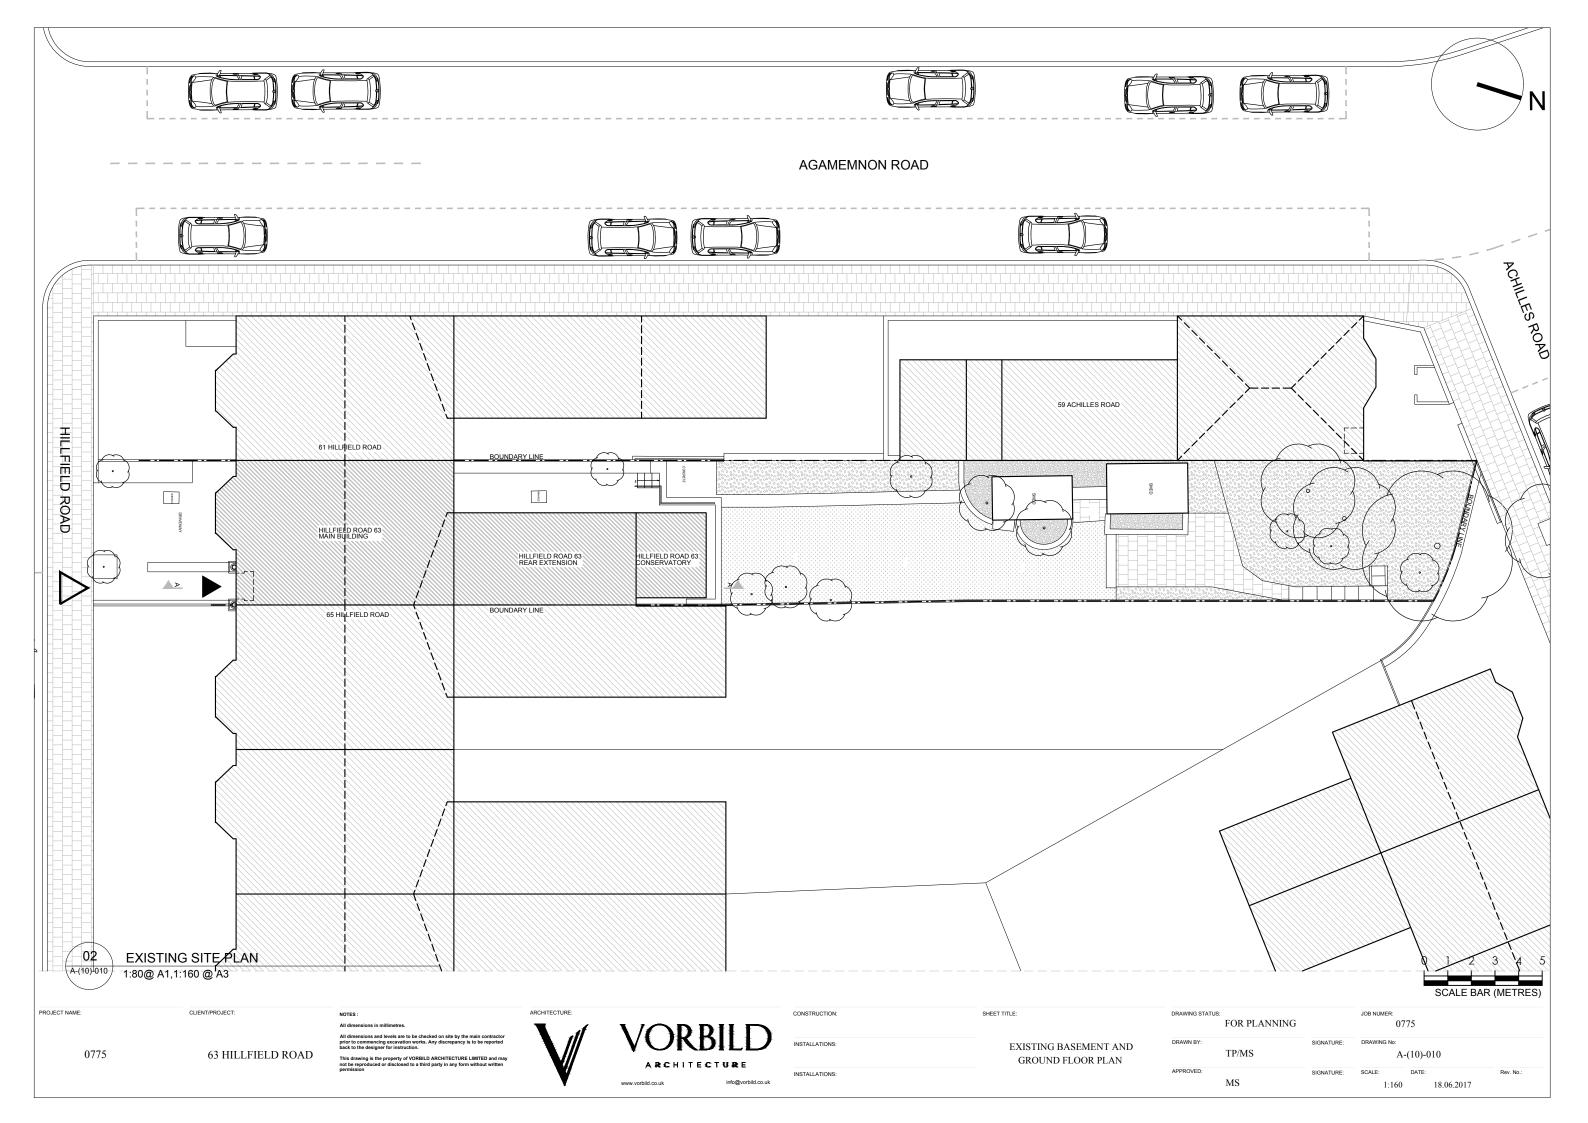

63 HILLFIELD ROAD

02 EXISTING REAR E A-(12)-010 1:50@ A1,1:100 @ A3

**EXISTING REAR ELEVATION** 

EXISTING ELEVATIONS

FOR PLANNING 0775 TP/MS A-(12)-010 MS 1:100 18.06.2017

01 EXISTING OS MAP 1:625@ A1,1:1250 @ A3