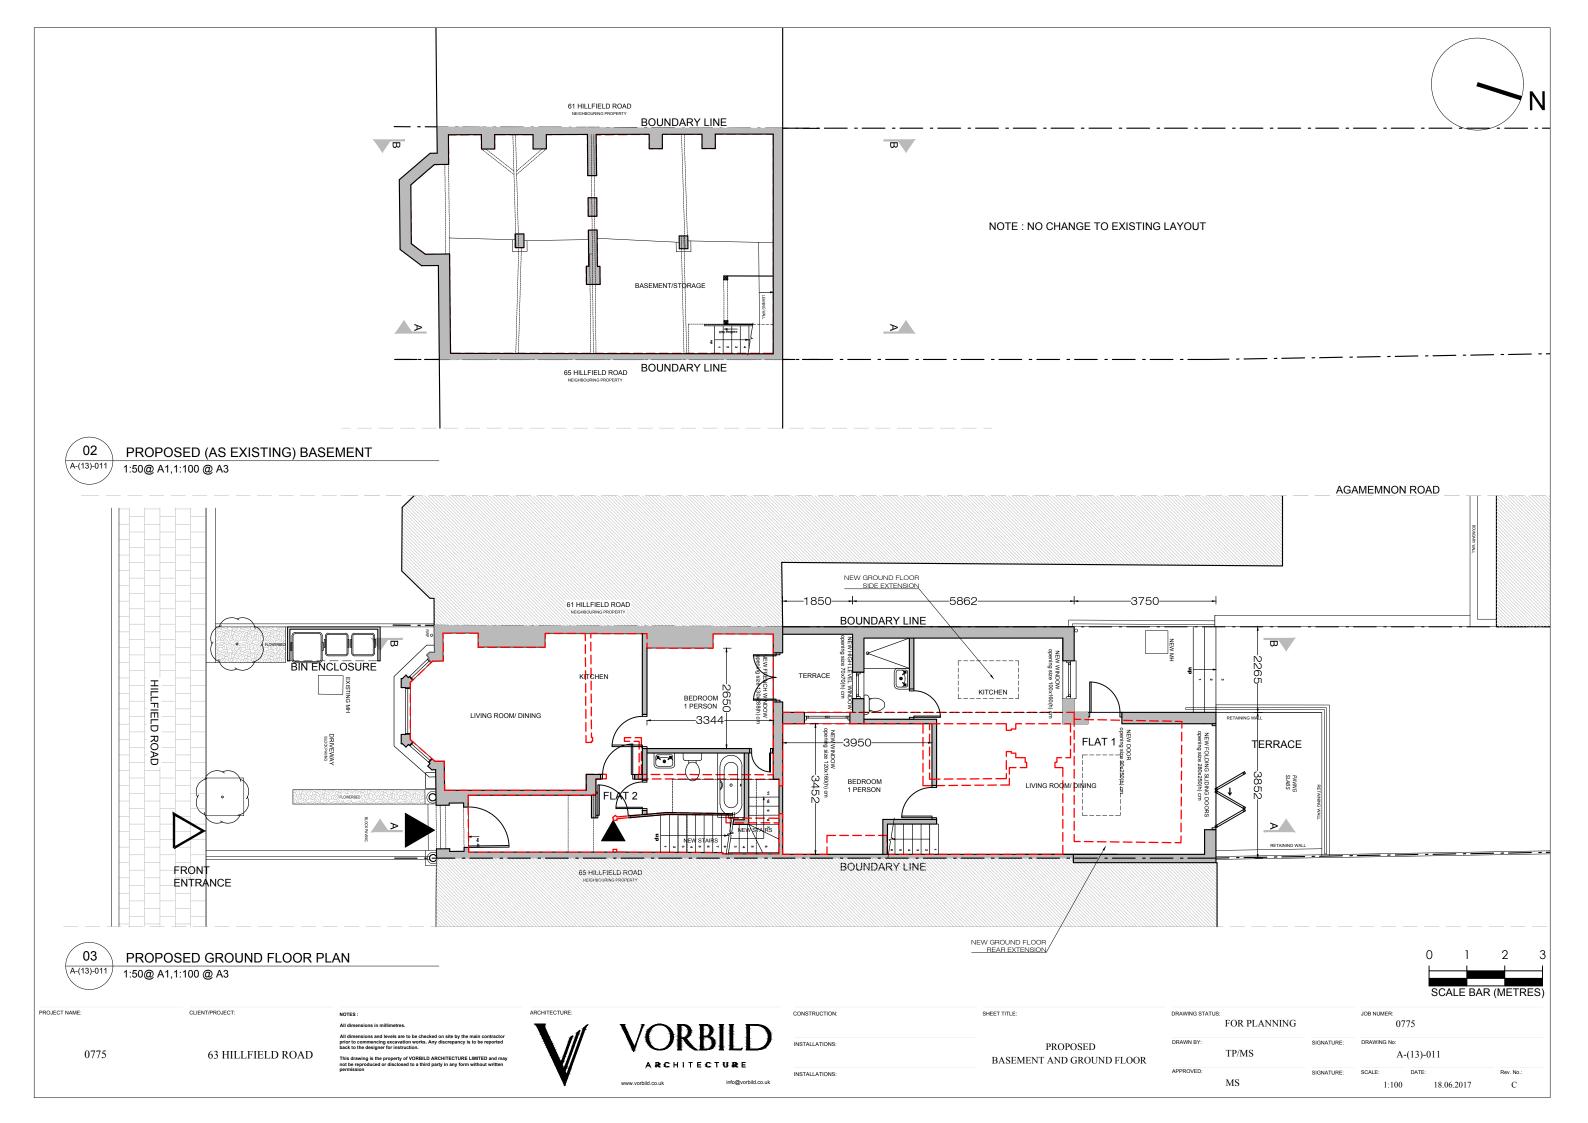

PROJECT NAME: CLIENT/PROJECT:

0775 63 HILLFIELD ROAD

NOTES:

All dimensions in millimetres.

All dimensions and levels are to be checked on site by the main contract
prior to commencing excavation works. Any discrepancy is to be reporter
back to the designer for instruction.