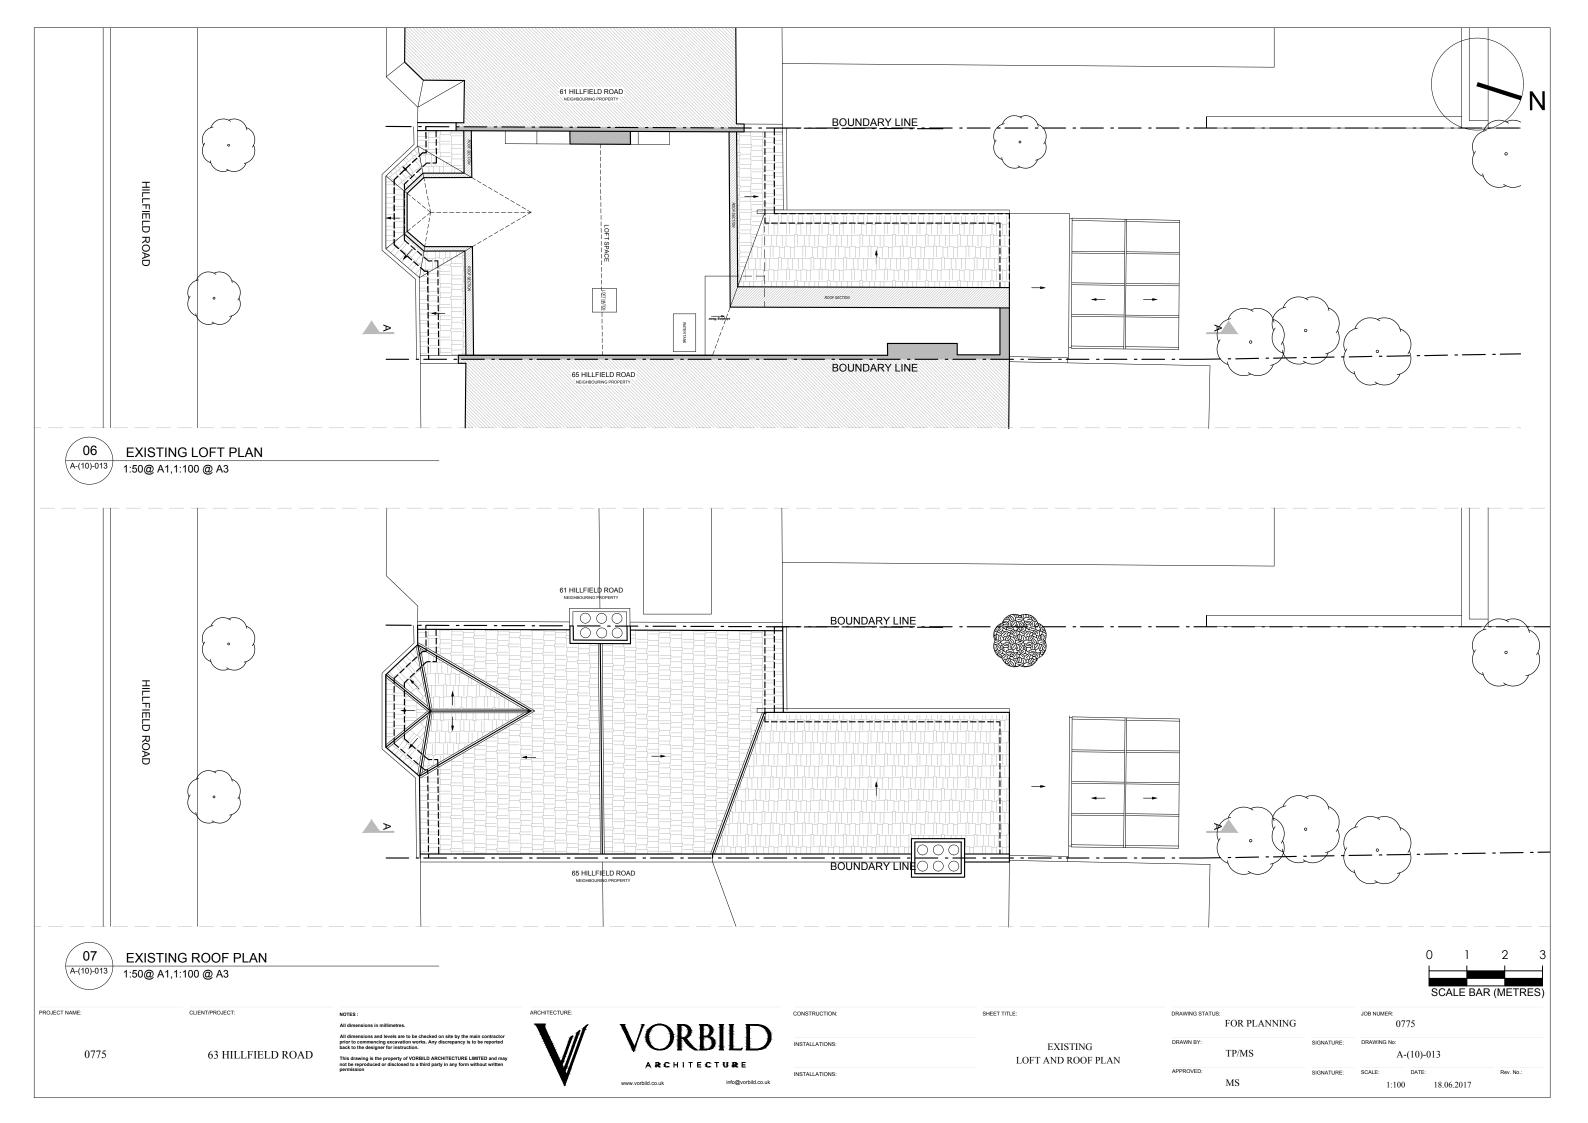

63 HILLFIELD ROAD

02 EXISTING REAR E A-(12)-010 1:50@ A1,1:100 @ A3

**EXISTING REAR ELEVATION** 

EXISTING ELEVATIONS

FOR PLANNING 0775 TP/MS A-(12)-010 MS 1:100 18.06.2017

01 EXISTING OS MAP 1:625@ A1,1:1250 @ A3