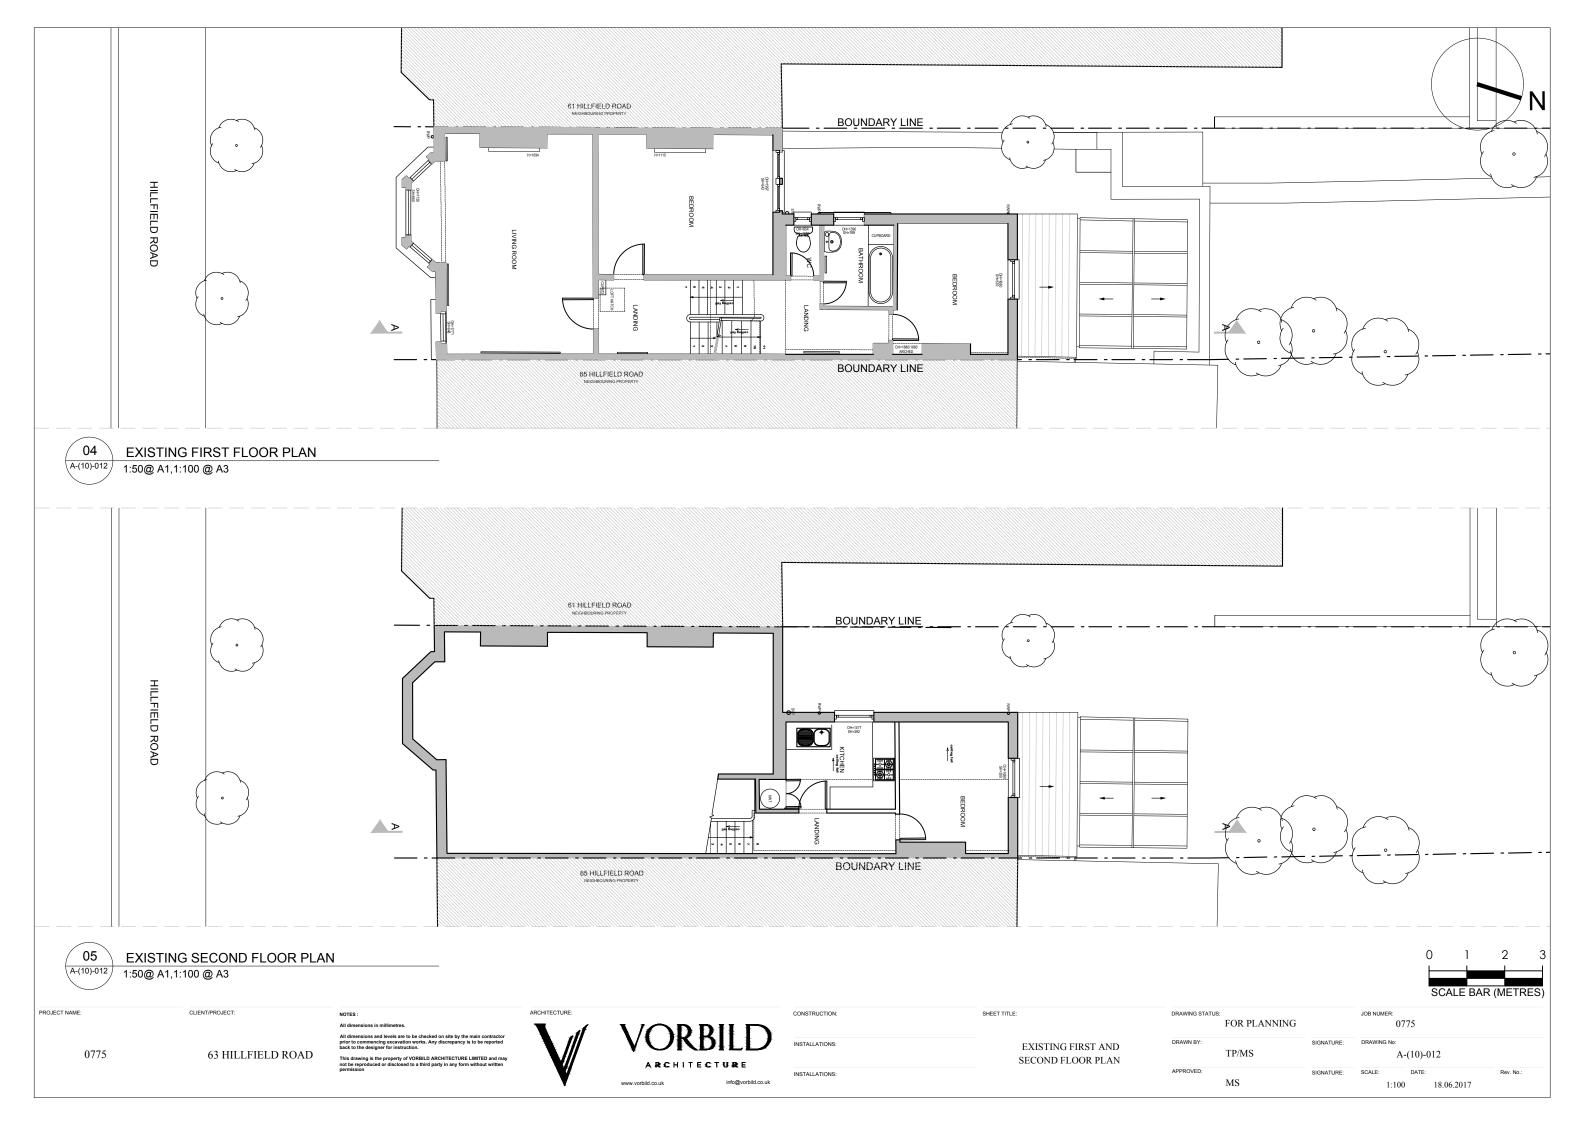

63 HILLFIELD ROAD

02 EXISTING REAR E A-(12)-010 1:50@ A1,1:100 @ A3

**EXISTING REAR ELEVATION** 

EXISTING ELEVATIONS

FOR PLANNING 0775 TP/MS A-(12)-010 MS 1:100 18.06.2017

01 EXISTING OS MAP 1:625@ A1,1:1250 @ A3