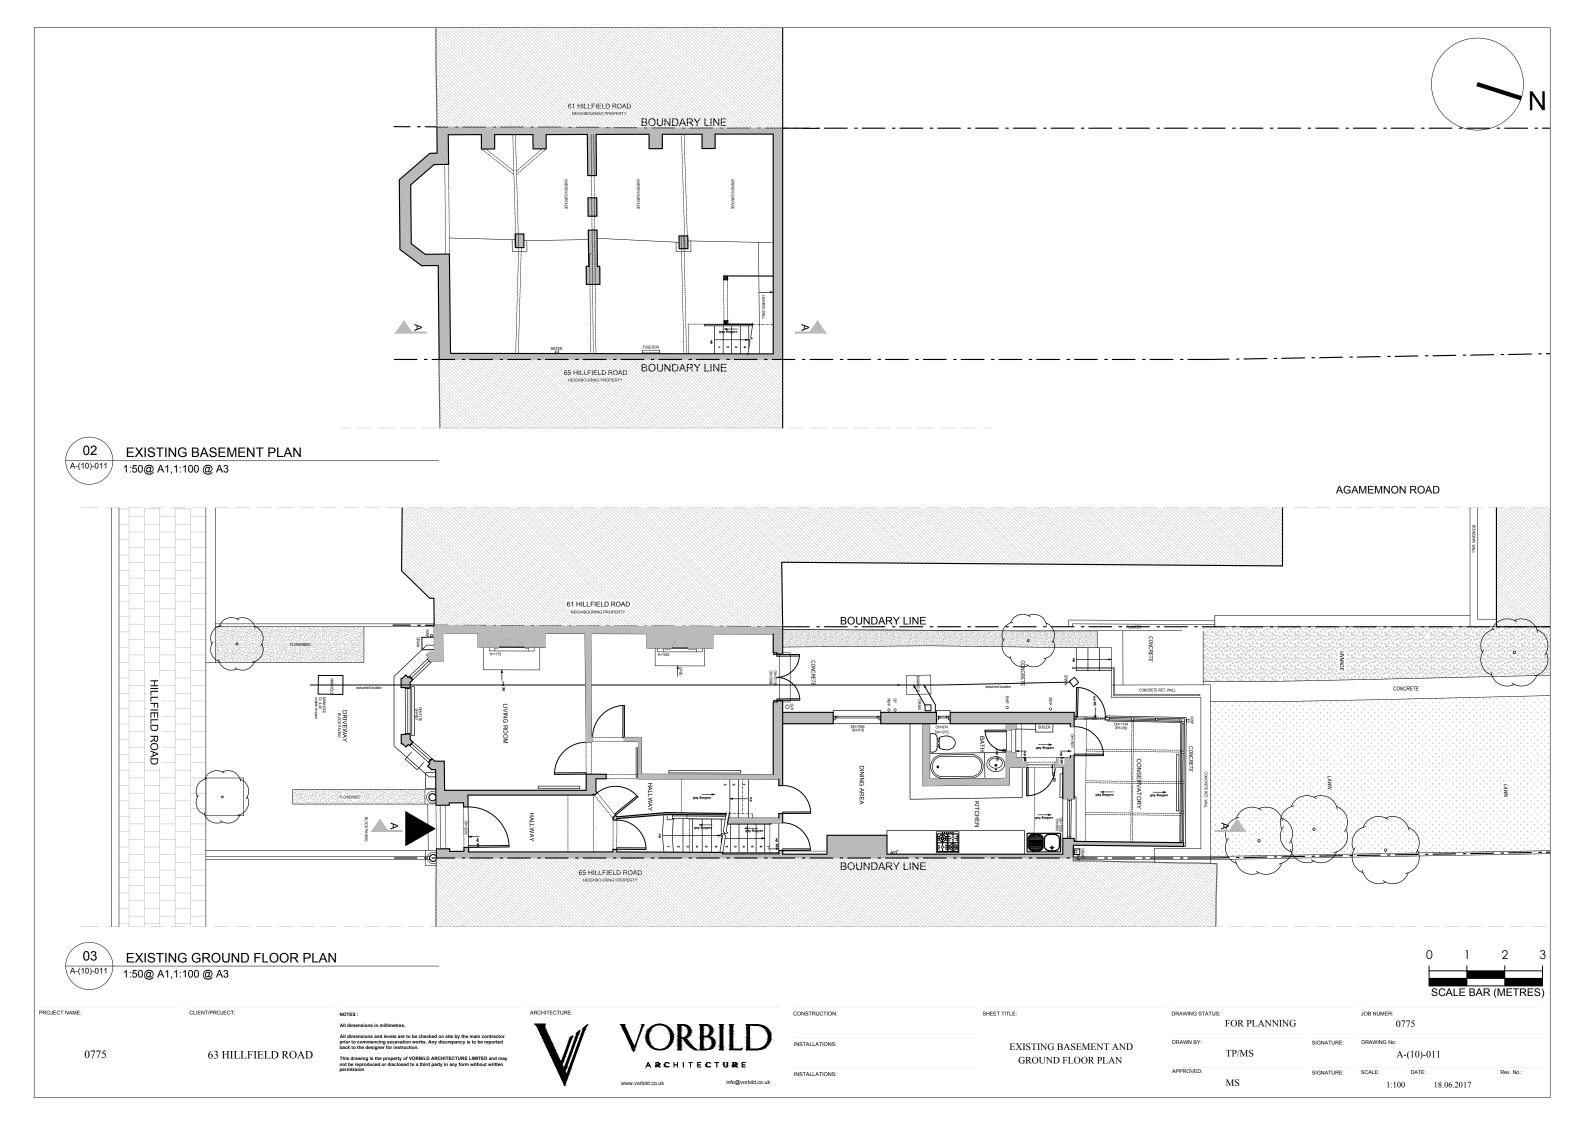

63 HILLFIELD ROAD

02 EXISTING REAR E A-(12)-010 1:50@ A1,1:100 @ A3

**EXISTING REAR ELEVATION** 

EXISTING ELEVATIONS

FOR PLANNING 0775 TP/MS A-(12)-010 MS 1:100 18.06.2017

01 EXISTING OS MAP 1:625@ A1,1:1250 @ A3