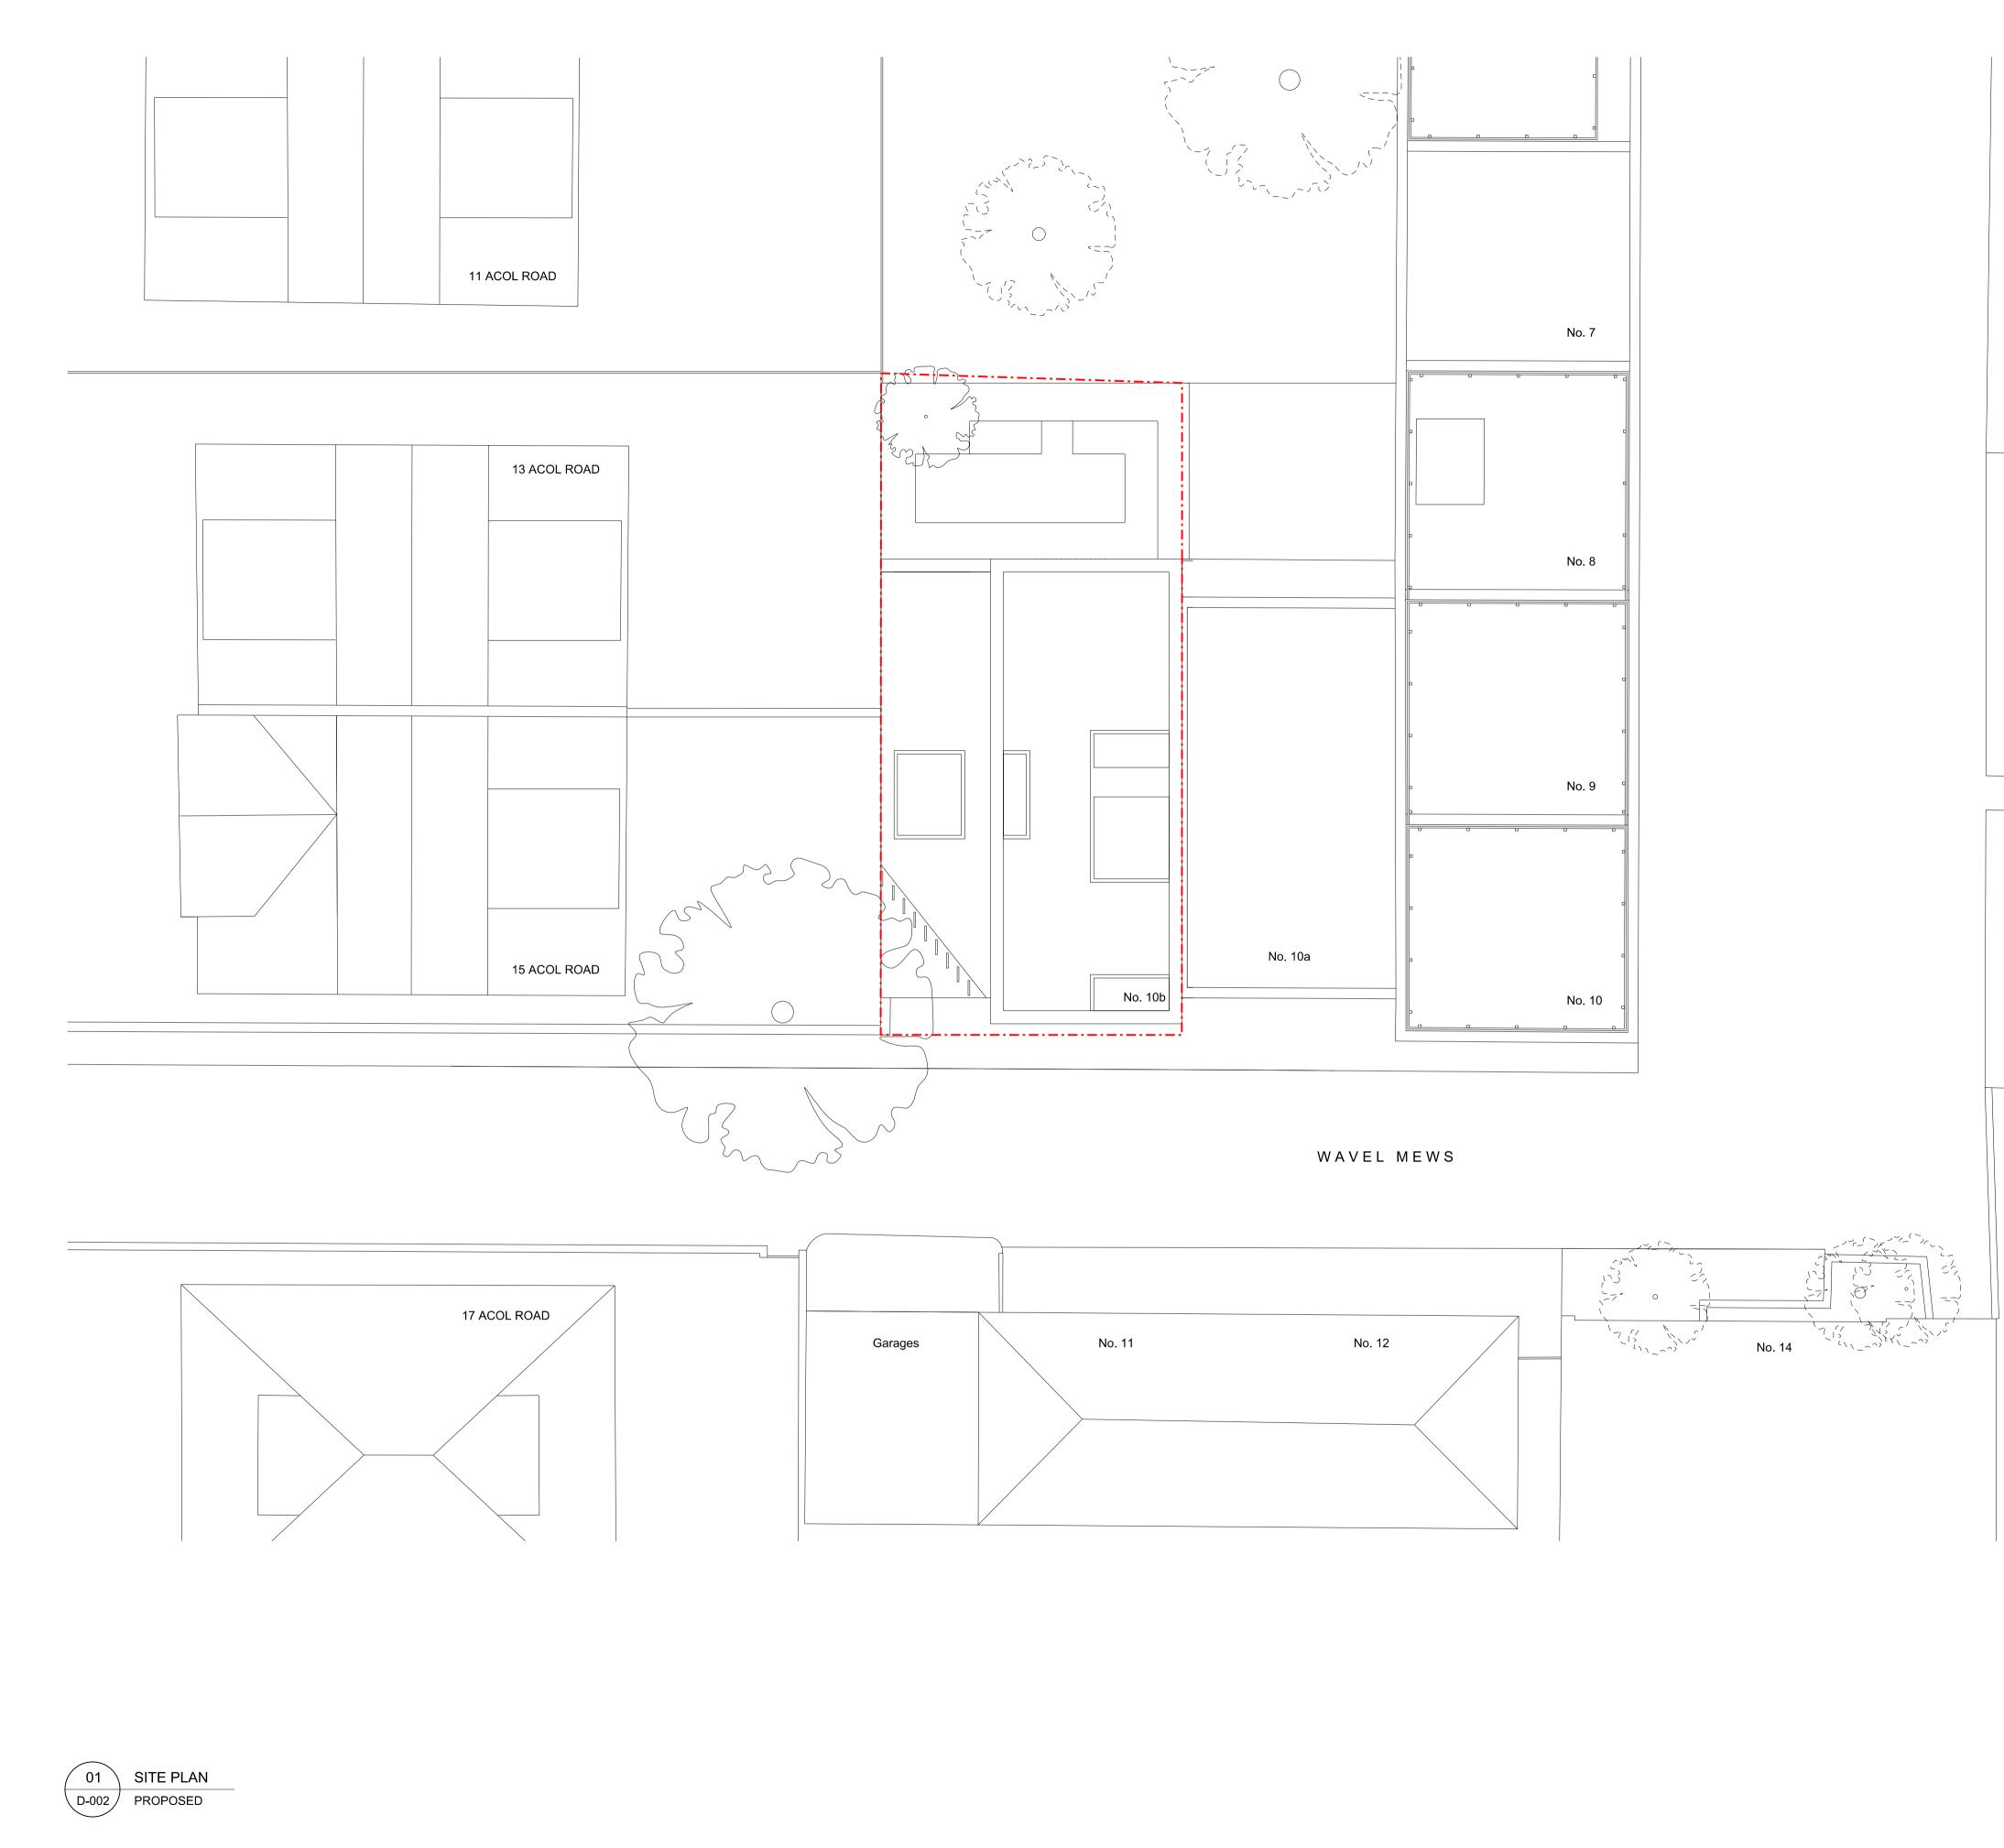

KEY:

---- Site Boundary

0.1 - Roof plan amended - April 2017

Revisions

Drawing Title Proposed Site Plan

Date 06.10.2016

| Project<br>P16-107             | <sup>Origin</sup> | <sup>туре</sup> | Level/View | Package Dwg No. D-002 | Revision 0.1 |
|--------------------------------|-------------------|-----------------|------------|-----------------------|--------------|
| Status<br>PLANNING APPLICATION |                   |                 |            | Drawn<br>KF           | Checked      |