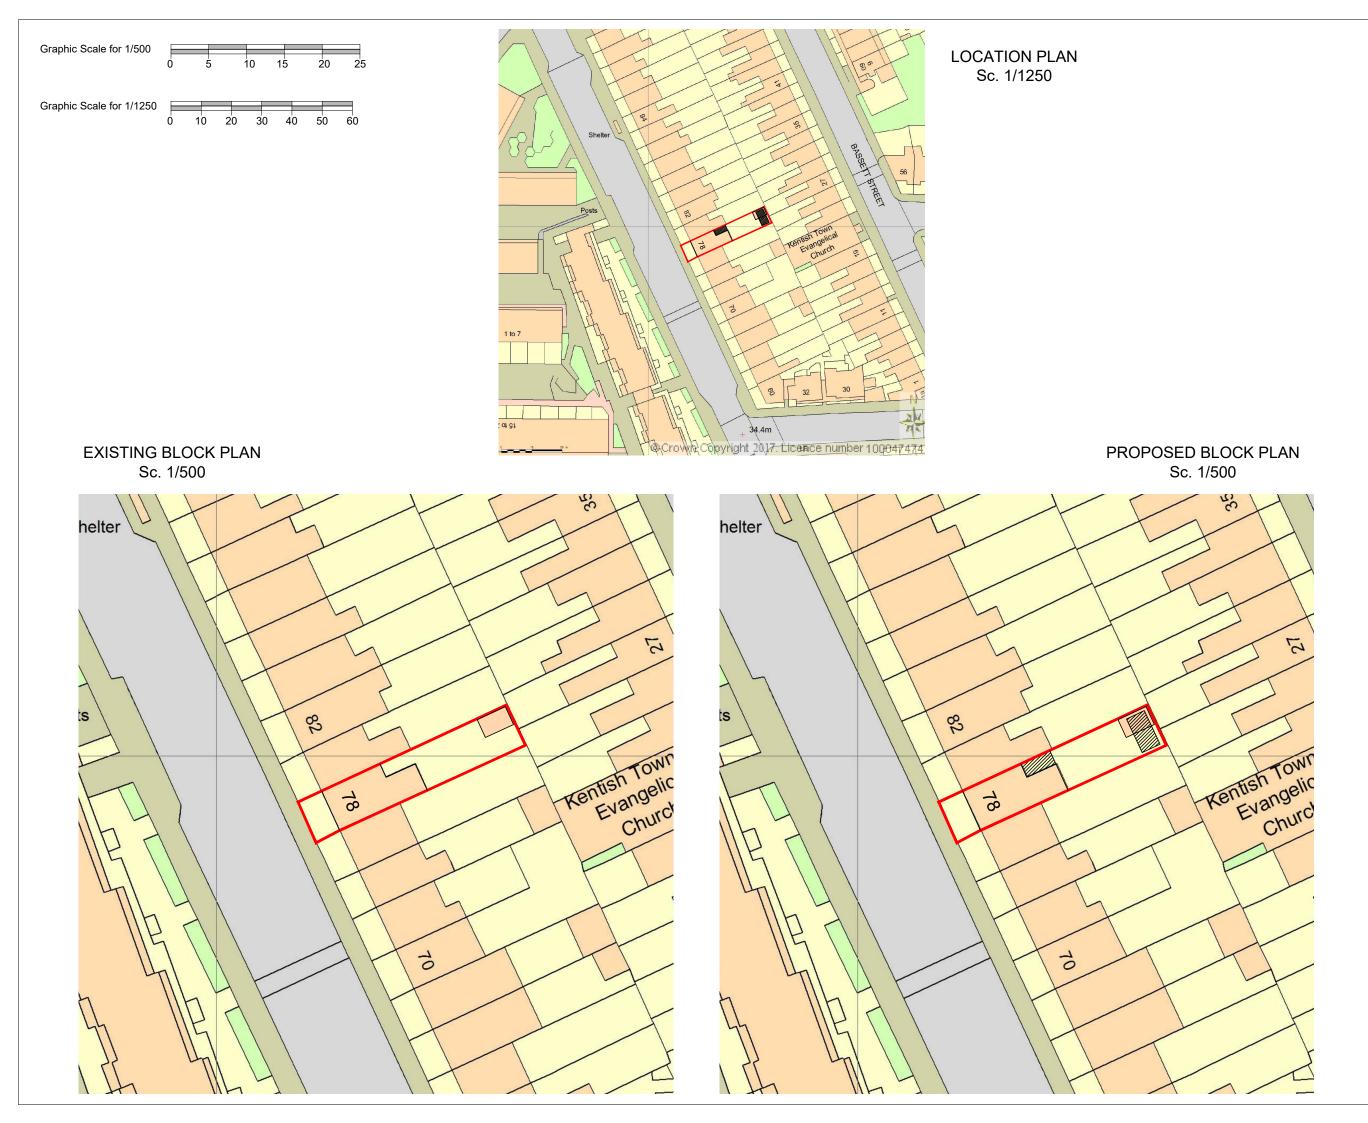

| PROJECTION ARCHITECTS                                                                                                                                                                                                                                                                                                                                 |                          |
|-------------------------------------------------------------------------------------------------------------------------------------------------------------------------------------------------------------------------------------------------------------------------------------------------------------------------------------------------------|--------------------------|
| 10 PATTERDALE<br>OSNABURGH STREET<br>LONDON<br>NW1 3QJ                                                                                                                                                                                                                                                                                                |                          |
| TEL. 07745513884<br>ARCHITECT@PROJECTIONARCHITECTS.COM<br>WWW.PROJECTIONARCHITECTS.COM                                                                                                                                                                                                                                                                |                          |
| PLEASE NOTE<br>1. All dimensions to be verifiedon site.<br>2. All dimensions are in milimeters.<br>3. No work shall commence until all approvals and<br>agreements have been obtained.<br>These include, Planning, Building Regulations,<br>Thames Water and party Wall.<br>4. The Copyright of this drawing belongs to<br>Projection Architects Ltd. |                          |
| CLIENT<br>MR. MARC GERSHON                                                                                                                                                                                                                                                                                                                            |                          |
| PROJECT<br>FLAT CONVERSION                                                                                                                                                                                                                                                                                                                            |                          |
| ADDRESS                                                                                                                                                                                                                                                                                                                                               |                          |
| 78 Malden Road. NW5 4DA                                                                                                                                                                                                                                                                                                                               |                          |
| TITLE                                                                                                                                                                                                                                                                                                                                                 |                          |
| Location & Block Plan                                                                                                                                                                                                                                                                                                                                 |                          |
| DATE<br>14/05/17                                                                                                                                                                                                                                                                                                                                      | PROJECT NUM:<br>P-17.019 |
| SCALE<br>1/1250 & 1/500 (@ A3)                                                                                                                                                                                                                                                                                                                        | DRAWING NUM:             |
| REV.                                                                                                                                                                                                                                                                                                                                                  | B-01                     |