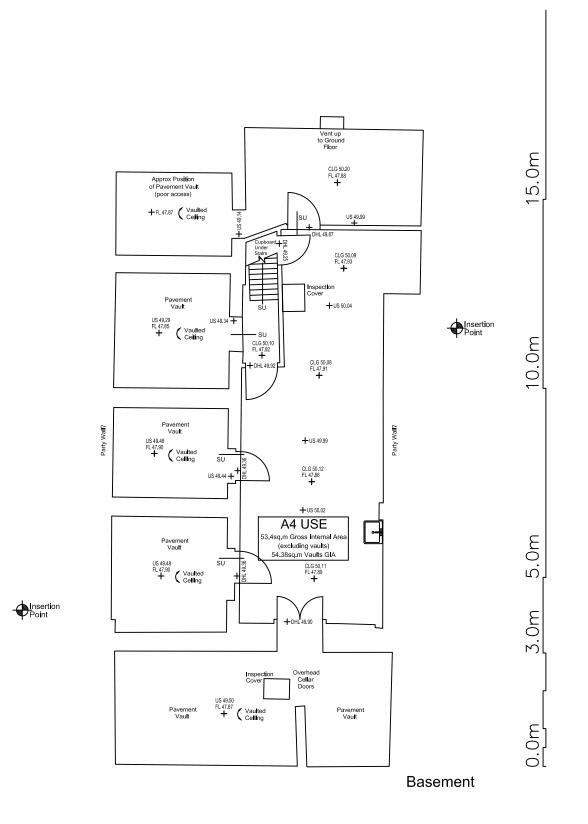

### BASEMENT **FLOOR PLAN**

**25 RATHBONE PLACE** LONDON WC2

### **AS EXISTING**

1:100 @ A3

June 2011

#### SHAFTESBURY CL LTD

6th FLOOR QUEEN'S HOUSE 55-56 LINCOLN'S INN FIELDS LONDON WC2A 3LJ Tel: (020) 7391 7100

20426-01C

Ground Floor

First Floor