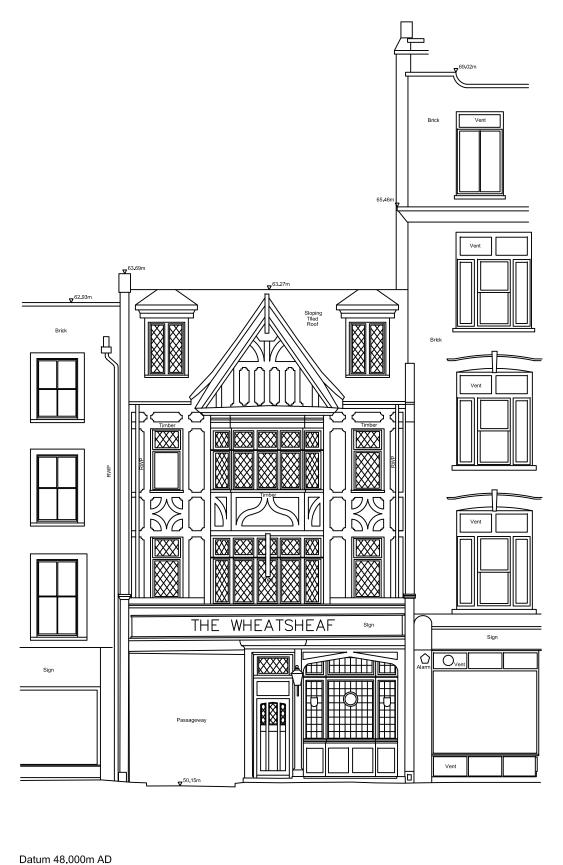

#### 20426-24B

June 2011

1:100 @ A3

20420-240

Front Elevation

0.0m

3.0m 5.0m

10.0m

### FRONT ELEVATION AS EXISTING

25 RATHBONE PLACE LONDON WC2

#### **AS EXISTING**

June 2011 3CALE 1:100 @ A3

#### SHAFTESBURY CL LTD

6th FLOOR QUEEN'S HOUSE 55-56 LINCOLN'S INN FIELDS LONDON WC2A 3LJ Tel: (020) 7391 7100 20426-16D

Datum 48.000m AD Rear Elevation 3.0m 5.0m 0.0m

10.0m