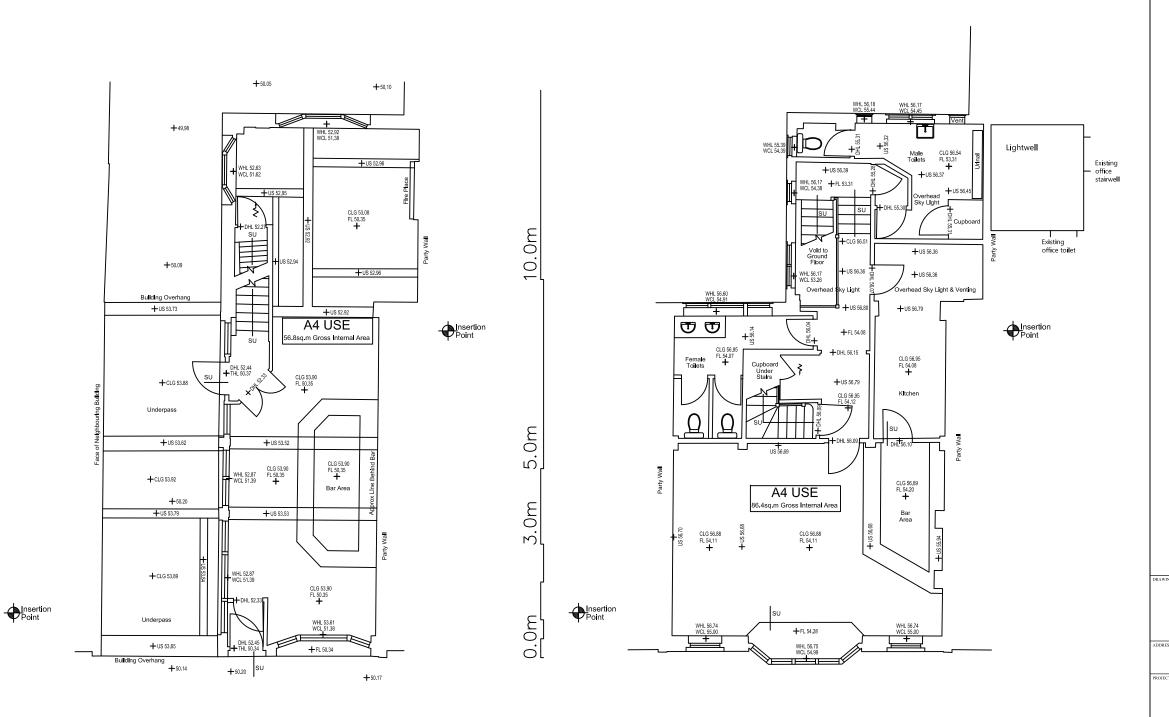

#### **GROUND & FIRST FLOOR PLANS**

**25 RATHBONE PLACE** LONDON WC2

## **AS EXISTING**

June 2011 1:100 @ A3

### SHAFTESBURY CL LTD

6th FLOOR QUEEN'S HOUSE 55-56 LINCOLN'S INN FIELDS LONDON WC2A 3LJ Tel: (020) 7391 7100

20426-02C

Second Floor

Third Floor