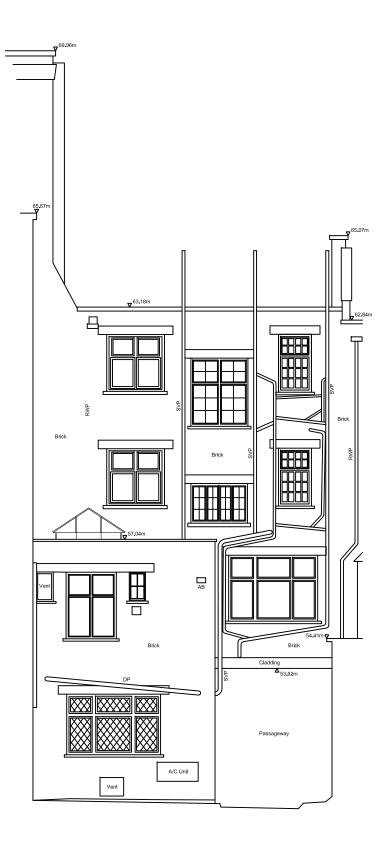

#### SHAFTESBURY CL LTD

6th FLOOR QUEEN'S HOUSE 55-56 LINCOLN'S INN FIELDS LONDON WC2A 3LJ Tel: (020) 7391 7100 20426-16D

Datum 48.000m AD Rear Elevation 3.0m 5.0m 0.0m

10.0m

### **REAR ELEVATION AS EXISTING**

**25 RATHBONE PLACE** LONDON WC2

### **AS EXISTING**

June 2011 1:100 @ A3

#### SHAFTESBURY CL LTD

6th FLOOR QUEEN'S HOUSE 55-56 LINCOLN'S INN FIELDS LONDON WC2A 3LJ Tel: (020) 7391 7100

20426-17C

| Notes: |  |
|--------|--|
|--------|--|

DO NOT SCALE FROM DRAWING.

ALL DIMENSIONS TO BE CONFIRMED ON SITE.